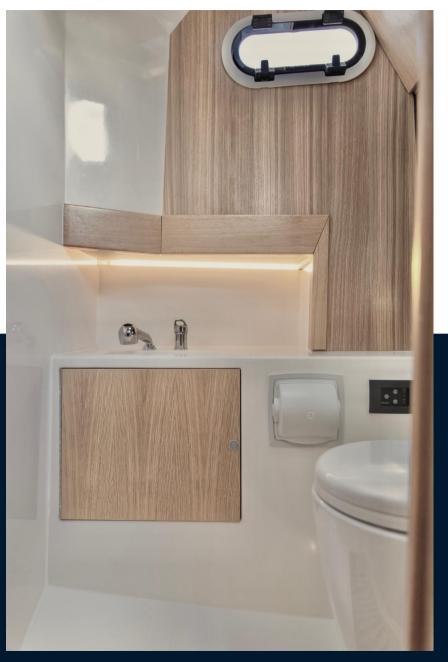

With ability to accommodate 12 people, the boat consists of 5 areas, the bow area, the aft triple sun lounge and the dining area including the captains helm position with flip-over pilot backrest and a overnight cabin and toilet.HARD-TOP PROTECTED LIVING SPACE