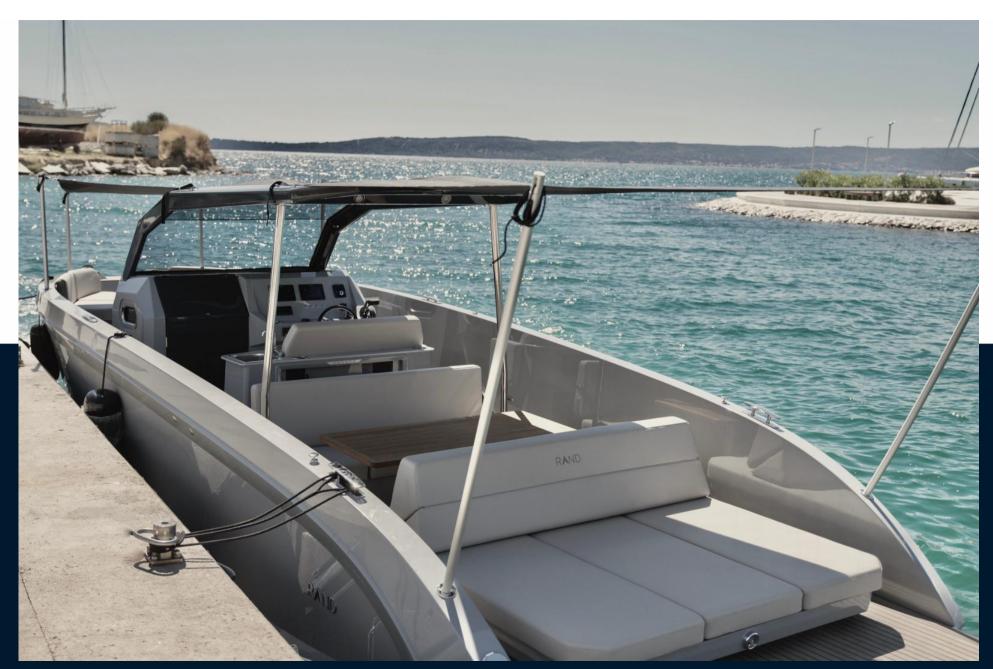

With ability to accommodate 12 people, the boat consists of 5 areas, the bow area, the aft triple sun lounge and the dining area including the captains helm position with flip-over pilot backrest and a overnight cabin and toilet.HARD-TOP PROTECTED LIVING SPACE

A modern T-top with build in windscreen provides more protection for the passengers, which makes your plans bulletproof against an unexpected weather change and the possibility to completely close off the seating and helm means that you can continue if the weather turns bad.UNCOMPROMISING SPACE