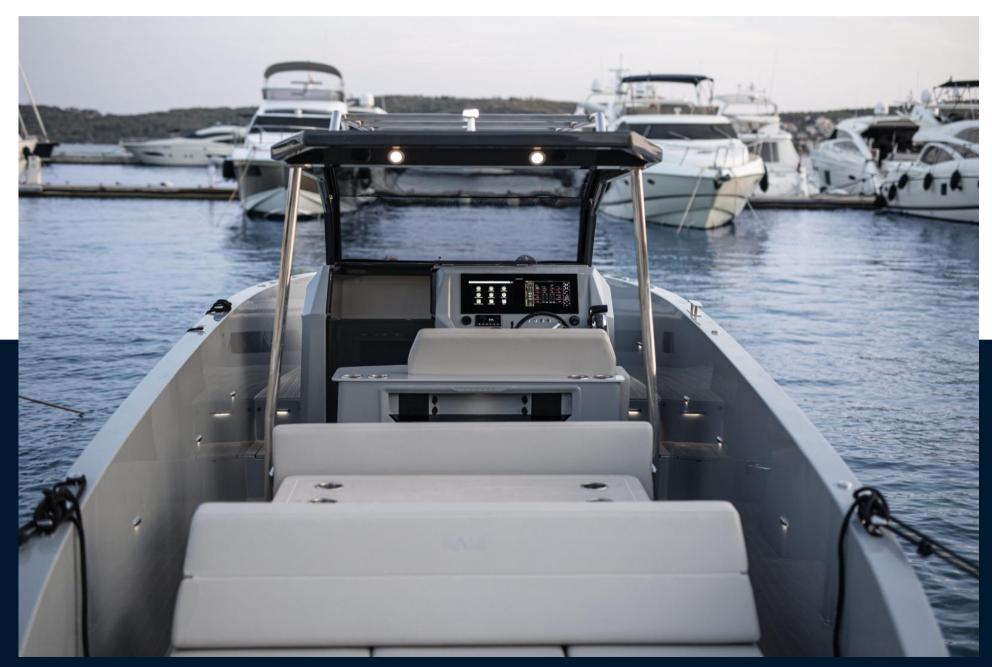

With ability to accommodate 12 people, the boat consists of 5 areas, the bow area, the aft triple sun lounge and the dining area including the captains helm position with flip-over pilot backrest and a overnight cabin and toilet.HARD-TOP PROTECTED LIVING SPACE

A modern T-top with build in windscreen provides more protection for the passengers, which makes your plans bulletproof against an unexpected weather change and the possibility to completely close off the seating and helm means that you can continue if the weather turns bad.UNCOMPROMISING SPACE