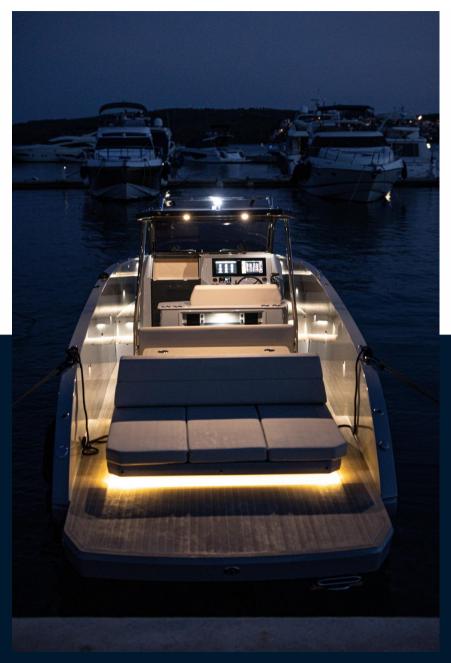

With ability to accommodate 12 people, the boat consists of 5 areas, the bow area, the aft triple sun lounge and the dining area including the captains helm position with flip-over pilot backrest and a overnight cabin and toilet.HARD-TOP PROTECTED LIVING SPACE

A modern T-top with build in windscreen provides more protection for the passengers, which makes your plans bulletproof against an unexpected weather change and the possibility to completely close off the seating and helm means that you can continue if the weather turns bad.UNCOMPROMISING SPACE