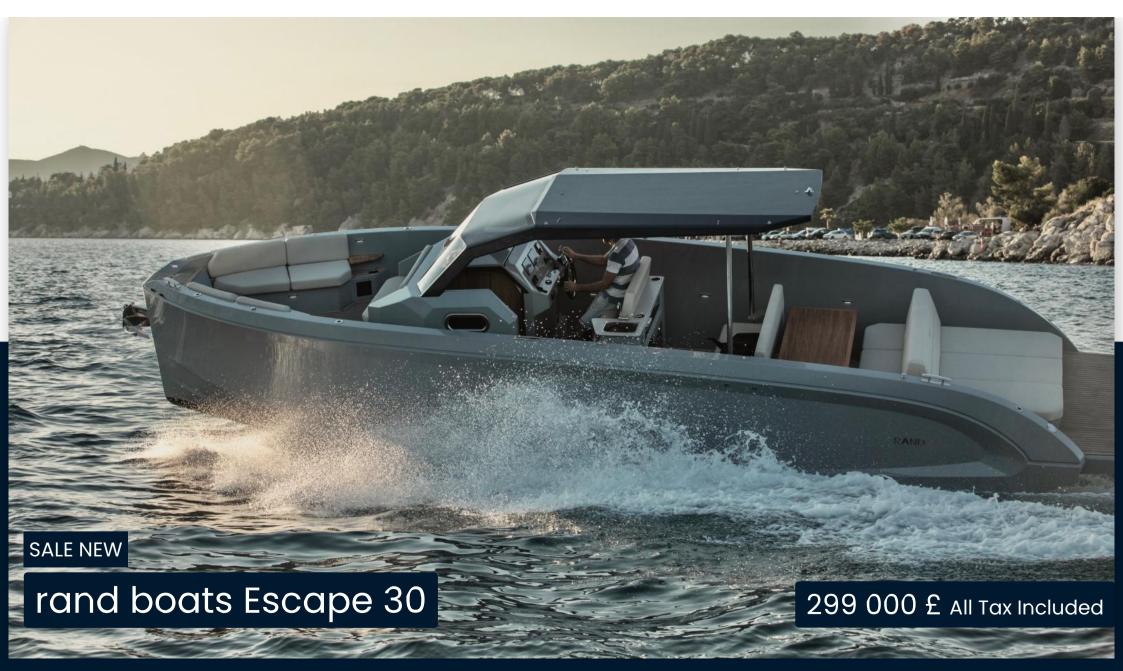

#### **UTILISING PLEASURE**

Escape 30 embodies the ultimate hangout space with its overwhelming space for movability, begging for good times onboard with friends and family.MODERN FUNCTIONAL DAY BOAT

Escape 30 provides the modern 30ft open powerboat layout into a more compact and sporty size offering the ultimate speed and raw performance.PERFECT DAY YACHT

With ability to accommodate 12 people, the boat consists of 5 areas, the bow area, the aft triple sun lounge and the dining area including the captains helm position with flip-over pilot backrest and a overnight cabin and toilet.HARD-TOP PROTECTED LIVING SPACE

A modern T-top with build in windscreen provides more protection for the passengers, which makes your plans bulletproof against an unexpected weather change and the possibility to completely close off the seating and helm means that you can continue if the weather turns bad.UNCOMPROMISING SPACE

Escape 30 provides the modern 30ft open powerboat layout into a more compact and sporty size that can even be trailered, creating a unique multi-use open space with walk-around cockpit that grants easy access around the boat.NAUTICAL ADVENTURES

The Escape 30 is the perfect getaway for adventurous individuals seeking to venture out into nature and explore what is around the next corner.UNIQUE