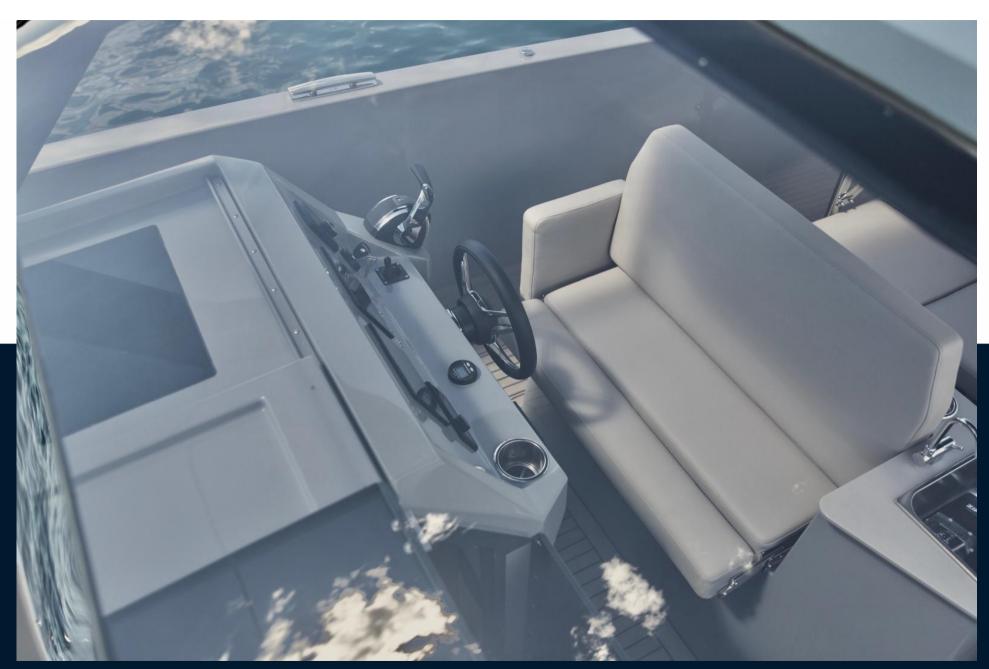

With ability to accommodate 12 people, the boat consists of 5 areas, the bow area, the aft triple sun lounge and the dining area including the captains helm position with flip-over pilot backrest and a overnight cabin and toilet.HARD-TOP PROTECTED LIVING SPACE

A modern T-top with build in windscreen provides more protection for the passengers, which makes your plans bulletproof against an unexpected weather change and the possibility to completely close off the seating and helm means that you can continue if the weather turns bad.UNCOMPROMISING SPACE