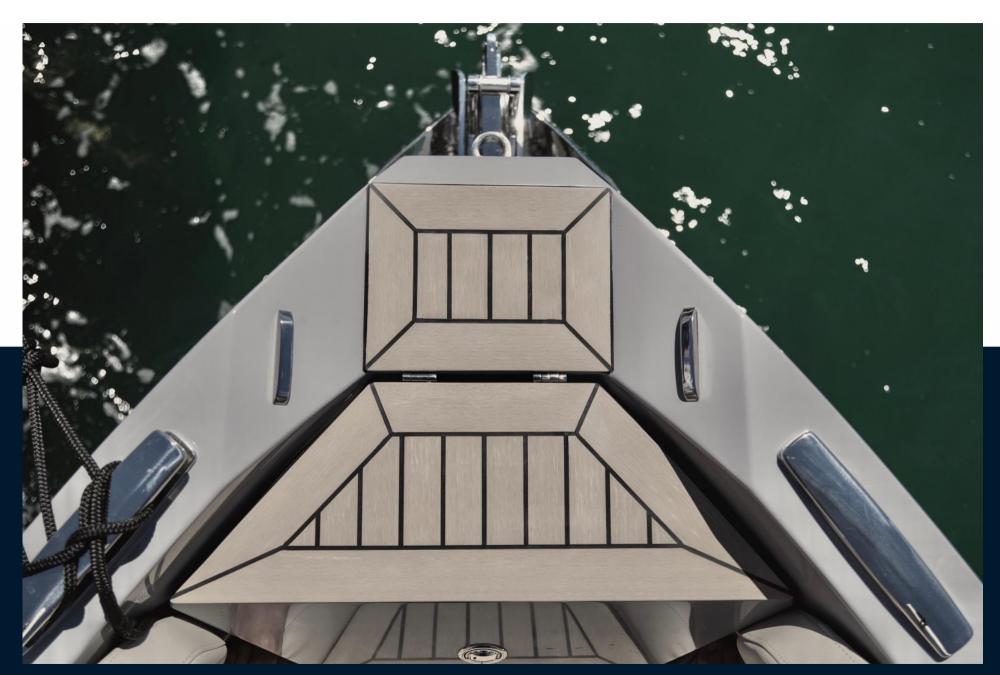

With ability to accommodate 12 people, the boat consists of 5 areas, the bow area, the aft triple sun lounge and the dining area including the captains helm position with flip-over pilot backrest and a overnight cabin and toilet.HARD-TOP PROTECTED LIVING SPACE