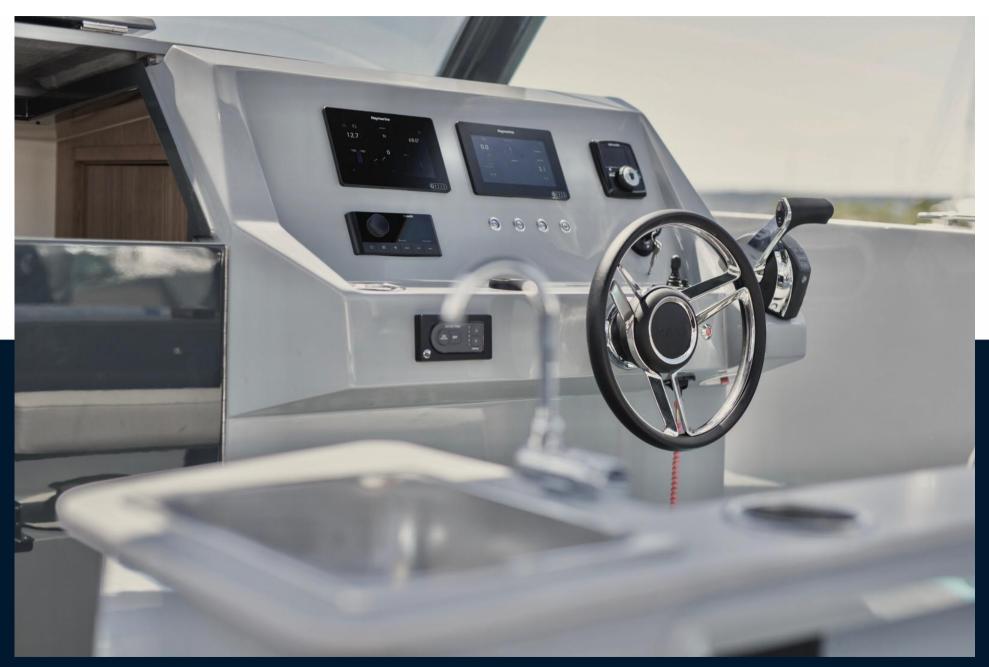

With ability to accommodate 12 people, the boat consists of 5 areas, the bow area, the aft triple sun lounge and the dining area including the captains helm position with flip-over pilot backrest and a overnight cabin and toilet.HARD-TOP PROTECTED LIVING SPACE

A modern T-top with build in windscreen provides more protection for the passengers, which makes your plans bulletproof against an unexpected weather change and the possibility to completely close off the seating and helm means that you can continue if the weather turns bad.UNCOMPROMISING SPACE