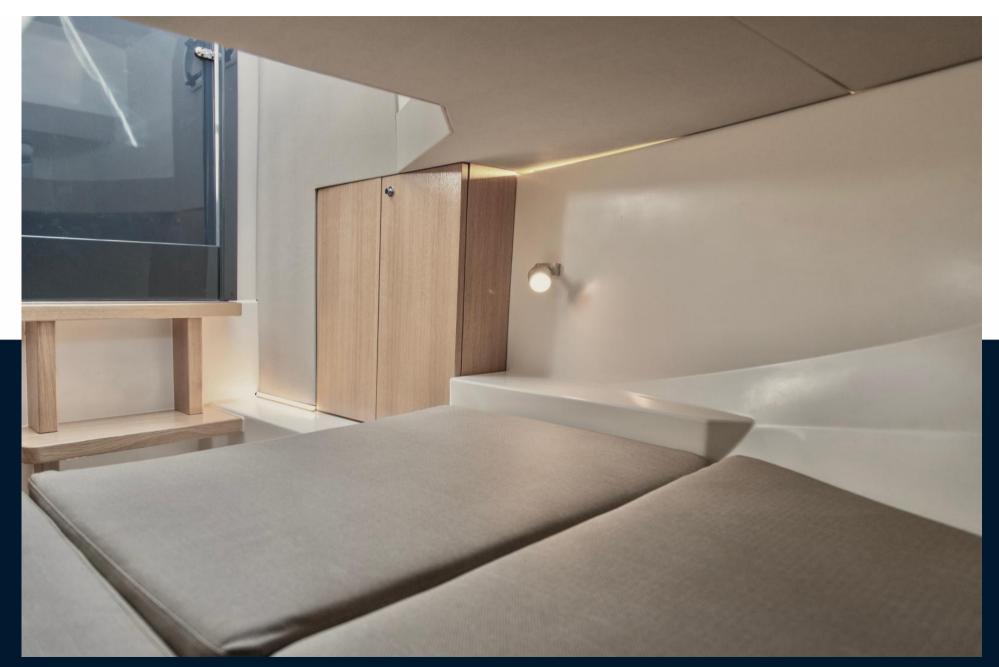

With ability to accommodate 12 people, the boat consists of 5 areas, the bow area, the aft triple sun lounge and the dining area including the captains helm position with flip-over pilot backrest and a overnight cabin and toilet.HARD-TOP PROTECTED LIVING SPACE