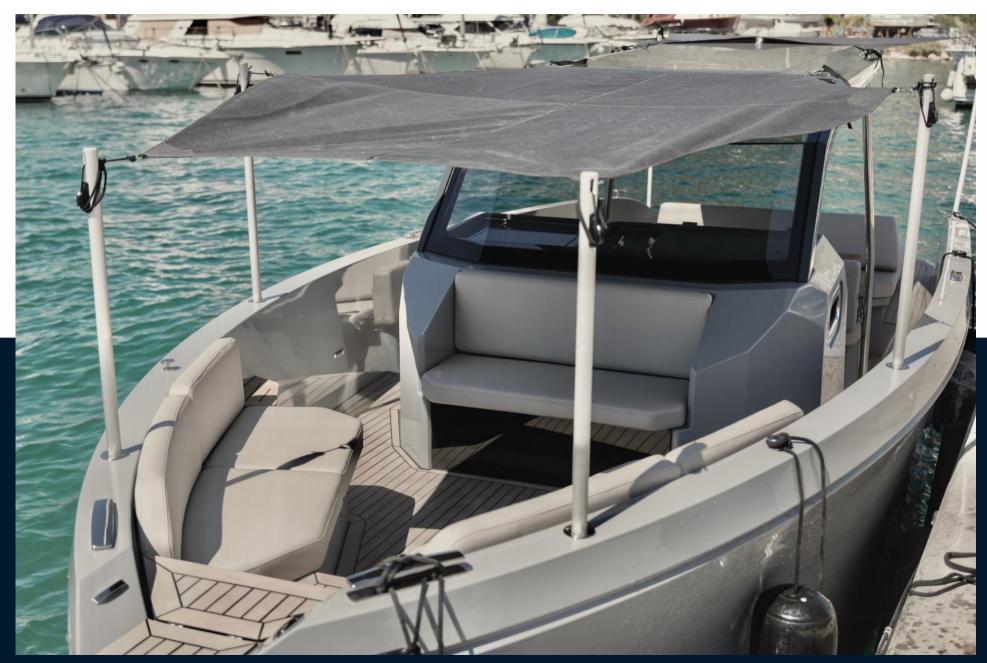

With ability to accommodate 12 people, the boat consists of 5 areas, the bow area, the aft triple sun lounge and the dining area including the captains helm position with flip-over pilot backrest and a overnight cabin and toilet.HARD-TOP PROTECTED LIVING SPACE

A modern T-top with build in windscreen provides more protection for the passengers, which makes your plans bulletproof against an unexpected weather change and the possibility to completely close off the seating and helm means that you can continue if the weather turns bad.UNCOMPROMISING SPACE