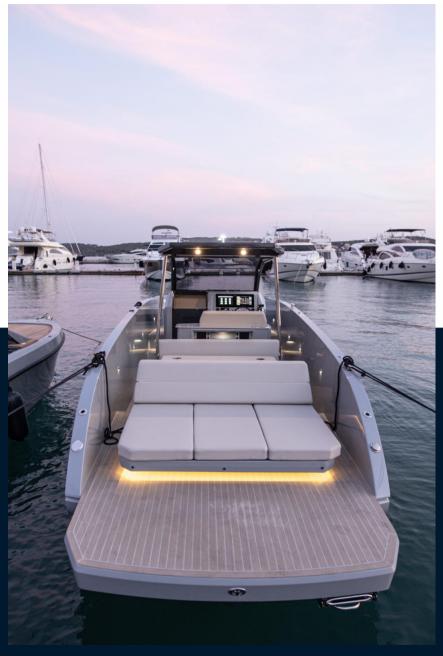

With ability to accommodate 12 people, the boat consists of 5 areas, the bow area, the aft triple sun lounge and the dining area including the captains helm position with flip-over pilot backrest and a overnight cabin and toilet.HARD-TOP PROTECTED LIVING SPACE

A modern T-top with build in windscreen provides more protection for the passengers, which makes your plans bulletproof against an unexpected weather change and the possibility to completely close off the seating and helm means that you can continue if the weather turns bad.UNCOMPROMISING SPACE