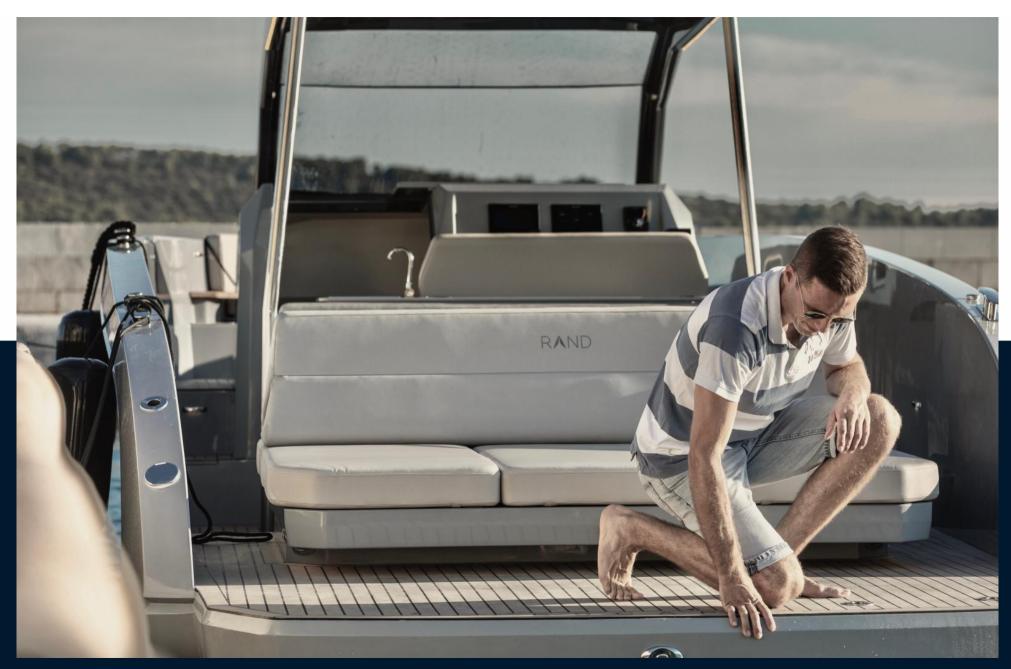

With ability to accommodate 12 people, the boat consists of 5 areas, the bow area, the aft triple sun lounge and the dining area including the captains helm position with flip-over pilot backrest and a overnight cabin and toilet.HARD-TOP PROTECTED LIVING SPACE

A modern T-top with build in windscreen provides more protection for the passengers, which makes your plans bulletproof against an unexpected weather change and the possibility to completely close off the seating and helm means that you can continue if the weather turns bad.UNCOMPROMISING SPACE