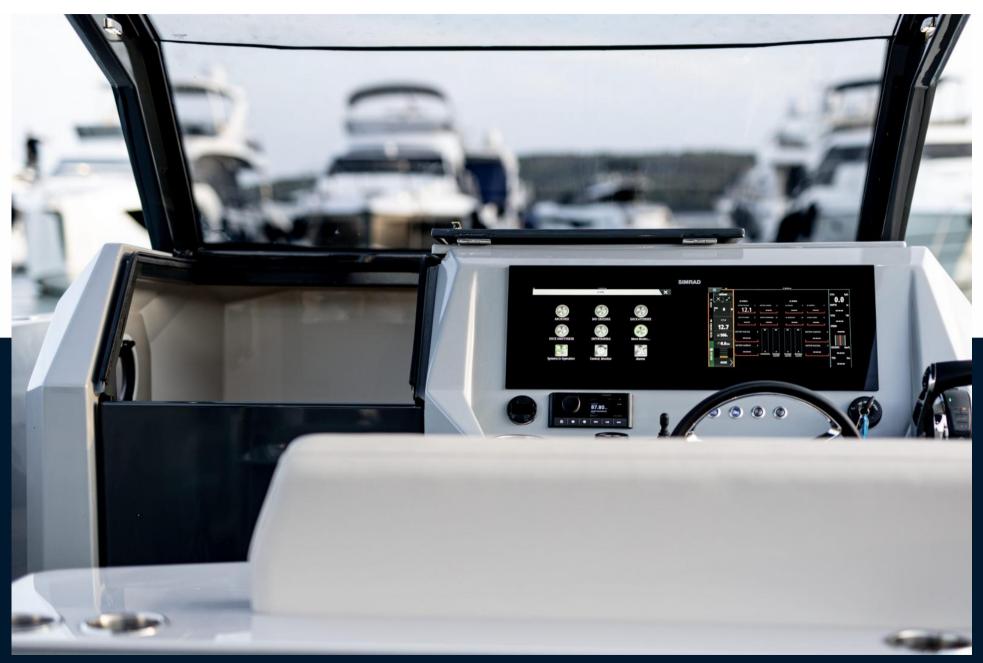

With ability to accommodate 12 people, the boat consists of 5 areas, the bow area, the aft triple sun lounge and the dining area including the captains helm position with flip-over pilot backrest and a overnight cabin and toilet.HARD-TOP PROTECTED LIVING SPACE

A modern T-top with build in windscreen provides more protection for the passengers, which makes your plans bulletproof against an unexpected weather change and the possibility to completely close off the seating and helm means that you can continue if the weather turns bad.UNCOMPROMISING SPACE