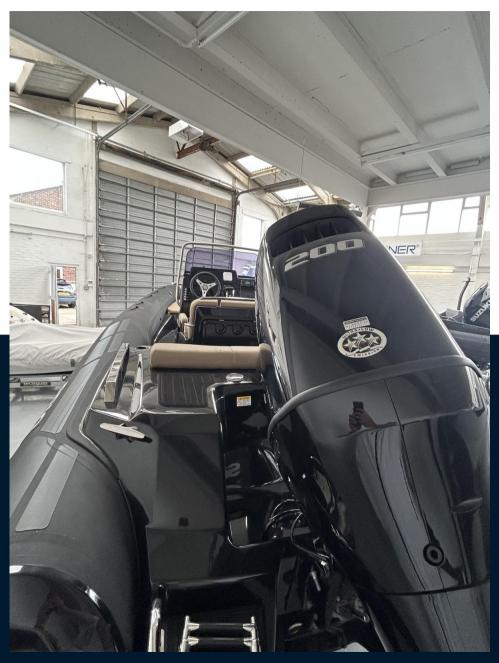

# **Specifications**

YEAR

2023

**WIDTH** 

2.56

**HORSE POWER** 

0 X 200 CV

LENGTH

6.71

**ENGINE MANUFACTURER** 

Suzuki

### **Engine room**

ENGINE NUMBER OF ENGINES HORSE POWER (CV) PROPULSION

Suzuki 0 x 200 3 Blade, Stainless Steel