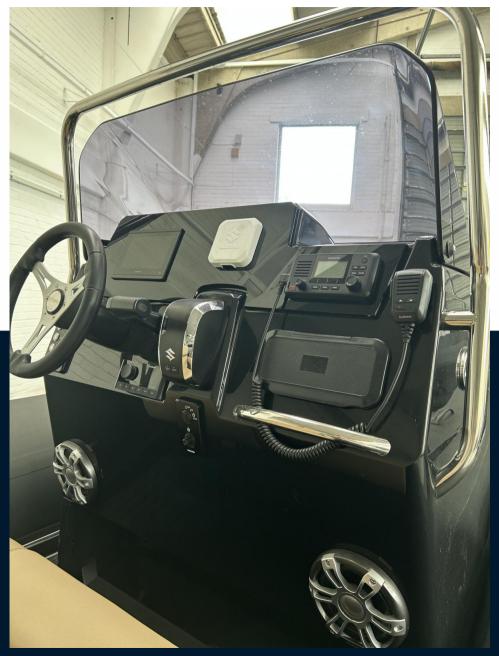

# Description

THE NEWEST MEMBER OF THE BRIG RIB FAMILY, THE EAGLE 6.7 OFFERS INCREDIBLE OPEN WATER PERFORMANCE, LUXURIOUS STYLE AND OUR INDUSTRY-LEADING QUALITY. When we set out to design and build the worlds best 7m family boat, we knew we had to focus on stability, handling and performance while incorporating all of BRIGs iconic style and quality. Disclaimer The Company offers the details of this vessel in good faith but cannot guarantee or warrant the accuracy of this information nor warrant the condition of the vessel. A buyer should instruct his agents, or his surveyors, to investigate such details as the buyer desires validated. This vessel is offered subject to prior sale, price change, or withdrawal without notice.