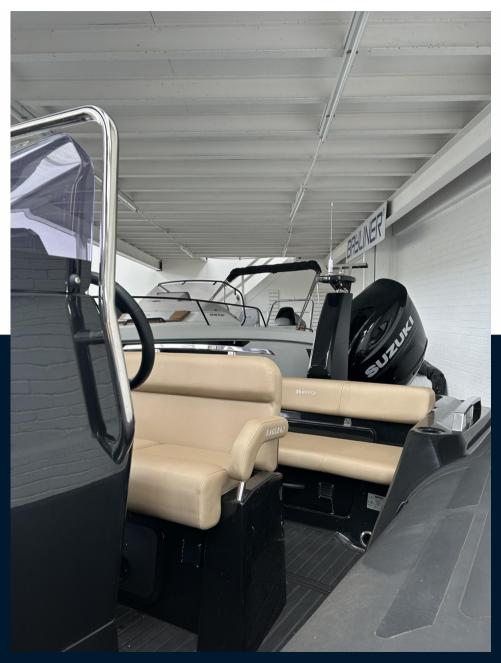

# Description

THE NEWEST MEMBER OF THE BRIG RIB FAMILY, THE EAGLE 6.7 OFFERS INCREDIBLE OPEN WATER PERFORMANCE, LUXURIOUS STYLE AND OUR INDUSTRY-LEADING QUALITY. When we set out to design and build the worlds best 7m family boat, we knew we had to focus on stability, handling and performance while incorporating all of BRIGs iconic style and quality. Disclaimer The Company offers the details of this vessel in good faith but cannot guarantee or warrant the accuracy of this information nor warrant the condition of the vessel. A buyer should instruct his agents, or his surveyors, to investigate such details as the buyer desires validated. This vessel is offered subject to prior sale, price change, or withdrawal without notice.

6.71

**ENGINE MANUFACTURER** 

Suzuki