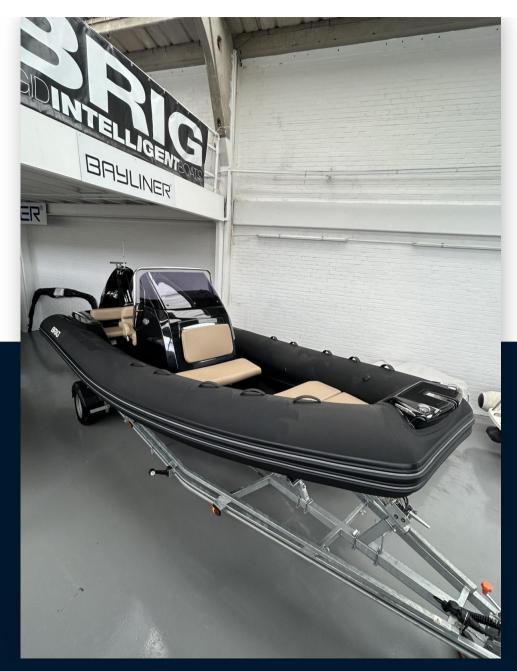

SALE NEW

brig Eagle 6.7

69 995 £ All Tax Included

# Description

THE NEWEST MEMBER OF THE BRIG RIB FAMILY, THE EAGLE 6.7 OFFERS INCREDIBLE OPEN WATER PERFORMANCE, LUXURIOUS STYLE AND OUR INDUSTRY-LEADING QUALITY. When we set out to design and build the worlds best 7m family boat, we knew we had to focus on stability, handling and performance while incorporating all of BRIGs iconic style and quality. Disclaimer The Company offers the details of this vessel in good faith but cannot guarantee or warrant the accuracy of this information nor warrant the condition of the vessel. A buyer should instruct his agents, or his surveyors, to investigate such details as the buyer desires validated. This vessel is offered subject to prior sale, price change, or withdrawal without notice.

# **Specifications**

YEAR

2023

**WIDTH** 

2.56

**HORSE POWER** 

0 X 200 CV

LENGTH

6.71

**ENGINE MANUFACTURER** 

Suzuki