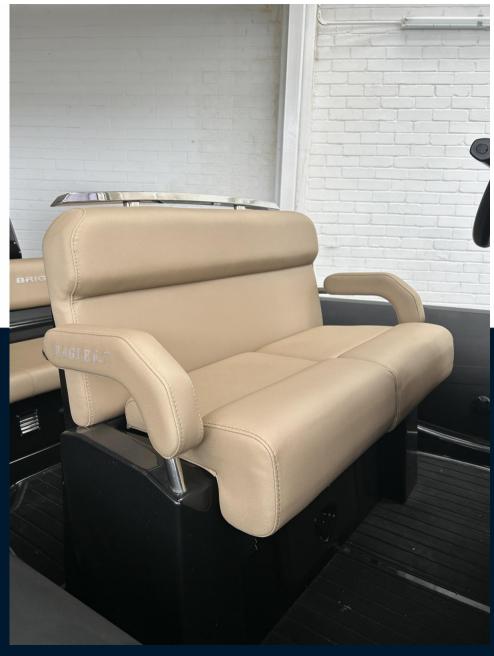

# Description

THE NEWEST MEMBER OF THE BRIG RIB FAMILY, THE EAGLE 6.7 OFFERS INCREDIBLE OPEN WATER PERFORMANCE, LUXURIOUS STYLE AND OUR INDUSTRY-LEADING QUALITY. When we set out to design and build the worlds best 7m family boat, we knew we had to focus on stability, handling and performance while incorporating all of BRIGs iconic style and quality. Disclaimer The Company offers the details of this vessel in good faith but cannot guarantee or warrant the accuracy of this information nor warrant the condition of the vessel. A buyer should instruct his agents, or his surveyors, to investigate such details as the buyer desires validated. This vessel is offered subject to prior sale, price change, or withdrawal without notice.

#### General

brig MODEL CURRENT LOCATION
brig Eagle 6.7 Swanwick, uk