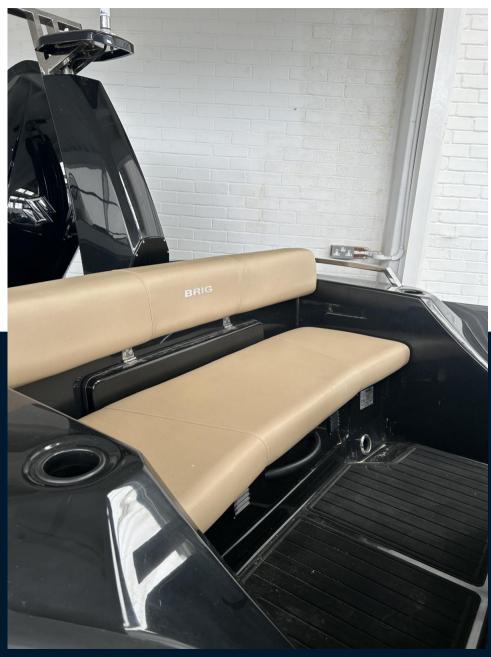

# Description

THE NEWEST MEMBER OF THE BRIG RIB FAMILY, THE EAGLE 6.7 OFFERS INCREDIBLE OPEN WATER PERFORMANCE, LUXURIOUS STYLE AND OUR INDUSTRY-LEADING QUALITY. When we set out to design and build the worlds best 7m family boat, we knew we had to focus on stability, handling and performance while incorporating all of BRIGs iconic style and quality. Disclaimer The Company offers the details of this vessel in good faith but cannot guarantee or warrant the accuracy of this information nor warrant the condition of the vessel. A buyer should instruct his agents, or his surveyors, to investigate such details as the buyer desires validated. This vessel is offered subject to prior sale, price change, or withdrawal without notice.

#### General

brig MODEL CURRENT LOCATION
brig Eagle 6.7 Swanwick, uk