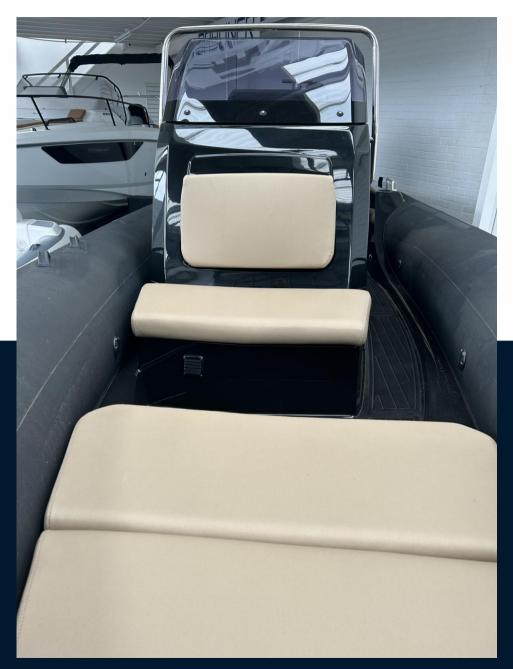

# Description

THE NEWEST MEMBER OF THE BRIG RIB FAMILY, THE EAGLE 6.7 OFFERS INCREDIBLE OPEN WATER PERFORMANCE, LUXURIOUS STYLE AND OUR INDUSTRY-LEADING QUALITY. When we set out to design and build the worlds best 7m family boat, we knew we had to focus on stability, handling and performance while incorporating all of BRIGs iconic style and quality. Disclaimer The Company offers the details of this vessel in good faith but cannot guarantee or warrant the accuracy of this information nor warrant the condition of the vessel. A buyer should instruct his agents, or his surveyors, to investigate such details as the buyer desires validated. This vessel is offered subject to prior sale, price change, or withdrawal without notice.