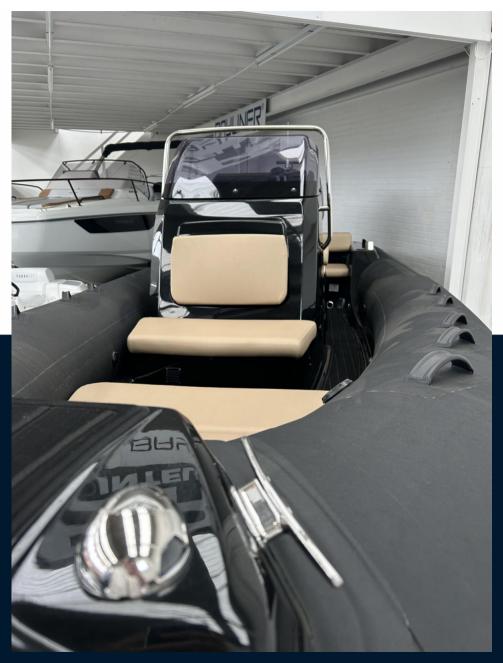

# Description

THE NEWEST MEMBER OF THE BRIG RIB FAMILY, THE EAGLE 6.7 OFFERS INCREDIBLE OPEN WATER PERFORMANCE, LUXURIOUS STYLE AND OUR INDUSTRY-LEADING QUALITY. When we set out to design and build the worlds best 7m family boat, we knew we had to focus on stability, handling and performance while incorporating all of BRIGs iconic style and quality. Disclaimer The Company offers the details of this vessel in good faith but cannot guarantee or warrant the accuracy of this information nor warrant the condition of the vessel. A buyer should instruct his agents, or his surveyors, to investigate such details as the buyer desires validated. This vessel is offered subject to prior sale, price change, or withdrawal without notice.

# **Specifications**

YEAR

2023

**WIDTH** 

2.56

**HORSE POWER** 

0 X 200 CV

LENGTH