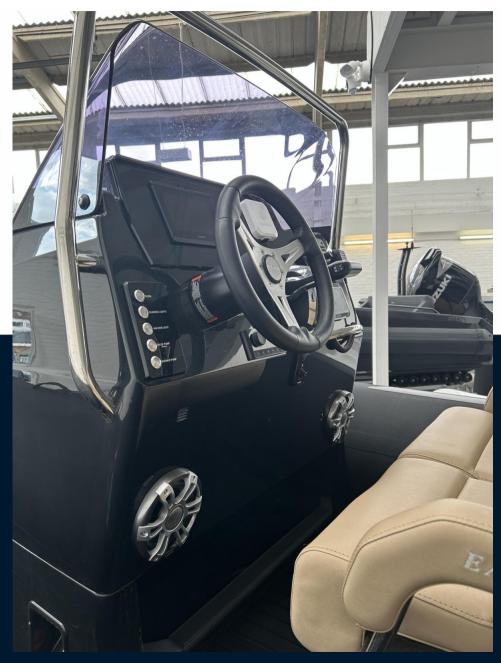

# Description

THE NEWEST MEMBER OF THE BRIG RIB FAMILY, THE EAGLE 6.7 OFFERS INCREDIBLE OPEN WATER PERFORMANCE, LUXURIOUS STYLE AND OUR INDUSTRY-LEADING QUALITY. When we set out to design and build the worlds best 7m family boat, we knew we had to focus on stability, handling and performance while incorporating all of BRIGs iconic style and quality. Disclaimer The Company offers the details of this vessel in good faith but cannot guarantee or warrant the accuracy of this information nor warrant the condition of the vessel. A buyer should instruct his agents, or his surveyors, to investigate such details as the buyer desires validated. This vessel is offered subject to prior sale, price change, or withdrawal without notice.