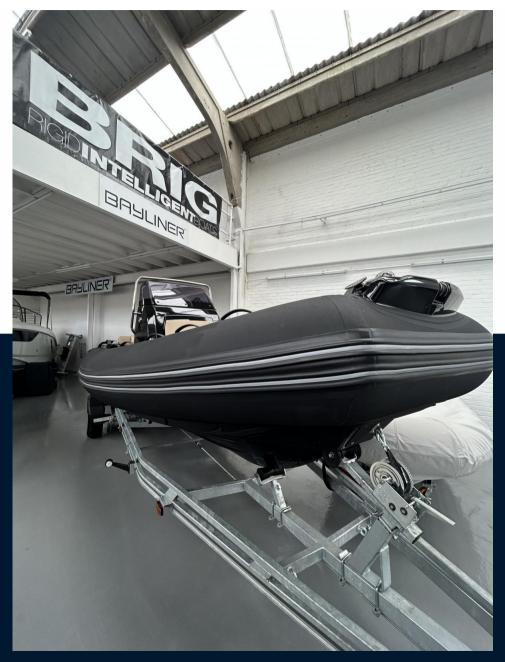

SALE NEW

brig Eagle 6.7

69 995 £ All Tax Included

# Description

THE NEWEST MEMBER OF THE BRIG RIB FAMILY, THE EAGLE 6.7 OFFERS INCREDIBLE OPEN WATER PERFORMANCE, LUXURIOUS STYLE AND OUR INDUSTRY-LEADING QUALITY. When we set out to design and build the worlds best 7m family boat, we knew we had to focus on stability, handling and performance while incorporating all of BRIGs iconic style and quality. Disclaimer The Company offers the details of this vessel in good faith but cannot guarantee or warrant the accuracy of this information nor warrant the condition of the vessel. A buyer should instruct his agents, or his surveyors, to investigate such details as the buyer desires validated. This vessel is offered subject to prior sale, price change, or withdrawal without notice.