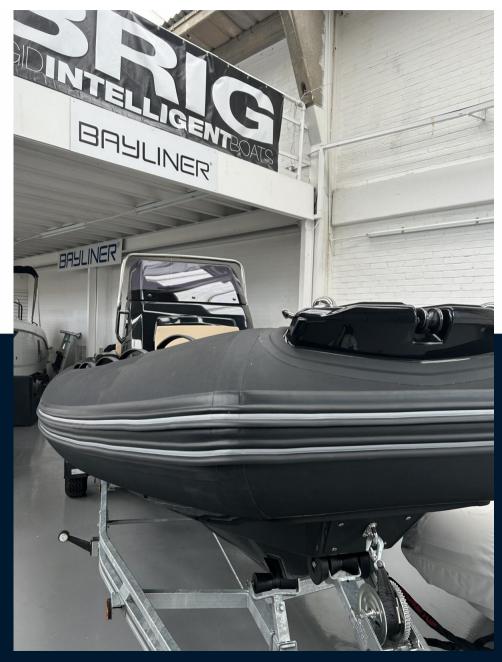

SALE NEW

brig Eagle 6.7

69 995 £ All Tax Included

# Description

THE NEWEST MEMBER OF THE BRIG RIB FAMILY, THE EAGLE 6.7 OFFERS INCREDIBLE OPEN WATER PERFORMANCE, LUXURIOUS STYLE AND OUR INDUSTRY-LEADING QUALITY. When we set out to design and build the worlds best 7m family boat, we knew we had to focus on stability, handling and performance while incorporating all of BRIGs iconic style and quality. Disclaimer The Company offers the details of this vessel in good faith but cannot guarantee or warrant the accuracy of this information nor warrant the condition of the vessel. A buyer should instruct his agents, or his surveyors, to investigate such details as the buyer desires validated. This vessel is offered subject to prior sale, price change, or withdrawal without notice.