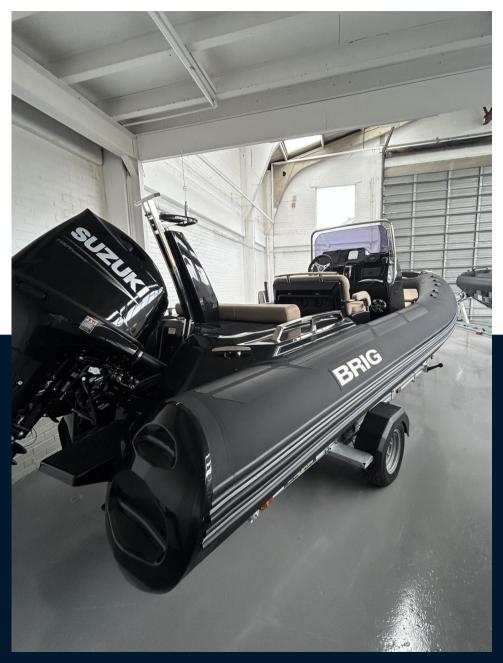

6.71

**ENGINE MANUFACTURER** 

Suzuki

### **Engine room**

ENGINE NUMBER OF ENGINES HORSE POWER (CV) PROPULSION

Suzuki 0 x 200 3 Blade, Stainless Steel