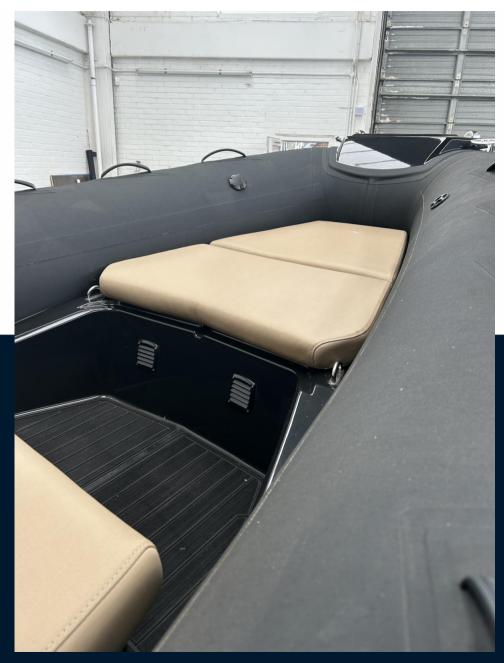

# Description

THE NEWEST MEMBER OF THE BRIG RIB FAMILY, THE EAGLE 6.7 OFFERS INCREDIBLE OPEN WATER PERFORMANCE, LUXURIOUS STYLE AND OUR INDUSTRY-LEADING QUALITY. When we set out to design and build the worlds best 7m family boat, we knew we had to focus on stability, handling and performance while incorporating all of BRIGs iconic style and quality. Disclaimer The Company offers the details of this vessel in good faith but cannot guarantee or warrant the accuracy of this information nor warrant the condition of the vessel. A buyer should instruct his agents, or his surveyors, to investigate such details as the buyer desires validated. This vessel is offered subject to prior sale, price change, or withdrawal without notice.

#### General

brig MODEL CURRENT LOCATION
brig Eagle 6.7 Swanwick, uk