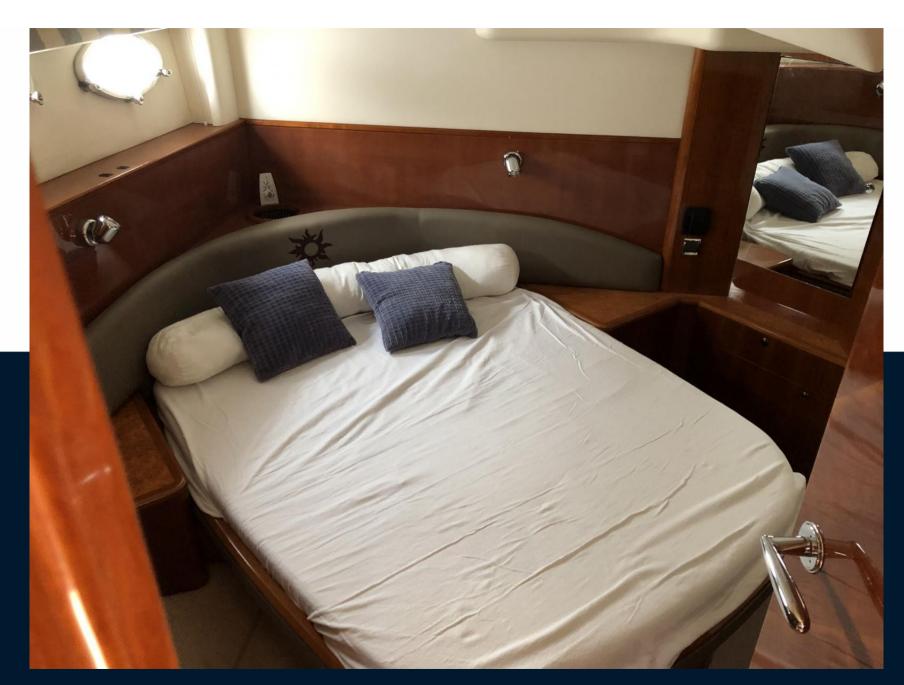

There is an aft port cabin with a double bed and a single bed, a large double cabin to starboard with en-suite shower room, and a large double cabin forward with en-suite shower room.

The boat is fully air-conditioned, even under the hard-top. Everything works on board.