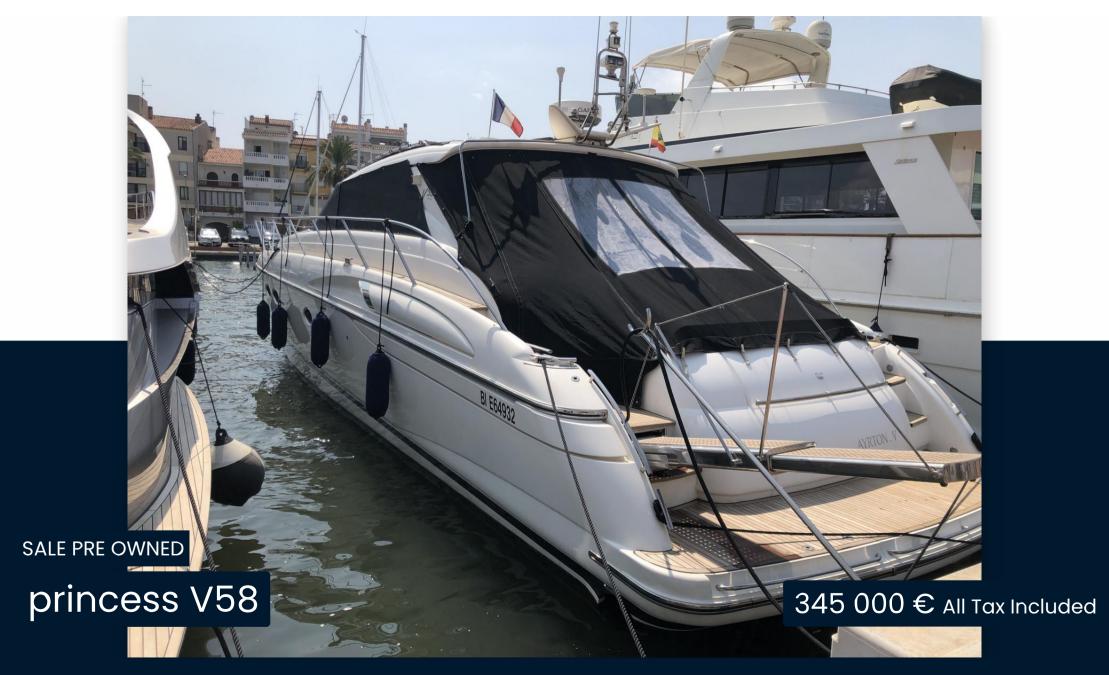

# Description

The CAP MED YACHT CONSULTING team is pleased to present this magnificent boat from the Princess shipyard, a V58 that has been very well maintained by its owners and is in impeccable condition.

#### General

TYPE BRAND MODEL GUESTS CRUISING motor boat princess V58 10

CURRENT LOCATION Empuriabrava

### **Deck equipment**

WINDLASS SWIM LADDER HYDRAULIC PLATFORM TEAK DECK COCKPIT

DECK SHOWER SUNBATHING CUSHIONS

Cannes