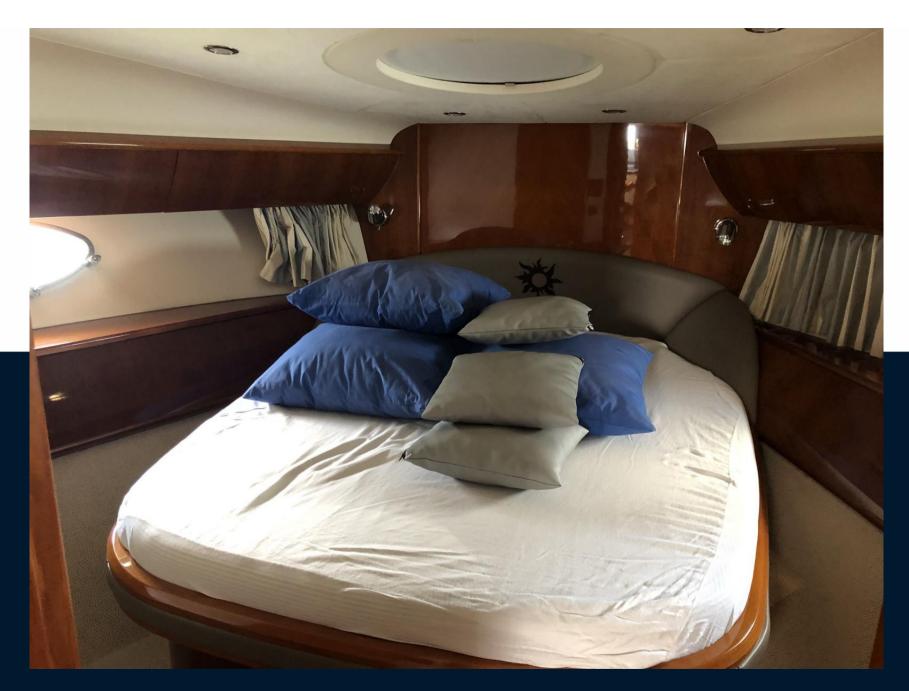

There is an aft port cabin with a double bed and a single bed, a large double cabin to starboard with en-suite shower room, and a large double cabin forward with en-suite shower room.

The boat is fully air-conditioned, even under the hard-top. Everything works on board.