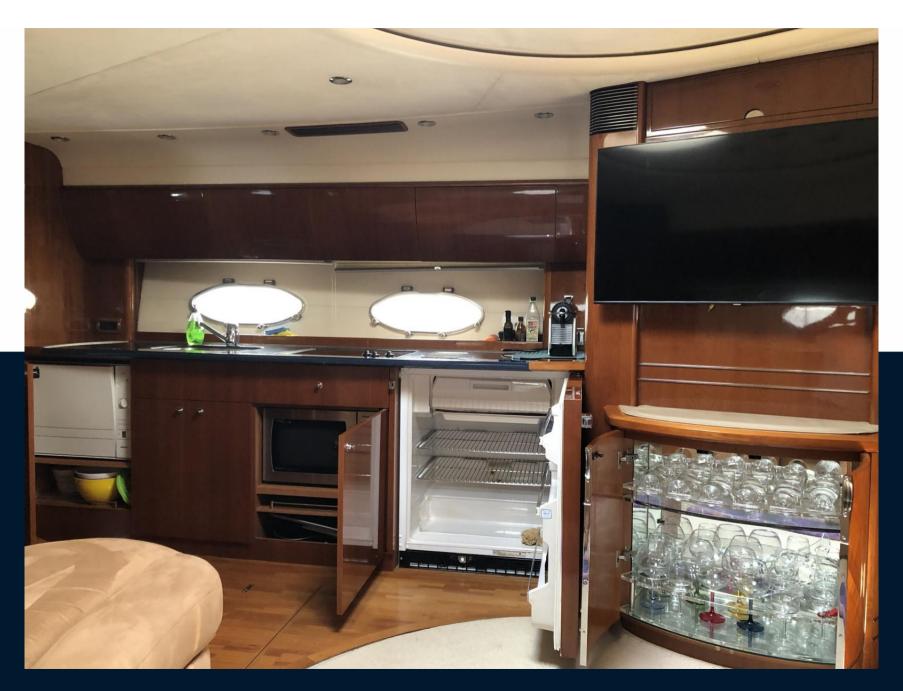

This model is in perfect condition and has had many improvements over the years.

The upholstery is in perfect condition.

The cockpit is fully electronic, with a recent Garmin touch plotter.

Inside, the saloon is very large, with the galley on the starboard side.

## Galley / Laundry / Entertainment

OVEN MICROWAVE FREEZER FRIDGE

STOVE SINK DISHWASHER WASHING MACHINE

TV