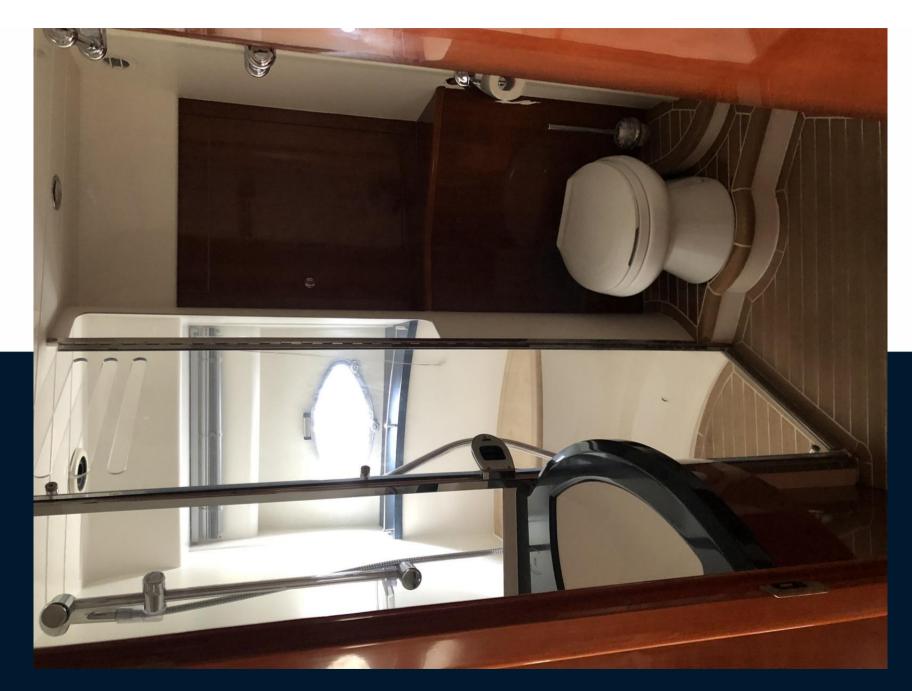

There is an aft port cabin with a double bed and a single bed, a large double cabin to starboard with en-suite shower room, and a large double cabin forward with en-suite shower room.

The boat is fully air-conditioned, even under the hard-top. Everything works on board.