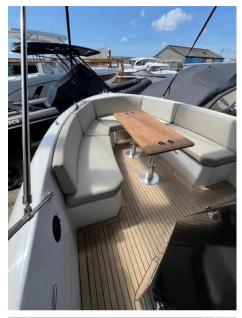

## Description

The PLAY 24 concept follows the RAND vision of easy & intuitive leisure activity at sea & adds a great amount of fun, space, performance & speed on top. The 24ft day-boat seats up to 10 persons & offers an impressive level of customization & comfort. The bow seating area can transform into an XL sunbed, and the aft area can transform into a relaxing king size sun lounge.Manufacturers Note- THE MOST SPACIOUS CENTER CONSOLE- GROUNDBREAKING USE OF DECK SPACE- PERFECT FOR FAMILY WATER ACTIVITIESThe open day cruiser is divided into three zones, each representing different usability scenarios, from the spacious aft sun lounge expandable through the flip-over pilot backrest, and the three-seat pilot sofa, through to the comfortable bow dining area layout, all with the aim at bringing maximum joy to its passengers. The bow lounge area can comfortably seat up to 7 people and transforms into an XL 200 x 200 cm sunbed protected by the high backrests. The helm area provides great seating for 3 people while also forming an oversize chaise in connection with the swim platform. The backrest can transform to create a king size sunbed and also support the captain in a raised steering position for a better view.Moving around on the Play is a breeze with its walkways and open space. The protective freeboard opens up to the big swim platform that makes it easy to jump in for a swim. The lightweight construction is fundamental for our boats to achieve superior performance and low consumption of fuel or electricity depending on engine selection. The RAND Play consumes significantly less than traditional boats and will be the environmentally friendly choice within watersport even if choosing a modern gasoline engine. We use materials developed from recycled plastics and bio-