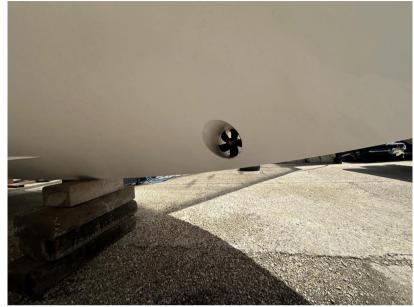

| General                     |                                                |                               |                               |  |
|-----------------------------|------------------------------------------------|-------------------------------|-------------------------------|--|
| BRAND<br>rand boats         | MODEL<br>Play 24 outboard                      | current location<br>Poole, uk |                               |  |
| Dimensions / Performa       | nce                                            |                               |                               |  |
| CRUISING SPEED (ND)         | TOP SPEED (ND)<br>38                           |                               |                               |  |
| Building / facilities       |                                                |                               |                               |  |
| HULL MATERIAL<br>Fiberglass |                                                |                               |                               |  |
| Engine room                 |                                                |                               |                               |  |
| engine<br>Mercury           | NUMBER OF ENGINES HORSE POWER (CV) $0 \ge 225$ | ENGINE HOURS                  | PROPULSION<br>Stainless Steel |  |