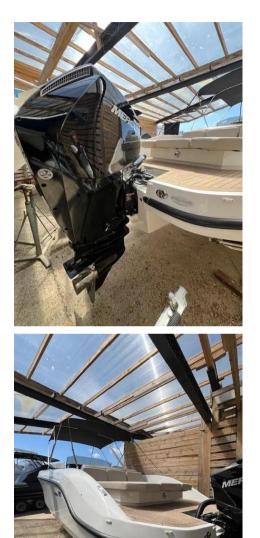

## Description

The PLAY 24 concept follows the RAND vision of easy & intuitive leisure activity at sea & adds a great amount of fun, space, performance & speed on top. The 24ft day-boat seats up to 10 persons & offers an impressive level of customization & comfort. The bow seating area can transform into an XL sunbed, and the aft area can transform into a relaxing king size sun lounge.Manufacturers Note- THE MOST SPACIOUS CENTER CONSOLE- GROUNDBREAKING USE OF DECK SPACE- PERFECT FOR FAMILY WATER ACTIVITIESThe open day cruiser is divided into three zones, each representing different usability scenarios, from the spacious aft sun lounge expandable through the flip-over pilot backrest, and the three-seat pilot sofa, through to the comfortable bow dining area layout, all with the aim at bringing maximum joy to its passengers. The bow lounge area can comfortably seat up to 7 people and transforms into an XL 200 x 200 cm sunbed protected by the high backrests. The helm area provides great seating for 3 people while also forming an oversize chaise in connection with the swim platform. The backrest can transform to create a king size sunbed and also support the captain in a raised steering position for a better view.Moving around on the Play is a breeze with its walkways and open space. The protective freeboard opens up to the big swim platform that makes it easy to jump in for a swim. The lightweight construction is fundamental for our boats to achieve superior performance and low consumption of fuel or electricity depending on engine selection. The RAND Play consumes significantly less than traditional boats and will be the environmentally friendly choice within watersport even if choosing a modern gasoline engine. We use materials developed from recycled plastics and bio-

## Specifications

YEAR

202

WIDTH

2.57

ENGINE

10

|       | LENGTH              |
|-------|---------------------|
| 2     | 7.45                |
|       | ENGINE MANUFACTURER |
|       |                     |
|       | Mercury             |
|       |                     |
| HOURS | HORSE POWER         |
|       | 0 X 225 CV          |

| General                     |                                                |                               |                               |  |
|-----------------------------|------------------------------------------------|-------------------------------|-------------------------------|--|
| BRAND<br>rand boats         | MODEL<br>Play 24 outboard                      | current location<br>Poole, uk |                               |  |
| Dimensions / Performa       | nce                                            |                               |                               |  |
| CRUISING SPEED (ND)         | TOP SPEED (ND)<br>38                           |                               |                               |  |
| Building / facilities       |                                                |                               |                               |  |
| HULL MATERIAL<br>Fiberglass |                                                |                               |                               |  |
| Engine room                 |                                                |                               |                               |  |
| engine<br>Mercury           | NUMBER OF ENGINES HORSE POWER (CV) $0 \ge 225$ | ENGINE HOURS                  | PROPULSION<br>Stainless Steel |  |