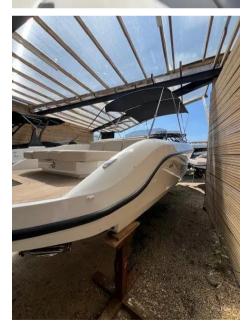

## Description

The PLAY 24 concept follows the RAND vision of easy & intuitive leisure activity at sea & adds a great amount of fun, space, performance & speed on top. The 24ft day-boat seats up to 10 persons & offers an impressive level of customization & comfort. The bow seating area can transform into an XL sunbed, and the aft area can transform into a relaxing king size sun lounge.Manufacturers Note- THE MOST SPACIOUS CENTER CONSOLE- GROUNDBREAKING USE OF DECK SPACE- PERFECT FOR FAMILY WATER ACTIVITIESThe open day cruiser is divided into three zones, each representing different usability scenarios, from the spacious aft sun lounge expandable through the flip-over pilot backrest, and the three-seat pilot sofa, through to the comfortable bow dining area layout, all with the aim at bringing maximum joy to its passengers. The bow lounge area can comfortably seat up to 7 people and transforms into an XL 200 x 200 cm sunbed protected by the high backrests. The helm area provides great seating for 3 people while also forming an oversize chaise in connection with the swim platform. The backrest can transform to create a king size sunbed and also support the captain in a raised steering position for a better view.Moving around on the Play is a breeze with its walkways and open space. The protective freeboard opens up to the big swim platform that makes it easy to jump in for a swim. The lightweight construction is fundamental for our boats to achieve superior performance and low consumption of fuel or electricity depending on engine selection. The RAND Play consumes significantly less than traditional boats and will be the environmentally friendly choice within watersport even if choosing a modern gasoline engine. We use materials developed from recycled plastics and bio-

# Rand Boats Play 24 Outboard