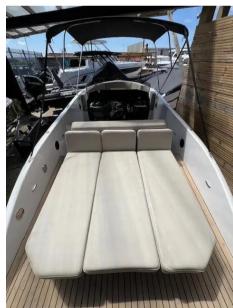

## Description

The PLAY 24 concept follows the RAND vision of easy & intuitive leisure activity at sea & adds a great amount of fun, space, performance & speed on top. The 24ft day-boat seats up to 10 persons & offers an impressive level of customization & comfort. The bow seating area can transform into an XL sunbed, and the aft area can transform into a relaxing king size sun lounge.Manufacturers Note- THE MOST SPACIOUS CENTER CONSOLE- GROUNDBREAKING USE OF DECK SPACE- PERFECT FOR FAMILY WATER ACTIVITIESThe open day cruiser is divided into three zones, each representing different usability scenarios, from the spacious aft sun lounge expandable through the flip-over pilot backrest, and the three-seat pilot sofa, through to the comfortable bow dining area layout, all with the aim at bringing maximum joy to its passengers. The bow lounge area can comfortably seat up to 7 people and transforms into an XL 200 x 200 cm sunbed protected by the high backrests. The helm area provides great seating for 3 people while also forming an oversize chaise in connection with the swim platform. The backrest can transform to create a king size sunbed and also support the captain in a raised steering position for a better view.Moving around on the Play is a breeze with its walkways and open space. The protective freeboard opens up to the big swim platform that makes it easy to jump in for a swim. The lightweight construction is fundamental for our boats to achieve superior performance and low consumption of fuel or electricity depending on engine selection. The RAND Play consumes significantly less than traditional boats and will be the environmentally friendly choice within watersport even if choosing a modern gasoline engine. We use materials developed from recycled plastics and bio-