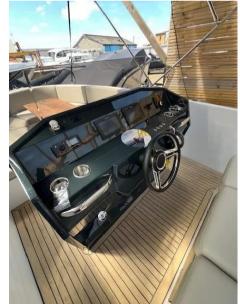

## Description

The PLAY 24 concept follows the RAND vision of easy & intuitive leisure activity at sea & adds a great amount of fun, space, performance & speed on top. The 24ft day-boat seats up to 10 persons & offers an impressive level of customization & comfort. The bow seating area can transform into an XL sunbed, and the aft area can transform into a relaxing king size sun lounge.Manufacturers Note- THE MOST SPACIOUS CENTER CONSOLE- GROUNDBREAKING USE OF DECK SPACE- PERFECT FOR FAMILY WATER ACTIVITIESThe open day cruiser is divided into three zones, each representing different usability scenarios, from the spacious aft sun lounge expandable through the flip-over pilot backrest, and the three-seat pilot sofa, through to the comfortable bow dining area layout, all with the aim at bringing maximum joy to its passengers. The bow lounge area can comfortably seat up to 7 people and transforms into an XL 200 x 200 cm sunbed protected by the high backrests. The helm area provides great seating for 3 people while also forming an oversize chaise in connection with the swim platform. The backrest can transform to create a king size sunbed and also support the captain in a raised steering position for a better view.Moving around on the Play is a breeze with its walkways and open space. The protective freeboard opens up to the big swim platform that makes it easy to jump in for a swim. The lightweight construction is fundamental for our boats to achieve superior performance and low consumption of fuel or electricity depending on engine selection. The RAND Play consumes significantly less than traditional boats and will be the environmentally friendly choice within watersport even if choosing a modern gasoline engine. We use materials developed from recycled plastics and bio-