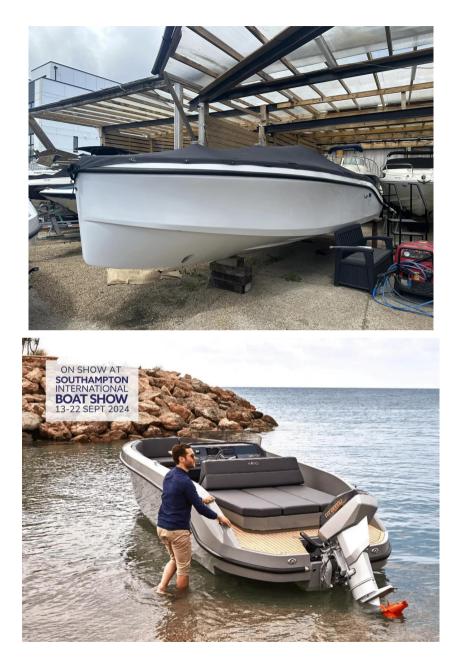

## Description

The PLAY 24 concept follows the RAND vision of easy & intuitive leisure activity at sea & adds a great amount of fun, space, performance & speed on top. The 24ft day-boat seats up to 10 persons & offers an impressive level of customization & comfort. The bow seating area can transform into an XL sunbed, and the aft area can transform into a relaxing king size sun lounge.Manufacturers Note- THE MOST SPACIOUS CENTER CONSOLE- GROUNDBREAKING USE OF DECK SPACE- PERFECT FOR FAMILY WATER ACTIVITIESThe open day cruiser is divided into three zones, each representing different usability scenarios, from the spacious aft sun lounge expandable through the flip-over pilot backrest, and the three-seat pilot sofa, through to the comfortable bow dining area layout, all with the aim at bringing maximum joy to its passengers. The bow lounge area can comfortably seat up to 7 people and transforms into an XL 200 x 200 cm sunbed protected by the high backrests. The helm area provides great seating for 3 people while also forming an oversize chaise in connection with the swim platform. The backrest can transform to create a king size sunbed and also support the captain in a raised steering position for a better view.Moving around on the Play is a breeze with its walkways and open space. The protective freeboard opens up to the big swim platform that makes it easy to jump in for a swim. The lightweight construction is fundamental for our boats to achieve superior performance and low consumption of fuel or electricity depending on engine selection. The RAND Play consumes significantly less than traditional boats and will be the environmentally friendly choice within watersport even if choosing a modern gasoline engine. We use materials developed from recycled plastics and bio-