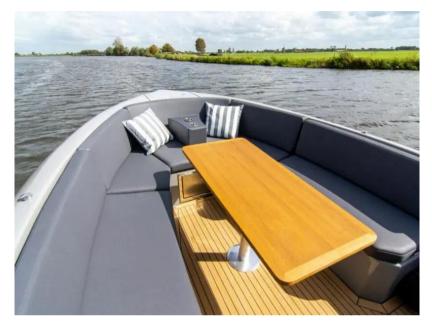

## Description

The PLAY 24 concept follows the RAND vision of easy & intuitive leisure activity at sea & adds a great amount of fun, space, performance & speed on top. The 24ft day-boat seats up to 10 persons & offers an impressive level of customization & comfort. The bow seating area can transform into an XL sunbed, and the aft area can transform into a relaxing king size sun lounge.Manufacturers Note- THE MOST SPACIOUS CENTER CONSOLE- GROUNDBREAKING USE OF DECK SPACE- PERFECT FOR FAMILY WATER ACTIVITIESThe open day cruiser is divided into three zones, each representing different usability scenarios, from the spacious aft sun lounge expandable through the flip-over pilot backrest, and the three-seat pilot sofa, through to the comfortable bow dining area layout, all with the aim at bringing maximum joy to its passengers. The bow lounge area can comfortably seat up to 7 people and transforms into an XL 200 x 200 cm sunbed protected by the high backrests. The helm area provides great seating for 3 people while also forming an oversize chaise in connection with the swim platform. The backrest can transform to create a king size sunbed and also support the captain in a raised steering position for a better view.Moving around on the Play is a breeze with its walkways and open space. The protective freeboard opens up to the big swim platform that makes it easy to jump in for a swim. The lightweight construction is fundamental for our boats to achieve superior performance and low consumption of fuel or electricity depending on engine selection. The RAND Play consumes significantly less than traditional boats and will be the environmentally friendly choice within watersport even if choosing a modern gasoline engine. We use materials developed from recycled plastics and bio-