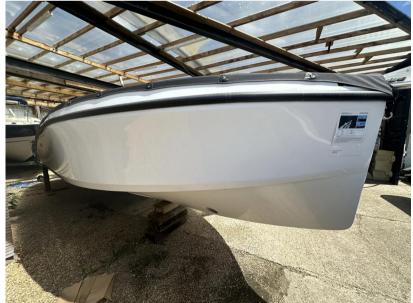

## Description

The PLAY 24 concept follows the RAND vision of easy & intuitive leisure activity at sea & adds a great amount of fun, space, performance & speed on top. The 24ft day-boat seats up to 10 persons & offers an impressive level of customization & comfort. The bow seating area can transform into an XL sunbed, and the aft area can transform into a relaxing king size sun lounge.Manufacturers Note- THE MOST SPACIOUS CENTER CONSOLE- GROUNDBREAKING USE OF DECK SPACE- PERFECT FOR FAMILY WATER ACTIVITIESThe open day cruiser is divided into three zones, each representing different usability scenarios, from the spacious aft sun lounge expandable through the flip-over pilot backrest, and the three-seat pilot sofa, through to the comfortable bow dining area layout, all with the aim at bringing maximum joy to its passengers. The bow lounge area can comfortably seat up to 7 people and transforms into an XL 200 x 200 cm sunbed protected by the high backrests. The helm area provides great seating for 3 people while also forming an oversize chaise in connection with the swim platform. The backrest can transform to create a king size sunbed and also support the captain in a raised steering position for a better view.Moving around on the Play is a breeze with its walkways and open space. The protective freeboard opens up to the big swim platform that makes it easy to jump in for a swim. The lightweight construction is fundamental for our boats to achieve superior performance and low consumption of fuel or electricity depending on engine selection. The RAND Play consumes significantly less than traditional boats and will be the environmentally friendly choice within watersport even if choosing a modern gasoline engine. We use materials developed from recycled plastics and bio-