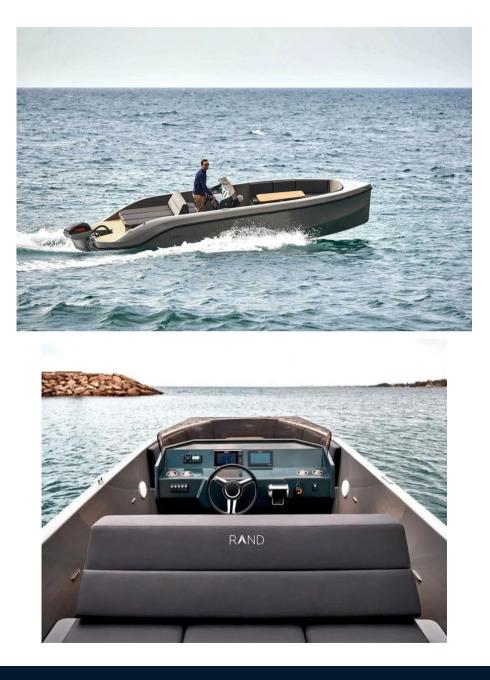

## Description

The PLAY 24 concept follows the RAND vision of easy & intuitive leisure activity at sea & adds a great amount of fun, space, performance & speed on top. The 24ft day-boat seats up to 10 persons & offers an impressive level of customization & comfort. The bow seating area can transform into an XL sunbed, and the aft area can transform into a relaxing king size sun lounge.Manufacturers Note- THE MOST SPACIOUS CENTER CONSOLE- GROUNDBREAKING USE OF DECK SPACE- PERFECT FOR FAMILY WATER ACTIVITIESThe open day cruiser is divided into three zones, each representing different usability scenarios, from the spacious aft sun lounge expandable through the flip-over pilot backrest, and the three-seat pilot sofa, through to the comfortable bow dining area layout, all with the aim at bringing maximum joy to its passengers. The bow lounge area can comfortably seat up to 7 people and transforms into an XL 200 x 200 cm sunbed protected by the high backrests. The helm area provides great seating for 3 people while also forming an oversize chaise in connection with the swim platform. The backrest can transform to create a king size sunbed and also support the captain in a raised steering position for a better view.Moving around on the Play is a breeze with its walkways and open space. The protective freeboard opens up to the big swim platform that makes it easy to jump in for a swim. The lightweight construction is fundamental for our boats to achieve superior performance and low consumption of fuel or electricity depending on engine selection. The RAND Play consumes significantly less than traditional boats and will be the environmentally friendly choice within watersport even if choosing a modern gasoline engine. We use materials developed from recycled plastics and bio-