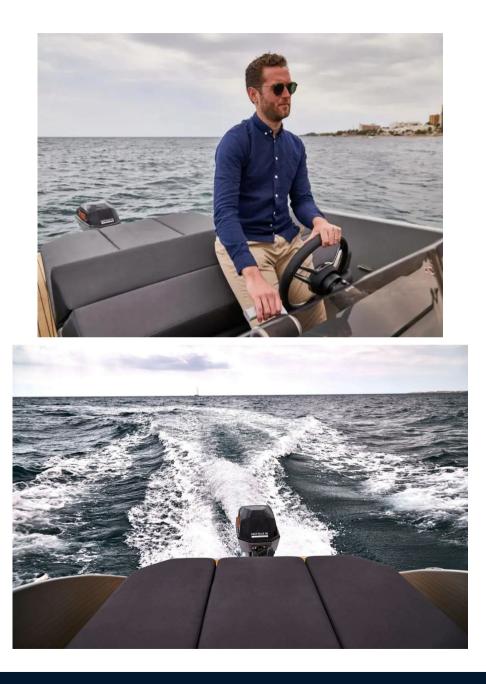

## Description

The PLAY 24 concept follows the RAND vision of easy & intuitive leisure activity at sea & adds a great amount of fun, space, performance & speed on top. The 24ft day-boat seats up to 10 persons & offers an impressive level of customization & comfort. The bow seating area can transform into an XL sunbed, and the aft area can transform into a relaxing king size sun lounge.Manufacturers Note- THE MOST SPACIOUS CENTER CONSOLE- GROUNDBREAKING USE OF DECK SPACE- PERFECT FOR FAMILY WATER ACTIVITIESThe open day cruiser is divided into three zones, each representing different usability scenarios, from the spacious aft sun lounge expandable through the flip-over pilot backrest, and the three-seat pilot sofa, through to the comfortable bow dining area layout, all with the aim at bringing maximum joy to its passengers. The bow lounge area can comfortably seat up to 7 people and transforms into an XL 200 x 200 cm sunbed protected by the high backrests. The helm area provides great seating for 3 people while also forming an oversize chaise in connection with the swim platform. The backrest can transform to create a king size sunbed and also support the captain in a raised steering position for a better view.Moving around on the Play is a breeze with its walkways and open space. The protective freeboard opens up to the big swim platform that makes it easy to jump in for a swim. The lightweight construction is fundamental for our boats to achieve superior performance and low consumption of fuel or electricity depending on engine selection. The RAND Play consumes significantly less than traditional boats and will be the environmentally friendly choice within watersport even if choosing a modern gasoline engine. We use materials developed from recycled plastics and bio-