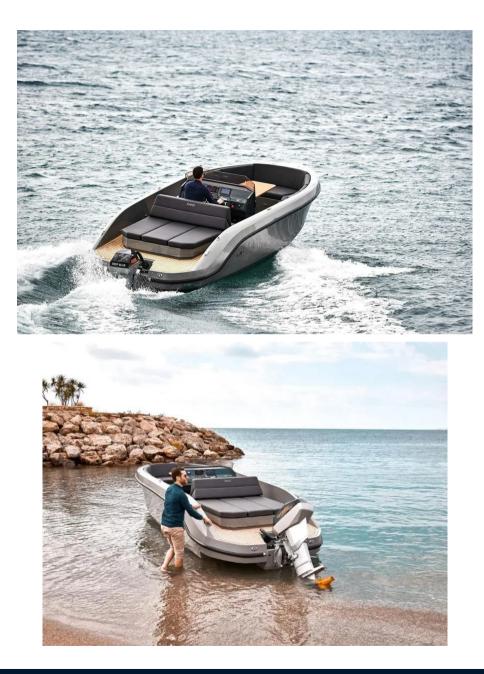

## Description

The PLAY 24 concept follows the RAND vision of easy & intuitive leisure activity at sea & adds a great amount of fun, space, performance & speed on top. The 24ft day-boat seats up to 10 persons & offers an impressive level of customization & comfort. The bow seating area can transform into an XL sunbed, and the aft area can transform into a relaxing king size sun lounge.Manufacturers Note- THE MOST SPACIOUS CENTER CONSOLE- GROUNDBREAKING USE OF DECK SPACE- PERFECT FOR FAMILY WATER ACTIVITIESThe open day cruiser is divided into three zones, each representing different usability scenarios, from the spacious aft sun lounge expandable through the flip-over pilot backrest, and the three-seat pilot sofa, through to the comfortable bow dining area layout, all with the aim at bringing maximum joy to its passengers. The bow lounge area can comfortably seat up to 7 people and transforms into an XL 200 x 200 cm sunbed protected by the high backrests. The helm area provides great seating for 3 people while also forming an oversize chaise in connection with the swim platform. The backrest can transform to create a king size sunbed and also support the captain in a raised steering position for a better view.Moving around on the Play is a breeze with its walkways and open space. The protective freeboard opens up to the big swim platform that makes it easy to jump in for a swim. The lightweight construction is fundamental for our boats to achieve superior performance and low consumption of fuel or electricity depending on engine selection. The RAND Play consumes significantly less than traditional boats and will be the environmentally friendly choice within watersport even if choosing a modern gasoline engine. We use materials developed from recycled plastics and bio-