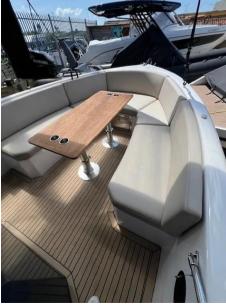

## Description

The PLAY 24 concept follows the RAND vision of easy & intuitive leisure activity at sea & adds a great amount of fun, space, performance & speed on top. The 24ft day-boat seats up to 10 persons & offers an impressive level of customization & comfort. The bow seating area can transform into an XL sunbed, and the aft area can transform into a relaxing king size sun lounge.Manufacturers Note- THE MOST SPACIOUS CENTER CONSOLE- GROUNDBREAKING USE OF DECK SPACE- PERFECT FOR FAMILY WATER ACTIVITIESThe open day cruiser is divided into three zones, each representing different usability scenarios, from the spacious aft sun lounge expandable through the flip-over pilot backrest, and the three-seat pilot sofa, through to the comfortable bow dining area layout, all with the aim at bringing maximum joy to its passengers. The bow lounge area can comfortably seat up to 7 people and transforms into an XL 200 x 200 cm sunbed protected by the high backrests. The helm area provides great seating for 3 people while also forming an oversize chaise in connection with the swim platform. The backrest can transform to create a king size sunbed and also support the captain in a raised steering position for a better view.Moving around on the Play is a breeze with its walkways and open space. The protective freeboard opens up to the big swim platform that makes it easy to jump in for a swim. The lightweight construction is fundamental for our boats to achieve superior performance and low consumption of fuel or electricity depending on engine selection. The RAND Play consumes significantly less than traditional boats and will be the environmentally friendly choice within watersport even if choosing a modern gasoline engine. We use materials developed from recycled plastics and bio-