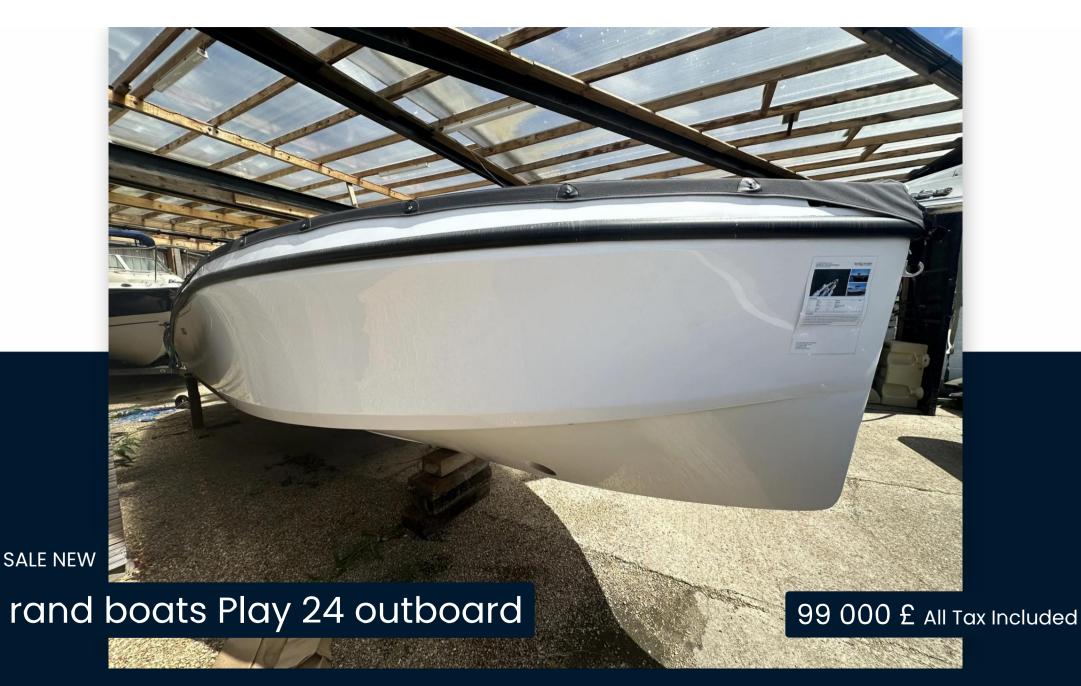

## Description

The PLAY 24 concept follows the RAND vision of easy & intuitive leisure activity at sea & adds a great amount of fun, space, performance & speed on top. The 24ft day-boat seats up to 10 persons & offers an impressive level of customization & comfort. The bow seating area can transform into an XL sunbed, and the aft area can transform into a relaxing king size sun lounge.Manufacturers Note- THE MOST SPACIOUS CENTER CONSOLE- GROUNDBREAKING USE OF DECK SPACE- PERFECT FOR FAMILY WATER ACTIVITIESThe open day cruiser is divided into three zones, each representing different usability scenarios, from the spacious aft sun lounge expandable through the flip-over pilot backrest, and the three-seat pilot sofa, through to the comfortable bow dining area layout, all with the aim at b