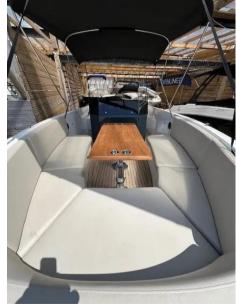

## Description

The PLAY 24 concept follows the RAND vision of easy & intuitive leisure activity at sea & adds a great amount of fun, space, performance & speed on top. The 24ft day-boat seats up to 10 persons & offers an impressive level of customization & comfort. The bow seating area can transform into an XL sunbed, and the aft area can transform into a relaxing king size sun lounge.Manufacturers Note- THE MOST SPACIOUS CENTER CONSOLE- GROUNDBREAKING USE OF DECK SPACE- PERFECT FOR FAMILY WATER ACTIVITIESThe open day cruiser is divided into three zones, each representing different usability scenarios, from the spacious aft sun lounge expandable through the flip-over pilot backrest, and the three-seat pilot sofa, through to the comfortable bow dining area layout, all with the aim at bringing maximum joy to its passengers. The bow lounge area can comfortably seat up to 7 people and transforms into an XL 200 x 200 cm sunbed protected by the high backrests. The helm area provides great seating for 3 people while also forming an oversize chaise in connection with the swim platform. The backrest can transform to create a king size sunbed and also support the captain in a raised steering position for a better view.Moving around on the Play is a breeze with its walkways and open space. The protective freeboard opens up to the big swim platform that makes it easy to jump in for a swim. The lightweight construction is fundamental for our boats to achieve superior performance and low consumption of fuel or electricity depending on engine selection. The RAND Play consumes significantly less than traditional boats and will be the environmentally friendly choice within watersport even if choosing a modern gasoline engine. We use materials developed from recycled plastics and bio-