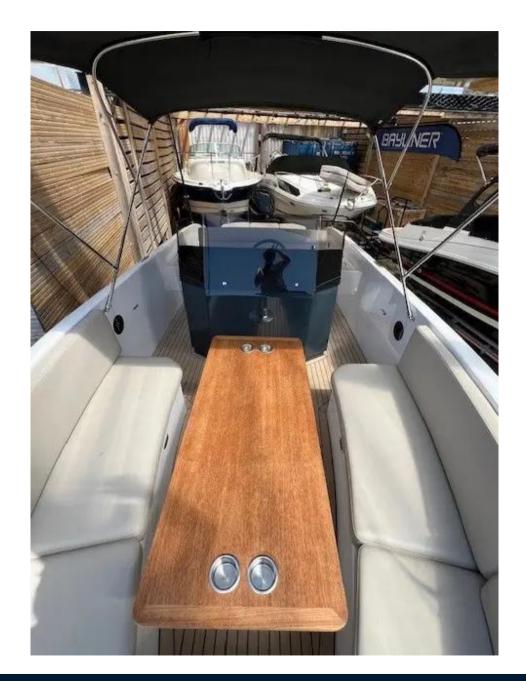

## Description

The PLAY 24 concept follows the RAND vision of easy & intuitive leisure activity at sea & adds a great amount of fun, space, performance & speed on top. The 24ft day-boat seats up to 10 persons & offers an impressive level of customization & comfort. The bow seating area can transform into an XL sunbed, and the aft area can transform into a relaxing king size sun lounge.Manufacturers Note- THE MOST SPACIOUS CENTER CONSOLE- GROUNDBREAKING USE OF DECK SPACE- PERFECT FOR FAMILY WATER ACTIVITIESThe open day cruiser is divided into three zones, each representing different usability scenarios, from the spacious aft sun lounge expandable through the flip-over pilot backrest, and the three-seat pilot sofa, through to the comfortable bow dining area layout, all with the aim at bringing maximum joy to its passengers. The bow lounge area can comfortably seat up to 7 people and transforms into an XL 200 x 200 cm sunbed protected by the high backrests. The helm area provides great seating for 3 people while also forming an oversize chaise in connection with the swim platform. The backrest can transform to create a king size sunbed and also support the captain in a raised steering position for a better view.Moving around on the Play is a breeze with its walkways and open space. The protective freeboard opens up to the big swim platform that makes it easy to jump in for a swim. The lightweight construction is fundamental for our boats to achieve superior performance and low consumption of fuel or electricity depending on engine selection. The RAND Play consumes significantly less than traditional boats and will be the environmentally friendly choice within watersport even if choosing a modern gasoline engine. We use materials developed from recycled plastics and bio-