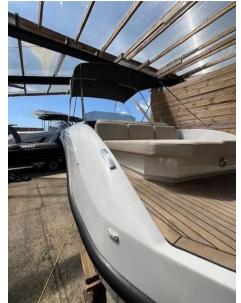

## Description

The PLAY 24 concept follows the RAND vision of easy & intuitive leisure activity at sea & adds a great amount of fun, space, performance & speed on top. The 24ft day-boat seats up to 10 persons & offers an impressive level of customization & comfort. The bow seating area can transform into an XL sunbed, and the aft area can transform into a relaxing king size sun lounge.Manufacturers Note- THE MOST SPACIOUS CENTER CONSOLE- GROUNDBREAKING USE OF DECK SPACE- PERFECT FOR FAMILY WATER ACTIVITIESThe open day cruiser is divided into three zones, each representing different usability scenarios, from the spacious aft sun lounge expandable through the flip-over pilot backrest, and the three-seat pilot sofa, through to the comfortable bow dining area layout, all with the aim at bringing maximum joy to its passengers. The bow lounge area can comfortably seat up to 7 people and transforms into an XL 200 x 200 cm sunbed protected by the high backrests. The helm area provides great seating for 3 people while also forming an oversize chaise in connection with the swim platform. The backrest can transform to create a king size sunbed and also support the captain in a raised steering position for a better view.Moving around on the Play is a breeze with its walkways and open space. The protective freeboard opens up to the big swim platform that makes it easy to jump in for a swim. The lightweight construction is fundamental for our boats to achieve superior performance and low consumption of fuel or electricity depending on engine selection. The RAND Play consumes significantly less than traditional boats and will be the environmentally friendly choice within watersport even if choosing a modern gasoline engine. We use materials developed from recycled plastics and bio-