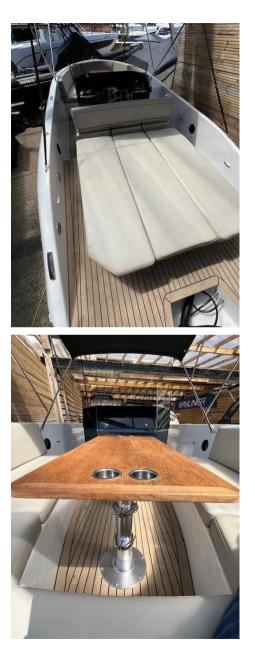

## Description

The PLAY 24 concept follows the RAND vision of easy & intuitive leisure activity at sea & adds a great amount of fun, space, performance & speed on top. The 24ft day-boat seats up to 10 persons & offers an impressive level of customization & comfort. The bow seating area can transform into an XL sunbed, and the aft area can transform into a relaxing king size sun lounge.Manufacturers Note- THE MOST SPACIOUS CENTER CONSOLE- GROUNDBREAKING USE OF DECK SPACE- PERFECT FOR FAMILY WATER ACTIVITIESThe open day cruiser is divided into three zones, each representing different usability scenarios, from the spacious aft sun lounge expandable through the flip-over pilot backrest, and the three-seat pilot sofa, through to the comfortable bow dining area layout, all with the aim at bringing maximum joy to its passengers. The bow lounge area can comfortably seat up to 7 people and transforms into an XL 200 x 200 cm sunbed protected by the high backrests. The helm area provides great seating for 3 people while also forming an oversize chaise in connection with the swim platform. The backrest can transform to create a king size sunbed and also support the captain in a raised steering position for a better view.Moving around on the Play is a breeze with its walkways and open space. The protective freeboard opens up to the big swim platform that makes it easy to jump in for a swim. The lightweight construction is fundamental for our boats to achieve superior performance and low consumption of fuel or electricity depending on engine selection. The RAND Play consumes significantly less than traditional boats and will be the environmentally friendly choice within watersport even if choosing a modern gasoline engine. We use materials developed from recycled plastics and bio-