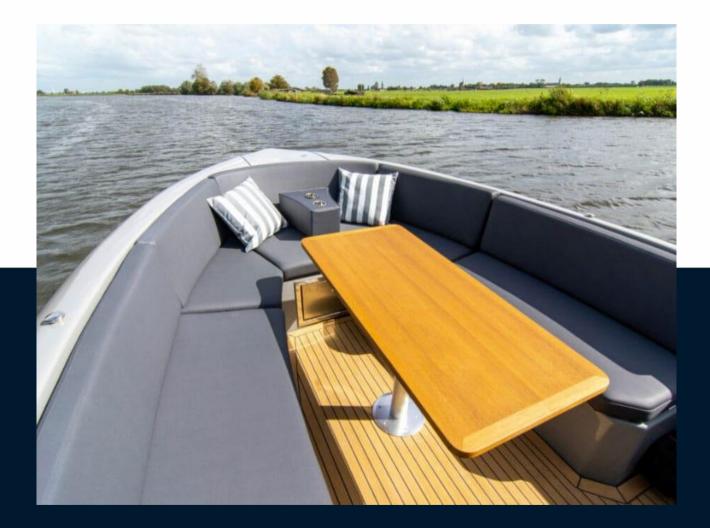

#### Description

Manufacturers Note- THE MOST SPACIOUS CENTER CONSOLE- GROUNDBREAKING USE OF DECK SPACE- PERFECT FOR FAMILY WATER ACTIVITIESThe open day cruiser is divided into three zones, each representing different usability scenarios, from the spacious aft sun lounge expandable through the flip-over pilot backrest, and the three-seat pilot sofa, through to the comfortable bow dining area layout, all with the aim at bringing maximum joy to its passengers. The bow lounge area can comfortably seat up to 7 people and transforms into an XL 200 x 200 cm sunbed protected by the high backrests. The helm area provides great seating for 3 people while also forming an oversize chaise in connection with the swim platform. The backrest can transform to create a king size sunbed and also support the captain in a raised steering position for a better view. Moving around on the Play is a breeze with its walkways and open space. The protective freeboard opens up to the big swim platform that makes it easy to jump in for a swim. The lightweight construction is fundamental for our boats to achieve superior performance and low consumption of fuel or electricity depending on engine selection. The RAND Play consumes significantly less than traditional boats and will be the environmentally friendly choice within watersport even if choosing a modern gasoline engine. We use materials developed from recycled plastics and bio-based hybrids to optimise the environmental impact and create the best possible solution. The design is uncompromising, in the way that functionality comes first. The beautiful lines and surfaces, the graceful details and the impressive amounts of space, and the freedom to move around. Whether you will do high-speed sailing in smooth waters, or ride big waves at .. \_ . . . \_ .