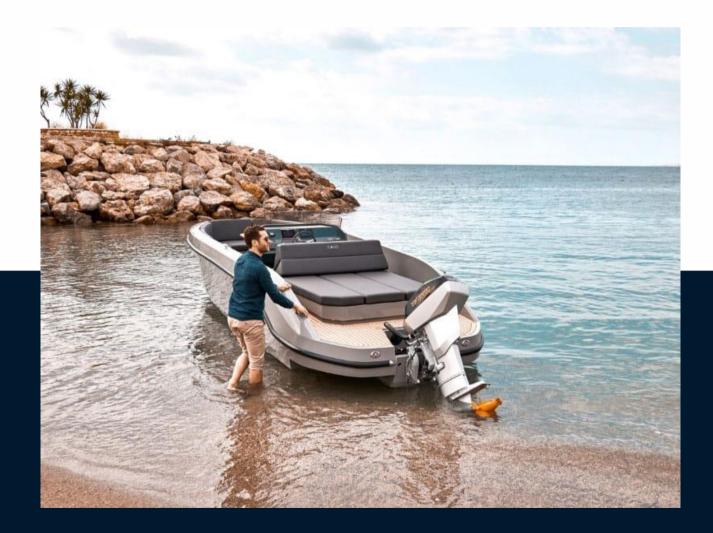

#### Description

Manufacturers Note- THE MOST SPACIOUS CENTER CONSOLE- GROUNDBREAKING USE OF DECK SPACE- PERFECT FOR FAMILY WATER ACTIVITIESThe open day cruiser is divided into three zones, each representing different usability scenarios, from the spacious aft sun lounge expandable through the flip-over pilot backrest, and the three-seat pilot sofa, through to the comfortable bow dining area layout, all with the aim at bringing maximum joy to its passengers. The bow lounge area can comfortably seat up to 7 people and transforms into an XL 200 x 200 cm sunbed protected by the high backrests. The helm area provides great seating for 3 people while also forming an oversize chaise in connection with the swim platform. The backrest can transform to create a king size sunbed and also support the captain in a raised steering position for a better view. Moving around on the Play is a breeze with its walkways and open space. The protective freeboard opens up to the big swim platform that makes it easy to jump in for a swim. The lightweight construction is fundamental for our boats to achieve superior performance and low consumption of fuel or electricity depending on engine selection. The RAND Play consumes significantly less than traditional boats and will be the environmentally friendly choice within watersport even if choosing a modern gasoline engine. We use materials developed from recycled plastics and bio-based hybrids to optimise the environmental impact and create the best possible solution. The design is uncompromising, in the way that functionality comes first. The beautiful lines and surfaces, the graceful details and the impressive amounts of space, and the freedom to move around. Whether you will do high-speed sailing in smooth waters, or ride big waves at .. \_ . . . \_ .