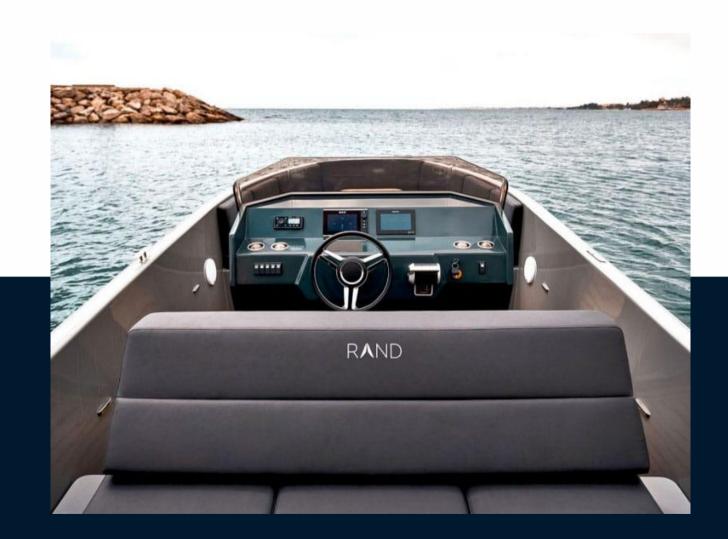

#### Description

Manufacturers Note- THE MOST SPACIOUS CENTER CONSOLE- GROUNDBREAKING USE OF DECK SPACE- PERFECT FOR FAMILY WATER ACTIVITIESThe open day cruiser is divided into three zones, each representing different usability scenarios, from the spacious aft sun lounge expandable through the flip-over pilot backrest, and the three-seat pilot sofa, through to the comfortable bow dining area layout, all with the aim at bringing maximum joy to its passengers. The bow lounge area can comfortably seat up to 7 people and transforms into an XL 200 x 200 cm sunbed protected by the high backrests. The helm area provides great seating for 3 people while also forming an oversize chaise in connection with the swim platform. The backrest can transform to create a king size sunbed and also support the captain in a raised steering position for a better view. Moving around on the Play is a breeze with its walkways and open space. The protective freeboard opens up to the big swim platform that makes it easy to jump in for a swim. The lightweight construction is fundamental for our boats to achieve superior performance and low consumption of fuel or electricity depending on engine selection. The RAND Play consumes significantly less than traditional boats and will be the environmentally friendly choice within watersport even if choosing a modern gasoline engine. We use materials developed from recycled plastics and bio-based hybrids to optimise the environmental impact and create the best possible solution. The design is uncompromising, in the way that functionality comes first. The beautiful lines and surfaces, the graceful details and the impressive amounts of space, and the freedom to move around. Whether you will do high-speed sailing in smooth waters, or ride big waves at .. \_ . . . \_ .