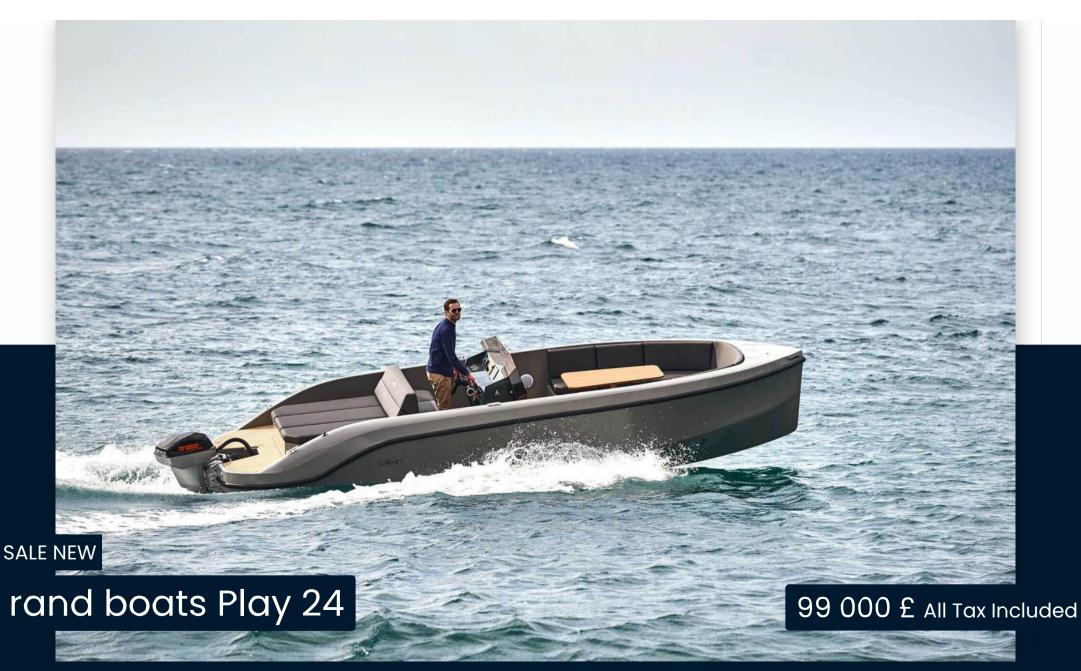

### Rand Boats Play 24

#### Description

Manufacturers Note- THE MOST SPACIOUS CENTER CONSOLE- GROUNDBREAKING USE OF DECK SPACE- PERFECT FOR FAMILY WATER ACTIVITIESThe open day cruiser is divided into three zones, each representing different usability scenarios, from the spacious aft sun lounge expandable through the flip-over pilot backrest, and the three-seat pilot sofa, through to the comfortable bow dining area layout, all with the aim at bringing maximum joy to its passengers. The bow lounge area can comfortably seat up to 7 people and transforms into an XL 200 x 200 cm sunbed protected by the high backrests. The helm area provides great seating for 3 people while also forming an oversize chaise in connection with the swim platform. The backrest can transform to create a king size sunbed and also support the captain in a raised steering position for a better view. Moving around on the Play is a breeze with its walkways and open space. The protective freeboard opens up to the big swim platform that makes it easy to jump in for a swim. The lightweight construction is fundamental for our boats to achieve superior performance and low consumption of fuel or electricity depending on engine selection. The RAND Play consumes significantly less than traditional boats and will be the environmentally friendly choice within watersport even if choosing a modern gasoline engine. We use materials developed from recycled plastics and bio-based hybrids to optimise the environmental impact and create the best possible solution. The design is uncompromising, in the way that functionality comes first. The beautiful lines and surfaces, the graceful details and the impressive amounts of space, and the freedom to move around. Whether you will do high-speed sailing in smooth waters, or ride big waves at .. \_ . . . \_ .