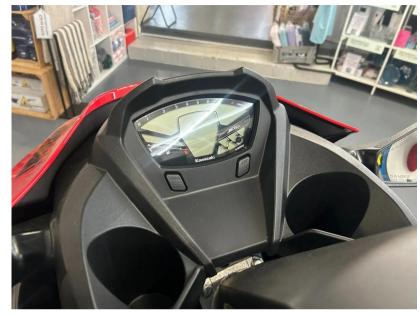

# Description

Kawasaki JET SKI STX 160LX: IGNITE THE FUNA marine-grade 1,498cc incline fourcylinder engine is the muscle behind the new Jet Ski STX 160 series. Excellent fuel economy means you can enjoy a longer day on the water.2023 STOCK PROMOTION £14,799 // 2024 MODEL £15,799Trailer available - please contact us.PowerEngine 4-stroke, DOHC, four valves per cylinder, 4-cylinder inlineDisplacement 1,498ccBore x Stroke 83.0 x 69.2mmCompression Ratio 10.6:1Induction Naturally aspiratedMaximum Boost N/ACooling System Inducted waterFuel System DFIwith 60mm throttle bodylgnition TCBI with digital advanceStarting System ElectricPropulsion System 148mm jet pump, axial-flow, single stageImpeller 3-blade, oval-edge stainless steelThrust 957 lbPerformanceLubrication Semi-dry sump systemCoupling Direct drive from engineOil Capacity 5.8 qt.Fuel Capacity 20.6 gal.Load Capacity 496 lb.Storage Capacity 35.0 gal.DimensionsL x W x H 3,152 x 1,181 x 1,153 mmFuel capacity 78 litresCurb Mass 398 kgTrailer & CoverThe trailer is available as a standard model or with upgraded tyres, wheels & custom paint. Standard EXT750B 1,394 / Roller 1,450Balloon TyresEXT750B 1,507 / Roller 1,567Alloys & Balloon TyresEXT750B 1,668 /Roller 1,735Colour Matched, Alloys & Balloon TyresEXT750B 2,191 /Roller 2,387Cover available - TBC