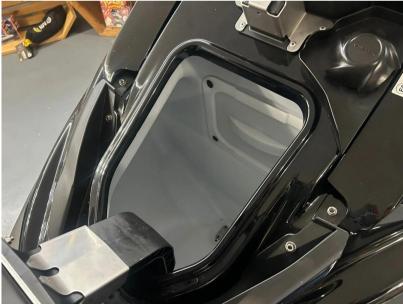

# Description

Kawasaki JET SKI STX 160LX: IGNITE THE FUNA marine-grade 1,498cc incline fourcylinder engine is the muscle behind the new Jet Ski STX 160 series. Excellent fuel economy means you can enjoy a longer day on the water.2023 STOCK PROMOTION £14,799 // 2024 MODEL £15,799Trailer available - please contact us.PowerEngine 4-stroke, DOHC, four valves per cylinder, 4-cylinder inlineDisplacement 1,498ccBore x Stroke 83.0 x 69.2mmCompression Ratio 10.6:1Induction Naturally aspiratedMaximum Boost N/ACooling System Inducted waterFuel System DFIwith 60mm throttle bodylgnition TCBI with digital advanceStarting System ElectricPropulsion System 148mm jet pump, axial-flow, single stageImpeller 3-blade, oval-edge stainless steelThrust 957 lbPerformanceLubrication Semi-dry sump systemCoupling Direct drive from engineOil Capacity 5.8 qt.Fuel Capacity 20.6 gal.Load Capacity 496 lb.Storage Capacity 35.0 gal.DimensionsL x W x H 3,152 x 1,181 x 1,153 mmFuel capacity 78 litresCurb Mass 398 kgTrailer & CoverThe trailer is available as a standard model or with upgraded tyres, wheels & custom paint. Standard EXT750B 1,394 / Roller 1,450Balloon TyresEXT750B 1,507 / Roller 1,567Alloys & Balloon TyresEXT750B 1,668 /Roller 1,735Colour Matched, Alloys & Balloon TyresEXT750B 2,191 /Roller 2,387Cover available - TBC