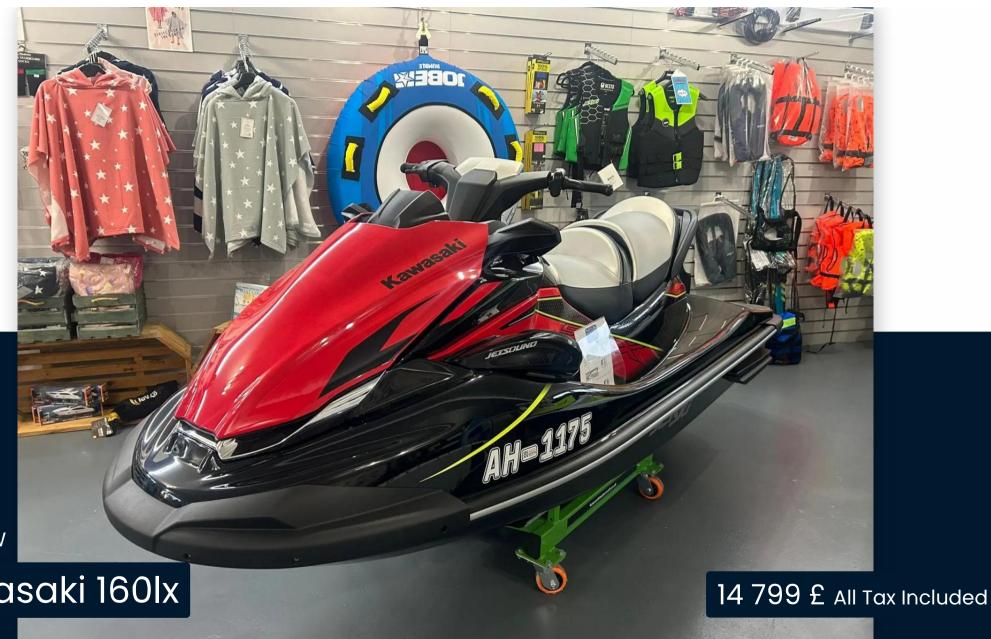

SALE NEW

kawasaki 160lx

# Description

Kawasaki JET SKI STX 160LX: IGNITE THE FUNA marine-grade 1,498cc incline fourcylinder engine is the muscle behind the new Jet Ski STX 160 series. Excellent fuel economy means you can enjoy a longer day on the water.2023 STOCK PROMOTION £14,799 // 2024 MODEL £15,799Trailer available - please contact us.PowerEngine 4-stroke, DOHC, four valves per cylinder, 4-cylinder inlineDisplacement 1,498ccBore x Stroke 83.0 x 69.2mmCompression Ratio 10.6:1Induction Naturally aspiratedMaximum Boost N/ACooling System Inducted waterFuel System DFIwith 60mm throttle bodylgnition TCBI with digital advanceStarting System ElectricPropulsion System 148mm jet pump, axial-flow, single stageImpeller 3-blade, oval-edge stainless steelThrust 957 lbPerformanceLubrication Semi-dry sump systemCoupling Direct drive from engineOil Capacity 5.8 qt.Fuel Capacity 20.6 gal.Load Capacity 496 lb.Storage Capacity 35.0 gal.DimensionsL x W x H 3,152 x 1,181 x 1,153 mmFuel capacity 78 litresCurb Mass 398 kgTrailer & CoverThe trailer is available as a standard model or with upgraded tyres, wheels & custom paint. Standard EXT750B 1,394 / Roller 1,450Balloon TyresEXT750B 1,507 / Roller 1,567Alloys & Balloon TyresEXT750B 1,668 /Roller 1,735Colour Matched, Alloys & Balloon TyresEXT750B 2,191 /Roller 2,387Cover available - TBC