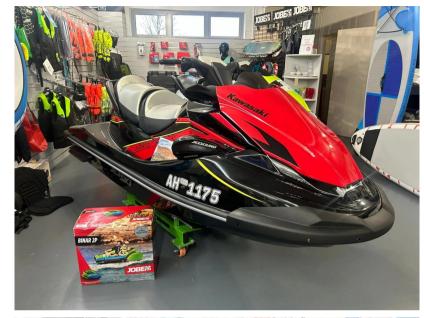

SALE NEW

kawasaki 160lx

# Description

Kawasaki JET SKI STX 160LX: IGNITE THE FUNA marine-grade 1,498cc incline fourcylinder engine is the muscle behind the new Jet Ski STX 160 series. Excellent fuel economy means you can enjoy a longer day on the water.2023 STOCK PROMOTION £14,799 // 2024 MODEL £15,799Trailer available - please contact us.PowerEngine 4-stroke, DOHC, four valves per cylinder, 4-cylinder inlineDisplacement 1,498ccBore x Stroke 83.0 x 69.2mmCompression Ratio 10.6:1Induction Naturally aspiratedMaximum Boost N/ACooling System Inducted waterFuel System DFIwith 60mm throttle bodylgnition TCBI with digital advanceStarting System ElectricPropulsion System 148mm jet pump, axial-flow, single stageImpeller 3-blade, oval-edge stainless steelThrust 957 lbPerformanceLubrication Semi-dry sump systemCoupling Direct drive from engineOil Capacity 5.8 qt.Fuel Capacity 20.6 gal.Load Capacity 496 lb.Storage Capacity 35.0 gal.DimensionsL x W x H 3,152 x 1,181 x 1,153 mmFuel capacity 78 litresCurb Mass 398 kgTrailer & CoverThe trailer is available as a standard model or with upgraded tyres, wheels & custom paint. Standard EXT750B 1,394 / Roller 1,450Balloon TyresEXT750B 1,507 / Roller 1,567Alloys & Balloon TyresEXT750B 1,668 /Roller 1,735Colour Matched, Alloys & Balloon TyresEXT750B 2,191 /Roller 2,387Cover available - TBC