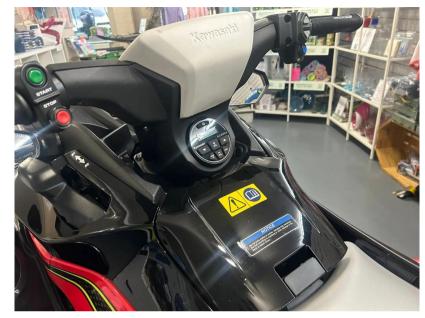

# Description

Kawasaki JET SKI STX 160LX: IGNITE THE FUNA marine-grade 1,498cc incline fourcylinder engine is the muscle behind the new Jet Ski STX 160 series. Excellent fuel economy means you can enjoy a longer day on the water.2023 STOCK PROMOTION £14,799 // 2024 MODEL £15,799Trailer available - please contact us.PowerEngine 4-stroke, DOHC, four valves per cylinder, 4-cylinder inlineDisplacement 1,498ccBore x Stroke 83.0 x 69.2mmCompression Ratio 10.6:1Induction Naturally aspiratedMaximum Boost N/ACooling System Inducted waterFuel System DFIwith 60mm throttle bodylgnition TCBI with digital advanceStarting System ElectricPropulsion System 148mm jet pump, axial-flow, single stageImpeller 3-blade, oval-edge stainless steelThrust 957 lbPerformanceLubrication Semi-dry sump systemCoupling Direct drive from engineOil Capacity 5.8 qt.Fuel Capacity 20.6 gal.Load Capacity 496 lb.Storage Capacity 35.0 gal.DimensionsL x W x H 3,152 x 1,181 x 1,153 mmFuel capacity 78 litresCurb Mass 398 kgTrailer & CoverThe trailer is available as a standard model or with upgraded tyres, wheels & custom paint. Standard EXT750B 1,394 / Roller 1,450Balloon TyresEXT750B 1,507 / Roller 1,567Alloys & Balloon TyresEXT750B 1,668 /Roller 1,735Colour Matched, Alloys & Balloon TyresEXT750B 2,191 /Roller 2,387Cover available - TBC