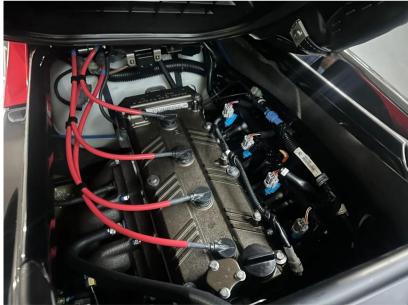

# Description

Kawasaki JET SKI STX 160LX: IGNITE THE FUNA marine-grade 1,498cc incline fourcylinder engine is the muscle behind the new Jet Ski STX 160 series. Excellent fuel economy means you can enjoy a longer day on the water.2023 STOCK PROMOTION £14,799 // 2024 MODEL £15,799Trailer available - please contact us.PowerEngine 4-stroke, DOHC, four valves per cylinder, 4-cylinder inlineDisplacement 1,498ccBore x Stroke 83.0 x 69.2mmCompression Ratio 10.6:1Induction Naturally aspiratedMaximum Boost N/ACooling System Inducted waterFuel System DFIwith 60mm throttle bodylgnition TCBI with digital advanceStarting System ElectricPropulsion System 148mm jet pump, axial-flow, single stageImpeller 3-blade, oval-edge stainless steelThrust 957 lbPerformanceLubrication Semi-dry sump systemCoupling Direct drive from engineOil Capacity 5.8 qt.Fuel Capacity 20.6 gal.Load Capacity 496 lb.Storage Capacity 35.0 gal.DimensionsL x W x H 3,152 x 1,181 x 1,153 mmFuel capacity 78 litresCurb Mass 398 kgTrailer & CoverThe trailer is available as a standard model or with upgraded tyres, wheels & custom paint. Standard EXT750B 1,394 / Roller 1,450Balloon TyresEXT750B 1,507 / Roller 1,567Alloys & Balloon TyresEXT750B 1,668 /Roller 1,735Colour Matched, Alloys & Balloon TyresEXT750B 2,191 /Roller 2,387Cover available - TBC