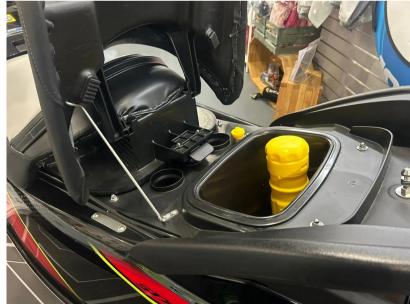

# Description

Kawasaki JET SKI STX 160LX: IGNITE THE FUNA marine-grade 1,498cc incline fourcylinder engine is the muscle behind the new Jet Ski STX 160 series. Excellent fuel economy means you can enjoy a longer day on the water.2023 STOCK PROMOTION £14,799 // 2024 MODEL £15,799Trailer available - please contact us.PowerEngine 4-stroke, DOHC, four valves per cylinder, 4-cylinder inlineDisplacement 1,498ccBore x Stroke 83.0 x 69.2mmCompression Ratio 10.6:1Induction Naturally aspiratedMaximum Boost N/ACooling System Inducted waterFuel System DFIwith 60mm throttle bodylgnition TCBI with digital advanceStarting System ElectricPropulsion System 148mm jet pump, axial-flow, single stageImpeller 3-blade, oval-edge stainless steelThrust 957 lbPerformanceLubrication Semi-dry sump systemCoupling Direct drive from engineOil Capacity 5.8 qt.Fuel Capacity 20.6 gal.Load Capacity 496 lb.Storage Capacity 35.0 gal.DimensionsL x W x H 3,152 x 1,181 x 1,153 mmFuel capacity 78 litresCurb Mass 398 kgTrailer & CoverThe trailer is available as a standard model or with upgraded tyres, wheels & custom paint. Standard EXT750B 1,394 / Roller 1,450Balloon TyresEXT750B 1,507 / Roller 1,567Alloys & Balloon TyresEXT750B 1,668 /Roller 1,735Colour Matched, Alloys & Balloon TyresEXT750B 2,191 /Roller 2,387Cover available - TBC