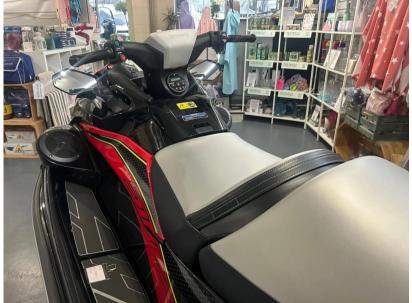

# Description

Kawasaki JET SKI STX 160LX: IGNITE THE FUNA marine-grade 1,498cc incline fourcylinder engine is the muscle behind the new Jet Ski STX 160 series. Excellent fuel economy means you can enjoy a longer day on the water.2023 STOCK PROMOTION £14,799 // 2024 MODEL £15,799Trailer available - please contact us.PowerEngine 4-stroke, DOHC, four valves per cylinder, 4-cylinder inlineDisplacement 1,498ccBore x Stroke 83.0 x 69.2mmCompression Ratio 10.6:1Induction Naturally aspiratedMaximum Boost N/ACooling System Inducted waterFuel System DFIwith 60mm throttle bodylgnition TCBI with digital advanceStarting System ElectricPropulsion System 148mm jet pump, axial-flow, single stageImpeller 3-blade, oval-edge stainless steelThrust 957 lbPerformanceLubrication Semi-dry sump systemCoupling Direct drive from engineOil Capacity 5.8 qt.Fuel Capacity 20.6 gal.Load Capacity 496 lb.Storage Capacity 35.0 gal.DimensionsL x W x H 3,152 x 1,181 x 1,153 mmFuel capacity 78 litresCurb Mass 398 kgTrailer & CoverThe trailer is available as a standard model or with upgraded tyres, wheels & custom paint. Standard EXT750B 1,394 / Roller 1,450Balloon TyresEXT750B 1,507 / Roller 1,567Alloys & Balloon TyresEXT750B 1,668 /Roller 1,735Colour Matched, Alloys & Balloon TyresEXT750B 2,191 /Roller 2,387Cover available - TBC