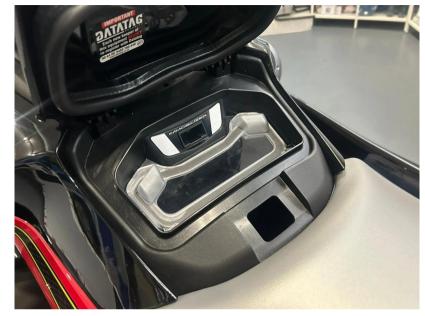

# Description

Kawasaki JET SKI STX 160LX: IGNITE THE FUNA marine-grade 1,498cc incline fourcylinder engine is the muscle behind the new Jet Ski STX 160 series. Excellent fuel economy means you can enjoy a longer day on the water.2023 STOCK PROMOTION £14,799 // 2024 MODEL £15,799Trailer available - please contact us.PowerEngine 4-stroke, DOHC, four valves per cylinder, 4-cylinder inlineDisplacement 1,498ccBore x Stroke 83.0 x 69.2mmCompression Ratio 10.6:1Induction Naturally aspiratedMaximum Boost N/ACooling System Inducted waterFuel System DFIwith 60mm throttle bodylgnition TCBI with digital advanceStarting System ElectricPropulsion System 148mm jet pump, axial-flow, single stageImpeller 3-blade, oval-edge stainless steelThrust 957 lbPerformanceLubrication Semi-dry sump systemCoupling Direct drive from engineOil Capacity 5.8 qt.Fuel Capacity 20.6 gal.Load Capacity 496 lb.Storage Capacity 35.0 gal.DimensionsL x W x H 3,152 x 1,181 x 1,153 mmFuel capacity 78 litresCurb Mass 398 kgTrailer & CoverThe trailer is available as a standard model or with upgraded tyres, wheels & custom paint. Standard EXT750B 1,394 / Roller 1,450Balloon TyresEXT750B 1,507 / Roller 1,567Alloys & Balloon TyresEXT750B 1,668 /Roller 1,735Colour Matched, Alloys & Balloon TyresEXT750B 2,191 /Roller 2,387Cover available - TBC