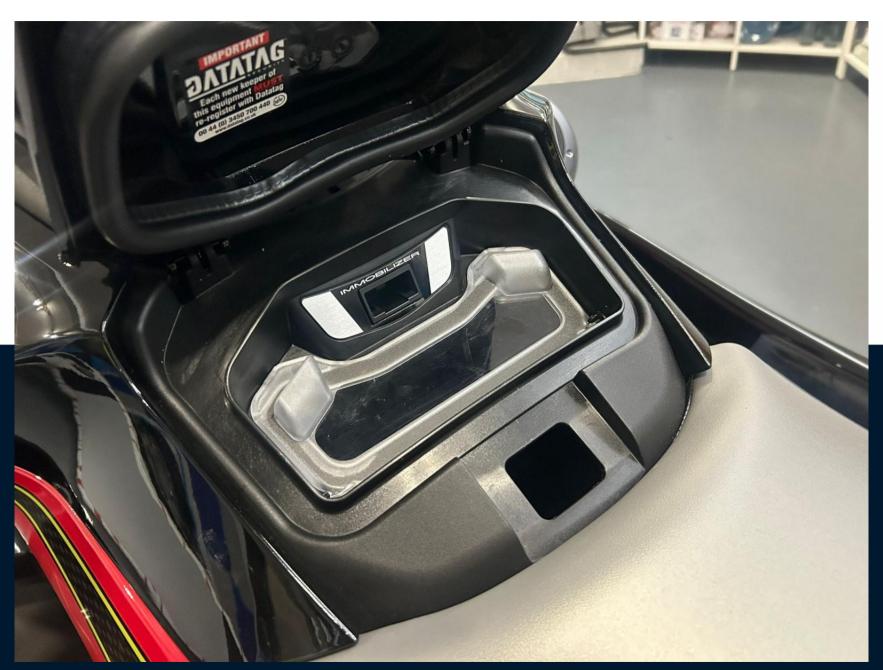

# Description

Power- Engine 4-stroke, DOHC, four valves per cylinder, 4-cylinder inline-Displacement 1,498cc- Bore x Stroke 83.0 x 69.2mm- Compression Ratio 10.6:1-Induction Naturally aspirated - Maximum Boost N/A- Cooling System Inducted water-Fuel System DFIwith 60mm throttle body-Ignition TCBI with digital advance- Starting System Electric- Propulsion System 148mm jet pump, axialflow, single stage- Impeller 3-blade, oval-edge stainless steel- Thrust 957 IbPerformance-Lubrication Semi-dry sump system-Coupling Direct drive from engine-Oil Capacity 5.8 qt.- Fuel Capacity 20.6 gal.- Load Capacity 496 lb.-Storage Capacity 35.0 gal.Dimensions-LxWxH3,152x1,181x1,153mm-Fuel capacity 78 litres- Curb Mass 398 kqTrailer & Cover- The trailer is available as a standard model or with upgraded tyres, wheels & custom paint.- Standard EXT750B 1,394 / Roller 1,450- Balloon TyresEXT750B 1,507 / Roller 1,567- Alloys & Balloon TyresEXT750B 1,668 /Roller 1,735 - Colour Matched, Alloys & Balloon TyresEXT750B 2,191 /Roller 2,387- Cover available - TBCDisclaimerThe Company offers the details of this vessel in good faith but cannot guarantee or warrant the accuracy of this information nor warrant the condition of the vessel. A buyer should instruct his agents, or his surveyors, to investigate such details as the buyer desires validated. This vessel is offered subject to prior sale, price change, or withdrawal without notice.