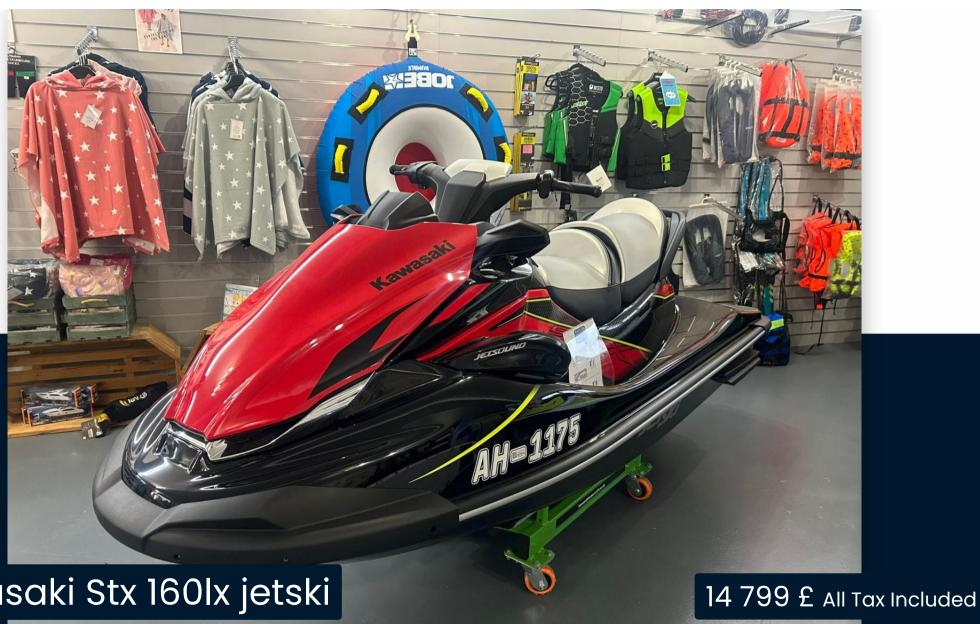

SALE NEW

kawasaki Stx 160lx jetski

# Description

Power- Engine 4-stroke, DOHC, four valves per cylinder, 4-cylinder inline-Displacement 1,498cc- Bore x Stroke 83.0 x 69.2mm- Compression Ratio 10.6:1-Induction Naturally aspirated - Maximum Boost N/A- Cooling System Inducted water-Fuel System DFIwith 60mm throttle body-Ignition TCBI with digital advance- Starting System Electric- Propulsion System 148mm jet pump, axialflow, single stage- Impeller 3-blade, oval-edge stainless steel- Thrust 957 IbPerformance-Lubrication Semi-dry sump system-Coupling Direct drive from engine-Oil Capacity 5.8 qt.- Fuel Capacity 20.6 gal.- Load Capacity 496 lb.-Storage Capacity 35.0 gal.Dimensions-LxWxH3,152x1,181x1,153mm-Fuel capacity 78 litres- Curb Mass 398 kqTrailer & Cover- The trailer is available as a standard model or with upgraded tyres, wheels & custom paint.- Standard EXT750B 1,394 / Roller 1,450- Balloon TyresEXT750B 1,507 / Roller 1,567- Alloys & Balloon TyresEXT750B 1,668 /Roller 1,735 - Colour Matched, Alloys & Balloon TyresEXT750B 2,191 /Roller 2,387- Cover available - TBCDisclaimerThe Company offers the details of this vessel in good faith but cannot guarantee or warrant the accuracy of this information nor warrant the condition of the vessel. A buyer should instruct his agents, or his surveyors, to investigate such details as the buyer desires validated. This vessel is offered subject to prior sale, price change, or withdrawal without notice.

#### General

brand Model CURRENT LOCATION kawasaki Stx 160lx jetski Chertsey, uk