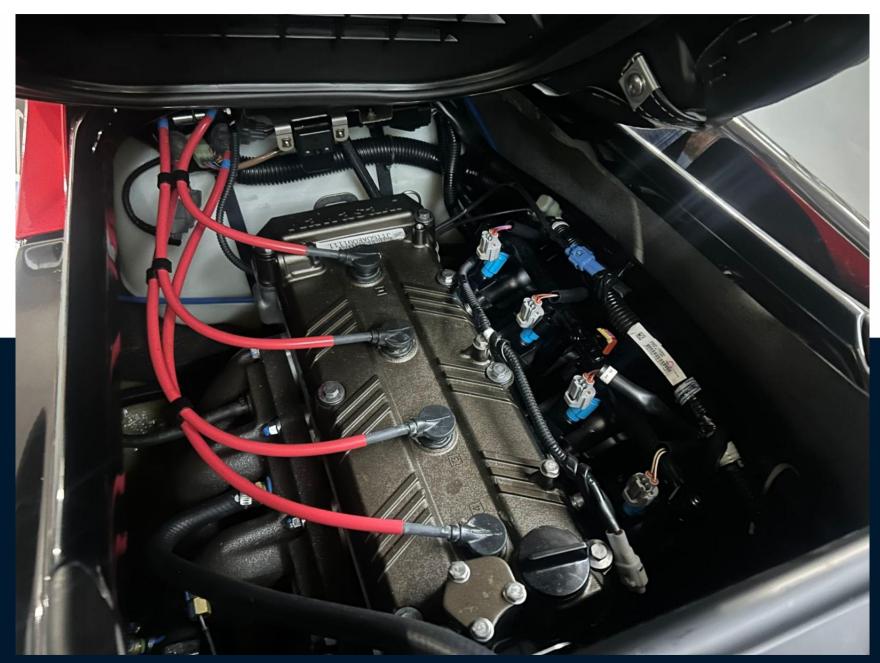

# Description

Power- Engine 4-stroke, DOHC, four valves per cylinder, 4-cylinder inline-Displacement 1,498cc- Bore x Stroke 83.0 x 69.2mm- Compression Ratio 10.6:1-Induction Naturally aspirated - Maximum Boost N/A- Cooling System Inducted water-Fuel System DFIwith 60mm throttle body-Ignition TCBI with digital advance- Starting System Electric- Propulsion System 148mm jet pump, axialflow, single stage- Impeller 3-blade, oval-edge stainless steel- Thrust 957 IbPerformance-Lubrication Semi-dry sump system-Coupling Direct drive from engine-Oil Capacity 5.8 qt.- Fuel Capacity 20.6 gal.- Load Capacity 496 lb.-Storage Capacity 35.0 gal.Dimensions-LxWxH3,152x1,181x1,153mm-Fuel capacity 78 litres- Curb Mass 398 kqTrailer & Cover- The trailer is available as a standard model or with upgraded tyres, wheels & custom paint.- Standard EXT750B 1,394 / Roller 1,450- Balloon TyresEXT750B 1,507 / Roller 1,567- Alloys & Balloon TyresEXT750B 1,668 /Roller 1,735 - Colour Matched, Alloys & Balloon TyresEXT750B 2,191 /Roller 2,387- Cover available - TBCDisclaimerThe Company offers the details of this vessel in good faith but cannot guarantee or warrant the accuracy of this information nor warrant the condition of the vessel. A buyer should instruct his agents, or his surveyors, to investigate such details as the buyer desires validated. This vessel is offered subject to prior sale, price change, or withdrawal without notice.

### **Engine room**

NUMBER OF ENGINES (CV)

0