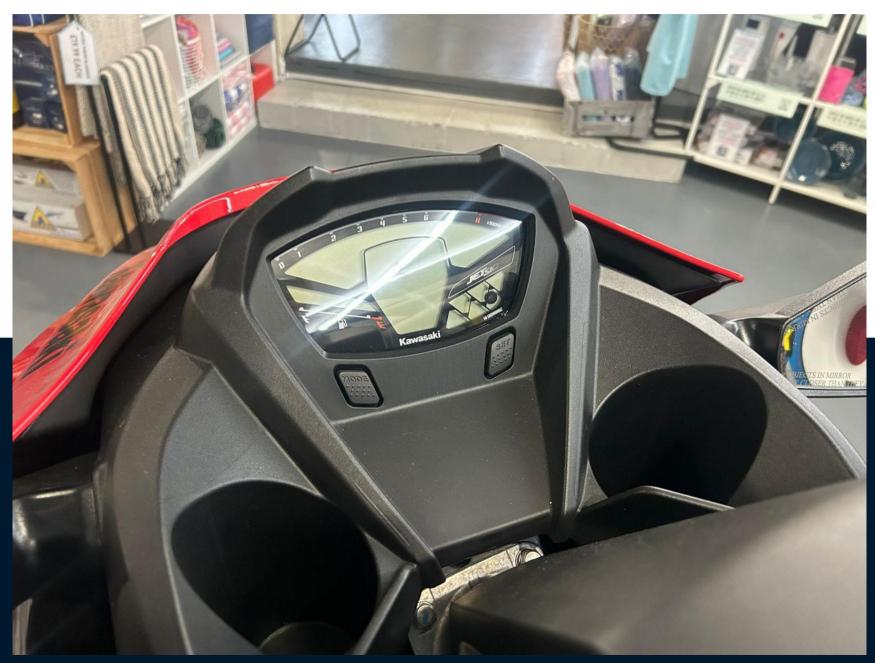

# Description

Power- Engine 4-stroke, DOHC, four valves per cylinder, 4-cylinder inline-Displacement 1,498cc- Bore x Stroke 83.0 x 69.2mm- Compression Ratio 10.6:1-Induction Naturally aspirated - Maximum Boost N/A- Cooling System Inducted water-Fuel System DFIwith 60mm throttle body-Ignition TCBI with digital advance- Starting System Electric- Propulsion System 148mm jet pump, axialflow, single stage- Impeller 3-blade, oval-edge stainless steel- Thrust 957 IbPerformance-Lubrication Semi-dry sump system-Coupling Direct drive from engine-Oil Capacity 5.8 qt.- Fuel Capacity 20.6 gal.- Load Capacity 496 lb.-Storage Capacity 35.0 gal.Dimensions-LxWxH3,152x1,181x1,153mm-Fuel capacity 78 litres- Curb Mass 398 kqTrailer & Cover- The trailer is available as a standard model or with upgraded tyres, wheels & custom paint.- Standard EXT750B 1,394 / Roller 1,450- Balloon TyresEXT750B 1,507 / Roller 1,567- Alloys & Balloon TyresEXT750B 1,668 /Roller 1,735 - Colour Matched, Alloys & Balloon TyresEXT750B 2,191 /Roller 2,387- Cover available - TBCDisclaimerThe Company offers the details of this vessel in good faith but cannot guarantee or warrant the accuracy of this information nor warrant the condition of the vessel. A buyer should instruct his agents, or his surveyors, to investigate such details as the buyer desires validated. This vessel is offered subject to prior sale, price change, or withdrawal without notice.