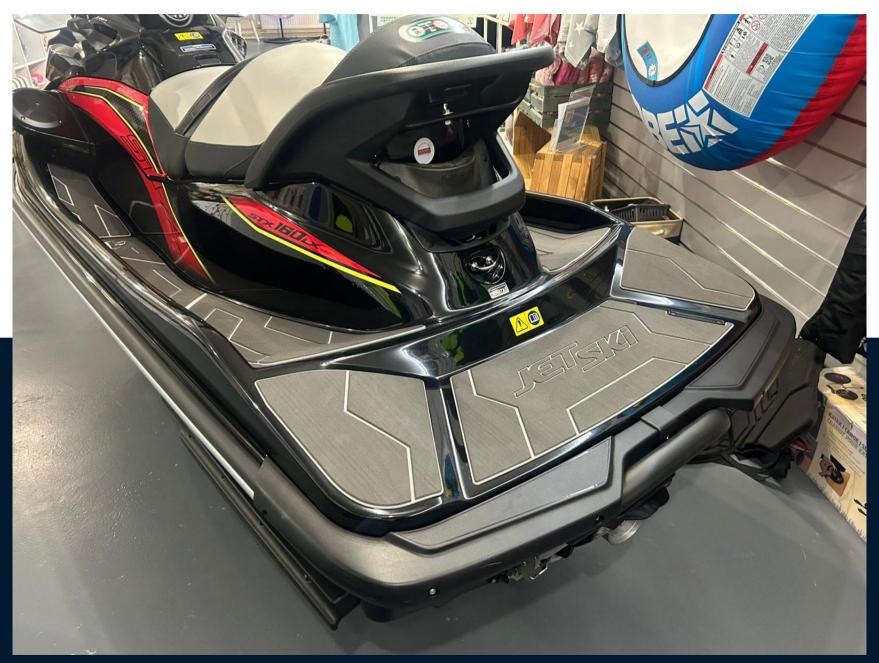

# Description

Power- Engine 4-stroke, DOHC, four valves per cylinder, 4-cylinder inline-Displacement 1,498cc- Bore x Stroke 83.0 x 69.2mm- Compression Ratio 10.6:1-Induction Naturally aspirated - Maximum Boost N/A- Cooling System Inducted water-Fuel System DFIwith 60mm throttle body-Ignition TCBI with digital advance- Starting System Electric- Propulsion System 148mm jet pump, axialflow, single stage- Impeller 3-blade, oval-edge stainless steel- Thrust 957 IbPerformance-Lubrication Semi-dry sump system-Coupling Direct drive from engine-Oil Capacity 5.8 qt.- Fuel Capacity 20.6 gal.- Load Capacity 496 lb.-Storage Capacity 35.0 gal.Dimensions-LxWxH3,152x1,181x1,153mm-Fuel capacity 78 litres- Curb Mass 398 kqTrailer & Cover- The trailer is available as a standard model or with upgraded tyres, wheels & custom paint.- Standard EXT750B 1,394 / Roller 1,450- Balloon TyresEXT750B 1,507 / Roller 1,567- Alloys & Balloon TyresEXT750B 1,668 /Roller 1,735 - Colour Matched, Alloys & Balloon TyresEXT750B 2,191 /Roller 2,387- Cover available - TBCDisclaimerThe Company offers the details of this vessel in good faith but cannot guarantee or warrant the accuracy of this information nor warrant the condition of the vessel. A buyer should instruct his agents, or his surveyors, to investigate such details as the buyer desires validated. This vessel is offered subject to prior sale, price change, or withdrawal without notice.