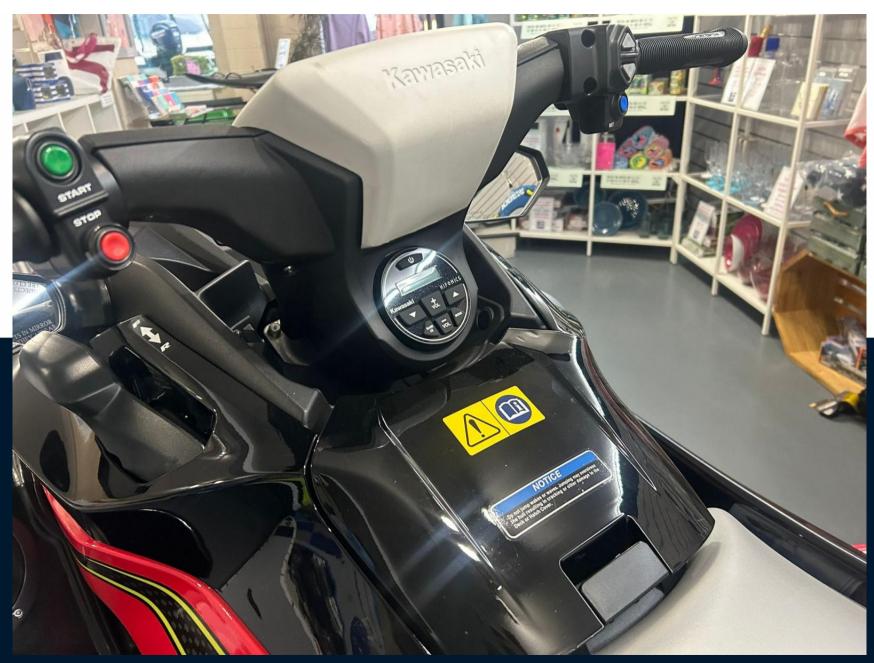

# Description

Power- Engine 4-stroke, DOHC, four valves per cylinder, 4-cylinder inline-Displacement 1,498cc- Bore x Stroke 83.0 x 69.2mm- Compression Ratio 10.6:1-Induction Naturally aspirated - Maximum Boost N/A- Cooling System Inducted water-Fuel System DFIwith 60mm throttle body-Ignition TCBI with digital advance- Starting System Electric- Propulsion System 148mm jet pump, axialflow, single stage- Impeller 3-blade, oval-edge stainless steel- Thrust 957 IbPerformance-Lubrication Semi-dry sump system-Coupling Direct drive from engine-Oil Capacity 5.8 qt.- Fuel Capacity 20.6 gal.- Load Capacity 496 lb.-Storage Capacity 35.0 gal.Dimensions-LxWxH3,152x1,181x1,153mm-Fuel capacity 78 litres- Curb Mass 398 kqTrailer & Cover- The trailer is available as a standard model or with upgraded tyres, wheels & custom paint.- Standard EXT750B 1,394 / Roller 1,450- Balloon TyresEXT750B 1,507 / Roller 1,567- Alloys & Balloon TyresEXT750B 1,668 /Roller 1,735 - Colour Matched, Alloys & Balloon TyresEXT750B 2,191 /Roller 2,387- Cover available - TBCDisclaimerThe Company offers the details of this vessel in good faith but cannot guarantee or warrant the accuracy of this information nor warrant the condition of the vessel. A buyer should instruct his agents, or his surveyors, to investigate such details as the buyer desires validated. This vessel is offered subject to prior sale, price change, or withdrawal without notice.