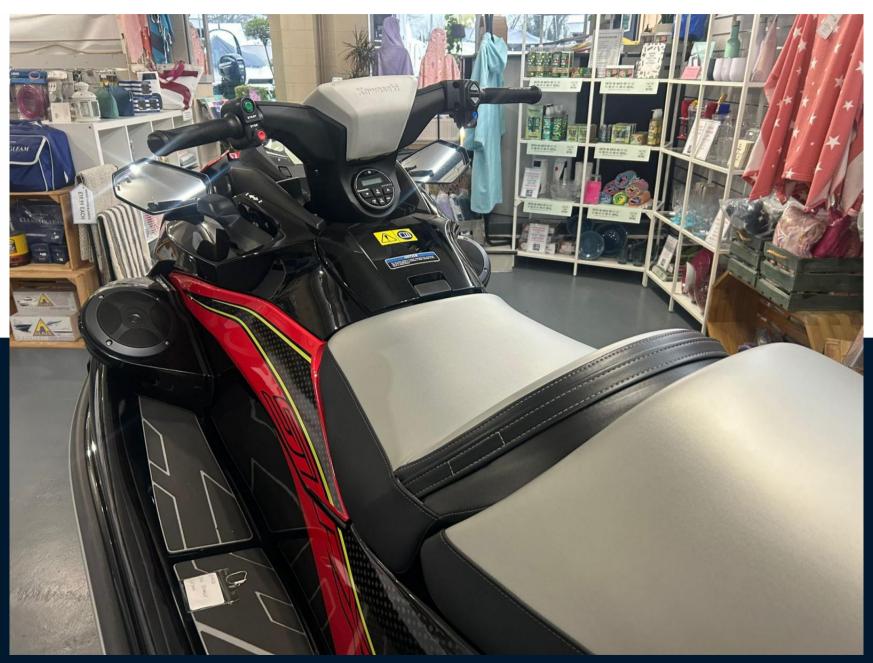

# Description

Power- Engine 4-stroke, DOHC, four valves per cylinder, 4-cylinder inline-Displacement 1,498cc- Bore x Stroke 83.0 x 69.2mm- Compression Ratio 10.6:1-Induction Naturally aspirated - Maximum Boost N/A- Cooling System Inducted water-Fuel System DFIwith 60mm throttle body-Ignition TCBI with digital advance- Starting System Electric- Propulsion System 148mm jet pump, axialflow, single stage- Impeller 3-blade, oval-edge stainless steel- Thrust 957 IbPerformance-Lubrication Semi-dry sump system-Coupling Direct drive from engine-Oil Capacity 5.8 qt.- Fuel Capacity 20.6 gal.- Load Capacity 496 lb.-Storage Capacity 35.0 gal.Dimensions-LxWxH3,152x1,181x1,153mm-Fuel capacity 78 litres- Curb Mass 398 kqTrailer & Cover- The trailer is available as a standard model or with upgraded tyres, wheels & custom paint.- Standard EXT750B 1,394 / Roller 1,450- Balloon TyresEXT750B 1,507 / Roller 1,567- Alloys & Balloon TyresEXT750B 1,668 /Roller 1,735 - Colour Matched, Alloys & Balloon TyresEXT750B 2,191 /Roller 2,387- Cover available - TBCDisclaimerThe Company offers the details of this vessel in good faith but cannot guarantee or warrant the accuracy of this information nor warrant the condition of the vessel. A buyer should instruct his agents, or his surveyors, to investigate such details as the buyer desires validated. This vessel is offered subject to prior sale, price change, or withdrawal without notice.