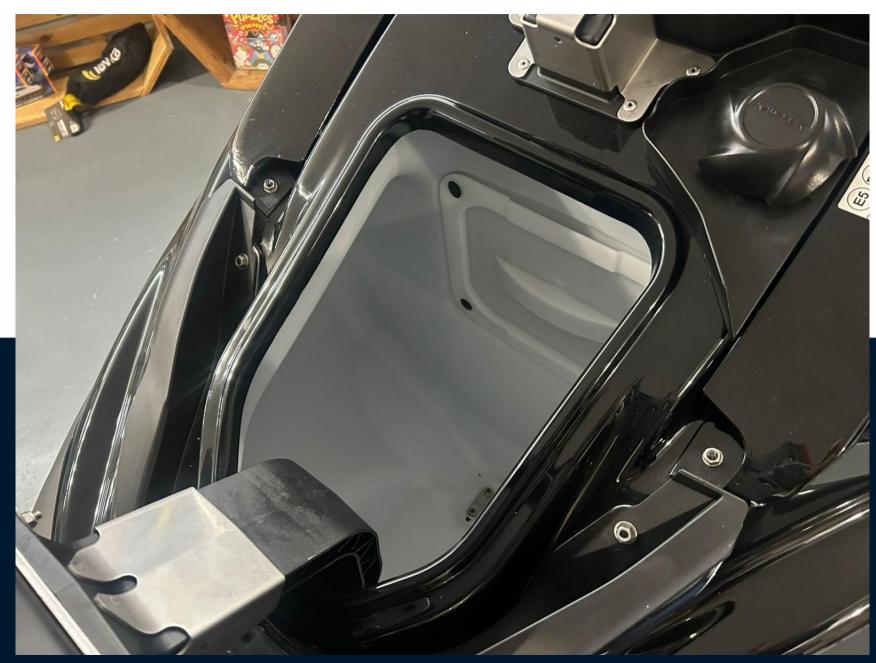

# Description

Power- Engine 4-stroke, DOHC, four valves per cylinder, 4-cylinder inline-Displacement 1,498cc- Bore x Stroke 83.0 x 69.2mm- Compression Ratio 10.6:1-Induction Naturally aspirated - Maximum Boost N/A- Cooling System Inducted water-Fuel System DFIwith 60mm throttle body-Ignition TCBI with digital advance- Starting System Electric- Propulsion System 148mm jet pump, axialflow, single stage- Impeller 3-blade, oval-edge stainless steel- Thrust 957 IbPerformance-Lubrication Semi-dry sump system-Coupling Direct drive from engine-Oil Capacity 5.8 qt.- Fuel Capacity 20.6 gal.- Load Capacity 496 lb.-Storage Capacity 35.0 gal.Dimensions-LxWxH3,152x1,181x1,153mm-Fuel capacity 78 litres- Curb Mass 398 kqTrailer & Cover- The trailer is available as a standard model or with upgraded tyres, wheels & custom paint.- Standard EXT750B 1,394 / Roller 1,450- Balloon TyresEXT750B 1,507 / Roller 1,567- Alloys & Balloon TyresEXT750B 1,668 /Roller 1,735 - Colour Matched, Alloys & Balloon TyresEXT750B 2,191 /Roller 2,387- Cover available - TBCDisclaimerThe Company offers the details of this vessel in good faith but cannot guarantee or warrant the accuracy of this information nor warrant the condition of the vessel. A buyer should instruct his agents, or his surveyors, to investigate such details as the buyer desires validated. This vessel is offered subject to prior sale, price change, or withdrawal without notice.