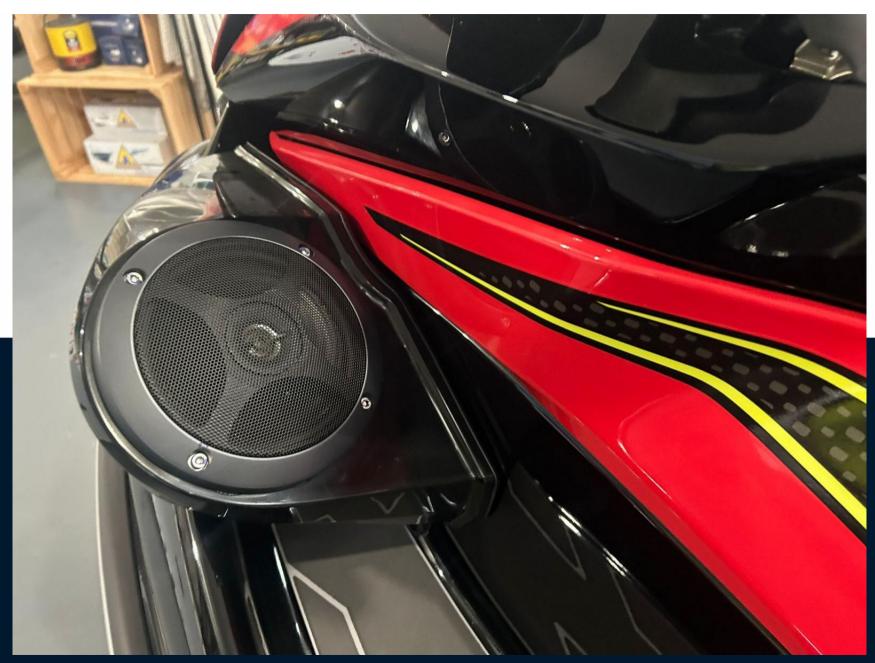

# Description

Power- Engine 4-stroke, DOHC, four valves per cylinder, 4-cylinder inline-Displacement 1,498cc- Bore x Stroke 83.0 x 69.2mm- Compression Ratio 10.6:1-Induction Naturally aspirated - Maximum Boost N/A- Cooling System Inducted water-Fuel System DFIwith 60mm throttle body-Ignition TCBI with digital advance- Starting System Electric- Propulsion System 148mm jet pump, axialflow, single stage- Impeller 3-blade, oval-edge stainless steel- Thrust 957 IbPerformance-Lubrication Semi-dry sump system-Coupling Direct drive from engine-Oil Capacity 5.8 qt.- Fuel Capacity 20.6 gal.- Load Capacity 496 lb.-Storage Capacity 35.0 gal.Dimensions-LxWxH3,152x1,181x1,153mm-Fuel capacity 78 litres- Curb Mass 398 kqTrailer & Cover- The trailer is available as a standard model or with upgraded tyres, wheels & custom paint.- Standard EXT750B 1,394 / Roller 1,450- Balloon TyresEXT750B 1,507 / Roller 1,567- Alloys & Balloon TyresEXT750B 1,668 /Roller 1,735 - Colour Matched, Alloys & Balloon TyresEXT750B 2,191 /Roller 2,387- Cover available - TBCDisclaimerThe Company offers the details of this vessel in good faith but cannot guarantee or warrant the accuracy of this information nor warrant the condition of the vessel. A buyer should instruct his agents, or his surveyors, to investigate such details as the buyer desires validated. This vessel is offered subject to prior sale, price change, or withdrawal without notice.