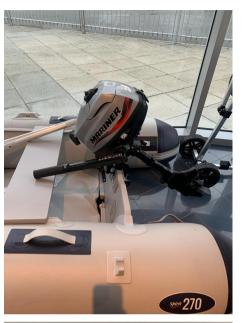

# Description

The Spirit 270 is made from the same durable reliable 1100 Dectitex PVC used in the Seago Spirit range of inflatable boats. The 270 model has an inflatable keel and airdeck floor giving greater stability when planing. The strap on padded seat that is included as standard with all Spirit boats has a zipped storage bag that hangs below. Made from 1100 Decitex 1100g PVC making this a robust tender.Pin system rowlocks3 ChambersInflatable keelPadded seat with water resistant storageAluminium oarsCarry bagInflatable keel with airdeckRepair kitAdditional InformationColour: Light grey/NavySizes: 2.7 MetreMaterials: 100 Decitex 1100g PVCChambers: 3Maximum capacity: 3.5 personsMaximum weight: 436kgMaximum engine: 10hpPacked dimensions: 111cm x 63cm x 38cmPacked weight: 35kgSpecial features: Adjustable seat, airdeck floor, aluminium oars, anti splash rubbing strake, bow bag, carry bag, keel, pump, stainless steel towing eyes and lifting handleEngine: Mariner 2.5 outboard

### **Engine room**

ENGINE NUMBER OF ENGINES HORSE POWER (CV) PROPELLERS

Mariner 1 x 2.5 Outboard