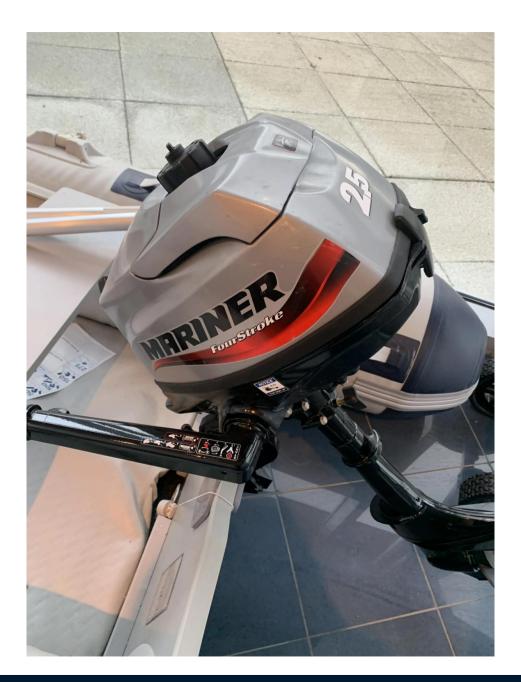

# Description

The Spirit 270 is made from the same durable reliable 1100 Dectitex PVC used in the Seago Spirit range of inflatable boats. The 270 model has an inflatable keel and airdeck floor giving greater stability when planing. The strap on padded seat that is included as standard with all Spirit boats has a zipped storage bag that hangs below. Made from 1100 Decitex 1100g PVC making this a robust tender.Pin system rowlocks3 ChambersInflatable keelPadded seat with water resistant storageAluminium oarsCarry bagInflatable keel with airdeckRepair kitAdditional InformationColour: Light grey/NavySizes: 2.7 MetreMaterials: 100 Decitex 1100g PVCChambers: 3Maximum capacity: 3.5 personsMaximum weight: 436kgMaximum engine: 10hpPacked dimensions: 111cm x 63cm x 38cmPacked weight: 35kgSpecial features: Adjustable seat, airdeck floor, aluminium oars, anti splash rubbing strake, bow bag, carry bag, keel, pump, stainless steel towing eyes and lifting handleEngine: Mariner 2.5 outboard

## **Specifications**

YEAR

2021

**WIDTH** 

4.90

HORSE POWER

1 X 2.5 CV

LENGTH

8.90

**ENGINE MANUFACTURER** 

Mariner

]]>

### **Engine room**

ENGINE NUMBER OF ENGINES HORSE POWER (CV) PROPELLERS

Mariner 1 x 2.5 Outboard