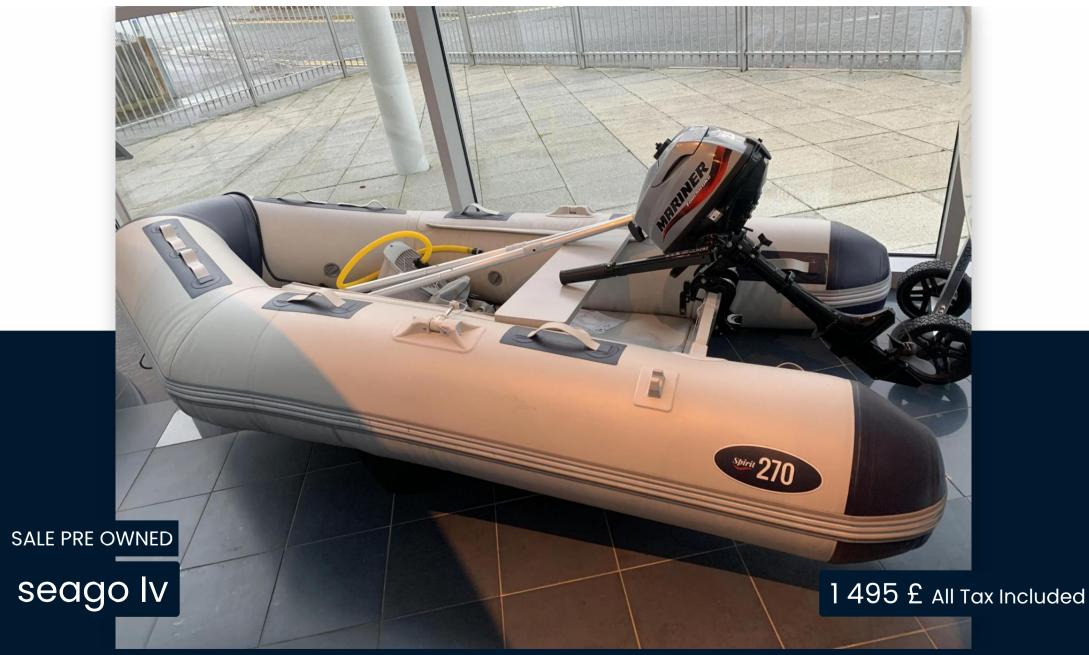

# Description

The Spirit 270 is made from the same durable reliable 1100 Dectitex PVC used in the Seago Spirit range of inflatable boats. The 270 model has an inflatable keel and airdeck floor giving greater stability when planing. The strap on padded seat that is included as standard with all Spirit boats has a zipped storage bag that hangs below. Made from 1100 Decitex 1100g PVC making this a robust tender.Pin system rowlocks3 ChambersInflatable keelPadded seat with water resistant storageAluminium oarsCarry bagInflatable keel with airdeckRepair kitAdditional InformationColour: Light grey/NavySizes: 2.7 MetreMaterials: 100 Decitex 1100g PVCChambers: 3Maximum capacity: 3.5 personsMaximum weight: 436kgMaximum engine: 10hpPacked dimensions: 111cm x 63cm x 38cmPacked weight: 35kgSpecial features: Adjustable seat, airdeck floor, aluminium oars, anti splash rubbing strake, bow bag, carry bag, keel, pump, stainless steel towing eyes and lifting handleEngine: Mariner 2.5 outboard

#### General

BRAND MODEL CURRENT LOCATION seago IV Chertsey, uk

### **Engine room**

ENGINE NUMBER OF ENGINES HORSE POWER (CV) PROPELLERS

Mariner 1 x 2.5 Outboard