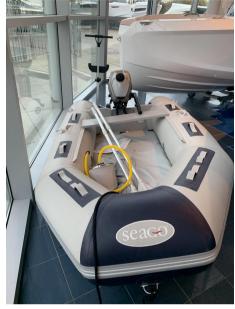

# Description

The Spirit 270 is made from the same durable reliable 1100 Dectitex PVC used in the Seago Spirit range of inflatable boats. The 270 model has an inflatable keel and airdeck floor giving greater stability when planing. The strap on padded seat that is included as standard with all Spirit boats has a zipped storage bag that hangs below. Made from 1100 Decitex 1100g PVC making this a robust tender.Pin system rowlocks3 ChambersInflatable keelPadded seat with water resistant storageAluminium oarsCarry bagInflatable keel with airdeckRepair kitAdditional InformationColour: Light grey/NavySizes: 2.7 MetreMaterials: 100 Decitex 1100g PVCChambers: 3Maximum capacity: 3.5 personsMaximum weight: 436kgMaximum engine: 10hpPacked dimensions: 111cm x 63cm x 38cmPacked weight: 35kgSpecial features: Adjustable seat, airdeck floor, aluminium oars, anti splash rubbing strake, bow bag, carry bag, keel, pump, stainless steel towing eyes and lifting handleEngine: Mariner 2.5 outboard

#### General

BRAND MODEL CURRENT LOCATION seago IV Chertsey, uk