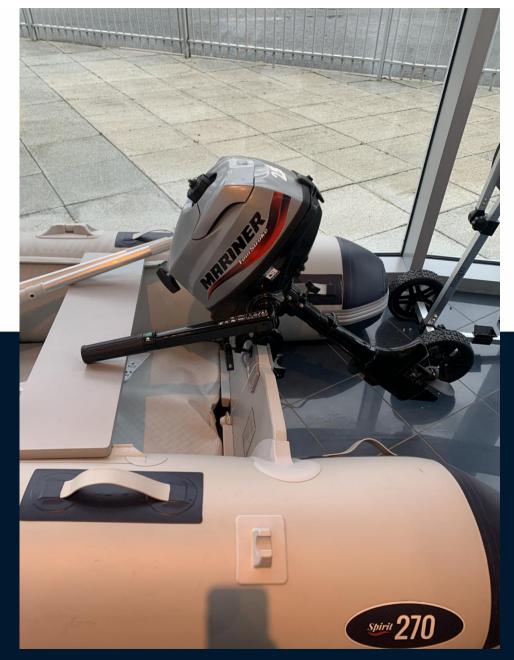

#### Description

The Spirit 270 is made from the same durable reliable 1100 Dectitex PVC used in the Seago Spirit range of inflatable boats. The 270 model has an inflatable keel and airdeck floor giving greater stability when planing. The strap on padded seat that is included as standard with all Spirit boats has a zipped storage bag that hangs below. Made from 1100 Decitex 1100g PVC making this a robust tender.- Pin system rowlocks- 3 Chambers- Inflatable keel- Padded seat with water resistant storage- Aluminium oars- Carry bag- Inflatable keel with airdeck- Repair kitAdditional Information- Colour: Light grey/Navy- Sizes: 2.7 Metre-Materials: 100 Decitex 1100g PVC- Chambers: 3- Maximum capacity: 3.5 persons- Maximum weight: 436kg- Maximum engine: 10hp- Packed dimensions: 111cm x 63cm x 38cm- Packed weight: 35kg- Special features: Adjustable seat, airdeck floor, aluminium oars, anti splash rubbing strake, bow bag, carry bag, keel, pump, stainless steel towing eyes and lifting handle- Engine: Mariner 2.5 outboardDisclaimerThe Company offers the details of this vessel in good faith but cannot guarantee or warrant the accuracy of this information nor warrant the condition of the vessel. A buyer should instruct his agents, or his surveyors, to investigate such details as the buyer desires validated. This vessel is offered subject to prior sale, price change, or withdrawal without notice.