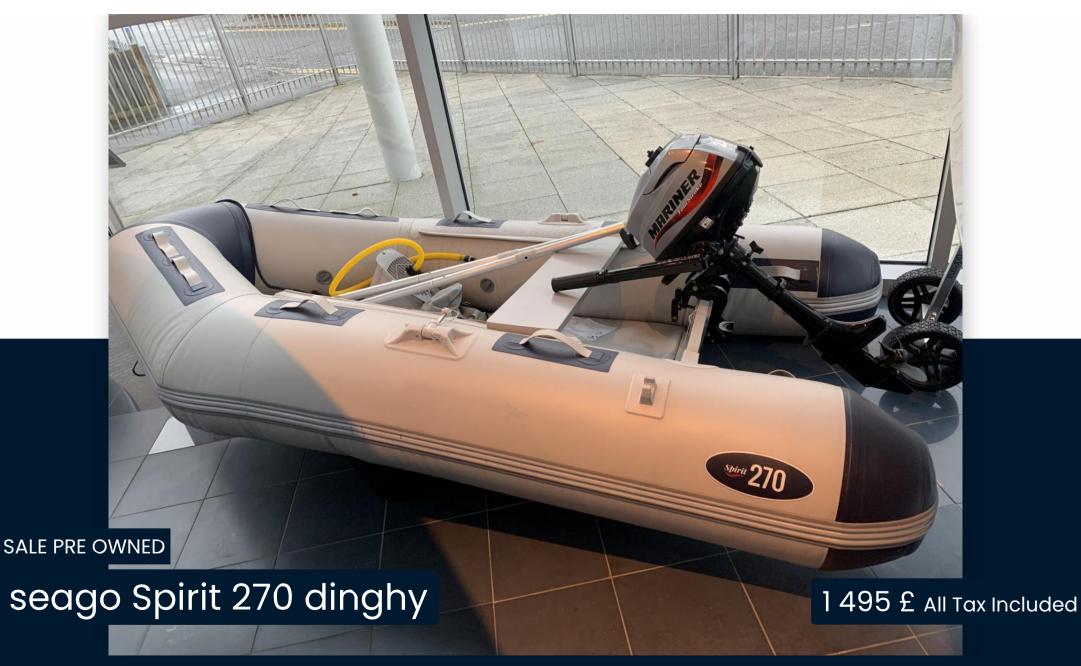

#### Description

The Spirit 270 is made from the same durable reliable 1100 Dectitex PVC used in the Seago Spirit range of inflatable boats. The 270 model has an inflatable keel and airdeck floor giving greater stability when planing. The strap on padded seat that is included as standard with all Spirit boats has a zipped storage bag that hangs below. Made from 1100 Decitex 1100g PVC making this a robust tender.- Pin system rowlocks- 3 Chambers- Inflatable keel- Padded seat with water resistant storage- Aluminium oars- Carry bag- Inflatable keel with airdeck- Repair kitAdditional Information- Colour: Light grey/Navy- Sizes: 2.7 Metre-Materials: 100 Decitex 1100g PVC- Chambers: 3- Maximum capacity: 3.5 persons- Maximum weight: 436kg- Maximum engine: 10hp- Packed dimensions: 111cm x 63cm x 38cm- Packed weight: 35kg- Special features: Adjustable seat, airdeck floor, aluminium oars, anti splash rubbing strake, bow bag, carry bag, keel, pump, stainless steel towing eyes and lifting handle- Engine: Mariner 2.5 outboardDisclaimerThe Company offers the details of this vessel in good faith but cannot guarantee or warrant the accuracy of this information nor warrant the condition of the vessel. A buyer should instruct his agents, or his surveyors, to investigate such details as the buyer desires validated. This vessel is offered subject to prior sale, price change, or withdrawal without notice.