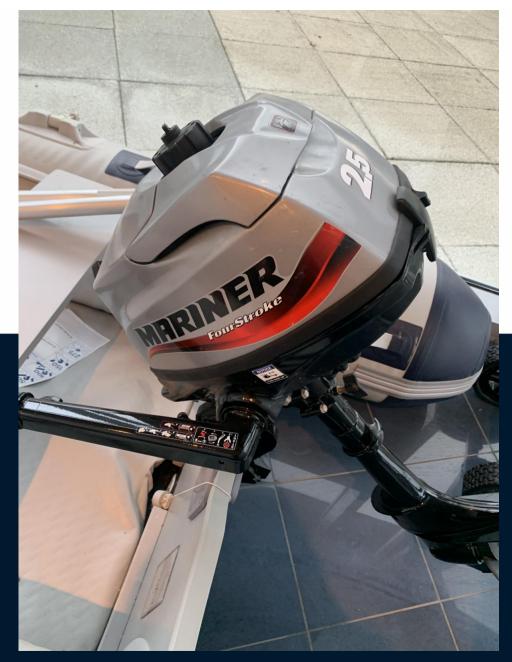

#### Description

The Spirit 270 is made from the same durable reliable 1100 Dectitex PVC used in the Seago Spirit range of inflatable boats. The 270 model has an inflatable keel and airdeck floor giving greater stability when planing. The strap on padded seat that is included as standard with all Spirit boats has a zipped storage bag that hangs below. Made from 1100 Decitex 1100g PVC making this a robust tender.- Pin system rowlocks- 3 Chambers- Inflatable keel- Padded seat with water resistant storage- Aluminium oars- Carry bag- Inflatable keel with airdeck- Repair kitAdditional Information- Colour: Light grey/Navy- Sizes: 2.7 Metre-Materials: 100 Decitex 1100g PVC- Chambers: 3- Maximum capacity: 3.5 persons- Maximum weight: 436kg- Maximum engine: 10hp- Packed dimensions: 111cm x 63cm x 38cm- Packed weight: 35kg- Special features: Adjustable seat, airdeck floor, aluminium oars, anti splash rubbing strake, bow bag, carry bag, keel, pump, stainless steel towing eyes and lifting handle- Engine: Mariner 2.5 outboardDisclaimerThe Company offers the details of this vessel in good faith but cannot guarantee or warrant the accuracy of this information nor warrant the condition of the vessel. A buyer should instruct his agents, or his surveyors, to investigate such details as the buyer desires validated. This vessel is offered subject to prior sale, price change, or withdrawal without notice.