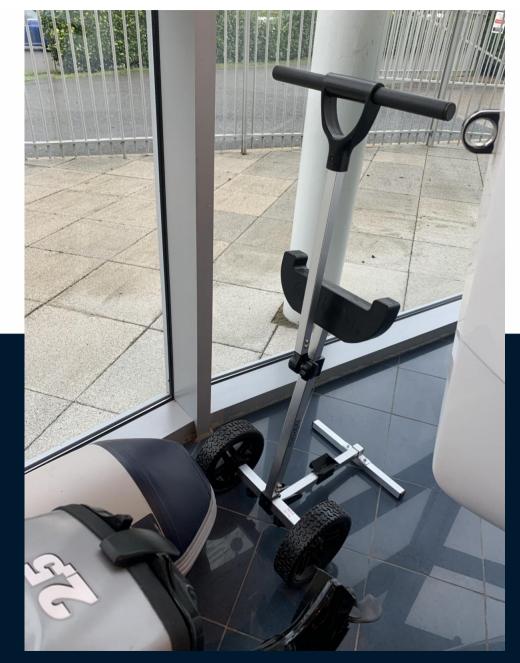

#### Description

The Spirit 270 is made from the same durable reliable 1100 Dectitex PVC used in the Seago Spirit range of inflatable boats. The 270 model has an inflatable keel and airdeck floor giving greater stability when planing. The strap on padded seat that is included as standard with all Spirit boats has a zipped storage bag that hangs below. Made from 1100 Decitex 1100g PVC making this a robust tender.- Pin system rowlocks- 3 Chambers- Inflatable keel- Padded seat with water resistant storage- Aluminium oars- Carry bag- Inflatable keel with airdeck- Repair kitAdditional Information- Colour: Light grey/Navy- Sizes: 2.7 Metre-Materials: 100 Decitex 1100g PVC- Chambers: 3- Maximum capacity: 3.5 persons- Maximum weight: 436kg- Maximum engine: 10hp- Packed dimensions: 111cm x 63cm x 38cm- Packed weight: 35kg- Special features: Adjustable seat, airdeck floor, aluminium oars, anti splash rubbing strake, bow bag, carry bag, keel, pump, stainless steel towing eyes and lifting handle- Engine: Mariner 2.5 outboardDisclaimerThe Company offers the details of this vessel in good faith but cannot guarantee or warrant the accuracy of this information nor warrant the condition of the vessel. A buyer should instruct his agents, or his surveyors, to investigate such details as the buyer desires validated. This vessel is offered subject to prior sale, price change, or withdrawal without notice.