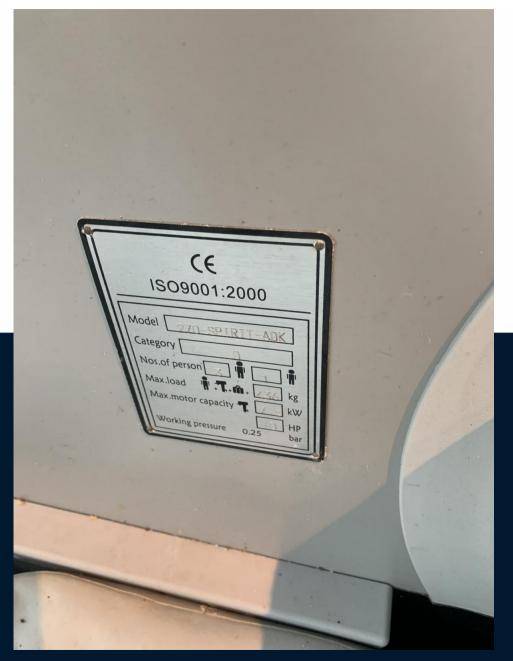

#### Description

The Spirit 270 is made from the same durable reliable 1100 Dectitex PVC used in the Seago Spirit range of inflatable boats. The 270 model has an inflatable keel and airdeck floor giving greater stability when planing. The strap on padded seat that is included as standard with all Spirit boats has a zipped storage bag that hangs below. Made from 1100 Decitex 1100g PVC making this a robust tender.- Pin system rowlocks- 3 Chambers- Inflatable keel- Padded seat with water resistant storage- Aluminium oars- Carry bag- Inflatable keel with airdeck- Repair kitAdditional Information- Colour: Light grey/Navy- Sizes: 2.7 Metre-Materials: 100 Decitex 1100g PVC- Chambers: 3- Maximum capacity: 3.5 persons- Maximum weight: 436kg- Maximum engine: 10hp- Packed dimensions: 111cm x 63cm x 38cm- Packed weight: 35kg- Special features: Adjustable seat, airdeck floor, aluminium oars, anti splash rubbing strake, bow bag, carry bag, keel, pump, stainless steel towing eyes and lifting handle- Engine: Mariner 2.5 outboardDisclaimerThe Company offers the details of this vessel in good faith but cannot guarantee or warrant the accuracy of this information nor warrant the condition of the vessel. A buyer should instruct his agents, or his surveyors, to investigate such details as the buyer desires validated. This vessel is offered subject to prior sale, price change, or withdrawal without notice.