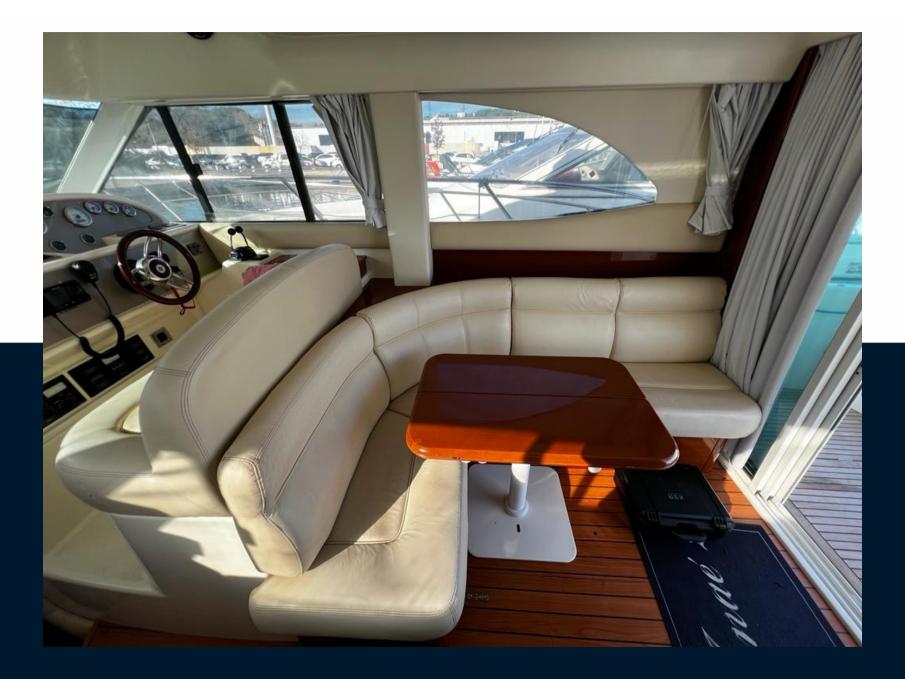

#### Navigation equipment

| GPS                      | RADAR               | AUTO PILOT        | VHF                 |  |
|--------------------------|---------------------|-------------------|---------------------|--|
| NAVIGATION COMPASS       | AIS                 | SONAR             | SPEEDOMETER         |  |
| ANCHOR                   |                     |                   |                     |  |
| Galley / Laundry / Enter | tainment            |                   |                     |  |
| OVEN                     | FREEZER             | FRIDGE            | STOVE               |  |
| SINK                     | TV                  |                   |                     |  |
| Deck equipment           |                     |                   |                     |  |
| WINDLASS                 | GANGWAY             | SWIM LADDER       | NAVIGATION LIGHTING |  |
| WINDSHIELD WIPERS        | TEAK DECK COCKPIT   | BIMINI TOP        | DECK SHOWER         |  |
| BIMINI                   | SUNBATHING CUSHIONS | UNDERWATER LIGHTS |                     |  |
| Safety equipment / mis   | cellaneous          |                   |                     |  |