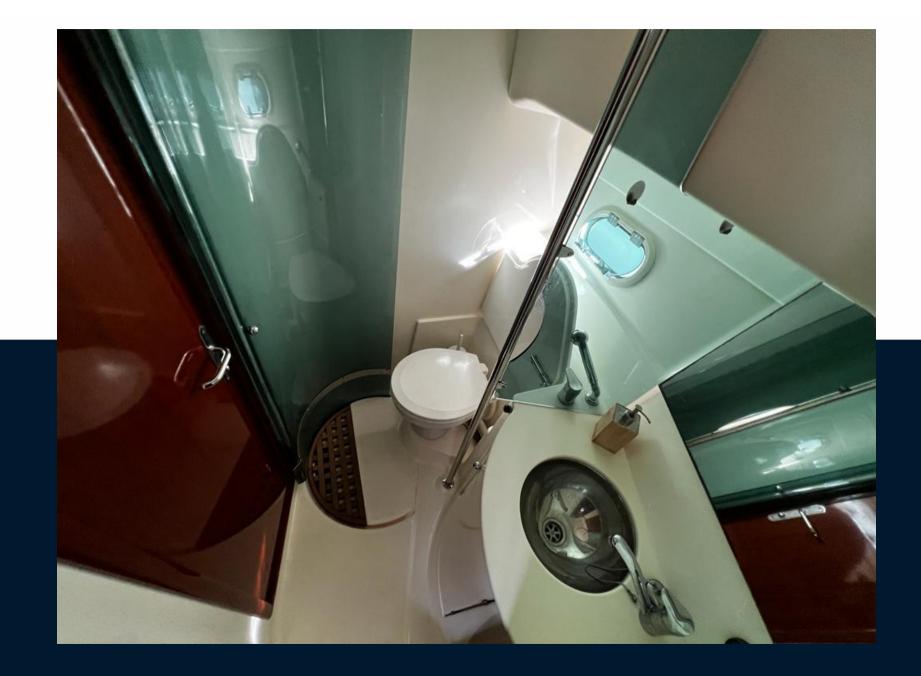

HORSE POWER

2 X 310 CV

| General                          |                                                   |                      |                     |
|----------------------------------|---------------------------------------------------|----------------------|---------------------|
| TYPE<br>motor boat               | BRAND<br>jeanneau                                 | MODEL<br>Prestige 36 | GUESTS CRUISING     |
| CURRENT LOCATION                 |                                                   |                      |                     |
| Building / facilities            |                                                   |                      |                     |
| HULL MATERIAL<br>Composite       | AMOUNT OF CABINS                                  | berths<br>4          | bathroom(s)<br>]    |
| Engine room                      |                                                   |                      |                     |
| <sup>ENGINE</sup><br>Volvo Penta | NUMBER OF ENGINES HORSE POWER (CV) $2 \times 310$ | ENGINE YEAR 2006     | engine hours<br>615 |
| <sup>FUEL</sup><br>Diesel        | BOW THRUSTER                                      |                      |                     |
| Electricity / air conditi        | oning                                             |                      |                     |
| ENGINE BATTERY                   | BATTERY CHARGER                                   | SERVICE BATTERY      | AIR CONDITIONING    |
| HEATING SYSTEM                   |                                                   |                      |                     |