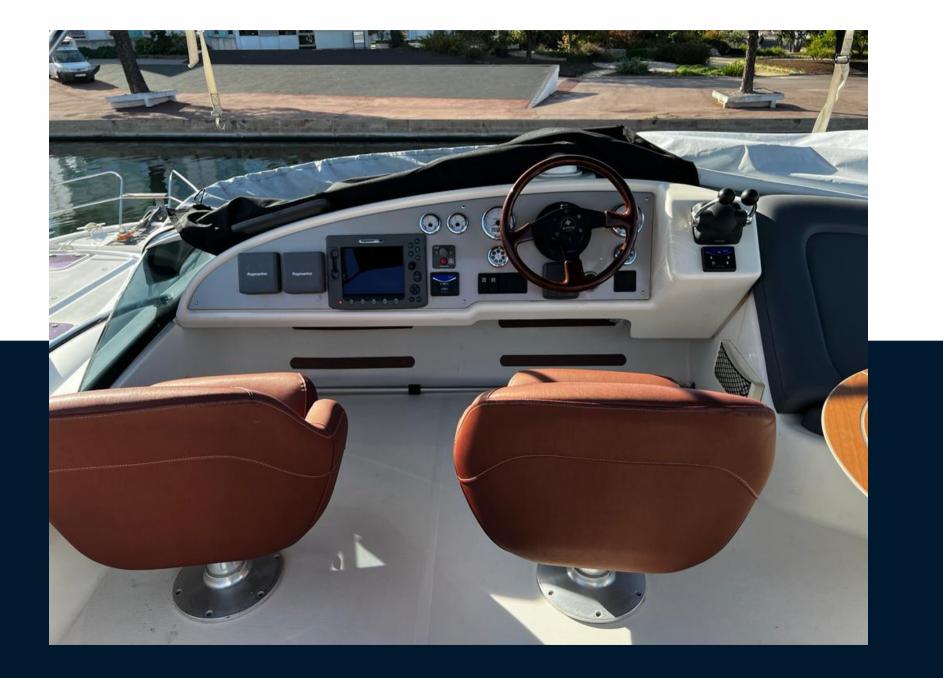

#### Navigation equipment

| GPS                      | RADAR               | AUTO PILOT        | VHF                 |  |
|--------------------------|---------------------|-------------------|---------------------|--|
| NAVIGATION COMPASS       | AIS                 | SONAR             | SPEEDOMETER         |  |
| ANCHOR                   |                     |                   |                     |  |
| Galley / Laundry / Enter | tainment            |                   |                     |  |
| OVEN                     | FREEZER             | FRIDGE            | STOVE               |  |
| SINK                     | TV                  |                   |                     |  |
| Deck equipment           |                     |                   |                     |  |
| WINDLASS                 | GANGWAY             | SWIM LADDER       | NAVIGATION LIGHTING |  |
| WINDSHIELD WIPERS        | TEAK DECK COCKPIT   | BIMINI TOP        | DECK SHOWER         |  |
| BIMINI                   | SUNBATHING CUSHIONS | UNDERWATER LIGHTS |                     |  |
| Safety equipment / mis   | cellaneous          |                   |                     |  |