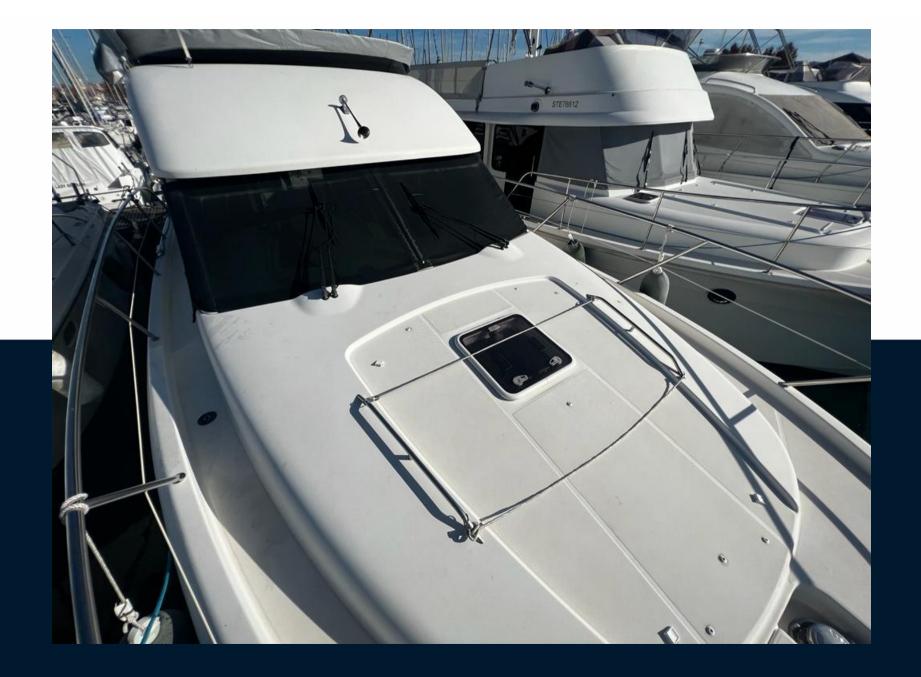

#### Navigation equipment

| GPS                      | RADAR               | AUTO PILOT        | VHF                 |  |
|--------------------------|---------------------|-------------------|---------------------|--|
| NAVIGATION COMPASS       | AIS                 | SONAR             | SPEEDOMETER         |  |
| ANCHOR                   |                     |                   |                     |  |
| Galley / Laundry / Enter | tainment            |                   |                     |  |
| OVEN                     | FREEZER             | FRIDGE            | STOVE               |  |
| SINK                     | TV                  |                   |                     |  |
| Deck equipment           |                     |                   |                     |  |
| WINDLASS                 | GANGWAY             | SWIM LADDER       | NAVIGATION LIGHTING |  |
| WINDSHIELD WIPERS        | TEAK DECK COCKPIT   | BIMINI TOP        | DECK SHOWER         |  |
| BIMINI                   | SUNBATHING CUSHIONS | UNDERWATER LIGHTS |                     |  |
| Safety equipment / mis   | cellaneous          |                   |                     |  |