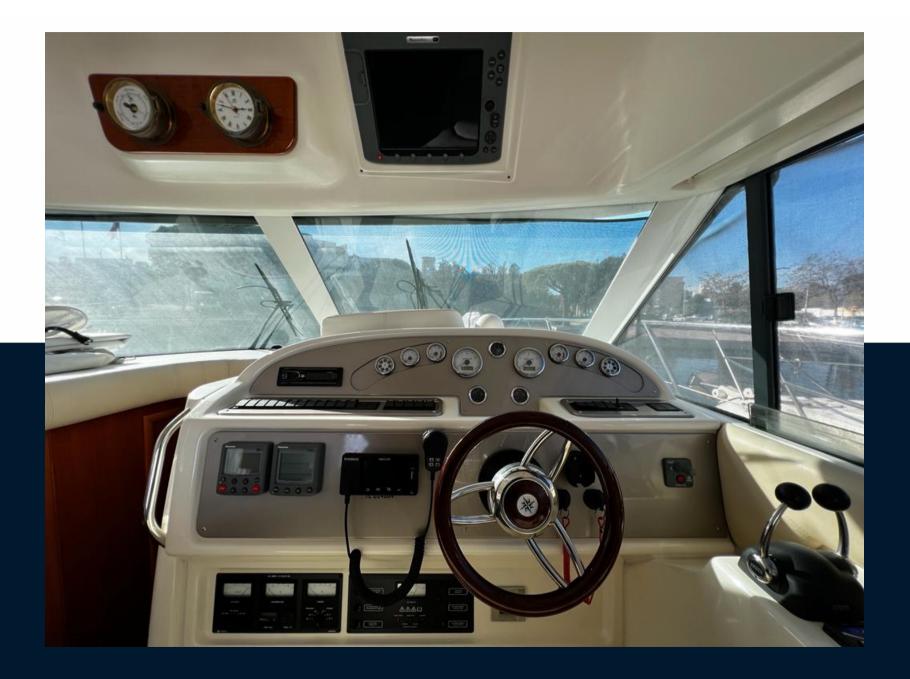

#### Navigation equipment

| GPS                      | RADAR               | AUTO PILOT        | VHF                 |  |
|--------------------------|---------------------|-------------------|---------------------|--|
| NAVIGATION COMPASS       | AIS                 | SONAR             | SPEEDOMETER         |  |
| ANCHOR                   |                     |                   |                     |  |
| Galley / Laundry / Enter | tainment            |                   |                     |  |
| OVEN                     | FREEZER             | FRIDGE            | STOVE               |  |
| SINK                     | TV                  |                   |                     |  |
| Deck equipment           |                     |                   |                     |  |
| WINDLASS                 | GANGWAY             | SWIM LADDER       | NAVIGATION LIGHTING |  |
| WINDSHIELD WIPERS        | TEAK DECK COCKPIT   | BIMINI TOP        | DECK SHOWER         |  |
| BIMINI                   | SUNBATHING CUSHIONS | UNDERWATER LIGHTS |                     |  |
| Safety equipment / mis   | cellaneous          |                   |                     |  |