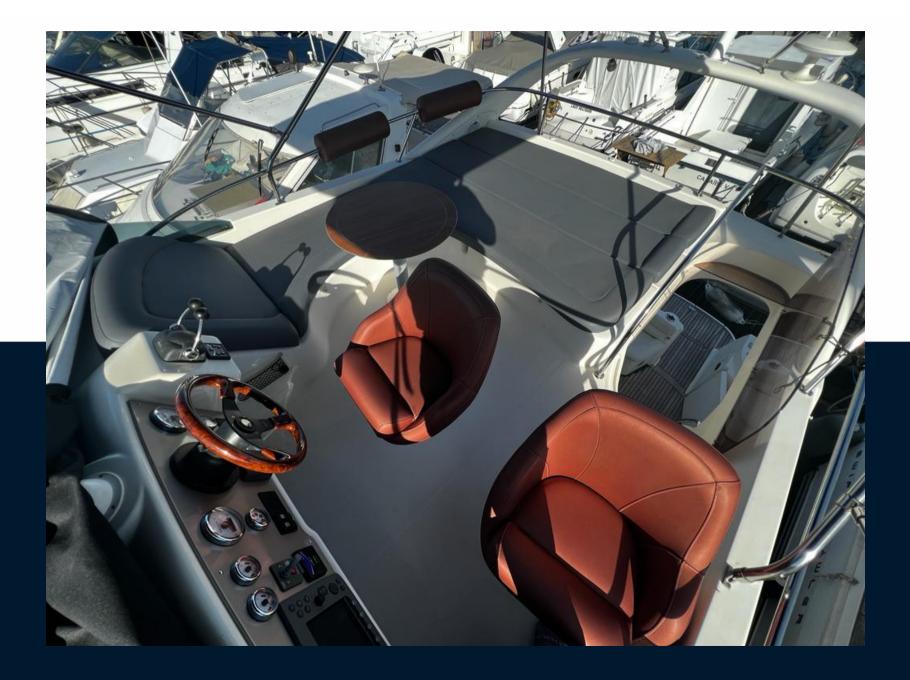

#### Navigation equipment

| GPS                      | RADAR               | AUTO PILOT        | VHF                 |  |
|--------------------------|---------------------|-------------------|---------------------|--|
| NAVIGATION COMPASS       | AIS                 | SONAR             | SPEEDOMETER         |  |
| ANCHOR                   |                     |                   |                     |  |
| Galley / Laundry / Enter | tainment            |                   |                     |  |
| OVEN                     | FREEZER             | FRIDGE            | STOVE               |  |
| SINK                     | TV                  |                   |                     |  |
| Deck equipment           |                     |                   |                     |  |
| WINDLASS                 | GANGWAY             | SWIM LADDER       | NAVIGATION LIGHTING |  |
| WINDSHIELD WIPERS        | TEAK DECK COCKPIT   | BIMINI TOP        | DECK SHOWER         |  |
| BIMINI                   | SUNBATHING CUSHIONS | UNDERWATER LIGHTS |                     |  |
| Safety equipment / mis   | cellaneous          |                   |                     |  |