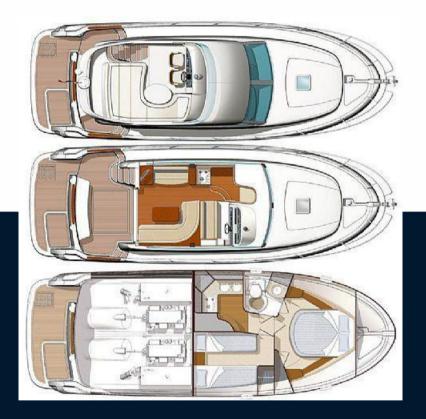

#### Specifications

| WIDTH               | GUESTS CRUISING             |
|---------------------|-----------------------------|
| 3.84                | 12                          |
|                     |                             |
| ENGINE MANUFACTURER | ENGINE HOURS                |
| Volvo Penta         | 615                         |
|                     | 3.84<br>ENGINE MANUFACTURER |

HORSE POWER

2 X 310 CV

| General                          |                                                   |                      |                     |
|----------------------------------|---------------------------------------------------|----------------------|---------------------|
| TYPE<br>motor boat               | BRAND<br>jeanneau                                 | MODEL<br>Prestige 36 | GUESTS CRUISING     |
| CURRENT LOCATION                 |                                                   |                      |                     |
| Building / facilities            |                                                   |                      |                     |
| HULL MATERIAL<br>Composite       | AMOUNT OF CABINS                                  | berths<br>4          | bathroom(s)<br>]    |
| Engine room                      |                                                   |                      |                     |
| <sup>ENGINE</sup><br>Volvo Penta | NUMBER OF ENGINES HORSE POWER (CV) $2 \times 310$ | ENGINE YEAR 2006     | engine hours<br>615 |
| <sup>FUEL</sup><br>Diesel        | BOW THRUSTER                                      |                      |                     |
| Electricity / air conditi        | oning                                             |                      |                     |
| ENGINE BATTERY                   | BATTERY CHARGER                                   | SERVICE BATTERY      | AIR CONDITIONING    |
| HEATING SYSTEM                   |                                                   |                      |                     |