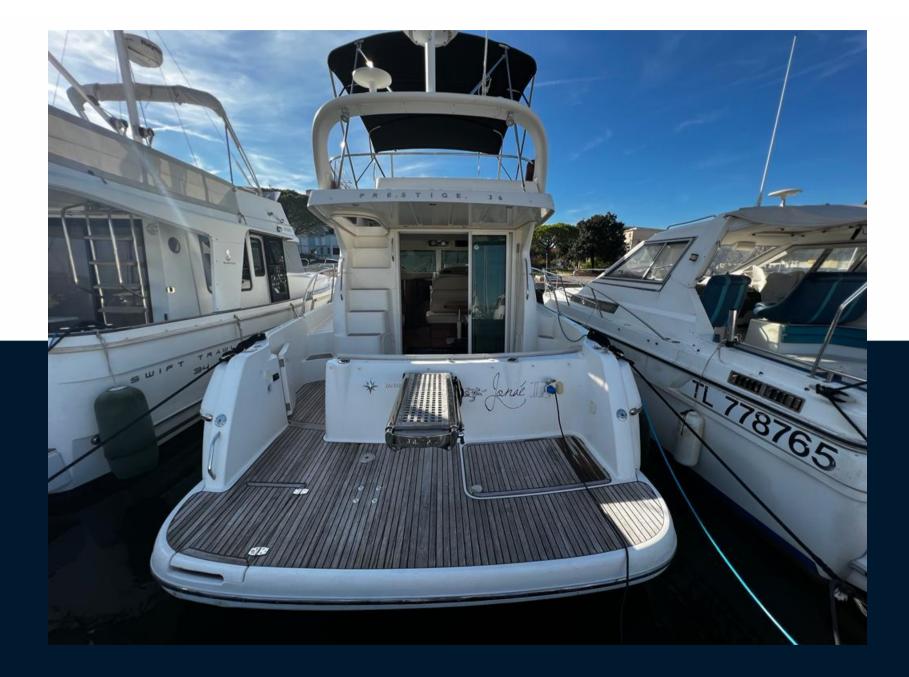

#### Navigation equipment

| GPS                      | RADAR               | AUTO PILOT        | VHF                 |  |
|--------------------------|---------------------|-------------------|---------------------|--|
| NAVIGATION COMPASS       | AIS                 | SONAR             | SPEEDOMETER         |  |
| ANCHOR                   |                     |                   |                     |  |
| Galley / Laundry / Enter | tainment            |                   |                     |  |
| OVEN                     | FREEZER             | FRIDGE            | STOVE               |  |
| SINK                     | TV                  |                   |                     |  |
| Deck equipment           |                     |                   |                     |  |
| WINDLASS                 | GANGWAY             | SWIM LADDER       | NAVIGATION LIGHTING |  |
| WINDSHIELD WIPERS        | TEAK DECK COCKPIT   | BIMINI TOP        | DECK SHOWER         |  |
| BIMINI                   | SUNBATHING CUSHIONS | UNDERWATER LIGHTS |                     |  |
| Safety equipment / mis   | cellaneous          |                   |                     |  |