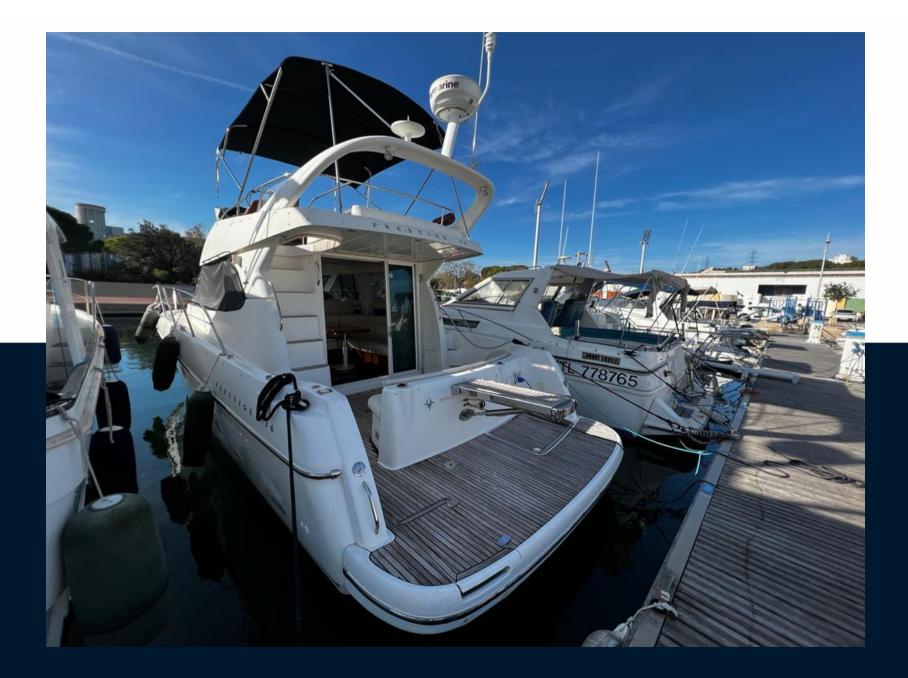

#### Navigation equipment

| GPS                      | RADAR               | AUTO PILOT        | VHF                 |  |
|--------------------------|---------------------|-------------------|---------------------|--|
| NAVIGATION COMPASS       | AIS                 | SONAR             | SPEEDOMETER         |  |
| ANCHOR                   |                     |                   |                     |  |
| Galley / Laundry / Enter | tainment            |                   |                     |  |
| OVEN                     | FREEZER             | FRIDGE            | STOVE               |  |
| SINK                     | TV                  |                   |                     |  |
| Deck equipment           |                     |                   |                     |  |
| WINDLASS                 | GANGWAY             | SWIM LADDER       | NAVIGATION LIGHTING |  |
| WINDSHIELD WIPERS        | TEAK DECK COCKPIT   | BIMINI TOP        | DECK SHOWER         |  |
| BIMINI                   | SUNBATHING CUSHIONS | UNDERWATER LIGHTS |                     |  |
| Safety equipment / mis   | cellaneous          |                   |                     |  |