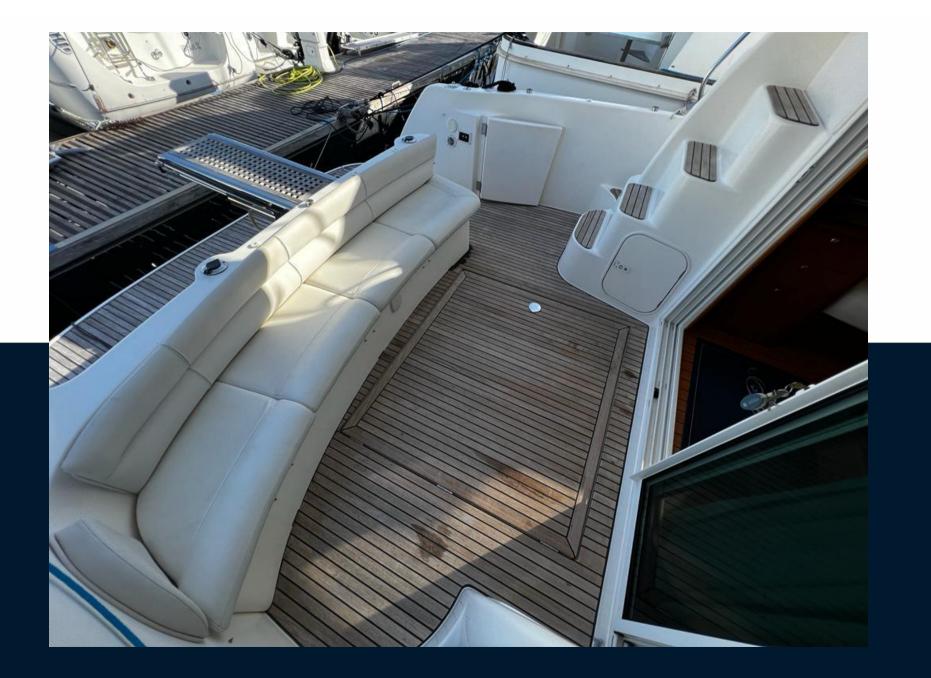

#### Navigation equipment

| GPS                      | RADAR               | AUTO PILOT        | VHF                 |  |
|--------------------------|---------------------|-------------------|---------------------|--|
| NAVIGATION COMPASS       | AIS                 | SONAR             | SPEEDOMETER         |  |
| ANCHOR                   |                     |                   |                     |  |
| Galley / Laundry / Enter | tainment            |                   |                     |  |
| OVEN                     | FREEZER             | FRIDGE            | STOVE               |  |
| SINK                     | TV                  |                   |                     |  |
| Deck equipment           |                     |                   |                     |  |
| WINDLASS                 | GANGWAY             | SWIM LADDER       | NAVIGATION LIGHTING |  |
| WINDSHIELD WIPERS        | TEAK DECK COCKPIT   | BIMINI TOP        | DECK SHOWER         |  |
| BIMINI                   | SUNBATHING CUSHIONS | UNDERWATER LIGHTS |                     |  |
| Safety equipment / mis   | cellaneous          |                   |                     |  |