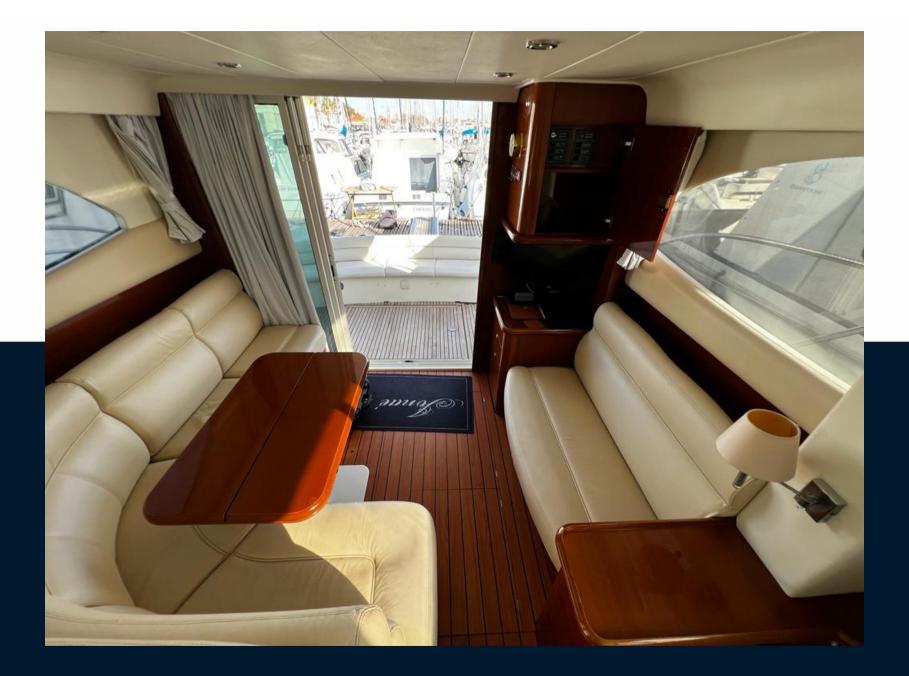

#### Navigation equipment

| GPS                      | RADAR               | AUTO PILOT        | VHF                 |  |
|--------------------------|---------------------|-------------------|---------------------|--|
| NAVIGATION COMPASS       | AIS                 | SONAR             | SPEEDOMETER         |  |
| ANCHOR                   |                     |                   |                     |  |
| Galley / Laundry / Enter | tainment            |                   |                     |  |
| OVEN                     | FREEZER             | FRIDGE            | STOVE               |  |
| SINK                     | TV                  |                   |                     |  |
| Deck equipment           |                     |                   |                     |  |
| WINDLASS                 | GANGWAY             | SWIM LADDER       | NAVIGATION LIGHTING |  |
| WINDSHIELD WIPERS        | TEAK DECK COCKPIT   | BIMINI TOP        | DECK SHOWER         |  |
| BIMINI                   | SUNBATHING CUSHIONS | UNDERWATER LIGHTS |                     |  |
| Safety equipment / mis   | cellaneous          |                   |                     |  |