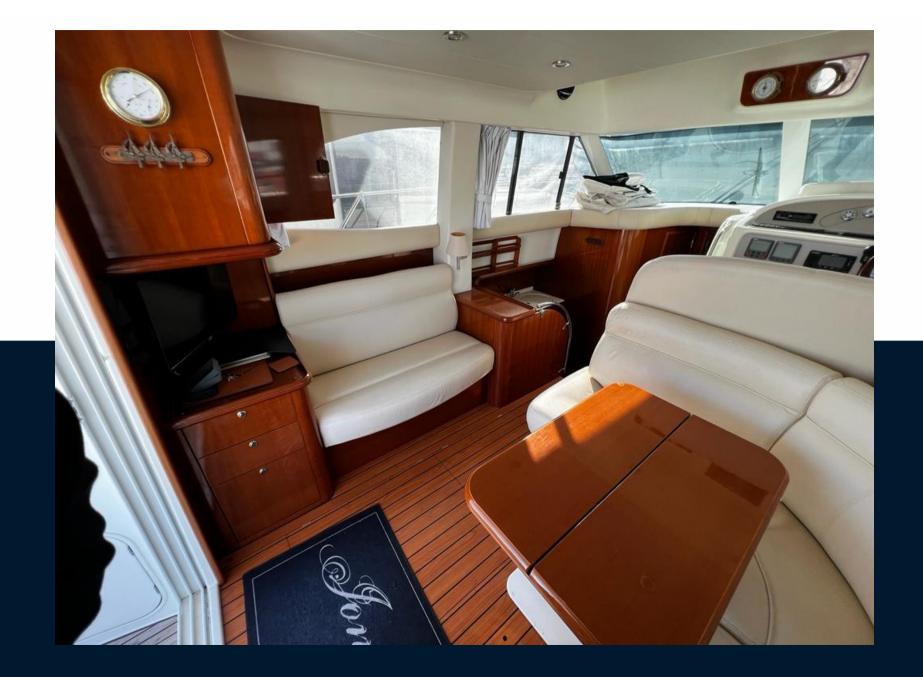

#### Navigation equipment

| GPS                      | RADAR               | AUTO PILOT        | VHF                 |  |
|--------------------------|---------------------|-------------------|---------------------|--|
| NAVIGATION COMPASS       | AIS                 | SONAR             | SPEEDOMETER         |  |
| ANCHOR                   |                     |                   |                     |  |
| Galley / Laundry / Enter | tainment            |                   |                     |  |
| OVEN                     | FREEZER             | FRIDGE            | STOVE               |  |
| SINK                     | TV                  |                   |                     |  |
| Deck equipment           |                     |                   |                     |  |
| WINDLASS                 | GANGWAY             | SWIM LADDER       | NAVIGATION LIGHTING |  |
| WINDSHIELD WIPERS        | TEAK DECK COCKPIT   | BIMINI TOP        | DECK SHOWER         |  |
| BIMINI                   | SUNBATHING CUSHIONS | UNDERWATER LIGHTS |                     |  |
| Safety equipment / mis   | cellaneous          |                   |                     |  |