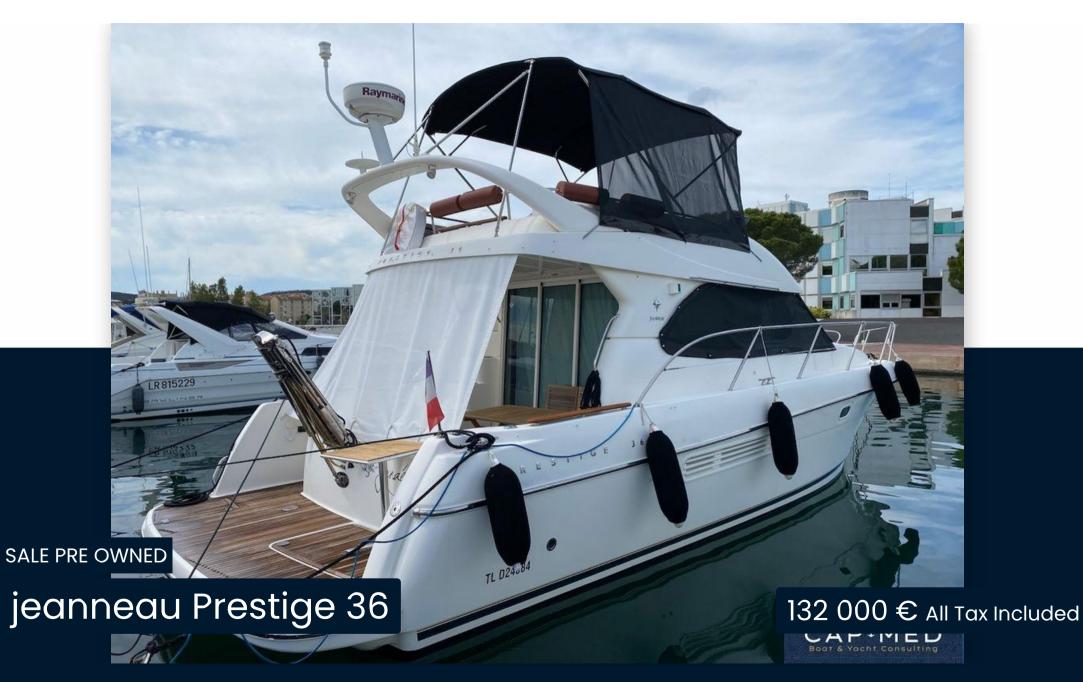

HORSE POWER

2 X 310 CV

| General                          |                                                   |                      |                     |
|----------------------------------|---------------------------------------------------|----------------------|---------------------|
| TYPE<br>motor boat               | BRAND<br>jeanneau                                 | MODEL<br>Prestige 36 | GUESTS CRUISING     |
| CURRENT LOCATION                 |                                                   |                      |                     |
| Building / facilities            |                                                   |                      |                     |
| HULL MATERIAL<br>Composite       | AMOUNT OF CABINS                                  | berths<br>4          | bathroom(s)<br>]    |
| Engine room                      |                                                   |                      |                     |
| <sup>ENGINE</sup><br>Volvo Penta | NUMBER OF ENGINES HORSE POWER (CV) $2 \times 310$ | ENGINE YEAR 2006     | engine hours<br>615 |
| <sup>FUEL</sup><br>Diesel        | BOW THRUSTER                                      |                      |                     |
| Electricity / air conditi        | oning                                             |                      |                     |
| ENGINE BATTERY                   | BATTERY CHARGER                                   | SERVICE BATTERY      | AIR CONDITIONING    |
| HEATING SYSTEM                   |                                                   |                      |                     |