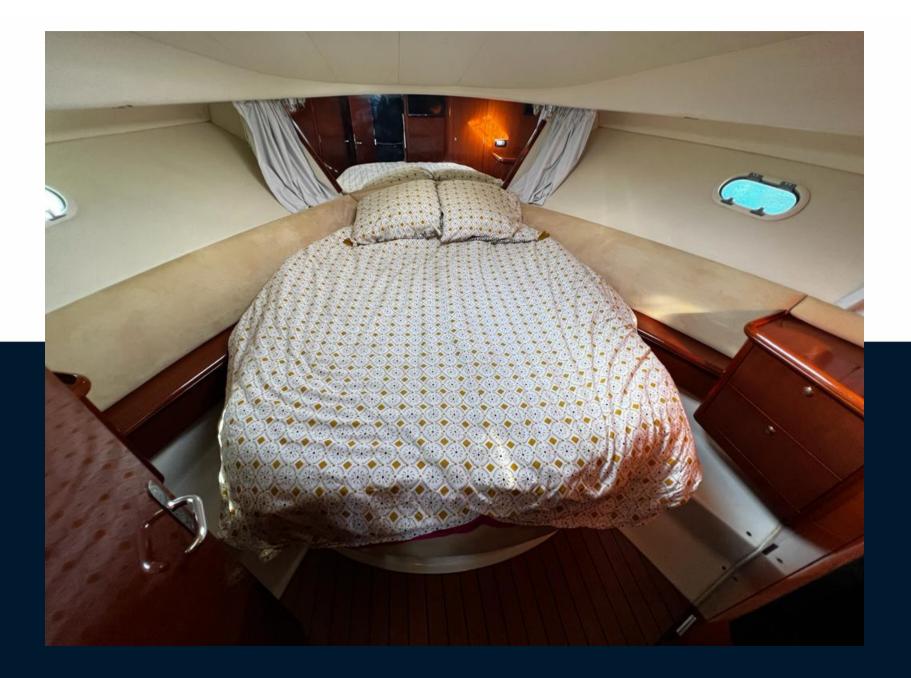

HORSE POWER

2 X 310 CV

| General                          |                                                   |                      |                     |
|----------------------------------|---------------------------------------------------|----------------------|---------------------|
| TYPE<br>motor boat               | BRAND<br>jeanneau                                 | MODEL<br>Prestige 36 | GUESTS CRUISING     |
| CURRENT LOCATION                 |                                                   |                      |                     |
| Building / facilities            |                                                   |                      |                     |
| HULL MATERIAL<br>Composite       | AMOUNT OF CABINS                                  | berths<br>4          | bathroom(s)<br>]    |
| Engine room                      |                                                   |                      |                     |
| <sup>ENGINE</sup><br>Volvo Penta | NUMBER OF ENGINES HORSE POWER (CV) $2 \times 310$ | ENGINE YEAR 2006     | engine hours<br>615 |
| <sup>FUEL</sup><br>Diesel        | BOW THRUSTER                                      |                      |                     |
| Electricity / air conditi        | oning                                             |                      |                     |
| ENGINE BATTERY                   | BATTERY CHARGER                                   | SERVICE BATTERY      | AIR CONDITIONING    |
| HEATING SYSTEM                   |                                                   |                      |                     |