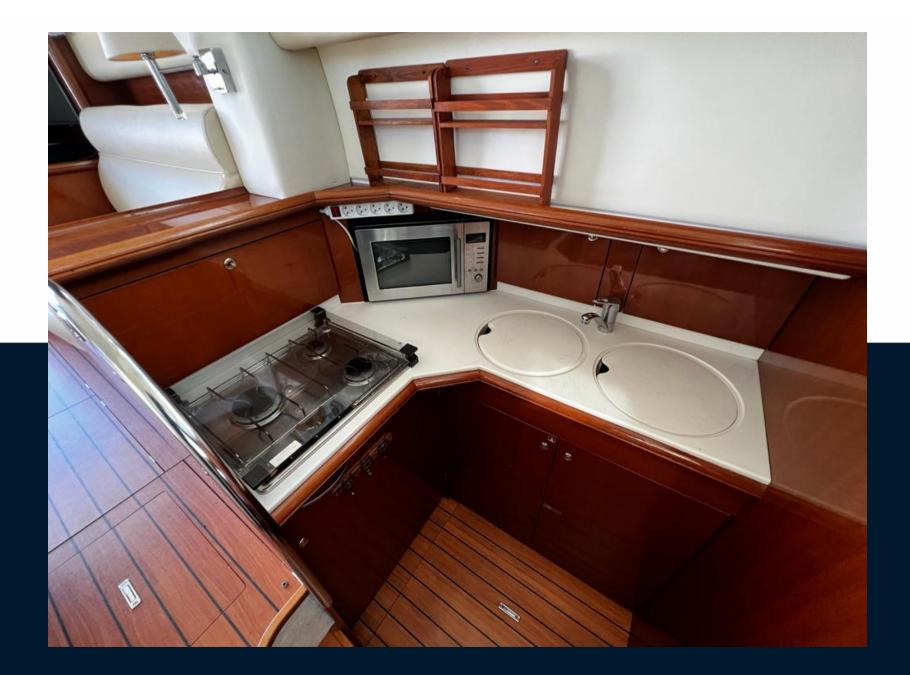

#### Navigation equipment

| GPS                      | RADAR               | AUTO PILOT        | VHF                 |  |
|--------------------------|---------------------|-------------------|---------------------|--|
| NAVIGATION COMPASS       | AIS                 | SONAR             | SPEEDOMETER         |  |
| ANCHOR                   |                     |                   |                     |  |
| Galley / Laundry / Enter | tainment            |                   |                     |  |
| OVEN                     | FREEZER             | FRIDGE            | STOVE               |  |
| SINK                     | TV                  |                   |                     |  |
| Deck equipment           |                     |                   |                     |  |
| WINDLASS                 | GANGWAY             | SWIM LADDER       | NAVIGATION LIGHTING |  |
| WINDSHIELD WIPERS        | TEAK DECK COCKPIT   | BIMINI TOP        | DECK SHOWER         |  |
| BIMINI                   | SUNBATHING CUSHIONS | UNDERWATER LIGHTS |                     |  |
| Safety equipment / mis   | cellaneous          |                   |                     |  |