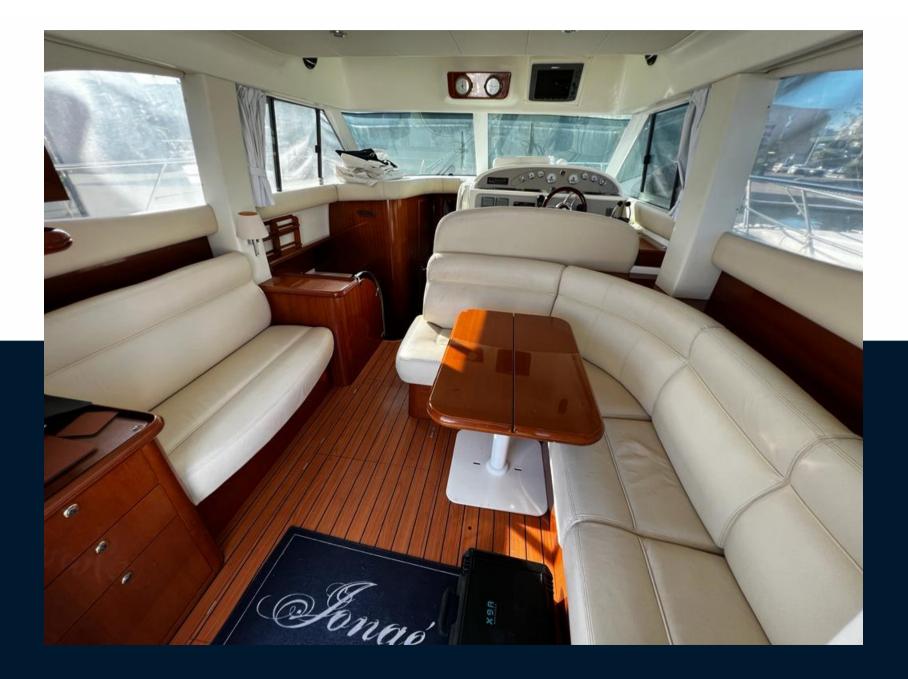

#### Navigation equipment

| GPS                      | RADAR               | AUTO PILOT        | VHF                 |  |
|--------------------------|---------------------|-------------------|---------------------|--|
| NAVIGATION COMPASS       | AIS                 | SONAR             | SPEEDOMETER         |  |
| ANCHOR                   |                     |                   |                     |  |
| Galley / Laundry / Enter | tainment            |                   |                     |  |
| OVEN                     | FREEZER             | FRIDGE            | STOVE               |  |
| SINK                     | TV                  |                   |                     |  |
| Deck equipment           |                     |                   |                     |  |
| WINDLASS                 | GANGWAY             | SWIM LADDER       | NAVIGATION LIGHTING |  |
| WINDSHIELD WIPERS        | TEAK DECK COCKPIT   | BIMINI TOP        | DECK SHOWER         |  |
| BIMINI                   | SUNBATHING CUSHIONS | UNDERWATER LIGHTS |                     |  |
| Safety equipment / mis   | cellaneous          |                   |                     |  |