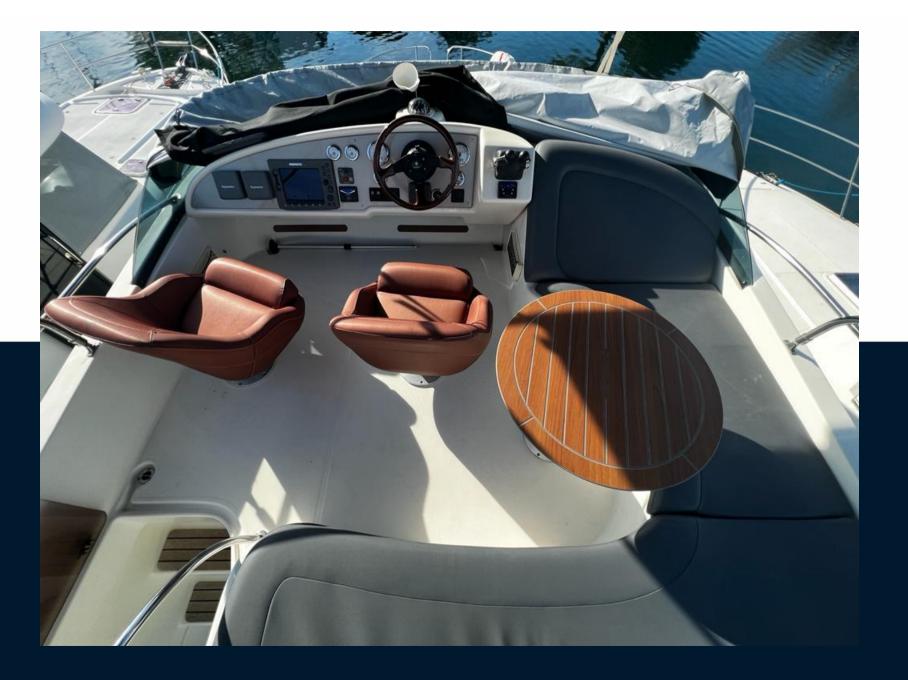

#### Navigation equipment

| GPS                      | RADAR               | AUTO PILOT        | VHF                 |  |
|--------------------------|---------------------|-------------------|---------------------|--|
| NAVIGATION COMPASS       | AIS                 | SONAR             | SPEEDOMETER         |  |
| ANCHOR                   |                     |                   |                     |  |
| Galley / Laundry / Enter | tainment            |                   |                     |  |
| OVEN                     | FREEZER             | FRIDGE            | STOVE               |  |
| SINK                     | TV                  |                   |                     |  |
| Deck equipment           |                     |                   |                     |  |
| WINDLASS                 | GANGWAY             | SWIM LADDER       | NAVIGATION LIGHTING |  |
| WINDSHIELD WIPERS        | TEAK DECK COCKPIT   | BIMINI TOP        | DECK SHOWER         |  |
| BIMINI                   | SUNBATHING CUSHIONS | UNDERWATER LIGHTS |                     |  |
| Safety equipment / mis   | cellaneous          |                   |                     |  |