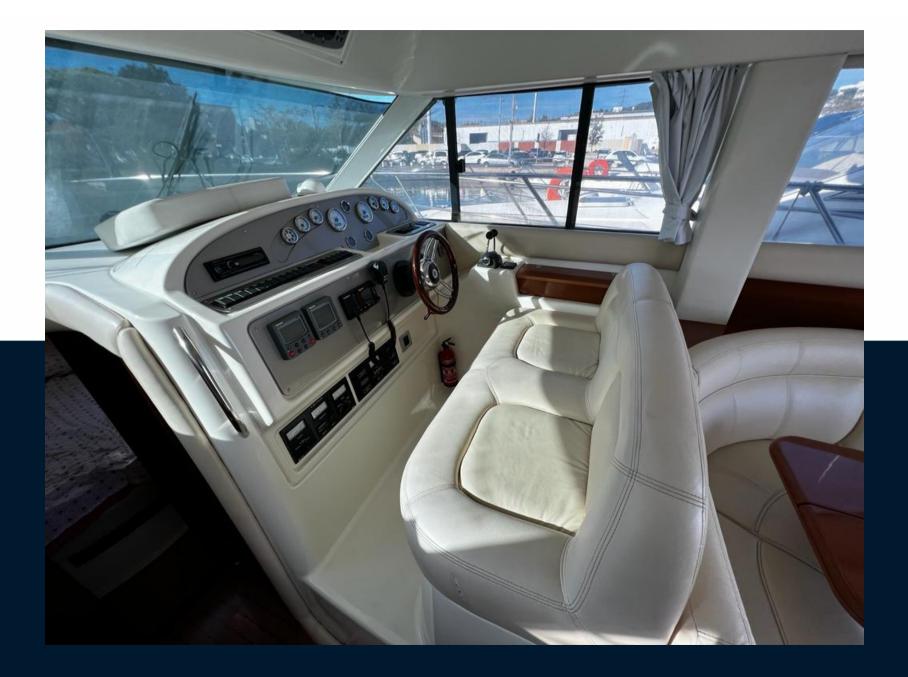

#### Navigation equipment

| GPS                      | RADAR               | AUTO PILOT        | VHF                 |  |
|--------------------------|---------------------|-------------------|---------------------|--|
| NAVIGATION COMPASS       | AIS                 | SONAR             | SPEEDOMETER         |  |
| ANCHOR                   |                     |                   |                     |  |
| Galley / Laundry / Enter | tainment            |                   |                     |  |
| OVEN                     | FREEZER             | FRIDGE            | STOVE               |  |
| SINK                     | TV                  |                   |                     |  |
| Deck equipment           |                     |                   |                     |  |
| WINDLASS                 | GANGWAY             | SWIM LADDER       | NAVIGATION LIGHTING |  |
| WINDSHIELD WIPERS        | TEAK DECK COCKPIT   | BIMINI TOP        | DECK SHOWER         |  |
| BIMINI                   | SUNBATHING CUSHIONS | UNDERWATER LIGHTS |                     |  |
| Safety equipment / mis   | cellaneous          |                   |                     |  |