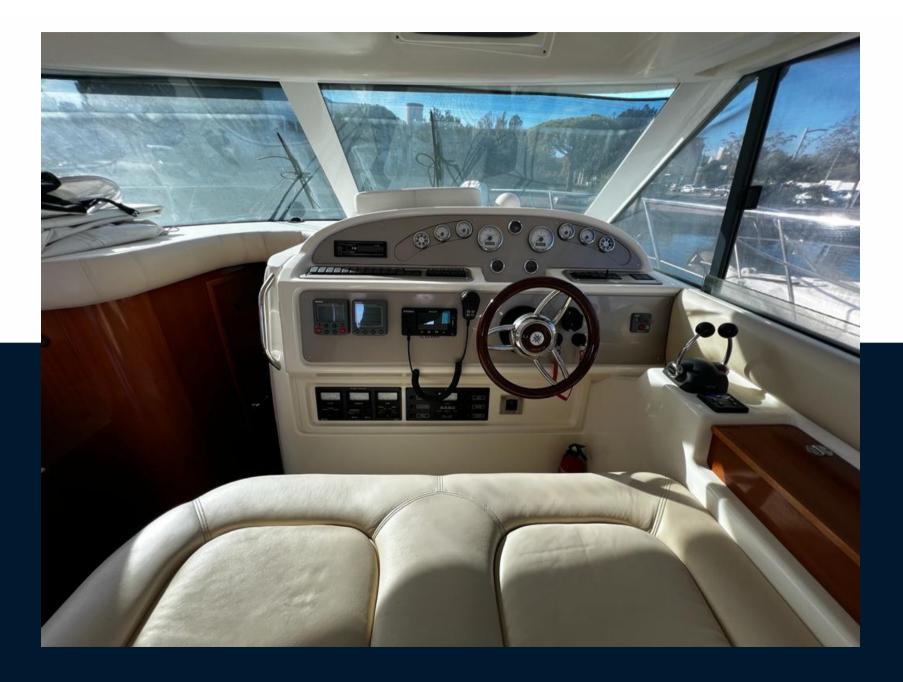

#### Navigation equipment

| GPS                      | RADAR               | AUTO PILOT        | VHF                 |  |
|--------------------------|---------------------|-------------------|---------------------|--|
| NAVIGATION COMPASS       | AIS                 | SONAR             | SPEEDOMETER         |  |
| ANCHOR                   |                     |                   |                     |  |
| Galley / Laundry / Enter | tainment            |                   |                     |  |
| OVEN                     | FREEZER             | FRIDGE            | STOVE               |  |
| SINK                     | TV                  |                   |                     |  |
| Deck equipment           |                     |                   |                     |  |
| WINDLASS                 | GANGWAY             | SWIM LADDER       | NAVIGATION LIGHTING |  |
| WINDSHIELD WIPERS        | TEAK DECK COCKPIT   | BIMINI TOP        | DECK SHOWER         |  |
| BIMINI                   | SUNBATHING CUSHIONS | UNDERWATER LIGHTS |                     |  |
| Safety equipment / mis   | cellaneous          |                   |                     |  |