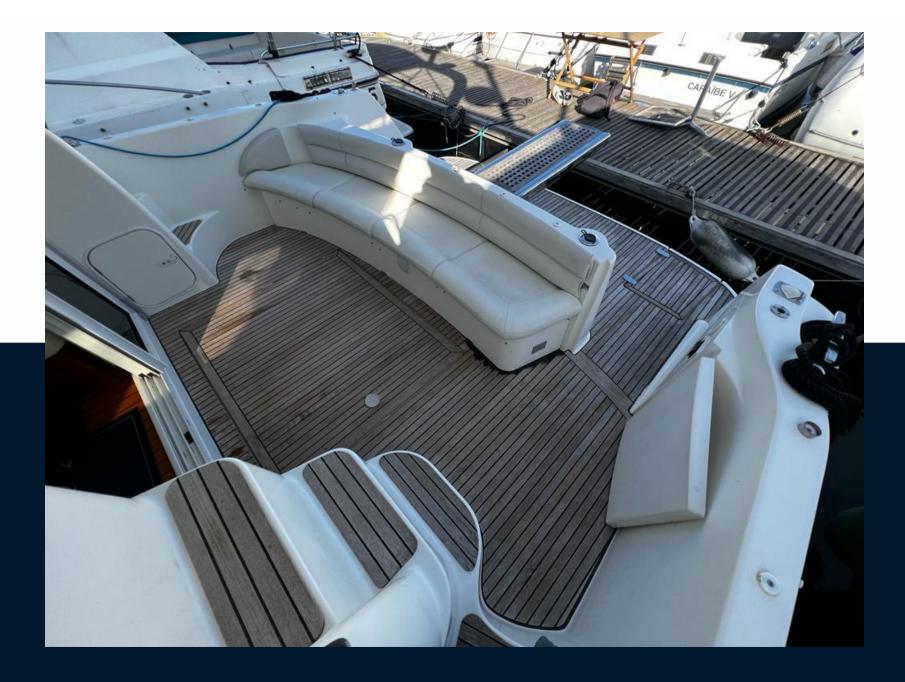

#### Navigation equipment

| GPS                      | RADAR               | AUTO PILOT        | VHF                 |  |
|--------------------------|---------------------|-------------------|---------------------|--|
| NAVIGATION COMPASS       | AIS                 | SONAR             | SPEEDOMETER         |  |
| ANCHOR                   |                     |                   |                     |  |
| Galley / Laundry / Enter | tainment            |                   |                     |  |
| OVEN                     | FREEZER             | FRIDGE            | STOVE               |  |
| SINK                     | TV                  |                   |                     |  |
| Deck equipment           |                     |                   |                     |  |
| WINDLASS                 | GANGWAY             | SWIM LADDER       | NAVIGATION LIGHTING |  |
| WINDSHIELD WIPERS        | TEAK DECK COCKPIT   | BIMINI TOP        | DECK SHOWER         |  |
| BIMINI                   | SUNBATHING CUSHIONS | UNDERWATER LIGHTS |                     |  |
| Safety equipment / mis   | cellaneous          |                   |                     |  |