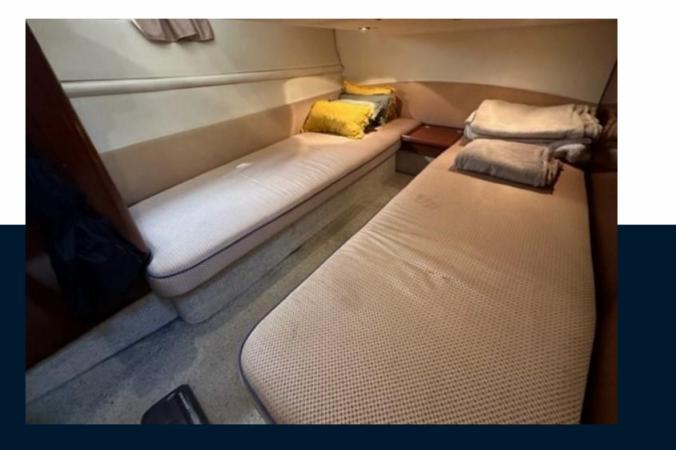

HORSE POWER

2 X 310 CV

| General                          |                                                   |                      |                     |
|----------------------------------|---------------------------------------------------|----------------------|---------------------|
| TYPE<br>motor boat               | BRAND<br>jeanneau                                 | MODEL<br>Prestige 36 | GUESTS CRUISING     |
| CURRENT LOCATION                 |                                                   |                      |                     |
| Building / facilities            |                                                   |                      |                     |
| HULL MATERIAL<br>Composite       | AMOUNT OF CABINS                                  | berths<br>4          | bathroom(s)<br>]    |
| Engine room                      |                                                   |                      |                     |
| <sup>ENGINE</sup><br>Volvo Penta | NUMBER OF ENGINES HORSE POWER (CV) $2 \times 310$ | ENGINE YEAR 2006     | engine hours<br>615 |
| <sup>FUEL</sup><br>Diesel        | BOW THRUSTER                                      |                      |                     |
| Electricity / air conditi        | oning                                             |                      |                     |
| ENGINE BATTERY                   | BATTERY CHARGER                                   | SERVICE BATTERY      | AIR CONDITIONING    |
| HEATING SYSTEM                   |                                                   |                      |                     |