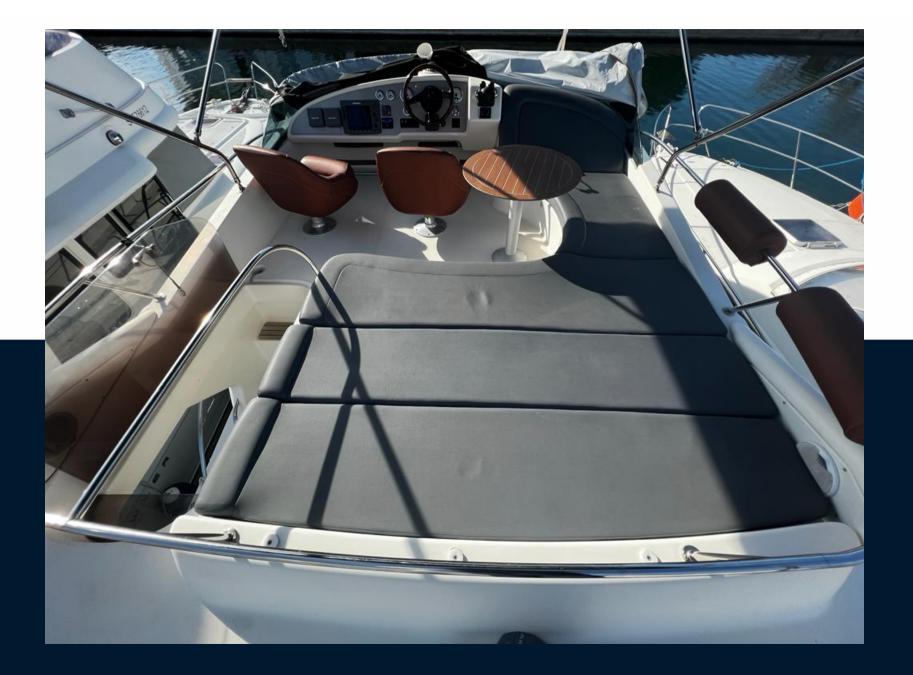

#### Navigation equipment

| GPS                      | RADAR               | AUTO PILOT        | VHF                 |  |
|--------------------------|---------------------|-------------------|---------------------|--|
| NAVIGATION COMPASS       | AIS                 | SONAR             | SPEEDOMETER         |  |
| ANCHOR                   |                     |                   |                     |  |
| Galley / Laundry / Enter | tainment            |                   |                     |  |
| OVEN                     | FREEZER             | FRIDGE            | STOVE               |  |
| SINK                     | TV                  |                   |                     |  |
| Deck equipment           |                     |                   |                     |  |
| WINDLASS                 | GANGWAY             | SWIM LADDER       | NAVIGATION LIGHTING |  |
| WINDSHIELD WIPERS        | TEAK DECK COCKPIT   | BIMINI TOP        | DECK SHOWER         |  |
| BIMINI                   | SUNBATHING CUSHIONS | UNDERWATER LIGHTS |                     |  |
| Safety equipment / mis   | cellaneous          |                   |                     |  |