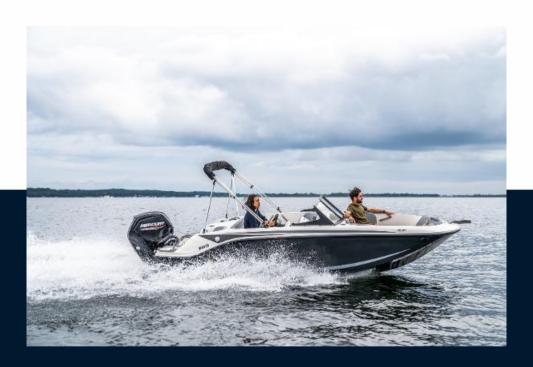

# Description

Standard Features- Simple, intuitive controls at the helm-Lightweight model for easy storage, trailering and handling- Nook-style seating configuration of the cockpit, optimized for socializing- M-Hull foundation offers better stability and predictable handling- High attention to detail, fit and finish in premium stitched upholstery and fixtures- Molded-in storage and cupholders- Award-winning Mercury engine performance and reliability- Filler cushion turns bow into a sun loungerFactory Fitted Extras- Solid White hull- Suzuki 80hp outboard engine.-Bimini top with boot- Snap on cover- Hydraulic steering- Full windshield with opening centre panel- Bow block off- Bow filler cushion- Digital depth indicator-Waterproof FM stereo with bluetooth- Ski Pole- SIMRAD Go7 with transducerUK Extras- UK PDI & Commissioning Kit- Commissioning KitTrailer- Trailer in photo not included- Euro Spec Roller Trailer R2/1600EL available - 4,650 inc. VATDisclaimerThe Company offers the details of this vessel in good faith but cannot guarantee or warrant the accuracy of this information nor warrant the condition of the vessel. A buyer should instruct his agents, or his surveyors, to investigate such details as the buyer desires validated. This vessel is offered subject to prior sale, price change, or withdrawal without notice.