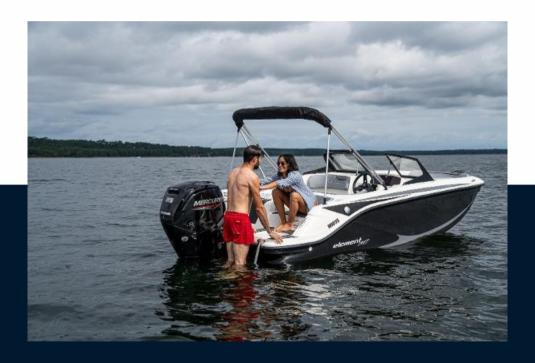

# Description

Standard Features- Simple, intuitive controls at the helm-Lightweight model for easy storage, trailering and handling- Nook-style seating configuration of the cockpit, optimized for socializing- M-Hull foundation offers better stability and predictable handling- High attention to detail, fit and finish in premium stitched upholstery and fixtures- Molded-in storage and cupholders- Award-winning Mercury engine performance and reliability- Filler cushion turns bow into a sun loungerFactory Fitted Extras- Solid White hull- Suzuki 80hp outboard engine.-Bimini top with boot- Snap on cover- Hydraulic steering- Full windshield with opening centre panel- Bow block off- Bow filler cushion- Digital depth indicator-Waterproof FM stereo with bluetooth- Ski Pole- SIMRAD Go7 with transducerUK Extras- UK PDI & Commissioning Kit- Commissioning KitTrailer- Trailer in photo not included- Euro Spec Roller Trailer R2/1600EL available - 4,650 inc. VATDisclaimerThe Company offers the details of this vessel in good faith but cannot guarantee or warrant the accuracy of this information nor warrant the condition of the vessel. A buyer should instruct his agents, or his surveyors, to investigate such details as the buyer desires validated. This vessel is offered subject to prior sale, price change, or withdrawal without notice.