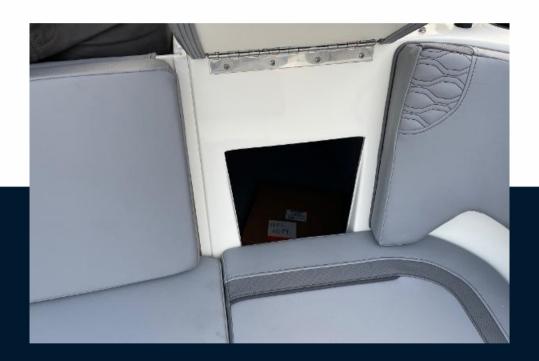

# Description

Standard Features- Simple, intuitive controls at the helm-Lightweight model for easy storage, trailering and handling- Nook-style seating configuration of the cockpit, optimized for socializing- M-Hull foundation offers better stability and predictable handling- High attention to detail, fit and finish in premium stitched upholstery and fixtures- Molded-in storage and cupholders- Award-winning Mercury engine performance and reliability- Filler cushion turns bow into a sun loungerFactory Fitted Extras- Solid White hull- Suzuki 80hp outboard engine.-Bimini top with boot- Snap on cover- Hydraulic steering- Full windshield with opening centre panel- Bow block off- Bow filler cushion- Digital depth indicator-Waterproof FM stereo with bluetooth- Ski Pole- SIMRAD Go7 with transducerUK Extras- UK PDI & Commissioning Kit- Commissioning KitTrailer- Trailer in photo not included- Euro Spec Roller Trailer R2/1600EL available - 4,650 inc. VATDisclaimerThe Company offers the details of this vessel in good faith but cannot guarantee or warrant the accuracy of this information nor warrant the condition of the vessel. A buyer should instruct his agents, or his surveyors, to investigate such details as the buyer desires validated. This vessel is offered subject to prior sale, price change, or withdrawal without notice.