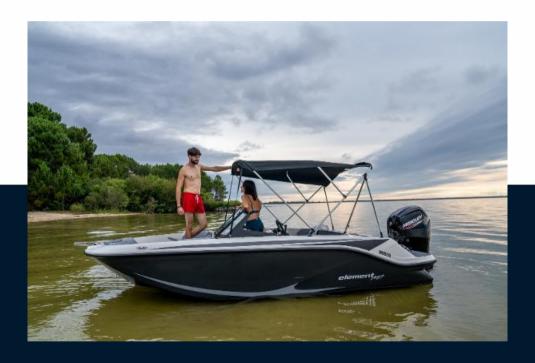

# Description

Standard Features- Simple, intuitive controls at the helm-Lightweight model for easy storage, trailering and handling- Nook-style seating configuration of the cockpit, optimized for socializing- M-Hull foundation offers better stability and predictable handling- High attention to detail, fit and finish in premium stitched upholstery and fixtures- Molded-in storage and cupholders- Award-winning Mercury engine performance and reliability- Filler cushion turns bow into a sun loungerFactory Fitted Extras- Solid White hull- Suzuki 80hp outboard engine.-Bimini top with boot- Snap on cover- Hydraulic steering- Full windshield with opening centre panel- Bow block off- Bow filler cushion- Digital depth indicator-Waterproof FM stereo with bluetooth- Ski Pole- SIMRAD Go7 with transducerUK Extras- UK PDI & Commissioning Kit- Commissioning KitTrailer- Trailer in photo not included- Euro Spec Roller Trailer R2/1600EL available - 4,650 inc. VATDisclaimerThe Company offers the details of this vessel in good faith but cannot guarantee or warrant the accuracy of this information nor warrant the condition of the vessel. A buyer should instruct his agents, or his surveyors, to investigate such details as the buyer desires validated. This vessel is offered subject to prior sale, price change, or withdrawal without notice.