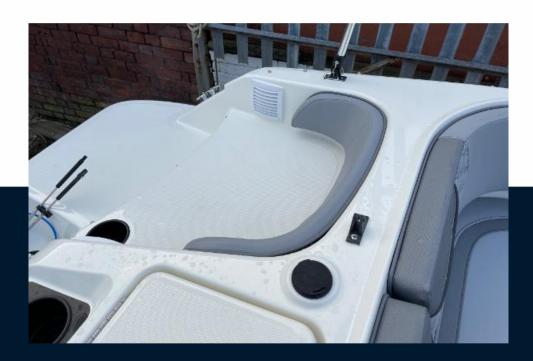

# Description

Standard Features- Simple, intuitive controls at the helm-Lightweight model for easy storage, trailering and handling- Nook-style seating configuration of the cockpit, optimized for socializing- M-Hull foundation offers better stability and predictable handling- High attention to detail, fit and finish in premium stitched upholstery and fixtures- Molded-in storage and cupholders- Award-winning Mercury engine performance and reliability- Filler cushion turns bow into a sun loungerFactory Fitted Extras- Solid White hull- Suzuki 80hp outboard engine.-Bimini top with boot- Snap on cover- Hydraulic steering- Full windshield with opening centre panel- Bow block off- Bow filler cushion- Digital depth indicator-Waterproof FM stereo with bluetooth- Ski Pole- SIMRAD Go7 with transducerUK Extras- UK PDI & Commissioning Kit- Commissioning KitTrailer- Trailer in photo not included- Euro Spec Roller Trailer R2/1600EL available - 4,650 inc. VATDisclaimerThe Company offers the details of this vessel in good faith but cannot guarantee or warrant the accuracy of this information nor warrant the condition of the vessel. A buyer should instruct his agents, or his surveyors, to investigate such details as the buyer desires validated. This vessel is offered subject to prior sale, price change, or withdrawal without notice.