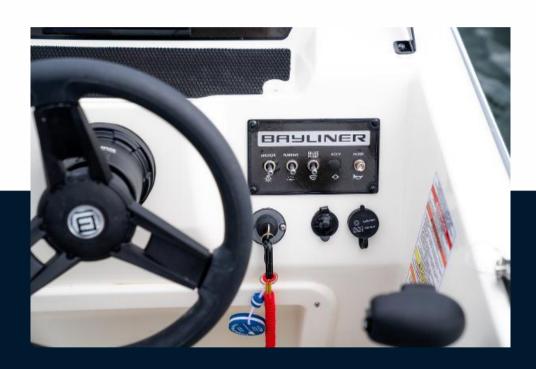

# Description

Standard Features- Simple, intuitive controls at the helm-Lightweight model for easy storage, trailering and handling- Nook-style seating configuration of the cockpit, optimized for socializing- M-Hull foundation offers better stability and predictable handling- High attention to detail, fit and finish in premium stitched upholstery and fixtures- Molded-in storage and cupholders- Award-winning Mercury engine performance and reliability- Filler cushion turns bow into a sun loungerFactory Fitted Extras- Solid White hull- Suzuki 80hp outboard engine.-Bimini top with boot- Snap on cover- Hydraulic steering- Full windshield with opening centre panel- Bow block off- Bow filler cushion- Digital depth indicator-Waterproof FM stereo with bluetooth- Ski Pole- SIMRAD Go7 with transducerUK Extras- UK PDI & Commissioning Kit- Commissioning KitTrailer- Trailer in photo not included- Euro Spec Roller Trailer R2/1600EL available - 4,650 inc. VATDisclaimerThe Company offers the details of this vessel in good faith but cannot guarantee or warrant the accuracy of this information nor warrant the condition of the vessel. A buyer should instruct his agents, or his surveyors, to investigate such details as the buyer desires validated. This vessel is offered subject to prior sale, price change, or withdrawal without notice.