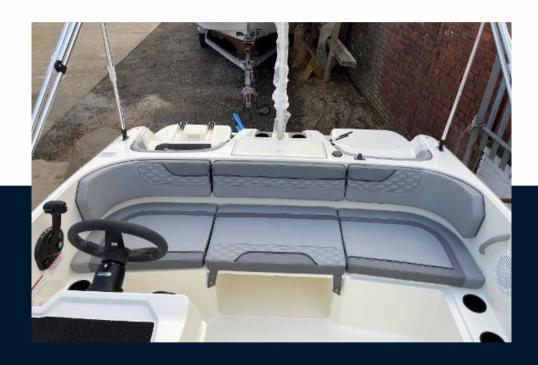

# Description

Standard Features- Simple, intuitive controls at the helm-Lightweight model for easy storage, trailering and handling- Nook-style seating configuration of the cockpit, optimized for socializing- M-Hull foundation offers better stability and predictable handling- High attention to detail, fit and finish in premium stitched upholstery and fixtures- Molded-in storage and cupholders- Award-winning Mercury engine performance and reliability- Filler cushion turns bow into a sun loungerFactory Fitted Extras- Solid White hull- Suzuki 80hp outboard engine.-Bimini top with boot- Snap on cover- Hydraulic steering- Full windshield with opening centre panel- Bow block off- Bow filler cushion- Digital depth indicator-Waterproof FM stereo with bluetooth- Ski Pole- SIMRAD Go7 with transducerUK Extras- UK PDI & Commissioning Kit- Commissioning KitTrailer- Trailer in photo not included- Euro Spec Roller Trailer R2/1600EL available - 4,650 inc. VATDisclaimerThe Company offers the details of this vessel in good faith but cannot guarantee or warrant the accuracy of this information nor warrant the condition of the vessel. A buyer should instruct his agents, or his surveyors, to investigate such details as the buyer desires validated. This vessel is offered subject to prior sale, price change, or withdrawal without notice.