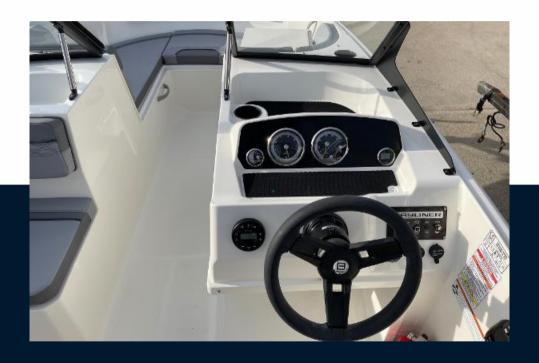

# Description

Standard Features- Simple, intuitive controls at the helm-Lightweight model for easy storage, trailering and handling- Nook-style seating configuration of the cockpit, optimized for socializing- M-Hull foundation offers better stability and predictable handling- High attention to detail, fit and finish in premium stitched upholstery and fixtures- Molded-in storage and cupholders- Award-winning Mercury engine performance and reliability- Filler cushion turns bow into a sun loungerFactory Fitted Extras- Solid White hull- Suzuki 80hp outboard engine.-Bimini top with boot- Snap on cover- Hydraulic steering- Full windshield with opening centre panel- Bow block off- Bow filler cushion- Digital depth indicator-Waterproof FM stereo with bluetooth- Ski Pole- SIMRAD Go7 with transducerUK Extras- UK PDI & Commissioning Kit- Commissioning KitTrailer- Trailer in photo not included- Euro Spec Roller Trailer R2/1600EL available - 4,650 inc. VATDisclaimerThe Company offers the details of this vessel in good faith but cannot guarantee or warrant the accuracy of this information nor warrant the condition of the vessel. A buyer should instruct his agents, or his surveyors, to investigate such details as the buyer desires validated. This vessel is offered subject to prior sale, price change, or withdrawal without notice.