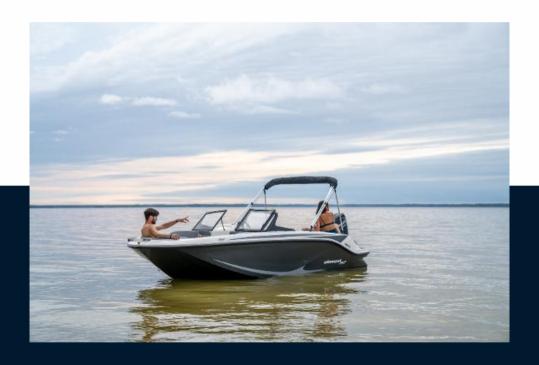

# Description

Standard Features- Simple, intuitive controls at the helm-Lightweight model for easy storage, trailering and handling- Nook-style seating configuration of the cockpit, optimized for socializing- M-Hull foundation offers better stability and predictable handling- High attention to detail, fit and finish in premium stitched upholstery and fixtures- Molded-in storage and cupholders- Award-winning Mercury engine performance and reliability- Filler cushion turns bow into a sun loungerFactory Fitted Extras- Solid White hull- Suzuki 80hp outboard engine.-Bimini top with boot- Snap on cover- Hydraulic steering- Full windshield with opening centre panel- Bow block off- Bow filler cushion- Digital depth indicator-Waterproof FM stereo with bluetooth- Ski Pole- SIMRAD Go7 with transducerUK Extras- UK PDI & Commissioning Kit- Commissioning KitTrailer- Trailer in photo not included- Euro Spec Roller Trailer R2/1600EL available - 4,650 inc. VATDisclaimerThe Company offers the details of this vessel in good faith but cannot guarantee or warrant the accuracy of this information nor warrant the condition of the vessel. A buyer should instruct his agents, or his surveyors, to investigate such details as the buyer desires validated. This vessel is offered subject to prior sale, price change, or withdrawal without notice.