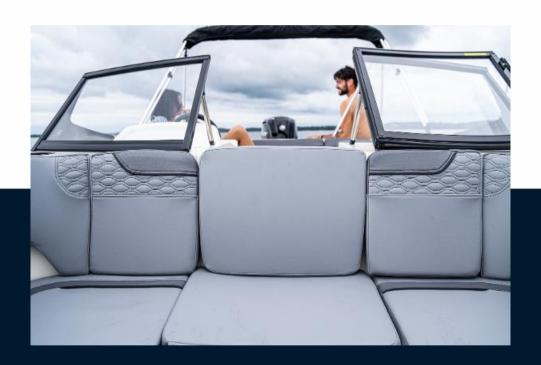

# Description

Standard Features- Simple, intuitive controls at the helm-Lightweight model for easy storage, trailering and handling- Nook-style seating configuration of the cockpit, optimized for socializing- M-Hull foundation offers better stability and predictable handling- High attention to detail, fit and finish in premium stitched upholstery and fixtures- Molded-in storage and cupholders- Award-winning Mercury engine performance and reliability- Filler cushion turns bow into a sun loungerFactory Fitted Extras- Solid White hull- Suzuki 80hp outboard engine.-Bimini top with boot- Snap on cover- Hydraulic steering- Full windshield with opening centre panel- Bow block off- Bow filler cushion- Digital depth indicator-Waterproof FM stereo with bluetooth- Ski Pole- SIMRAD Go7 with transducerUK Extras- UK PDI & Commissioning Kit- Commissioning KitTrailer- Trailer in photo not included- Euro Spec Roller Trailer R2/1600EL available - 4,650 inc. VATDisclaimerThe Company offers the details of this vessel in good faith but cannot guarantee or warrant the accuracy of this information nor warrant the condition of the vessel. A buyer should instruct his agents, or his surveyors, to investigate such details as the buyer desires validated. This vessel is offered subject to prior sale, price change, or withdrawal without notice.