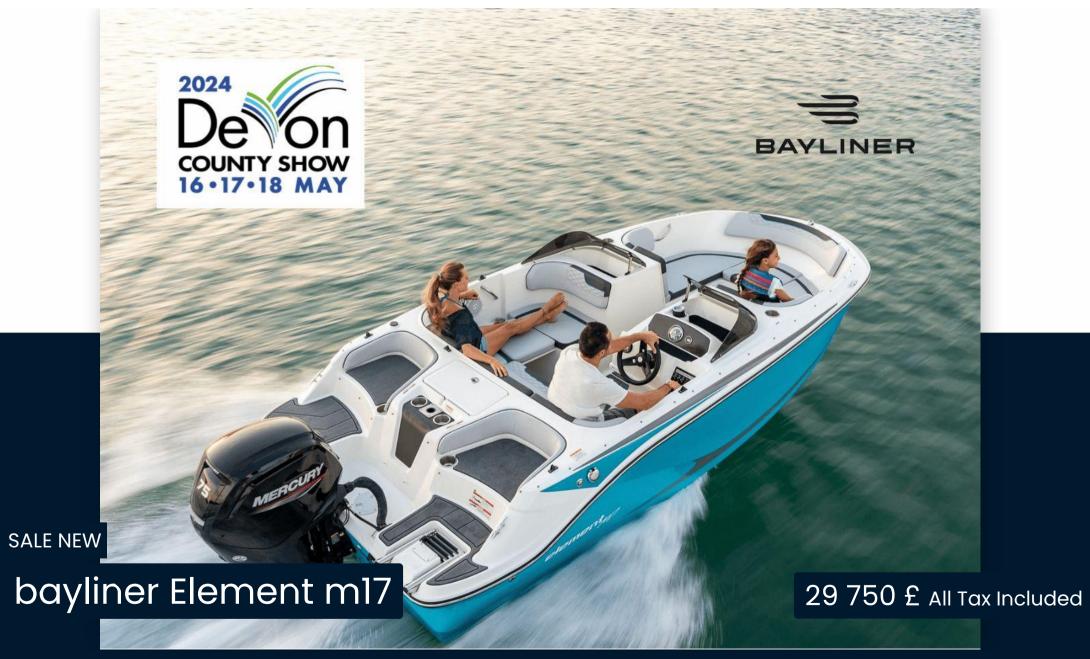

# Description

Standard Features- Simple, intuitive controls at the helm-Lightweight model for easy storage, trailering and handling- Nook-style seating configuration of the cockpit, optimized for socializing- M-Hull foundation offers better stability and predictable handling- High attention to detail, fit and finish in premium stitched upholstery and fixtures- Molded-in storage and cupholders- Award-winning Mercury engine performance and reliability- Filler cushion turns bow into a sun loungerFactory Fitted Extras- Solid White hull- Suzuki 80hp outboard engine.-Bimini top with boot- Snap on cover- Hydraulic steering- Full windshield with opening centre panel- Bow block off- Bow filler cushion- Digital depth indicator-Waterproof FM stereo with bluetooth- Ski Pole- SIMRAD Go7 with transducerUK Extras- UK PDI & Commissioning Kit- Commissioning KitTrailer- Trailer in photo not included- Euro Spec Roller Trailer R2/1600EL available - 4,650 inc. VATDisclaimerThe Company offers the details of this vessel in good faith but cannot guarantee or warrant the accuracy of this information nor warrant the condition of the vessel. A buyer should instruct his agents, or his surveyors, to investigate such details as the buyer desires validated. This vessel is offered subject to prior sale, price change, or withdrawal without notice.

#### General

BRAND bayliner MODEL

Element m17

**CURRENT LOCATION** 

Poole, uk