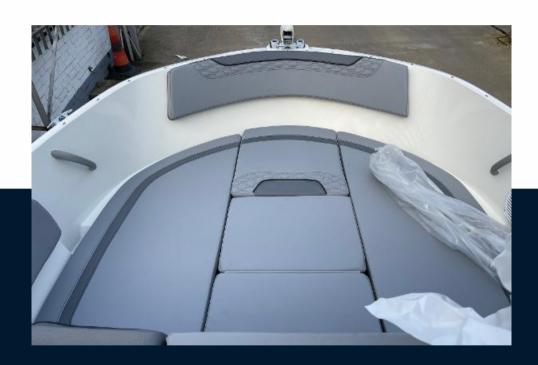

# Description

Standard Features- Simple, intuitive controls at the helm-Lightweight model for easy storage, trailering and handling- Nook-style seating configuration of the cockpit, optimized for socializing- M-Hull foundation offers better stability and predictable handling- High attention to detail, fit and finish in premium stitched upholstery and fixtures- Molded-in storage and cupholders- Award-winning Mercury engine performance and reliability- Filler cushion turns bow into a sun loungerFactory Fitted Extras- Solid White hull- Suzuki 80hp outboard engine.-Bimini top with boot- Snap on cover- Hydraulic steering- Full windshield with opening centre panel- Bow block off- Bow filler cushion- Digital depth indicator-Waterproof FM stereo with bluetooth- Ski Pole- SIMRAD Go7 with transducerUK Extras- UK PDI & Commissioning Kit- Commissioning KitTrailer- Trailer in photo not included- Euro Spec Roller Trailer R2/1600EL available - 4,650 inc. VATDisclaimerThe Company offers the details of this vessel in good faith but cannot guarantee or warrant the accuracy of this information nor warrant the condition of the vessel. A buyer should instruct his agents, or his surveyors, to investigate such details as the buyer desires validated. This vessel is offered subject to prior sale, price change, or withdrawal without notice.