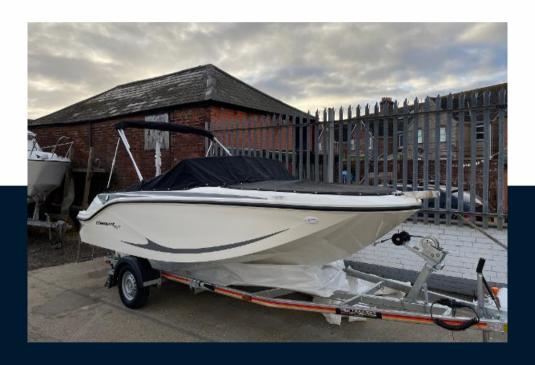

# Description

Standard Features- Simple, intuitive controls at the helm-Lightweight model for easy storage, trailering and handling- Nook-style seating configuration of the cockpit, optimized for socializing- M-Hull foundation offers better stability and predictable handling- High attention to detail, fit and finish in premium stitched upholstery and fixtures- Molded-in storage and cupholders- Award-winning Mercury engine performance and reliability- Filler cushion turns bow into a sun loungerFactory Fitted Extras- Solid White hull- Suzuki 80hp outboard engine.-Bimini top with boot- Snap on cover- Hydraulic steering- Full windshield with opening centre panel- Bow block off- Bow filler cushion- Digital depth indicator-Waterproof FM stereo with bluetooth- Ski Pole- SIMRAD Go7 with transducerUK Extras- UK PDI & Commissioning Kit- Commissioning KitTrailer- Trailer in photo not included- Euro Spec Roller Trailer R2/1600EL available - 4,650 inc. VATDisclaimerThe Company offers the details of this vessel in good faith but cannot guarantee or warrant the accuracy of this information nor warrant the condition of the vessel. A buyer should instruct his agents, or his surveyors, to investigate such details as the buyer desires validated. This vessel is offered subject to prior sale, price change, or withdrawal without notice.