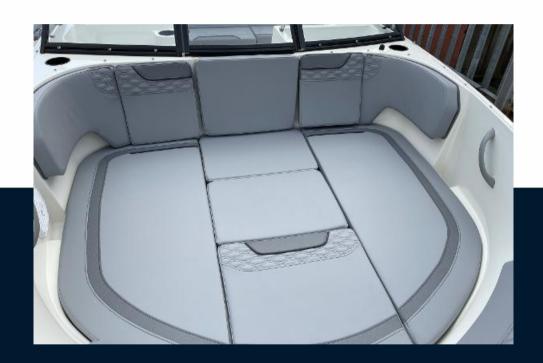

# Description

Standard Features- Simple, intuitive controls at the helm-Lightweight model for easy storage, trailering and handling- Nook-style seating configuration of the cockpit, optimized for socializing- M-Hull foundation offers better stability and predictable handling- High attention to detail, fit and finish in premium stitched upholstery and fixtures- Molded-in storage and cupholders- Award-winning Mercury engine performance and reliability- Filler cushion turns bow into a sun loungerFactory Fitted Extras- Solid White hull- Suzuki 80hp outboard engine.-Bimini top with boot- Snap on cover- Hydraulic steering- Full windshield with opening centre panel- Bow block off- Bow filler cushion- Digital depth indicator-Waterproof FM stereo with bluetooth- Ski Pole- SIMRAD Go7 with transducerUK Extras- UK PDI & Commissioning Kit- Commissioning KitTrailer- Trailer in photo not included- Euro Spec Roller Trailer R2/1600EL available - 4,650 inc. VATDisclaimerThe Company offers the details of this vessel in good faith but cannot guarantee or warrant the accuracy of this information nor warrant the condition of the vessel. A buyer should instruct his agents, or his surveyors, to investigate such details as the buyer desires validated. This vessel is offered subject to prior sale, price change, or withdrawal without notice.