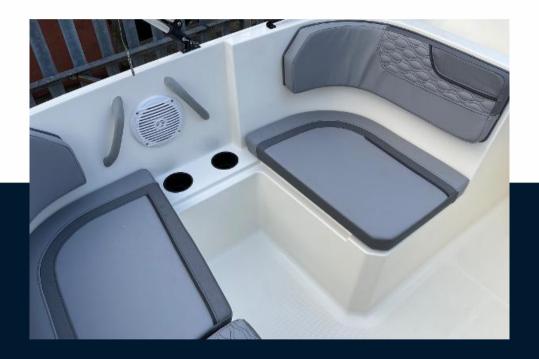

# Description

Standard Features- Simple, intuitive controls at the helm-Lightweight model for easy storage, trailering and handling- Nook-style seating configuration of the cockpit, optimized for socializing- M-Hull foundation offers better stability and predictable handling- High attention to detail, fit and finish in premium stitched upholstery and fixtures- Molded-in storage and cupholders- Award-winning Mercury engine performance and reliability- Filler cushion turns bow into a sun loungerFactory Fitted Extras- Solid White hull- Suzuki 80hp outboard engine.-Bimini top with boot- Snap on cover- Hydraulic steering- Full windshield with opening centre panel- Bow block off- Bow filler cushion- Digital depth indicator-Waterproof FM stereo with bluetooth- Ski Pole- SIMRAD Go7 with transducerUK Extras- UK PDI & Commissioning Kit- Commissioning KitTrailer- Trailer in photo not included- Euro Spec Roller Trailer R2/1600EL available - 4,650 inc. VATDisclaimerThe Company offers the details of this vessel in good faith but cannot guarantee or warrant the accuracy of this information nor warrant the condition of the vessel. A buyer should instruct his agents, or his surveyors, to investigate such details as the buyer desires validated. This vessel is offered subject to prior sale, price change, or withdrawal without notice.