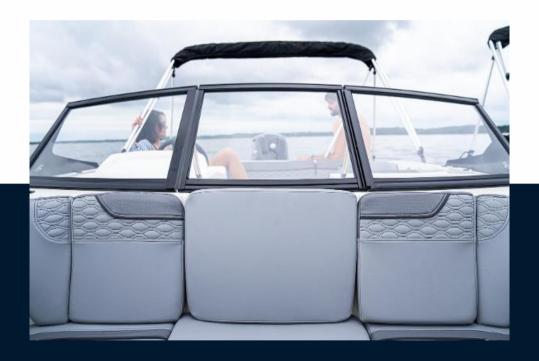

# Description

Standard Features- Simple, intuitive controls at the helm-Lightweight model for easy storage, trailering and handling- Nook-style seating configuration of the cockpit, optimized for socializing- M-Hull foundation offers better stability and predictable handling- High attention to detail, fit and finish in premium stitched upholstery and fixtures- Molded-in storage and cupholders- Award-winning Mercury engine performance and reliability- Filler cushion turns bow into a sun loungerFactory Fitted Extras- Solid White hull- Suzuki 80hp outboard engine.-Bimini top with boot- Snap on cover- Hydraulic steering- Full windshield with opening centre panel- Bow block off- Bow filler cushion- Digital depth indicator-Waterproof FM stereo with bluetooth- Ski Pole- SIMRAD Go7 with transducerUK Extras- UK PDI & Commissioning Kit- Commissioning KitTrailer- Trailer in photo not included- Euro Spec Roller Trailer R2/1600EL available - 4,650 inc. VATDisclaimerThe Company offers the details of this vessel in good faith but cannot guarantee or warrant the accuracy of this information nor warrant the condition of the vessel. A buyer should instruct his agents, or his surveyors, to investigate such details as the buyer desires validated. This vessel is offered subject to prior sale, price change, or withdrawal without notice.