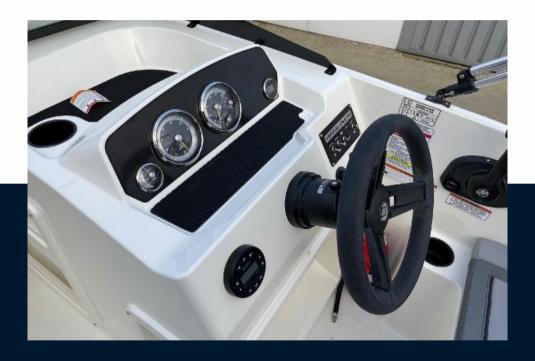

# Description

Standard Features- Simple, intuitive controls at the helm-Lightweight model for easy storage, trailering and handling- Nook-style seating configuration of the cockpit, optimized for socializing- M-Hull foundation offers better stability and predictable handling- High attention to detail, fit and finish in premium stitched upholstery and fixtures- Molded-in storage and cupholders- Award-winning Mercury engine performance and reliability- Filler cushion turns bow into a sun loungerFactory Fitted Extras- Solid White hull- Suzuki 80hp outboard engine.-Bimini top with boot- Snap on cover- Hydraulic steering- Full windshield with opening centre panel- Bow block off- Bow filler cushion- Digital depth indicator-Waterproof FM stereo with bluetooth- Ski Pole- SIMRAD Go7 with transducerUK Extras- UK PDI & Commissioning Kit- Commissioning KitTrailer- Trailer in photo not included- Euro Spec Roller Trailer R2/1600EL available - 4,650 inc. VATDisclaimerThe Company offers the details of this vessel in good faith but cannot guarantee or warrant the accuracy of this information nor warrant the condition of the vessel. A buyer should instruct his agents, or his surveyors, to investigate such details as the buyer desires validated. This vessel is offered subject to prior sale, price change, or withdrawal without notice.