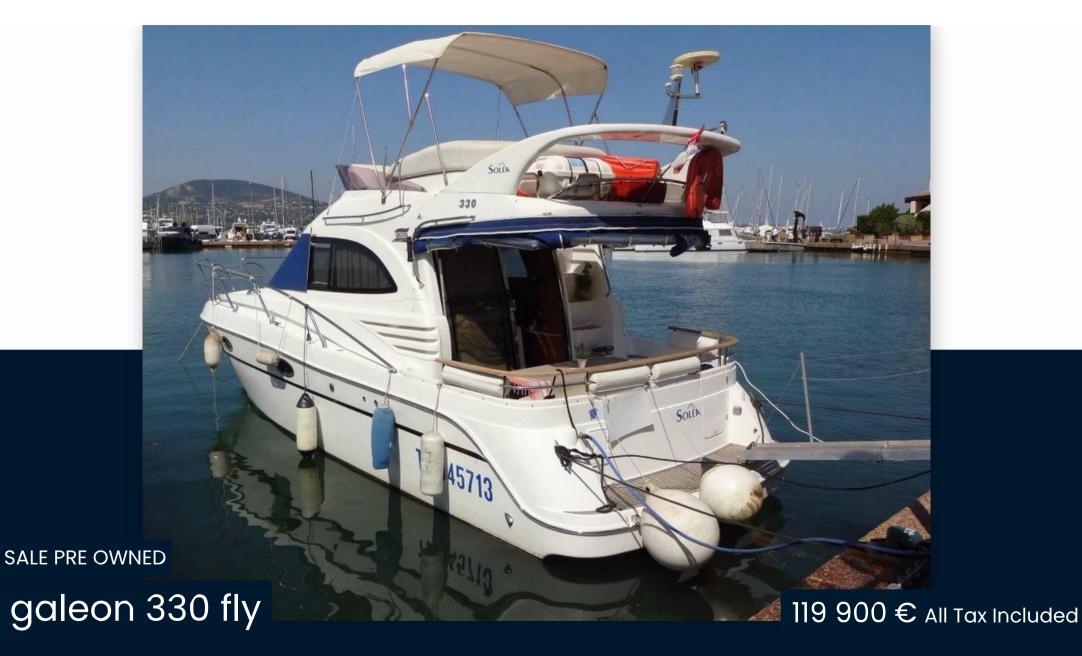

# Specifications

YEAR

2007

**GUESTS CRUISING** 

10

HORSE POWER

2 X 190 CV

LENGTH

10.08

**CABINS** 

2

WIDTH

3.42

**ENGINE MANUFACTURER** 

**VOLVO PENTA** 

DRAFT

0.50

**ENGINE HOURS** 

420

#### General

TYPE BRAND MODEL GUESTS CRUISING motor boat galeon 330 fly 10

CURRENT LOCATION

Frejus