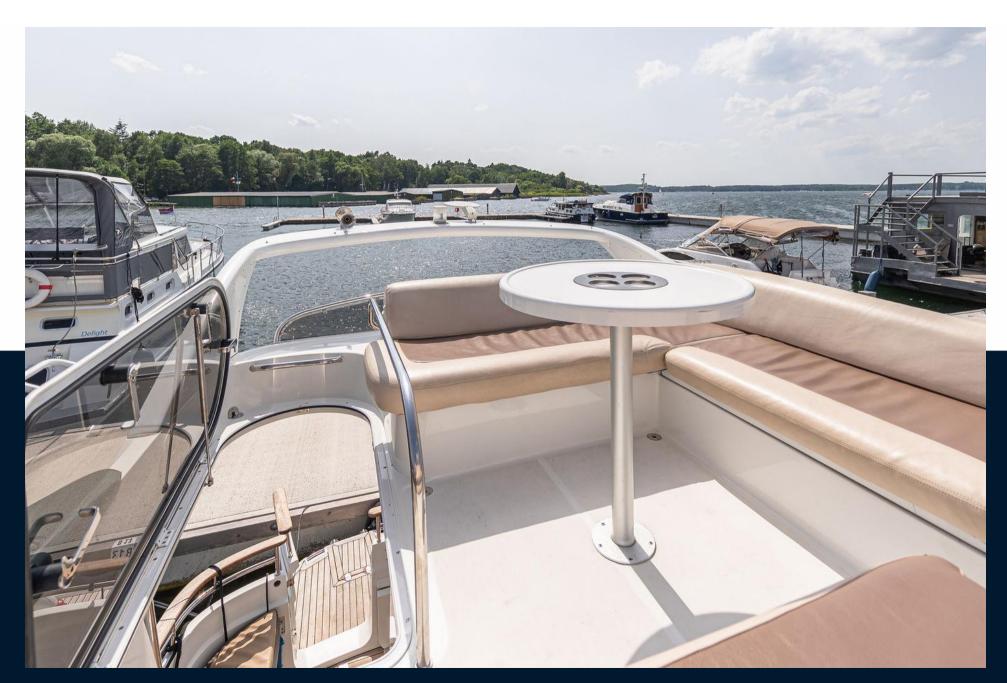

# Specifications

YEAR

2007

**GUESTS CRUISING** 

10

HORSE POWER

2 X 190 CV

LENGTH

10.08

**CABINS** 

2

WIDTH

3.42

**ENGINE MANUFACTURER** 

**VOLVO PENTA** 

DRAFT

0.50

**ENGINE HOURS** 

420



#### General

TYPE BRAND MODEL GUESTS CRUISING motor boat galeon 330 fly 10

CURRENT LOCATION

Frejus

# **Building / facilities**

AMOUNT OF CABINS
BERTHS
4

## **Engine room**

ENGINE NUMBER OF ENGINES HORSE POWER (CV) ENGINE YEAR ENGINE HOURS VOLVO PENTA 2 x 190 2007 420

FUEL

Diesel

## **Navigation equipment**

GPS RADAR AUTO PILOT VHF

SONAR SPEEDOMETER ANCHOR



MICROWAVE FRIDGE STOVE

**Deck equipment** 

WINDLASS SWIM LADDER DECK SHOWER