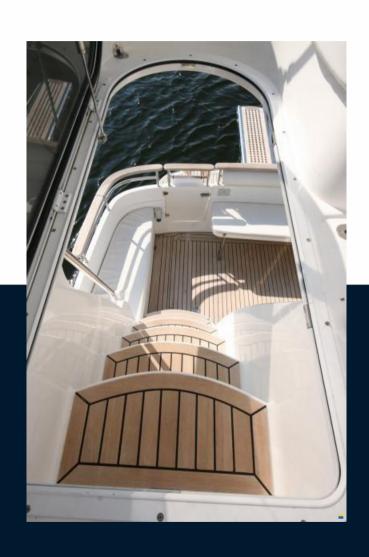

# Specifications

YEAR

2007

**GUESTS CRUISING** 

10

HORSE POWER

2 X 190 CV

LENGTH

10.08

**CABINS** 

2

WIDTH

3.42

**ENGINE MANUFACTURER** 

**VOLVO PENTA** 

DRAFT

0.50

**ENGINE HOURS** 

420



#### General

TYPE BRAND MODEL GUESTS CRUISING motor boat galeon 330 fly 10

CURRENT LOCATION

Frejus

# **Building / facilities**

AMOUNT OF CABINS
BERTHS
4

## **Engine room**

ENGINE NUMBER OF ENGINES HORSE POWER (CV) ENGINE YEAR ENGINE HOURS VOLVO PENTA 2 x 190 2007 420

FUEL

Diesel

## **Navigation equipment**

GPS RADAR AUTO PILOT VHF

SONAR SPEEDOMETER ANCHOR



MICROWAVE FRIDGE STOVE

**Deck equipment** 

WINDLASS SWIM LADDER DECK SHOWER