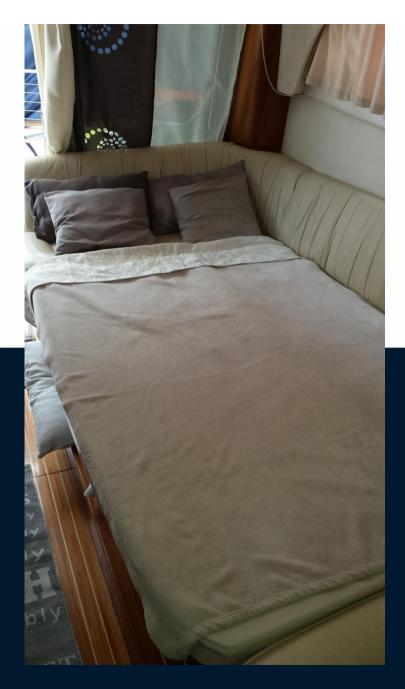

# Specifications

YEAR

2007

**GUESTS CRUISING** 

10

HORSE POWER

2 X 190 CV

LENGTH

10.08

**CABINS** 

2

WIDTH

3.42

**ENGINE MANUFACTURER** 

**VOLVO PENTA** 

DRAFT

0.50

**ENGINE HOURS** 

420



#### General

TYPE BRAND MODEL GUESTS CRUISING motor boat galeon 330 fly 10

CURRENT LOCATION

Frejus

# **Building / facilities**

AMOUNT OF CABINS
BERTHS
4

## **Engine room**

ENGINE NUMBER OF ENGINES HORSE POWER (CV) ENGINE YEAR ENGINE HOURS VOLVO PENTA 2 x 190 2007 420

FUEL

Diesel

## **Navigation equipment**

GPS RADAR AUTO PILOT VHF

SONAR SPEEDOMETER ANCHOR



MICROWAVE FRIDGE STOVE

**Deck equipment** 

WINDLASS SWIM LADDER DECK SHOWER