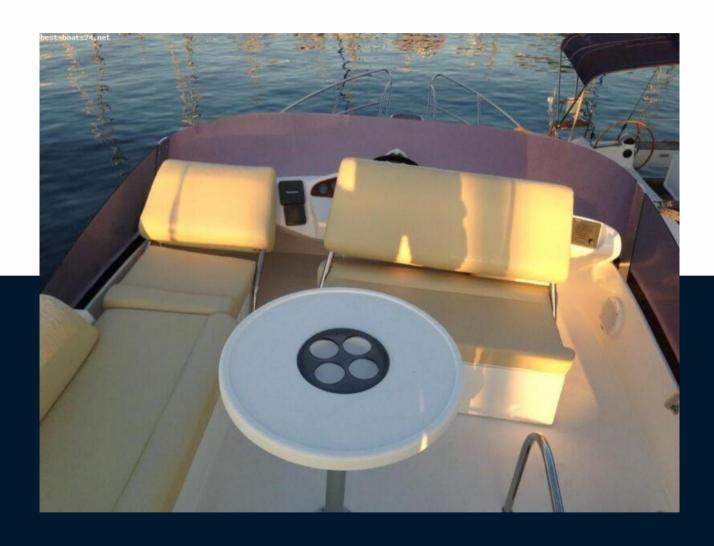

# Specifications

YEAR

2007

**GUESTS CRUISING** 

10

HORSE POWER

2 X 190 CV

LENGTH

10.08

**CABINS** 

2

WIDTH

3.42

**ENGINE MANUFACTURER** 

**VOLVO PENTA** 

DRAFT

0.50

**ENGINE HOURS** 

420



#### General

TYPE BRAND MODEL GUESTS CRUISING motor boat galeon 330 fly 10

CURRENT LOCATION

Frejus

# **Building / facilities**

AMOUNT OF CABINS
BERTHS
4

## **Engine room**

ENGINE NUMBER OF ENGINES HORSE POWER (CV) ENGINE YEAR ENGINE HOURS VOLVO PENTA 2 x 190 2007 420

FUEL

Diesel

## **Navigation equipment**

GPS RADAR AUTO PILOT VHF

SONAR SPEEDOMETER ANCHOR



MICROWAVE FRIDGE STOVE

**Deck equipment** 

WINDLASS SWIM LADDER DECK SHOWER