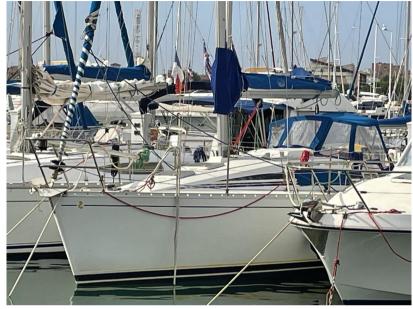

| ANCHOR                       |  |
| Deck equipment              |                                                  |                           |                              |  |
| SWIM LADDER                 |                                                  |                           |                              |  |
| Sails                       |                                                  |                           |                              |  |
| GENOA SAIL                  | SPINNAKER                                        | MAIN SAIL                 |                              |  |
|                             |                                                  |                           |                              |  |



## Beneteau First 285











## Beneteau First 285