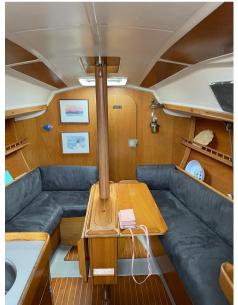

| ANCHOR                       |  |
| Deck equipment              |                                                  |                           |                              |  |
| SWIM LADDER                 |                                                  |                           |                              |  |
| Sails                       |                                                  |                           |                              |  |
| GENOA SAIL                  | SPINNAKER                                        | MAIN SAIL                 |                              |  |
|                             |                                                  |                           |                              |  |



## Beneteau First 285











## Beneteau First 285