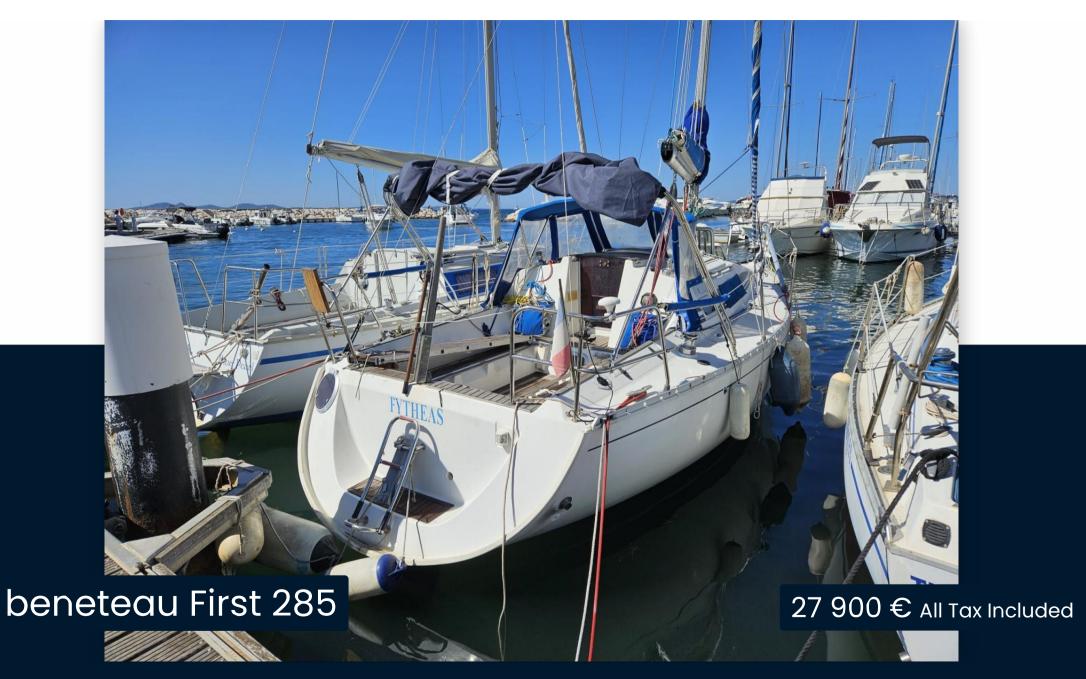

## Specifications

| YEAR      | LENGTH              | WIDTH       | CABINS |
|-----------|---------------------|-------------|--------|
| 1988      | 8.77                | 2.99        | 2      |
| BATHROOMS | ENGINE MANUFACTURER | HORSE POWER |        |
| 1         | VOLVO               | 1 X 13 CV   |        |

| General                     |                                                  |                           |                              |  |
|-----------------------------|--------------------------------------------------|---------------------------|------------------------------|--|
| <sup>TYPE</sup><br>Sailboat | BRAND<br>beneteau                                | MODEL<br>First 285        | current location<br>La londe |  |
| Building / facilities       |                                                  |                           |                              |  |
| AMOUNT OF CABINS            | berths<br>5                                      | bathroom(s)<br>]          |                              |  |
| Engine room                 |                                                  |                           |                              |  |
| engine<br>VOLVO             | NUMBER OF ENGINES HORSE POWER (CV) $1 \times 13$ | <sup>FUEL</sup><br>Diesel |                              |  |
| Navigation equipmen         | t                                                |                           |                              |  |
| GPS                         | RADAR                                            | VHF                       | ANCHOR                       |  |
| Deck equipment              |                                                  |                           |                              |  |
| SWIM LADDER                 |                                                  |                           |                              |  |
| Sails                       |                                                  |                           |                              |  |
| GENOA SAIL                  | SPINNAKER                                        | MAIN SAIL                 |                              |  |
|                             |                                                  |                           |                              |  |

## Beneteau First 285