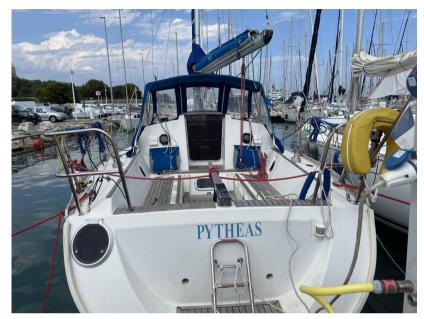

| ANCHOR                       |  |
| Deck equipment              |                                                  |                           |                              |  |
| SWIM LADDER                 |                                                  |                           |                              |  |
| Sails                       |                                                  |                           |                              |  |
| GENOA SAIL                  | SPINNAKER                                        | MAIN SAIL                 |                              |  |
|                             |                                                  |                           |                              |  |



## Beneteau First 285











## Beneteau First 285