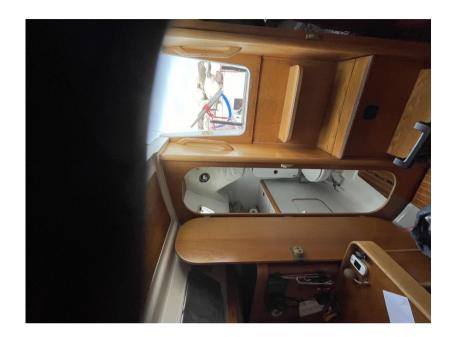

|  |
| Deck equipment              |                                                  |                           |                              |  |
| SWIM LADDER                 |                                                  |                           |                              |  |
| Sails                       |                                                  |                           |                              |  |
| GENOA SAIL                  | SPINNAKER                                        | MAIN SAIL                 |                              |  |
|                             |                                                  |                           |                              |  |



## Beneteau First 285











## Beneteau First 285