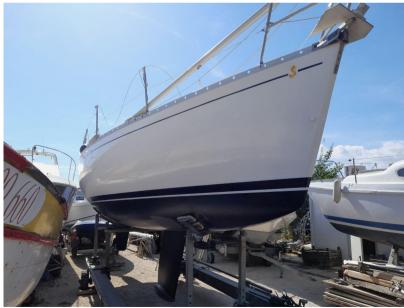

|  |
| Deck equipment              |                                                  |                           |                              |  |
| SWIM LADDER                 |                                                  |                           |                              |  |
| Sails                       |                                                  |                           |                              |  |
| GENOA SAIL                  | SPINNAKER                                        | MAIN SAIL                 |                              |  |
|                             |                                                  |                           |                              |  |



## Beneteau First 285











## Beneteau First 285