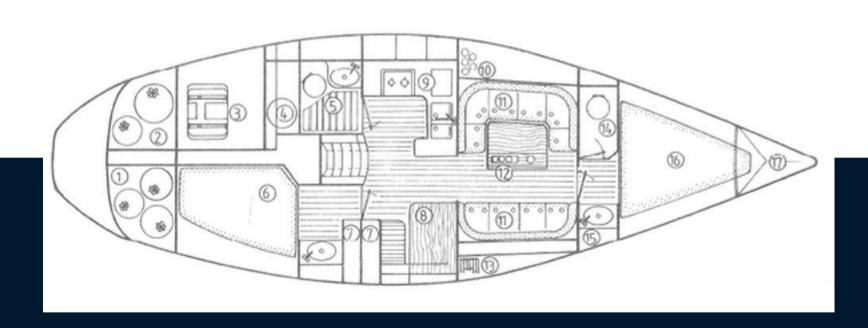

## Specifications

YEAR

1986

**GUESTS CRUISING** 

10

**ENGINE HOURS** 

3600

LENGTH

12.35

**CABINS** 

2

HORSE POWER

1 X 52 CV

WIDTH

3.96

BATHROOMS

2

DRAFT

2.00

**ENGINE MANUFACTURER** 

PERKINS 4108M

General

TYPE

Voilier

Cannes

CURRENT LOCATION

BRAND

jeanneau

MODEL

Sun legend 41

**GUESTS CRUISING** 

10

**Building / facilities** 

HULL MATERIAL
Composite

AMOUNT OF CABINS

2

BERTHS

6

BATHROOM(S)

2