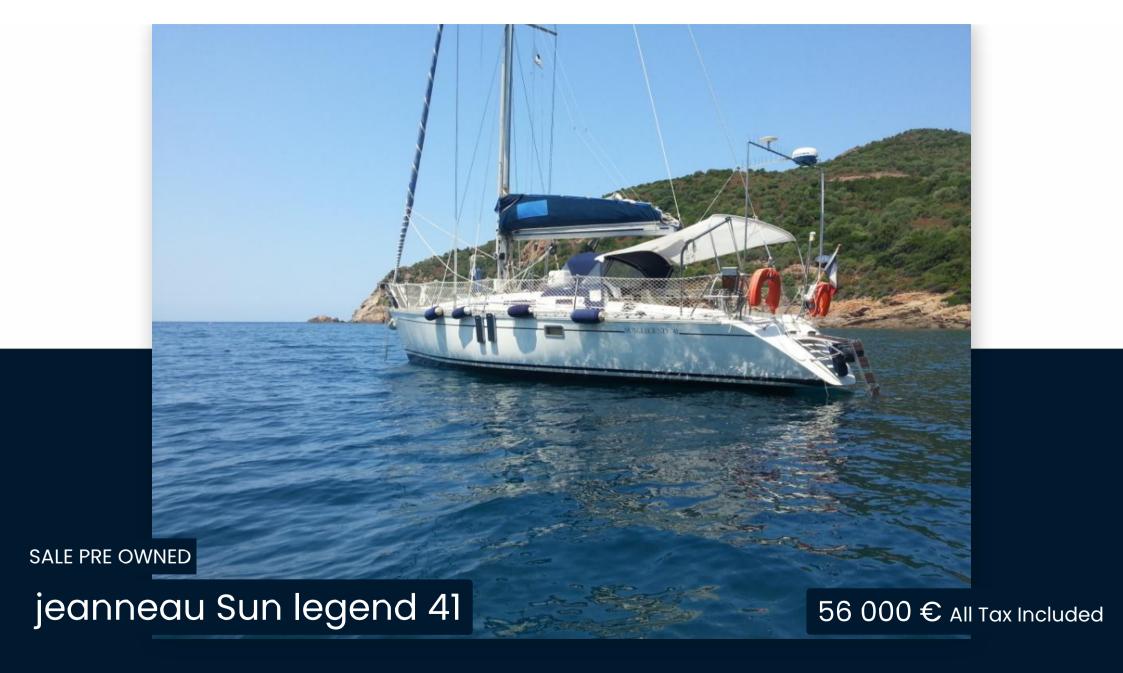

## Specifications

YEAR

1986

**GUESTS CRUISING** 

10

**ENGINE HOURS** 

3600

LENGTH

Cannes

CURRENT LOCATION

BRAND

jeanneau

MODEL

Sun legend 41

**GUESTS CRUISING** 

10