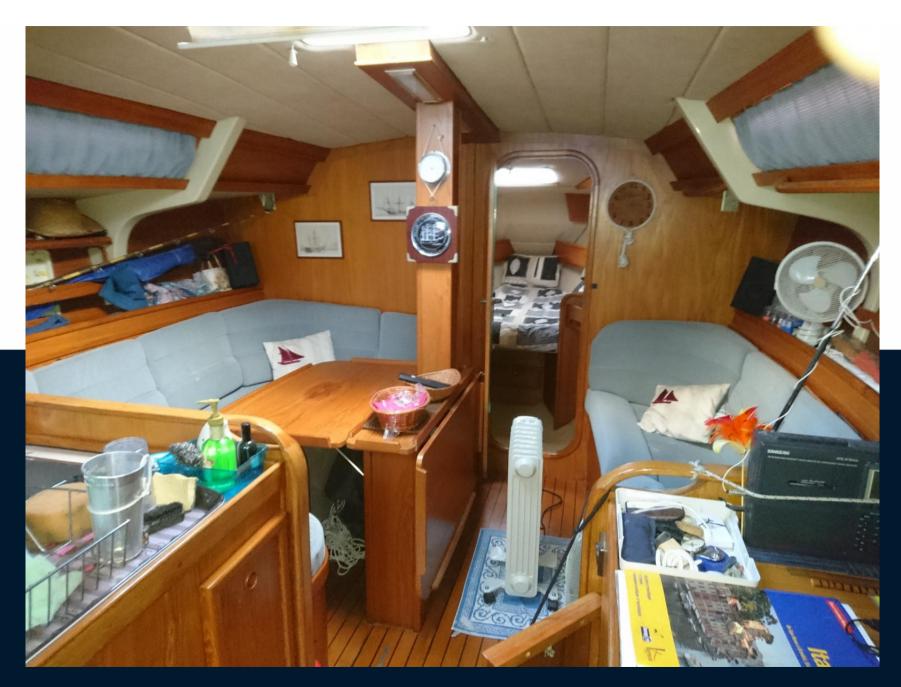

## Specifications

YEAR

1986

**GUESTS CRUISING** 

10

**ENGINE HOURS** 

3600

LENGTH

12.35

**CABINS** 

2

HORSE POWER

1 X 52 CV

WIDTH

3.96

BATHROOMS

2

DRAFT

2.00

**ENGINE MANUFACTURER** 

PERKINS 4108M

General

TYPE

Voilier

Cannes

CURRENT LOCATION

BRAND

jeanneau

MODEL

Sun legend 41

**GUESTS CRUISING** 

10

**Building / facilities** 

HULL MATERIAL
Composite

AMOUNT OF CABINS

2

BERTHS

6

BATHROOM(S)

2