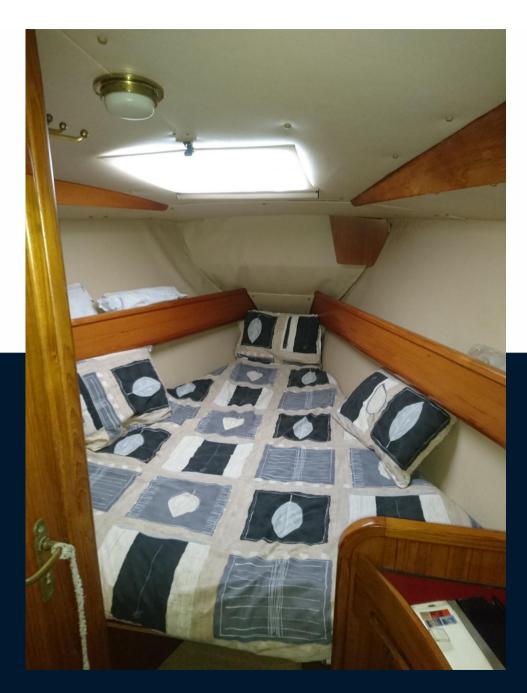

**Building / facilities** 

HULL MATERIAL
Composite

AMOUNT OF CABINS

2

BERTHS

6

BATHROOM(S)

2