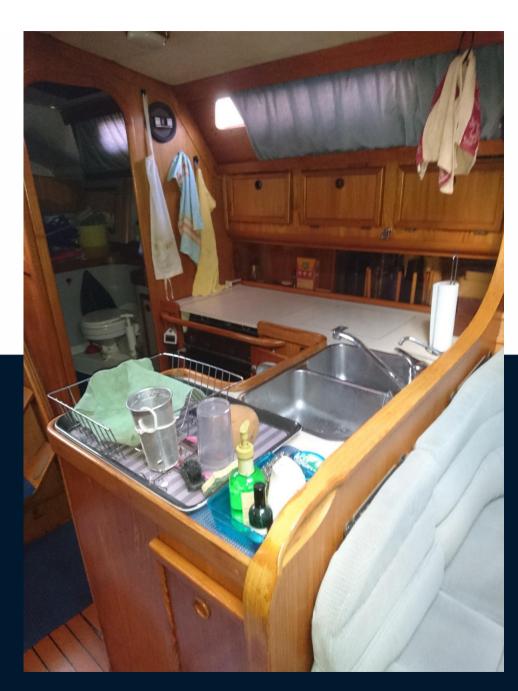

**GENERATOR** 

SOLAR PANEL

| Navigation equipment    |             |                     |                   |  |
|-------------------------|-------------|---------------------|-------------------|--|
| GPS                     | RADAR       | AUTO PILOT          | VHF               |  |
| NAVIGATION COMPASS      | SONAR       | WIND INSTRUMENTS    | SPEEDOMETER       |  |
| ANCHOR                  |             |                     |                   |  |
| Galley / Laundry / Ente | rtainment   |                     |                   |  |
| OVEN                    | FRIDGE      | STOVE               | SINK              |  |
| Deck equipment          |             |                     |                   |  |
| WINDLASS                | SWIM LADDER | NAVIGATION LIGHTING | TEAK DECK COCKPIT |  |
| DECK SHOWER             | BIMINI      | CANOPY              |                   |  |
| Safety equipment / mi   | scellaneous |                     |                   |  |
| LIFE RAFT               | LIFE JACKET | BILGE PUMP          |                   |  |
| Sails                   |             |                     |                   |  |
| GENOA SAIL              | SPINNAKER   | TORMENTIN           | MAIN SAIL         |  |