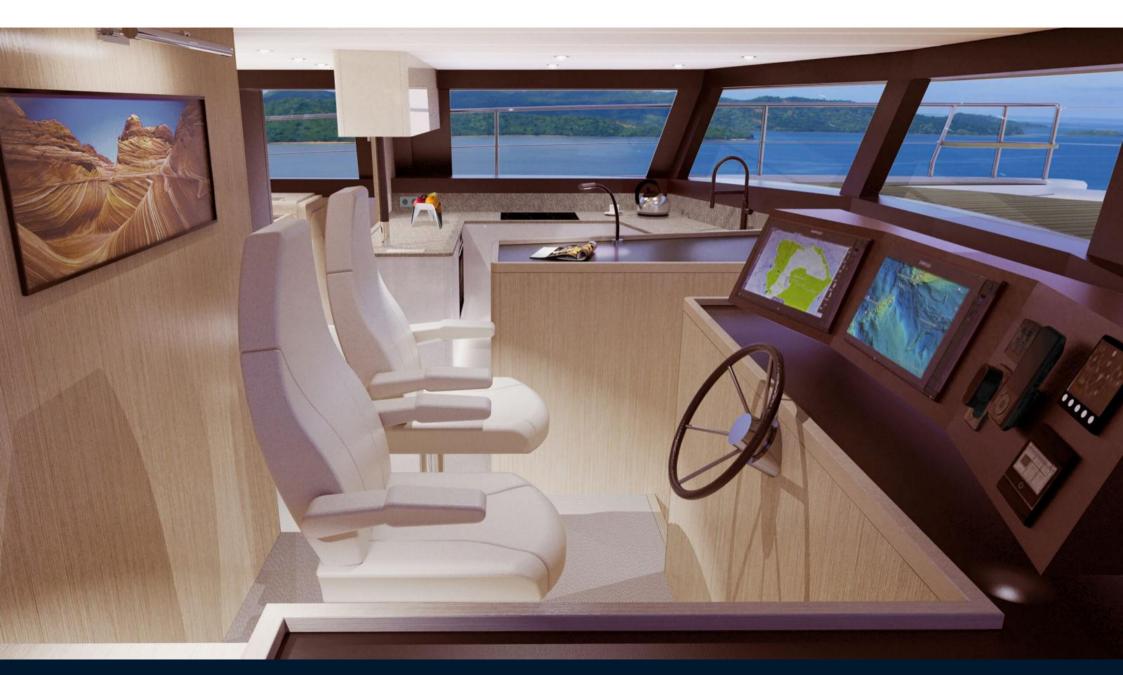

The galley is spacious and functional, and the saloon is a great place to relax.

Outside, the flybridge is spacious and a welcoming place to relax. The fully-equipped outdoor galley allows you to prepare meals while taking full advantage of the scenery.