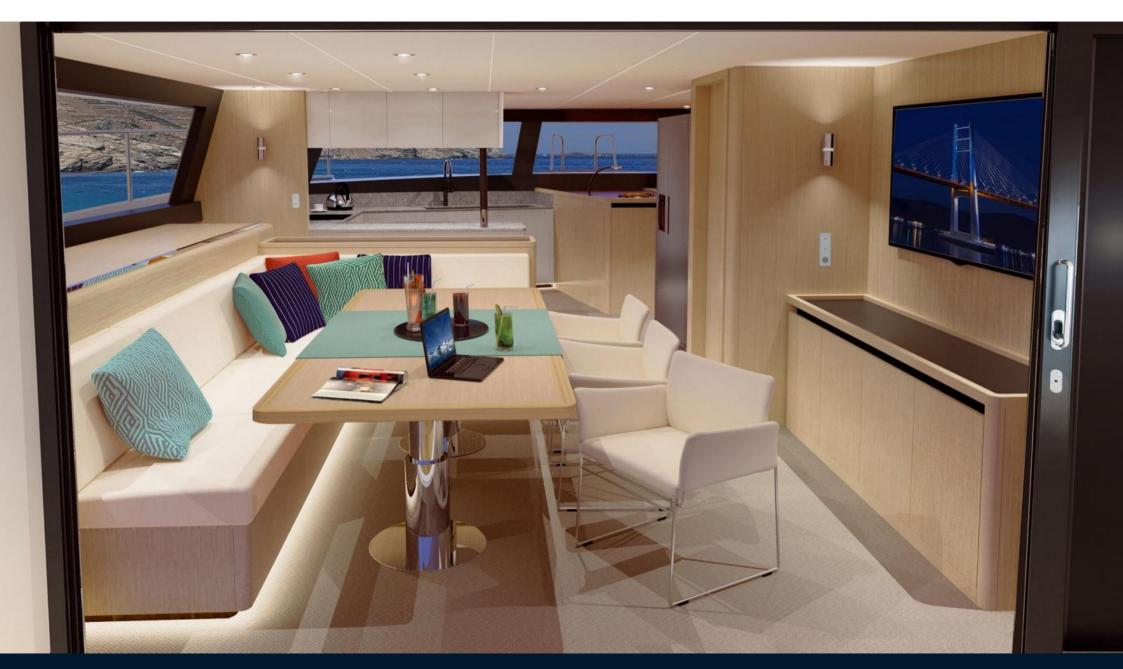

The interior layout of the LEEN 51 is unique, with a single owner's cabin. This trimaran offers 4 double cabins, each with its own bathroom.

The living space is pleasant and bright thanks to its panoramic view.

The galley is spacious and functional, and the saloon is a great place to relax.

Outside, the flybridge is spacious and a welcoming place to relax. The fully-equipped outdoor galley allows you to prepare meals while taking full advantage of the scenery.