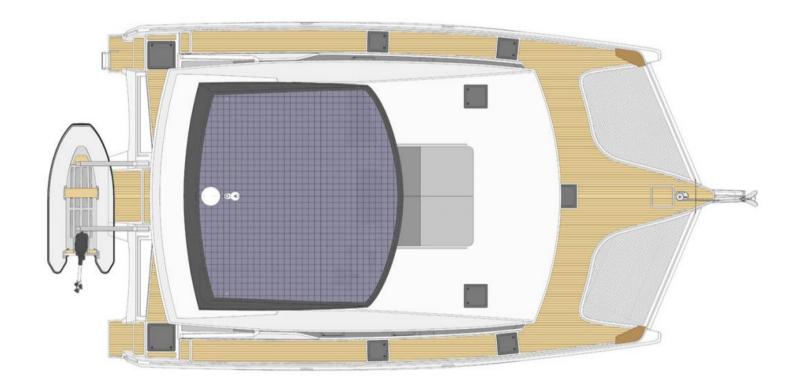

The galley is spacious and functional, and the saloon is a great place to relax.

Outside, the flybridge is spacious and a welcoming place to relax. The fully-equipped outdoor galley allows you to prepare meals while taking full advantage of the scenery.

Designed by sailors, this trimaran is a hybrid boat with a 450 to 600 hp internal combustion engine. It can reach speeds of up to 20 knots.

Its maneuverability is exceptional, making this trimaran accessible to as many people as possible, as it is easy to handle.