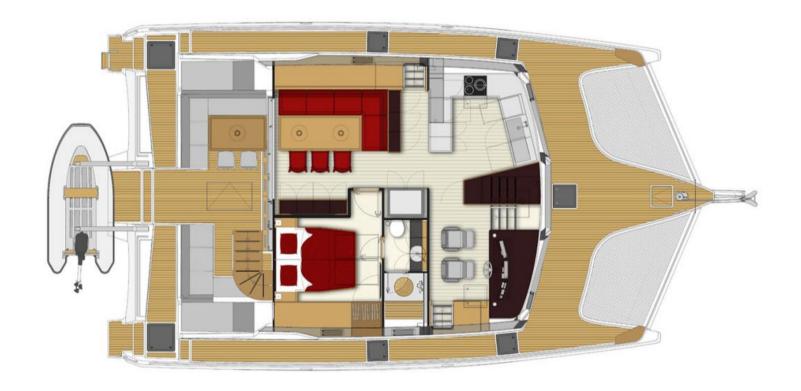

The interior layout of the LEEN 51 is unique, with a single owner's cabin. This trimaran offers 4 double cabins, each with its own bathroom.

The living space is pleasant and bright thanks to its panoramic view.

The galley is spacious and functional, and the saloon is a great place to relax.

Outside, the flybridge is spacious and a welcoming place to relax. The fully-equipped outdoor galley allows you to prepare meals while taking full advantage of the scenery.