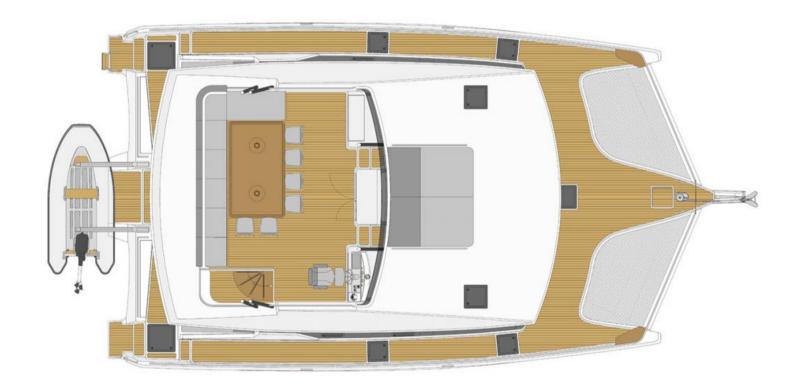

The galley is spacious and functional, and the saloon is a great place to relax.

Outside, the flybridge is spacious and a welcoming place to relax. The fully-equipped outdoor galley allows you to prepare meals while taking full advantage of the scenery.