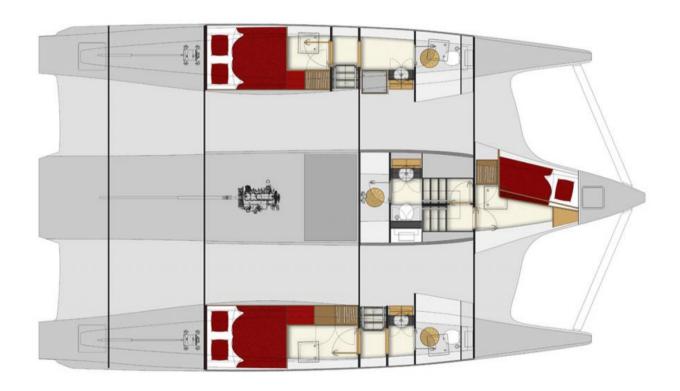

The interior layout of the LEEN 51 is unique, with a single owner's cabin. This trimaran offers 4 double cabins, each with its own bathroom.

The living space is pleasant and bright thanks to its panoramic view.

### **Building / facilities**

AMOUNT OF CABINS 4

BERTHS

8

BATHROOM(S)

4