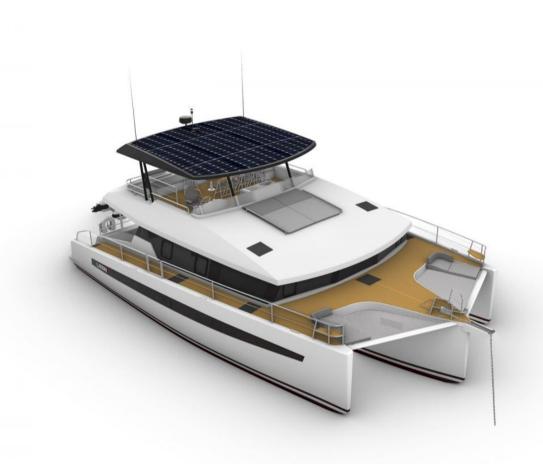

# Description

Length: 15,54 m Beam: 8,76 m

Displacement: 20 000,00 kg

Architect: Bernard Nivelt

Engine: Volvo 450,00 cv

Fuel tank: 3 100,00 L Water tank: 600,00 L

The LEEN 51 is the latest model of the LEEN-TRIMARANS range.

The galley is spacious and functional, and the saloon is a great place to relax.

Outside, the flybridge is spacious and a welcoming place to relax. The fully-equipped outdoor galley allows you to prepare meals while taking full advantage of the scenery.

Designed by sailors, this trimaran is a hybrid boat with a 450 to 600 hp internal combustion engine. It can reach speeds of up to 20 knots.

Its maneuverability is exceptional, making this trimaran accessible to as many people as possible, as it is easy to handle.