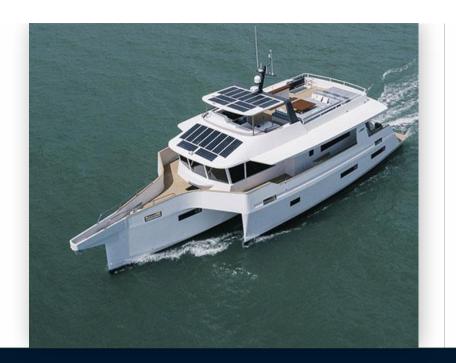

### Description

Length: 21,95 m Beam: 8,85 m Draft: 1,34 m

Displacement: 41 500,00 kg

**Architect: Bernard Nivelt** 

Engine: Cummins QSL 9 330,00 hp

Fuel tank: 5 000,00 L Water tank:1 000,00 L

The LEEN 72 is the largest model from LEEN-TRIMARANS, offering a large, bright living space and low fuel consumption.

The saloon and galley are located on the main deck and extend into the cockpit through the large bay window.

The helm station is very comfortable, with a fully-glazed saloon-mudroom area.

At sea, this boat is comfortable, safe and reliable, worthy of the great yachts.