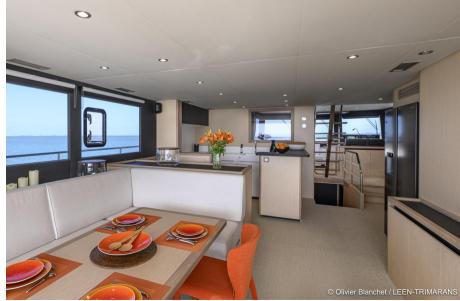

The saloon and galley are located on the main deck and extend into the cockpit through the large bay window.

The helm station is very comfortable, with a fully-glazed saloon-mudroom area.

At sea, this boat is comfortable, safe and reliable, worthy of the great yachts.