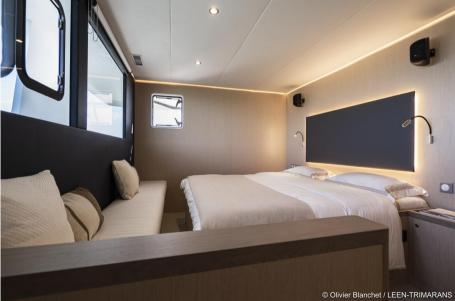

The layout of this boat can be 3, 4 or even 5 cabins, depending on the owner's needs.

With a 4-cabin layout, the owner's cabin can be located either in the central hull or on the main deck.

In the 3-cabin version, the aft main float becomes a garage for the tender.