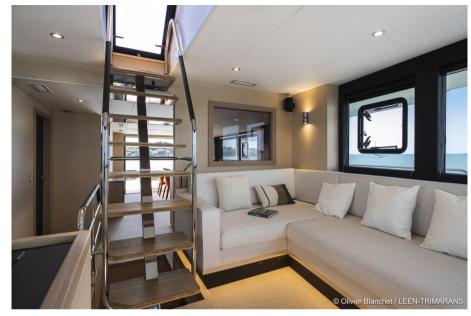

The saloon and galley are located on the main deck and extend into the cockpit through the large bay window.

The helm station is very comfortable, with a fully-glazed saloon-mudroom area.

At sea, this boat is comfortable, safe and reliable, worthy of the great yachts.