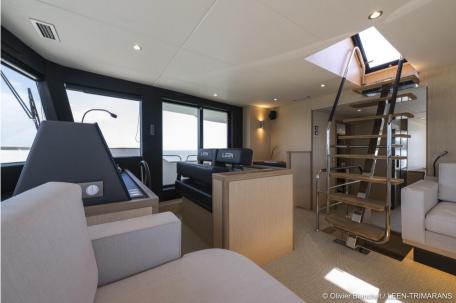

The saloon and galley are located on the main deck and extend into the cockpit through the large bay window.

The helm station is very comfortable, with a fully-glazed saloon-mudroom area.

At sea, this boat is comfortable, safe and reliable, worthy of the great yachts.