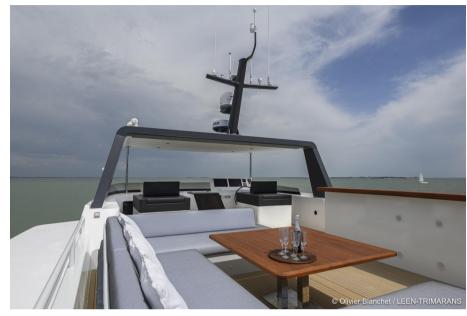

The saloon and galley are located on the main deck and extend into the cockpit through the large bay window.

The helm station is very comfortable, with a fully-glazed saloon-mudroom area.

At sea, this boat is comfortable, safe and reliable, worthy of the great yachts.