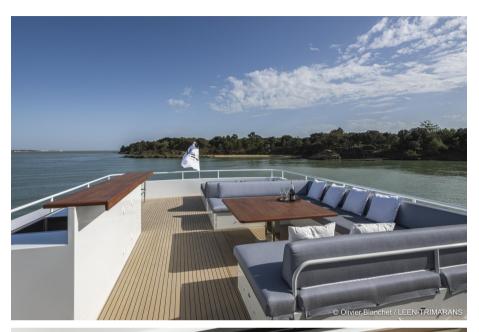

official LEEN TRIMARANS dealer in the Caribbean

# **Specifications**

YEAR

2024

**WIDTH** 

8.85

**FUEL TANK CAPACITY** 

5000

**CABINS** 

5

**ENGINE MANUFACTURER** 

Cummins QSL 9

LENGTH

21.95

DRAFT

1.34

FRESH WATER CAPACITY

1000

**BATHROOMS** 

5

HORSE POWER

1 X 3301 CV



| _   |     |
|-----|-----|
| Com |     |
| Gen | eru |
|     |     |

TYPE BRAND MODEL CURRENT LOCATION

Multihull leen-trimarans 72 La Rochelle

### **Dimensions / Performance**

FRESH WATER CAPACITY (L) FUEL CAPACITY (L) 5000

# **Building / facilities**

AMOUNT OF CABINS BERTHS BATHROOM(S)
5 10 5

#### **Engine room**

ENGINE NUMBER OF ENGINES HORSE POWER (CV) ENGINE FUEL

Cummins QSL 9 1 x 3301 ENGINE YEAR

2024











































































































\_ \_