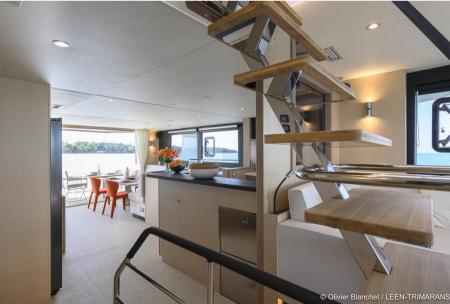

The saloon and galley are located on the main deck and extend into the cockpit through the large bay window.

The helm station is very comfortable, with a fully-glazed saloon-mudroom area.

At sea, this boat is comfortable, safe and reliable, worthy of the great yachts.