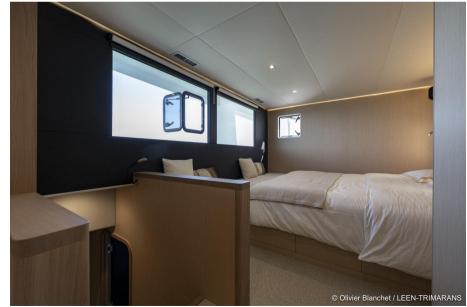

The layout of this boat can be 3, 4 or even 5 cabins, depending on the owner's needs.

With a 4-cabin layout, the owner's cabin can be located either in the central hull or on the main deck.

In the 3-cabin version, the aft main float becomes a garage for the tender.

The saloon and galley are located on the main deck and extend into the cockpit through the large bay window.

The helm station is very comfortable, with a fully-glazed saloon-mudroom area.

At sea, this boat is comfortable, safe and reliable, worthy of the great yachts.