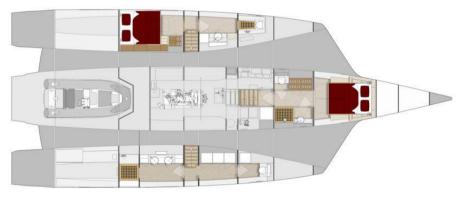

The layout of this boat can be 3, 4 or even 5 cabins, depending on the owner's needs.

With a 4-cabin layout, the owner's cabin can be located either in the central hull or on the main deck.

In the 3-cabin version, the aft main float becomes a garage for the tender.