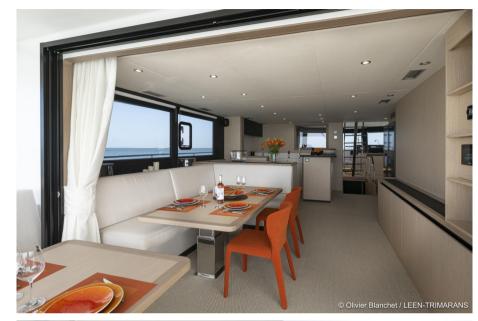

The saloon and galley are located on the main deck and extend into the cockpit through the large bay window.

The helm station is very comfortable, with a fully-glazed saloon-mudroom area.

At sea, this boat is comfortable, safe and reliable, worthy of the great yachts.