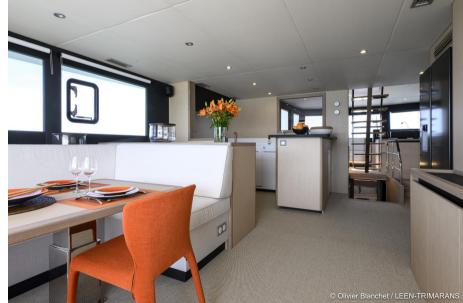

The saloon and galley are located on the main deck and extend into the cockpit through the large bay window.

The helm station is very comfortable, with a fully-glazed saloon-mudroom area.

At sea, this boat is comfortable, safe and reliable, worthy of the great yachts.