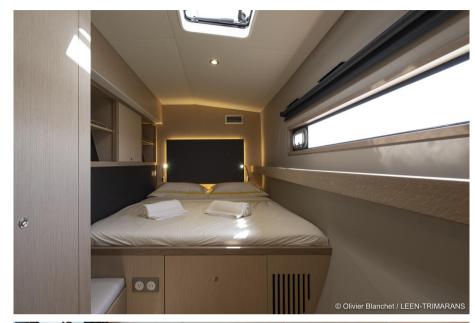

The layout of this boat can be 3, 4 or even 5 cabins, depending on the owner's needs.

With a 4-cabin layout, the owner's cabin can be located either in the central hull or on the main deck.

In the 3-cabin version, the aft main float becomes a garage for the tender.