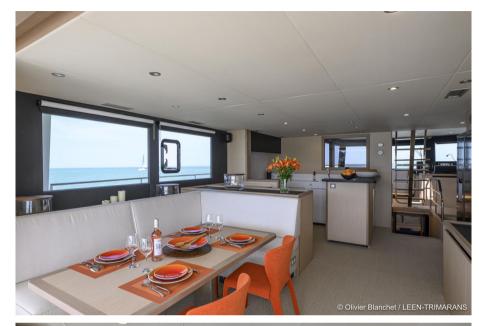

The saloon and galley are located on the main deck and extend into the cockpit through the large bay window.

The helm station is very comfortable, with a fully-glazed saloon-mudroom area.

At sea, this boat is comfortable, safe and reliable, worthy of the great yachts.