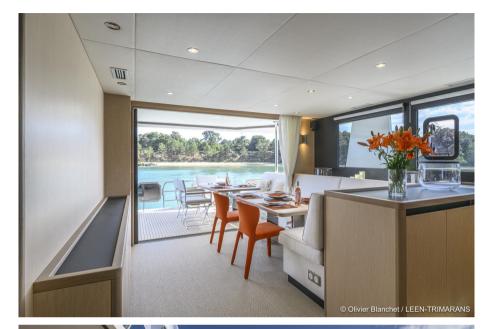

The saloon and galley are located on the main deck and extend into the cockpit through the large bay window.

The helm station is very comfortable, with a fully-glazed saloon-mudroom area.

At sea, this boat is comfortable, safe and reliable, worthy of the great yachts.