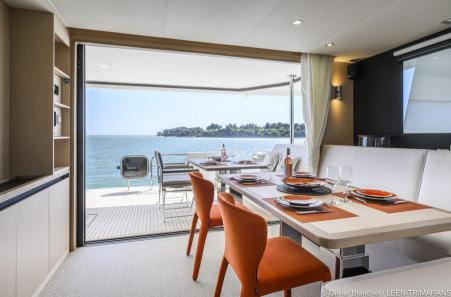

The saloon and galley are located on the main deck and extend into the cockpit through the large bay window.

The helm station is very comfortable, with a fully-glazed saloon-mudroom area.

At sea, this boat is comfortable, safe and reliable, worthy of the great yachts.