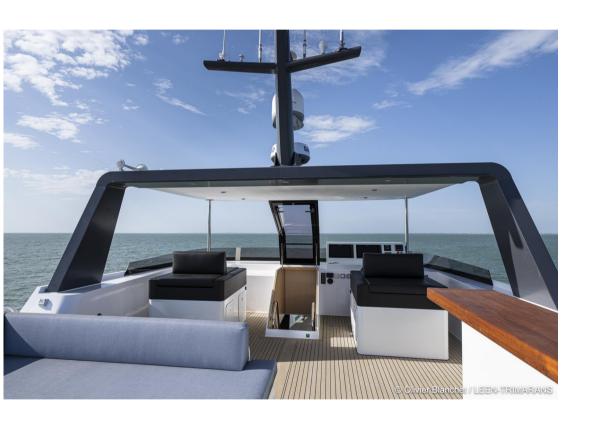

The saloon and galley are located on the main deck and extend into the cockpit through the large bay window.

The helm station is very comfortable, with a fully-glazed saloon-mudroom area.

At sea, this boat is comfortable, safe and reliable, worthy of the great yachts.