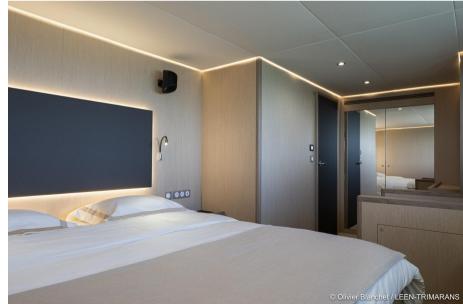

The layout of this boat can be 3, 4 or even 5 cabins, depending on the owner's needs.

With a 4-cabin layout, the owner's cabin can be located either in the central hull or on the main deck.

In the 3-cabin version, the aft main float becomes a garage for the tender.

The saloon and galley are located on the main deck and extend into the cockpit through the large bay window.

The helm station is very comfortable, with a fully-glazed saloon-mudroom area.

At sea, this boat is comfortable, safe and reliable, worthy of the great yachts.