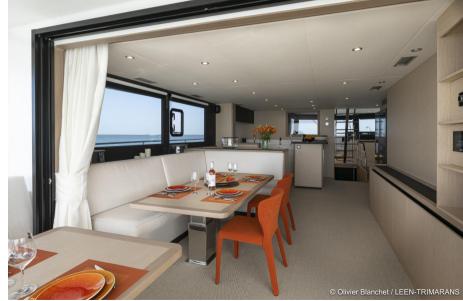

The saloon and galley are located on the main deck and extend into the cockpit through the large bay window.

The helm station is very comfortable, with a fully-glazed saloon-mudroom area.

At sea, this boat is comfortable, safe and reliable, worthy of the great yachts.