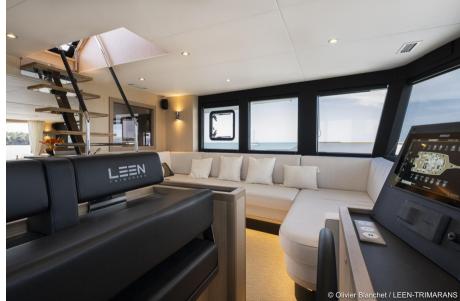

The saloon and galley are located on the main deck and extend into the cockpit through the large bay window.

The helm station is very comfortable, with a fully-glazed saloon-mudroom area.

At sea, this boat is comfortable, safe and reliable, worthy of the great yachts.