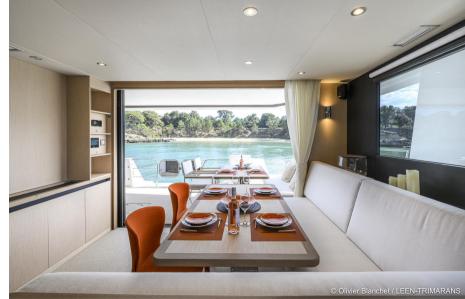

The saloon and galley are located on the main deck and extend into the cockpit through the large bay window.

The helm station is very comfortable, with a fully-glazed saloon-mudroom area.

At sea, this boat is comfortable, safe and reliable, worthy of the great yachts.