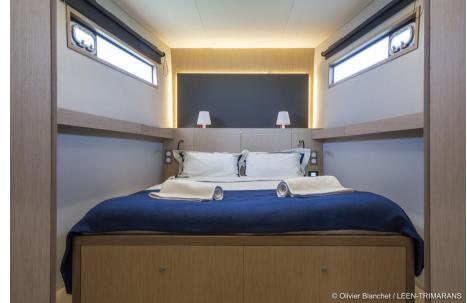

The layout of this boat can be 3, 4 or even 5 cabins, depending on the owner's needs.

With a 4-cabin layout, the owner's cabin can be located either in the central hull or on the main deck.

In the 3-cabin version, the aft main float becomes a garage for the tender.

The saloon and galley are located on the main deck and extend into the cockpit through the large bay window.

The helm station is very comfortable, with a fully-glazed saloon-mudroom area.

At sea, this boat is comfortable, safe and reliable, worthy of the great yachts.