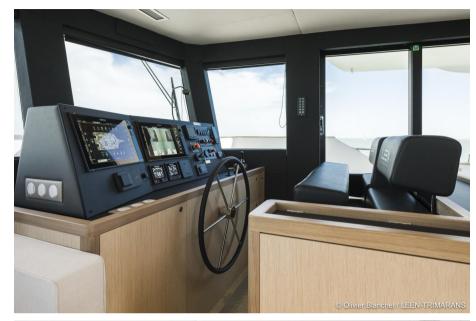

The saloon and galley are located on the main deck and extend into the cockpit through the large bay window.

The helm station is very comfortable, with a fully-glazed saloon-mudroom area.

At sea, this boat is comfortable, safe and reliable, worthy of the great yachts.