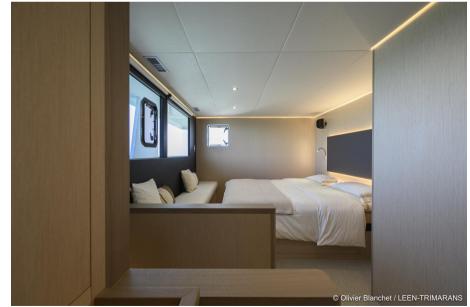

The layout of this boat can be 3, 4 or even 5 cabins, depending on the owner's needs.

With a 4-cabin layout, the owner's cabin can be located either in the central hull or on the main deck.

In the 3-cabin version, the aft main float becomes a garage for the tender.

The saloon and galley are located on the main deck and extend into the cockpit through the large bay window.

The helm station is very comfortable, with a fully-glazed saloon-mudroom area.

At sea, this boat is comfortable, safe and reliable, worthy of the great yachts.