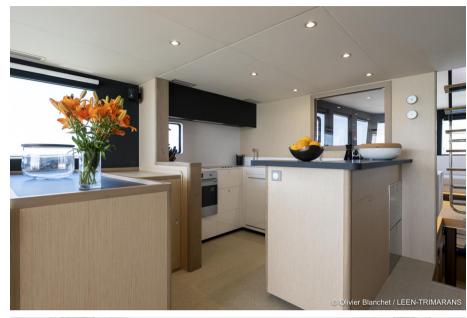

The saloon and galley are located on the main deck and extend into the cockpit through the large bay window.

The helm station is very comfortable, with a fully-glazed saloon-mudroom area.

At sea, this boat is comfortable, safe and reliable, worthy of the great yachts.