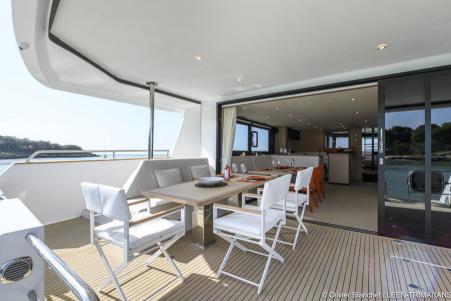

The saloon and galley are located on the main deck and extend into the cockpit through the large bay window.

The helm station is very comfortable, with a fully-glazed saloon-mudroom area.

At sea, this boat is comfortable, safe and reliable, worthy of the great yachts.