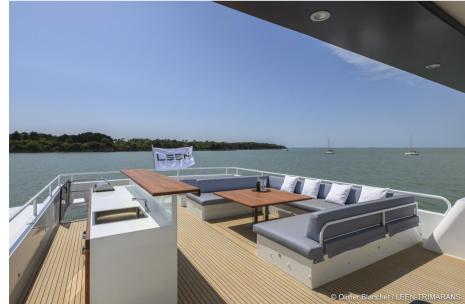

The saloon and galley are located on the main deck and extend into the cockpit through the large bay window.

The helm station is very comfortable, with a fully-glazed saloon-mudroom area.

At sea, this boat is comfortable, safe and reliable, worthy of the great yachts.