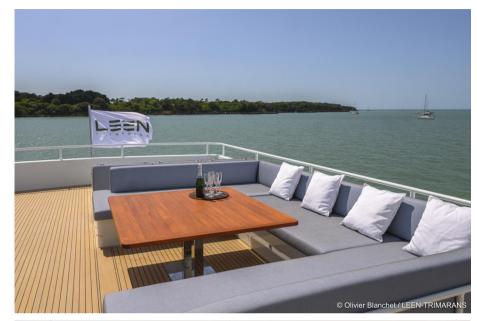

The saloon and galley are located on the main deck and extend into the cockpit through the large bay window.

The helm station is very comfortable, with a fully-glazed saloon-mudroom area.

At sea, this boat is comfortable, safe and reliable, worthy of the great yachts.