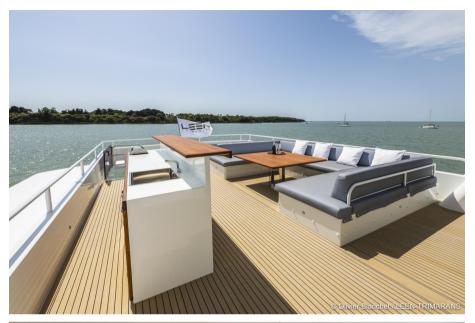

The saloon and galley are located on the main deck and extend into the cockpit through the large bay window.

The helm station is very comfortable, with a fully-glazed saloon-mudroom area.

At sea, this boat is comfortable, safe and reliable, worthy of the great yachts.