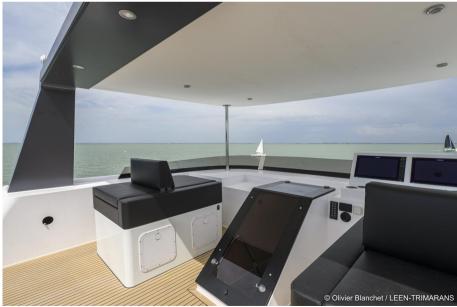

The saloon and galley are located on the main deck and extend into the cockpit through the large bay window.

The helm station is very comfortable, with a fully-glazed saloon-mudroom area.

At sea, this boat is comfortable, safe and reliable, worthy of the great yachts.