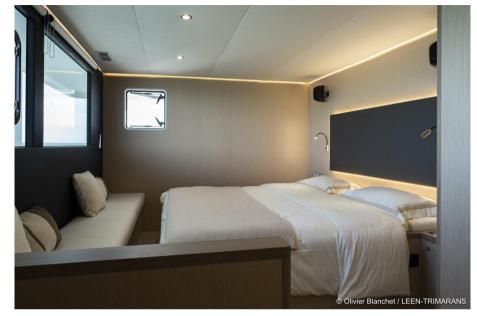

The layout of this boat can be 3, 4 or even 5 cabins, depending on the owner's needs.

With a 4-cabin layout, the owner's cabin can be located either in the central hull or on the main deck.

In the 3-cabin version, the aft main float becomes a garage for the tender.

The saloon and galley are located on the main deck and extend into the cockpit through the large bay window.

The helm station is very comfortable, with a fully-glazed saloon-mudroom area.

At sea, this boat is comfortable, safe and reliable, worthy of the great yachts.