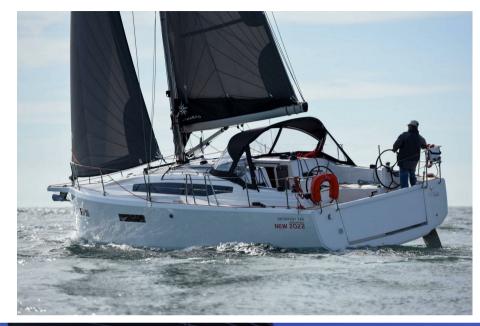

Fuel tank: 130,00 L

Water tank: 330,00 L Holding tank: 80,00 L

A&C Yacht is the official JEANNEAU dealer in the Caribbean

In the spirit of renewing its range, Jeanneau has created the Sun Odyssey 380, a family model that you will appreciate thanks to its large cockpit and ease of movement. Indeed, it takes up the very practical concept, available on the larger models, of obstacle-free gangways.

The interior design follows the standards of the range with clean lines. You will be seduced by its comfort and its modernity. Its large openings let the sunshine in and provide incredible light.

Its powerful hull makes for a perfect sailing experience. In addition to being particularly safe with its side decks that descend to the cocknit and its