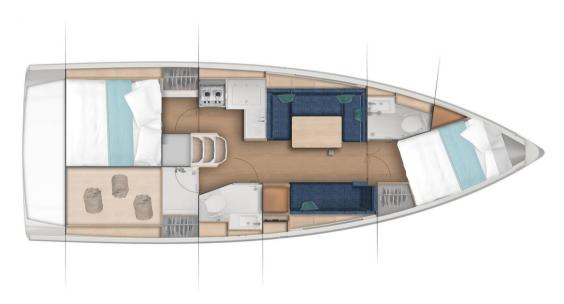

### Description

Length: 11.25 m Beam: 3.76 m Draft: 2.00 m

Material: Polyester

Displacement: 6 896,00 kg

Architect: Marc Lombard

Main sail: half batten 35,10 m² Genoa: 28,30 m² Spinnaker: 54,80 m²

Engine: Yanmar 3YM30AE 29,00 hp Transmission: shaft Propeller: 3 fixed blades

Fuel tank: 130,00 L

Water tank: 330,00 L Holding tank: 80,00 L

A&C Yacht is the official JEANNEAU dealer in the Caribbean

In the spirit of renewing its range, Jeanneau has created the Sun Odyssey 380, a family model that you will appreciate thanks to its large cockpit and ease of movement. Indeed, it takes up the very practical concept, available on the larger models, of obstacle-free gangways.

The interior design follows the standards of the range with clean lines. You will be seduced by its comfort and its modernity. Its large openings let the sunshine in and provide incredible light.

Its powerful hull makes for a perfect sailing experience. In addition to being particularly safe with its side decks that descend to the cocknit and its

#### **Building / facilities**

AMOUNT OF CABINS

BERTHS

BATHROOM(S)

6