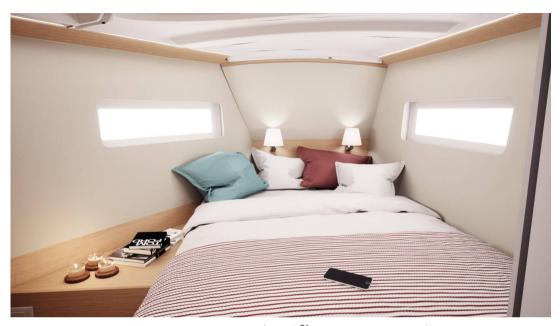

e. In addition to being particularly safe with its side decks that descend to the cocknit and its

## **Specifications**

YEAR

2024

**WIDTH** 

3.76

**FUEL TANK CAPACITY** 

130

**GUESTS CRUISING** 

6

**BATHROOMS** 

1

HORSE POWER

1 X 29 CV

LENGTH

11.25

DRAFT

2.00

FRESH WATER CAPACITY

330

**CABINS** 

3

**ENGINE MANUFACTURER** 

Yanmar 3YM30AE



TYPE Sailboat ieanneau

MODEL

Sun Odyssey 380

**GUESTS CRUISING** 

6

CURRENT LOCATION
Les Herbiers

#### **Dimensions / Performance**

FRESH WATER CAPACITY (L)

FUEL CAPACITY (L)

330 130

#### **Building / facilities**

AMOUNT OF CABINS

BERTHS

BATHROOM(S)

6

#### **Engine room**

Yanmar 3YM30AE

ENGINE

NUMBER OF ENGINES HORSE POWER (CV)

1 x 29

ENGINE YEAR 2024 FUEL Diesel















# Yachting address %