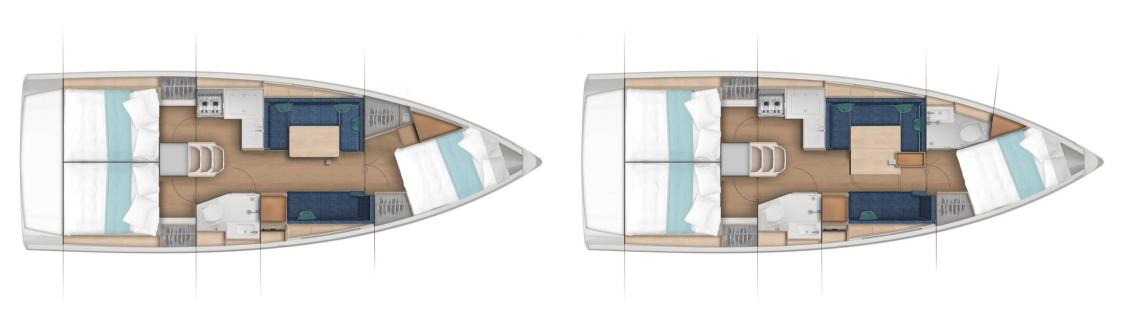

### Description

Length: 11.25 m Beam: 3.76 m Draft: 2.00 m

Material: Polyester

Displacement: 6 896,00 kg

Architect: Marc Lombard

Main sail: half batten 35,10 m² Genoa: 28,30 m² Spinnaker: 54,80 m²

Engine: Yanmar 3YM30AE 29,00 hp Transmission: shaft Propeller: 3 fixed blades

Fuel tank: 130,00 L

Water tank: 330,00 L Holding tank: 80,00 L

A&C Yacht is the official JEANNEAU dealer in the Caribbean

In the spirit of renewing its range, Jeanneau has created the Sun Odyssey 380, a family model that you will appreciate thanks to its large cockpit and ease of movement. Indeed, it takes up the very practical concept, available on the larger models, of obstacle-free gangways.

The interior design follows the standards of the range with clean lines. You will be seduced by its comfort and its modernity. Its large openings let the sunshine in and provide incredible light.

Its powerful hull makes for a perfect sailing experience. In addition to being particularly safe with its side decks that descend to the cocknit and its

#### **Building / facilities**

AMOUNT OF CABINS

BERTHS

BATHROOM(S)

6