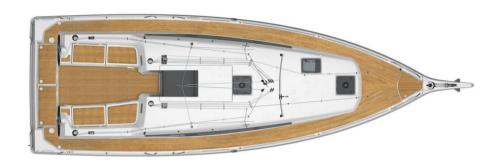

### Description

Length: 11.25 m Beam: 3.76 m Draft: 2.00 m

Material: Polyester

Displacement: 6 896,00 kg

Architect: Marc Lombard

Main sail: half batten 35,10 m² Genoa: 28,30 m² Spinnaker: 54,80 m²

Engine: Yanmar 3YM30AE 29,00 hp Transmission: shaft Propeller: 3 fixed blades