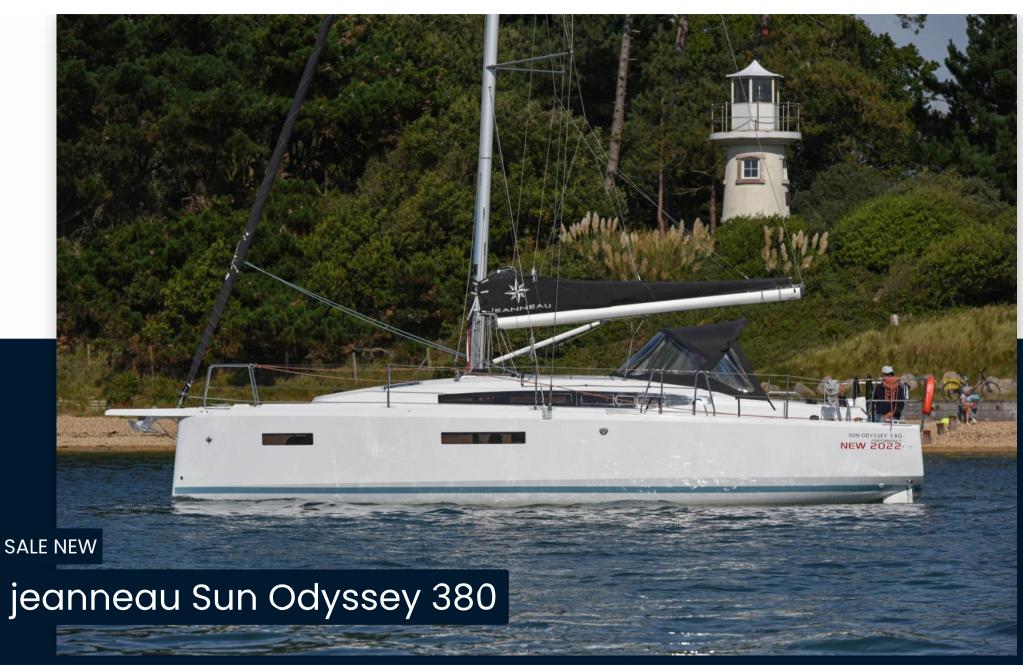

### Description

Length: 11.25 m Beam: 3.76 m Draft: 2.00 m

Material: Polyester

Displacement: 6 896,00 kg

Architect: Marc Lombard

Main sail: half batten 35,10 m² Genoa: 28,30 m² Spinnaker: 54,80 m²

Engine: Yanmar 3YM30AE 29,00 hp Transmission: shaft Propeller: 3 fixed blades

Fuel tank: 130,00 L

Water tank: 330,00 L Holding tank: 80,00 L

A&C Yacht is the official JEANNEAU dealer in the Caribbean

In the spirit of renewing its range, Jeanneau has created the Sun Odyssey 380, a family model that you will appreciate thanks to its large cockpit and ease of movement. Indeed, it takes up the very practical concept, available on the larger models, of obstacle-free gangways.