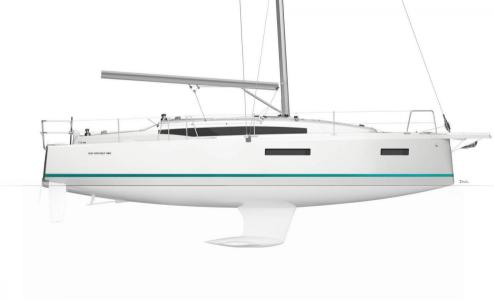

### Description

Length: 11.25 m Beam: 3.76 m Draft: 2.00 m

Material: Polyester

Displacement: 6 896,00 kg

Architect: Marc Lombard

Main sail: half batten 35,10 m² Genoa: 28,30 m² Spinnaker: 54,80 m²

Engine: Yanmar 3YM30AE 29,00 hp Transmission: shaft Propeller: 3 fixed blades