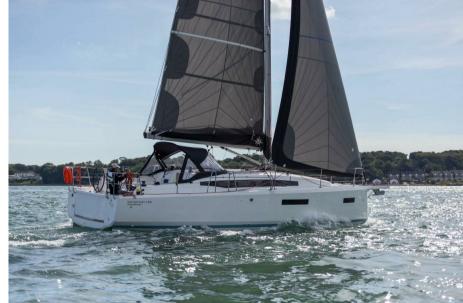

Fuel tank: 130,00 L

Water tank: 330,00 L Holding tank: 80,00 L

A&C Yacht is the official JEANNEAU dealer in the Caribbean

In the spirit of renewing its range, Jeanneau has created the Sun Odyssey 380, a family model that you will appreciate thanks to its large cockpit and ease of movement. Indeed, it takes up the very practical concept, available on the larger models, of obstacle-free gangways.

The interior design follows the standards of the range with clean lines. You will be seduced by its comfort and its modernity. Its large openings let the sunshine in and provide incredible light.

Its powerful hull makes for a perfect sailing experience. In addition to being particularly safe with its side decks that descend to the cocknit and its