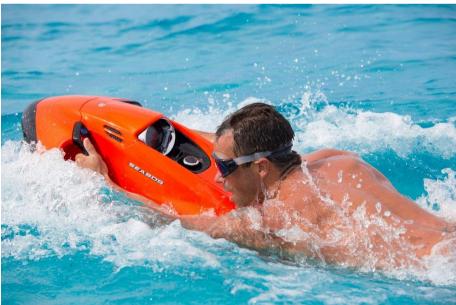

#### Description

DIRECTLY AVAILABLE SEABOB F5  $\!\!\!/$  F5 S/ F5 SRFor sale in stock Seabob F5  $\!\!\!/$  F5 SR

Low weight is one of the special features of the SEABOB F5. It is not the only one. The E-Jet Power System in the SEABOB F5 allows you to control the power at four levels. This guarantees carefree fun and an intense boating experience. There's more. Excellent performance of the craft in combination with the low weight to power ratio provides special dynamics in the water. The SEABOB F5 boasts sublime sailing characteristics. Together with its handy handling and easy handling, these make the craft suitable for varied use. On the water, the SEABOB F5 is in its element in every respect. Thanks to the unlimited possibilities, you can really use the craft for everything. Not only is it excellent for sailing, but it is also a great tool for diving. Due to its great maneuverability, the SEABOB F5 can also be used in a swimming pool. Available in various colors. We deliver your Seabob to you free of charge anywhere in Europe. We will be happy to tell you much more about it.