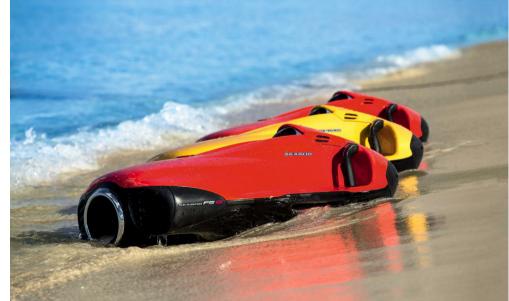

Now available immediately:

SEABOB F5 S in exclusive high-gloss color star white and Ferrari red.

SEABOB F5 SR Black Edition

Kind regards,

Orange Vachting