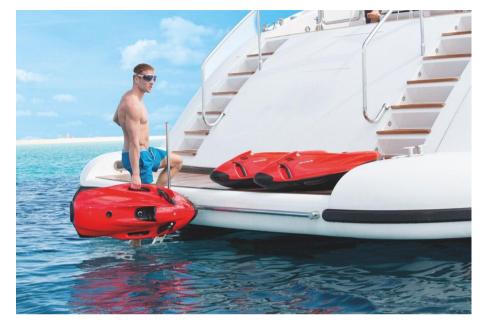

#### Description

DIRECTLY AVAILABLE SEABOB F5  $\!\!\!/$  F5 S/ F5 SRFor sale in stock Seabob F5  $\!\!\!/$  F5 SR

Low weight is one of the special features of the SEABOB F5. It is not the only one. The E-Jet Power System in the SEABOB F5 allows you to control the power at four levels. This guarantees carefree fun and an intense boating experience. There's more. Excellent performance of the craft in combination with the low weight to power ratio provides special dynamics in the water. The SEABOB F5 boasts sublime sailing characteristics. Together with its handy handling and easy handling, these make the craft suitable for varied use. On the water, the SEABOB F5 is in its element in every respect. Thanks to the unlimited possibilities, you can really use the craft for everything. Not only is it excellent for sailing, but it is also a great tool for diving. Due to its great maneuverability, the SEABOB F5 can also be used in a swimming pool. Available in various colors. We deliver your Seabob to you free of charge anywhere in Europe. We will be happy to tell you much more about it.