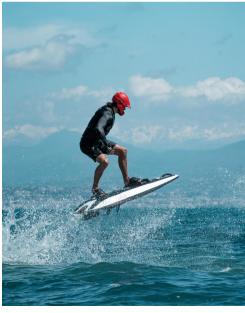

Awake RÄVIKs wider tail makes for a stable and reliable performance.

The wide tail and sharp edges of the RÄVIK provides the rider with a stable experience, while at the same time offering performance at the very top of what the industry has to offer. The RÄVIK suits anyone who is looking for a great ride without compromising stability and ease-of-use.