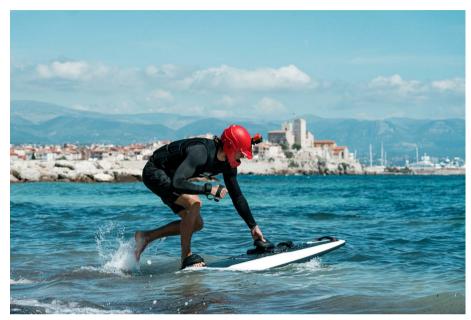

## Description

The Premium Electric SurfboardThe timeless design, cutting-edge modular technology, and four different rider modes that can be changed by connecting the RÄVIK to the Awake Application (available for iPhone and Android) provides the rider with a premium experience.

Awake RÄVIKs wider tail makes for a stable and reliable performance.

The wide tail and sharp edges of the RÄVIK provides the rider with a stable experience, while at the same time offering performance at the very top of what the industry has to offer. The RÄVIK suits anyone who is looking for a great ride without compromising stability and ease-of-use.