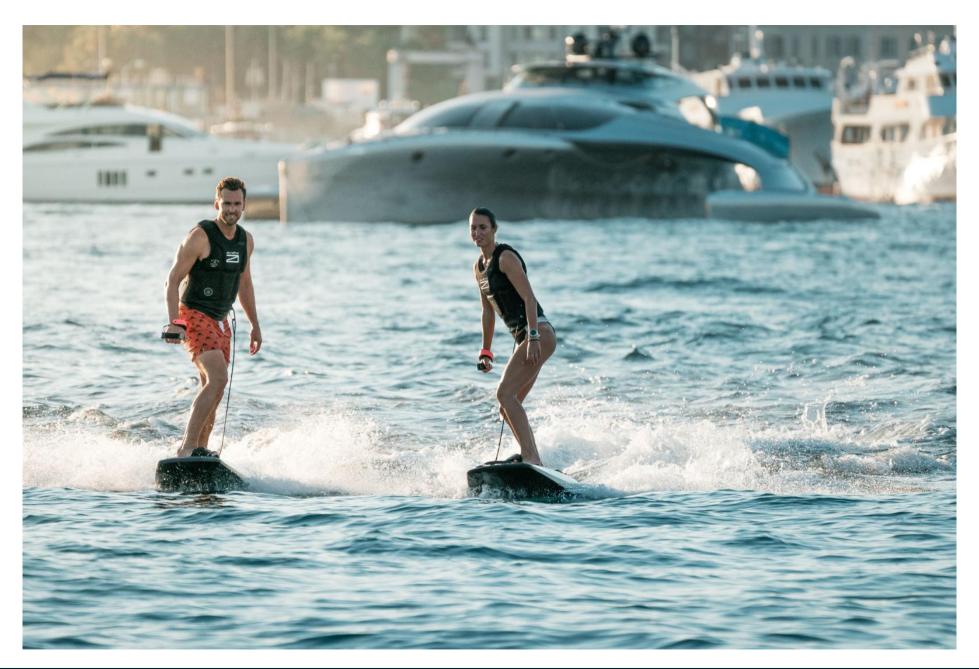

## Description

The Premium Electric SurfboardThe timeless design, cutting-edge modular technology, and four different rider modes that can be changed by connecting the RÄVIK to the Awake Application (available for iPhone and Android) provides the rider with a premium experience.

Awake RÄVIKs wider tail makes for a stable and reliable performance.

The wide tail and sharp edges of the RÄVIK provides the rider with a stable experience, while at the same time offering performance at the very top of what the industry has to offer. The RÄVIK suits anyone who is looking for a great ride without compromising stability and ease-of-use.