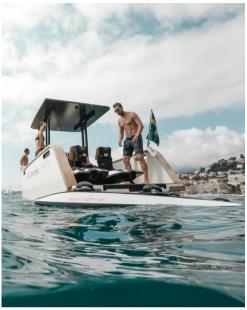

Awake RÄVIKs wider tail makes for a stable and reliable performance.

The wide tail and sharp edges of the RÄVIK provides the rider with a stable experience, while at the same time offering performance at the very top of what the industry has to offer. The RÄVIK suits anyone who is looking for a great ride without compromising stability and ease-of-use.