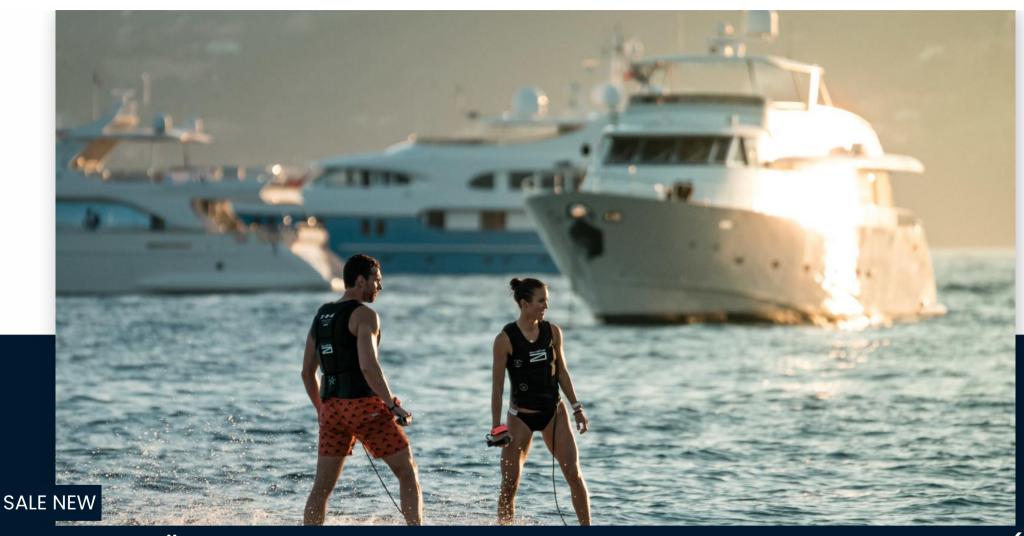

## Description

The Premium Electric SurfboardThe timeless design, cutting-edge modular technology, and four different rider modes that can be changed by connecting the RÄVIK to the Awake Application (available for iPhone and Android) provides the rider with a premium experience.

Awake RÄVIKs wider tail makes for a stable and reliable performance.

The wide tail and sharp edges of the RÄVIK provides the rider with a stable experience, while at the same time offering performance at the very top of what the industry has to offer. The RÄVIK suits anyone who is looking for a great ride without compromising stability and ease-of-use.