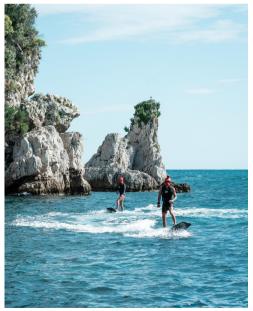

## Description

The Premium Electric SurfboardThe timeless design, cutting-edge modular technology, and four different rider modes that can be changed by connecting the RÄVIK to the Awake Application (available for iPhone and Android) provides the rider with a premium experience.