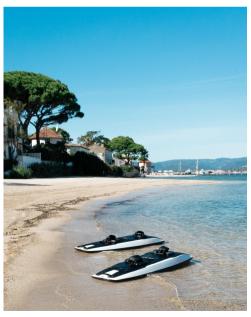

## Description

The Premium Electric SurfboardThe timeless design, cutting-edge modular technology, and four different rider modes that can be changed by connecting the RÄVIK to the Awake Application (available for iPhone and Android) provides the rider with a premium experience.

Awake RÄVIKs wider tail makes for a stable and reliable performance.

The wide tail and sharp edges of the RÄVIK provides the rider with a stable experience, while at the same time offering performance at the very top of what the industry has to offer. The RÄVIK suits anyone who is looking for a great ride without compromising stability and ease-of-use.