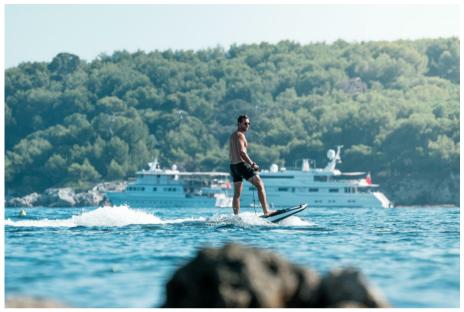

## Description

The Premium Electric SurfboardThe timeless design, cutting-edge modular technology, and four different rider modes that can be changed by connecting the RÄVIK to the Awake Application (available for iPhone and Android) provides the rider with a premium experience.