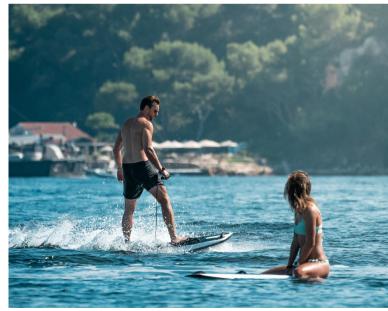

## Description

The Premium Electric SurfboardThe timeless design, cutting-edge modular technology, and four different rider modes that can be changed by connecting the RÄVIK to the Awake Application (available for iPhone and Android) provides the rider with a premium experience.

Awake RÄVIKs wider tail makes for a stable and reliable performance.

The wide tail and sharp edges of the RÄVIK provides the rider with a stable experience, while at the same time offering performance at the very top of what the industry has to offer. The RÄVIK suits anyone who is looking for a great ride without compromising stability and ease-of-use.