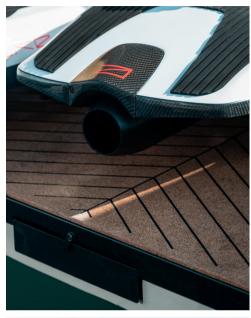

## Description

The Premium Electric SurfboardThe timeless design, cutting-edge modular technology, and four different rider modes that can be changed by connecting the RÄVIK to the Awake Application (available for iPhone and Android) provides the rider with a premium experience.