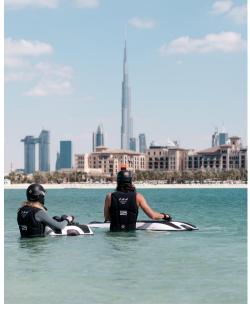

## Description

The Premium Electric SurfboardThe timeless design, cutting-edge modular technology, and four different rider modes that can be changed by connecting the RÄVIK to the Awake Application (available for iPhone and Android) provides the rider with a premium experience.

Awake RÄVIKs wider tail makes for a stable and reliable performance.

The wide tail and sharp edges of the RÄVIK provides the rider with a stable experience, while at the same time offering performance at the very top of what the industry has to offer. The RÄVIK suits anyone who is looking for a great ride without compromising stability and ease-of-use.