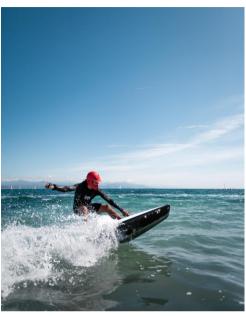

Awake RÄVIKs wider tail makes for a stable and reliable performance.

The wide tail and sharp edges of the RÄVIK provides the rider with a stable experience, while at the same time offering performance at the very top of what the industry has to offer. The RÄVIK suits anyone who is looking for a great ride without compromising stability and ease-of-use.