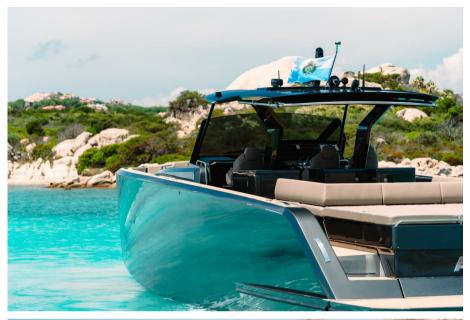

## Description

When style meets performance! Please contact us for unique sales opportunities!NEW PARDO 50

PARDO IS PERFORMANCE AND COMFORT. ITS V-SHAPED HULL HAS A VARIABLE GEOMETRY: 16° AT STERN AND MORE THAN 50° IN THE FORWARD SECTION FOR A GREAT SEAKEEPING AND AT THE SAME TIME A GOOD MANOEUVRABILITY TO PLANE IN SAFE AND FAST CONDITIONS.

THE DECK IS WALK-AROUND, DEVELOPED ON A UNIQUE SURFACE, FROM BOW TO STERN. THE HIGH FREEBOARD PROVIDE GREAT SAFETY WHEN HAVING CHILDREN OR GUESTS ON BOARD.

THE INTERIOR PLAN IS UNIQUE: ON THE PARDO 50 YOU CAN FIND A WIDE OPEN SPACE WITH TWO CABINS AND TWO HEADS. THERE IS ALSO THE POSSIBILITY TO INSTALL A SKIPPER CABIN, WHICH IS THE MAIN FEATURE OF THIS MODEL. THE LINES AND THE REFINED FURNITURE ARE ENHANCED BY THE ACCURATE CHOICE OF WOODS AND THE ATTENTION TO DETAILS THAT MAKE PARDO 50 A REAL EXCELLENCE OF THE MADE IN ITALY.