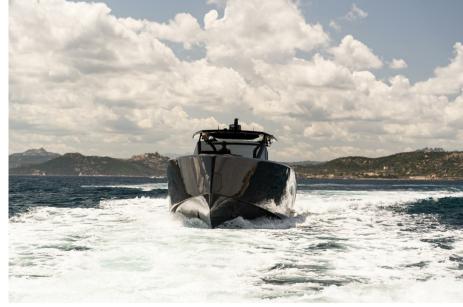

## Description

When style meets performance! Please contact us for unique sales opportunities!NEW PARDO 50

PARDO IS PERFORMANCE AND COMFORT. ITS V-SHAPED HULL HAS A VARIABLE GEOMETRY: 16° AT STERN AND MORE THAN 50° IN THE FORWARD SECTION FOR A GREAT SEAKEEPING AND AT THE SAME TIME A GOOD MANOEUVRABILITY TO PLANE IN SAFE AND FAST CONDITIONS.