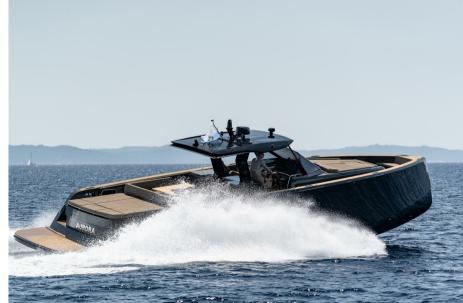

## Description

When style meets performance! Please contact us for unique sales opportunities!NEW PARDO 50

PARDO IS PERFORMANCE AND COMFORT. ITS V-SHAPED HULL HAS A VARIABLE GEOMETRY: 16° AT STERN AND MORE THAN 50° IN THE FORWARD SECTION FOR A GREAT SEAKEEPING AND AT THE SAME TIME A GOOD MANOEUVRABILITY TO PLANE IN SAFE AND FAST CONDITIONS.

THE DECK IS WALK-AROUND, DEVELOPED ON A UNIQUE SURFACE, FROM BOW TO STERN. THE HIGH FREEBOARD PROVIDE GREAT SAFETY WHEN HAVING CHILDREN OR GUESTS ON BOARD.

THE INTERIOR PLAN IS UNIQUE: ON THE PARDO 50 YOU CAN FIND A WIDE OPEN SPACE WITH TWO CABINS AND TWO HEADS. THERE IS ALSO THE POSSIBILITY TO INSTALL A SKIPPER CABIN, WHICH IS THE MAIN FEATURE OF THIS MODEL. THE LINES AND THE REFINED FURNITURE ARE ENHANCED BY THE ACCURATE CHOICE OF WOODS AND THE ATTENTION TO DETAILS THAT MAKE PARDO 50 A REAL EXCELLENCE OF THE MADE IN ITALY.