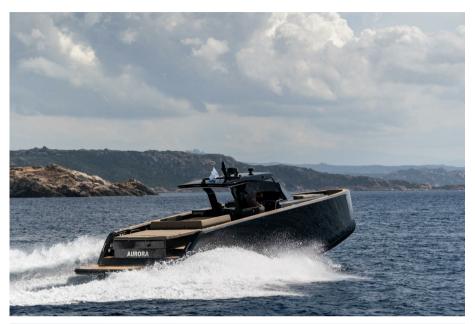

## Description

When style meets performance! Please contact us for unique sales opportunities!NEW PARDO 50

PARDO IS PERFORMANCE AND COMFORT. ITS V-SHAPED HULL HAS A VARIABLE GEOMETRY: 16° AT STERN AND MORE THAN 50° IN THE FORWARD SECTION FOR A GREAT SEAKEEPING AND AT THE SAME TIME A GOOD MANOEUVRABILITY TO PLANE IN SAFE AND FAST CONDITIONS.

THE DECK IS WALK-AROUND, DEVELOPED ON A UNIQUE SURFACE, FROM BOW TO STERN. THE HIGH FREEBOARD PROVIDE GREAT SAFETY WHEN HAVING CHILDREN OR GUESTS ON BOARD.

THE INTERIOR PLAN IS UNIQUE: ON THE PARDO 50 YOU CAN FIND A WIDE OPEN SPACE WITH TWO CABINS AND TWO HEADS. THERE IS ALSO THE POSSIBILITY TO INSTALL A SKIPPER CABIN, WHICH IS THE MAIN FEATURE OF THIS MODEL. THE LINES AND THE REFINED FURNITURE ARE ENHANCED BY THE ACCURATE CHOICE OF WOODS AND THE ATTENTION TO DETAILS THAT MAKE PARDO 50 A REAL EXCELLENCE OF THE MADE IN ITALY.