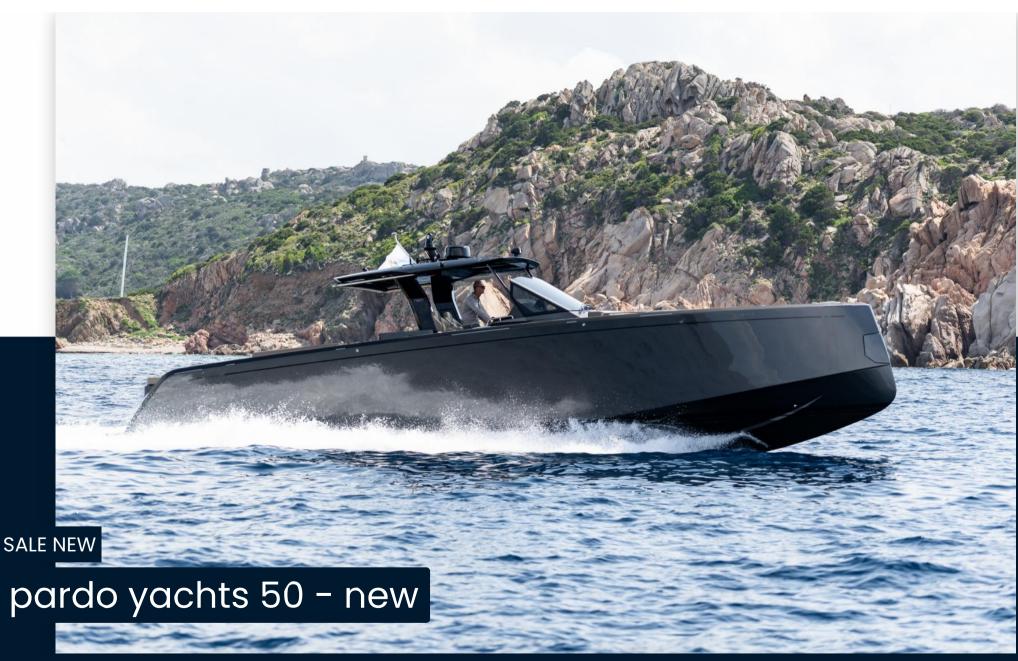

## Description

When style meets performance! Please contact us for unique sales opportunities!NEW PARDO 50

PARDO IS PERFORMANCE AND COMFORT. ITS V-SHAPED HULL HAS A VARIABLE GEOMETRY: 16° AT STERN AND MORE THAN 50° IN THE FORWARD SECTION FOR A GREAT SEAKEEPING AND AT THE SAME TIME A GOOD MANOEUVRABILITY TO PLANE IN SAFE AND FAST CONDITIONS.

THE DECK IS WALK-AROUND, DEVELOPED ON A UNIQUE SURFACE, FROM BOW TO STERN. THE HIGH FREEBOARD PROVIDE GREAT SAFETY WHEN HAVING CHILDREN OR GUESTS ON BOARD.

THE INTERIOR PLAN IS UNIQUE: ON THE PARDO 50 YOU CAN FIND A WIDE OPEN SPACE WITH TWO CABINS AND TWO HEADS. THERE IS ALSO THE POSSIBILITY TO INSTALL A SKIPPER CABIN, WHICH IS THE MAIN FEATURE OF THIS MODEL. THE LINES AND THE REFINED FURNITURE ARE ENHANCED BY THE ACCURATE CHOICE OF WOODS AND THE ATTENTION TO DETAILS THAT MAKE PARDO 50 A REAL EXCELLENCE OF THE MADE IN ITALY.