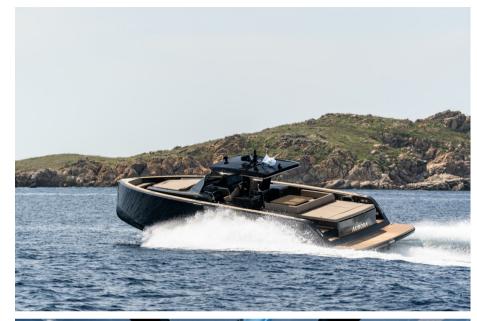

THE DECK IS WALK-AROUND, DEVELOPED ON A UNIQUE SURFACE, FROM BOW TO STERN. THE HIGH FREEBOARD PROVIDE GREAT SAFETY WHEN HAVING CHILDREN OR GUESTS ON BOARD.

THE INTERIOR PLAN IS UNIQUE: ON THE PARDO 50 YOU CAN FIND A WIDE OPEN SPACE WITH TWO CABINS AND TWO HEADS. THERE IS ALSO THE POSSIBILITY TO INSTALL A SKIPPER CABIN, WHICH IS THE MAIN FEATURE OF THIS MODEL. THE LINES AND THE REFINED FURNITURE ARE ENHANCED BY THE ACCURATE CHOICE OF WOODS AND THE ATTENTION TO DETAILS THAT MAKE PARDO 50 A REAL EXCELLENCE OF THE MADE IN ITALY.