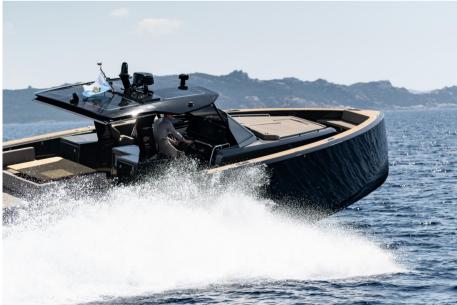

## Description

When style meets performance! Please contact us for unique sales opportunities!NEW PARDO 50

PARDO IS PERFORMANCE AND COMFORT. ITS V-SHAPED HULL HAS A VARIABLE GEOMETRY: 16° AT STERN AND MORE THAN 50° IN THE FORWARD SECTION FOR A GREAT SEAKEEPING AND AT THE SAME TIME A GOOD MANOEUVRABILITY TO PLANE IN SAFE AND FAST CONDITIONS.

THE DECK IS WALK-AROUND, DEVELOPED ON A UNIQUE SURFACE, FROM BOW TO STERN. THE HIGH FREEBOARD PROVIDE GREAT SAFETY WHEN HAVING CHILDREN OR GUESTS ON BOARD.

THE INTERIOR PLAN IS UNIQUE: ON THE PARDO 50 YOU CAN FIND A WIDE OPEN SPACE WITH TWO CABINS AND TWO HEADS. THERE IS ALSO THE POSSIBILITY TO INSTALL A SKIPPER CABIN, WHICH IS THE MAIN FEATURE OF THIS MODEL. THE LINES AND THE REFINED FURNITURE ARE ENHANCED BY THE ACCURATE CHOICE OF WOODS AND THE ATTENTION TO DETAILS THAT MAKE PARDO 50 A REAL EXCELLENCE OF THE MADE IN ITALY.