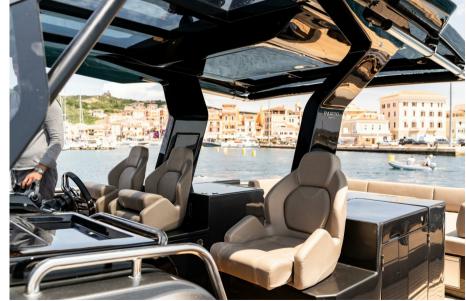

THE DECK IS WALK-AROUND, DEVELOPED ON A UNIQUE SURFACE, FROM BOW TO STERN. THE HIGH FREEBOARD PROVIDE GREAT SAFETY WHEN HAVING CHILDREN OR GUESTS ON BOARD.

THE INTERIOR PLAN IS UNIQUE: ON THE PARDO 50 YOU CAN FIND A WIDE OPEN SPACE WITH TWO CABINS AND TWO HEADS. THERE IS ALSO THE POSSIBILITY TO INSTALL A SKIPPER CABIN, WHICH IS THE MAIN FEATURE OF THIS MODEL. THE LINES AND THE REFINED FURNITURE ARE ENHANCED BY THE ACCURATE CHOICE OF WOODS AND THE ATTENTION TO DETAILS THAT MAKE PARDO 50 A REAL EXCELLENCE OF THE MADE IN ITALY.