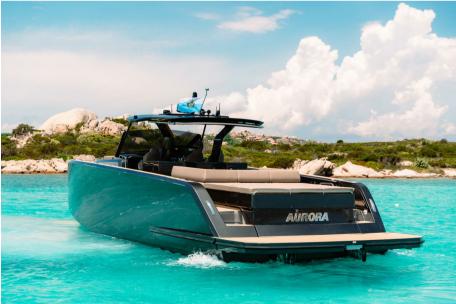

## Description

When style meets performance! Please contact us for unique sales opportunities!NEW PARDO 50

PARDO IS PERFORMANCE AND COMFORT. ITS V-SHAPED HULL HAS A VARIABLE GEOMETRY: 16° AT STERN AND MORE THAN 50° IN THE FORWARD SECTION FOR A GREAT SEAKEEPING AND AT THE SAME TIME A GOOD MANOEUVRABILITY TO PLANE IN SAFE AND FAST CONDITIONS.

THE DECK IS WALK-AROUND, DEVELOPED ON A UNIQUE SURFACE, FROM BOW TO STERN. THE HIGH FREEBOARD PROVIDE GREAT SAFETY WHEN HAVING CHILDREN OR GUESTS ON BOARD.

THE INTERIOR PLAN IS UNIQUE: ON THE PARDO 50 YOU CAN FIND A WIDE OPEN SPACE WITH TWO CABINS AND TWO HEADS. THERE IS ALSO THE POSSIBILITY TO INSTALL A SKIPPER CABIN, WHICH IS THE MAIN FEATURE OF THIS MODEL. THE LINES AND THE REFINED FURNITURE ARE ENHANCED BY THE ACCURATE CHOICE OF WOODS AND THE ATTENTION TO DETAILS THAT MAKE PARDO 50 A REAL EXCELLENCE OF THE MADE IN ITALY.