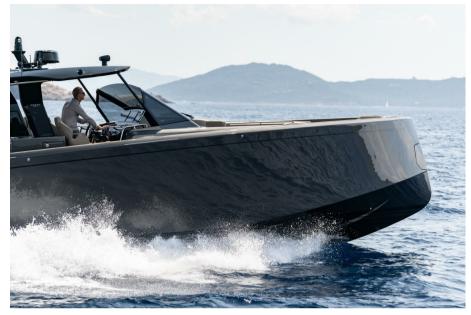

## Description

When style meets performance! Please contact us for unique sales opportunities!NEW PARDO 50

PARDO IS PERFORMANCE AND COMFORT. ITS V-SHAPED HULL HAS A VARIABLE GEOMETRY: 16° AT STERN AND MORE THAN 50° IN THE FORWARD SECTION FOR A GREAT SEAKEEPING AND AT THE SAME TIME A GOOD MANOEUVRABILITY TO PLANE IN SAFE AND FAST CONDITIONS.

THE DECK IS WALK-AROUND, DEVELOPED ON A UNIQUE SURFACE, FROM BOW TO STERN. THE HIGH FREEBOARD PROVIDE GREAT SAFETY WHEN HAVING CHILDREN OR GUESTS ON BOARD.

THE INTERIOR PLAN IS UNIQUE: ON THE PARDO 50 YOU CAN FIND A WIDE OPEN SPACE WITH TWO CABINS AND TWO HEADS. THERE IS ALSO THE POSSIBILITY TO INSTALL A SKIPPER CABIN, WHICH IS THE MAIN FEATURE OF THIS MODEL. THE LINES AND THE REFINED FURNITURE ARE ENHANCED BY THE ACCURATE CHOICE OF WOODS AND THE ATTENTION TO DETAILS THAT MAKE PARDO 50 A REAL EXCELLENCE OF THE MADE IN ITALY.