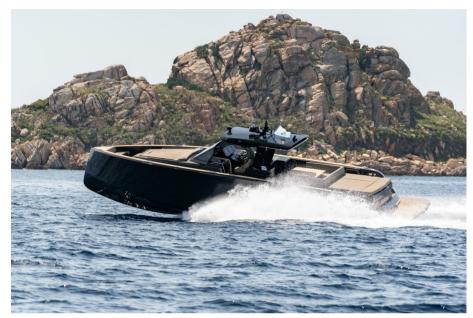

## Description

When style meets performance! Please contact us for unique sales opportunities!NEW PARDO 50

PARDO IS PERFORMANCE AND COMFORT. ITS V-SHAPED HULL HAS A VARIABLE GEOMETRY: 16° AT STERN AND MORE THAN 50° IN THE FORWARD SECTION FOR A GREAT SEAKEEPING AND AT THE SAME TIME A GOOD MANOEUVRABILITY TO PLANE IN SAFE AND FAST CONDITIONS.