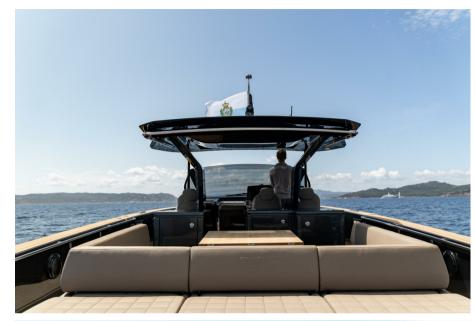

THE DECK IS WALK-AROUND, DEVELOPED ON A UNIQUE SURFACE, FROM BOW TO STERN. THE HIGH FREEBOARD PROVIDE GREAT SAFETY WHEN HAVING CHILDREN OR GUESTS ON BOARD.

THE INTERIOR PLAN IS UNIQUE: ON THE PARDO 50 YOU CAN FIND A WIDE OPEN SPACE WITH TWO CABINS AND TWO HEADS. THERE IS ALSO THE POSSIBILITY TO INSTALL A SKIPPER CABIN, WHICH IS THE MAIN FEATURE OF THIS MODEL. THE LINES AND THE REFINED FURNITURE ARE ENHANCED BY THE ACCURATE CHOICE OF WOODS AND THE ATTENTION TO DETAILS THAT MAKE PARDO 50 A REAL EXCELLENCE OF THE MADE IN ITALY.