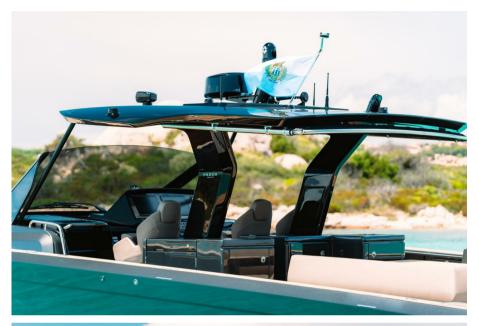

THE DECK IS WALK-AROUND, DEVELOPED ON A UNIQUE SURFACE, FROM BOW TO STERN. THE HIGH FREEBOARD PROVIDE GREAT SAFETY WHEN HAVING CHILDREN OR GUESTS ON BOARD.

THE INTERIOR PLAN IS UNIQUE: ON THE PARDO 50 YOU CAN FIND A WIDE OPEN SPACE WITH TWO CABINS AND TWO HEADS. THERE IS ALSO THE POSSIBILITY TO INSTALL A SKIPPER CABIN, WHICH IS THE MAIN FEATURE OF THIS MODEL. THE LINES AND THE REFINED FURNITURE ARE ENHANCED BY THE ACCURATE CHOICE OF WOODS AND THE ATTENTION TO DETAILS THAT MAKE PARDO 50 A REAL EXCELLENCE OF THE MADE IN ITALY.

**Deck equipment** 

**BIMINI** 