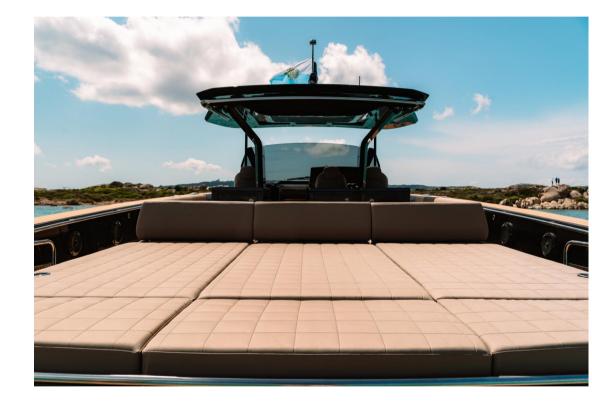

THE DECK IS WALK-AROUND, DEVELOPED ON A UNIQUE SURFACE, FROM BOW TO STERN. THE HIGH FREEBOARD PROVIDE GREAT SAFETY WHEN HAVING CHILDREN OR GUESTS ON BOARD.

THE INTERIOR PLAN IS UNIQUE: ON THE PARDO 50 YOU CAN FIND A WIDE OPEN SPACE WITH TWO CABINS AND TWO HEADS. THERE IS ALSO THE POSSIBILITY TO INSTALL A SKIPPER CABIN, WHICH IS THE MAIN FEATURE OF THIS MODEL. THE LINES AND THE REFINED FURNITURE ARE ENHANCED BY THE ACCURATE CHOICE OF WOODS AND THE ATTENTION TO DETAILS THAT MAKE PARDO 50 A REAL EXCELLENCE OF THE MADE IN ITALY.

**Deck equipment** 

**BIMINI** 