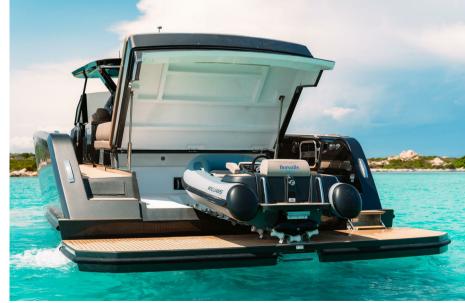

## Description

When style meets performance! Please contact us for unique sales opportunities!NEW PARDO 50

PARDO IS PERFORMANCE AND COMFORT. ITS V-SHAPED HULL HAS A VARIABLE GEOMETRY: 16° AT STERN AND MORE THAN 50° IN THE FORWARD SECTION FOR A GREAT SEAKEEPING AND AT THE SAME TIME A GOOD MANOEUVRABILITY TO PLANE IN SAFE AND FAST CONDITIONS.

THE DECK IS WALK-AROUND, DEVELOPED ON A UNIQUE SURFACE, FROM BOW TO STERN. THE HIGH FREEBOARD PROVIDE GREAT SAFETY WHEN HAVING CHILDREN OR GUESTS ON BOARD.

THE INTERIOR PLAN IS UNIQUE: ON THE PARDO 50 YOU CAN FIND A WIDE OPEN SPACE WITH TWO CABINS AND TWO HEADS. THERE IS ALSO THE POSSIBILITY TO INSTALL A SKIPPER CABIN, WHICH IS THE MAIN FEATURE OF THIS MODEL. THE LINES AND THE REFINED FURNITURE ARE ENHANCED BY THE ACCURATE CHOICE OF WOODS AND THE ATTENTION TO DETAILS THAT MAKE PARDO 50 A REAL EXCELLENCE OF THE MADE IN ITALY.

**Deck equipment** 

**BIMINI** 