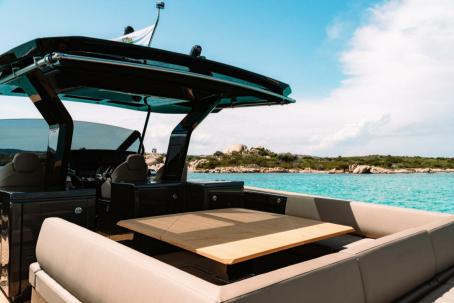

THE DECK IS WALK-AROUND, DEVELOPED ON A UNIQUE SURFACE, FROM BOW TO STERN. THE HIGH FREEBOARD PROVIDE GREAT SAFETY WHEN HAVING CHILDREN OR GUESTS ON BOARD.

THE INTERIOR PLAN IS UNIQUE: ON THE PARDO 50 YOU CAN FIND A WIDE OPEN SPACE WITH TWO CABINS AND TWO HEADS. THERE IS ALSO THE POSSIBILITY TO INSTALL A SKIPPER CABIN, WHICH IS THE MAIN FEATURE OF THIS MODEL. THE LINES AND THE REFINED FURNITURE ARE ENHANCED BY THE ACCURATE CHOICE OF WOODS AND THE ATTENTION TO DETAILS THAT MAKE PARDO 50 A REAL EXCELLENCE OF THE MADE IN ITALY.