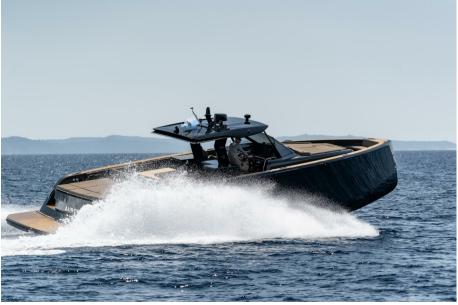

## Description

When style meets performance! Please contact us for unique sales opportunities!NEW PARDO 50

PARDO IS PERFORMANCE AND COMFORT. ITS V-SHAPED HULL HAS A VARIABLE GEOMETRY: 16° AT STERN AND MORE THAN 50° IN THE FORWARD SECTION FOR A GREAT SEAKEEPING AND AT THE SAME TIME A GOOD MANOEUVRABILITY TO PLANE IN SAFE AND FAST CONDITIONS.

THE DECK IS WALK-AROUND, DEVELOPED ON A UNIQUE SURFACE, FROM BOW TO STERN. THE HIGH FREEBOARD PROVIDE GREAT SAFETY WHEN HAVING CHILDREN OR GUESTS ON BOARD.

THE INTERIOR PLAN IS UNIQUE: ON THE PARDO 50 YOU CAN FIND A WIDE OPEN SPACE WITH TWO CABINS AND TWO HEADS. THERE IS ALSO THE POSSIBILITY TO INSTALL A SKIPPER CABIN, WHICH IS THE MAIN FEATURE OF THIS MODEL. THE LINES AND THE REFINED FURNITURE ARE ENHANCED BY THE ACCURATE CHOICE OF WOODS AND THE ATTENTION TO DETAILS THAT MAKE PARDO 50 A REAL EXCELLENCE OF THE MADE IN ITALY.