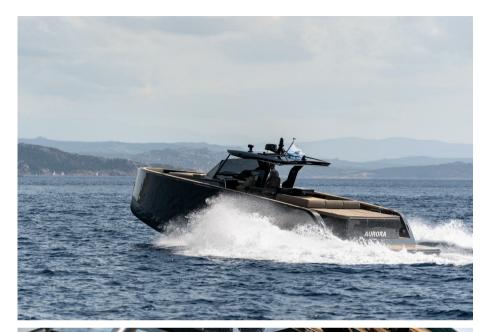

## Description

When style meets performance! Please contact us for unique sales opportunities!NEW PARDO 50

PARDO IS PERFORMANCE AND COMFORT. ITS V-SHAPED HULL HAS A VARIABLE GEOMETRY: 16° AT STERN AND MORE THAN 50° IN THE FORWARD SECTION FOR A GREAT SEAKEEPING AND AT THE SAME TIME A GOOD MANOEUVRABILITY TO PLANE IN SAFE AND FAST CONDITIONS.