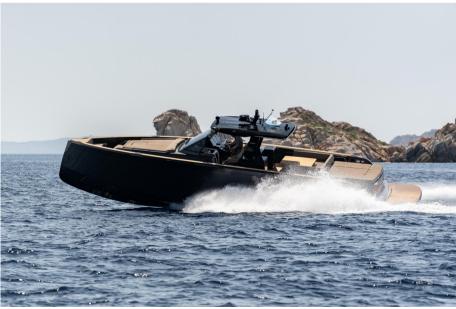

## Description

When style meets performance! Please contact us for unique sales opportunities!NEW PARDO 50

PARDO IS PERFORMANCE AND COMFORT. ITS V-SHAPED HULL HAS A VARIABLE GEOMETRY: 16° AT STERN AND MORE THAN 50° IN THE FORWARD SECTION FOR A GREAT SEAKEEPING AND AT THE SAME TIME A GOOD MANOEUVRABILITY TO PLANE IN SAFE AND FAST CONDITIONS.