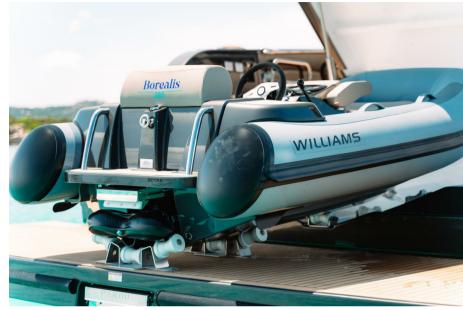

pecifications**

YEAR

2024

**WIDTH** 

4.95

**FUEL TANK CAPACITY** 

2000

LENGTH

16.25

DRAFT

1.20

**ENGINE MANUFACTURER** 

Volvo Penta IPS



| Ga | n | • | ra |   |
|----|---|---|----|---|
| UE |   |   | ru | ı |

TYPE BRAND MODEL CURRENT LOCATION

Motorboat pardo yachts 50 - new Demo with delivery may 2024

**Dimensions / Performance** 

AIR DRAFT (M) FUEL CAPACITY (L)

4.96 2000

**Building / facilities** 

HULL MATERIAL SUPER STRUCTURE MATERIAL

GRP - sandwich Vinylester hull with T-bar in

carbon

DECK MATERIAL

Teak / Flexiteek

**BERTHS** 

5

**Engine room** 

ENGINE NUMBER OF ENGINES (CV) FUEL

Volvo Penta IPS 0 Diesel

**Navigation equipment** 

**ANCHOR** 

**Deck equipment** 

**BIMINI**