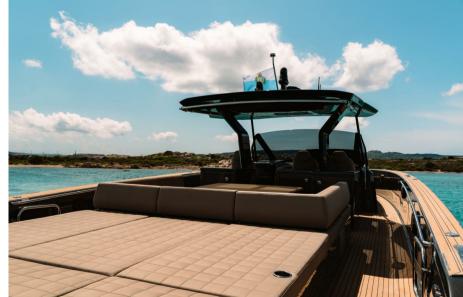

THE DECK IS WALK-AROUND, DEVELOPED ON A UNIQUE SURFACE, FROM BOW TO STERN. THE HIGH FREEBOARD PROVIDE GREAT SAFETY WHEN HAVING CHILDREN OR GUESTS ON BOARD.

THE INTERIOR PLAN IS UNIQUE: ON THE PARDO 50 YOU CAN FIND A WIDE OPEN SPACE WITH TWO CABINS AND TWO HEADS. THERE IS ALSO THE POSSIBILITY TO INSTALL A SKIPPER CABIN, WHICH IS THE MAIN FEATURE OF THIS MODEL. THE LINES AND THE REFINED FURNITURE ARE ENHANCED BY THE ACCURATE CHOICE OF WOODS AND THE ATTENTION TO DETAILS THAT MAKE PARDO 50 A REAL EXCELLENCE OF THE MADE IN ITALY.

**Deck equipment** 

**BIMINI** 