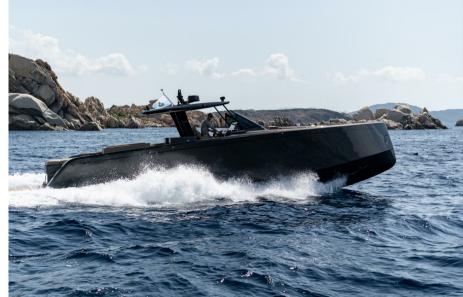

## Description

When style meets performance! Please contact us for unique sales opportunities!NEW PARDO 50

PARDO IS PERFORMANCE AND COMFORT. ITS V-SHAPED HULL HAS A VARIABLE GEOMETRY: 16° AT STERN AND MORE THAN 50° IN THE FORWARD SECTION FOR A GREAT SEAKEEPING AND AT THE SAME TIME A GOOD MANOEUVRABILITY TO PLANE IN SAFE AND FAST CONDITIONS.