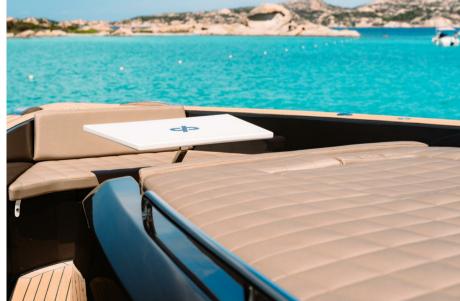

THE DECK IS WALK-AROUND, DEVELOPED ON A UNIQUE SURFACE, FROM BOW TO STERN. THE HIGH FREEBOARD PROVIDE GREAT SAFETY WHEN HAVING CHILDREN OR GUESTS ON BOARD.

THE INTERIOR PLAN IS UNIQUE: ON THE PARDO 50 YOU CAN FIND A WIDE OPEN SPACE WITH TWO CABINS AND TWO HEADS. THERE IS ALSO THE POSSIBILITY TO INSTALL A SKIPPER CABIN, WHICH IS THE MAIN FEATURE OF THIS MODEL. THE LINES AND THE REFINED FURNITURE ARE ENHANCED BY THE ACCURATE CHOICE OF WOODS AND THE ATTENTION TO DETAILS THAT MAKE PARDO 50 A REAL EXCELLENCE OF THE MADE IN ITALY.