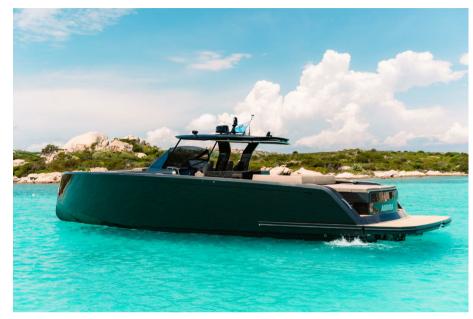

## Description

When style meets performance! Please contact us for unique sales opportunities!NEW PARDO 50

PARDO IS PERFORMANCE AND COMFORT. ITS V-SHAPED HULL HAS A VARIABLE GEOMETRY: 16° AT STERN AND MORE THAN 50° IN THE FORWARD SECTION FOR A GREAT SEAKEEPING AND AT THE SAME TIME A GOOD MANOEUVRABILITY TO PLANE IN SAFE AND FAST CONDITIONS.

THE DECK IS WALK-AROUND, DEVELOPED ON A UNIQUE SURFACE, FROM BOW TO STERN. THE HIGH FREEBOARD PROVIDE GREAT SAFETY WHEN HAVING CHILDREN OR GUESTS ON BOARD.

THE INTERIOR PLAN IS UNIQUE: ON THE PARDO 50 YOU CAN FIND A WIDE OPEN SPACE WITH TWO CABINS AND TWO HEADS. THERE IS ALSO THE POSSIBILITY TO INSTALL A SKIPPER CABIN, WHICH IS THE MAIN FEATURE OF THIS MODEL. THE LINES AND THE REFINED FURNITURE ARE ENHANCED BY THE ACCURATE CHOICE OF WOODS AND THE ATTENTION TO DETAILS THAT MAKE PARDO 50 A REAL EXCELLENCE OF THE MADE IN ITALY.