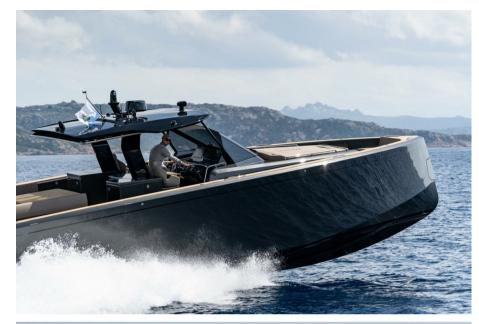

## Description

When style meets performance! Please contact us for unique sales opportunities!NEW PARDO 50

PARDO IS PERFORMANCE AND COMFORT. ITS V-SHAPED HULL HAS A VARIABLE GEOMETRY: 16° AT STERN AND MORE THAN 50° IN THE FORWARD SECTION FOR A GREAT SEAKEEPING AND AT THE SAME TIME A GOOD MANOEUVRABILITY TO PLANE IN SAFE AND FAST CONDITIONS.

THE DECK IS WALK-AROUND, DEVELOPED ON A UNIQUE SURFACE, FROM BOW TO STERN. THE HIGH FREEBOARD PROVIDE GREAT SAFETY WHEN HAVING CHILDREN OR GUESTS ON BOARD.

THE INTERIOR PLAN IS UNIQUE: ON THE PARDO 50 YOU CAN FIND A WIDE OPEN SPACE WITH TWO CABINS AND TWO HEADS. THERE IS ALSO THE POSSIBILITY TO INSTALL A SKIPPER CABIN, WHICH IS THE MAIN FEATURE OF THIS MODEL. THE LINES AND THE REFINED FURNITURE ARE ENHANCED BY THE ACCURATE CHOICE OF WOODS AND THE ATTENTION TO DETAILS THAT MAKE PARDO 50 A REAL EXCELLENCE OF THE MADE IN ITALY.