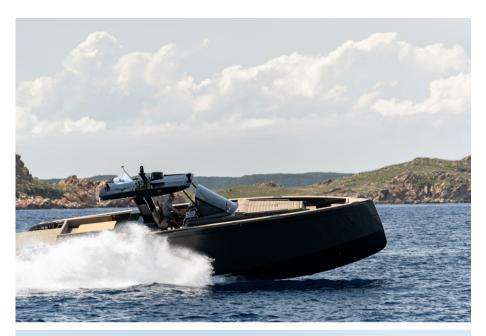

## Description

When style meets performance! Please contact us for unique sales opportunities!NEW PARDO 50

PARDO IS PERFORMANCE AND COMFORT. ITS V-SHAPED HULL HAS A VARIABLE GEOMETRY: 16° AT STERN AND MORE THAN 50° IN THE FORWARD SECTION FOR A GREAT SEAKEEPING AND AT THE SAME TIME A GOOD MANOEUVRABILITY TO PLANE IN SAFE AND FAST CONDITIONS.

THE DECK IS WALK-AROUND, DEVELOPED ON A UNIQUE SURFACE, FROM BOW TO STERN. THE HIGH FREEBOARD PROVIDE GREAT SAFETY WHEN HAVING CHILDREN OR GUESTS ON BOARD.

THE INTERIOR PLAN IS UNIQUE: ON THE PARDO 50 YOU CAN FIND A WIDE OPEN SPACE WITH TWO CABINS AND TWO HEADS. THERE IS ALSO THE POSSIBILITY TO INSTALL A SKIPPER CABIN, WHICH IS THE MAIN FEATURE OF THIS MODEL. THE LINES AND THE REFINED FURNITURE ARE ENHANCED BY THE ACCURATE CHOICE OF WOODS AND THE ATTENTION TO DETAILS THAT MAKE PARDO 50 A REAL EXCELLENCE OF THE MADE IN ITALY.