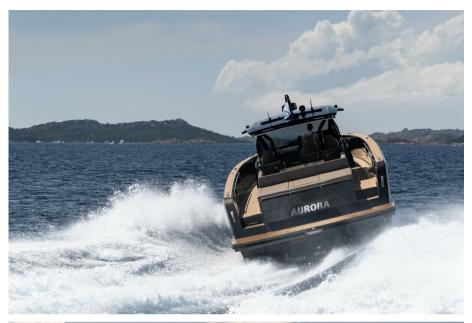

THE DECK IS WALK-AROUND, DEVELOPED ON A UNIQUE SURFACE, FROM BOW TO STERN. THE HIGH FREEBOARD PROVIDE GREAT SAFETY WHEN HAVING CHILDREN OR GUESTS ON BOARD.

THE INTERIOR PLAN IS UNIQUE: ON THE PARDO 50 YOU CAN FIND A WIDE OPEN SPACE WITH TWO CABINS AND TWO HEADS. THERE IS ALSO THE POSSIBILITY TO INSTALL A SKIPPER CABIN, WHICH IS THE MAIN FEATURE OF THIS MODEL. THE LINES AND THE REFINED FURNITURE ARE ENHANCED BY THE ACCURATE CHOICE OF WOODS AND THE ATTENTION TO DETAILS THAT MAKE PARDO 50 A REAL EXCELLENCE OF THE MADE IN ITALY.