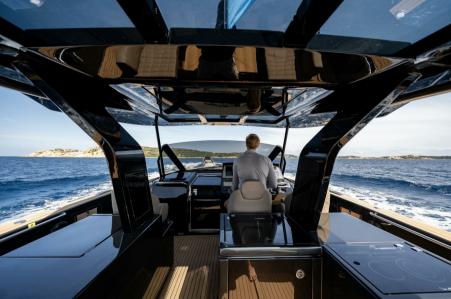

THE DECK IS WALK-AROUND, DEVELOPED ON A UNIQUE SURFACE, FROM BOW TO STERN. THE HIGH FREEBOARD PROVIDE GREAT SAFETY WHEN HAVING CHILDREN OR GUESTS ON BOARD.

THE INTERIOR PLAN IS UNIQUE: ON THE PARDO 50 YOU CAN FIND A WIDE OPEN SPACE WITH TWO CABINS AND TWO HEADS. THERE IS ALSO THE POSSIBILITY TO INSTALL A SKIPPER CABIN, WHICH IS THE MAIN FEATURE OF THIS MODEL. THE LINES AND THE REFINED FURNITURE ARE ENHANCED BY THE ACCURATE CHOICE OF WOODS AND THE ATTENTION TO DETAILS THAT MAKE PARDO 50 A REAL EXCELLENCE OF THE MADE IN ITALY.