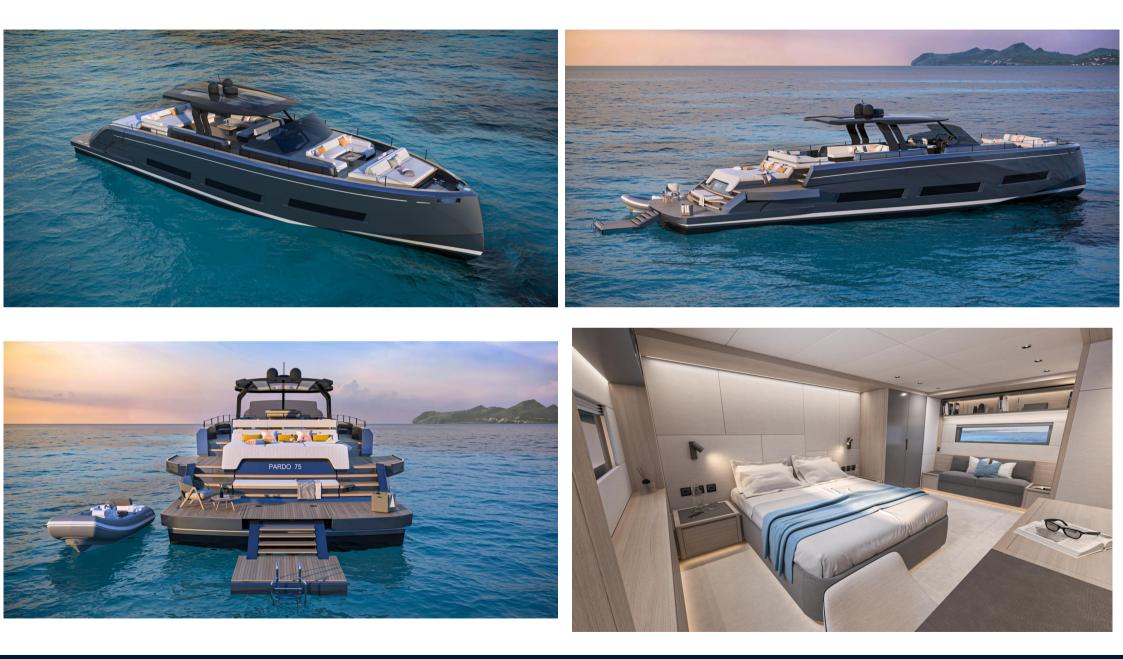

#### Description

The new flagship of the Pardo Yachts fleet is positioned between the Walkaround and Endurance ranges.For sale at Orange Yachting: The new Pardo 75

The Pardo Yachts Walkaround range welcomes its new flagship, the Pardo 75 T-Top, designed for owners who want to expand after appreciating the Pardo 50 and who want more space in the sleeping area and outdoors, while maintaining the specific characteristics of the Walkaround range. This line is well-known for its performance and its practical and comfortable layout; it includes yachts that are easily manoeuvrable and designed to navigate in total safety thanks to their configuration. Having all of the above does not mean cutting back on functionality and great attention to design.

The characterising feature of the Pardo 75 profile is its uniquely styled T-top, made of carbon fibre, which protects the central lounge area. In the standard "galley up" version, it is equipped with an external kitchen on the right side and a dry bar aft of the wheelhouse.

On deck there are also two other lounge/solarium areas, one at the bow and another at the stern; the latter (positioned above the garage that can store a 2.80 metre tender and toys) has fold-down terraces along the side, which add 5 square metres to the available space. This is a significant improvement in the quality of life on board, always in close contact with the sea.

The deep stern platform makes the most of the dimensions of the yacht and – an absolute first for the Walkaround range – it is not "just" an actual terrace overlooking the sea, but it also acts as a transformer for launching and hauling