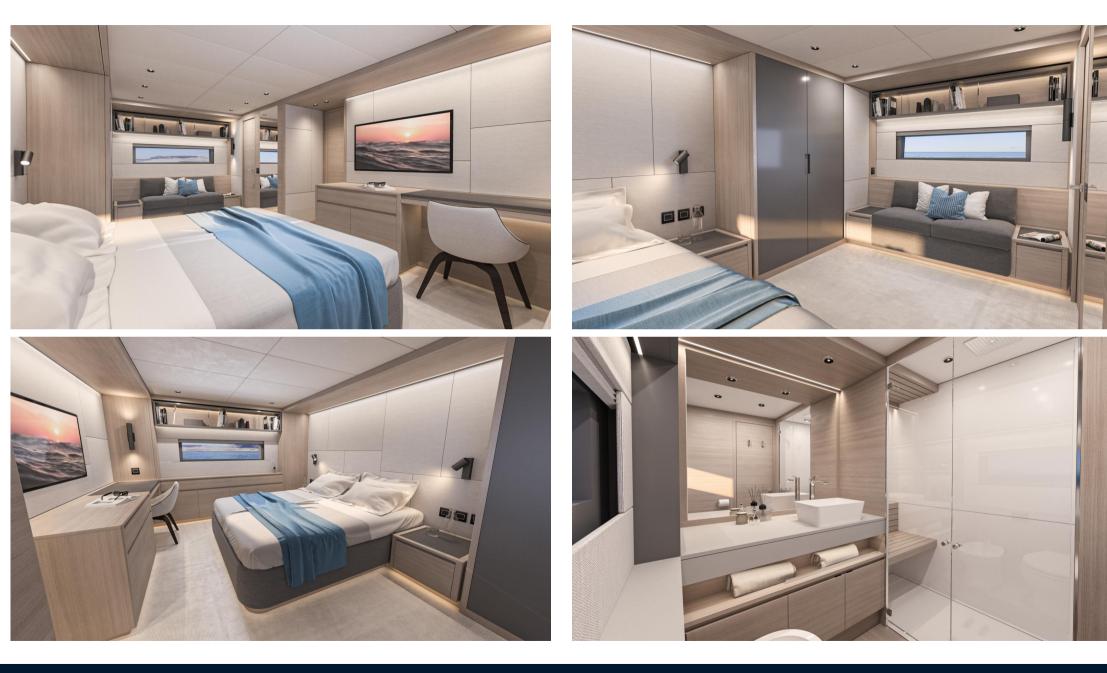

2.80 metre tender and toys) has fold-down terraces along the side, which add 5 square metres to the available space. This is a significant improvement in the quality of life on board, always in close contact with the sea.

The deep stern platform makes the most of the dimensions of the yacht and – an absolute first for the Walkaround range – it is not "just" an actual terrace overlooking the sea, but it also acts as a transformer for launching and hauling

#### Specifications

| YEAR  | LENGTH |
|-------|--------|
| 2024  | 22.86  |
|       |        |
| WIDTH | DRAFT  |
| 5.99  | 1.70   |



| CURRENT LOCATION |
|------------------|
| New build        |
|                  |
|                  |
|                  |
|                  |

#### **Engine room**

NUMBER OF ENGINES (CV)













Jachthaven 1 2172 JX Sassenheim





Jachthaven 1 2172 JX Sassenheim





Jachthaven 1 2172 JX Sassenheim