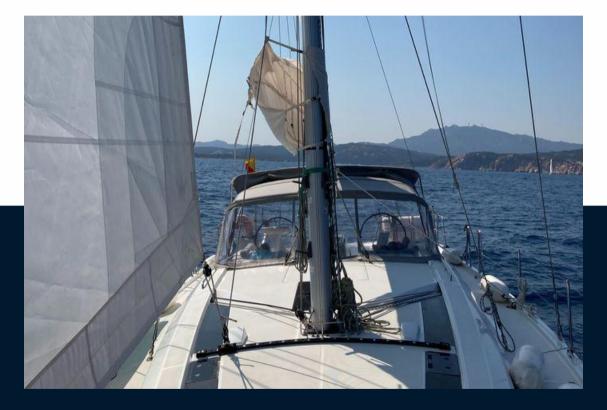

eanis 51.1 | current location |  |
| Dimensions / Perforn   | nance                                             |                       |                  |  |
| air draft (м)<br>21.35 |                                                   |                       |                  |  |
| Building / facilities  |                                                   |                       |                  |  |
| AMOUNT OF CABINS       | berths<br>10                                      | bathroom(s)<br>3      |                  |  |
| Engine room            |                                                   |                       |                  |  |
| engine<br>YANMAR       | NUMBER OF ENGINES HORSE POWER (CV) $1 \times 110$ | engine year<br>2019   |                  |  |











































































## Beneteau Oceanis 51.1