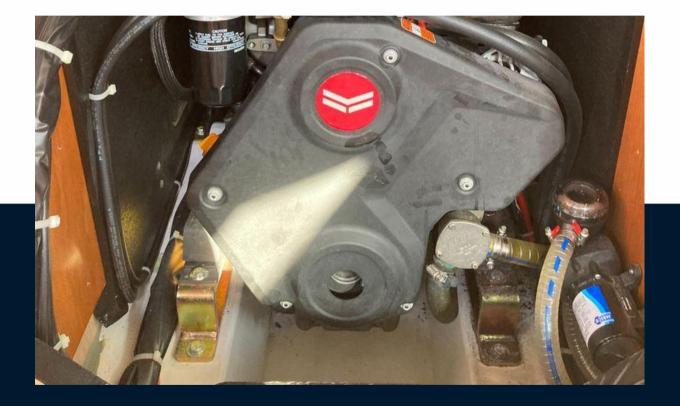

## Specifications

| YEAR   | LENGTH    | WIDTH               | DRAFT       |
|--------|-----------|---------------------|-------------|
| 2019   | 15.94     | 4.80                | 2.30        |
| CABINS | BATHROOMS | ENGINE MANUFACTURER | HORSE POWER |
| 5      | 3         | YANMAR              | 1 X 110 CV  |

| General                |                                                   |                       |                  |  |
|------------------------|---------------------------------------------------|-----------------------|------------------|--|
| TYPE<br>Voilier        | BRAND<br>beneteau                                 | MODEL<br>Oceanis 51.1 | current location |  |
| Dimensions / Perforn   | nance                                             |                       |                  |  |
| air draft (м)<br>21.35 |                                                   |                       |                  |  |
| Building / facilities  |                                                   |                       |                  |  |
| AMOUNT OF CABINS       | berths<br>10                                      | bathroom(s)<br>3      |                  |  |
| Engine room            |                                                   |                       |                  |  |
| engine<br>YANMAR       | NUMBER OF ENGINES HORSE POWER (CV) $1 \times 110$ | engine year<br>2019   |                  |  |