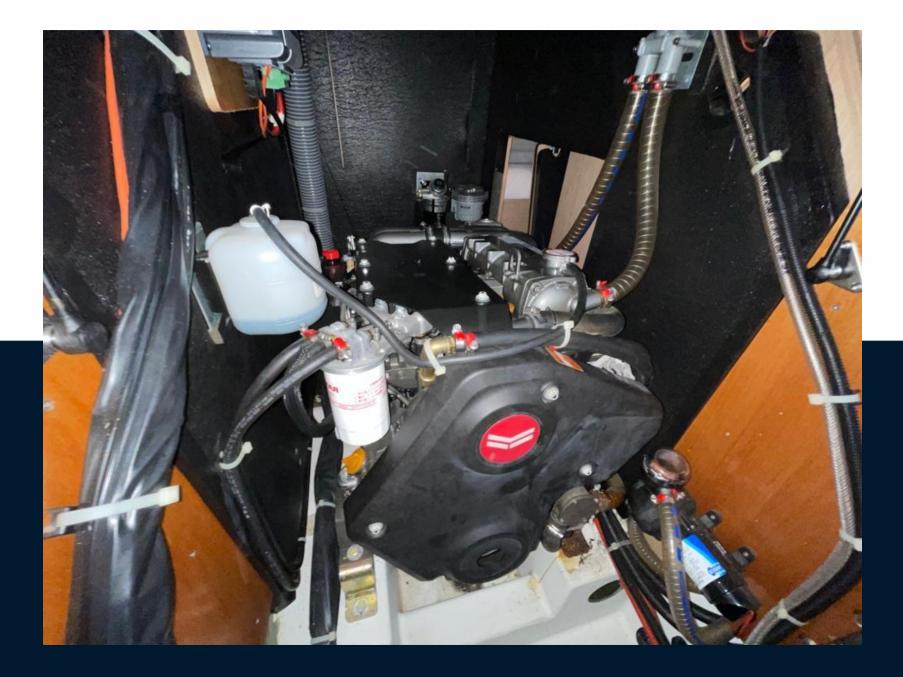

## Specifications

| YEAR   | LENGTH    | WIDTH               | DRAFT       |
|--------|-----------|---------------------|-------------|
| 2019   | 15.94     | 4.80                | 2.30        |
| CABINS | BATHROOMS | ENGINE MANUFACTURER | HORSE POWER |
| 5      | 3         | YANMAR              | 1 X 110 CV  |

| General                |                                                   |                       |                  |  |
|------------------------|---------------------------------------------------|-----------------------|------------------|--|
| TYPE<br>Voilier        | BRAND<br>beneteau                                 | MODEL<br>Oceanis 51.1 | current location |  |
| Dimensions / Perforn   | nance                                             |                       |                  |  |
| air draft (м)<br>21.35 |                                                   |                       |                  |  |
| Building / facilities  |                                                   |                       |                  |  |
| AMOUNT OF CABINS       | berths<br>10                                      | bathroom(s)<br>3      |                  |  |
| Engine room            |                                                   |                       |                  |  |
| engine<br>YANMAR       | NUMBER OF ENGINES HORSE POWER (CV) $1 \times 110$ | engine year<br>2019   |                  |  |