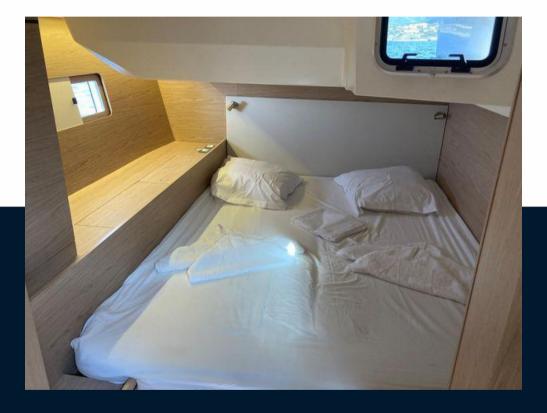

## Specifications

| YEAR   | LENGTH    | WIDTH               | DRAFT       |
|--------|-----------|---------------------|-------------|
| 2019   | 15.94     | 4.80                | 2.30        |
| CABINS | BATHROOMS | ENGINE MANUFACTURER | HORSE POWER |
| 5      | 3         | YANMAR              | 1 X 110 CV  |

| General                |                                                   |                       |                  |  |
|------------------------|---------------------------------------------------|-----------------------|------------------|--|
| TYPE<br>Voilier        | BRAND<br>beneteau                                 | MODEL<br>Oceanis 51.1 | current location |  |
| Dimensions / Perforn   | nance                                             |                       |                  |  |
| air draft (м)<br>21.35 |                                                   |                       |                  |  |
| Building / facilities  |                                                   |                       |                  |  |
| AMOUNT OF CABINS       | berths<br>10                                      | bathroom(s)<br>3      |                  |  |
| Engine room            |                                                   |                       |                  |  |
| engine<br>YANMAR       | NUMBER OF ENGINES HORSE POWER (CV) $1 \times 110$ | engine year<br>2019   |                  |  |