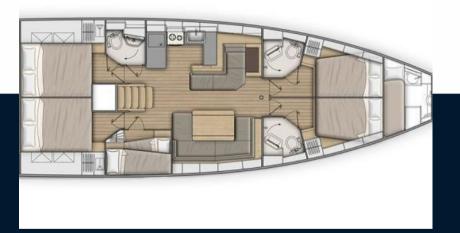

## Specifications

| YEAR   | LENGTH    | WIDTH               | DRAFT       |
|--------|-----------|---------------------|-------------|
| 2019   | 15.94     | 4.80                | 2.30        |
| CABINS | BATHROOMS | ENGINE MANUFACTURER | HORSE POWER |
| 5      | 3         | YANMAR              | 1 X 110 CV  |

| General                |                                                   |                       |                  |  |
|------------------------|---------------------------------------------------|-----------------------|------------------|--|
| TYPE<br>Voilier        | BRAND<br>beneteau                                 | MODEL<br>Oceanis 51.1 | current location |  |
| Dimensions / Perforn   | nance                                             |                       |                  |  |
| air draft (м)<br>21.35 |                                                   |                       |                  |  |
| Building / facilities  |                                                   |                       |                  |  |
| AMOUNT OF CABINS       | berths<br>10                                      | bathroom(s)<br>3      |                  |  |
| Engine room            |                                                   |                       |                  |  |
| engine<br>YANMAR       | NUMBER OF ENGINES HORSE POWER (CV) $1 \times 110$ | engine year<br>2019   |                  |  |