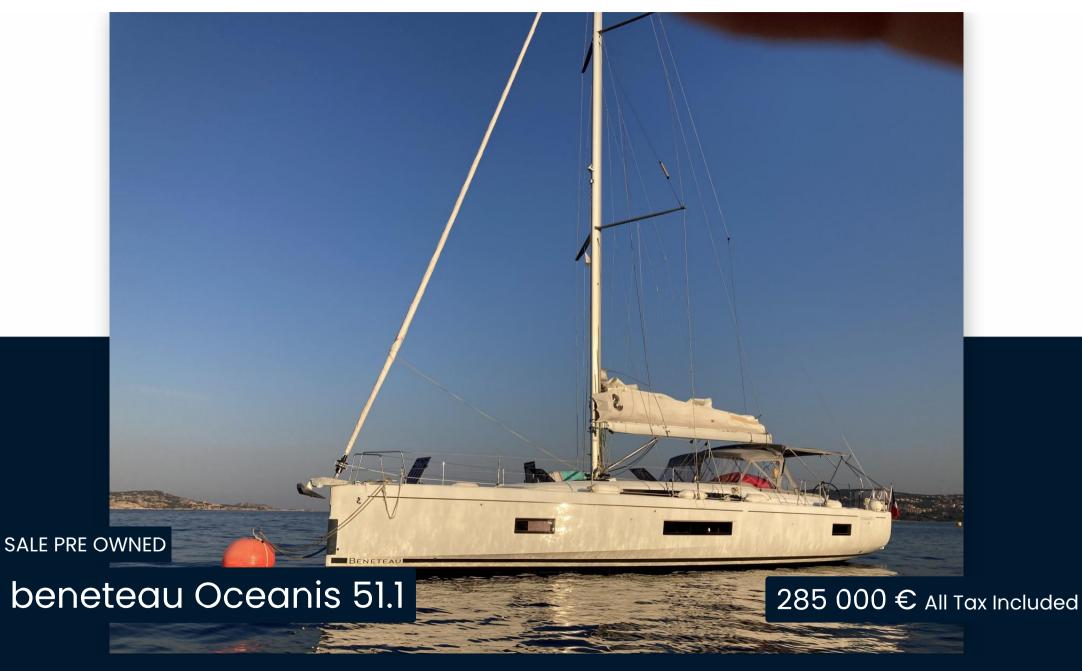

## Beneteau Oceanis 51.1

## Specifications

| YEAR   | LENGTH    | WIDTH               | DRAFT       |
|--------|-----------|---------------------|-------------|
| 2019   | 15.94     | 4.80                | 2.30        |
| CABINS | BATHROOMS | ENGINE MANUFACTURER | HORSE POWER |
| 5      | 3         | YANMAR              | 1 X 110 CV  |

| General                |                                                   |                       |                  |  |
|------------------------|---------------------------------------------------|-----------------------|------------------|--|
| TYPE<br>Voilier        | BRAND<br>beneteau                                 | MODEL<br>Oceanis 51.1 | current location |  |
| Dimensions / Perforn   | nance                                             |                       |                  |  |
| air draft (м)<br>21.35 |                                                   |                       |                  |  |
| Building / facilities  |                                                   |                       |                  |  |
| AMOUNT OF CABINS       | berths<br>10                                      | bathroom(s)<br>3      |                  |  |
| Engine room            |                                                   |                       |                  |  |
| engine<br>YANMAR       | NUMBER OF ENGINES HORSE POWER (CV) $1 \times 110$ | engine year<br>2019   |                  |  |