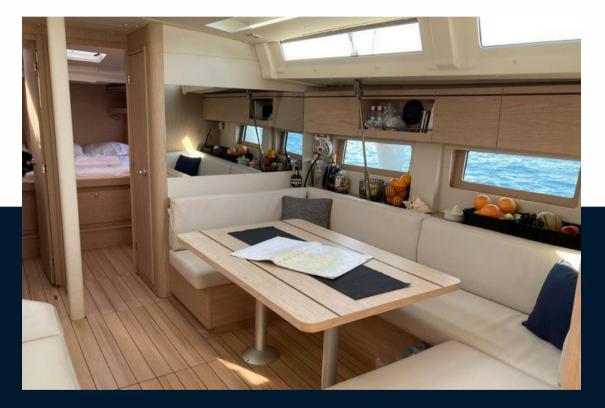

| General                |                                                   |                       |                  |  |
|------------------------|---------------------------------------------------|-----------------------|------------------|--|
| TYPE<br>Voilier        | BRAND<br>beneteau                                 | MODEL<br>Oceanis 51.1 | current location |  |
| Dimensions / Perforn   | nance                                             |                       |                  |  |
| air draft (м)<br>21.35 |                                                   |                       |                  |  |
| Building / facilities  |                                                   |                       |                  |  |
| AMOUNT OF CABINS       | berths<br>10                                      | bathroom(s)<br>3      |                  |  |
| Engine room            |                                                   |                       |                  |  |
| engine<br>YANMAR       | NUMBER OF ENGINES HORSE POWER (CV) $1 \times 110$ | engine year<br>2019   |                  |  |