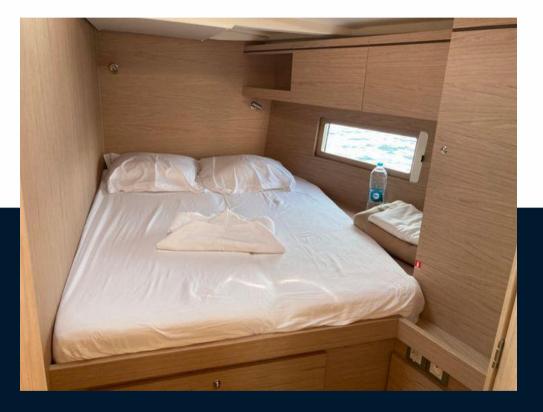

| General                |                                                   |                       |                  |  |
|------------------------|---------------------------------------------------|-----------------------|------------------|--|
| TYPE<br>Voilier        | BRAND<br>beneteau                                 | MODEL<br>Oceanis 51.1 | current location |  |
| Dimensions / Perforn   | nance                                             |                       |                  |  |
| air draft (м)<br>21.35 |                                                   |                       |                  |  |
| Building / facilities  |                                                   |                       |                  |  |
| AMOUNT OF CABINS       | berths<br>10                                      | bathroom(s)<br>3      |                  |  |
| Engine room            |                                                   |                       |                  |  |
| engine<br>YANMAR       | NUMBER OF ENGINES HORSE POWER (CV) $1 \times 110$ | engine year<br>2019   |                  |  |