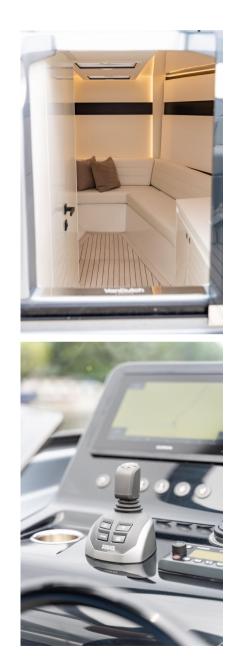

From the pilot area, you can manage music and the audio system, lighting, charge devices, and many other features. VanDutch transitions exclusively to Garmin electronics for an improved and intuitive user interface. The dashboard features 2 x Garmin 12" displays, together with the joystick, allowing you to always keep everything under control and in total safety.