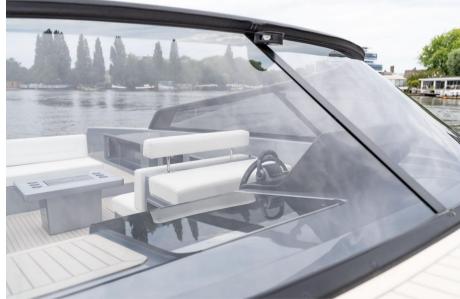

From the pilot area, you can manage music and the audio system, lighting, charge devices, and many other features. VanDutch transitions exclusively to Garmin electronics for an improved and intuitive user interface. The dashboard features 2 x Garmin 12" displays, together with the joystick, allowing you to always keep everything under control and in total safety.