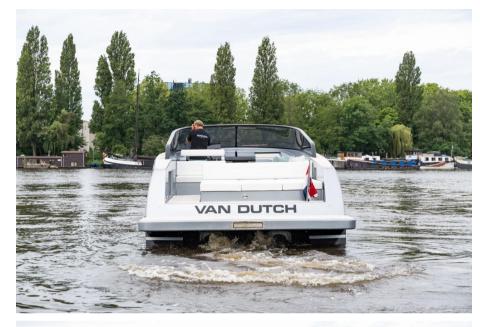

This VanDutch 40 is available spring 2024, in the color FLORETTI SILVER, please contact us for more information and specifications.