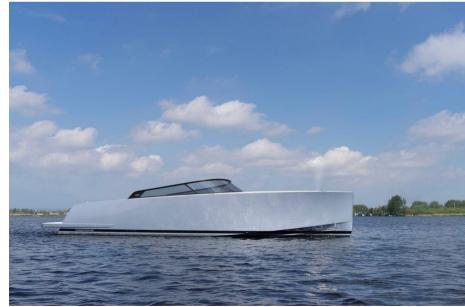

# Description

A MASTERPIECE REIMAGINEDThe newly redesigned hull includes a revised ergonomic stern and expanded volumes for outstanding external coziness with the goal of greater livability and connection to the sea.

This VanDutch 40 is available spring 2024, in the color FLORETTI SILVER, please contact us for more information and specifications.