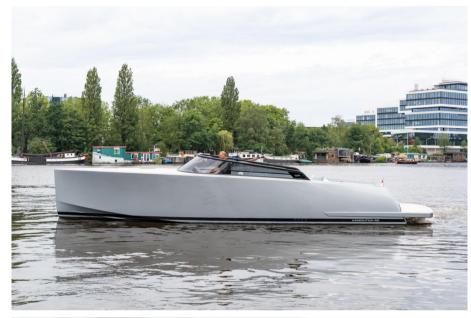

# Description

A MASTERPIECE REIMAGINEDThe newly redesigned hull includes a revised ergonomic stern and expanded volumes for outstanding external coziness with the goal of greater livability and connection to the sea.

This VanDutch 40 is available spring 2024, in the color FLORETTI SILVER, please contact us for more information and specifications.