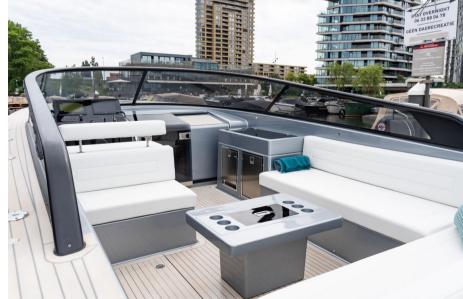

# Description

A MASTERPIECE REIMAGINEDThe newly redesigned hull includes a revised ergonomic stern and expanded volumes for outstanding external coziness with the goal of greater livability and connection to the sea.

From the pilot area, you can manage music and the audio system, lighting, charge devices, and many other features. VanDutch transitions exclusively to Garmin electronics for an improved and intuitive user interface. The dashboard features 2 x Garmin 12" displays, together with the joystick, allowing you to always keep everything under control and in total safety.