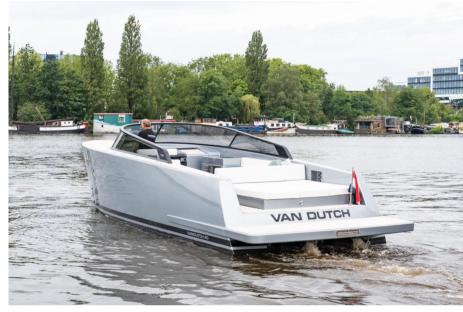

This VanDutch 40 is available spring 2024, in the color FLORETTI SILVER, please contact us for more information and specifications.