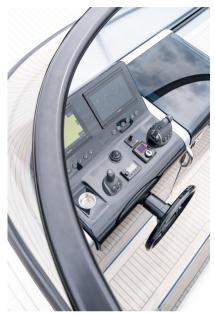

From the pilot area, you can manage music and the audio system, lighting, charge devices, and many other features. VanDutch transitions exclusively to Garmin electronics for an improved and intuitive user interface. The dashboard features 2 x Garmin 12" displays, together with the joystick, allowing you to always keep everything under control and in total safety.