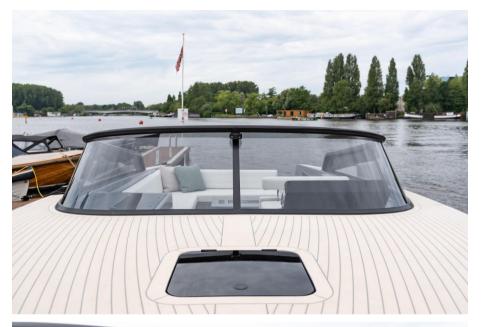

# Description

A MASTERPIECE REIMAGINEDThe newly redesigned hull includes a revised ergonomic stern and expanded volumes for outstanding external coziness with the goal of greater livability and connection to the sea.

From the pilot area, you can manage music and the audio system, lighting, charge devices, and many other features. VanDutch transitions exclusively to Garmin electronics for an improved and intuitive user interface. The dashboard features 2 x Garmin 12" displays, together with the joystick, allowing you to always keep everything under control and in total safety.