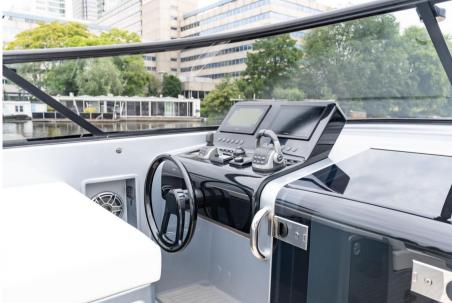

From the pilot area, you can manage music and the audio system, lighting, charge devices, and many other features. VanDutch transitions exclusively to Garmin electronics for an improved and intuitive user interface. The dashboard features 2 x Garmin 12" displays, together with the joystick, allowing you to always keep everything under control and in total safety.