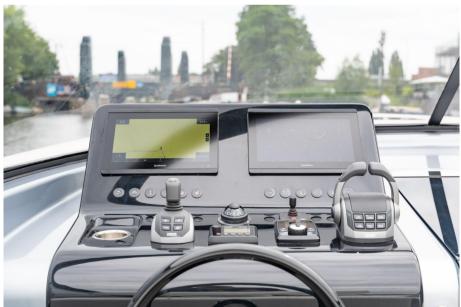

From the pilot area, you can manage music and the audio system, lighting, charge devices, and many other features. VanDutch transitions exclusively to Garmin electronics for an improved and intuitive user interface. The dashboard features 2 x Garmin 12" displays, together with the joystick, allowing you to always keep everything under control and in total safety.