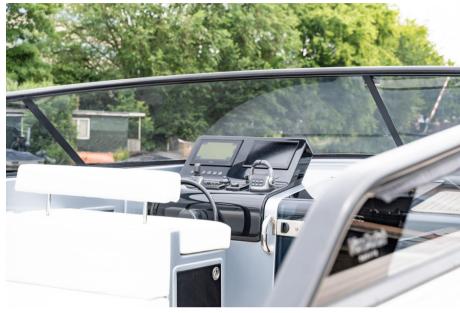

From the pilot area, you can manage music and the audio system, lighting, charge devices, and many other features. VanDutch transitions exclusively to Garmin electronics for an improved and intuitive user interface. The dashboard features 2 x Garmin 12" displays, together with the joystick, allowing you to always keep everything under control and in total safety.