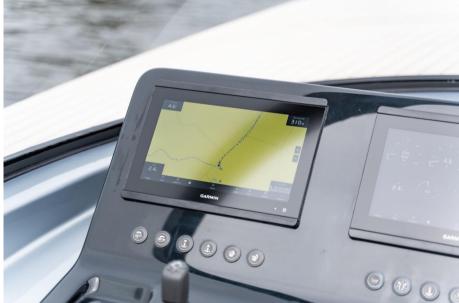

From the pilot area, you can manage music and the audio system, lighting, charge devices, and many other features. VanDutch transitions exclusively to Garmin electronics for an improved and intuitive user interface. The dashboard features 2 x Garmin 12" displays, together with the joystick, allowing you to always keep everything under control and in total safety.