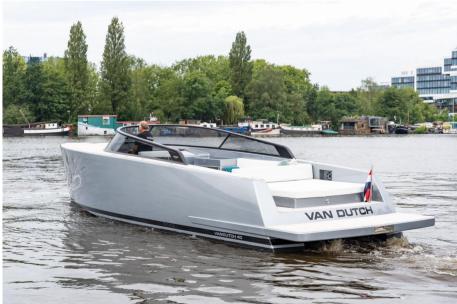

# Description

A MASTERPIECE REIMAGINEDThe newly redesigned hull includes a revised ergonomic stern and expanded volumes for outstanding external coziness with the goal of greater livability and connection to the sea.

This VanDutch 40 is available spring 2024, in the color FLORETTI SILVER, please contact us for more information and specifications.