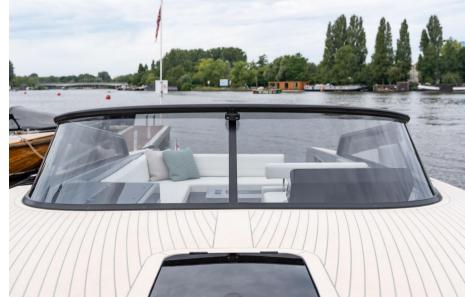

# Description

A MASTERPIECE REIMAGINEDThe newly redesigned hull includes a revised ergonomic stern and expanded volumes for outstanding external coziness with the goal of greater livability and connection to the sea.

From the pilot area, you can manage music and the audio system, lighting, charge devices, and many other features. VanDutch transitions exclusively to Garmin electronics for an improved and intuitive user interface. The dashboard features 2 x Garmin 12" displays, together with the joystick, allowing you to always keep everything under control and in total safety.