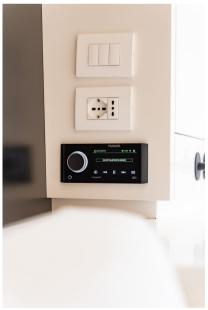

From the pilot area, you can manage music and the audio system, lighting, charge devices, and many other features. VanDutch transitions exclusively to Garmin electronics for an improved and intuitive user interface. The dashboard features 2 x Garmin 12" displays, together with the joystick, allowing you to always keep everything under control and in total safety.