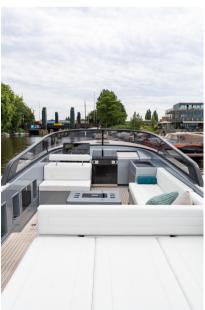

# Description

A MASTERPIECE REIMAGINEDThe newly redesigned hull includes a revised ergonomic stern and expanded volumes for outstanding external coziness with the goal of greater livability and connection to the sea.

From the pilot area, you can manage music and the audio system, lighting, charge devices, and many other features. VanDutch transitions exclusively to Garmin electronics for an improved and intuitive user interface. The dashboard features 2 x Garmin 12" displays, together with the joystick, allowing you to always keep everything under control and in total safety.