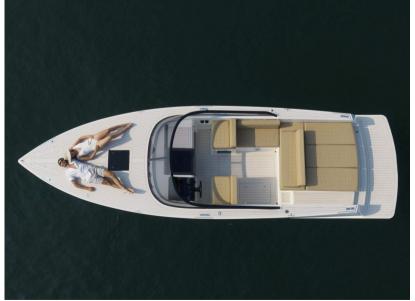

# Description

The VanDutch 32 showcases the minimalist and iconic lines that characterize the hulls of the brand founded in the Netherlands in 2008A NEW ENTRY THAT DOESN'T MISS A THING

The VanDutch 32 showcases the minimalist and iconic lines that characterize the hulls of the brand founded in the Netherlands in 2008 and acquired in 2020 by Cantiere del Pardo. The completely rethought proportions and functionality are now optimized for the luxury super yacht tender segment.

#### LET LUXURY OVERTAKE YOU

From the redesigned VanDutch 32 hull stands out a revisited ergonomic stern and extended exterior volumes for better sunbathing comfort. Now, the cockpit has a new helmstation design with top-end electronics and digital instruments to keep everything you need under control.