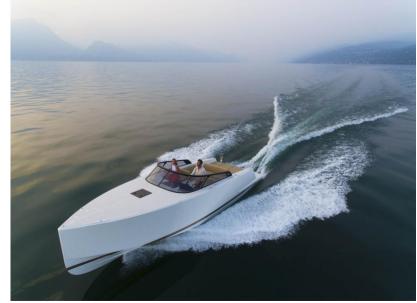

# Description

The VanDutch 32 showcases the minimalist and iconic lines that characterize the hulls of the brand founded in the Netherlands in 2008A NEW ENTRY THAT DOESN'T MISS A THING

The VanDutch 32 showcases the minimalist and iconic lines that characterize the hulls of the brand founded in the Netherlands in 2008 and acquired in 2020 by Cantiere del Pardo. The completely rethought proportions and functionality are now optimized for the luxury super yacht tender segment.

#### LET LUXURY OVERTAKE YOU

From the redesigned VanDutch 32 hull stands out a revisited ergonomic stern and extended exterior volumes for better sunbathing comfort. Now, the cockpit has a new helmstation design with top-end electronics and digital instruments to keep everything you need under control.