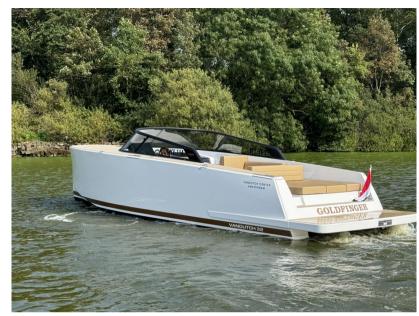

# Description

The VanDutch 32 showcases the minimalist and iconic lines that characterize the hulls of the brand founded in the Netherlands in 2008A NEW ENTRY THAT DOESN'T MISS A THING

The VanDutch 32 showcases the minimalist and iconic lines that characterize the hulls of the brand founded in the Netherlands in 2008 and acquired in 2020 by Cantiere del Pardo. The completely rethought proportions and functionality are now optimized for the luxury super yacht tender segment.