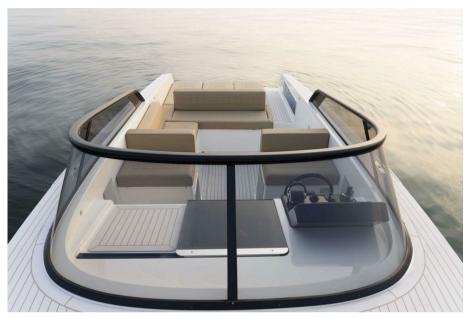

#### LET LUXURY OVERTAKE YOU

From the redesigned VanDutch 32 hull stands out a revisited ergonomic stern and extended exterior volumes for better sunbathing comfort. Now, the cockpit has a new helmstation design with top-end electronics and digital instruments to keep everything you need under control.