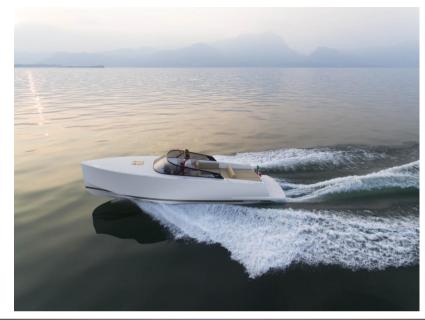

#### LET LUXURY OVERTAKE YOU

From the redesigned VanDutch 32 hull stands out a revisited ergonomic stern and extended exterior volumes for better sunbathing comfort. Now, the cockpit has a new helmstation design with top-end electronics and digital instruments to keep everything you need under control.