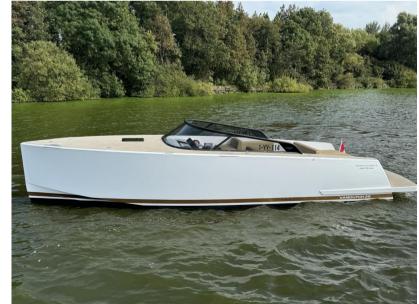

# Description

The VanDutch 32 showcases the minimalist and iconic lines that characterize the hulls of the brand founded in the Netherlands in 2008A NEW ENTRY THAT DOESN'T MISS A THING

The VanDutch 32 showcases the minimalist and iconic lines that characterize the hulls of the brand founded in the Netherlands in 2008 and acquired in 2020 by Cantiere del Pardo. The completely rethought proportions and functionality are now optimized for the luxury super yacht tender segment.

#### LET LUXURY OVERTAKE YOU

From the redesigned VanDutch 32 hull stands out a revisited ergonomic stern and extended exterior volumes for better sunbathing comfort. Now, the cockpit has a new helmstation design with top-end electronics and digital instruments to keep everything you need under control.