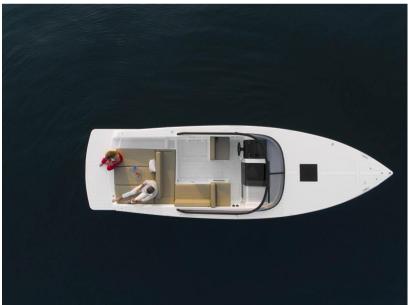

# Description

The VanDutch 32 showcases the minimalist and iconic lines that characterize the hulls of the brand founded in the Netherlands in 2008A NEW ENTRY THAT DOESN'T MISS A THING

The VanDutch 32 showcases the minimalist and iconic lines that characterize the hulls of the brand founded in the Netherlands in 2008 and acquired in 2020 by Cantiere del Pardo. The completely rethought proportions and functionality are now optimized for the luxury super yacht tender segment.

#### LET LUXURY OVERTAKE YOU

From the redesigned VanDutch 32 hull stands out a revisited ergonomic stern and extended exterior volumes for better sunbathing comfort. Now, the cockpit has a new helmstation design with top-end electronics and digital instruments to keep everything you need under control.