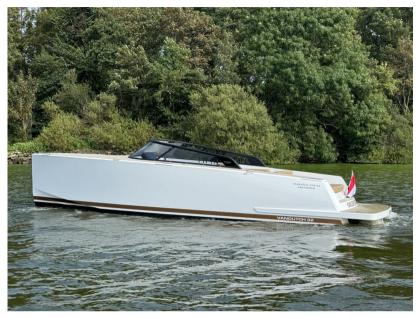

# Description

The VanDutch 32 showcases the minimalist and iconic lines that characterize the hulls of the brand founded in the Netherlands in 2008A NEW ENTRY THAT DOESN'T MISS A THING

The VanDutch 32 showcases the minimalist and iconic lines that characterize the hulls of the brand founded in the Netherlands in 2008 and acquired in 2020 by Cantiere del Pardo. The completely rethought proportions and functionality are now optimized for the luxury super yacht tender segment.

#### LET LUXURY OVERTAKE YOU

From the redesigned VanDutch 32 hull stands out a revisited ergonomic stern and extended exterior volumes for better sunbathing comfort. Now, the cockpit has a new helmstation design with top-end electronics and digital instruments to keep everything you need under control.