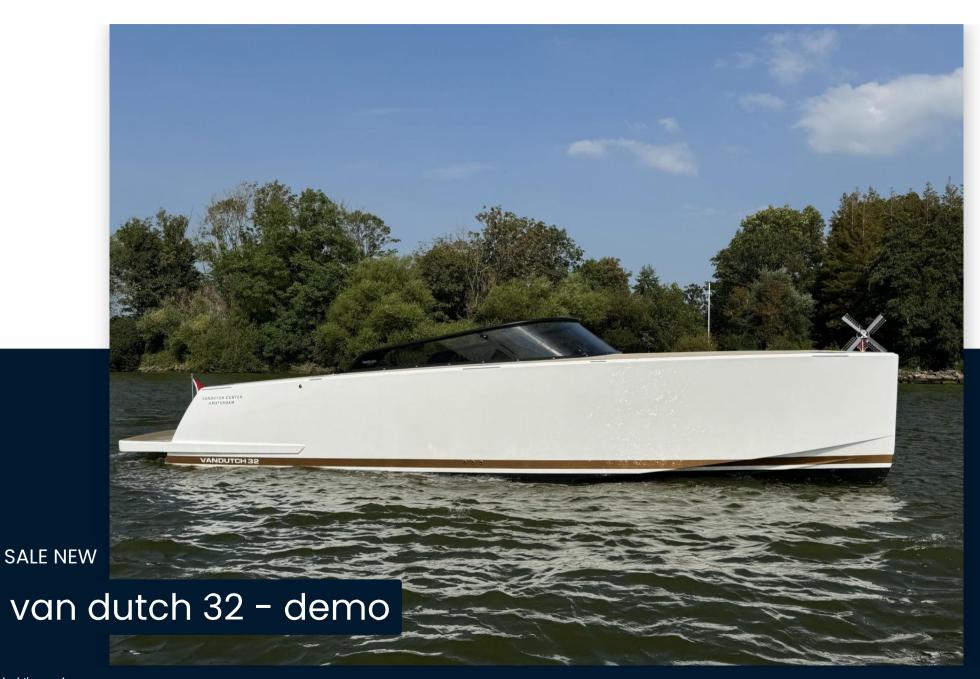

# Description

The VanDutch 32 showcases the minimalist and iconic lines that characterize the hulls of the brand founded in the Netherlands in 2008A NEW ENTRY THAT DOESN'T MISS A THING

The VanDutch 32 showcases the minimalist and iconic lines that characterize the hulls of the brand founded in the Netherlands in 2008 and acquired in 2020 by Cantiere del Pardo. The completely rethought proportions and functionality are now optimized for the luxury super yacht tender segment.

#### GOOD VIBES ONLY, ALWAYS

The VanDutch 32 emphasizes the uniqueness of VanDutch family. On one hand, extending the range to the luxury tender segment while keeping innovation, performance, design and comfort as primary concerns.

#### LET LUXURY OVERTAKE YOU

From the redesigned VanDutch 32 hull stands out a revisited ergonomic stern and extended exterior volumes for better sunbathing comfort. Now, the cockpit has a new helmstation design with top-end electronics and digital instruments to keep everything you need under control.