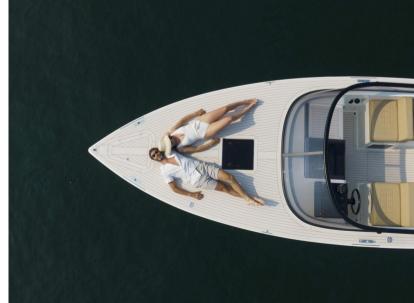

#### LET LUXURY OVERTAKE YOU

From the redesigned VanDutch 32 hull stands out a revisited ergonomic stern and extended exterior volumes for better sunbathing comfort. Now, the cockpit has a new helmstation design with top-end electronics and digital instruments to keep everything you need under control.