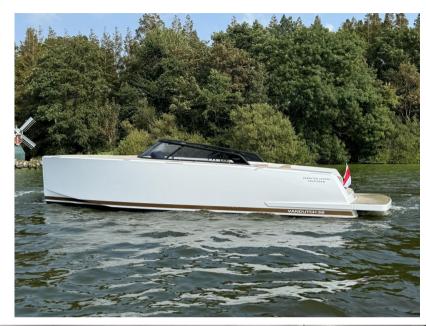

# Description

The VanDutch 32 showcases the minimalist and iconic lines that characterize the hulls of the brand founded in the Netherlands in 2008A NEW ENTRY THAT DOESN'T MISS A THING

The VanDutch 32 showcases the minimalist and iconic lines that characterize the hulls of the brand founded in the Netherlands in 2008 and acquired in 2020 by Cantiere del Pardo. The completely rethought proportions and functionality are now optimized for the luxury super yacht tender segment.

#### LET LUXURY OVERTAKE YOU

From the redesigned VanDutch 32 hull stands out a revisited ergonomic stern and extended exterior volumes for better sunbathing comfort. Now, the cockpit has a new helmstation design with top-end electronics and digital instruments to keep everything you need under control.