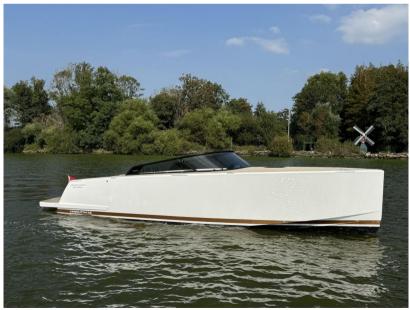

# Description

The VanDutch 32 showcases the minimalist and iconic lines that characterize the hulls of the brand founded in the Netherlands in 2008A NEW ENTRY THAT DOESN'T MISS A THING

The VanDutch 32 showcases the minimalist and iconic lines that characterize the hulls of the brand founded in the Netherlands in 2008 and acquired in 2020 by Cantiere del Pardo. The completely rethought proportions and functionality are now optimized for the luxury super yacht tender segment.