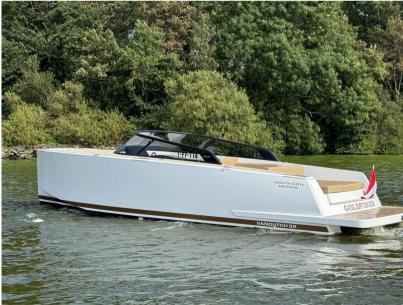

# Description

The VanDutch 32 showcases the minimalist and iconic lines that characterize the hulls of the brand founded in the Netherlands in 2008A NEW ENTRY THAT DOESN'T MISS A THING

The VanDutch 32 showcases the minimalist and iconic lines that characterize the hulls of the brand founded in the Netherlands in 2008 and acquired in 2020 by Cantiere del Pardo. The completely rethought proportions and functionality are now optimized for the luxury super yacht tender segment.

#### LET LUXURY OVERTAKE YOU

From the redesigned VanDutch 32 hull stands out a revisited ergonomic stern and extended exterior volumes for better sunbathing comfort. Now, the cockpit has a new helmstation design with top-end electronics and digital instruments to keep everything you need under control.