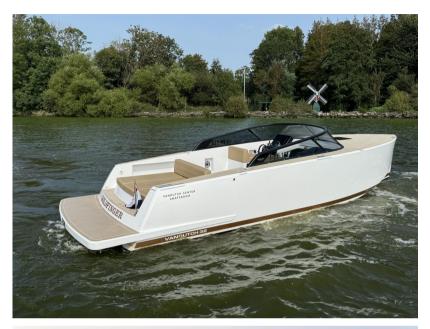

# Description

The VanDutch 32 showcases the minimalist and iconic lines that characterize the hulls of the brand founded in the Netherlands in 2008A NEW ENTRY THAT DOESN'T MISS A THING

The VanDutch 32 showcases the minimalist and iconic lines that characterize the hulls of the brand founded in the Netherlands in 2008 and acquired in 2020 by Cantiere del Pardo. The completely rethought proportions and functionality are now optimized for the luxury super yacht tender segment.

#### LET LUXURY OVERTAKE YOU

From the redesigned VanDutch 32 hull stands out a revisited ergonomic stern and extended exterior volumes for better sunbathing comfort. Now, the cockpit has a new helmstation design with top-end electronics and digital instruments to keep everything you need under control.