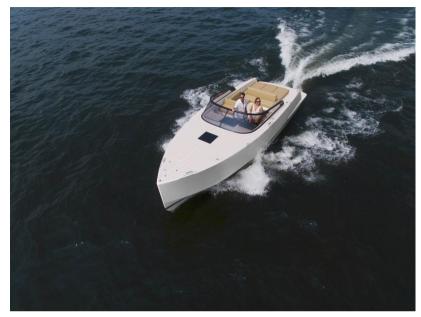

#### LET LUXURY OVERTAKE YOU

From the redesigned VanDutch 32 hull stands out a revisited ergonomic stern and extended exterior volumes for better sunbathing comfort. Now, the cockpit has a new helmstation design with top-end electronics and digital instruments to keep everything you need under control.