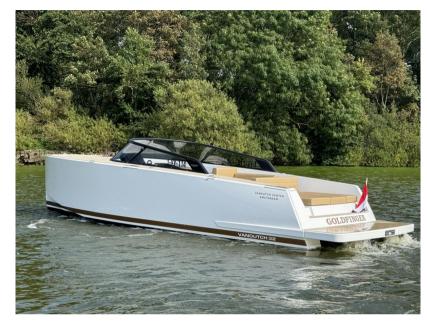

# Description

The VanDutch 32 showcases the minimalist and iconic lines that characterize the hulls of the brand founded in the Netherlands in 2008A NEW ENTRY THAT DOESN'T MISS A THING

The VanDutch 32 showcases the minimalist and iconic lines that characterize the hulls of the brand founded in the Netherlands in 2008 and acquired in 2020 by Cantiere del Pardo. The completely rethought proportions and functionality are now optimized for the luxury super yacht tender segment.

#### LET LUXURY OVERTAKE YOU

From the redesigned VanDutch 32 hull stands out a revisited ergonomic stern and extended exterior volumes for better sunbathing comfort. Now, the cockpit has a new helmstation design with top-end electronics and digital instruments to keep everything you need under control.