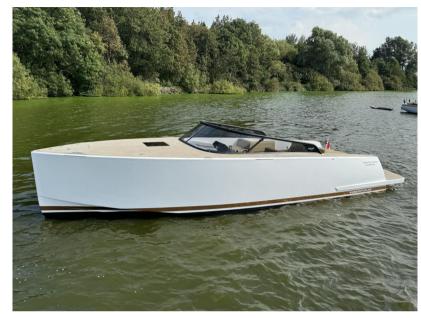

# Description

The VanDutch 32 showcases the minimalist and iconic lines that characterize the hulls of the brand founded in the Netherlands in 2008A NEW ENTRY THAT DOESN'T MISS A THING

The VanDutch 32 showcases the minimalist and iconic lines that characterize the hulls of the brand founded in the Netherlands in 2008 and acquired in 2020 by Cantiere del Pardo. The completely rethought proportions and functionality are now optimized for the luxury super yacht tender segment.

#### LET LUXURY OVERTAKE YOU

From the redesigned VanDutch 32 hull stands out a revisited ergonomic stern and extended exterior volumes for better sunbathing comfort. Now, the cockpit has a new helmstation design with top-end electronics and digital instruments to keep everything you need under control.