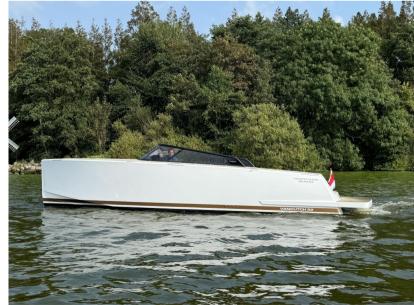

# Description

The VanDutch 32 showcases the minimalist and iconic lines that characterize the hulls of the brand founded in the Netherlands in 2008A NEW ENTRY THAT DOESN'T MISS A THING

The VanDutch 32 showcases the minimalist and iconic lines that characterize the hulls of the brand founded in the Netherlands in 2008 and acquired in 2020 by Cantiere del Pardo. The completely rethought proportions and functionality are now optimized for the luxury super yacht tender segment.

#### LET LUXURY OVERTAKE YOU

From the redesigned VanDutch 32 hull stands out a revisited ergonomic stern and extended exterior volumes for better sunbathing comfort. Now, the cockpit has a new helmstation design with top-end electronics and digital instruments to keep everything you need under control.