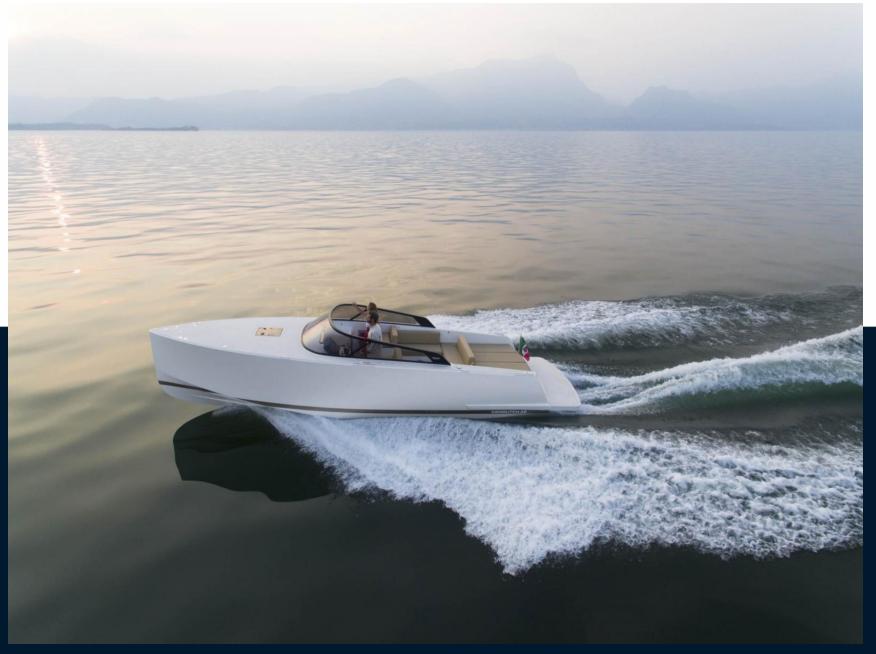

#### LET LUXURY OVERTAKE YOU

From the redesigned VanDutch 32 hull stands out a revisited ergonomic stern and extended exterior volumes for better sunbathing comfort. Now, the cockpit has a new helmstation design with top-end electronics and digital instruments to keep everything you need under control.