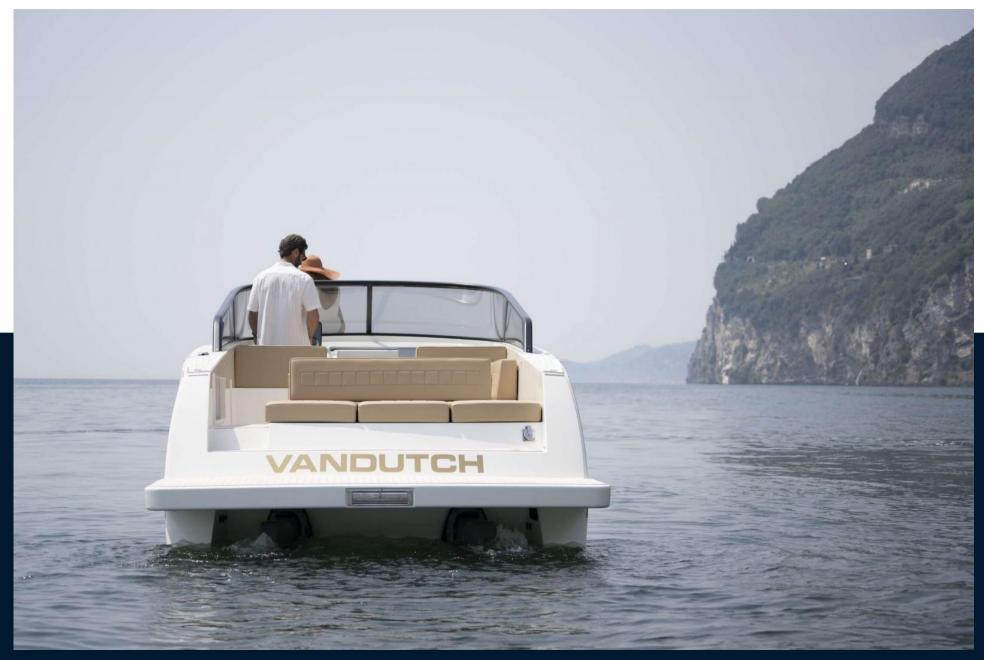

#### LET LUXURY OVERTAKE YOU

From the redesigned VanDutch 32 hull stands out a revisited ergonomic stern and extended exterior volumes for better sunbathing comfort. Now, the cockpit has a new helmstation design with top-end electronics and digital instruments to keep everything you need under control.