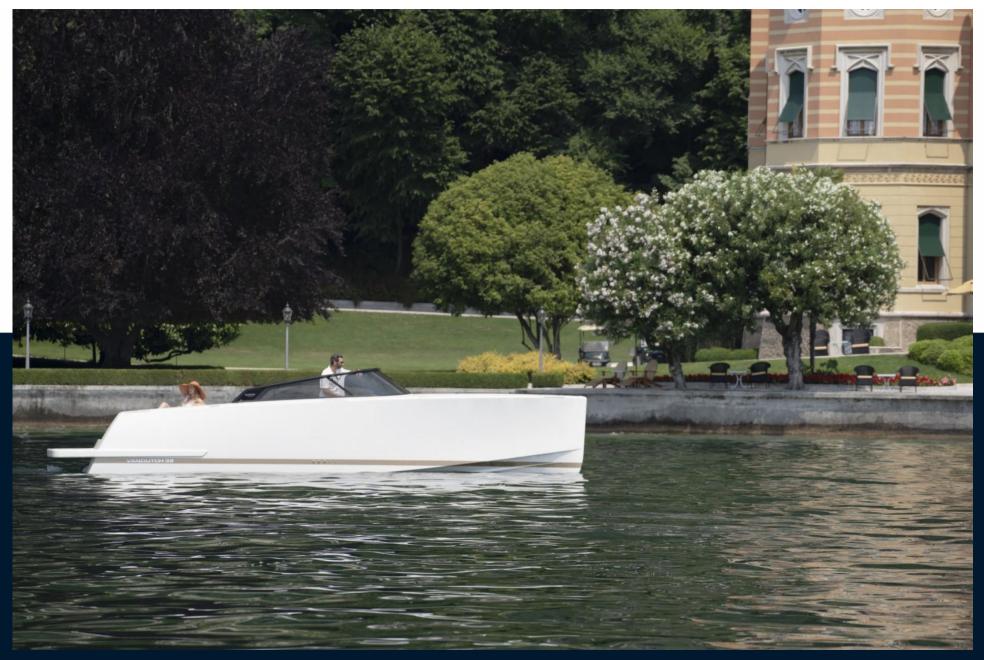

#### LET LUXURY OVERTAKE YOU

From the redesigned VanDutch 32 hull stands out a revisited ergonomic stern and extended exterior volumes for better sunbathing comfort. Now, the cockpit has a new helmstation design with top-end electronics and digital instruments to keep everything you need under control.