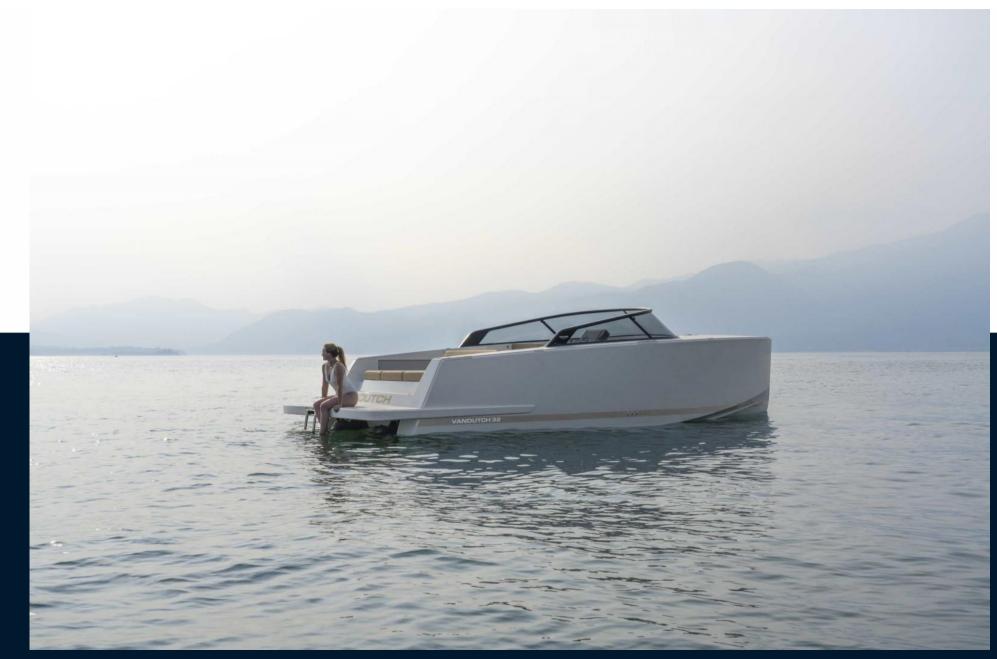

#### Description

The VanDutch 32 showcases the minimalist and iconic lines that characterize the hulls of the brand founded in the Netherlands in 2008A NEW ENTRY THAT DOESN'T MISS A THING

The VanDutch 32 showcases the minimalist and iconic lines that characterize the hulls of the brand founded in the Netherlands in 2008 and acquired in 2020 by Cantiere del Pardo. The completely rethought proportions and functionality are now optimized for the luxury super yacht tender segment.

#### LET LUXURY OVERTAKE YOU

From the redesigned VanDutch 32 hull stands out a revisited ergonomic stern and extended exterior volumes for better sunbathing comfort. Now, the cockpit has a new helmstation design with top-end electronics and digital instruments to keep everything you need under control.