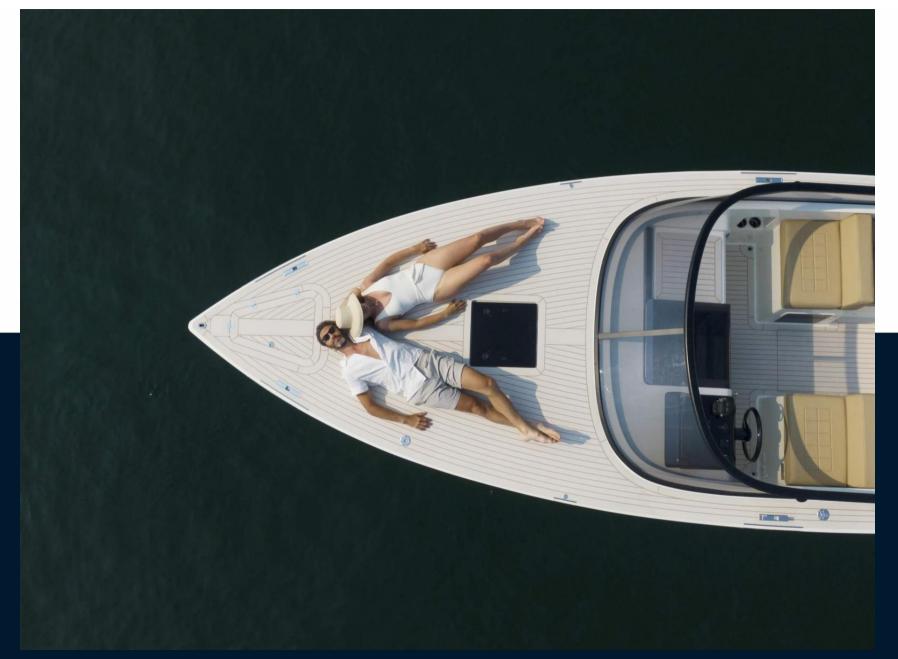

#### LET LUXURY OVERTAKE YOU

From the redesigned VanDutch 32 hull stands out a revisited ergonomic stern and extended exterior volumes for better sunbathing comfort. Now, the cockpit has a new helmstation design with top-end electronics and digital instruments to keep everything you need under control.