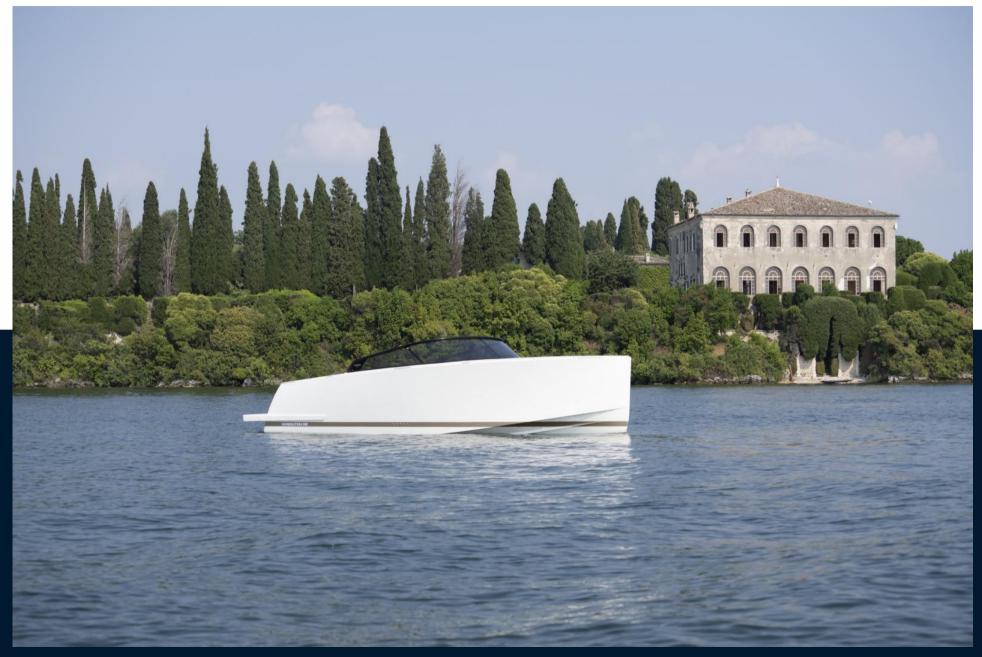

#### Description

The VanDutch 32 showcases the minimalist and iconic lines that characterize the hulls of the brand founded in the Netherlands in 2008A NEW ENTRY THAT DOESN'T MISS A THING

The VanDutch 32 showcases the minimalist and iconic lines that characterize the hulls of the brand founded in the Netherlands in 2008 and acquired in 2020 by Cantiere del Pardo. The completely rethought proportions and functionality are now optimized for the luxury super yacht tender segment.