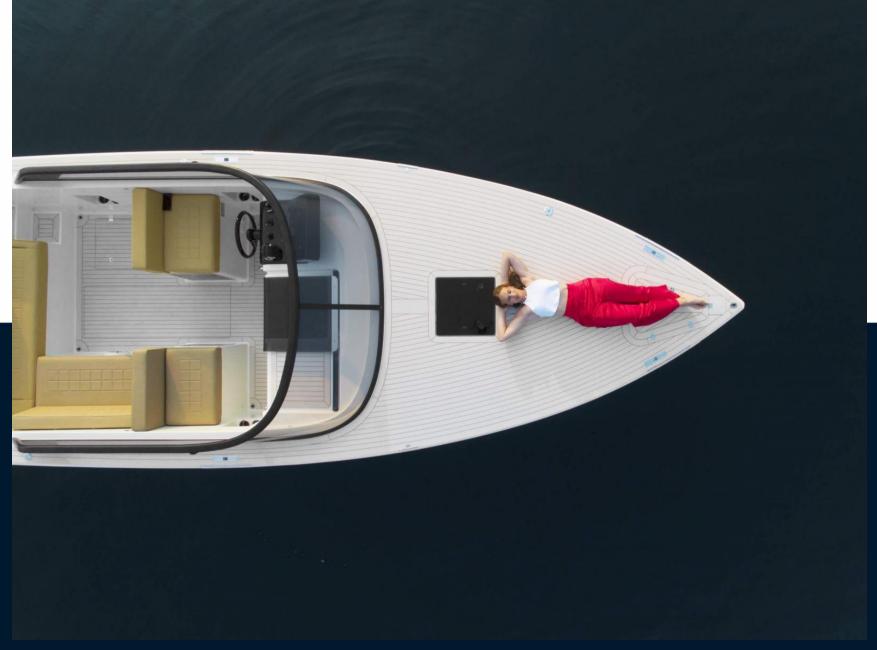

#### LET LUXURY OVERTAKE YOU

From the redesigned VanDutch 32 hull stands out a revisited ergonomic stern and extended exterior volumes for better sunbathing comfort. Now, the cockpit has a new helmstation design with top-end electronics and digital instruments to keep everything you need under control.