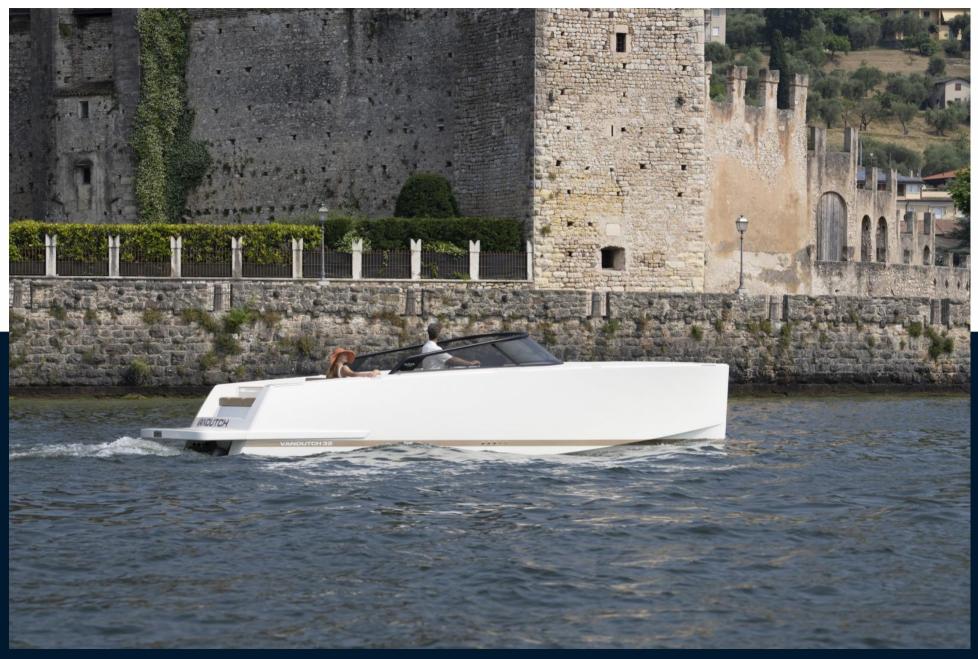

#### LET LUXURY OVERTAKE YOU

From the redesigned VanDutch 32 hull stands out a revisited ergonomic stern and extended exterior volumes for better sunbathing comfort. Now, the cockpit has a new helmstation design with top-end electronics and digital instruments to keep everything you need under control.