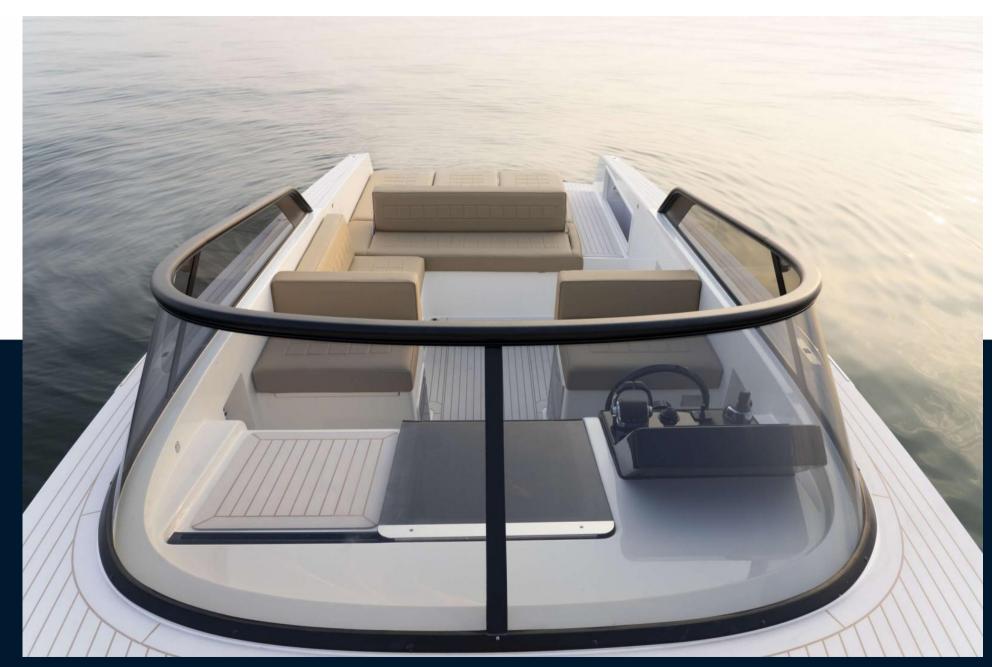

#### LET LUXURY OVERTAKE YOU

From the redesigned VanDutch 32 hull stands out a revisited ergonomic stern and extended exterior volumes for better sunbathing comfort. Now, the cockpit has a new helmstation design with top-end electronics and digital instruments to keep everything you need under control.