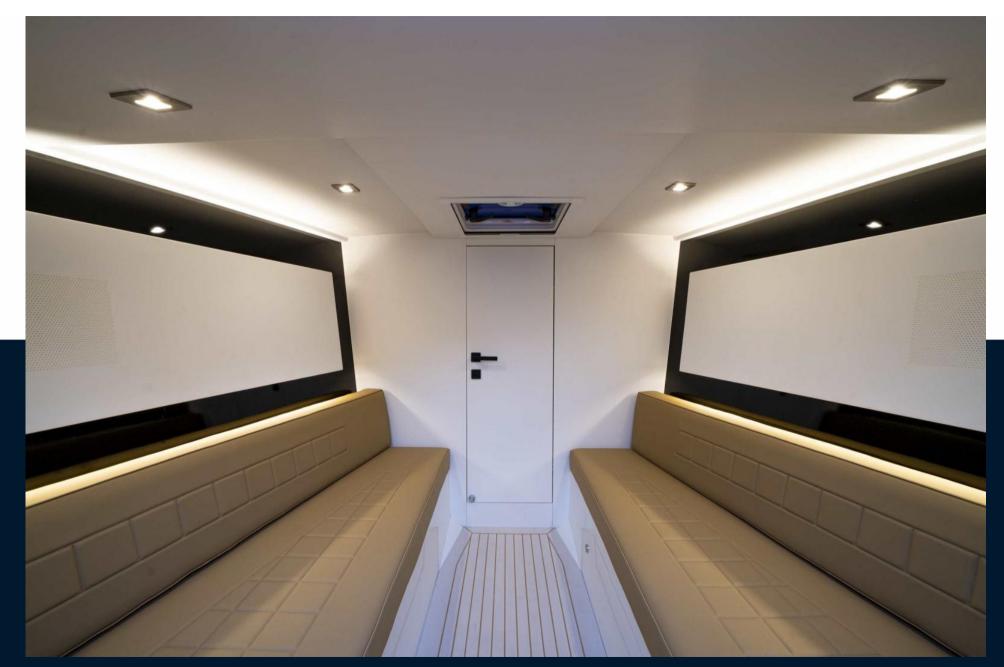

#### LET LUXURY OVERTAKE YOU

From the redesigned VanDutch 32 hull stands out a revisited ergonomic stern and extended exterior volumes for better sunbathing comfort. Now, the cockpit has a new helmstation design with top-end electronics and digital instruments to keep everything you need under control.