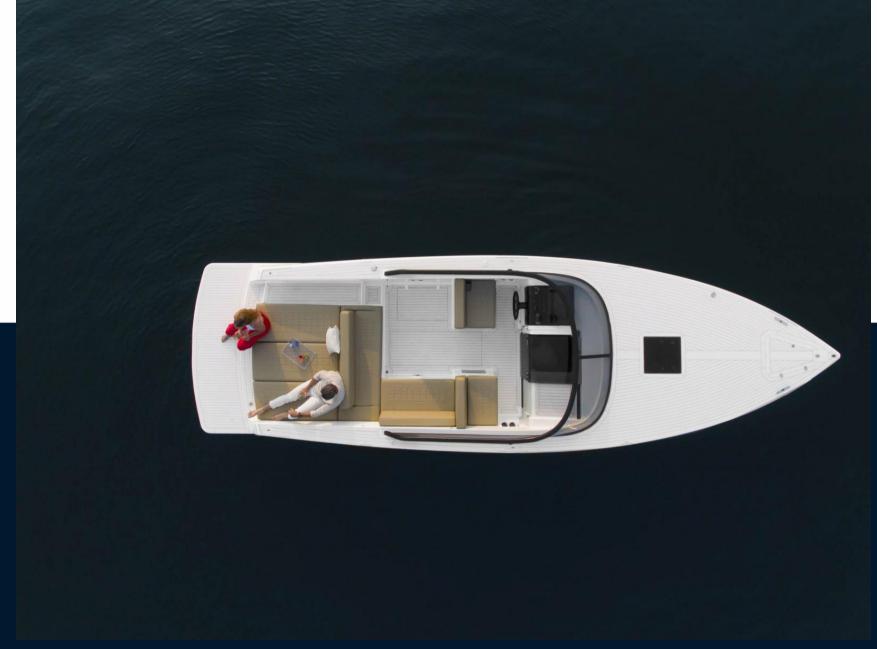

#### Description

The VanDutch 32 showcases the minimalist and iconic lines that characterize the hulls of the brand founded in the Netherlands in 2008A NEW ENTRY THAT DOESN'T MISS A THING

The VanDutch 32 showcases the minimalist and iconic lines that characterize the hulls of the brand founded in the Netherlands in 2008 and acquired in 2020 by Cantiere del Pardo. The completely rethought proportions and functionality are now optimized for the luxury super yacht tender segment.

#### GOOD VIBES ONLY, ALWAYS

The VanDutch 32 emphasizes the uniqueness of VanDutch family. On one hand, extending the range to the luxury tender segment while keeping innovation, performance, design and comfort as primary concerns.

#### LET LUXURY OVERTAKE YOU

From the redesigned VanDutch 32 hull stands out a revisited ergonomic stern and extended exterior volumes for better sunbathing comfort. Now, the cockpit has a new helmstation design with top-end electronics and digital instruments to keep everything you need under control.