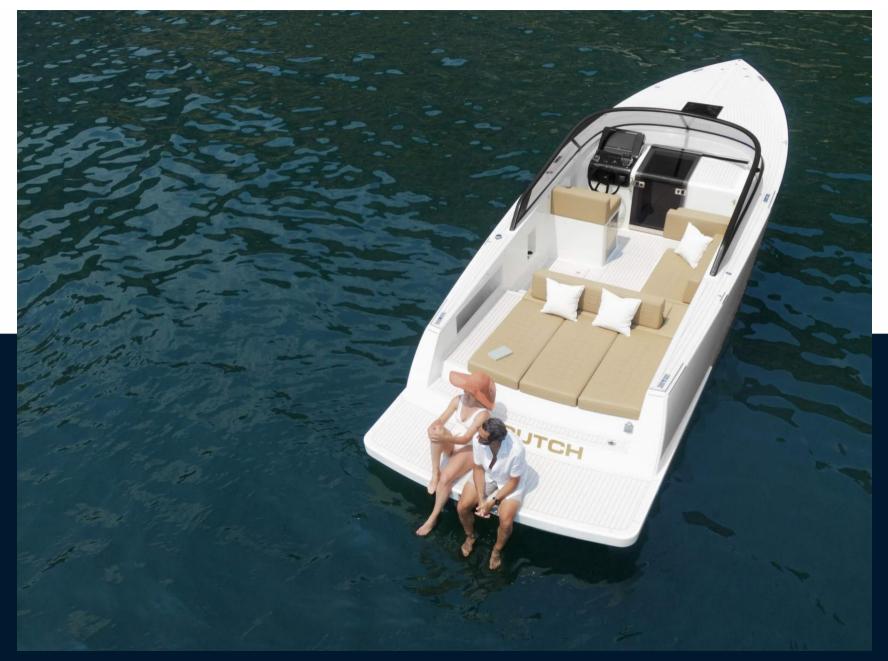

#### GOOD VIBES ONLY, ALWAYS

The VanDutch 32 emphasizes the uniqueness of VanDutch family. On one hand, extending the range to the luxury tender segment while keeping innovation, performance, design and comfort as primary concerns.

#### LET LUXURY OVERTAKE YOU

From the redesigned VanDutch 32 hull stands out a revisited ergonomic stern and extended exterior volumes for better sunbathing comfort. Now, the cockpit has a new helmstation design with top-end electronics and digital instruments to keep everything you need under control.