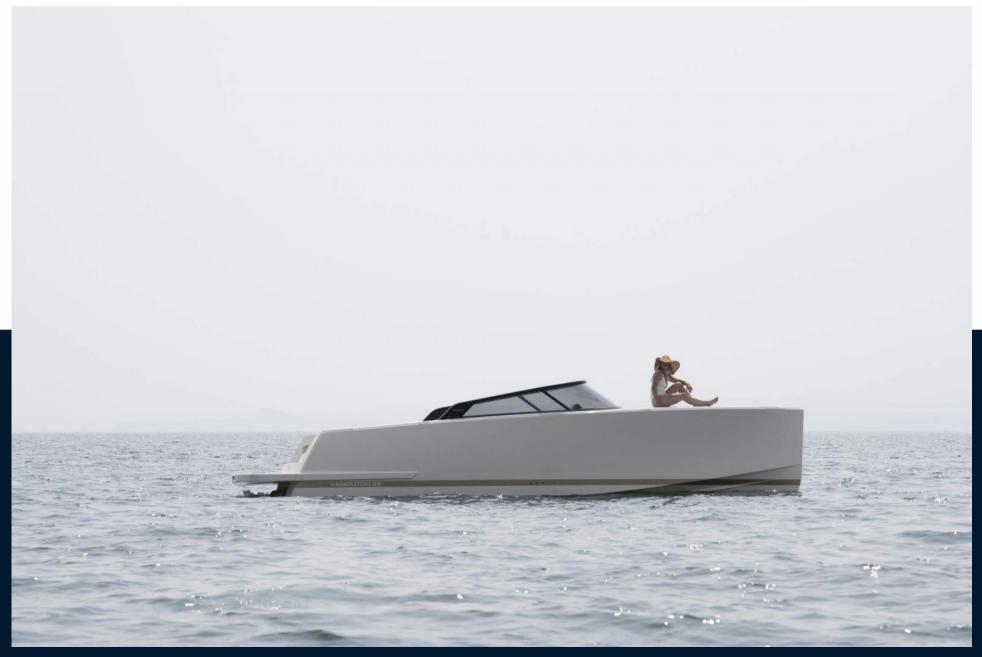

#### GOOD VIBES ONLY, ALWAYS

The VanDutch 32 emphasizes the uniqueness of VanDutch family. On one hand, extending the range to the luxury tender segment while keeping innovation, performance, design and comfort as primary concerns.

#### LET LUXURY OVERTAKE YOU

From the redesigned VanDutch 32 hull stands out a revisited ergonomic stern and extended exterior volumes for better sunbathing comfort. Now, the cockpit has a new helmstation design with top-end electronics and digital instruments to keep everything you need under control.