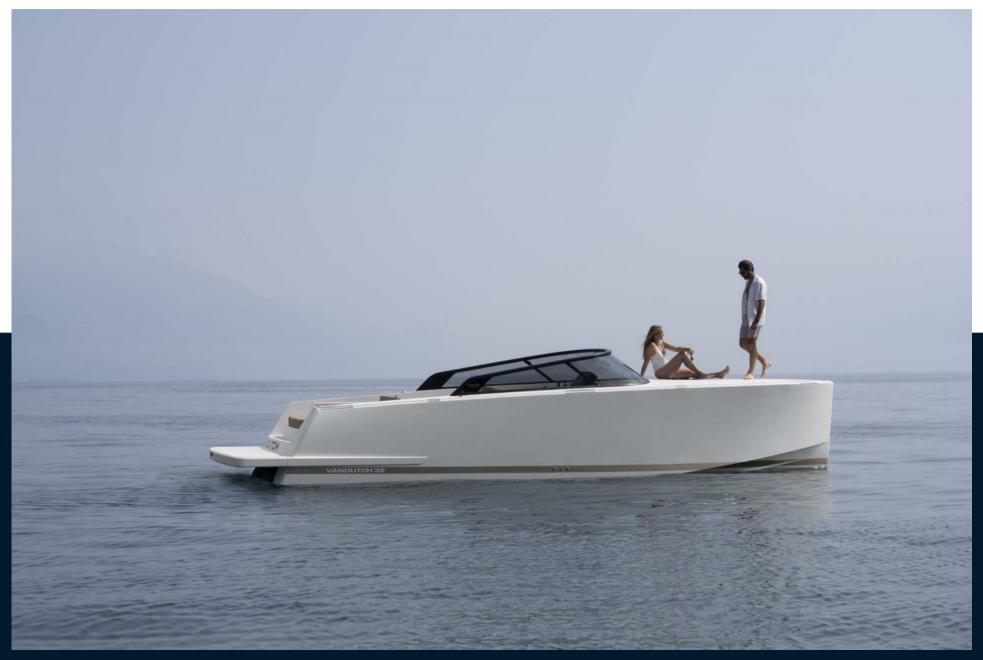

#### LET LUXURY OVERTAKE YOU

From the redesigned VanDutch 32 hull stands out a revisited ergonomic stern and extended exterior volumes for better sunbathing comfort. Now, the cockpit has a new helmstation design with top-end electronics and digital instruments to keep everything you need under control.