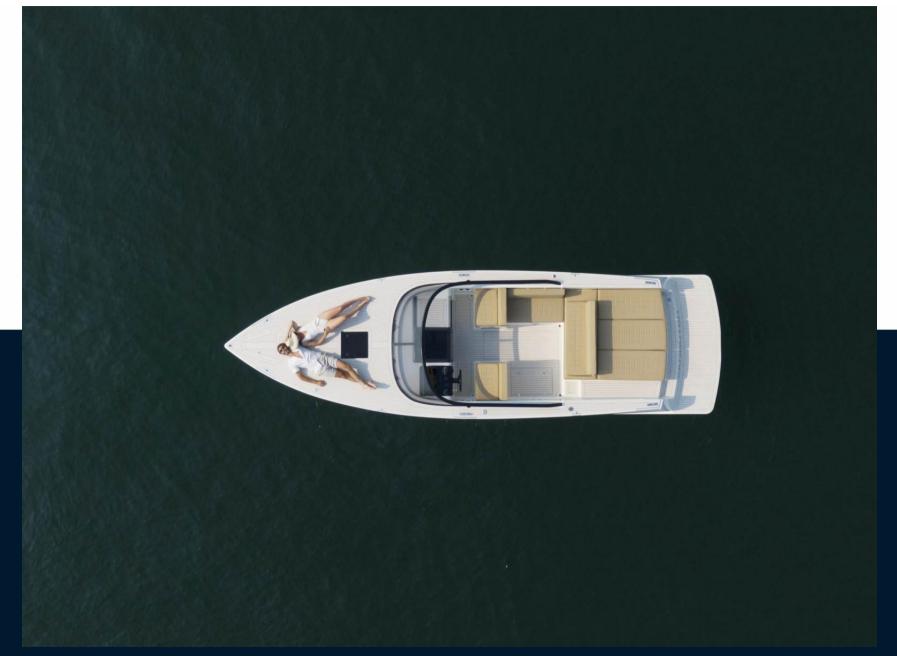

#### Description

The VanDutch 32 showcases the minimalist and iconic lines that characterize the hulls of the brand founded in the Netherlands in 2008A NEW ENTRY THAT DOESN'T MISS A THING

The VanDutch 32 showcases the minimalist and iconic lines that characterize the hulls of the brand founded in the Netherlands in 2008 and acquired in 2020 by Cantiere del Pardo. The completely rethought proportions and functionality are now optimized for the luxury super yacht tender segment.

#### GOOD VIBES ONLY, ALWAYS

The VanDutch 32 emphasizes the uniqueness of VanDutch family. On one hand, extending the range to the luxury tender segment while keeping innovation, performance, design and comfort as primary concerns.

#### LET LUXURY OVERTAKE YOU

From the redesigned VanDutch 32 hull stands out a revisited ergonomic stern and extended exterior volumes for better sunbathing comfort. Now, the cockpit has a new helmstation design with top-end electronics and digital instruments to keep everything you need under control.