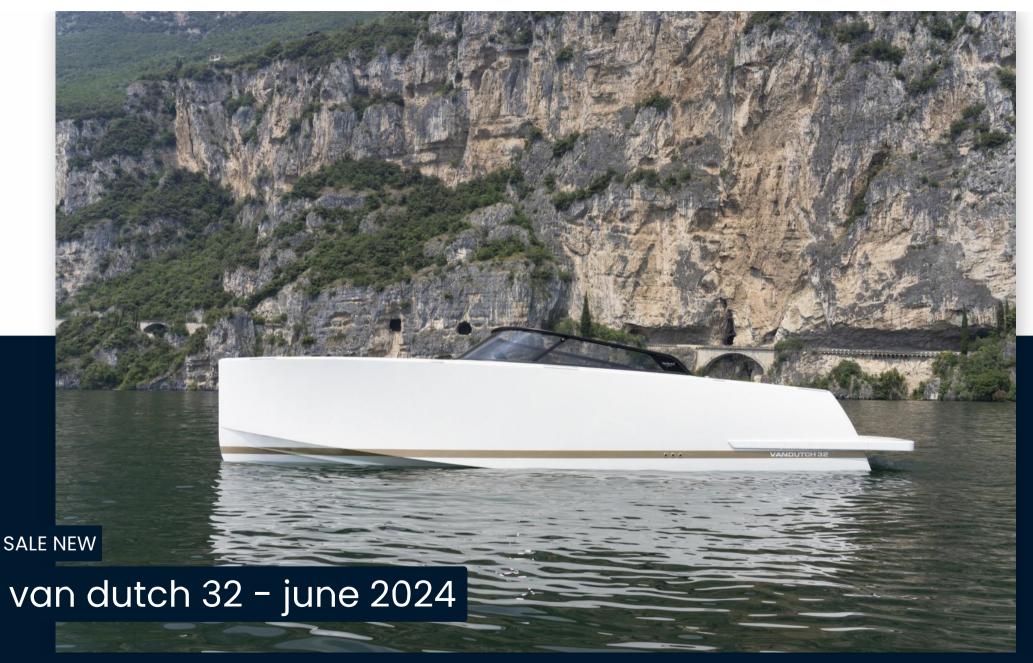

#### Description

The VanDutch 32 showcases the minimalist and iconic lines that characterize the hulls of the brand founded in the Netherlands in 2008A NEW ENTRY THAT DOESN'T MISS A THING

The VanDutch 32 showcases the minimalist and iconic lines that characterize the hulls of the brand founded in the Netherlands in 2008 and acquired in 2020 by Cantiere del Pardo. The completely rethought proportions and functionality are now optimized for the luxury super yacht tender segment.

#### LET LUXURY OVERTAKE YOU

From the redesigned VanDutch 32 hull stands out a revisited ergonomic stern and extended exterior volumes for better sunbathing comfort. Now, the cockpit has a new helmstation design with top-end electronics and digital instruments to keep everything you need under control.