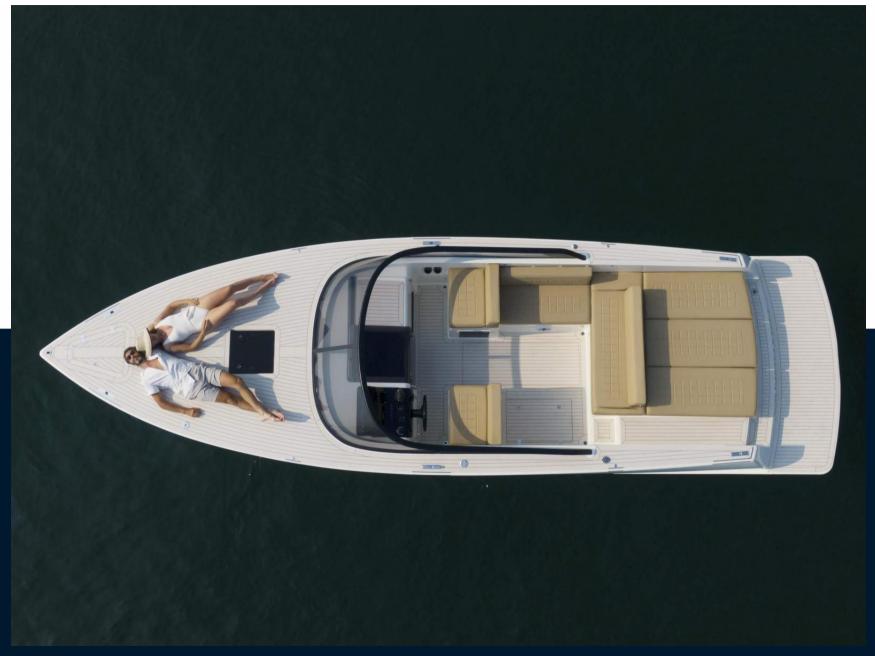

#### Description

The VanDutch 32 showcases the minimalist and iconic lines that characterize the hulls of the brand founded in the Netherlands in 2008A NEW ENTRY THAT DOESN'T MISS A THING

The VanDutch 32 showcases the minimalist and iconic lines that characterize the hulls of the brand founded in the Netherlands in 2008 and acquired in 2020 by Cantiere del Pardo. The completely rethought proportions and functionality are now optimized for the luxury super yacht tender segment.

#### GOOD VIBES ONLY, ALWAYS

The VanDutch 32 emphasizes the uniqueness of VanDutch family. On one hand, extending the range to the luxury tender segment while keeping innovation, performance, design and comfort as primary concerns.

#### LET LUXURY OVERTAKE YOU

From the redesigned VanDutch 32 hull stands out a revisited ergonomic stern and extended exterior volumes for better sunbathing comfort. Now, the cockpit has a new helmstation design with top-end electronics and digital instruments to keep everything you need under control.