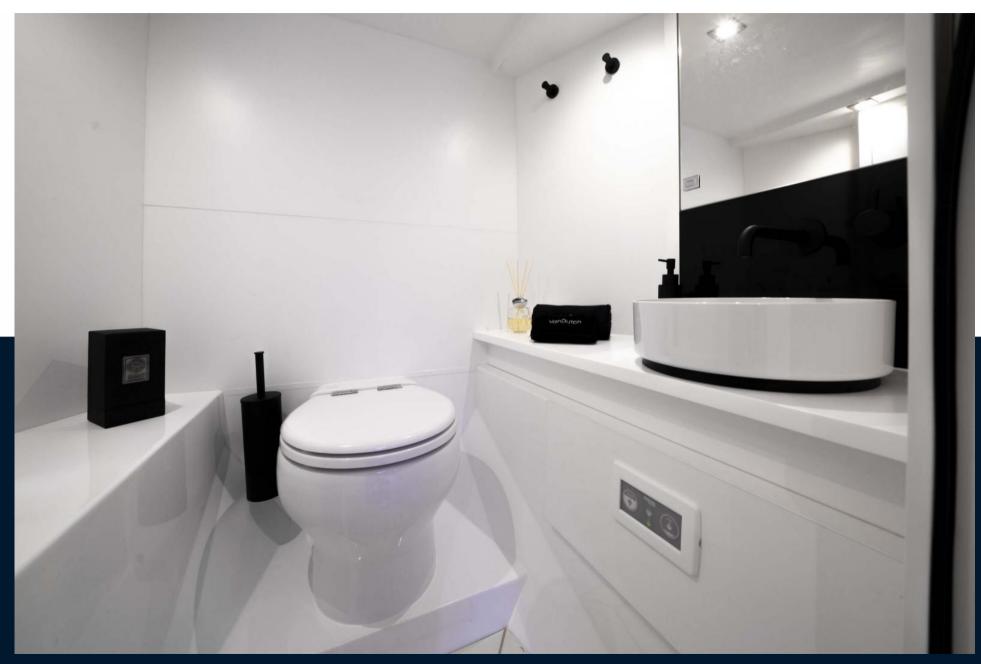

#### LET LUXURY OVERTAKE YOU

From the redesigned VanDutch 32 hull stands out a revisited ergonomic stern and extended exterior volumes for better sunbathing comfort. Now, the cockpit has a new helmstation design with top-end electronics and digital instruments to keep everything you need under control.