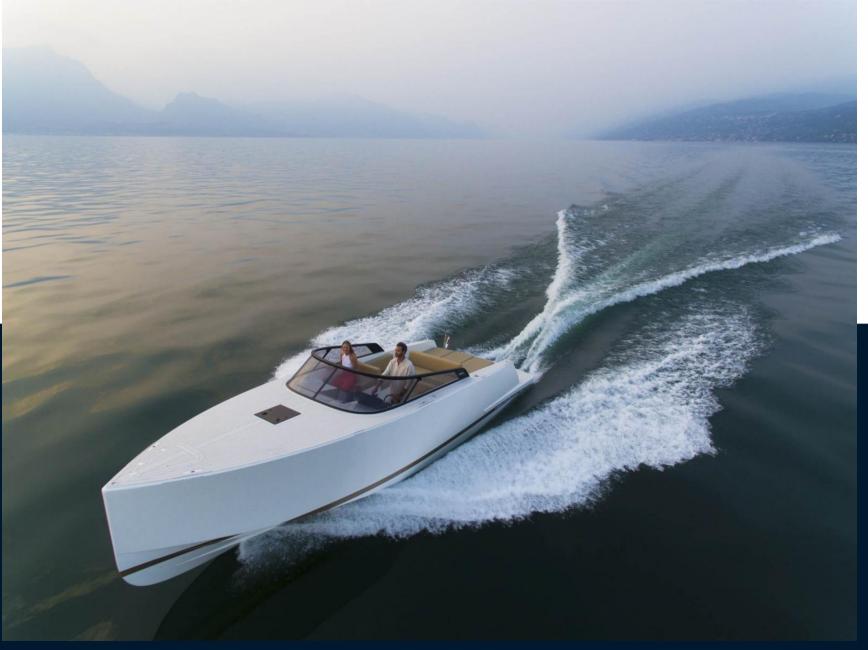

#### LET LUXURY OVERTAKE YOU

From the redesigned VanDutch 32 hull stands out a revisited ergonomic stern and extended exterior volumes for better sunbathing comfort. Now, the cockpit has a new helmstation design with top-end electronics and digital instruments to keep everything you need under control.