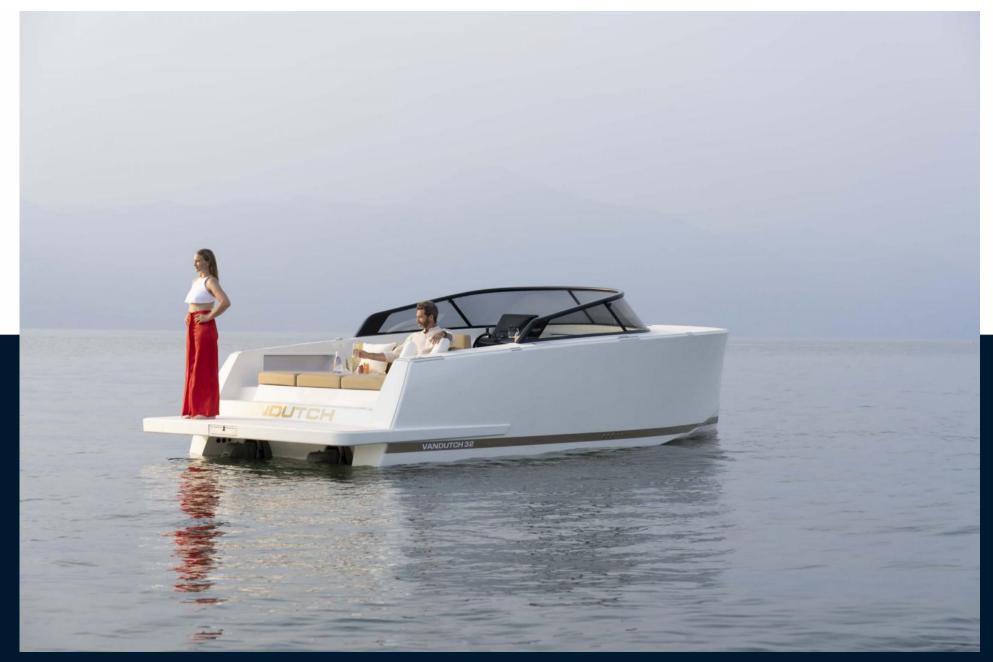

#### GOOD VIBES ONLY, ALWAYS

The VanDutch 32 emphasizes the uniqueness of VanDutch family. On one hand, extending the range to the luxury tender segment while keeping innovation, performance, design and comfort as primary concerns.

#### LET LUXURY OVERTAKE YOU

From the redesigned VanDutch 32 hull stands out a revisited ergonomic stern and extended exterior volumes for better sunbathing comfort. Now, the cockpit has a new helmstation design with top-end electronics and digital instruments to keep everything you need under control.