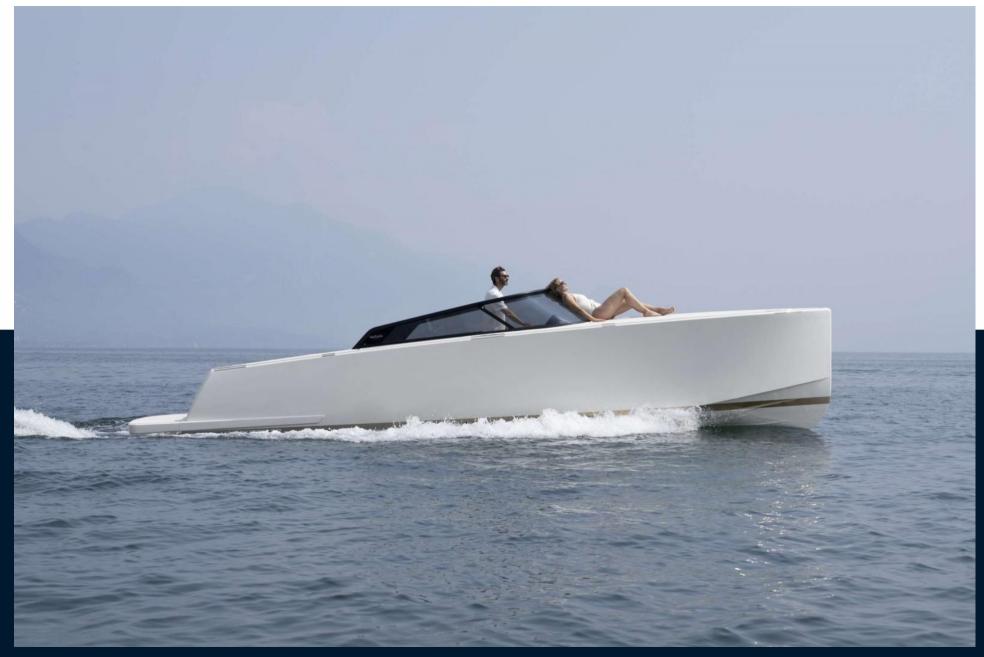

#### LET LUXURY OVERTAKE YOU

From the redesigned VanDutch 32 hull stands out a revisited ergonomic stern and extended exterior volumes for better sunbathing comfort. Now, the cockpit has a new helmstation design with top-end electronics and digital instruments to keep everything you need under control.