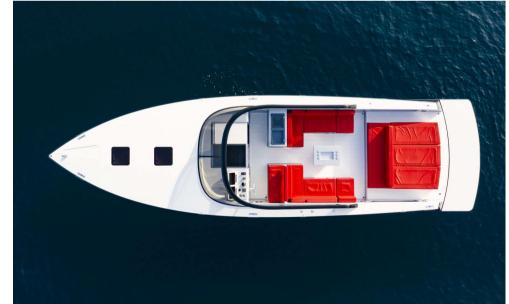

## Description

VanDutch 48 represents the perfect balance between the other models in the VanDutch range. Its dimensions allow you to navigate easily and safely.CRUISE WITH FREEDOM, LIVE IN LEISURE

Owners get all the freedom that the VanDutch 48 is able to offer: spaces and design expected from a larger yacht, while retaining great versatility and maneuverability.

#### **DECKED FOR PERFECT LIVING**

Every single detail is functional and at your fingertips. The deck area has been designed with a minimalist design, to ensure maximum livability of spaces while maintaining the iconic lines of the VanDutch 48.