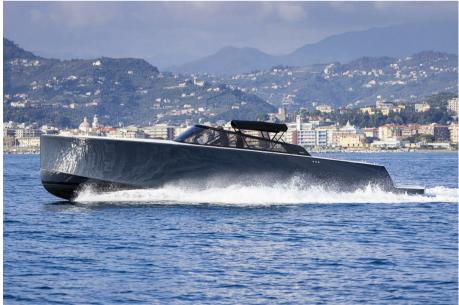

## Description

VanDutch 48 represents the perfect balance between the other models in the VanDutch range. Its dimensions allow you to navigate easily and safely.CRUISE WITH FREEDOM, LIVE IN LEISURE

Owners get all the freedom that the VanDutch 48 is able to offer: spaces and design expected from a larger yacht, while retaining great versatility and maneuverability.

The beautifully crafted lines are the true hallmark of any yacht made by Cantiere del Pardo. The same simple elegance is recognizable across the entire VanDutch fleet.