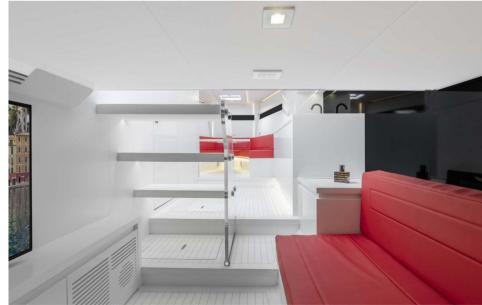

#### ALWAYS FEEL AT HOME IN TRUE STYLE

The interior spaces are designed with the intention to create an open-air design with a sense of contemporary luxury. White gives an added feeling of elegance to evoke a harmonious feeling, thanks to the clean and refined lines of the furniture. With the VanDutch 48 guests will sail the open sea always feeling at home.

#### **DECKED FOR PERFECT LIVING**

Every single detail is functional and at your fingertips. The deck area has been designed with a minimalist design, to ensure maximum livability of spaces while maintaining the iconic lines of the VanDutch 48.