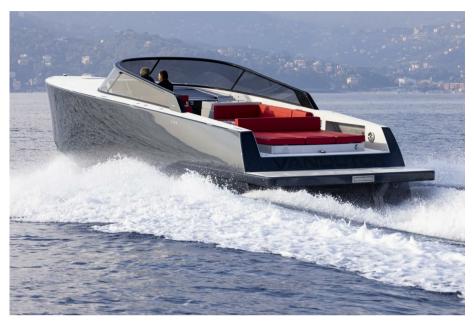

#### ALWAYS FEEL AT HOME IN TRUE STYLE

The interior spaces are designed with the intention to create an open-air design with a sense of contemporary luxury. White gives an added feeling of elegance to evoke a harmonious feeling, thanks to the clean and refined lines of the furniture. With the VanDutch 48 guests will sail the open sea always feeling at home.

#### **DECKED FOR PERFECT LIVING**

Every single detail is functional and at your fingertips. The deck area has been designed with a minimalist design, to ensure maximum livability of spaces while maintaining the iconic lines of the VanDutch 48.