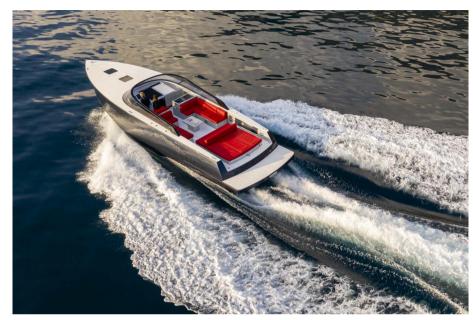

## Description

VanDutch 48 represents the perfect balance between the other models in the VanDutch range. Its dimensions allow you to navigate easily and safely.CRUISE WITH FREEDOM, LIVE IN LEISURE

Owners get all the freedom that the VanDutch 48 is able to offer: spaces and design expected from a larger yacht, while retaining great versatility and maneuverability.

The beautifully crafted lines are the true hallmark of any yacht made by Cantiere del Pardo. The same simple elegance is recognizable across the entire VanDutch fleet.