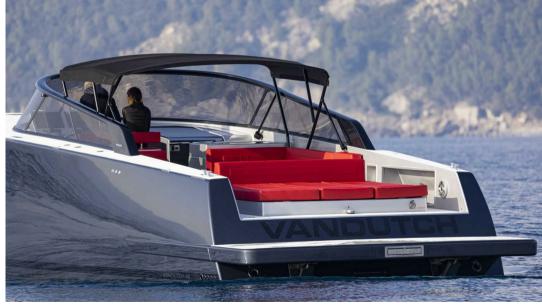

#### **DECKED FOR PERFECT LIVING**

Every single detail is functional and at your fingertips. The deck area has been designed with a minimalist design, to ensure maximum livability of spaces while maintaining the iconic lines of the VanDutch 48.

#### ALWAYS FEEL AT HOME IN TRUE STYLE

The interior spaces are designed with the intention to create an open-air design with a sense of contemporary luxury. White gives an added feeling of elegance to evoke a harmonious feeling, thanks to the clean and refined lines of the furniture. With the VanDutch 48 guests will sail the open sea always feeling at home.