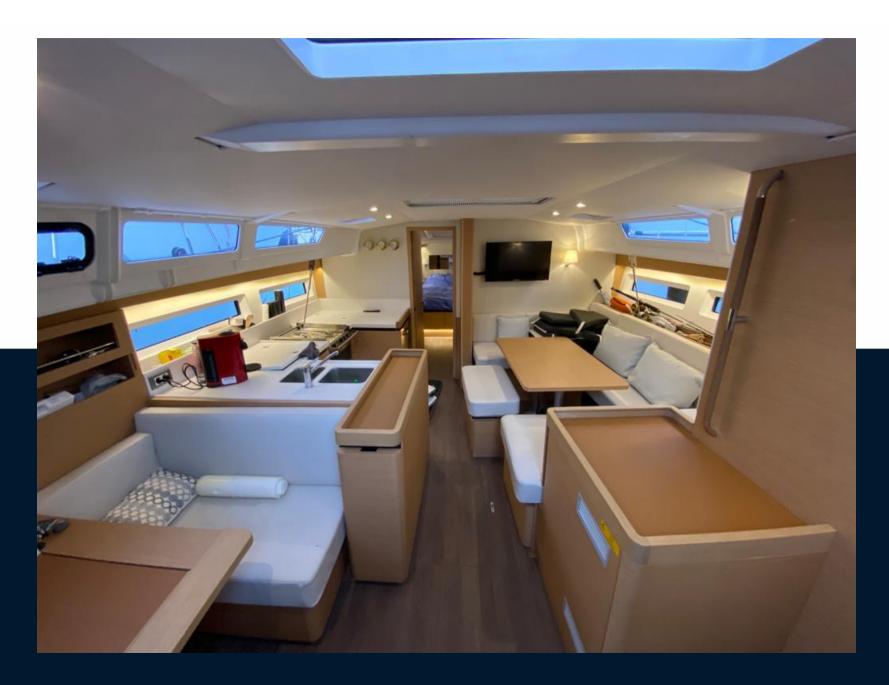

AIR CONDITIONING

**Navigation equipment** 

GPS AUTO PILOT VHF NAVIGATION COMPASS

SONAR WIND INSTRUMENTS SPEEDOMETER ANCHOR

**BOW THRUSTER** 

GENOA SAIL

MAIN SAIL

| Galley / Laundry / Entertainment |            |             |                   |  |  |
|----------------------------------|------------|-------------|-------------------|--|--|
| OVEN                             | FRIDGE     | STOVE       | SINK              |  |  |
| WASHING MACHINE                  |            |             |                   |  |  |
| Deck equipment                   |            |             |                   |  |  |
| WINDLASS                         | GANGWAY    | SWIM LADDER | TEAK DECK COCKPIT |  |  |
| DECK SHOWER                      | BIMINI     | CANOPY      |                   |  |  |
| Safety equipment / miscellaneous |            |             |                   |  |  |
| LIFE RAFT                        | BILGE PUMP |             |                   |  |  |
| Sails                            |            |             |                   |  |  |