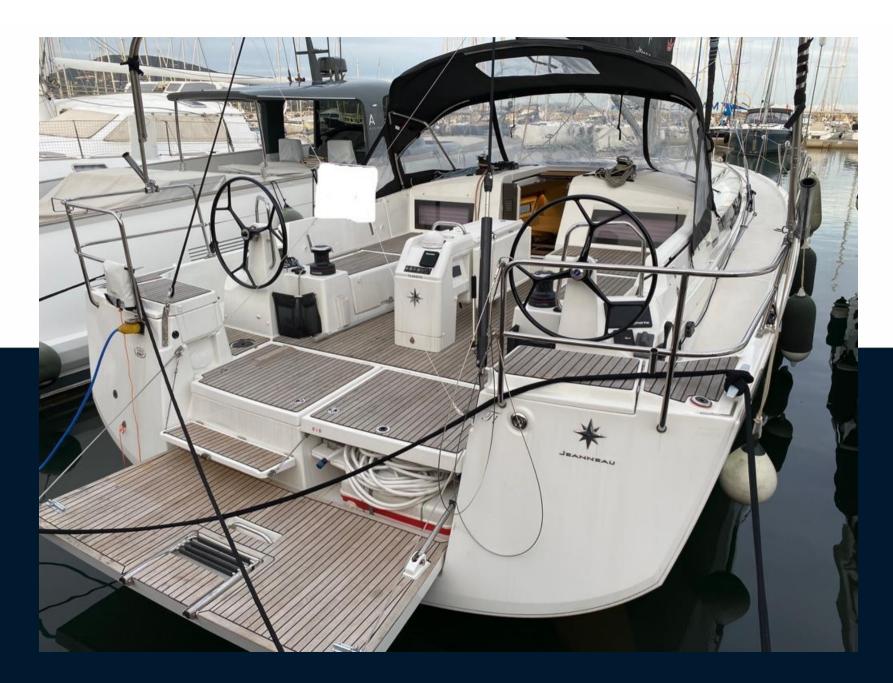

AIR CONDITIONING

**Navigation equipment** 

GPS AUTO PILOT VHF NAVIGATION COMPASS

SONAR WIND INSTRUMENTS SPEEDOMETER ANCHOR

**BOW THRUSTER** 

GENOA SAIL

MAIN SAIL

| Galley / Laundry / Entertainment |            |             |                   |  |  |
|----------------------------------|------------|-------------|-------------------|--|--|
| OVEN                             | FRIDGE     | STOVE       | SINK              |  |  |
| WASHING MACHINE                  |            |             |                   |  |  |
| Deck equipment                   |            |             |                   |  |  |
| WINDLASS                         | GANGWAY    | SWIM LADDER | TEAK DECK COCKPIT |  |  |
| DECK SHOWER                      | BIMINI     | CANOPY      |                   |  |  |
| Safety equipment / miscellaneous |            |             |                   |  |  |
| LIFE RAFT                        | BILGE PUMP |             |                   |  |  |
| Sails                            |            |             |                   |  |  |