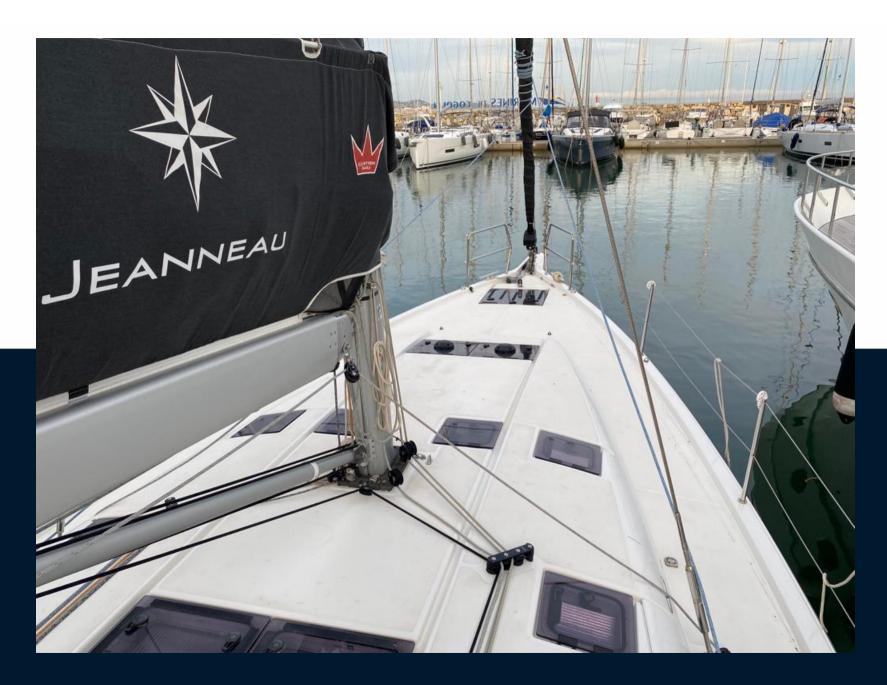

AIR CONDITIONING

**Navigation equipment** 

GPS AUTO PILOT VHF NAVIGATION COMPASS

SONAR WIND INSTRUMENTS SPEEDOMETER ANCHOR

**BOW THRUSTER** 

GENOA SAIL

MAIN SAIL

| Galley / Laundry / Entertainment |            |             |                   |  |  |
|----------------------------------|------------|-------------|-------------------|--|--|
| OVEN                             | FRIDGE     | STOVE       | SINK              |  |  |
| WASHING MACHINE                  |            |             |                   |  |  |
| Deck equipment                   |            |             |                   |  |  |
| WINDLASS                         | GANGWAY    | SWIM LADDER | TEAK DECK COCKPIT |  |  |
| DECK SHOWER                      | BIMINI     | CANOPY      |                   |  |  |
| Safety equipment / miscellaneous |            |             |                   |  |  |
| LIFE RAFT                        | BILGE PUMP |             |                   |  |  |
| Sails                            |            |             |                   |  |  |