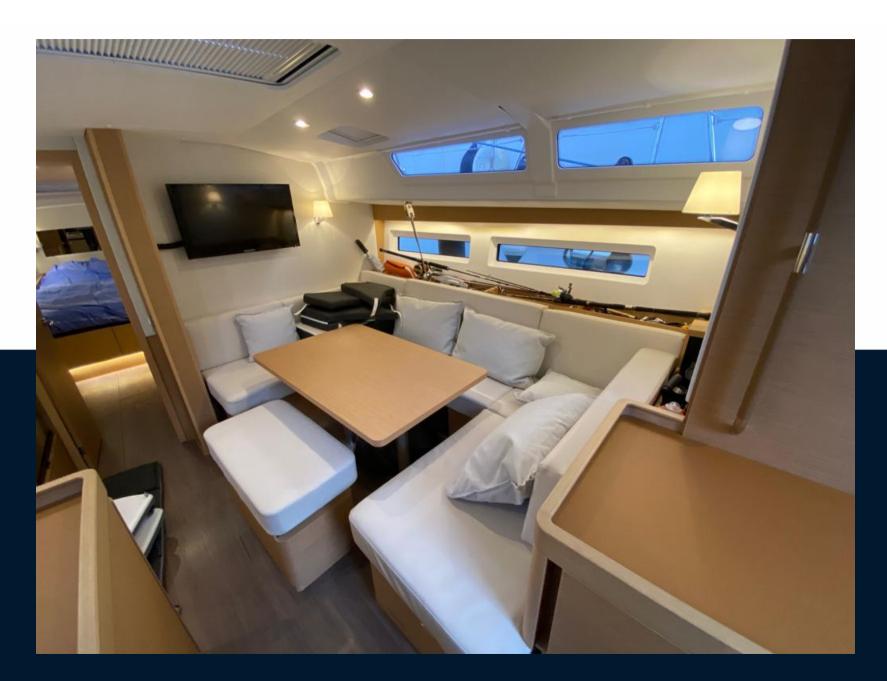

AIR CONDITIONING

**Navigation equipment** 

GPS AUTO PILOT VHF NAVIGATION COMPASS

SONAR WIND INSTRUMENTS SPEEDOMETER ANCHOR

**BOW THRUSTER** 

GENOA SAIL

MAIN SAIL

| Galley / Laundry / Entertainment |            |             |                   |  |  |
|----------------------------------|------------|-------------|-------------------|--|--|
| OVEN                             | FRIDGE     | STOVE       | SINK              |  |  |
| WASHING MACHINE                  |            |             |                   |  |  |
| Deck equipment                   |            |             |                   |  |  |
| WINDLASS                         | GANGWAY    | SWIM LADDER | TEAK DECK COCKPIT |  |  |
| DECK SHOWER                      | BIMINI     | CANOPY      |                   |  |  |
| Safety equipment / miscellaneous |            |             |                   |  |  |
| LIFE RAFT                        | BILGE PUMP |             |                   |  |  |
| Sails                            |            |             |                   |  |  |