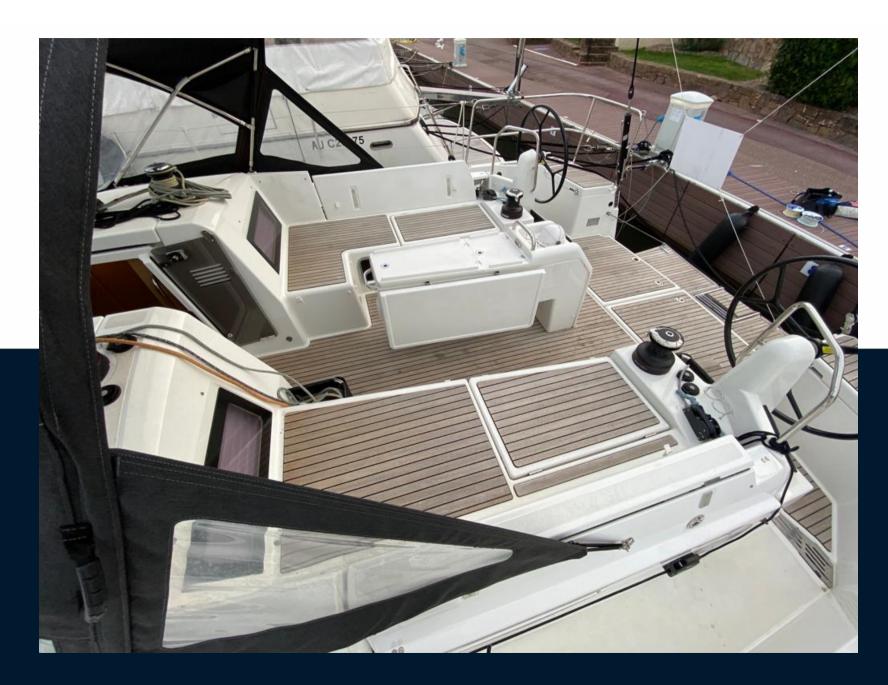

AIR CONDITIONING

**Navigation equipment** 

GPS AUTO PILOT VHF NAVIGATION COMPASS

SONAR WIND INSTRUMENTS SPEEDOMETER ANCHOR

**BOW THRUSTER** 

GENOA SAIL

MAIN SAIL

| Galley / Laundry / Entertainment |            |             |                   |  |  |
|----------------------------------|------------|-------------|-------------------|--|--|
| OVEN                             | FRIDGE     | STOVE       | SINK              |  |  |
| WASHING MACHINE                  |            |             |                   |  |  |
| Deck equipment                   |            |             |                   |  |  |
| WINDLASS                         | GANGWAY    | SWIM LADDER | TEAK DECK COCKPIT |  |  |
| DECK SHOWER                      | BIMINI     | CANOPY      |                   |  |  |
| Safety equipment / miscellaneous |            |             |                   |  |  |
| LIFE RAFT                        | BILGE PUMP |             |                   |  |  |
| Sails                            |            |             |                   |  |  |