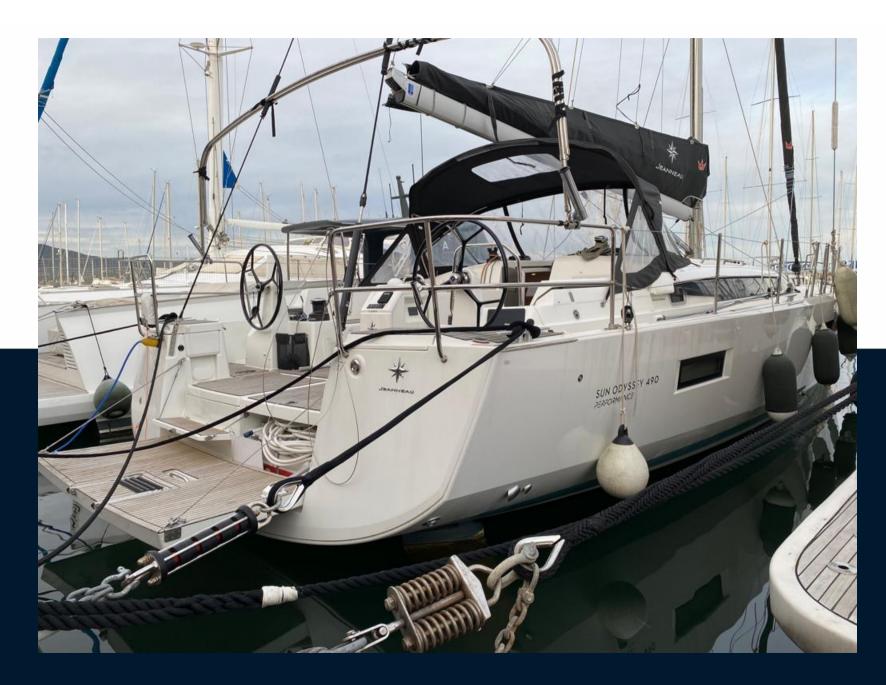

jeanneau Sun odyssey 490 performance ₹ 574 000 € All Tax Included

2.24

**ENGINE HOURS** 

100

| Ge | ne | ra |
|----|----|----|
| 96 |    |    |

TYPE BRAND MODEL CURRENT LOCATION

Voilier jeanneau Sun odyssey 490 performance Mandelieu la napoule

**Building / facilities** 

AMOUNT OF CABINS BERTHS BATHROOM(S)