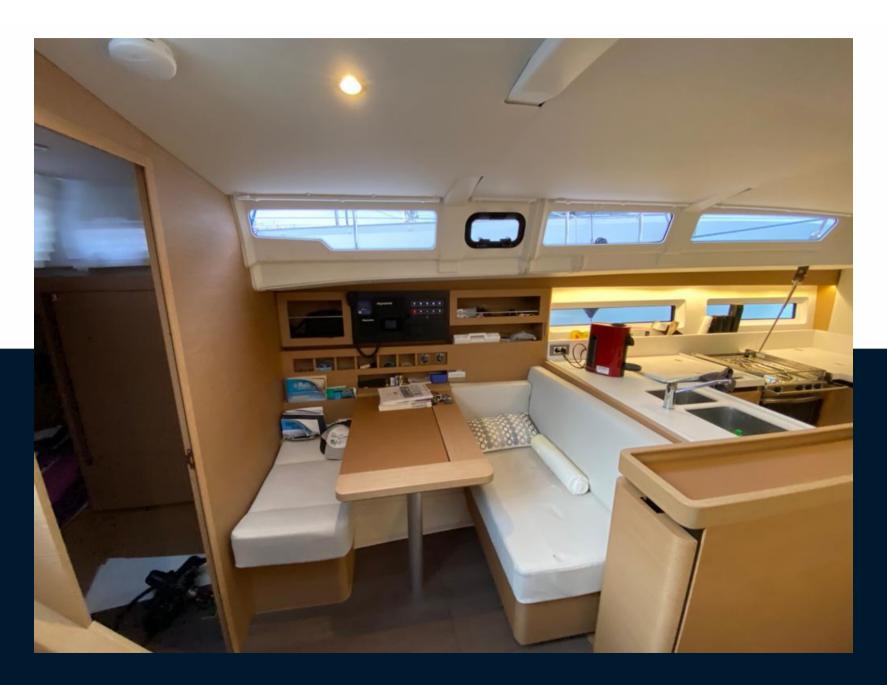

AIR CONDITIONING

**Navigation equipment** 

GPS AUTO PILOT VHF NAVIGATION COMPASS

SONAR WIND INSTRUMENTS SPEEDOMETER ANCHOR

**BOW THRUSTER** 

GENOA SAIL

MAIN SAIL

| Galley / Laundry / Entertainment |            |             |                   |  |  |
|----------------------------------|------------|-------------|-------------------|--|--|
| OVEN                             | FRIDGE     | STOVE       | SINK              |  |  |
| WASHING MACHINE                  |            |             |                   |  |  |
| Deck equipment                   |            |             |                   |  |  |
| WINDLASS                         | GANGWAY    | SWIM LADDER | TEAK DECK COCKPIT |  |  |
| DECK SHOWER                      | BIMINI     | CANOPY      |                   |  |  |
| Safety equipment / miscellaneous |            |             |                   |  |  |
| LIFE RAFT                        | BILGE PUMP |             |                   |  |  |
| Sails                            |            |             |                   |  |  |