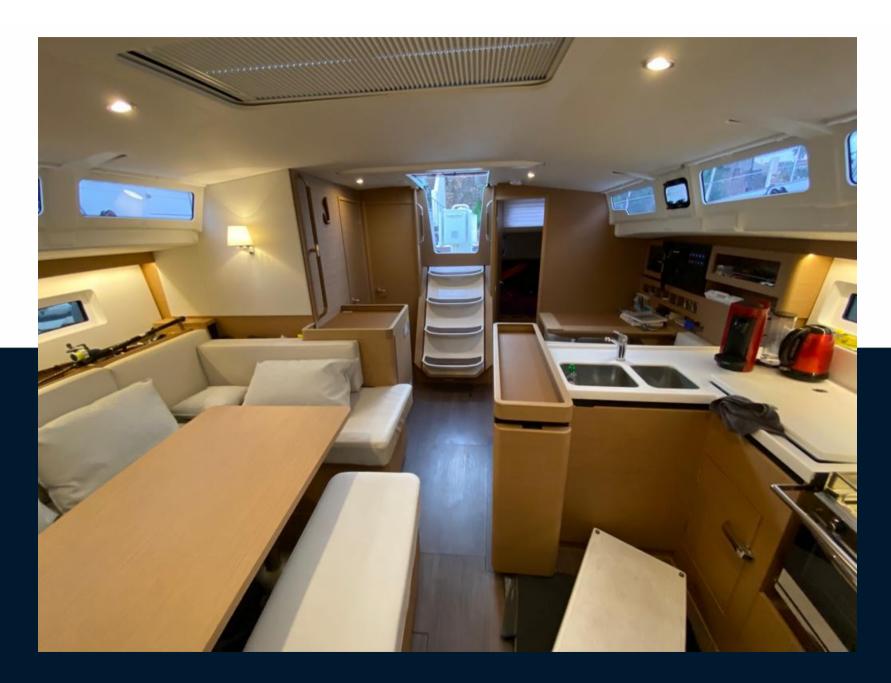

2.24

**ENGINE HOURS** 

100

| Ge | ne | ra |
|----|----|----|
| 96 |    |    |

TYPE BRAND MODEL CURRENT LOCATION

Voilier jeanneau Sun odyssey 490 performance Mandelieu la napoule

**Building / facilities** 

AMOUNT OF CABINS BERTHS BATHROOM(S)

STERN THRUSTER

3 8

**Engine room** 

ENGINE NUMBER OF ENGINES HORSE POWER (CV) ENGINE YEAR ENGINE HOURS
YANMAR 4JH80CR 1 x 80 2022 100

FUEL Diesel

Electricity / air conditioning

ENGINE BATTERY BATTERY CHARGER SERVICE BATTERY GENERATOR

AIR CONDITIONING

**Navigation equipment** 

GPS AUTO PILOT VHF NAVIGATION COMPASS

SONAR WIND INSTRUMENTS SPEEDOMETER ANCHOR

**BOW THRUSTER** 

GENOA SAIL

MAIN SAIL

| Galley / Laundry / Entertainment |            |             |                   |  |  |
|----------------------------------|------------|-------------|-------------------|--|--|
| OVEN                             | FRIDGE     | STOVE       | SINK              |  |  |
| WASHING MACHINE                  |            |             |                   |  |  |
| Deck equipment                   |            |             |                   |  |  |
| WINDLASS                         | GANGWAY    | SWIM LADDER | TEAK DECK COCKPIT |  |  |
| DECK SHOWER                      | BIMINI     | CANOPY      |                   |  |  |
| Safety equipment / miscellaneous |            |             |                   |  |  |
| LIFE RAFT                        | BILGE PUMP |             |                   |  |  |
| Sails                            |            |             |                   |  |  |