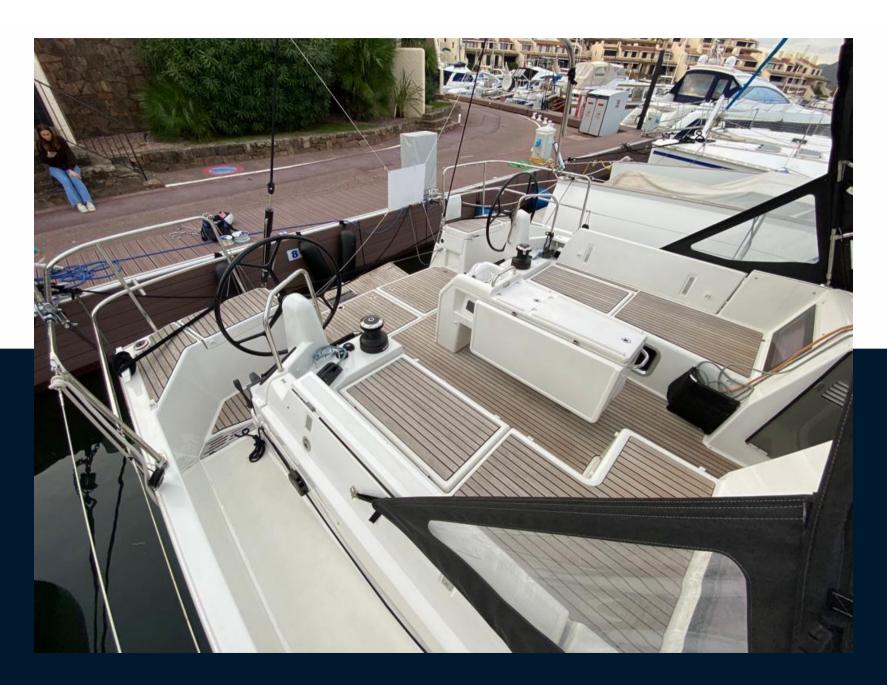

AIR CONDITIONING

**Navigation equipment** 

GPS AUTO PILOT VHF NAVIGATION COMPASS

SONAR WIND INSTRUMENTS SPEEDOMETER ANCHOR

**BOW THRUSTER** 

GENOA SAIL

MAIN SAIL

| Galley / Laundry / Entertainment |            |             |                   |  |  |
|----------------------------------|------------|-------------|-------------------|--|--|
| OVEN                             | FRIDGE     | STOVE       | SINK              |  |  |
| WASHING MACHINE                  |            |             |                   |  |  |
| Deck equipment                   |            |             |                   |  |  |
| WINDLASS                         | GANGWAY    | SWIM LADDER | TEAK DECK COCKPIT |  |  |
| DECK SHOWER                      | BIMINI     | CANOPY      |                   |  |  |
| Safety equipment / miscellaneous |            |             |                   |  |  |
| LIFE RAFT                        | BILGE PUMP |             |                   |  |  |
| Sails                            |            |             |                   |  |  |