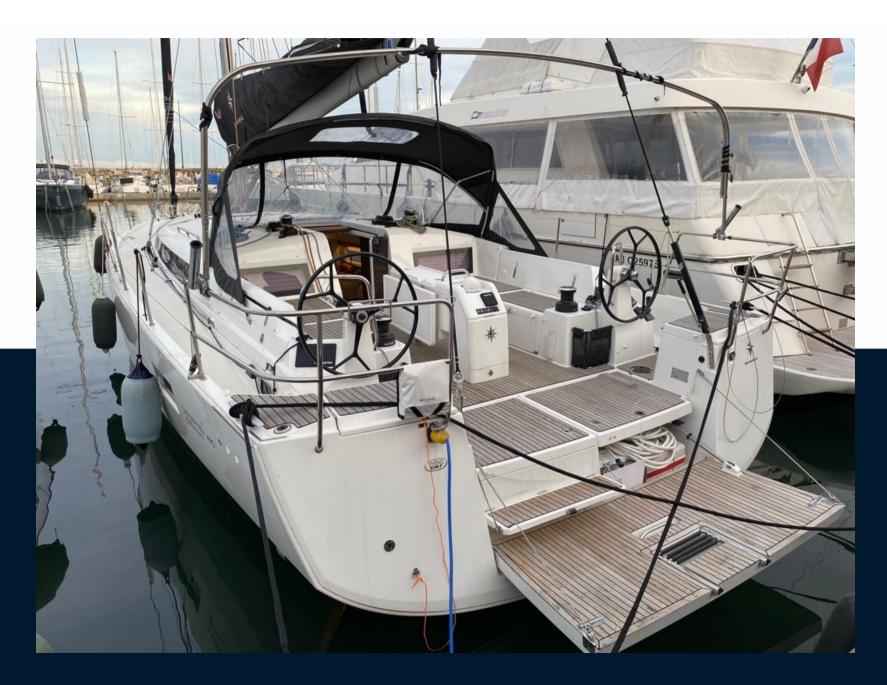

2.24

**ENGINE HOURS** 

100

| Ge | ne | ra |
|----|----|----|
| 96 |    |    |

TYPE BRAND MODEL CURRENT LOCATION

Voilier jeanneau Sun odyssey 490 performance Mandelieu la napoule

**Building / facilities** 

AMOUNT OF CABINS BERTHS BATHROOM(S)

AIR CONDITIONING

**Navigation equipment** 

GPS AUTO PILOT VHF NAVIGATION COMPASS

SONAR WIND INSTRUMENTS SPEEDOMETER ANCHOR

**BOW THRUSTER** 

GENOA SAIL

MAIN SAIL

| Galley / Laundry / Entertainment |            |             |                   |  |  |
|----------------------------------|------------|-------------|-------------------|--|--|
| OVEN                             | FRIDGE     | STOVE       | SINK              |  |  |
| WASHING MACHINE                  |            |             |                   |  |  |
| Deck equipment                   |            |             |                   |  |  |
| WINDLASS                         | GANGWAY    | SWIM LADDER | TEAK DECK COCKPIT |  |  |
| DECK SHOWER                      | BIMINI     | CANOPY      |                   |  |  |
| Safety equipment / miscellaneous |            |             |                   |  |  |
| LIFE RAFT                        | BILGE PUMP |             |                   |  |  |
| Sails                            |            |             |                   |  |  |