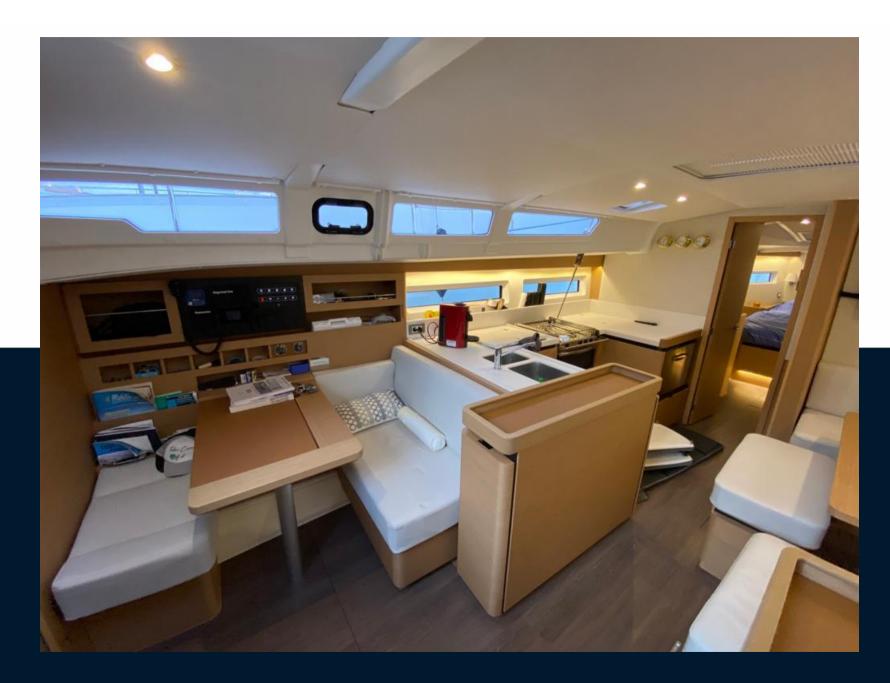

AIR CONDITIONING

**Navigation equipment** 

GPS AUTO PILOT VHF NAVIGATION COMPASS

SONAR WIND INSTRUMENTS SPEEDOMETER ANCHOR

**BOW THRUSTER** 

GENOA SAIL

MAIN SAIL

| Galley / Laundry / Entertainment |            |             |                   |  |  |
|----------------------------------|------------|-------------|-------------------|--|--|
| OVEN                             | FRIDGE     | STOVE       | SINK              |  |  |
| WASHING MACHINE                  |            |             |                   |  |  |
| Deck equipment                   |            |             |                   |  |  |
| WINDLASS                         | GANGWAY    | SWIM LADDER | TEAK DECK COCKPIT |  |  |
| DECK SHOWER                      | BIMINI     | CANOPY      |                   |  |  |
| Safety equipment / miscellaneous |            |             |                   |  |  |
| LIFE RAFT                        | BILGE PUMP |             |                   |  |  |
| Sails                            |            |             |                   |  |  |