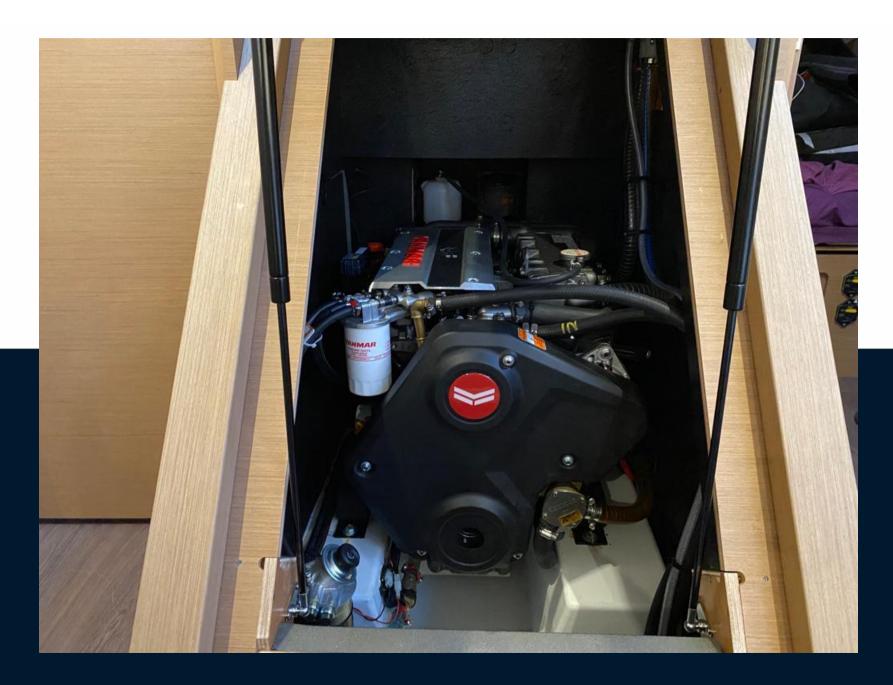

STERN THRUSTER

3 8

**Engine room** 

ENGINE NUMBER OF ENGINES HORSE POWER (CV) ENGINE YEAR ENGINE HOURS
YANMAR 4JH80CR 1 x 80 2022 100

FUEL Diesel

Electricity / air conditioning

ENGINE BATTERY BATTERY CHARGER SERVICE BATTERY GENERATOR