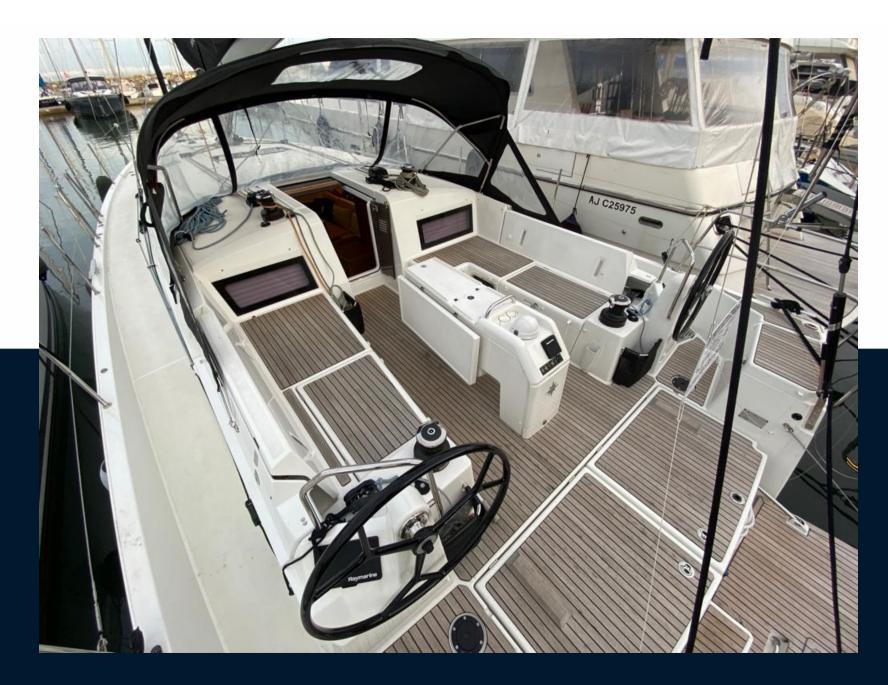

AIR CONDITIONING

**Navigation equipment** 

GPS AUTO PILOT VHF NAVIGATION COMPASS

SONAR WIND INSTRUMENTS SPEEDOMETER ANCHOR

**BOW THRUSTER** 

GENOA SAIL

MAIN SAIL

| Galley / Laundry / Entertainment |            |             |                   |  |  |
|----------------------------------|------------|-------------|-------------------|--|--|
| OVEN                             | FRIDGE     | STOVE       | SINK              |  |  |
| WASHING MACHINE                  |            |             |                   |  |  |
| Deck equipment                   |            |             |                   |  |  |
| WINDLASS                         | GANGWAY    | SWIM LADDER | TEAK DECK COCKPIT |  |  |
| DECK SHOWER                      | BIMINI     | CANOPY      |                   |  |  |
| Safety equipment / miscellaneous |            |             |                   |  |  |
| LIFE RAFT                        | BILGE PUMP |             |                   |  |  |
| Sails                            |            |             |                   |  |  |