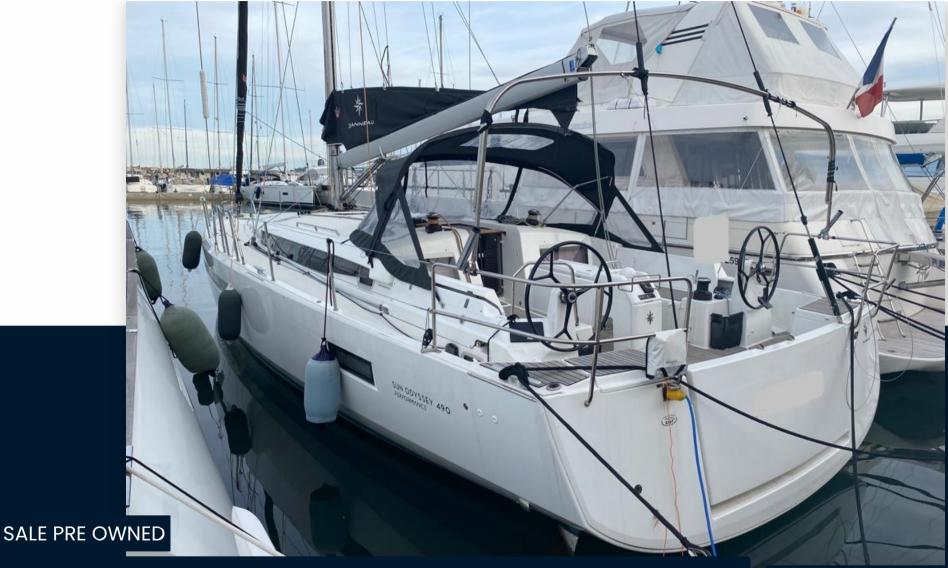

jeanneau Sun odyssey 490 performance ₹ 574 000 € All Tax Included

2.24

**ENGINE HOURS** 

100

| Ge | ne | ra |
|----|----|----|
| 96 |    |    |

TYPE BRAND MODEL CURRENT LOCATION

Voilier jeanneau Sun odyssey 490 performance Mandelieu la napoule

**Building / facilities** 

AMOUNT OF CABINS BERTHS BATHROOM(S)