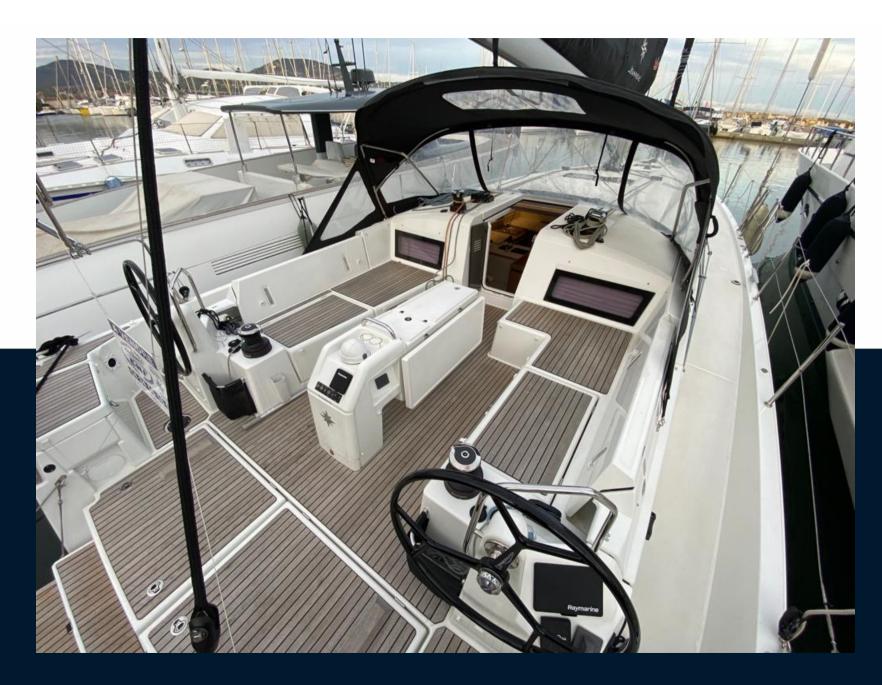

AIR CONDITIONING

**Navigation equipment** 

GPS AUTO PILOT VHF NAVIGATION COMPASS

SONAR WIND INSTRUMENTS SPEEDOMETER ANCHOR

**BOW THRUSTER** 

GENOA SAIL

MAIN SAIL

| Galley / Laundry / Entertainment |            |             |                   |  |  |
|----------------------------------|------------|-------------|-------------------|--|--|
| OVEN                             | FRIDGE     | STOVE       | SINK              |  |  |
| WASHING MACHINE                  |            |             |                   |  |  |
| Deck equipment                   |            |             |                   |  |  |
| WINDLASS                         | GANGWAY    | SWIM LADDER | TEAK DECK COCKPIT |  |  |
| DECK SHOWER                      | BIMINI     | CANOPY      |                   |  |  |
| Safety equipment / miscellaneous |            |             |                   |  |  |
| LIFE RAFT                        | BILGE PUMP |             |                   |  |  |
| Sails                            |            |             |                   |  |  |