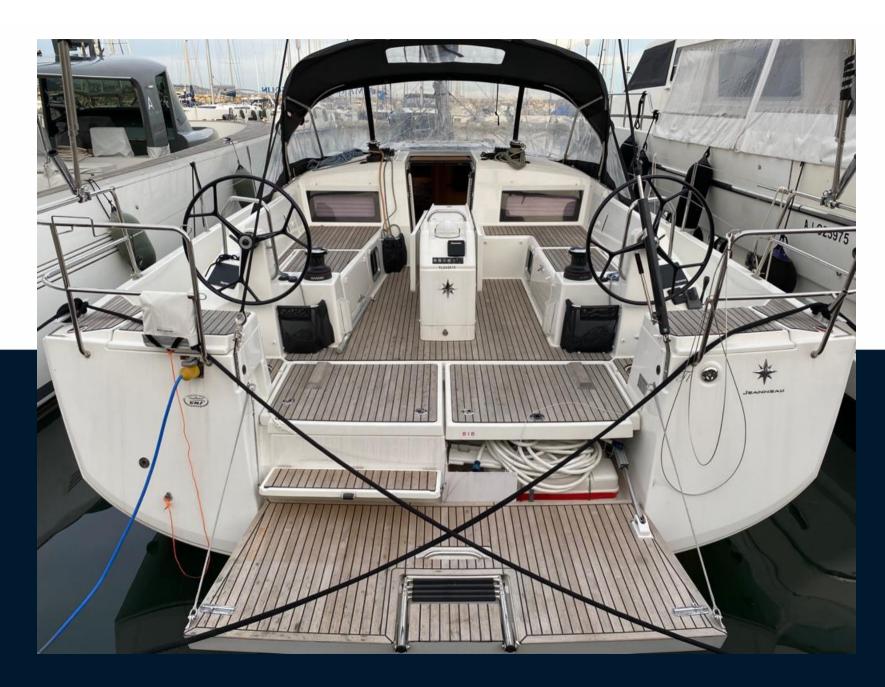

AIR CONDITIONING

**Navigation equipment** 

GPS AUTO PILOT VHF NAVIGATION COMPASS

SONAR WIND INSTRUMENTS SPEEDOMETER ANCHOR

**BOW THRUSTER** 

GENOA SAIL

MAIN SAIL

| Galley / Laundry / Entertainment |            |             |                   |  |  |
|----------------------------------|------------|-------------|-------------------|--|--|
| OVEN                             | FRIDGE     | STOVE       | SINK              |  |  |
| WASHING MACHINE                  |            |             |                   |  |  |
| Deck equipment                   |            |             |                   |  |  |
| WINDLASS                         | GANGWAY    | SWIM LADDER | TEAK DECK COCKPIT |  |  |
| DECK SHOWER                      | BIMINI     | CANOPY      |                   |  |  |
| Safety equipment / miscellaneous |            |             |                   |  |  |
| LIFE RAFT                        | BILGE PUMP |             |                   |  |  |
| Sails                            |            |             |                   |  |  |