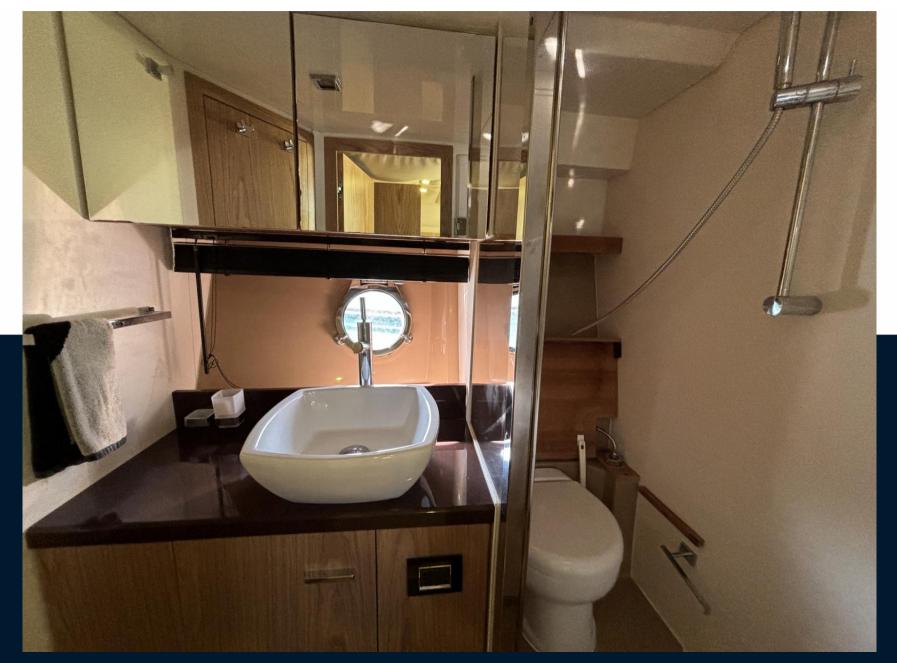

| General                     |                                                   |                           |                             |  |
|-----------------------------|---------------------------------------------------|---------------------------|-----------------------------|--|
| TYPE<br>motor boat          | BRAND<br>Sessa marine                             | MODEL<br>C38 ht           | CURRENT LOCATION<br>Antibes |  |
| Dimensions / Performe       | ance                                              |                           |                             |  |
| TOP SPEED (ND)<br>36        |                                                   |                           |                             |  |
| Building / facilities       |                                                   |                           |                             |  |
| HULL MATERIAL<br>Fiberglass | AMOUNT OF CABINS 2                                | berths<br>6               | bathroom(s)<br>1            |  |
| Engine room                 |                                                   |                           |                             |  |
| engine<br>Volvo D4 300      | NUMBER OF ENGINES HORSE POWER (CV) $2 \times 300$ | engine year<br>2011       | ENGINE HOURS                |  |
| PROPULSION<br>Dual prop     | propellers<br>tripale                             | <sup>FUEL</sup><br>Diesel | BOW THRUSTER                |  |
| Electricity / air conditi   | oning                                             |                           |                             |  |
| ENGINE BATTERY              | BATTERY CHARGER                                   | SERVICE BATTERY           | GENERATOR                   |  |
| INVERTER                    | AIR CONDITIONING                                  | HEATING SYSTEM            |                             |  |