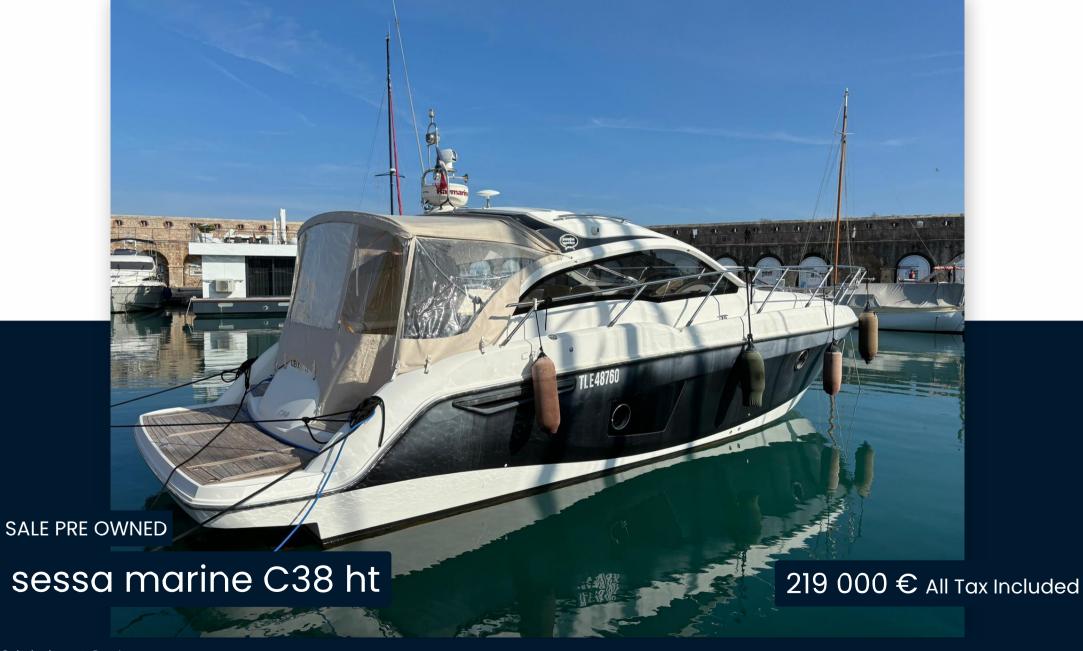

Galerie du port, Rue Lacan 06600 Antibes

# Specifications

| YEAR      | LENGTH              | WIDTH        | CABINS      |
|-----------|---------------------|--------------|-------------|
| 2011      | 11.83               | 3.75         | 2           |
| BATHROOMS | ENGINE MANUFACTURER | ENGINE HOURS | HORSE POWER |
| BATHROOMD |                     |              |             |
|           | Volvo D4 300        |              | 2 X 300 CV  |

| General                     |                                                   |                           |                             |  |
|-----------------------------|---------------------------------------------------|---------------------------|-----------------------------|--|
| TYPE<br>motor boat          | BRAND<br>Sessa marine                             | MODEL<br>C38 ht           | CURRENT LOCATION<br>Antibes |  |
| Dimensions / Performe       | ance                                              |                           |                             |  |
| TOP SPEED (ND)<br>36        |                                                   |                           |                             |  |
| Building / facilities       |                                                   |                           |                             |  |
| HULL MATERIAL<br>Fiberglass | AMOUNT OF CABINS 2                                | berths<br>6               | bathroom(s)<br>1            |  |
| Engine room                 |                                                   |                           |                             |  |
| engine<br>Volvo D4 300      | NUMBER OF ENGINES HORSE POWER (CV) $2 \times 300$ | engine year<br>2011       | ENGINE HOURS                |  |
| PROPULSION<br>Dual prop     | propellers<br>tripale                             | <sup>FUEL</sup><br>Diesel | BOW THRUSTER                |  |
| Electricity / air conditi   | oning                                             |                           |                             |  |
| ENGINE BATTERY              | BATTERY CHARGER                                   | SERVICE BATTERY           | GENERATOR                   |  |
| INVERTER                    | AIR CONDITIONING                                  | HEATING SYSTEM            |                             |  |