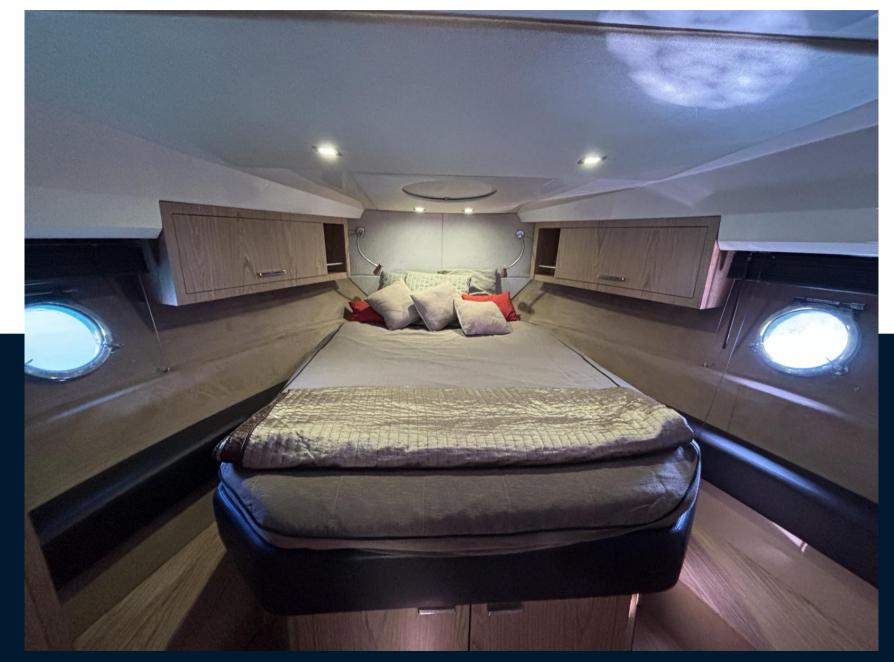

| General                     |                                                   |                           |                             |  |
|-----------------------------|---------------------------------------------------|---------------------------|-----------------------------|--|
| TYPE<br>motor boat          | BRAND<br>Sessa marine                             | MODEL<br>C38 ht           | CURRENT LOCATION<br>Antibes |  |
| Dimensions / Performe       | ance                                              |                           |                             |  |
| TOP SPEED (ND)<br>36        |                                                   |                           |                             |  |
| Building / facilities       |                                                   |                           |                             |  |
| HULL MATERIAL<br>Fiberglass | AMOUNT OF CABINS 2                                | berths<br>6               | bathroom(s)<br>1            |  |
| Engine room                 |                                                   |                           |                             |  |
| engine<br>Volvo D4 300      | NUMBER OF ENGINES HORSE POWER (CV) $2 \times 300$ | engine year<br>2011       | ENGINE HOURS                |  |
| PROPULSION<br>Dual prop     | propellers<br>tripale                             | <sup>FUEL</sup><br>Diesel | BOW THRUSTER                |  |
| Electricity / air conditi   | oning                                             |                           |                             |  |
| ENGINE BATTERY              | BATTERY CHARGER                                   | SERVICE BATTERY           | GENERATOR                   |  |
| INVERTER                    | AIR CONDITIONING                                  | HEATING SYSTEM            |                             |  |