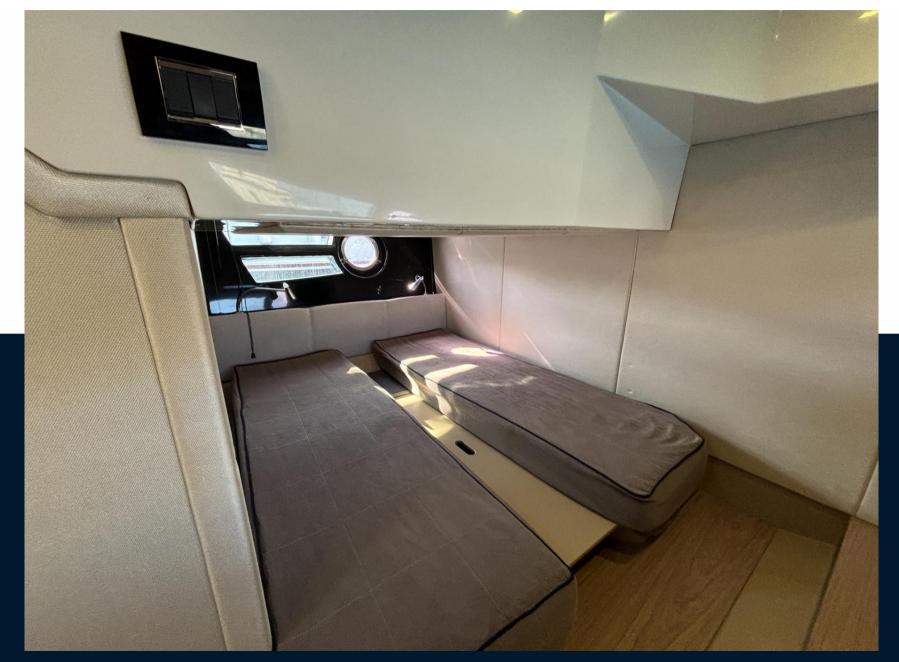

| General                     |                                                   |                           |                             |  |
|-----------------------------|---------------------------------------------------|---------------------------|-----------------------------|--|
| TYPE<br>motor boat          | BRAND<br>Sessa marine                             | MODEL<br>C38 ht           | CURRENT LOCATION<br>Antibes |  |
| Dimensions / Performe       | ance                                              |                           |                             |  |
| TOP SPEED (ND)<br>36        |                                                   |                           |                             |  |
| Building / facilities       |                                                   |                           |                             |  |
| HULL MATERIAL<br>Fiberglass | AMOUNT OF CABINS 2                                | berths<br>6               | bathroom(s)<br>1            |  |
| Engine room                 |                                                   |                           |                             |  |
| engine<br>Volvo D4 300      | NUMBER OF ENGINES HORSE POWER (CV) $2 \times 300$ | engine year<br>2011       | ENGINE HOURS                |  |
| PROPULSION<br>Dual prop     | propellers<br>tripale                             | <sup>FUEL</sup><br>Diesel | BOW THRUSTER                |  |
| Electricity / air conditi   | oning                                             |                           |                             |  |
| ENGINE BATTERY              | BATTERY CHARGER                                   | SERVICE BATTERY           | GENERATOR                   |  |
| INVERTER                    | AIR CONDITIONING                                  | HEATING SYSTEM            |                             |  |