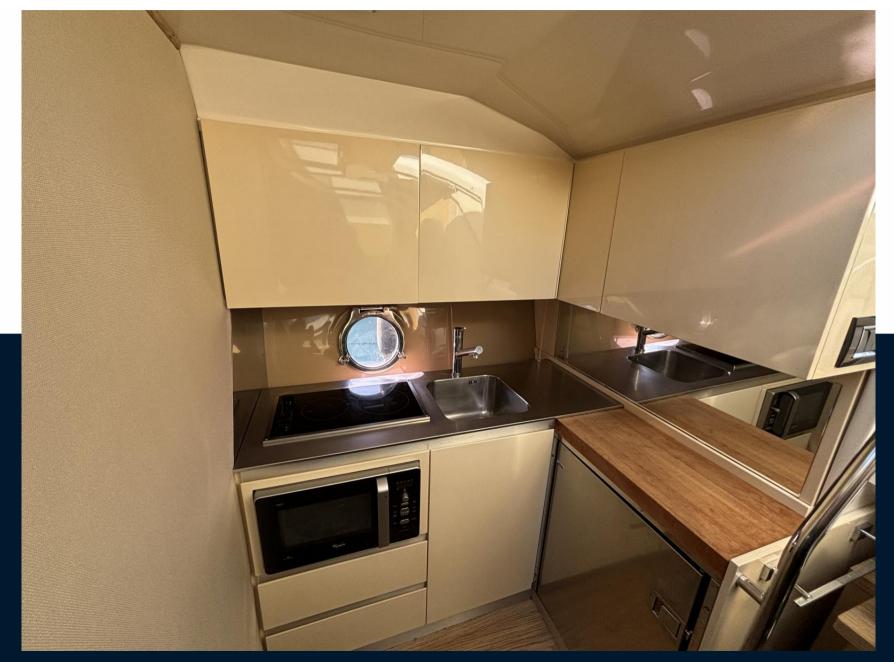

#### **Navigation equipment**

| GPS                              | RADAR             | AUTO PILOT          | VHF               |  |  |  |  |
|----------------------------------|-------------------|---------------------|-------------------|--|--|--|--|
| NAVIGATION COMPASS               | FLAPS             | FLAPS INDICATOR     | SONAR             |  |  |  |  |
| WIND INSTRUMENTS                 | SPEEDOMETER       | ANCHOR              |                   |  |  |  |  |
| Galley / Laundry / Entertainment |                   |                     |                   |  |  |  |  |
| OVEN                             | MICROWAVE         | GRILL               | FRIDGE            |  |  |  |  |
| STOVE                            | SINK              | ICE MACHINE         |                   |  |  |  |  |
| Deck equipment                   |                   |                     |                   |  |  |  |  |
| WINDLASS                         | SWIM LADDER       | NAVIGATION LIGHTING | WINDSHIELD WIPERS |  |  |  |  |
| TEAK DECK COCKPIT                | ΒΙΜΙΝΙ ΤΟΡ        | DECK SHOWER         | BIMINI            |  |  |  |  |
| SUNBATHING CUSHIONS              | UNDERWATER LIGHTS |                     |                   |  |  |  |  |
| Safety equipment / miscellaneous |                   |                     |                   |  |  |  |  |