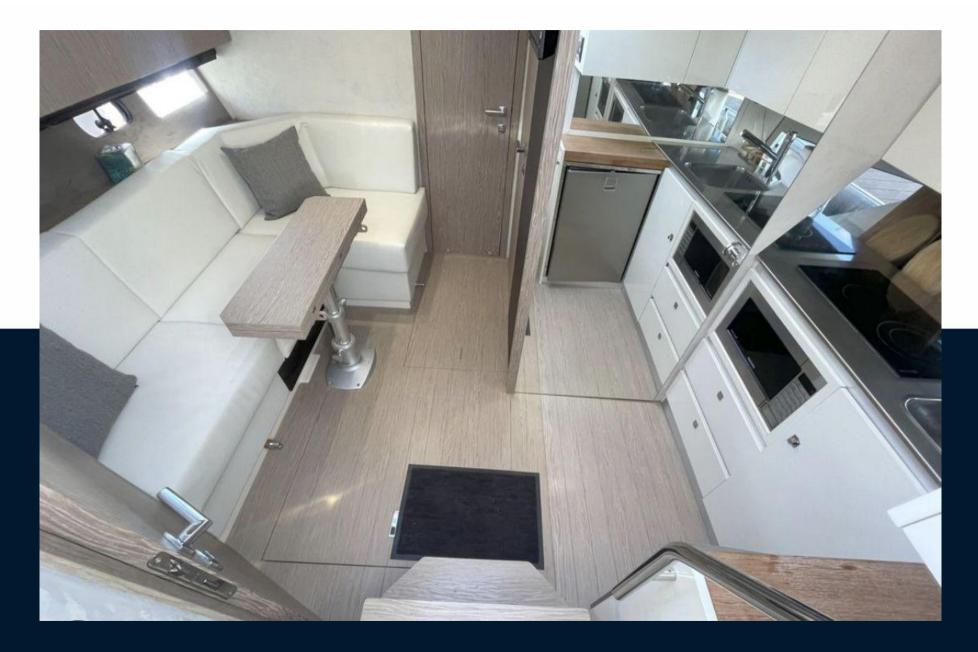

#### **Navigation equipment**

| GPS                              | RADAR             | AUTO PILOT          | VHF               |  |  |  |  |
|----------------------------------|-------------------|---------------------|-------------------|--|--|--|--|
| NAVIGATION COMPASS               | FLAPS             | FLAPS INDICATOR     | SONAR             |  |  |  |  |
| WIND INSTRUMENTS                 | SPEEDOMETER       | ANCHOR              |                   |  |  |  |  |
| Galley / Laundry / Entertainment |                   |                     |                   |  |  |  |  |
| OVEN                             | MICROWAVE         | GRILL               | FRIDGE            |  |  |  |  |
| STOVE                            | SINK              | ICE MACHINE         |                   |  |  |  |  |
| Deck equipment                   |                   |                     |                   |  |  |  |  |
| WINDLASS                         | SWIM LADDER       | NAVIGATION LIGHTING | WINDSHIELD WIPERS |  |  |  |  |
| TEAK DECK COCKPIT                | ΒΙΜΙΝΙ ΤΟΡ        | DECK SHOWER         | BIMINI            |  |  |  |  |
| SUNBATHING CUSHIONS              | UNDERWATER LIGHTS |                     |                   |  |  |  |  |
| Safety equipment / miscellaneous |                   |                     |                   |  |  |  |  |