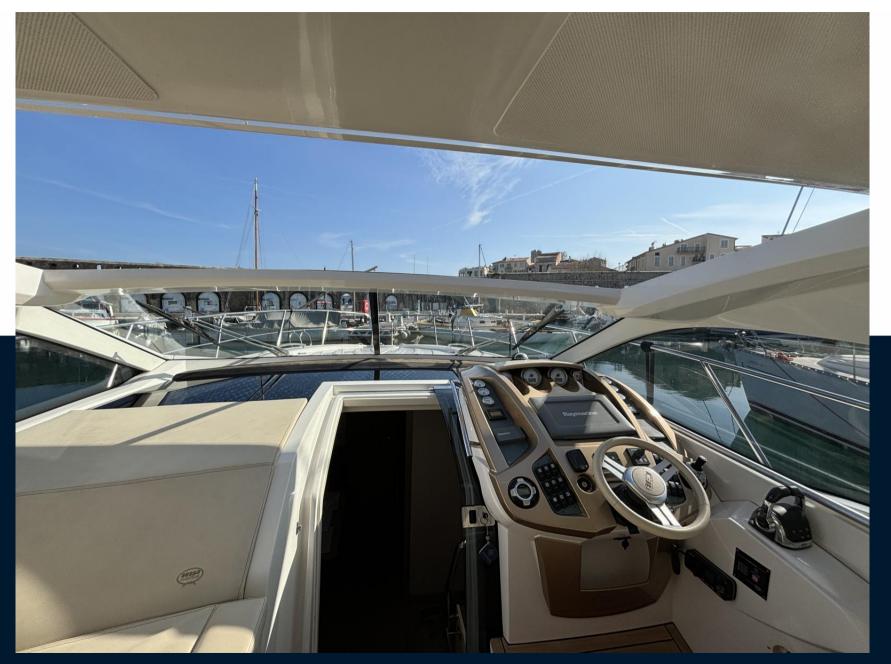

#### **Navigation equipment**

| GPS                              | RADAR             | AUTO PILOT          | VHF               |  |  |  |  |
|----------------------------------|-------------------|---------------------|-------------------|--|--|--|--|
| NAVIGATION COMPASS               | FLAPS             | FLAPS INDICATOR     | SONAR             |  |  |  |  |
| WIND INSTRUMENTS                 | SPEEDOMETER       | ANCHOR              |                   |  |  |  |  |
| Galley / Laundry / Entertainment |                   |                     |                   |  |  |  |  |
| OVEN                             | MICROWAVE         | GRILL               | FRIDGE            |  |  |  |  |
| STOVE                            | SINK              | ICE MACHINE         |                   |  |  |  |  |
| Deck equipment                   |                   |                     |                   |  |  |  |  |
| WINDLASS                         | SWIM LADDER       | NAVIGATION LIGHTING | WINDSHIELD WIPERS |  |  |  |  |
| TEAK DECK COCKPIT                | ΒΙΜΙΝΙ ΤΟΡ        | DECK SHOWER         | BIMINI            |  |  |  |  |
| SUNBATHING CUSHIONS              | UNDERWATER LIGHTS |                     |                   |  |  |  |  |
| Safety equipment / miscellaneous |                   |                     |                   |  |  |  |  |