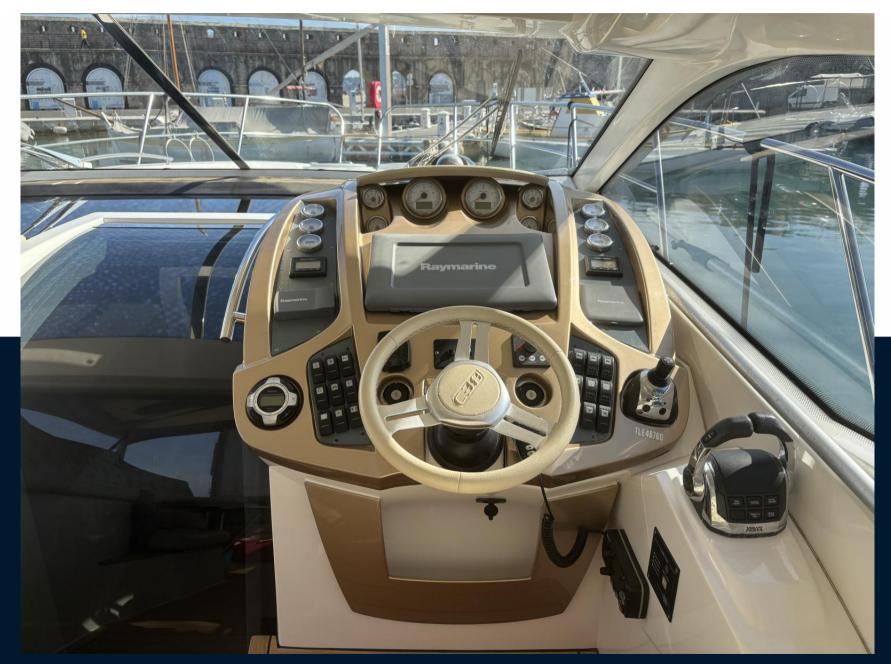

#### **Navigation equipment**

| GPS                              | RADAR             | AUTO PILOT          | VHF               |  |  |  |  |
|----------------------------------|-------------------|---------------------|-------------------|--|--|--|--|
| NAVIGATION COMPASS               | FLAPS             | FLAPS INDICATOR     | SONAR             |  |  |  |  |
| WIND INSTRUMENTS                 | SPEEDOMETER       | ANCHOR              |                   |  |  |  |  |
| Galley / Laundry / Entertainment |                   |                     |                   |  |  |  |  |
| OVEN                             | MICROWAVE         | GRILL               | FRIDGE            |  |  |  |  |
| STOVE                            | SINK              | ICE MACHINE         |                   |  |  |  |  |
| Deck equipment                   |                   |                     |                   |  |  |  |  |
| WINDLASS                         | SWIM LADDER       | NAVIGATION LIGHTING | WINDSHIELD WIPERS |  |  |  |  |
| TEAK DECK COCKPIT                | ΒΙΜΙΝΙ ΤΟΡ        | DECK SHOWER         | BIMINI            |  |  |  |  |
| SUNBATHING CUSHIONS              | UNDERWATER LIGHTS |                     |                   |  |  |  |  |
| Safety equipment / miscellaneous |                   |                     |                   |  |  |  |  |