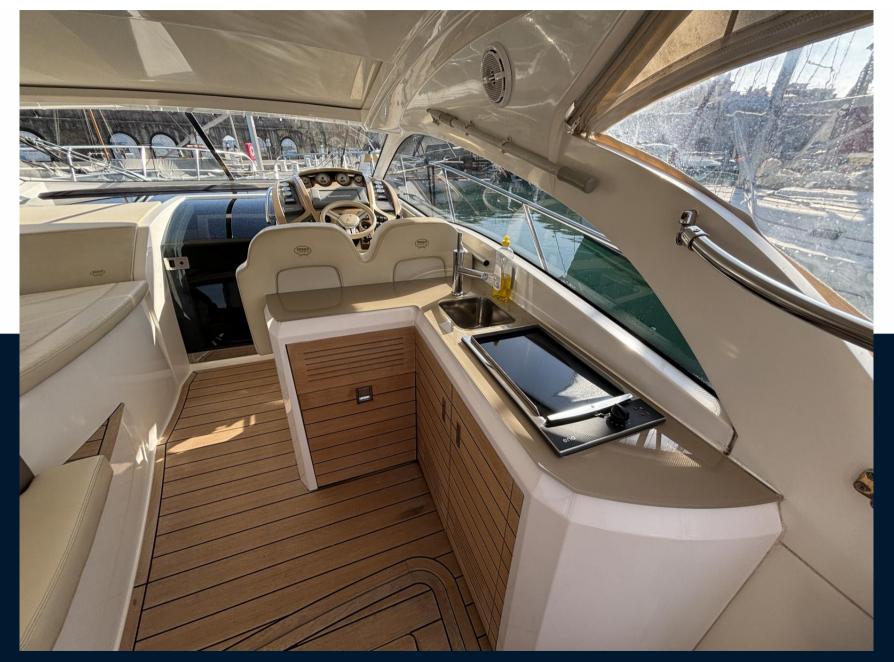

#### **Navigation equipment**

| GPS                              | RADAR             | AUTO PILOT          | VHF               |  |  |  |  |
|----------------------------------|-------------------|---------------------|-------------------|--|--|--|--|
| NAVIGATION COMPASS               | FLAPS             | FLAPS INDICATOR     | SONAR             |  |  |  |  |
| WIND INSTRUMENTS                 | SPEEDOMETER       | ANCHOR              |                   |  |  |  |  |
| Galley / Laundry / Entertainment |                   |                     |                   |  |  |  |  |
| OVEN                             | MICROWAVE         | GRILL               | FRIDGE            |  |  |  |  |
| STOVE                            | SINK              | ICE MACHINE         |                   |  |  |  |  |
| Deck equipment                   |                   |                     |                   |  |  |  |  |
| WINDLASS                         | SWIM LADDER       | NAVIGATION LIGHTING | WINDSHIELD WIPERS |  |  |  |  |
| TEAK DECK COCKPIT                | ΒΙΜΙΝΙ ΤΟΡ        | DECK SHOWER         | BIMINI            |  |  |  |  |
| SUNBATHING CUSHIONS              | UNDERWATER LIGHTS |                     |                   |  |  |  |  |
| Safety equipment / miscellaneous |                   |                     |                   |  |  |  |  |