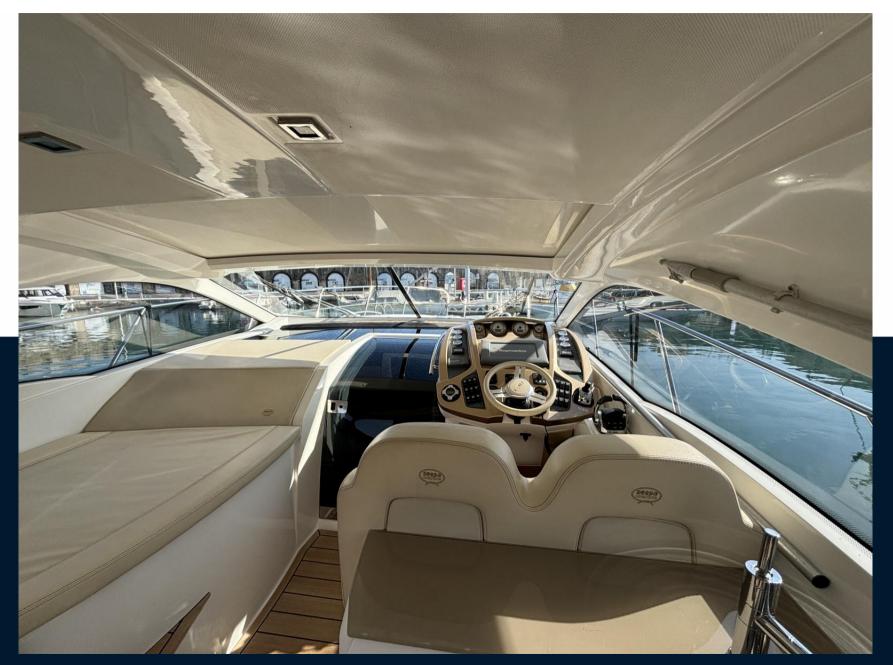

| General                     |                                                   |                           |                             |  |
|-----------------------------|---------------------------------------------------|---------------------------|-----------------------------|--|
| TYPE<br>motor boat          | BRAND<br>Sessa marine                             | MODEL<br>C38 ht           | CURRENT LOCATION<br>Antibes |  |
| Dimensions / Performe       | ance                                              |                           |                             |  |
| TOP SPEED (ND)<br>36        |                                                   |                           |                             |  |
| Building / facilities       |                                                   |                           |                             |  |
| HULL MATERIAL<br>Fiberglass | AMOUNT OF CABINS 2                                | berths<br>6               | bathroom(s)<br>1            |  |
| Engine room                 |                                                   |                           |                             |  |
| engine<br>Volvo D4 300      | NUMBER OF ENGINES HORSE POWER (CV) $2 \times 300$ | engine year<br>2011       | ENGINE HOURS                |  |
| PROPULSION<br>Dual prop     | propellers<br>tripale                             | <sup>FUEL</sup><br>Diesel | BOW THRUSTER                |  |
| Electricity / air conditi   | oning                                             |                           |                             |  |
| ENGINE BATTERY              | BATTERY CHARGER                                   | SERVICE BATTERY           | GENERATOR                   |  |
| INVERTER                    | AIR CONDITIONING                                  | HEATING SYSTEM            |                             |  |

#### **Navigation equipment**

| GPS                              | RADAR             | AUTO PILOT          | VHF               |  |  |  |  |
|----------------------------------|-------------------|---------------------|-------------------|--|--|--|--|
| NAVIGATION COMPASS               | FLAPS             | FLAPS INDICATOR     | SONAR             |  |  |  |  |
| WIND INSTRUMENTS                 | SPEEDOMETER       | ANCHOR              |                   |  |  |  |  |
| Galley / Laundry / Entertainment |                   |                     |                   |  |  |  |  |
| OVEN                             | MICROWAVE         | GRILL               | FRIDGE            |  |  |  |  |
| STOVE                            | SINK              | ICE MACHINE         |                   |  |  |  |  |
| Deck equipment                   |                   |                     |                   |  |  |  |  |
| WINDLASS                         | SWIM LADDER       | NAVIGATION LIGHTING | WINDSHIELD WIPERS |  |  |  |  |
| TEAK DECK COCKPIT                | ΒΙΜΙΝΙ ΤΟΡ        | DECK SHOWER         | BIMINI            |  |  |  |  |
| SUNBATHING CUSHIONS              | UNDERWATER LIGHTS |                     |                   |  |  |  |  |
| Safety equipment / miscellaneous |                   |                     |                   |  |  |  |  |