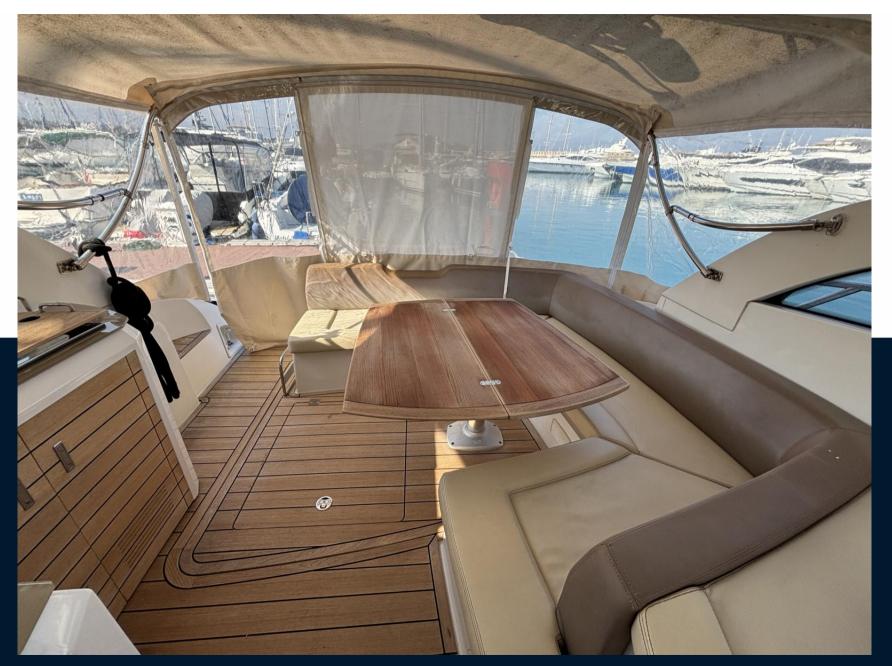

#### **Navigation equipment**

| GPS                              | RADAR             | AUTO PILOT          | VHF               |  |  |  |  |
|----------------------------------|-------------------|---------------------|-------------------|--|--|--|--|
| NAVIGATION COMPASS               | FLAPS             | FLAPS INDICATOR     | SONAR             |  |  |  |  |
| WIND INSTRUMENTS                 | SPEEDOMETER       | ANCHOR              |                   |  |  |  |  |
| Galley / Laundry / Entertainment |                   |                     |                   |  |  |  |  |
| OVEN                             | MICROWAVE         | GRILL               | FRIDGE            |  |  |  |  |
| STOVE                            | SINK              | ICE MACHINE         |                   |  |  |  |  |
| Deck equipment                   |                   |                     |                   |  |  |  |  |
| WINDLASS                         | SWIM LADDER       | NAVIGATION LIGHTING | WINDSHIELD WIPERS |  |  |  |  |
| TEAK DECK COCKPIT                | ΒΙΜΙΝΙ ΤΟΡ        | DECK SHOWER         | BIMINI            |  |  |  |  |
| SUNBATHING CUSHIONS              | UNDERWATER LIGHTS |                     |                   |  |  |  |  |
| Safety equipment / miscellaneous |                   |                     |                   |  |  |  |  |