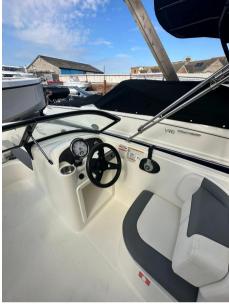

## Description

The Element E18 allows you to enjoy the power to cruise, fish, or enjoy a wide range of water sports at any time. Plus, with its exceptional price tag, there's no excuse to not get out on the water today!DisclaimerThe Company offers the details of this vessel in good faith but cannot guarantee or warrant the accuracy of this information nor warrant the condition of the vessel. A buyer should instruct his agents, or his surveyors, to investigate such details as the buyer desires validated. This vessel is offered subject to prior sale, price change, or withdrawal without notice.

## **Specifications**

YEAR

2017

**WIDTH** 

2.42

**HORSE POWER** 

0 X 115 CV

LENGTH