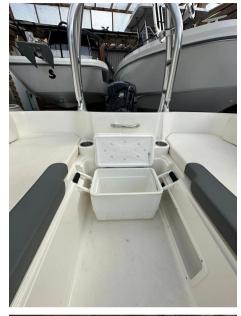

## Description

The Element E18 allows you to enjoy the power to cruise, fish, or enjoy a wide range of water sports at any time. Plus, with its exceptional price tag, there's no excuse to not get out on the water today!DisclaimerThe Company offers the details of this vessel in good faith but cannot guarantee or warrant the accuracy of this information nor warrant the condition of the vessel. A buyer should instruct his agents, or his surveyors, to investigate such details as the buyer desires validated. This vessel is offered subject to prior sale, price change, or withdrawal without notice.

## **Specifications**

YEAR

2017

**WIDTH** 

2.42

**HORSE POWER** 

0 X 115 CV

LENGTH