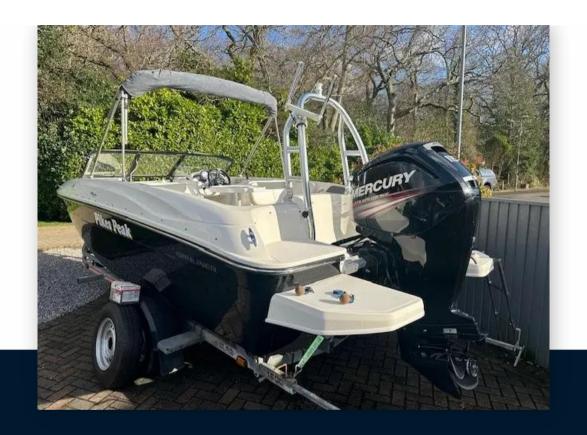

SALE PRE OWNED

bayliner Element e18 ob

20 500 £ All Tax Included

## Description

The Element E18 allows you to enjoy the power to cruise, fish, or enjoy a wide range of water sports at any time. Plus, with its exceptional price tag, there's no excuse to not get out on the water today!DisclaimerThe Company offers the details of this vessel in good faith but cannot guarantee or warrant the accuracy of this information nor warrant the condition of the vessel. A buyer should instruct his agents, or his surveyors, to investigate such details as the buyer desires validated. This vessel is offered subject to prior sale, price change, or withdrawal without notice.

## **Specifications**

YEAR

2017

**WIDTH** 

2.42

**HORSE POWER** 

0 X 115 CV

LENGTH

6.01

**ENGINE HOURS** 

150

General

BRAND MODEL CURRENT LOCATION

bayliner Element e18 ob Poole, uk

**Dimensions / Performance** 

CRUISING SPEED (ND) TOP SPEED (ND)

20 35

**Building / facilities** 

HULL MATERIAL

Fiberglass

**Engine room** 

NUMBER OF ENGINES HORSE POWER (CV) ENGINE HOURS PROPULSION

0 x 115 150 3 blade aluminum