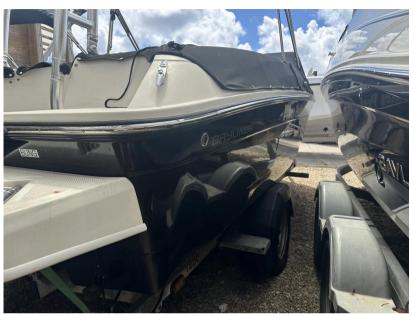

SALE PRE OWNED

bayliner Element e18 ob

20 500 £ All Tax Included

## **Specifications**

YEAR

2017

**WIDTH** 

2.42

**HORSE POWER** 

0 X 115 CV

LENGTH

6.01

**ENGINE HOURS** 

150

General

BRAND MODEL CURRENT LOCATION

bayliner Element e18 ob Poole, uk

**Dimensions / Performance** 

CRUISING SPEED (ND) TOP SPEED (ND)