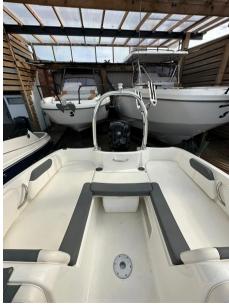

## Description

The Element E18 allows you to enjoy the power to cruise, fish, or enjoy a wide range of water sports at any time. Plus, with its exceptional price tag, there's no excuse to not get out on the water today!DisclaimerThe Company offers the details of this vessel in good faith but cannot guarantee or warrant the accuracy of this information nor warrant the condition of the vessel. A buyer should instruct his agents, or his surveyors, to investigate such details as the buyer desires validated. This vessel is offered subject to prior sale, price change, or withdrawal without notice.

## **Specifications**

YEAR

2017

**WIDTH** 

2.42

**HORSE POWER** 

0 X 115 CV

LENGTH