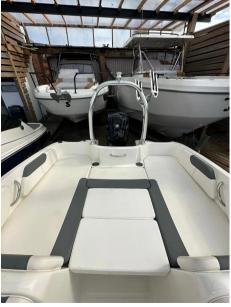

## Description

The Element E18 allows you to enjoy the power to cruise, fish, or enjoy a wide range of water sports at any time. Plus, with its exceptional price tag, there's no excuse to not get out on the water today!DisclaimerThe Company offers the details of this vessel in good faith but cannot guarantee or warrant the accuracy of this information nor warrant the condition of the vessel. A buyer should instruct his agents, or his surveyors, to investigate such details as the buyer desires validated. This vessel is offered subject to prior sale, price change, or withdrawal without notice.

## **Specifications**

YEAR

2017

**WIDTH** 

2.42

**HORSE POWER** 

0 X 115 CV

LENGTH