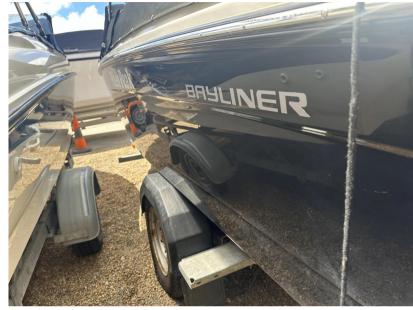

SALE PRE OWNED

bayliner Element e18 ob

20 500 £ All Tax Included

## **Specifications**

YEAR

2017

**WIDTH** 

2.42

**HORSE POWER** 

0 X 115 CV

LENGTH

6.01

**ENGINE HOURS** 

150

General

BRAND MODEL CURRENT LOCATION

bayliner Element e18 ob Poole, uk

**Dimensions / Performance** 

CRUISING SPEED (ND) TOP SPEED (ND)