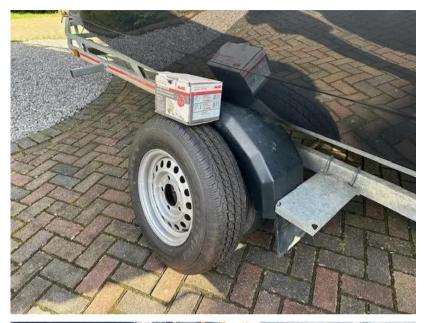

SALE PRE OWNED

bayliner Element e18 ob

20 500 £ All Tax Included

## Description

The Element E18 allows you to enjoy the power to cruise, fish, or enjoy a wide range of water sports at any time. Plus, with its exceptional price tag, there's no excuse to not get out on the water today!DisclaimerThe Company offers the details of this vessel in good faith but cannot guarantee or warrant the accuracy of this information nor warrant the condition of the vessel. A buyer should instruct his agents, or his surveyors, to investigate such details as the buyer desires validated. This vessel is offered subject to prior sale, price change, or withdrawal without notice.