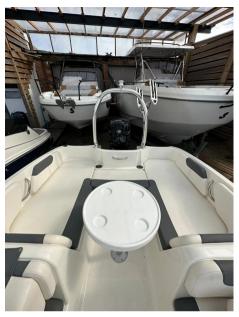

## Description

The Element E18 allows you to enjoy the power to cruise, fish, or enjoy a wide range of water sports at any time. Plus, with its exceptional price tag, there's no excuse to not get out on the water today!DisclaimerThe Company offers the details of this vessel in good faith but cannot guarantee or warrant the accuracy of this information nor warrant the condition of the vessel. A buyer should instruct his agents, or his surveyors, to investigate such details as the buyer desires validated. This vessel is offered subject to prior sale, price change, or withdrawal without notice.

## **Specifications**

YEAR

2017

**WIDTH** 

2.42

**HORSE POWER** 

0 X 115 CV

LENGTH