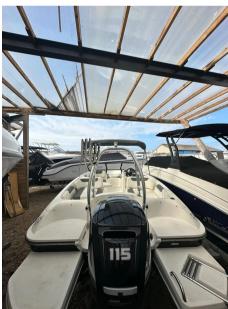

## **Specifications**

YEAR

2017

**WIDTH** 

2.42

**HORSE POWER** 

0 X 115 CV

LENGTH

6.01

**ENGINE HOURS** 

150

General

BRAND MODEL CURRENT LOCATION

bayliner Element e18 ob Poole, uk

**Dimensions / Performance** 

CRUISING SPEED (ND) TOP SPEED (ND)

20 35

**Building / facilities** 

HULL MATERIAL

Fiberglass

**Engine room** 

NUMBER OF ENGINES HORSE POWER (CV) ENGINE HOURS PROPULSION

0 x 115 150 3 blade aluminum