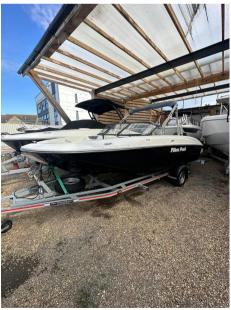

SALE PRE OWNED

bayliner Element e18 ob

20 500 £ All Tax Included

## Description

The Element E18 allows you to enjoy the power to cruise, fish, or enjoy a wide range of water sports at any time. Plus, with its exceptional price tag, there's no excuse to not get out on the water today!DisclaimerThe Company offers the details of this vessel in good faith but cannot guarantee or warrant the accuracy of this information nor warrant the condition of the vessel. A buyer should instruct his agents, or his surveyors, to investigate such details as the buyer desires validated. This vessel is offered subject to prior sale, price change, or withdrawal without notice.