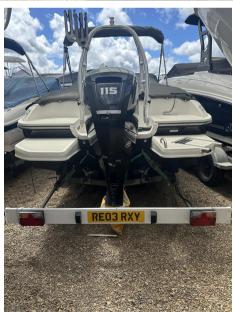

## **Specifications**

YEAR

2017

**WIDTH** 

2.42

**HORSE POWER** 

0 X 115 CV

LENGTH

20 35

**Building / facilities** 

HULL MATERIAL

Fiberglass

**Engine room** 

NUMBER OF ENGINES HORSE POWER (CV) ENGINE HOURS PROPULSION

0 x 115 150 3 blade aluminum