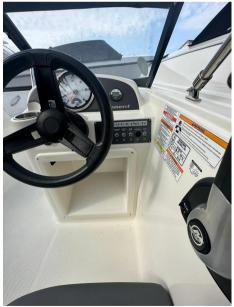

## Description

The Element E18 allows you to enjoy the power to cruise, fish, or enjoy a wide range of water sports at any time. Plus, with its exceptional price tag, there's no excuse to not get out on the water today!DisclaimerThe Company offers the details of this vessel in good faith but cannot guarantee or warrant the accuracy of this information nor warrant the condition of the vessel. A buyer should instruct his agents, or his surveyors, to investigate such details as the buyer desires validated. This vessel is offered subject to prior sale, price change, or withdrawal without notice.

## **Specifications**

YEAR

2017

**WIDTH** 

2.42

**HORSE POWER** 

0 X 115 CV

LENGTH