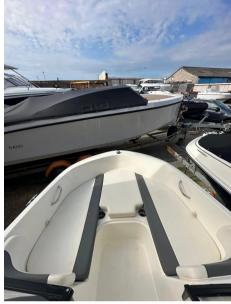

SALE PRE OWNED

bayliner Element e18 ob

20 500 £ All Tax Included

## Description

The Element E18 allows you to enjoy the power to cruise, fish, or enjoy a wide range of water sports at any time. Plus, with its exceptional price tag, there's no excuse to not get out on the water today!DisclaimerThe Company offers the details of this vessel in good faith but cannot guarantee or warrant the accuracy of this information nor warrant the condition of the vessel. A buyer should instruct his agents, or his surveyors, to investigate such details as the buyer desires validated. This vessel is offered subject to prior sale, price change, or withdrawal without notice.