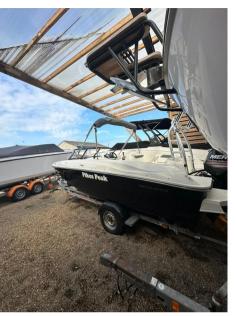

SALE PRE OWNED

bayliner Element e18 ob

20 500 £ All Tax Included

## Description

The Element E18 allows you to enjoy the power to cruise, fish, or enjoy a wide range of water sports at any time. Plus, with its exceptional price tag, there's no excuse to not get out on the water today!DisclaimerThe Company offers the details of this vessel in good faith but cannot guarantee or warrant the accuracy of this information nor warrant the condition of the vessel. A buyer should instruct his agents, or his surveyors, to investigate such details as the buyer desires validated. This vessel is offered subject to prior sale, price change, or withdrawal without notice.