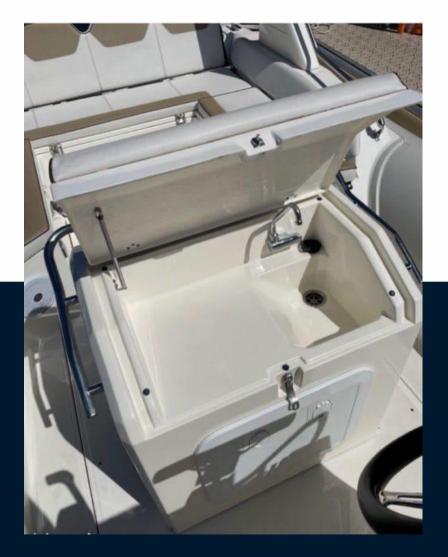

| General             |                                                   |                         |                                       |  |
|---------------------|---------------------------------------------------|-------------------------|---------------------------------------|--|
| TYPE<br>motor boat  | BRAND<br>Iomac                                    | MODEL<br>Turismo 850 in | CURRENT LOCATION<br>Palavas les flots |  |
| Engine room         |                                                   |                         |                                       |  |
| engine<br>YAMAHA    | number of engines horse power (cv) $1 \times 300$ | engine year<br>2020     | engine hours<br>220                   |  |
| Navigation equipmen | ot                                                |                         |                                       |  |
| ANCHOR              |                                                   |                         |                                       |  |
| Deck equipment      |                                                   |                         |                                       |  |
| WINDLASS            | SWIM LADDER                                       | BIMINI TOP              | BIMINI                                |  |
| SUNBATHING CUSHIONS |                                                   |                         |                                       |  |