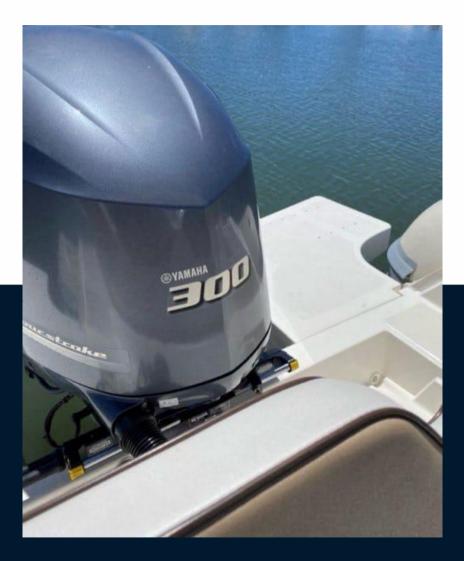

#### Specifications

| YEAR         | LENGTH      | WIDTH | ENGINE MANUFACTURER |
|--------------|-------------|-------|---------------------|
| 2020         | 8.50        | 0.00  | ΥΑΜΑΗΑ              |
| ENGINE HOURS | HORSE POWER |       |                     |
| 220          | 1 X 300 CV  |       |                     |

| General             |                                                   |                         |                                       |  |
|---------------------|---------------------------------------------------|-------------------------|---------------------------------------|--|
| TYPE<br>motor boat  | BRAND<br>Iomac                                    | MODEL<br>Turismo 850 in | CURRENT LOCATION<br>Palavas les flots |  |
| Engine room         |                                                   |                         |                                       |  |
| engine<br>YAMAHA    | number of engines horse power (cv) $1 \times 300$ | engine year<br>2020     | engine hours<br>220                   |  |
| Navigation equipmen | ot                                                |                         |                                       |  |
| ANCHOR              |                                                   |                         |                                       |  |
| Deck equipment      |                                                   |                         |                                       |  |
| WINDLASS            | SWIM LADDER                                       | BIMINI TOP              | BIMINI                                |  |
| SUNBATHING CUSHIONS |                                                   |                         |                                       |  |