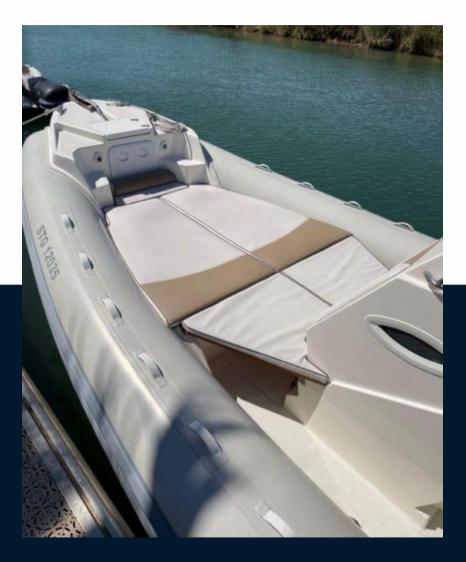

| General             |                                                   |                         |                                       |  |
|---------------------|---------------------------------------------------|-------------------------|---------------------------------------|--|
| TYPE<br>motor boat  | BRAND<br>Iomac                                    | MODEL<br>Turismo 850 in | CURRENT LOCATION<br>Palavas les flots |  |
| Engine room         |                                                   |                         |                                       |  |
| engine<br>YAMAHA    | number of engines horse power (cv) $1 \times 300$ | engine year<br>2020     | engine hours<br>220                   |  |
| Navigation equipmen | ot                                                |                         |                                       |  |
| ANCHOR              |                                                   |                         |                                       |  |
| Deck equipment      |                                                   |                         |                                       |  |
| WINDLASS            | SWIM LADDER                                       | BIMINI TOP              | BIMINI                                |  |
| SUNBATHING CUSHIONS |                                                   |                         |                                       |  |