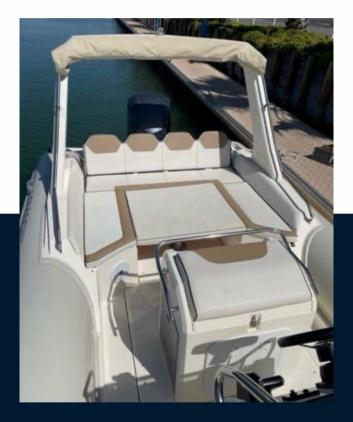

| General             |                                                   |                         |                                       |  |
|---------------------|---------------------------------------------------|-------------------------|---------------------------------------|--|
| TYPE<br>motor boat  | BRAND<br>Iomac                                    | MODEL<br>Turismo 850 in | CURRENT LOCATION<br>Palavas les flots |  |
| Engine room         |                                                   |                         |                                       |  |
| engine<br>YAMAHA    | number of engines horse power (cv) $1 \times 300$ | engine year<br>2020     | engine hours<br>220                   |  |
| Navigation equipmen | ot                                                |                         |                                       |  |
| ANCHOR              |                                                   |                         |                                       |  |
| Deck equipment      |                                                   |                         |                                       |  |
| WINDLASS            | SWIM LADDER                                       | BIMINI TOP              | BIMINI                                |  |
| SUNBATHING CUSHIONS |                                                   |                         |                                       |  |