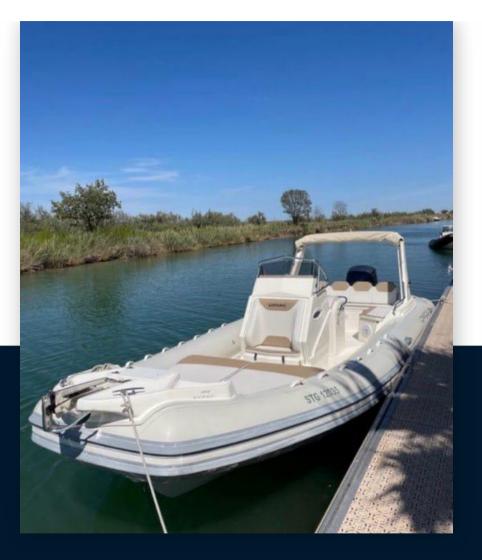

# lomac Turismo 850 in

90 000 € All Tax Included

#### Specifications

| YEAR         | LENGTH      | WIDTH | ENGINE MANUFACTURER |
|--------------|-------------|-------|---------------------|
| 2020         | 8.50        | 0.00  | ΥΑΜΑΗΑ              |
| ENGINE HOURS | HORSE POWER |       |                     |
| 220          | 1 X 300 CV  |       |                     |

| General             |                                                   |                         |                                       |  |
|---------------------|---------------------------------------------------|-------------------------|---------------------------------------|--|
| TYPE<br>motor boat  | BRAND<br>Iomac                                    | MODEL<br>Turismo 850 in | CURRENT LOCATION<br>Palavas les flots |  |
| Engine room         |                                                   |                         |                                       |  |
| engine<br>YAMAHA    | number of engines horse power (cv) $1 \times 300$ | engine year<br>2020     | engine hours<br>220                   |  |
| Navigation equipmen | ot                                                |                         |                                       |  |
| ANCHOR              |                                                   |                         |                                       |  |
| Deck equipment      |                                                   |                         |                                       |  |
| WINDLASS            | SWIM LADDER                                       | BIMINI TOP              | BIMINI                                |  |
| SUNBATHING CUSHIONS |                                                   |                         |                                       |  |