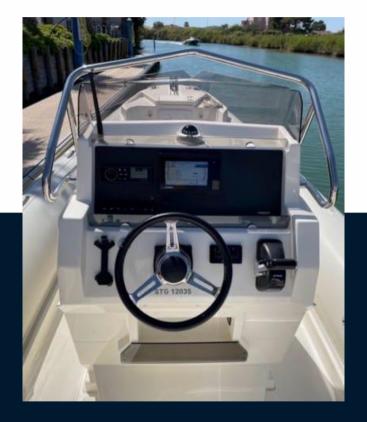

| General             |                                                   |                         |                                       |  |
|---------------------|---------------------------------------------------|-------------------------|---------------------------------------|--|
| TYPE<br>motor boat  | BRAND<br>Iomac                                    | MODEL<br>Turismo 850 in | CURRENT LOCATION<br>Palavas les flots |  |
| Engine room         |                                                   |                         |                                       |  |
| engine<br>YAMAHA    | number of engines horse power (cv) $1 \times 300$ | engine year<br>2020     | engine hours<br>220                   |  |
| Navigation equipmen | ot                                                |                         |                                       |  |
| ANCHOR              |                                                   |                         |                                       |  |
| Deck equipment      |                                                   |                         |                                       |  |
| WINDLASS            | SWIM LADDER                                       | BIMINI TOP              | BIMINI                                |  |
| SUNBATHING CUSHIONS |                                                   |                         |                                       |  |