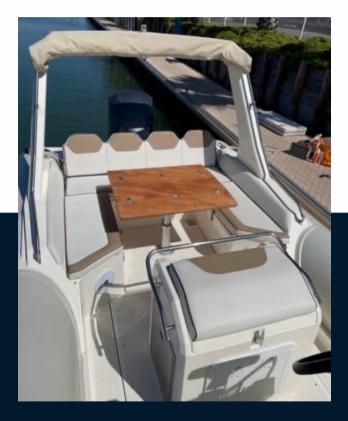

| General             |                                                   |                         |                                       |  |
|---------------------|---------------------------------------------------|-------------------------|---------------------------------------|--|
| TYPE<br>motor boat  | BRAND<br>Iomac                                    | MODEL<br>Turismo 850 in | CURRENT LOCATION<br>Palavas les flots |  |
| Engine room         |                                                   |                         |                                       |  |
| engine<br>YAMAHA    | number of engines horse power (cv) $1 \times 300$ | engine year<br>2020     | engine hours<br>220                   |  |
| Navigation equipmen | ot                                                |                         |                                       |  |
| ANCHOR              |                                                   |                         |                                       |  |
| Deck equipment      |                                                   |                         |                                       |  |
| WINDLASS            | SWIM LADDER                                       | BIMINI TOP              | BIMINI                                |  |
| SUNBATHING CUSHIONS |                                                   |                         |                                       |  |