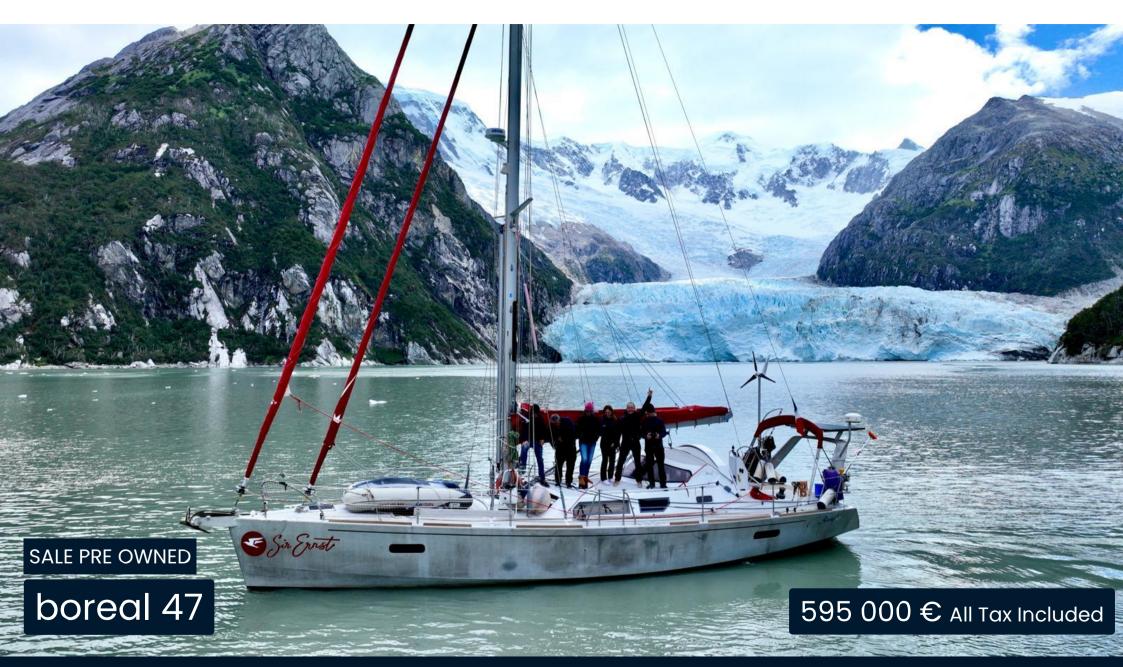

## Specifications

YEAR

2014

CABINS

3

HORSE POWER

1 X 75 CV

LENGTH

14.55

**BATHROOMS** 

2

WIDTH

4.30

**ENGINE MANUFACTURER** 

**VOLVO D2-75** 

DRAFT

2.48

**ENGINE HOURS** 

5000

| Ge | ne | rai |
|----|----|-----|
| 96 |    |     |

TYPE BRAND MODEL CURRENT LOCATION

Voilier boreal 47 La seyne-sur-mer