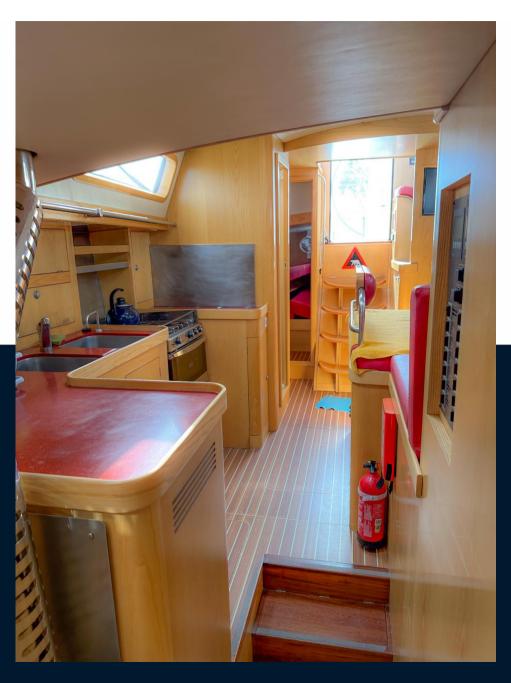

## Electricity / air conditioning

ENGINE BATTERY BATTERY CHARGER SERVICE BATTERY GENERATOR

INVERTER HEATING SYSTEM SOLAR PANEL

| Navigation equipment    |             |                  |             |  |  |
|-------------------------|-------------|------------------|-------------|--|--|
| GPS                     | RADAR       | AUTO PILOT       | VHF         |  |  |
| NAVIGATION COMPASS      | AIS         | WIND INSTRUMENTS | ANCHOR      |  |  |
| Galley / Laundry / Ente | rtainment   |                  |             |  |  |
| OVEN                    | FRIDGE      | STOVE            | SINK        |  |  |
| TV                      |             |                  |             |  |  |
| Deck equipment          |             |                  |             |  |  |
| WINDLASS                | SWIM LADDER | BIMINI TOP       | DECK SHOWER |  |  |
| BIMINI                  |             |                  |             |  |  |
| Safety equipment / mis  | scellaneous |                  |             |  |  |
| LIFE RAFT               |             |                  |             |  |  |
| Sails                   |             |                  |             |  |  |
| GENOA SAIL              | SPINNAKER   | MAIN SAIL        |             |  |  |