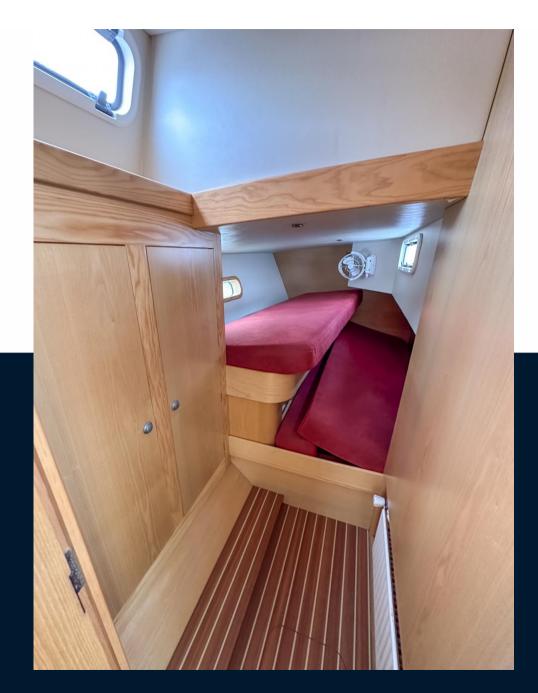

## **Building / facilities**

HULL MATERIAL AMOUNT OF CABINS BERTHS BATHROOM(S)

Aluminum 3 8 2