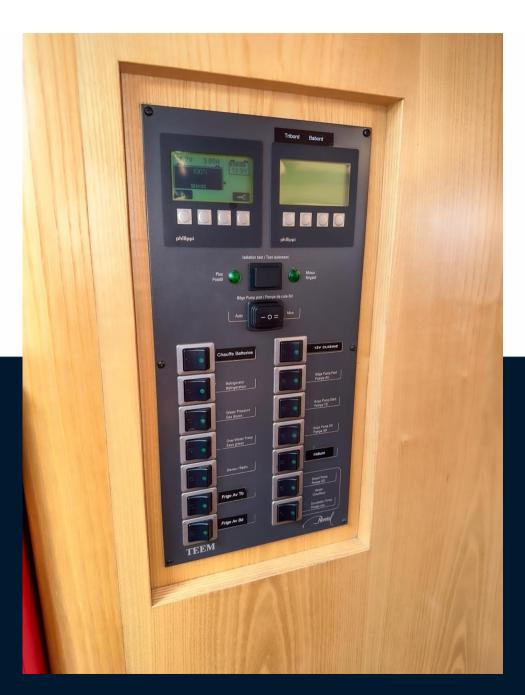

## Electricity / air conditioning

ENGINE BATTERY BATTERY CHARGER SERVICE BATTERY GENERATOR

INVERTER HEATING SYSTEM SOLAR PANEL

| Navigation equipment    |             |                  |             |  |  |
|-------------------------|-------------|------------------|-------------|--|--|
| GPS                     | RADAR       | AUTO PILOT       | VHF         |  |  |
| NAVIGATION COMPASS      | AIS         | WIND INSTRUMENTS | ANCHOR      |  |  |
| Galley / Laundry / Ente | rtainment   |                  |             |  |  |
| OVEN                    | FRIDGE      | STOVE            | SINK        |  |  |
| TV                      |             |                  |             |  |  |
| Deck equipment          |             |                  |             |  |  |
| WINDLASS                | SWIM LADDER | BIMINI TOP       | DECK SHOWER |  |  |
| BIMINI                  |             |                  |             |  |  |
| Safety equipment / mis  | scellaneous |                  |             |  |  |
| LIFE RAFT               |             |                  |             |  |  |
| Sails                   |             |                  |             |  |  |
| GENOA SAIL              | SPINNAKER   | MAIN SAIL        |             |  |  |