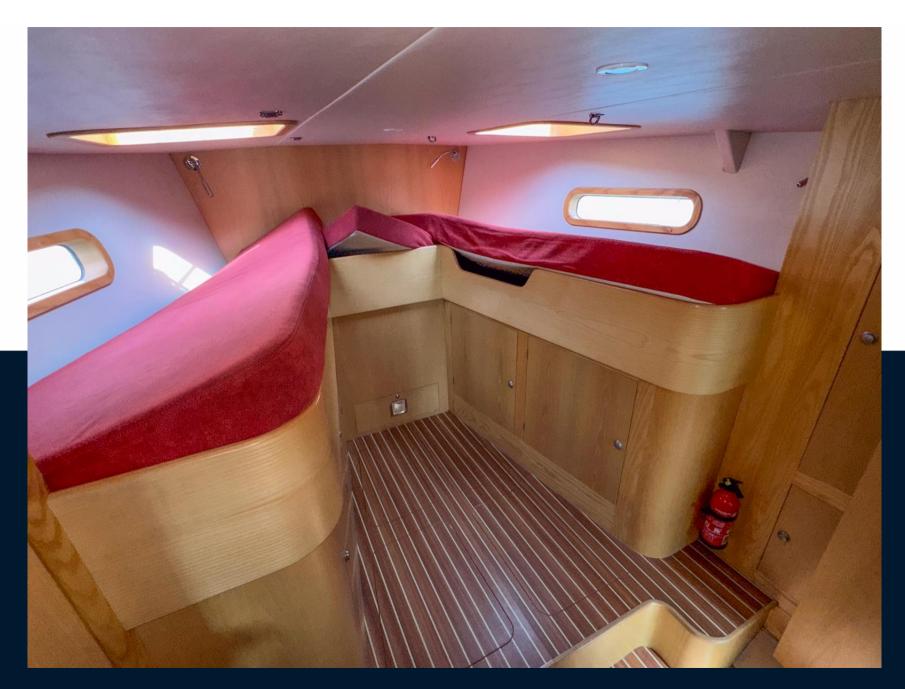

## **Building / facilities**

HULL MATERIAL AMOUNT OF CABINS BERTHS BATHROOM(S)

Aluminum 3 8 2