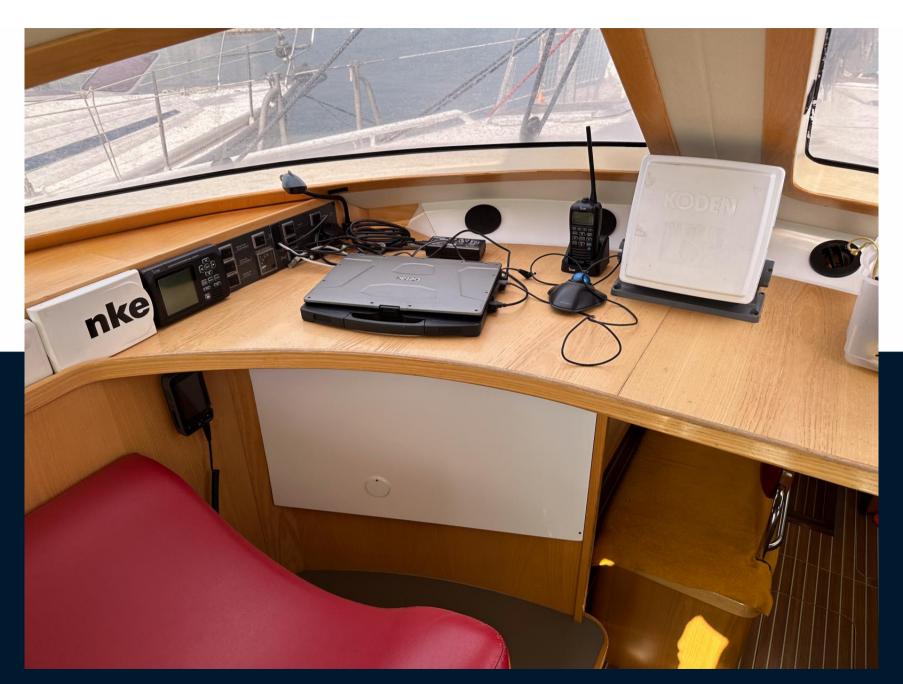

## Electricity / air conditioning

ENGINE BATTERY BATTERY CHARGER SERVICE BATTERY GENERATOR

INVERTER HEATING SYSTEM SOLAR PANEL

| Navigation equipment    |             |                  |             |  |  |
|-------------------------|-------------|------------------|-------------|--|--|
| GPS                     | RADAR       | AUTO PILOT       | VHF         |  |  |
| NAVIGATION COMPASS      | AIS         | WIND INSTRUMENTS | ANCHOR      |  |  |
| Galley / Laundry / Ente | rtainment   |                  |             |  |  |
| OVEN                    | FRIDGE      | STOVE            | SINK        |  |  |
| TV                      |             |                  |             |  |  |
| Deck equipment          |             |                  |             |  |  |
| WINDLASS                | SWIM LADDER | BIMINI TOP       | DECK SHOWER |  |  |
| BIMINI                  |             |                  |             |  |  |
| Safety equipment / mis  | scellaneous |                  |             |  |  |
| LIFE RAFT               |             |                  |             |  |  |
| Sails                   |             |                  |             |  |  |
| GENOA SAIL              | SPINNAKER   | MAIN SAIL        |             |  |  |