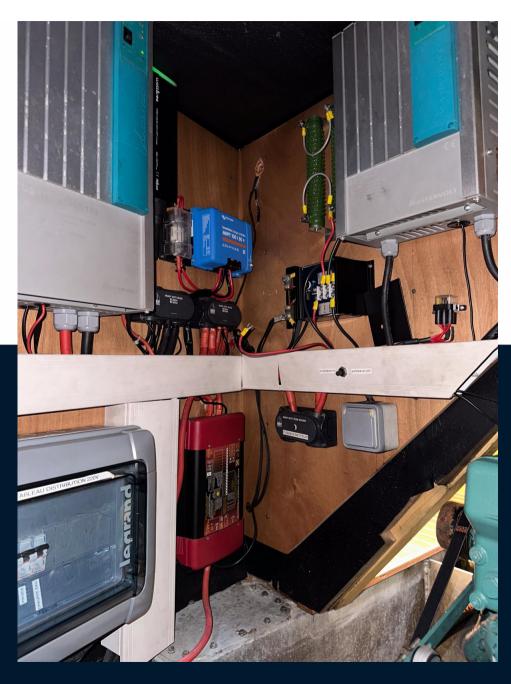

## Electricity / air conditioning

ENGINE BATTERY BATTERY CHARGER SERVICE BATTERY GENERATOR

INVERTER HEATING SYSTEM SOLAR PANEL

| Navigation equipment    |             |                  |             |  |  |
|-------------------------|-------------|------------------|-------------|--|--|
| GPS                     | RADAR       | AUTO PILOT       | VHF         |  |  |
| NAVIGATION COMPASS      | AIS         | WIND INSTRUMENTS | ANCHOR      |  |  |
| Galley / Laundry / Ente | rtainment   |                  |             |  |  |
| OVEN                    | FRIDGE      | STOVE            | SINK        |  |  |
| TV                      |             |                  |             |  |  |
| Deck equipment          |             |                  |             |  |  |
| WINDLASS                | SWIM LADDER | BIMINI TOP       | DECK SHOWER |  |  |
| BIMINI                  |             |                  |             |  |  |
| Safety equipment / mis  | scellaneous |                  |             |  |  |
| LIFE RAFT               |             |                  |             |  |  |
| Sails                   |             |                  |             |  |  |
| GENOA SAIL              | SPINNAKER   | MAIN SAIL        |             |  |  |