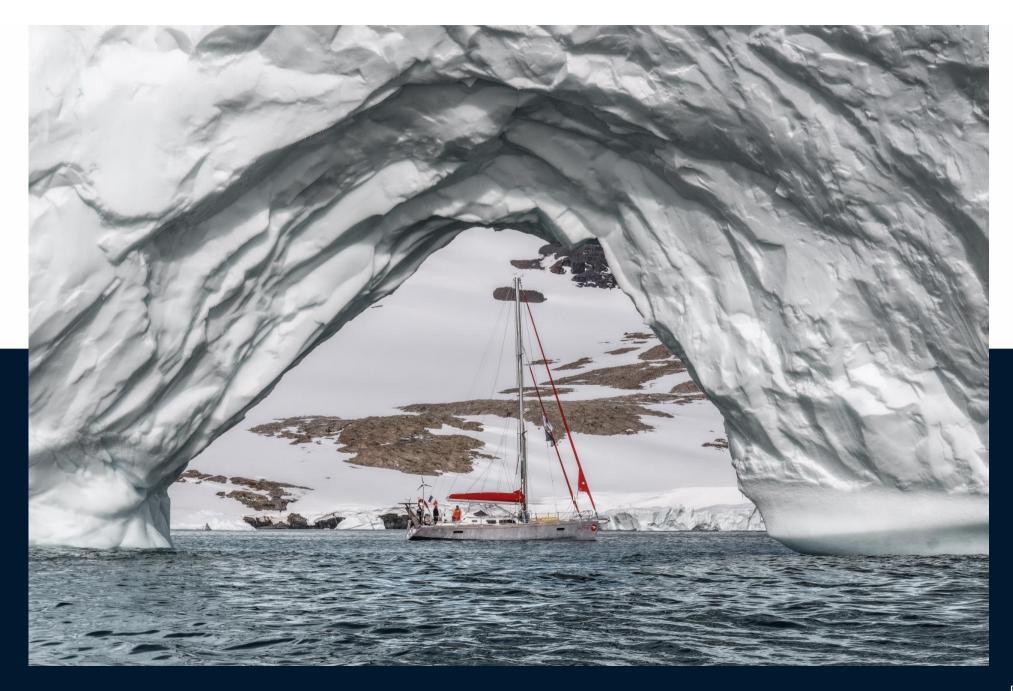

## Specifications

YEAR

2014

CABINS

3

HORSE POWER

1 X 75 CV

LENGTH

14.55

**BATHROOMS** 

2

WIDTH

4.30

**ENGINE MANUFACTURER** 

**VOLVO D2-75** 

DRAFT

2.48

**ENGINE HOURS** 

5000

| Ge | ne | rai |
|----|----|-----|
| 96 |    |     |

TYPE BRAND MODEL CURRENT LOCATION

Voilier boreal 47 La seyne-sur-mer

## **Building / facilities**

HULL MATERIAL AMOUNT OF CABINS BERTHS BATHROOM(S)

Aluminum 3 8 2