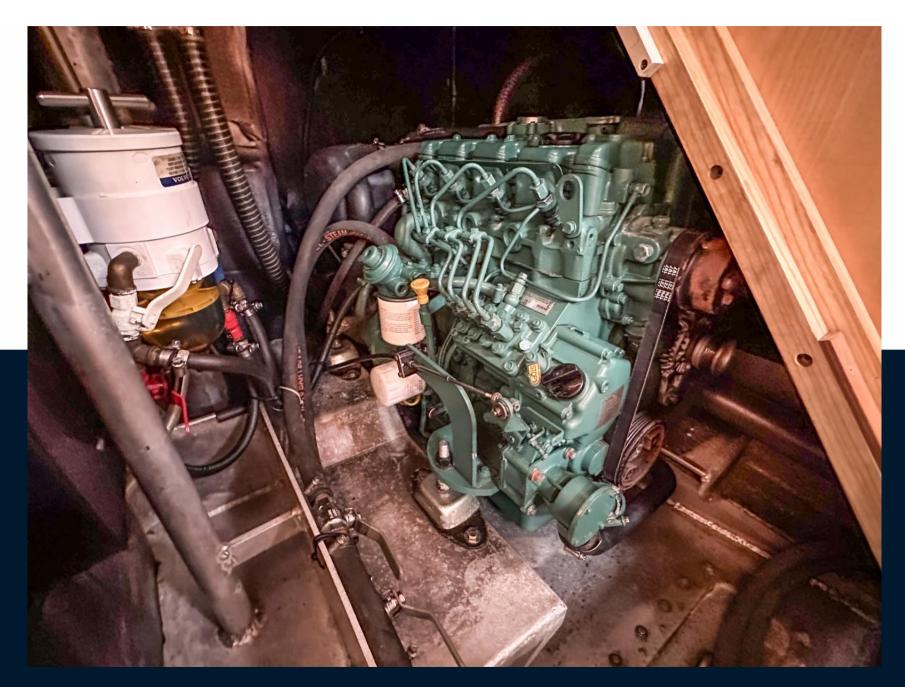

## **Engine room**

ENGINE NUMBER OF ENGINES HORSE POWER (CV) ENGINE YEAR ENGINE HOURS VOLVO D2- 75 1 x 75 2014 5000

PROPULSION PROPELLERS FUEL

Ligne d'arbre repliable Autoprop H6 - hélice Diesel

fixe en réserve