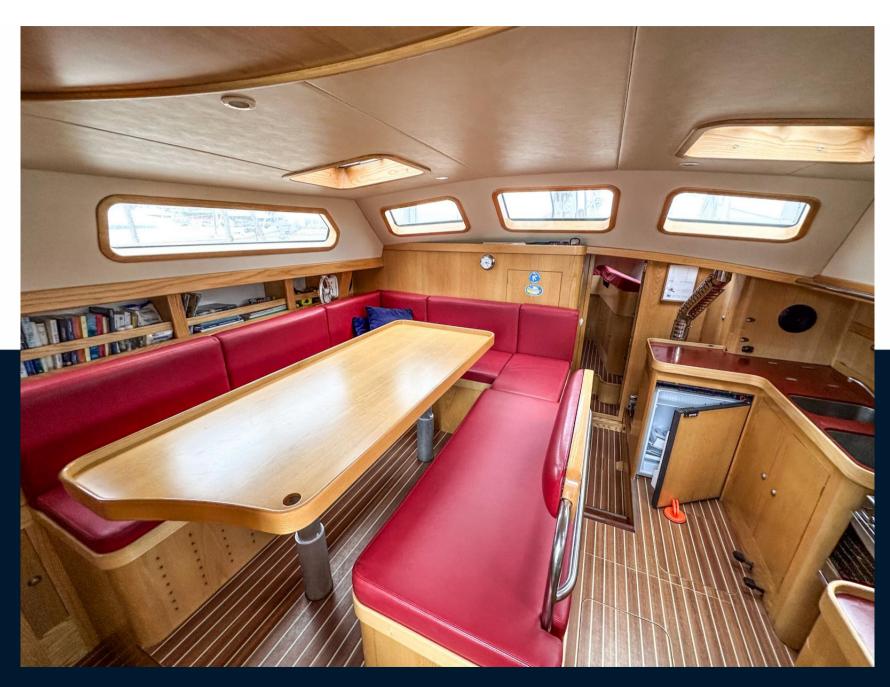

## **Building / facilities**

HULL MATERIAL AMOUNT OF CABINS BERTHS BATHROOM(S)

Aluminum 3 8 2