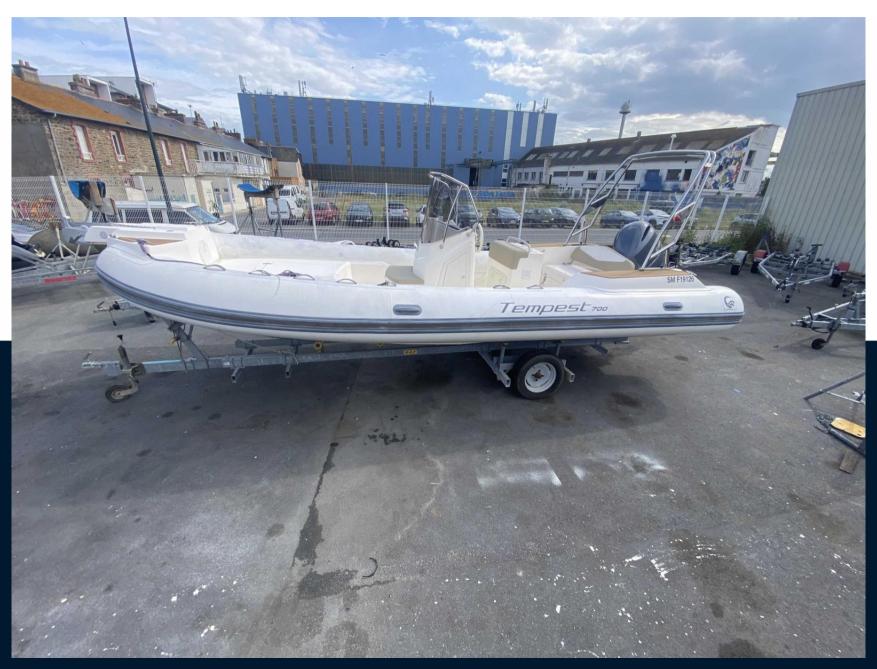

#### General

TYPE BRAND MODEL GUESTS CRUISING

motor boat capelli Tempest 700 16