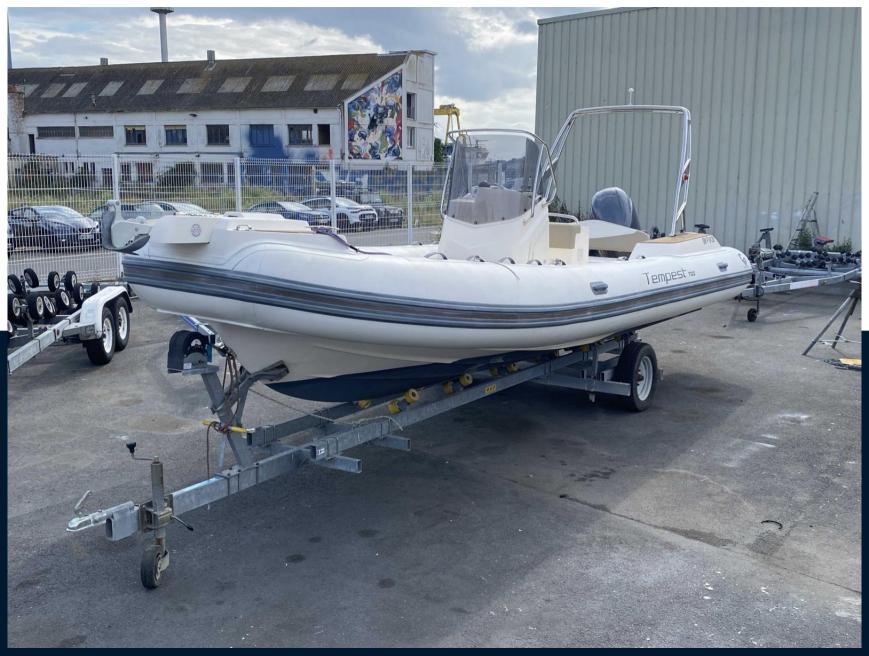

#### General

TYPE BRAND MODEL GUESTS CRUISING

motor boat capelli Tempest 700 16