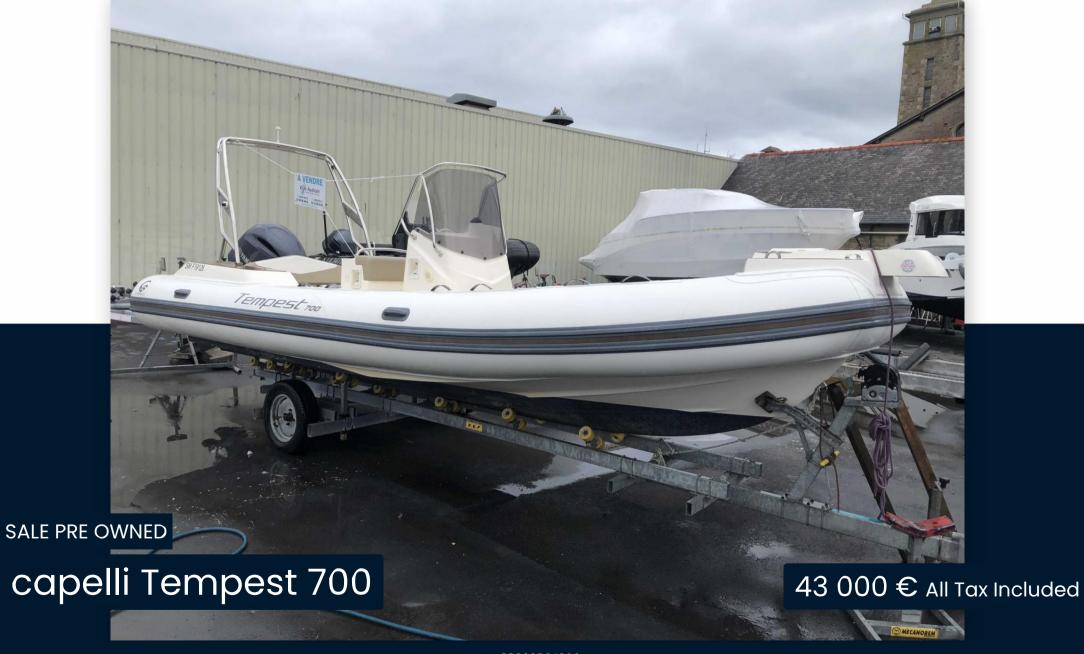

#### General

TYPE BRAND MODEL GUESTS CRUISING

motor boat capelli Tempest 700 16

# Specifications

YEAR

2014

**ENGINE MANUFACTURER** 

**YAMAHA** 

LENGTH

7.15

**ENGINE HOURS** 

160

WIDTH

2.85

HORSE POWER

1 X 200 CV

GUESTS CRUISING

16