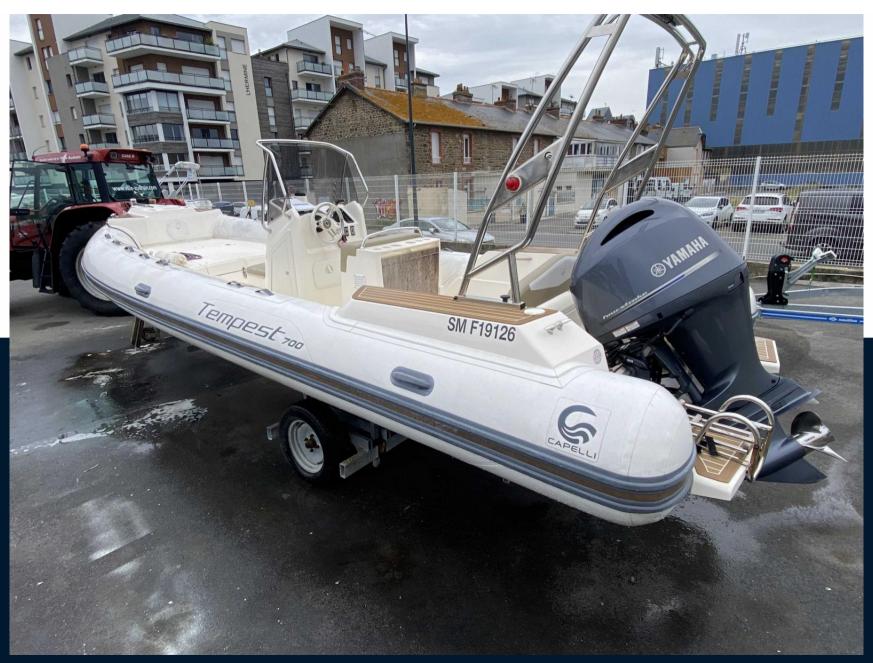

#### **Engine room**

ENGINE NUMBER OF ENGINES HORSE POWER (CV) ENGINE HOURS PROPULSION

YAMAHA 1 x 200 160 INOX

PROPELLERS FUEL

Hors-Bord gasoline