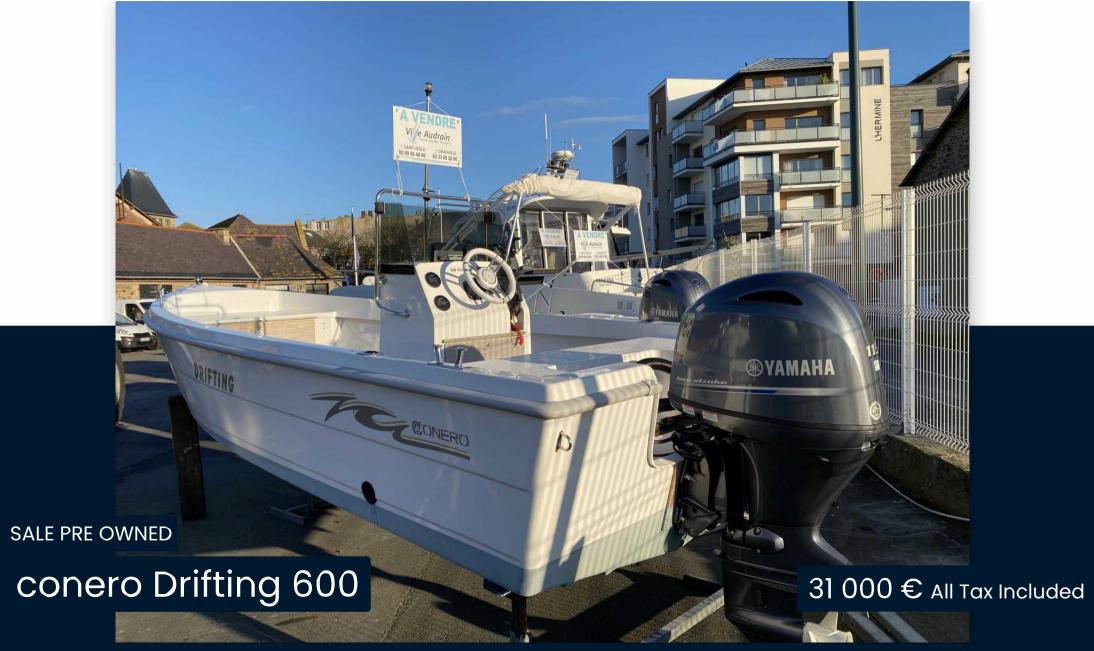

# Specifications

YEAR 2023

GUESTS CRUISING

6

LENGTH

6.06

**ENGINE MANUFACTURER** 

**YAMAHA** 

WIDTH

2.19

**ENGINE HOURS** 

38

DRAFT

0.80

HORSE POWER

1 X 115 CV

#### General

TYPE BRAND MODEL GUESTS CRUISING

motor boat conero Drifting 600 6

## **Dimensions / Performance**

WEIGHT (T) CRUISING SPEED (ND)

590.00 20

## **Building / facilities**

HULL MATERIAL HULL COLOR DECK MATERIAL POLYESTER BLACK POLYESTER

#### **Engine room**

ENGINE NUMBER OF ENGINES HORSE POWER (CV) ENGINE HOURS PROPELLERS

YAMAHA 1 x 115 38 Hors-Bord

FUEL

gasoline