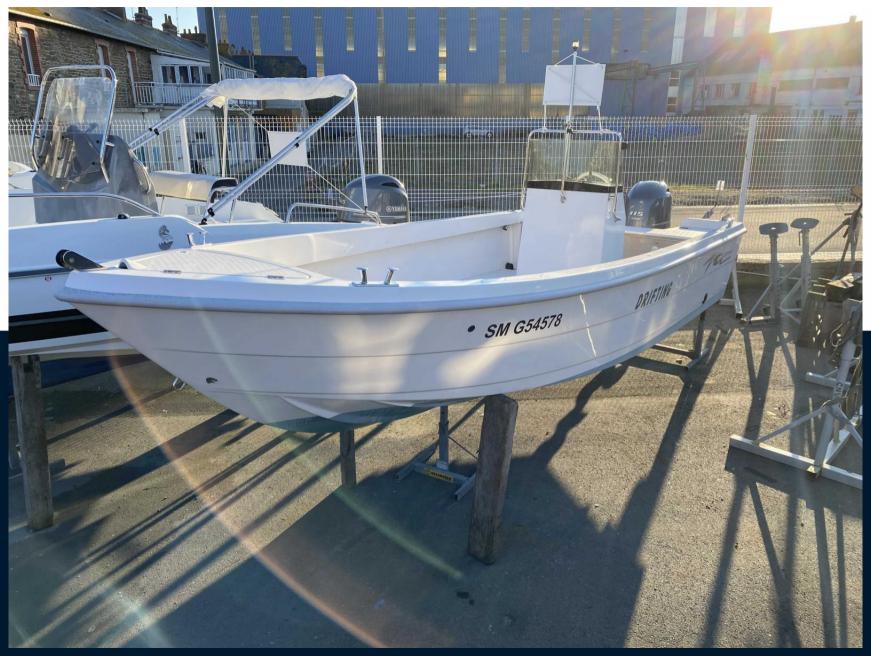

## **Building / facilities**

HULL MATERIAL HULL COLOR DECK MATERIAL POLYESTER BLACK POLYESTER