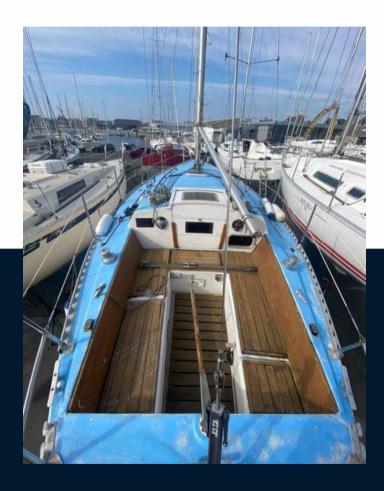

| Fittings description |           |           |  |  |
|----------------------|-----------|-----------|--|--|
| Mainsail cart        |           |           |  |  |
| Track Mainsail sheet |           |           |  |  |
| Backstay             |           |           |  |  |
| Winch                |           |           |  |  |
| Winch handle         |           |           |  |  |
| Spinnaker pole       |           |           |  |  |
| Gréement spi         |           |           |  |  |
| Rudder tiller        |           |           |  |  |
| Boat equipment des   | scription |           |  |  |
| Anchor               |           |           |  |  |
| Bilge Pump           |           |           |  |  |
| Antifouling          |           |           |  |  |
| Sails                |           |           |  |  |
| GENOA SAIL           | SPINNAKER | MAIN SAIL |  |  |
| Sail equipment desc  | cription  |           |  |  |
| Furling genoa        |           |           |  |  |
| Genoa                |           |           |  |  |
| Mainsail             |           |           |  |  |
| Spi                  |           |           |  |  |