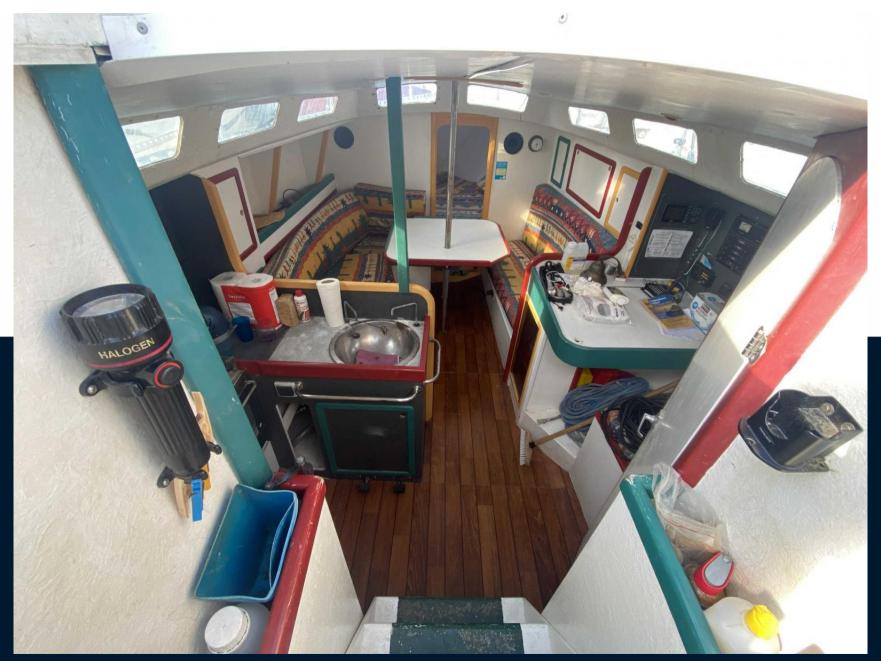

# **Building / facilities description**

Charts table Marine toilet

# **Navigation equipment**

AUTO PILOT VHF NAVIGATION COMPASS WIND INSTRUMENTS

SPEEDOMETER ANCHOR

| Navigation equipment description    |  |
|-------------------------------------|--|
| Log-speedometer                     |  |
| Compass                             |  |
| Wind station                        |  |
| Autopilot                           |  |
| Communication equipment description |  |
| VHF                                 |  |
| Galley description                  |  |
| Cooker                              |  |
| Hob                                 |  |
| Entertainment description           |  |
| Radio-CD                            |  |
| Deck equipment description          |  |
| Swimming platform                   |  |
| Safety equipment / miscellaneous    |  |
| BILGE PUMP                          |  |
| Safety equipment / miscellaneous    |  |
| Tender                              |  |