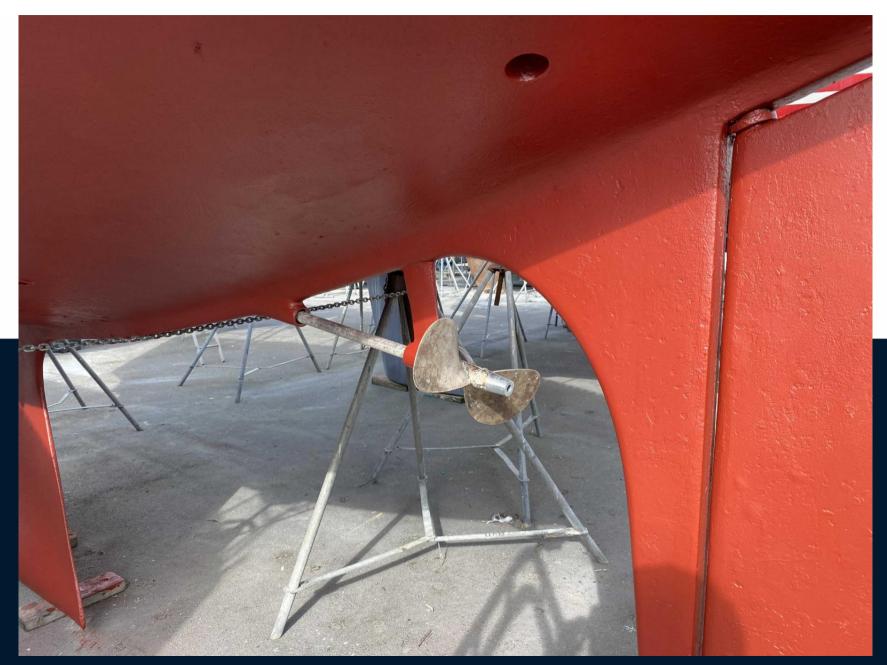

#### **Engine room**

ENGINE NUMBER OF ENGINES HORSE POWER (CV) PROPELLERS

yanmar 1 x 15 ligne d'arbre