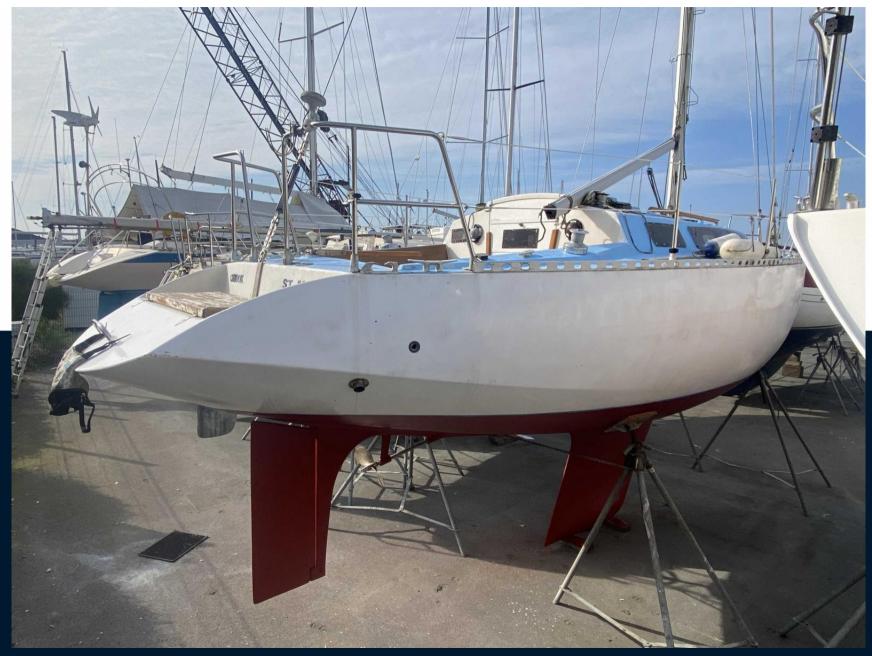

# Specifications

YEAR

1986

ENGINE MANUFACTURER

Yanmar

LENGTH

9.72

HORSE POWER

1 X 15 CV

WIDTH

2.98

DRAFT

1.69

General

TYPE BRAND MODEL sailboat eros -1