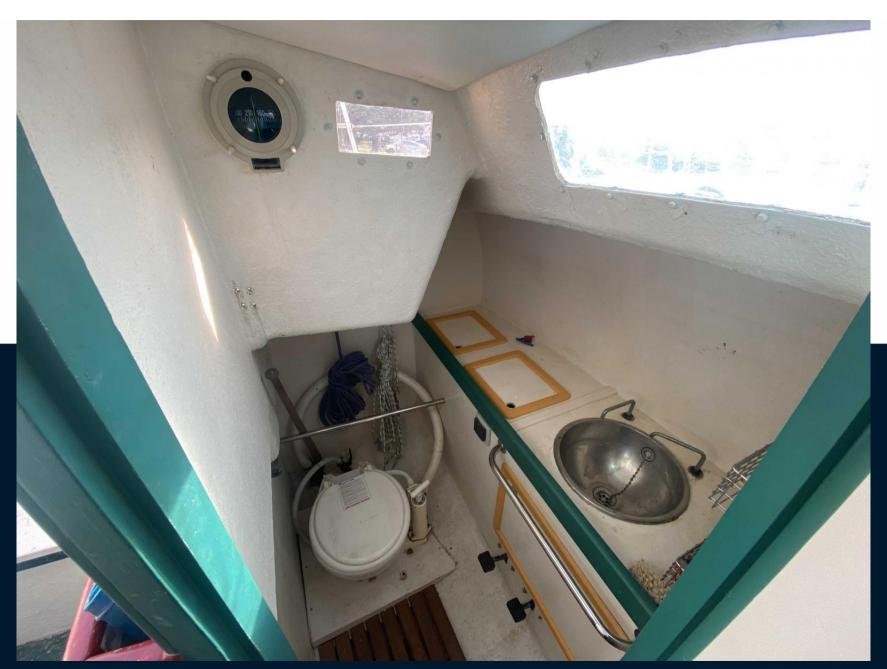

|  |
| Spinnaker pole       |           |           |  |  |
| Gréement spi         |           |           |  |  |
| Rudder tiller        |           |           |  |  |
| Boat equipment des   | scription |           |  |  |
| Anchor               |           |           |  |  |
| Bilge Pump           |           |           |  |  |
| Antifouling          |           |           |  |  |
| Sails                |           |           |  |  |
| GENOA SAIL           | SPINNAKER | MAIN SAIL |  |  |
| Sail equipment desc  | cription  |           |  |  |
| Furling genoa        |           |           |  |  |
| Genoa                |           |           |  |  |
| Mainsail             |           |           |  |  |
| Spi                  |           |           |  |  |