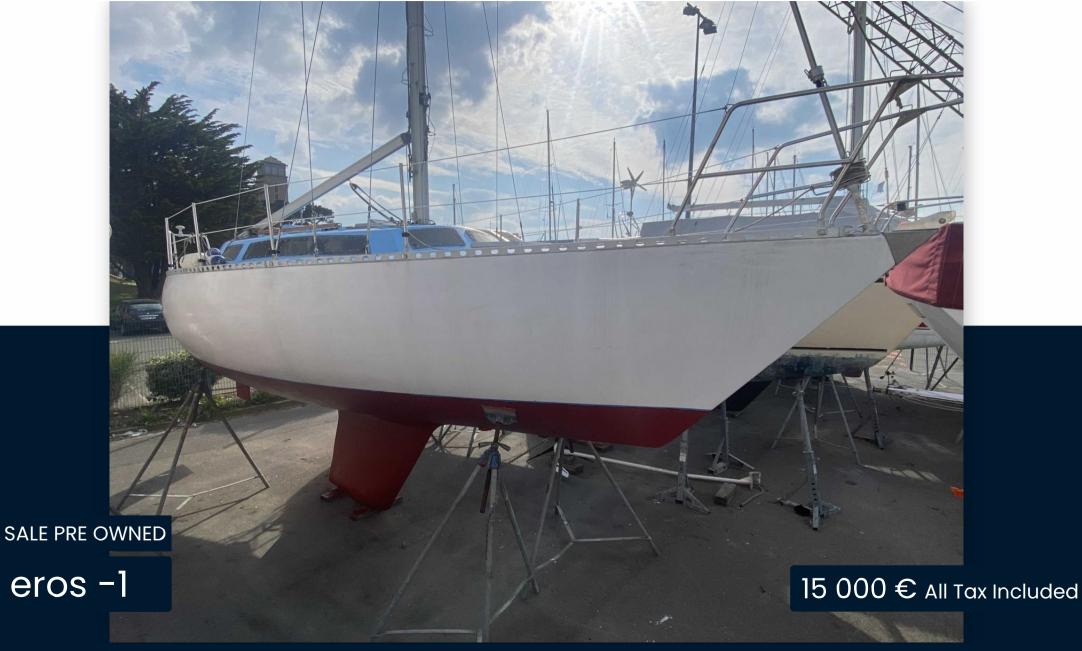

# Specifications

YEAR

1986

ENGINE MANUFACTURER

Yanmar

LENGTH

9.72

HORSE POWER

1 X 15 CV

WIDTH

2.98

DRAFT

1.69

General

TYPE BRAND MODEL sailboat eros -1