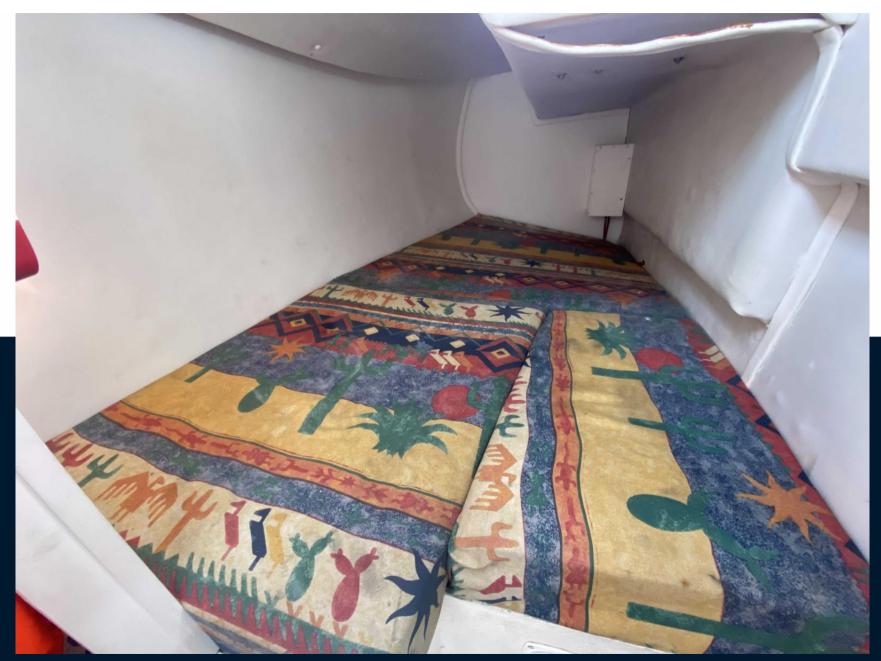

|  |  |
| Spinnaker pole       |           |           |  |  |
| Gréement spi         |           |           |  |  |
| Rudder tiller        |           |           |  |  |
| Boat equipment des   | scription |           |  |  |
| Anchor               |           |           |  |  |
| Bilge Pump           |           |           |  |  |
| Antifouling          |           |           |  |  |
| Sails                |           |           |  |  |
| GENOA SAIL           | SPINNAKER | MAIN SAIL |  |  |
| Sail equipment desc  | cription  |           |  |  |
| Furling genoa        |           |           |  |  |
| Genoa                |           |           |  |  |
| Mainsail             |           |           |  |  |
| Spi                  |           |           |  |  |