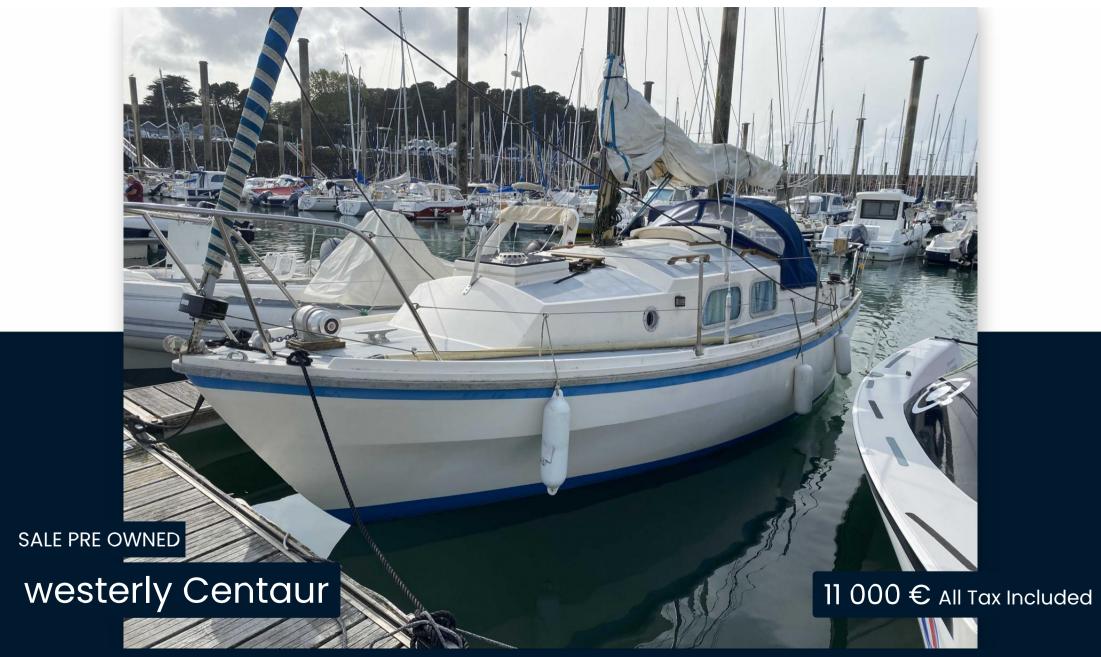

#### General

TYPE BRAND MODEL sailboat westerly Centaur

#### **Dimensions / Performance**

WEIGHT (T) 2800.00

### **Building / facilities**

HULL MATERIAL DECK MATERIAL AMOUNT OF CABINS BERTHS
POLYESTER POLYESTER 2 5

BATHROOM(S)