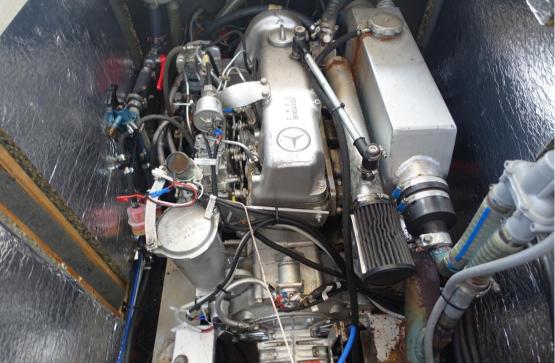

Mercedes

**HORSE POWER** 

1 X 75 CV

General

TYPE BRAND MODEL GUESTS CRUISING

Sailboat Glacer yacht Glacer 44 6

FLAG CURRENT LOCATION

Allemand Le Marin Martinique

Mercedes 1 x 75 715 Diesel