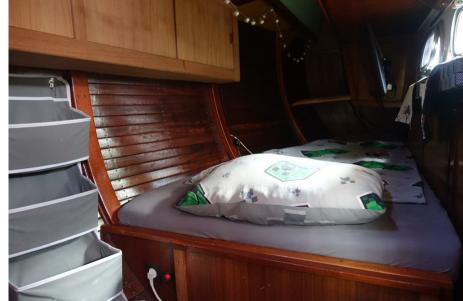

Accommodations:

Three doubles cabins

Two bed in saloon

One shower room with wash basin and marine toilet with holding tank 200 L

Galley U shape on port

Saloon table and settees

Charts table on starboard

Water tank 700 L