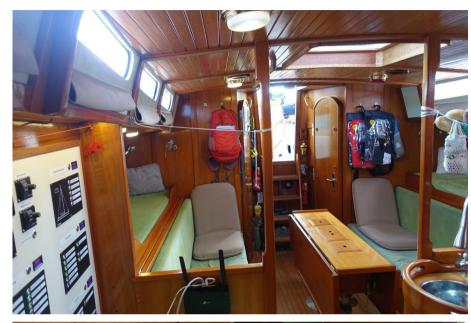

Accommodations:

Three doubles cabins

Two bed in saloon

One shower room with wash basin and marine toilet with holding tank 200 L

Galley U shape on port

Saloon table and settees

Charts table on starboard

Water tank 700 L