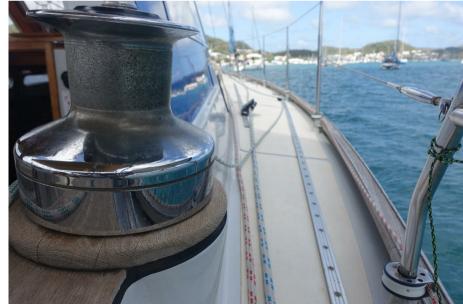

## Description

Sale pending, one purchase and sell agreement was signed

Blue water boat, build tear 1991 by Glacer Yachts, complete refit before a family crossing of the Atlantic to the West Indies. Very good opportunity available in Martinique, ready to sailing, German flag European VAT paid.