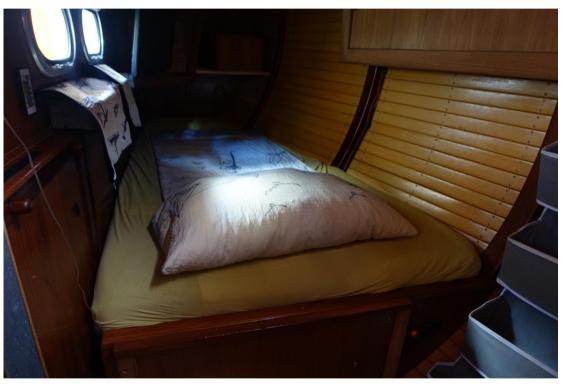

Accommodations:

Three doubles cabins

Two bed in saloon

One shower room with wash basin and marine toilet with holding tank 200 L

Galley U shape on port

Saloon table and settees

Charts table on starboard

Water tank 700 L