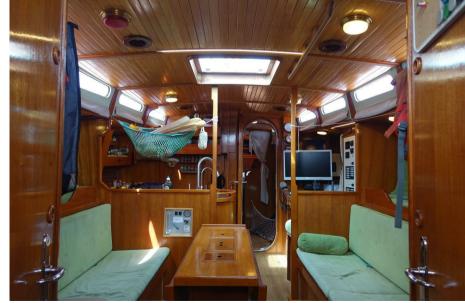

Accommodations:

Three doubles cabins

Two bed in saloon

One shower room with wash basin and marine toilet with holding tank 200 L

Galley U shape on port

Saloon table and settees

Charts table on starboard

Water tank 700 L

New 2021 complete plumbing replacement

Pressurized cold and hot water

New 2021 Aquatec DD500 55L/H water maker

New 2021 electric water heater 40 L

TV

-----