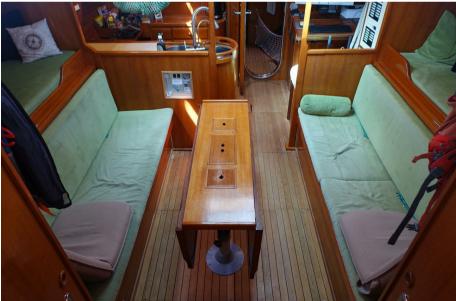

Accommodations:

Three doubles cabins

Two bed in saloon

One shower room with wash basin and marine toilet with holding tank 200 L

Galley U shape on port

Saloon table and settees

Charts table on starboard

Water tank 700 L