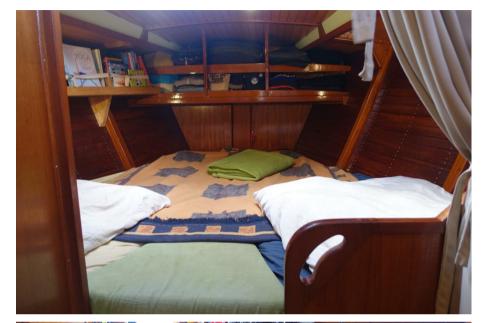

Accommodations:

Three doubles cabins

Two bed in saloon

One shower room with wash basin and marine toilet with holding tank 200 L

Galley U shape on port

Saloon table and settees

Charts table on starboard

Water tank 700 L