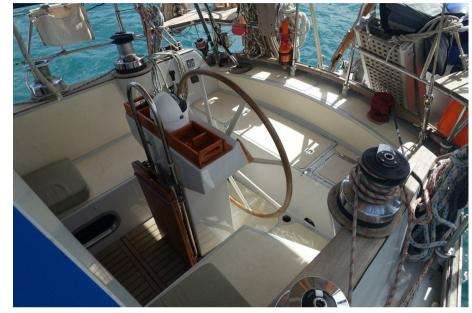

## Description

Sale pending, one purchase and sell agreement was signed

Blue water boat, build tear 1991 by Glacer Yachts, complete refit before a family crossing of the Atlantic to the West Indies. Very good opportunity available in Martinique, ready to sailing, German flag European VAT paid.

## **Specifications**

YEAR 1991 **WIDTH** 4.00 **FUEL TANK CAPACITY** 552 **GUESTS CRUISING** 6 **BATHROOMS ENGINE HOURS** 715

13.40 DRAFT 1.84

FRESH WATER CAPACITY

700

CABINS

3

ENGINE MANUFACTURER