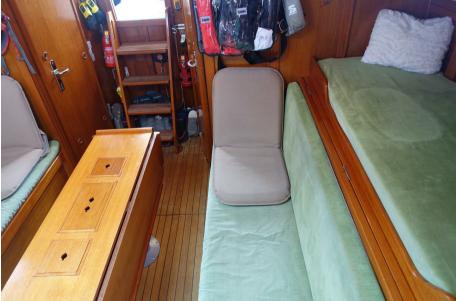

Accommodations:

Three doubles cabins

Two bed in saloon

One shower room with wash basin and marine toilet with holding tank 200 L

Galley U shape on port

Saloon table and settees

Charts table on starboard

Water tank 700 L