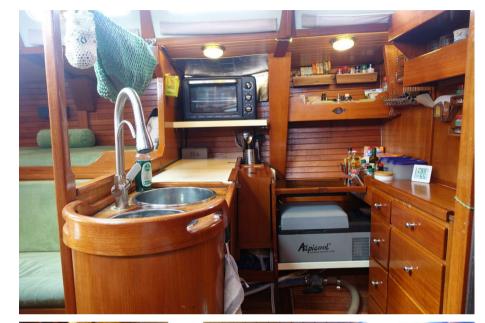

Accommodations:

Three doubles cabins

Two bed in saloon

One shower room with wash basin and marine toilet with holding tank 200 L

Galley U shape on port

Saloon table and settees

Charts table on starboard

Water tank 700 L