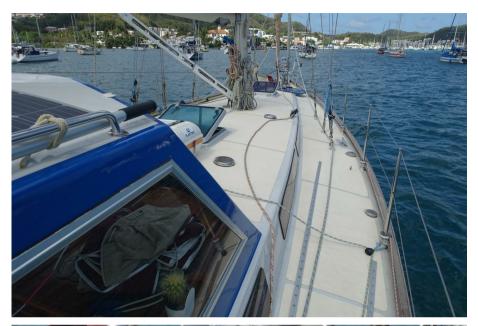

## Description

Sale pending, one purchase and sell agreement was signed

Blue water boat, build tear 1991 by Glacer Yachts, complete refit before a family crossing of the Atlantic to the West Indies. Very good opportunity available in Martinique, ready to sailing, German flag European VAT paid.

## **Specifications**

YEAR 1991 **WIDTH** 4.00 **FUEL TANK CAPACITY** 552 **GUESTS CRUISING** 6 **BATHROOMS ENGINE HOURS** 715

13.40 DRAFT 1.84

FRESH WATER CAPACITY

700

CABINS

3

ENGINE MANUFACTURER

Mercedes

**HORSE POWER** 

1 X 75 CV

General

TYPE BRAND MODEL GUESTS CRUISING

Sailboat Glacer yacht Glacer 44 6

FLAG CURRENT LOCATION

Allemand Le Marin Martinique