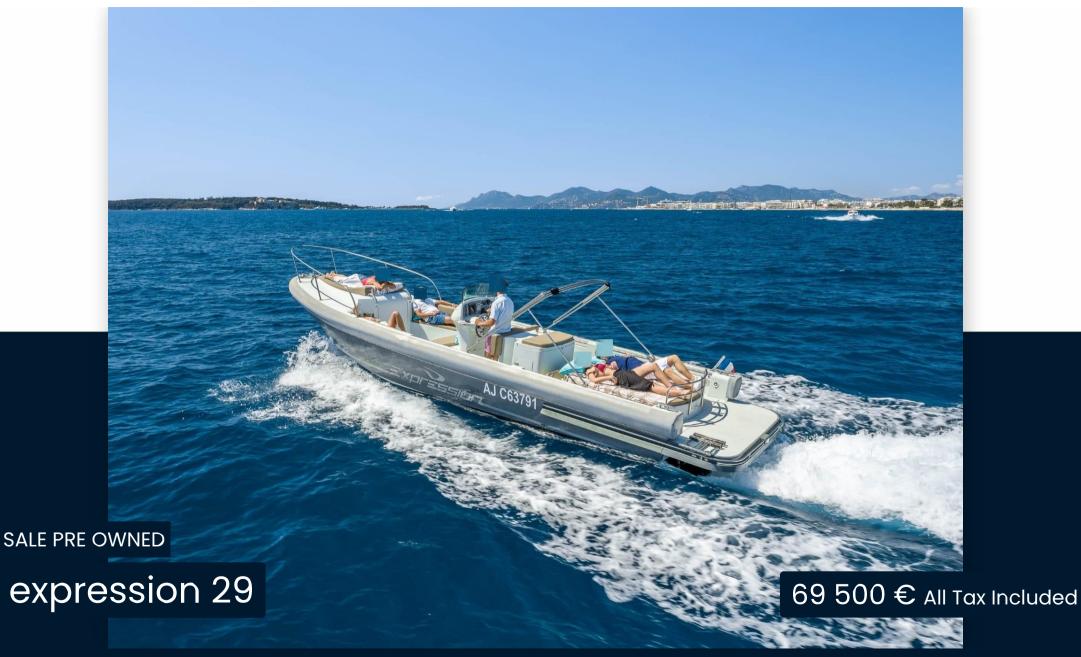

# Description

The EXPRESSION 29 is a boat that combines aesthetics, comfort and performance. It has a large aft solarium, a kitchen with refrigerator and a bow cabin. This model is very equipped and maintenance is up to date.