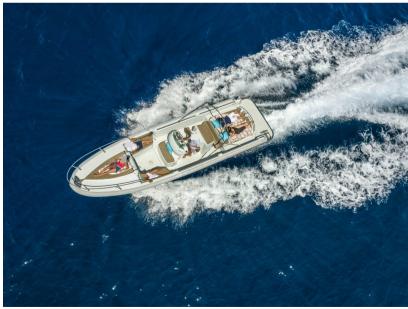

# Description

The EXPRESSION 29 is a boat that combines aesthetics, comfort and performance. It has a large aft solarium, a kitchen with refrigerator and a bow cabin. This model is very equipped and maintenance is up to date.