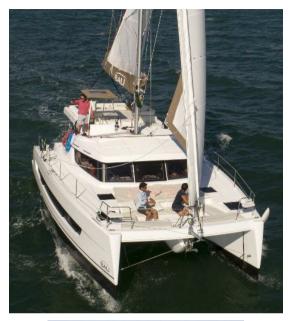

# bali Catspace

## Description

Bali CATSPACE New boat - Fully configurable before delivery The new catamaran BALI Catspace synthesizes the most ultra catamaran in terms of innovations applied to cruising. The very comfortable flybridge accommodates a huge volume of secure idleness as well as the helm station designed for piloting alone or with a reduced crew. You will be pleasantly surprised by the performance and quality of this catamaran.