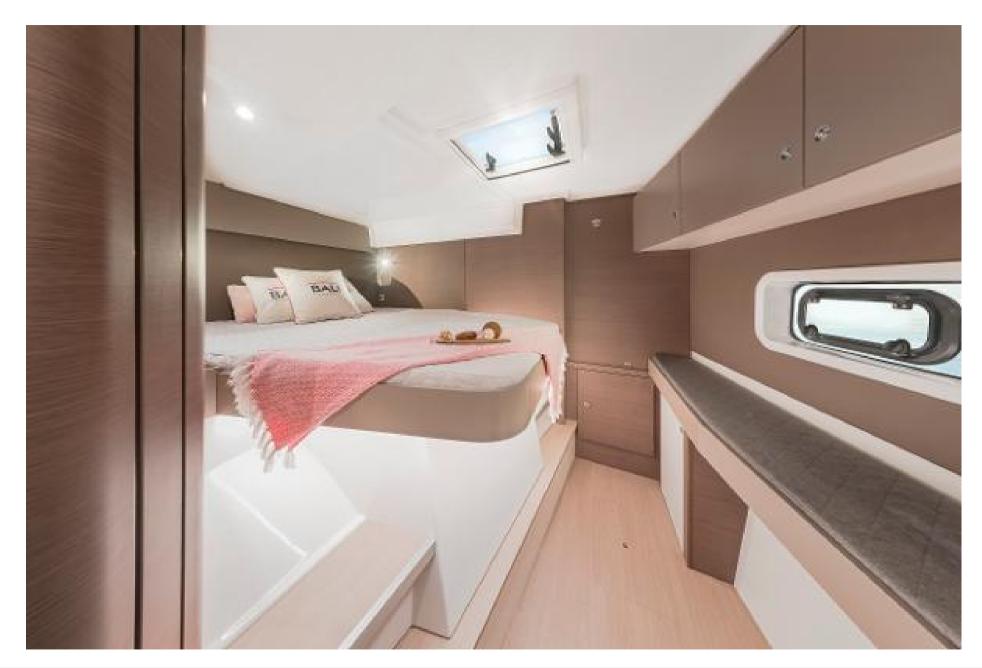

## Description

Bali CATSPACE New boat - Fully configurable before delivery The new catamaran BALI Catspace synthesizes the most ultra catamaran in terms of innovations applied to cruising. The very comfortable flybridge accommodates a huge volume of secure idleness as well as the helm station designed for piloting alone or with a reduced crew. You will be pleasantly surprised by the performance and quality of this catamaran.