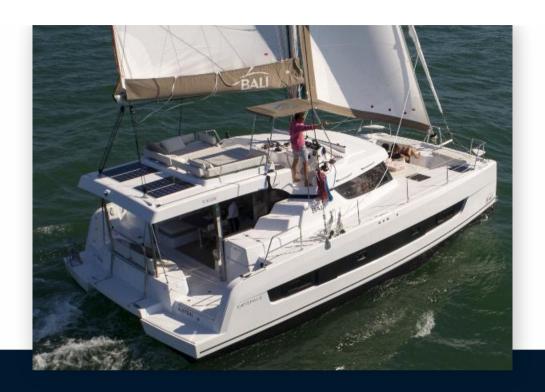

# bali Catspace

## Description

Bali CATSPACE New boat - Fully configurable before delivery The new catamaran BALI Catspace synthesizes the most ultra catamaran in terms of innovations applied to cruising. The very comfortable flybridge accommodates a huge volume of secure idleness as well as the helm station designed for piloting alone or with a reduced crew. You will be pleasantly surprised by the performance and quality of this catamaran.