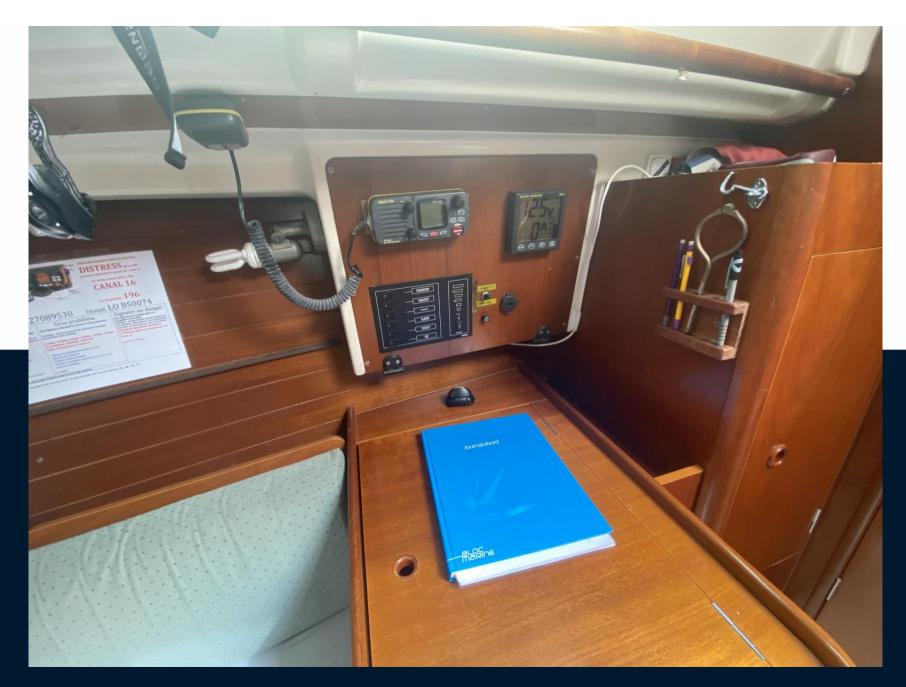

| Navigation equipmen    | •            |                   |                     |
|------------------------|--------------|-------------------|---------------------|
| GPS                    | AUTO PILOT   | VHF               | NAVIGATION COMPASS  |
| WIND INSTRUMENTS       | SPEEDOMETER  | ANCHOR            |                     |
| Galley / Laundry / Ent | ertainment   |                   |                     |
| FRIDGE                 | STOVE        | SINK              |                     |
| Deck equipment         |              |                   |                     |
| WINDLASS               | SWIM LADDER  | TEAK DECK COCKPIT | BIMINI TOP          |
| DECK SHOWER            | BIMINI       | CANOPY            | SUNBATHING CUSHIONS |
| Safety equipment / m   | iscellaneous |                   |                     |