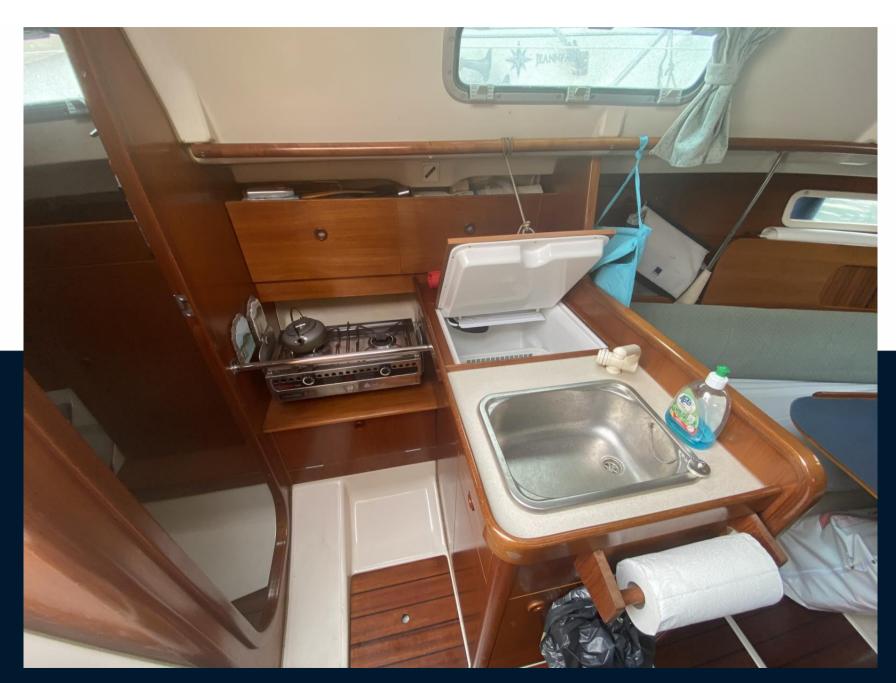

| Navigation equipmen    | •            |                   |                     |
|------------------------|--------------|-------------------|---------------------|
| GPS                    | AUTO PILOT   | VHF               | NAVIGATION COMPASS  |
| WIND INSTRUMENTS       | SPEEDOMETER  | ANCHOR            |                     |
| Galley / Laundry / Ent | ertainment   |                   |                     |
| FRIDGE                 | STOVE        | SINK              |                     |
| Deck equipment         |              |                   |                     |
| WINDLASS               | SWIM LADDER  | TEAK DECK COCKPIT | BIMINI TOP          |
| DECK SHOWER            | BIMINI       | CANOPY            | SUNBATHING CUSHIONS |
| Safety equipment / m   | iscellaneous |                   |                     |