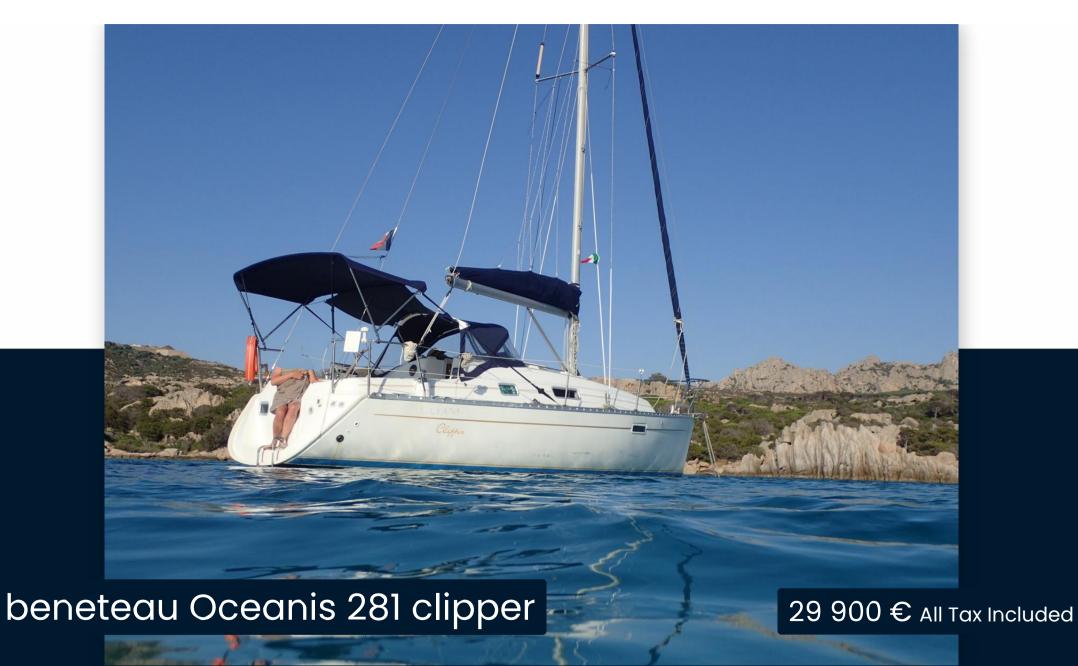

1.16

**ENGINE HOURS** 

1100

| Ge | ne | ra |
|----|----|----|
| 96 |    |    |

TYPE BRAND MODEL CURRENT LOCATION

sailboat Deneteau Oceanis 281 clipper Mandelieu la napoule

**Dimensions / Performance** 

CRUISING SPEED (ND) TOP SPEED (ND)

5

**Building / facilities** 

AMOUNT OF CABINS BERTHS BATHROOM(S)

2 4

**Engine room** 

ENGINE NUMBER OF ENGINES HORSE POWER (CV) ENGINE YEAR ENGINE HOURS

VOLVO MD2020C 1 x 19 2001 1100

PROPELLERS