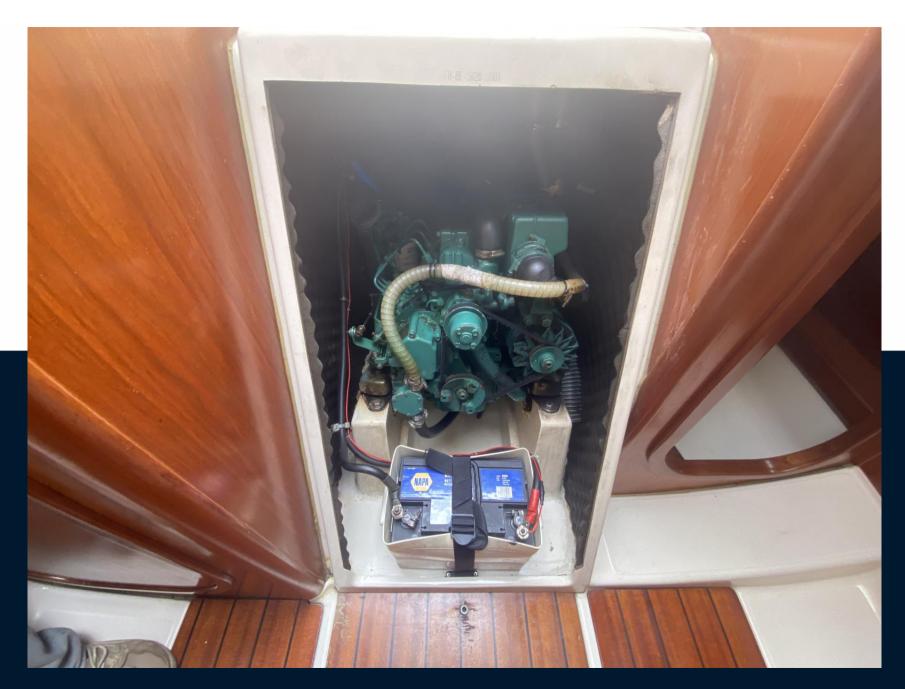

1.16

**ENGINE HOURS** 

1100

| Ge | ne | ra |
|----|----|----|
| 96 |    |    |

TYPE BRAND MODEL CURRENT LOCATION

sailboat Deneteau Oceanis 281 clipper Mandelieu la napoule

**Dimensions / Performance** 

CRUISING SPEED (ND) TOP SPEED (ND)

5

**Building / facilities** 

AMOUNT OF CABINS BERTHS BATHROOM(S)

2 4

**Engine room** 

ENGINE NUMBER OF ENGINES HORSE POWER (CV) ENGINE YEAR ENGINE HOURS

VOLVO MD2020C 1 x 19 2001 1100

PROPELLERS