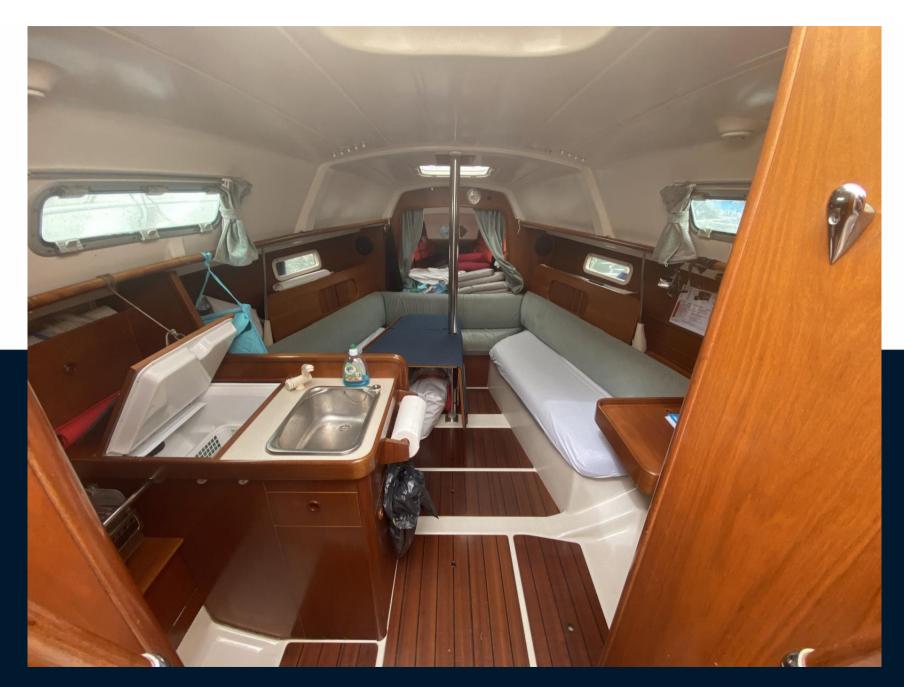

| Navigation equipmen    | •            |                   |                     |
|------------------------|--------------|-------------------|---------------------|
| GPS                    | AUTO PILOT   | VHF               | NAVIGATION COMPASS  |
| WIND INSTRUMENTS       | SPEEDOMETER  | ANCHOR            |                     |
| Galley / Laundry / Ent | ertainment   |                   |                     |
| FRIDGE                 | STOVE        | SINK              |                     |
| Deck equipment         |              |                   |                     |
| WINDLASS               | SWIM LADDER  | TEAK DECK COCKPIT | BIMINI TOP          |
| DECK SHOWER            | BIMINI       | CANOPY            | SUNBATHING CUSHIONS |
| Safety equipment / m   | iscellaneous |                   |                     |