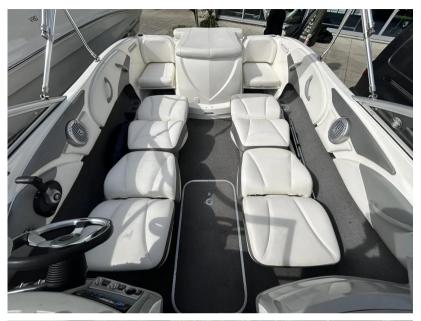

# Description

The Bayliner 185 is truly a fun family day boat. Complete with Mercruiser 3.0L 135hp petrol inboard engine, back-to-back cockpit seating which convert to sunloungers and extended swim platform. Brand new cover. Dealer approved. Lying Chertsey. Price reduced from £19,995 November 2024. Standard Features -Hull & Deckl2v Navigation LightsBow & Transom EyesGRP Floor LinerMooring CleatsFuel Fill with Integrated VentIntegral Transom Platform with LadderStainless Steel Tow RingVinyl Gunwale Moulding.Wraparound Windshield with Safety Glass & Opening Center Section CockpitAft Jump Seats – Convert to SunloungerPort & Starboard Sleeper Seats - Convert to SunloungerDrink HoldersGrab HandlesHull Side StorageIn-floor StorageGlove BoxPort & Starboard Console StorageStereo Helm12v Accessory Outlet12v HornCustom Molded Dash Panels with Non Glare Browlnstruments Include: - Fuel, Oil Pressure. Speedometer, Tachometer, Temperature, Trim and Voltmeter GaugesRack & Pinion SteeringSide Mounted Engine Control Drive Stick with Trim & Tilt Switch in Handle Engine Compartment12v BlowerBilge PumpCE Certification ExtrasRopesFendersAnchor kitSprayhoodSpare bow coverNew overall cover - April 2024 SBS 1600 trailer available by separate negotiation. Please enquire.