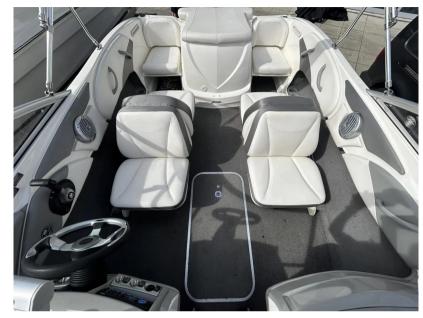

# Description

The Bayliner 185 is truly a fun family day boat. Complete with Mercruiser 3.0L 135hp petrol inboard engine, back-to-back cockpit seating which convert to sunloungers and extended swim platform. Brand new cover. Dealer approved. Lying Chertsey. Price reduced from £19,995 November 2024. Standard Features -Hull & Deckl2v Navigation LightsBow & Transom EyesGRP Floor LinerMooring CleatsFuel Fill with Integrated VentIntegral Transom Platform with LadderStainless Steel Tow RingVinyl Gunwale Moulding.Wraparound Windshield with Safety Glass & Opening Center Section CockpitAft Jump Seats – Convert to SunloungerPort & Starboard Sleeper Seats - Convert to SunloungerDrink HoldersGrab HandlesHull Side StorageIn-floor StorageGlove BoxPort & Starboard Console StorageStereo Helm12v Accessory Outlet12v HornCustom Molded Dash Panels with Non Glare Browlnstruments Include: - Fuel, Oil Pressure. Speedometer, Tachometer, Temperature, Trim and Voltmeter GaugesRack & Pinion SteeringSide Mounted Engine Control Drive Stick with Trim & Tilt Switch in Handle Engine Compartment12v BlowerBilge PumpCE Certification ExtrasRopesFendersAnchor kitSprayhoodSpare bow coverNew overall cover - April 2024 SBS 1600 trailer available by separate negotiation. Please enquire.