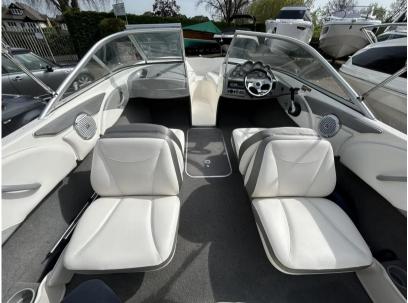

# Description

The Bayliner 185 is truly a fun family day boat. Complete with Mercruiser 3.0L 135hp petrol inboard engine, back-to-back cockpit seating which convert to sunloungers and extended swim platform. Brand new cover. Dealer approved. Lying Chertsey. Price reduced from £19,995 November 2024. Standard Features -Hull & Deckl2v Navigation LightsBow & Transom EyesGRP Floor LinerMooring CleatsFuel Fill with Integrated VentIntegral Transom Platform with LadderStainless Steel Tow RingVinyl Gunwale Moulding.Wraparound Windshield with Safety Glass & Opening Center Section CockpitAft Jump Seats – Convert to SunloungerPort & Starboard Sleeper Seats - Convert to SunloungerDrink HoldersGrab HandlesHull Side StorageIn-floor StorageGlove BoxPort & Starboard Console StorageStereo Helm12v Accessory Outlet12v HornCustom Molded Dash Panels with Non Glare Browlnstruments Include: - Fuel, Oil Pressure. Speedometer, Tachometer, Temperature, Trim and Voltmeter GaugesRack & Pinion SteeringSide Mounted Engine Control Drive Stick with Trim & Tilt Switch in Handle Engine Compartment12v BlowerBilge PumpCE Certification ExtrasRopesFendersAnchor kitSprayhoodSpare bow coverNew overall cover - April 2024 SBS 1600 trailer available by separate negotiation. Please enquire.