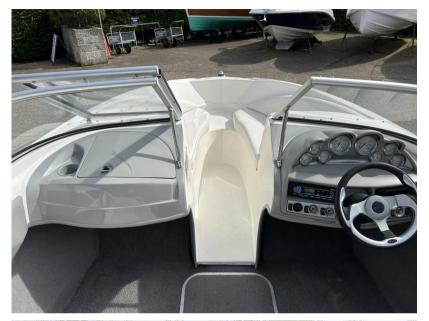

# Description

The Bayliner 185 is truly a fun family day boat. Complete with Mercruiser 3.0L 135hp petrol inboard engine, back-to-back cockpit seating which convert to sunloungers and extended swim platform. Brand new cover. Dealer approved. Lying Chertsey. Price reduced from £19,995 November 2024. Standard Features -Hull & Deckl2v Navigation LightsBow & Transom EyesGRP Floor LinerMooring CleatsFuel Fill with Integrated VentIntegral Transom Platform with LadderStainless Steel Tow RingVinyl Gunwale Moulding.Wraparound Windshield with Safety Glass & Opening Center Section CockpitAft Jump Seats – Convert to SunloungerPort & Starboard Sleeper Seats - Convert to SunloungerDrink HoldersGrab HandlesHull Side StorageIn-floor StorageGlove BoxPort & Starboard Console StorageStereo Helm12v Accessory Outlet12v HornCustom Molded Dash Panels with Non Glare Browlnstruments Include: - Fuel, Oil Pressure. Speedometer, Tachometer, Temperature, Trim and Voltmeter GaugesRack & Pinion SteeringSide Mounted Engine Control Drive Stick with Trim & Tilt Switch in Handle Engine Compartment12v BlowerBilge PumpCE Certification ExtrasRopesFendersAnchor kitSprayhoodSpare bow coverNew overall cover - April 2024 SBS 1600 trailer available by separate negotiation. Please enquire.