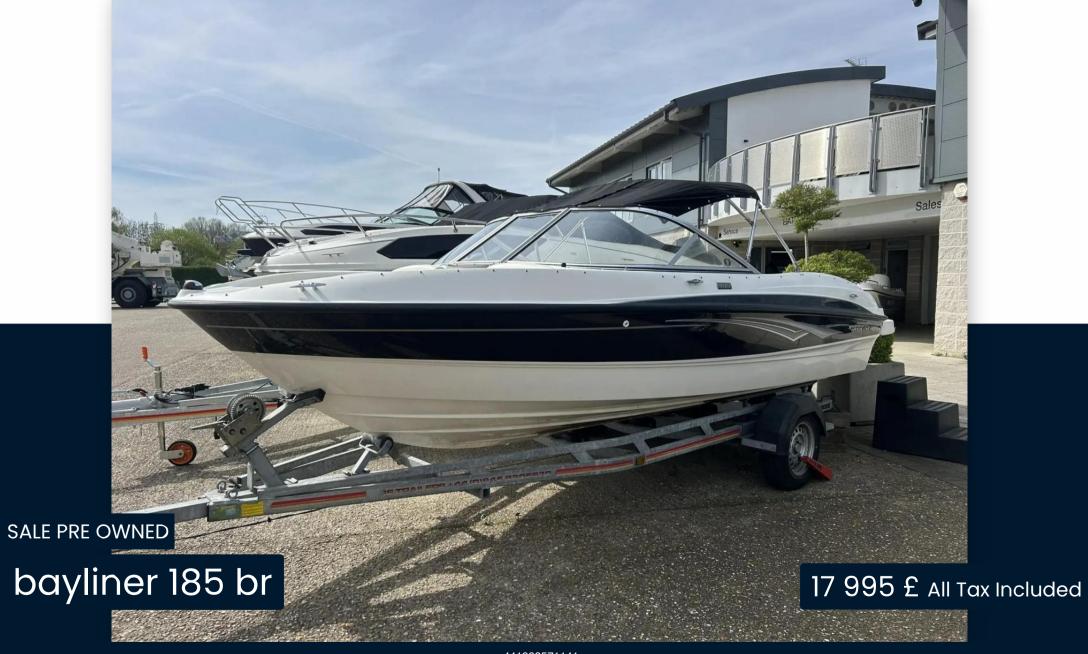

# Description

The Bayliner 185 is truly a fun family day boat. Complete with Mercruiser 3.0L 135hp petrol inboard engine, back-to-back cockpit seating which convert to sunloungers and extended swim platform. Brand new cover. Dealer approved. Lying Chertsey. Price reduced from £19,995 November 2024. Standard Features -Hull & Deckl2v Navigation LightsBow & Transom EyesGRP Floor LinerMooring CleatsFuel Fill with Integrated VentIntegral Transom Platform with LadderStainless Steel Tow RingVinyl Gunwale Moulding.Wraparound Windshield with Safety Glass & Opening Center Section CockpitAft Jump Seats – Convert to SunloungerPort & Starboard Sleeper Seats - Convert to SunloungerDrink HoldersGrab HandlesHull Side StorageIn-floor StorageGlove BoxPort & Starboard Console StorageStereo Helm12v Accessory Outlet12v HornCustom Molded Dash Panels with Non Glare Browlnstruments Include: - Fuel, Oil Pressure. Speedometer, Tachometer, Temperature, Trim and Voltmeter GaugesRack & Pinion SteeringSide Mounted Engine Control Drive Stick with Trim & Tilt Switch in Handle Engine Compartment12v BlowerBilge PumpCE Certification ExtrasRopesFendersAnchor kitSprayhoodSpare bow coverNew overall cover - April 2024 SBS 1600 trailer available by separate negotiation. Please enquire.