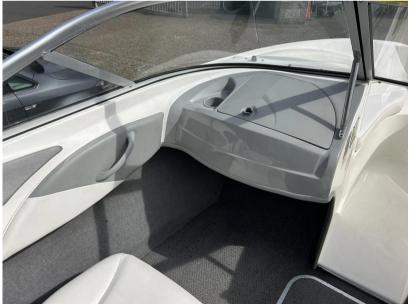

# Description

The Bayliner 185 is truly a fun family day boat. Complete with Mercruiser 3.0L 135hp petrol inboard engine, back-to-back cockpit seating which convert to sunloungers and extended swim platform. Brand new cover. Dealer approved. Lying Chertsey. Price reduced from £19,995 November 2024. Standard Features -Hull & Deckl2v Navigation LightsBow & Transom EyesGRP Floor LinerMooring CleatsFuel Fill with Integrated VentIntegral Transom Platform with LadderStainless Steel Tow RingVinyl Gunwale Moulding.Wraparound Windshield with Safety Glass & Opening Center Section CockpitAft Jump Seats – Convert to SunloungerPort & Starboard Sleeper Seats - Convert to SunloungerDrink HoldersGrab HandlesHull Side StorageIn-floor StorageGlove BoxPort & Starboard Console StorageStereo Helm12v Accessory Outlet12v HornCustom Molded Dash Panels with Non Glare Browlnstruments Include: - Fuel, Oil Pressure. Speedometer, Tachometer, Temperature, Trim and Voltmeter GaugesRack & Pinion SteeringSide Mounted Engine Control Drive Stick with Trim & Tilt Switch in Handle Engine Compartment12v BlowerBilge PumpCE Certification ExtrasRopesFendersAnchor kitSprayhoodSpare bow coverNew overall cover - April 2024 SBS 1600 trailer available by separate negotiation. Please enquire.