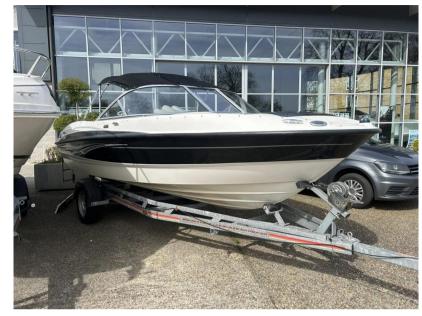

# Description

The Bayliner 185 is truly a fun family day boat. Complete with Mercruiser 3.0L 135hp petrol inboard engine, back-to-back cockpit seating which convert to sunloungers and extended swim platform. Brand new cover. Dealer approved. Lying Chertsey. Price reduced from £19,995 November 2024. Standard Features -Hull & Deckl2v Navigation LightsBow & Transom EyesGRP Floor LinerMooring CleatsFuel Fill with Integrated VentIntegral Transom Platform with LadderStainless Steel Tow RingVinyl Gunwale Moulding.Wraparound Windshield with Safety Glass & Opening Center Section CockpitAft Jump Seats – Convert to SunloungerPort & Starboard Sleeper Seats - Convert to SunloungerDrink HoldersGrab HandlesHull Side StorageIn-floor StorageGlove BoxPort & Starboard Console StorageStereo Helm12v Accessory Outlet12v HornCustom Molded Dash Panels with Non Glare Browlnstruments Include: - Fuel, Oil Pressure. Speedometer, Tachometer, Temperature, Trim and Voltmeter GaugesRack & Pinion SteeringSide Mounted Engine Control Drive Stick with Trim & Tilt Switch in Handle Engine Compartment12v BlowerBilge PumpCE Certification ExtrasRopesFendersAnchor kitSprayhoodSpare bow coverNew overall cover - April 2024 SBS 1600 trailer available by separate negotiation. Please enquire.