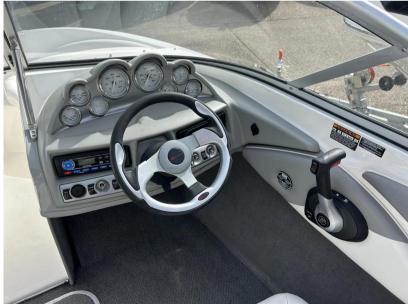

# Description

The Bayliner 185 is truly a fun family day boat. Complete with Mercruiser 3.0L 135hp petrol inboard engine, back-to-back cockpit seating which convert to sunloungers and extended swim platform. Brand new cover. Dealer approved. Lying Chertsey. Price reduced from £19,995 November 2024. Standard Features -Hull & Deckl2v Navigation LightsBow & Transom EyesGRP Floor LinerMooring CleatsFuel Fill with Integrated VentIntegral Transom Platform with LadderStainless Steel Tow RingVinyl Gunwale Moulding.Wraparound Windshield with Safety Glass & Opening Center Section CockpitAft Jump Seats – Convert to SunloungerPort & Starboard Sleeper Seats - Convert to SunloungerDrink HoldersGrab HandlesHull Side StorageIn-floor StorageGlove BoxPort & Starboard Console StorageStereo Helm12v Accessory Outlet12v HornCustom Molded Dash Panels with Non Glare Browlnstruments Include: - Fuel, Oil Pressure. Speedometer, Tachometer, Temperature, Trim and Voltmeter GaugesRack & Pinion SteeringSide Mounted Engine Control Drive Stick with Trim & Tilt Switch in Handle Engine Compartment12v BlowerBilge PumpCE Certification ExtrasRopesFendersAnchor kitSprayhoodSpare bow coverNew overall cover - April 2024 SBS 1600 trailer available by separate negotiation. Please enquire.