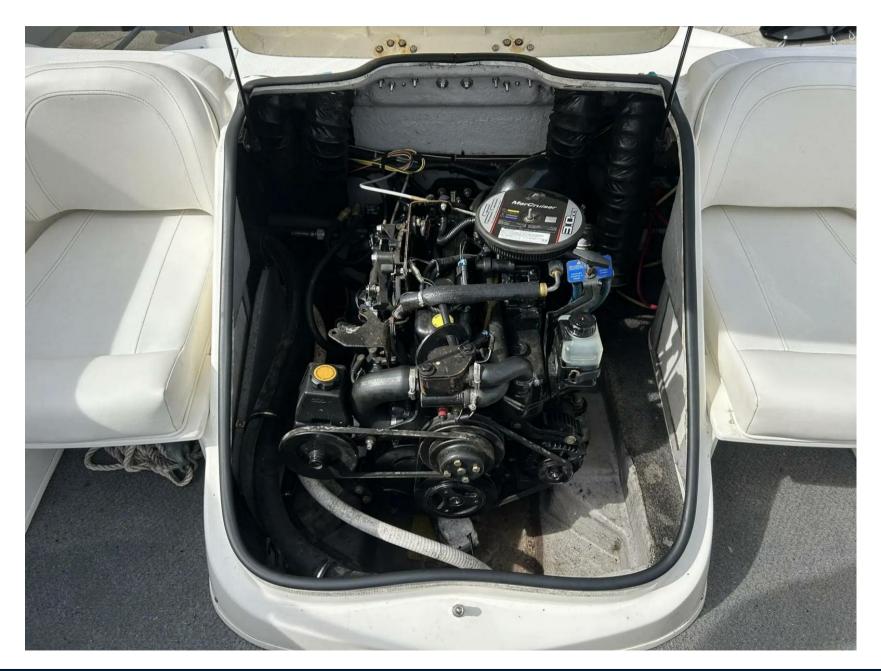

# Description

The Bayliner 185 is truly a fun family day boat. Complete with Mercruiser 3.0L 135hp petrol inboard engine, back-to-back cockpit seating which convert to sunloungers and extended swim platform. Brand new cover. Dealer approved. Lying Chertsey. Price reduced from £19,995 November 2024. Standard Features -Hull & Deckl2v Navigation LightsBow & Transom EyesGRP Floor LinerMooring CleatsFuel Fill with Integrated VentIntegral Transom Platform with LadderStainless Steel Tow RingVinyl Gunwale Moulding.Wraparound Windshield with Safety Glass & Opening Center Section CockpitAft Jump Seats – Convert to SunloungerPort & Starboard Sleeper Seats - Convert to SunloungerDrink HoldersGrab HandlesHull Side StorageIn-floor StorageGlove BoxPort & Starboard Console StorageStereo Helm12v Accessory Outlet12v HornCustom Molded Dash Panels with Non Glare Browlnstruments Include: - Fuel, Oil Pressure. Speedometer, Tachometer, Temperature, Trim and Voltmeter GaugesRack & Pinion SteeringSide Mounted Engine Control Drive Stick with Trim & Tilt Switch in Handle Engine Compartment12v BlowerBilge PumpCE Certification ExtrasRopesFendersAnchor kitSprayhoodSpare bow coverNew overall cover - April 2024 SBS 1600 trailer available by separate negotiation. Please enquire.

### **Engine room**

ENGINE NUMBER OF ENGINES HORSE POWER (CV) PROPELLERS

Mercruiser 1 x 135.0 Outdrive