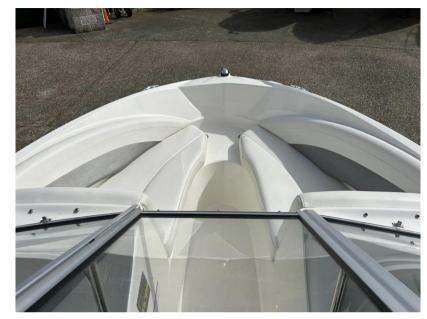

# Description

The Bayliner 185 is truly a fun family day boat. Complete with Mercruiser 3.0L 135hp petrol inboard engine, back-to-back cockpit seating which convert to sunloungers and extended swim platform. Brand new cover. Dealer approved. Lying Chertsey. Price reduced from £19,995 November 2024. Standard Features -Hull & Deckl2v Navigation LightsBow & Transom EyesGRP Floor LinerMooring CleatsFuel Fill with Integrated VentIntegral Transom Platform with LadderStainless Steel Tow RingVinyl Gunwale Moulding.Wraparound Windshield with Safety Glass & Opening Center Section CockpitAft Jump Seats – Convert to SunloungerPort & Starboard Sleeper Seats - Convert to SunloungerDrink HoldersGrab HandlesHull Side StorageIn-floor StorageGlove BoxPort & Starboard Console StorageStereo Helm12v Accessory Outlet12v HornCustom Molded Dash Panels with Non Glare Browlnstruments Include: - Fuel, Oil Pressure. Speedometer, Tachometer, Temperature, Trim and Voltmeter GaugesRack & Pinion SteeringSide Mounted Engine Control Drive Stick with Trim & Tilt Switch in Handle Engine Compartment12v BlowerBilge PumpCE Certification ExtrasRopesFendersAnchor kitSprayhoodSpare bow coverNew overall cover - April 2024 SBS 1600 trailer available by separate negotiation. Please enquire.