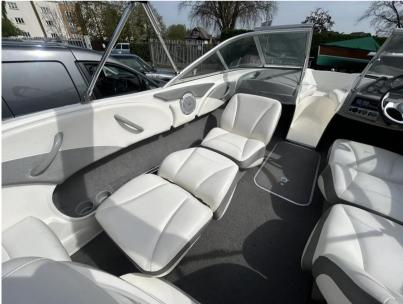

# Description

The Bayliner 185 is truly a fun family day boat. Complete with Mercruiser 3.0L 135hp petrol inboard engine, back-to-back cockpit seating which convert to sunloungers and extended swim platform. Brand new cover. Dealer approved. Lying Chertsey. Price reduced from £19,995 November 2024. Standard Features -Hull & Deckl2v Navigation LightsBow & Transom EyesGRP Floor LinerMooring CleatsFuel Fill with Integrated VentIntegral Transom Platform with LadderStainless Steel Tow RingVinyl Gunwale Moulding.Wraparound Windshield with Safety Glass & Opening Center Section CockpitAft Jump Seats – Convert to SunloungerPort & Starboard Sleeper Seats - Convert to SunloungerDrink HoldersGrab HandlesHull Side StorageIn-floor StorageGlove BoxPort & Starboard Console StorageStereo Helm12v Accessory Outlet12v HornCustom Molded Dash Panels with Non Glare Browlnstruments Include: - Fuel, Oil Pressure. Speedometer, Tachometer, Temperature, Trim and Voltmeter GaugesRack & Pinion SteeringSide Mounted Engine Control Drive Stick with Trim & Tilt Switch in Handle Engine Compartment12v BlowerBilge PumpCE Certification ExtrasRopesFendersAnchor kitSprayhoodSpare bow coverNew overall cover - April 2024 SBS 1600 trailer available by separate negotiation. Please enquire.