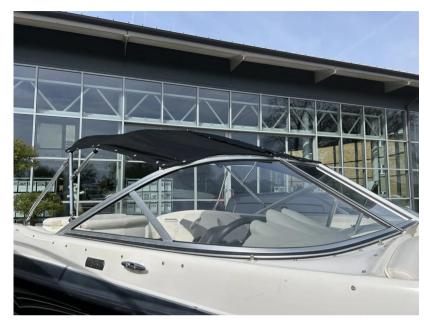

# Description

The Bayliner 185 is truly a fun family day boat. Complete with Mercruiser 3.0L 135hp petrol inboard engine, back-to-back cockpit seating which convert to sunloungers and extended swim platform. Brand new cover. Dealer approved. Lying Chertsey. Price reduced from £19,995 November 2024. Standard Features -Hull & Deckl2v Navigation LightsBow & Transom EyesGRP Floor LinerMooring CleatsFuel Fill with Integrated VentIntegral Transom Platform with LadderStainless Steel Tow RingVinyl Gunwale Moulding.Wraparound Windshield with Safety Glass & Opening Center Section CockpitAft Jump Seats – Convert to SunloungerPort & Starboard Sleeper Seats - Convert to SunloungerDrink HoldersGrab HandlesHull Side StorageIn-floor StorageGlove BoxPort & Starboard Console StorageStereo Helm12v Accessory Outlet12v HornCustom Molded Dash Panels with Non Glare Browlnstruments Include: - Fuel, Oil Pressure. Speedometer, Tachometer, Temperature, Trim and Voltmeter GaugesRack & Pinion SteeringSide Mounted Engine Control Drive Stick with Trim & Tilt Switch in Handle Engine Compartment12v BlowerBilge PumpCE Certification ExtrasRopesFendersAnchor kitSprayhoodSpare bow coverNew overall cover - April 2024 SBS 1600 trailer available by separate negotiation. Please enquire.