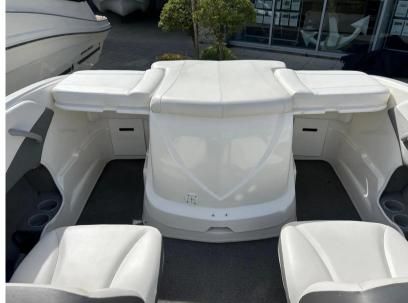

# Description

The Bayliner 185 is truly a fun family day boat. Complete with Mercruiser 3.0L 135hp petrol inboard engine, back-to-back cockpit seating which convert to sunloungers and extended swim platform. Brand new cover. Dealer approved. Lying Chertsey. Price reduced from £19,995 November 2024. Standard Features -Hull & Deckl2v Navigation LightsBow & Transom EyesGRP Floor LinerMooring CleatsFuel Fill with Integrated VentIntegral Transom Platform with LadderStainless Steel Tow RingVinyl Gunwale Moulding.Wraparound Windshield with Safety Glass & Opening Center Section CockpitAft Jump Seats – Convert to SunloungerPort & Starboard Sleeper Seats - Convert to SunloungerDrink HoldersGrab HandlesHull Side StorageIn-floor StorageGlove BoxPort & Starboard Console StorageStereo Helm12v Accessory Outlet12v HornCustom Molded Dash Panels with Non Glare Browlnstruments Include: - Fuel, Oil Pressure. Speedometer, Tachometer, Temperature, Trim and Voltmeter GaugesRack & Pinion SteeringSide Mounted Engine Control Drive Stick with Trim & Tilt Switch in Handle Engine Compartment12v BlowerBilge PumpCE Certification ExtrasRopesFendersAnchor kitSprayhoodSpare bow coverNew overall cover - April 2024 SBS 1600 trailer available by separate negotiation. Please enquire.