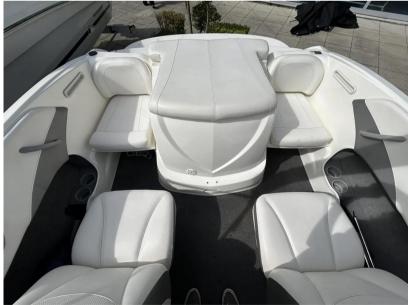

# Description

The Bayliner 185 is truly a fun family day boat. Complete with Mercruiser 3.0L 135hp petrol inboard engine, back-to-back cockpit seating which convert to sunloungers and extended swim platform. Brand new cover. Dealer approved. Lying Chertsey. Price reduced from £19,995 November 2024. Standard Features -Hull & Deckl2v Navigation LightsBow & Transom EyesGRP Floor LinerMooring CleatsFuel Fill with Integrated VentIntegral Transom Platform with LadderStainless Steel Tow RingVinyl Gunwale Moulding.Wraparound Windshield with Safety Glass & Opening Center Section CockpitAft Jump Seats – Convert to SunloungerPort & Starboard Sleeper Seats - Convert to SunloungerDrink HoldersGrab HandlesHull Side StorageIn-floor StorageGlove BoxPort & Starboard Console StorageStereo Helm12v Accessory Outlet12v HornCustom Molded Dash Panels with Non Glare Browlnstruments Include: - Fuel, Oil Pressure. Speedometer, Tachometer, Temperature, Trim and Voltmeter GaugesRack & Pinion SteeringSide Mounted Engine Control Drive Stick with Trim & Tilt Switch in Handle Engine Compartment12v BlowerBilge PumpCE Certification ExtrasRopesFendersAnchor kitSprayhoodSpare bow coverNew overall cover - April 2024 SBS 1600 trailer available by separate negotiation. Please enquire.