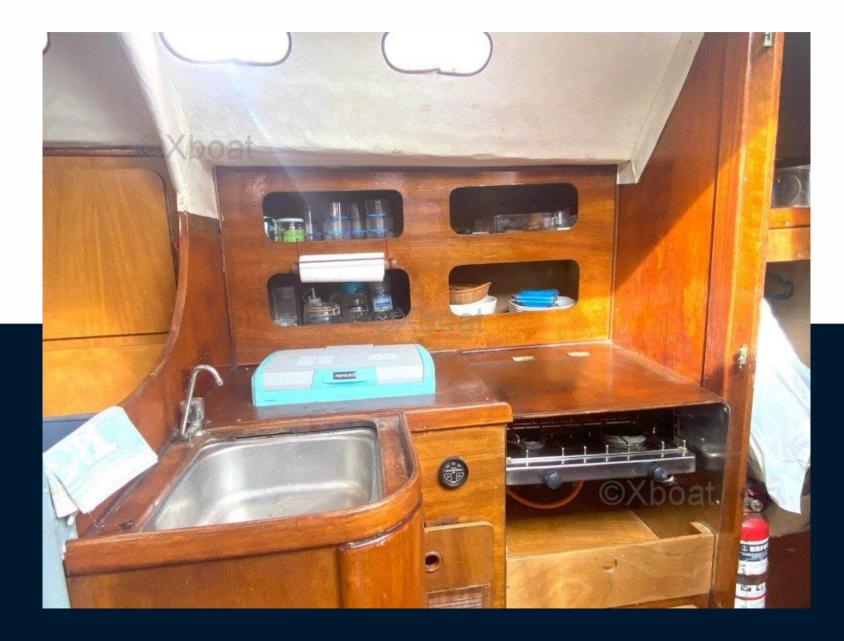

VHF ANCHOR

Galley / Laundry / Entertainment

**FRIDGE** 

**Deck equipment** 

DECK SHOWER CANOPY

**GENOA SAIL** 

MAIN SAIL

| Safety equipment / miscellaneous |  |  |
|----------------------------------|--|--|
| LIFE RAFT                        |  |  |
| Sails                            |  |  |