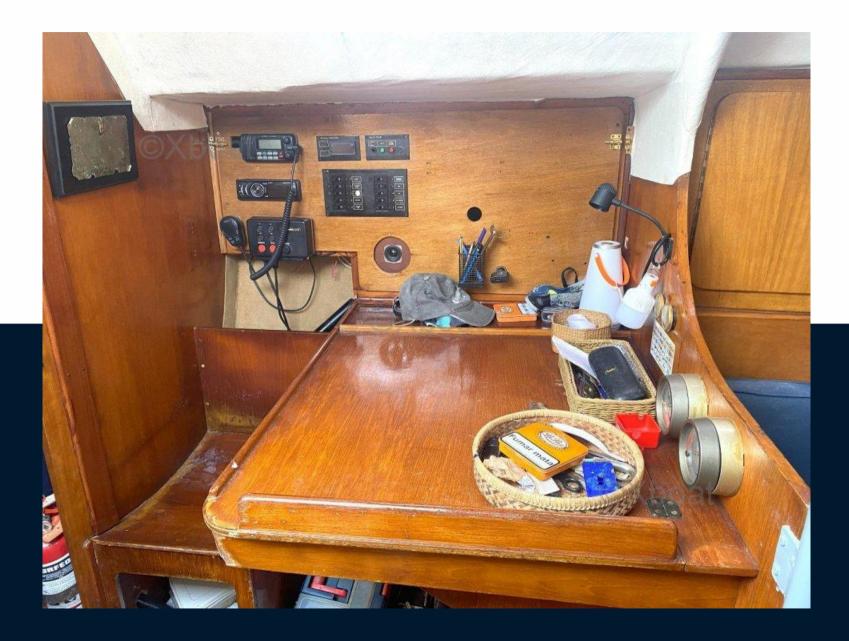

Vintage boat ideal for sailing lovers.

Equipped for adventure: 7/8 rig with mainsail, genoa and storm jib.

Its 2 meter keel is made of lead, ensuring stability and performance on the water.

In terms of electronics, the boat has an autopilot, VHF, windlass and eight winches, including an electric winch on the piano.

VHF ANCHOR

Galley / Laundry / Entertainment

**FRIDGE** 

**Deck equipment** 

DECK SHOWER CANOPY

**GENOA SAIL** 

MAIN SAIL

| Safety equipment / miscellaneous |  |  |
|----------------------------------|--|--|
| LIFE RAFT                        |  |  |
| Sails                            |  |  |