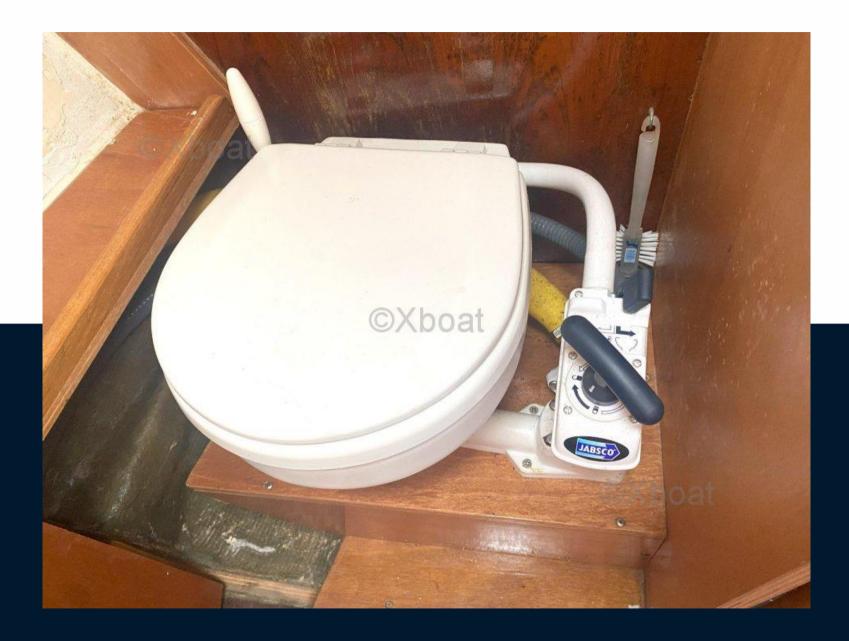

Two batteries in good condition, new toilets and recently renewed water tanks.

Performance: Under sail, the Sun Shine 38 demonstrates excellent stability. Its precise steering and hull design with the long waterline length and low-friction hull construction ensure a good sailing experience.