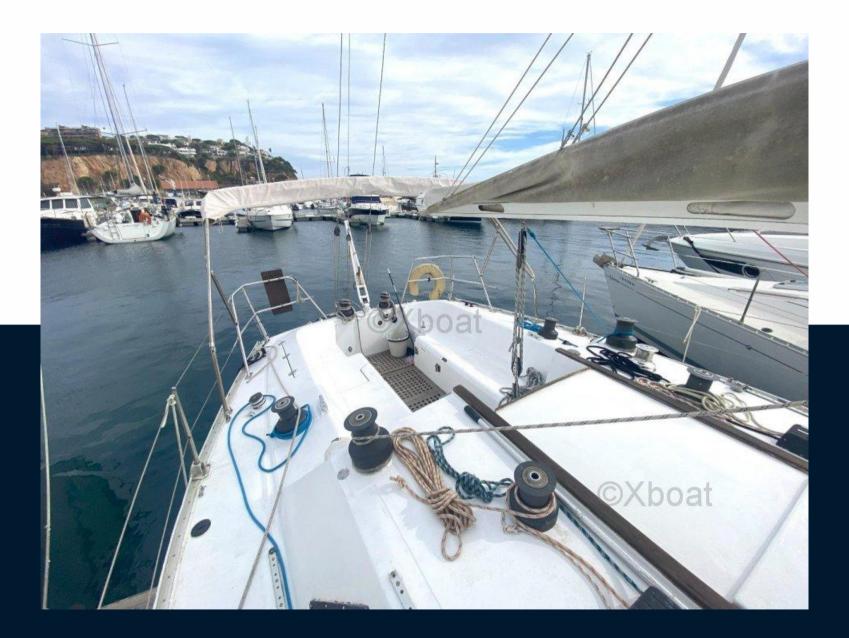

Vintage boat ideal for sailing lovers.

Equipped for adventure: 7/8 rig with mainsail, genoa and storm jib.

Its 2 meter keel is made of lead, ensuring stability and performance on the water.

In terms of electronics, the boat has an autopilot, VHF, windlass and eight winches, including an electric winch on the piano.

VHF ANCHOR

Galley / Laundry / Entertainment

**FRIDGE** 

**Deck equipment** 

DECK SHOWER CANOPY

**GENOA SAIL** 

MAIN SAIL

| Safety equipment / miscellaneous |  |  |
|----------------------------------|--|--|
| LIFE RAFT                        |  |  |
| Sails                            |  |  |