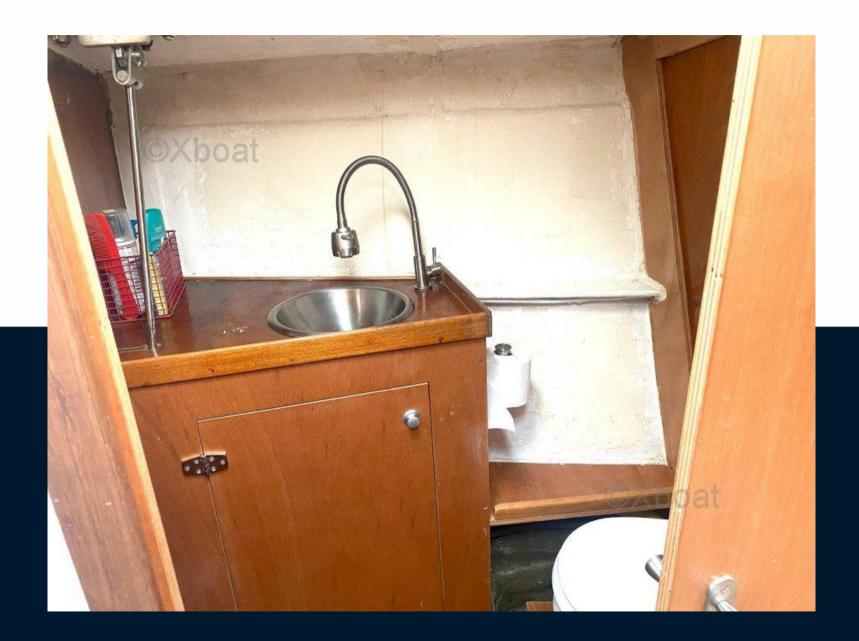

Two batteries in good condition, new toilets and recently renewed water tanks.

Performance: Under sail, the Sun Shine 38 demonstrates excellent stability. Its precise steering and hull design with the long waterline length and low-friction hull construction ensure a good sailing experience.