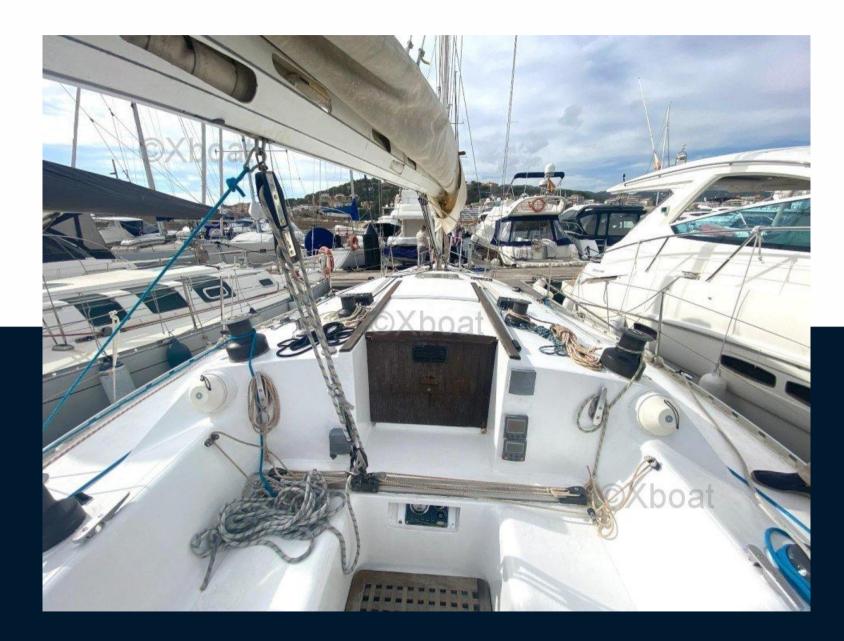

## Description

XBOAT ref:770.Jeanneau Sun Shine 38 from 1991, impeccably maintained by its sole owner.

This sailboat offers a perfect combination of pleasure, habitability but also very good seaworthiness.

Vintage boat ideal for sailing lovers.

Equipped for adventure: 7/8 rig with mainsail, genoa and storm jib.

Its 2 meter keel is made of lead, ensuring stability and performance on the water.

In terms of electronics, the boat has an autopilot, VHF, windlass and eight winches, including an electric winch on the piano.

Two batteries in good condition, new toilets and recently renewed water tanks.

Performance: Under sail, the Sun Shine 38 demonstrates excellent stability. Its precise steering and hull design with the long waterline length and low-friction hull construction ensure a good sailing experience.