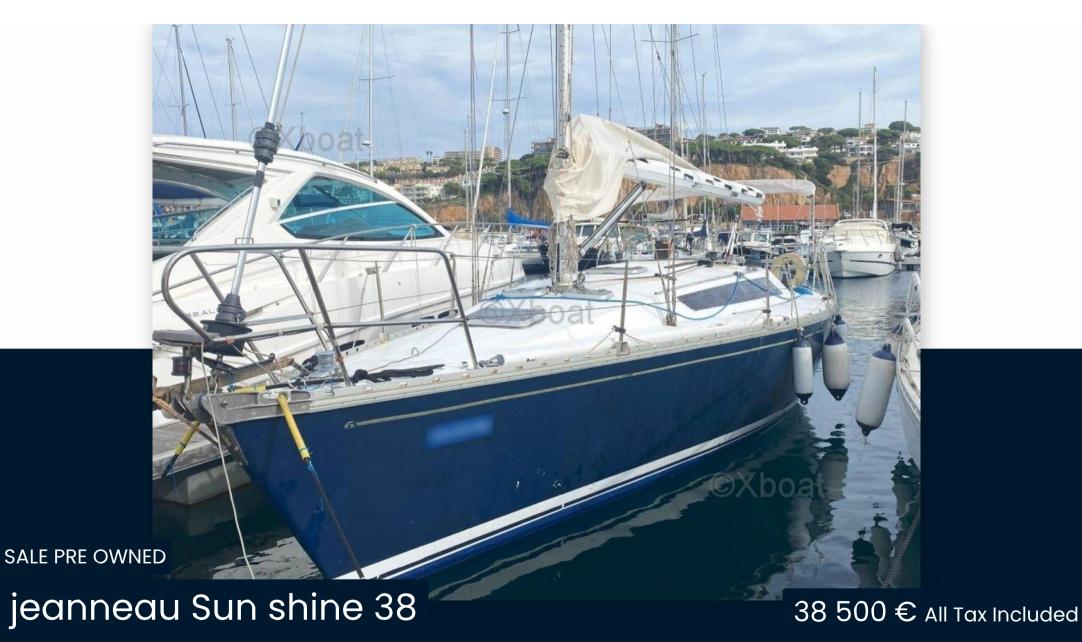

## Description

XBOAT ref:770.Jeanneau Sun Shine 38 from 1991, impeccably maintained by its sole owner.

This sailboat offers a perfect combination of pleasure, habitability but also very good seaworthiness.

Vintage boat ideal for sailing lovers.

Equipped for adventure: 7/8 rig with mainsail, genoa and storm jib.

Its 2 meter keel is made of lead, ensuring stability and performance on the water.

In terms of electronics, the boat has an autopilot, VHF, windlass and eight winches, including an electric winch on the piano.

Two batteries in good condition, new toilets and recently renewed water tanks.

Performance: Under sail, the Sun Shine 38 demonstrates excellent stability. Its precise steering and hull design with the long waterline length and low-friction hull construction ensure a good sailing experience.