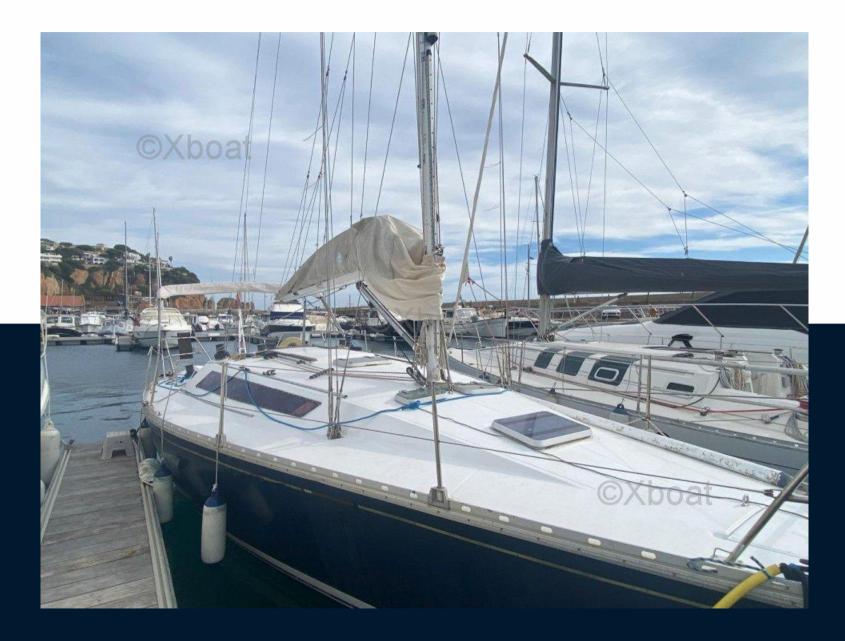

Vintage boat ideal for sailing lovers.

Equipped for adventure: 7/8 rig with mainsail, genoa and storm jib.

Its 2 meter keel is made of lead, ensuring stability and performance on the water.

In terms of electronics, the boat has an autopilot, VHF, windlass and eight winches, including an electric winch on the piano.

Two batteries in good condition, new toilets and recently renewed water tanks.

Performance: Under sail, the Sun Shine 38 demonstrates excellent stability. Its precise steering and hull design with the long waterline length and low-friction hull construction ensure a good sailing experience.