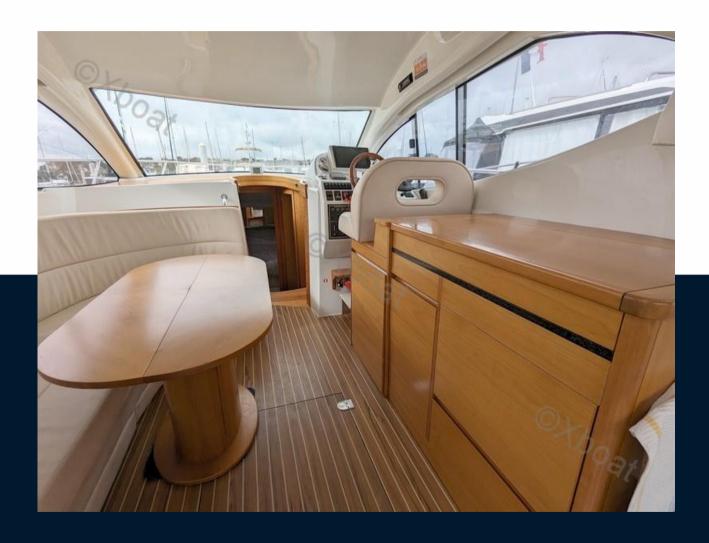

headroom of 1.87 m

loaded weight approximately 7500 KG

Design category C.E - B - 10 PEOPLE MAX

**FACILITIES:** 

2 cabins

1 bathroom with shower cabin

WC with black water + grinder

bright square with white/cream cushion in good condition (protected by covers since 2008)

### **Navigation equipment**

GPS TRACER RADAR AUTO PILOT

VHF SONAR ANCHOR FLYBRIDGE

| Galley / Laundry / Entertainment |        |    |  |  |  |  |  |
|----------------------------------|--------|----|--|--|--|--|--|
| MICROWAVE                        | FRIDGE | TV |  |  |  |  |  |
| Deck equipment                   |        |    |  |  |  |  |  |
| DECK SHOWER                      | BIMINI |    |  |  |  |  |  |