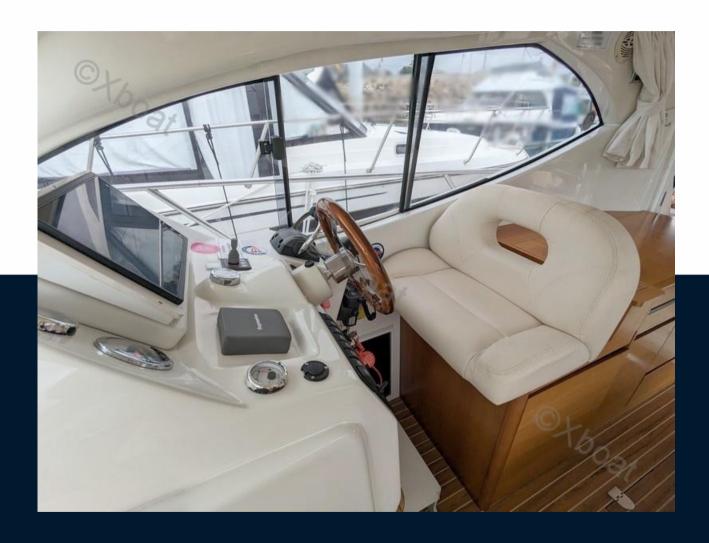

headroom of 1.87 m

loaded weight approximately 7500 KG

Design category C.E - B - 10 PEOPLE MAX

**FACILITIES:** 

2 cabins

1 bathroom with shower cabin

WC with black water + grinder

bright square with white/cream cushion in good condition (protected by covers since 2008)

### **Navigation equipment**

GPS TRACER RADAR AUTO PILOT

VHF SONAR ANCHOR FLYBRIDGE

| Galley / Laundry / Entertainment |        |    |  |  |  |  |  |
|----------------------------------|--------|----|--|--|--|--|--|
| MICROWAVE                        | FRIDGE | TV |  |  |  |  |  |
| Deck equipment                   |        |    |  |  |  |  |  |
| DECK SHOWER                      | BIMINI |    |  |  |  |  |  |