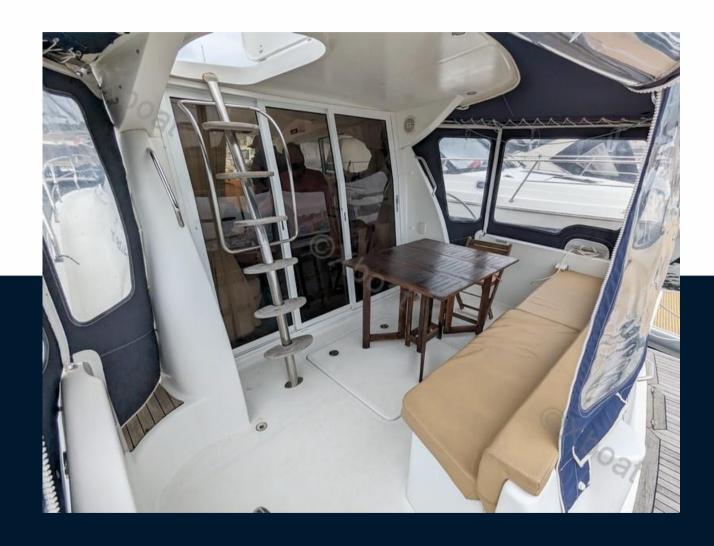

headroom of 1.87 m

loaded weight approximately 7500 KG

Design category C.E - B - 10 PEOPLE MAX

**FACILITIES:** 

2 cabins

1 bathroom with shower cabin

WC with black water + grinder

bright square with white/cream cushion in good condition (protected by covers since 2008)