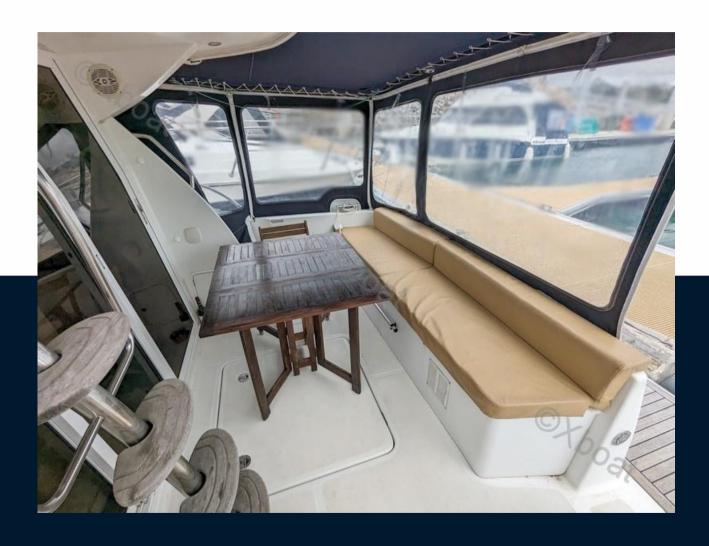

headroom of 1.87 m

loaded weight approximately 7500 KG

Design category C.E - B - 10 PEOPLE MAX

**FACILITIES:** 

2 cabins

1 bathroom with shower cabin

WC with black water + grinder

bright square with white/cream cushion in good condition (protected by covers since 2008)