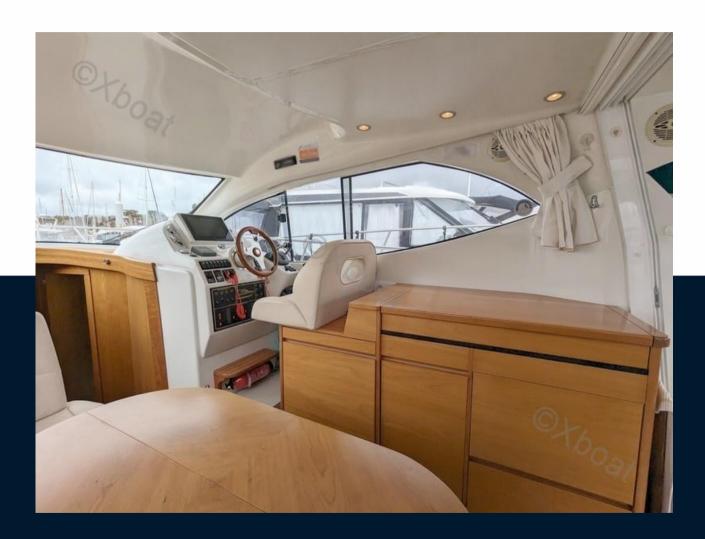

headroom of 1.87 m

loaded weight approximately 7500 KG

Design category C.E - B - 10 PEOPLE MAX

**FACILITIES:** 

2 cabins

1 bathroom with shower cabin

WC with black water + grinder

bright square with white/cream cushion in good condition (protected by covers since 2008)

### **Navigation equipment**

GPS TRACER RADAR AUTO PILOT

VHF SONAR ANCHOR FLYBRIDGE

| Galley / Laundry / Entertainment |        |    |  |  |  |  |  |
|----------------------------------|--------|----|--|--|--|--|--|
| MICROWAVE                        | FRIDGE | TV |  |  |  |  |  |
| Deck equipment                   |        |    |  |  |  |  |  |
| DECK SHOWER                      | BIMINI |    |  |  |  |  |  |