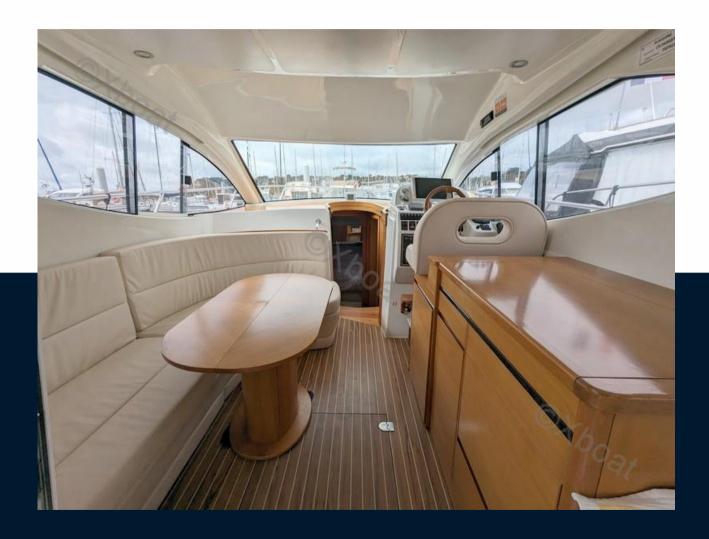

headroom of 1.87 m

loaded weight approximately 7500 KG

Design category C.E - B - 10 PEOPLE MAX

**FACILITIES:** 

2 cabins

1 bathroom with shower cabin

WC with black water + grinder

bright square with white/cream cushion in good condition (protected by covers since 2008)