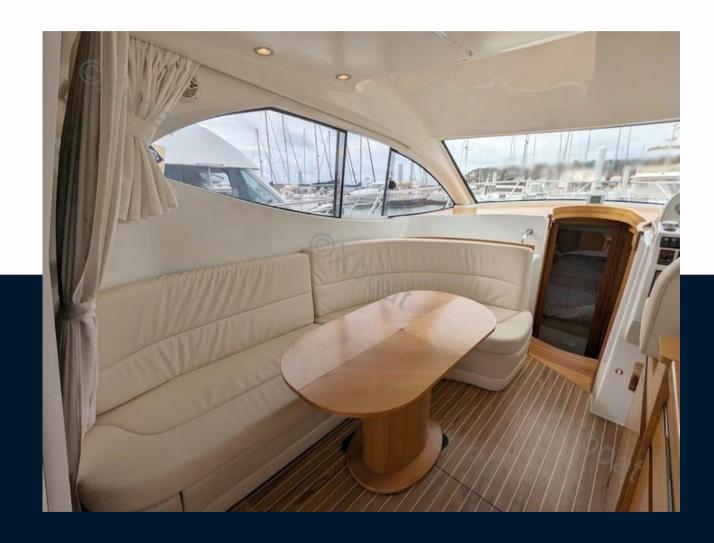

headroom of 1.87 m

loaded weight approximately 7500 KG

Design category C.E - B - 10 PEOPLE MAX

**FACILITIES:** 

2 cabins

1 bathroom with shower cabin

WC with black water + grinder

bright square with white/cream cushion in good condition (protected by covers since 2008)

### **Navigation equipment**

GPS TRACER RADAR AUTO PILOT

VHF SONAR ANCHOR FLYBRIDGE

| Galley / Laundry / Entertainment |        |    |  |  |  |  |  |
|----------------------------------|--------|----|--|--|--|--|--|
| MICROWAVE                        | FRIDGE | TV |  |  |  |  |  |
| Deck equipment                   |        |    |  |  |  |  |  |
| DECK SHOWER                      | BIMINI |    |  |  |  |  |  |