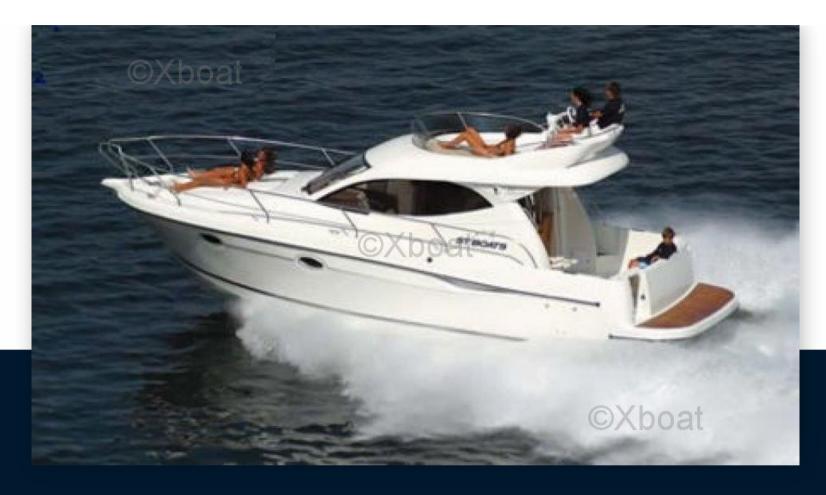

SALE PRE OWNED

St boats St boats cruiser 34

99 500 € All Tax Included

# Description

XBOAT ref: 1111.ST BOATS 34 CRUISER FLY

Year of construction: 2007 1st commissioning: 2008

Overall length: 10.74 m

width: 3.68 m

minimum draft: 0.70 m

maximum air draft: 3.60 m

air draft for transport: 4.10 m

headroom of 1.87 m

loaded weight approximately 7500 KG

Design category C.E - B - 10 PEOPLE MAX

**FACILITIES:** 

2 cabins

1 bathroom with shower cabin

WC with black water + grinder

bright square with white/cream cushion in good condition (protected by covers since 2008)