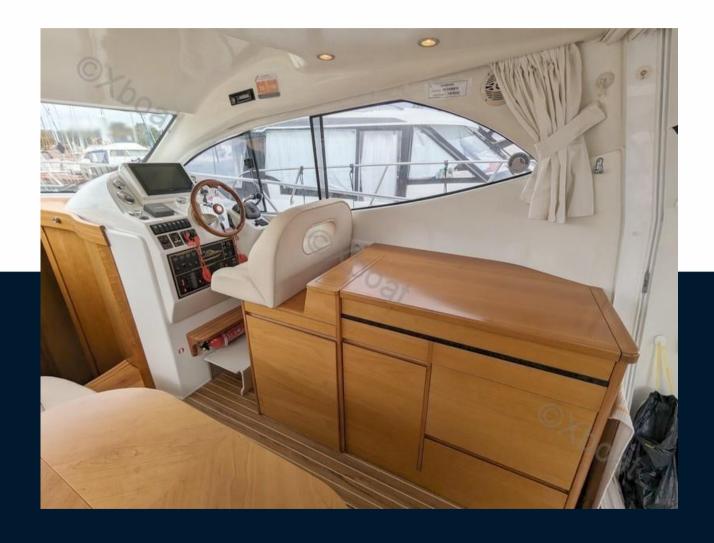

### **Navigation equipment**

GPS TRACER RADAR AUTO PILOT

VHF SONAR ANCHOR FLYBRIDGE

| Galley / Laundry / Entertainment |        |    |  |  |  |  |  |
|----------------------------------|--------|----|--|--|--|--|--|
| MICROWAVE                        | FRIDGE | TV |  |  |  |  |  |
| Deck equipment                   |        |    |  |  |  |  |  |
| DECK SHOWER                      | BIMINI |    |  |  |  |  |  |