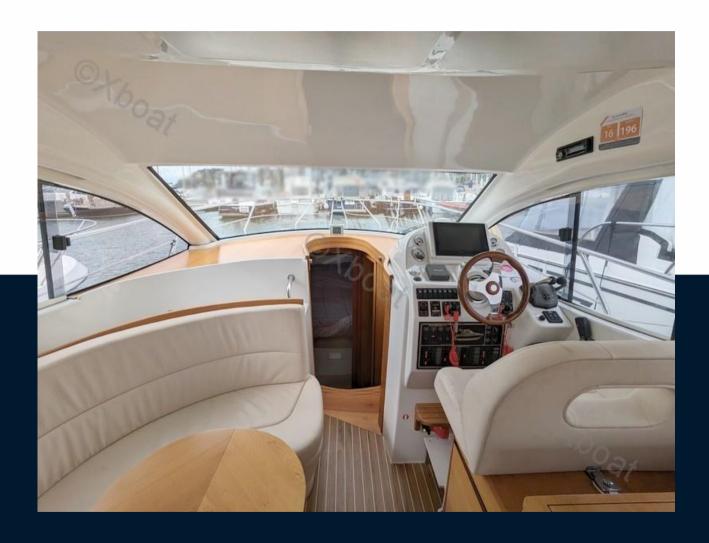

### **Navigation equipment**

GPS TRACER RADAR AUTO PILOT

VHF SONAR ANCHOR FLYBRIDGE

| Galley / Laundry / Entertainment |        |    |  |  |  |  |  |
|----------------------------------|--------|----|--|--|--|--|--|
| MICROWAVE                        | FRIDGE | TV |  |  |  |  |  |
| Deck equipment                   |        |    |  |  |  |  |  |
| DECK SHOWER                      | BIMINI |    |  |  |  |  |  |