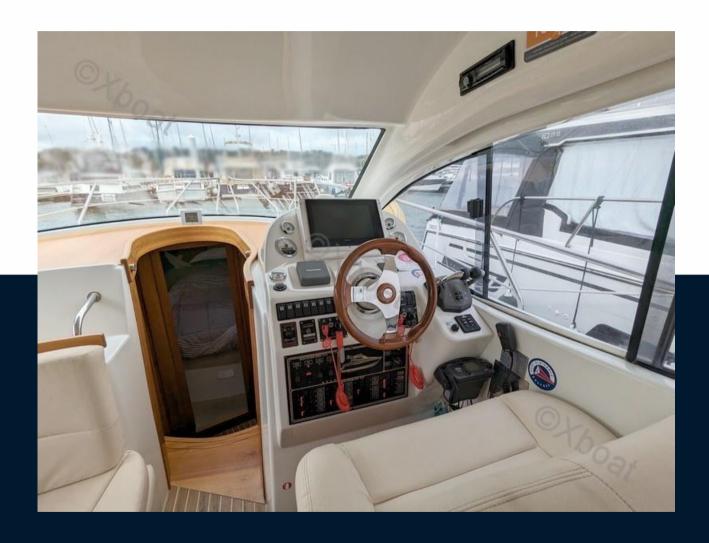

headroom of 1.87 m

loaded weight approximately 7500 KG

Design category C.E - B - 10 PEOPLE MAX

**FACILITIES:** 

2 cabins

1 bathroom with shower cabin

WC with black water + grinder

bright square with white/cream cushion in good condition (protected by covers since 2008)

### **Navigation equipment**

GPS TRACER RADAR AUTO PILOT

VHF SONAR ANCHOR FLYBRIDGE

| Galley / Laundry / Entertainment |        |    |  |  |  |  |  |
|----------------------------------|--------|----|--|--|--|--|--|
| MICROWAVE                        | FRIDGE | TV |  |  |  |  |  |
| Deck equipment                   |        |    |  |  |  |  |  |
| DECK SHOWER                      | BIMINI |    |  |  |  |  |  |