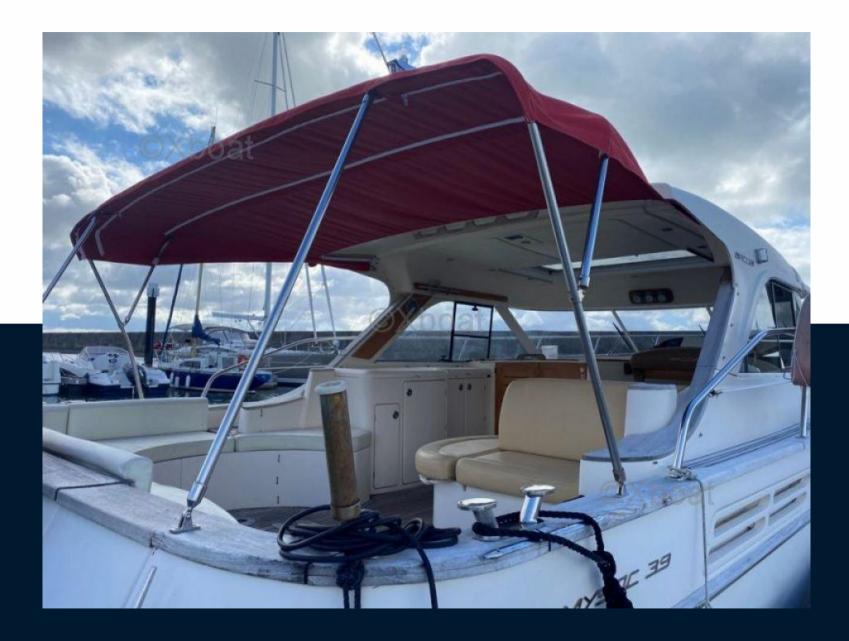

Sandwich deck (polyester / balsa / polyester), deckhouse in "Deck House", wheelhouse with sliding transparent roof and U-shaped bench seat around a height-adjustable table, deck saloon with large corner bench seat around a table removable varnished wood, boarding gate opening onto a large aft platform with retractable swim ladder.