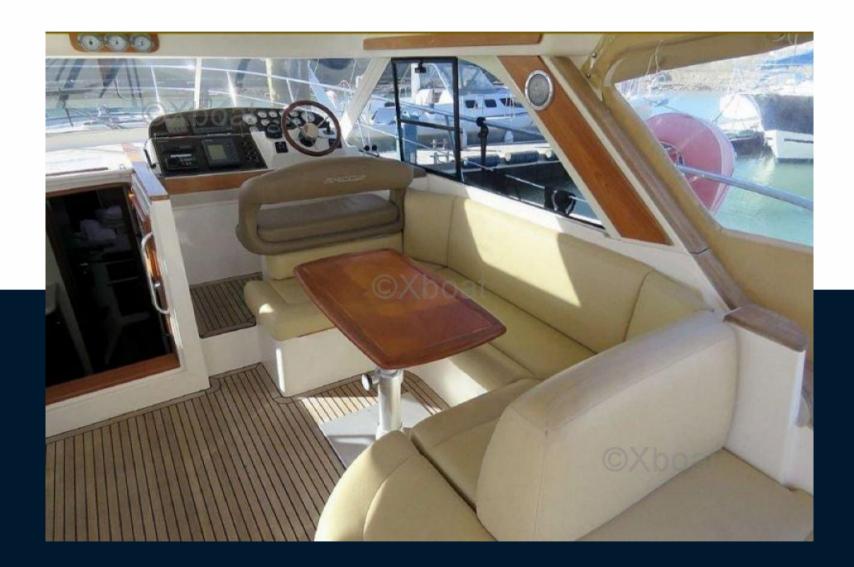

Sandwich deck (polyester / balsa / polyester), deckhouse in "Deck House", wheelhouse with sliding transparent roof and U-shaped bench seat around a height-adjustable table, deck saloon with large corner bench seat around a table removable varnished wood, boarding gate opening onto a large aft platform with retractable swim ladder.