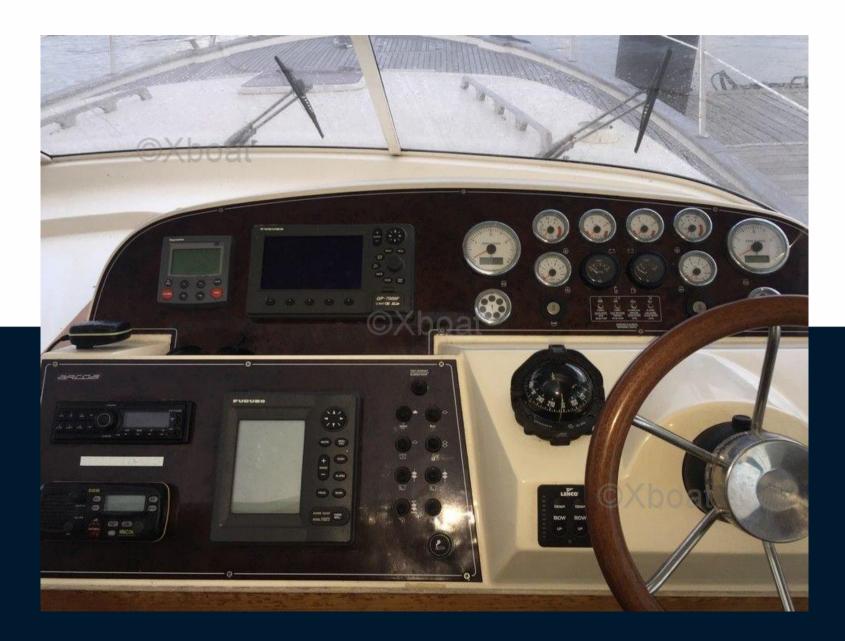

Engines redone in 2019.

Complete electronics (FURUNO 1623 RADAR, RAYMARINE navigation unit, FURUNO GP7000F plotter GPS, NAVICOM RT 450 DSC VHF with DSC function).

CREWSAVER 2015 liferaft and offshore safety equipment.

#### **Navigation equipment**

GPS TRACER RADAR AUTO PILOT

VHF SONAR ANCHOR

| Galley / Laundry / Entertainment |        |  |  |  |  |
|----------------------------------|--------|--|--|--|--|
| OVEN                             | FRIDGE |  |  |  |  |
| Deck equipment                   |        |  |  |  |  |
| DECK SHOWER                      | BIMINI |  |  |  |  |
| Safety equipment / miscellaneous |        |  |  |  |  |