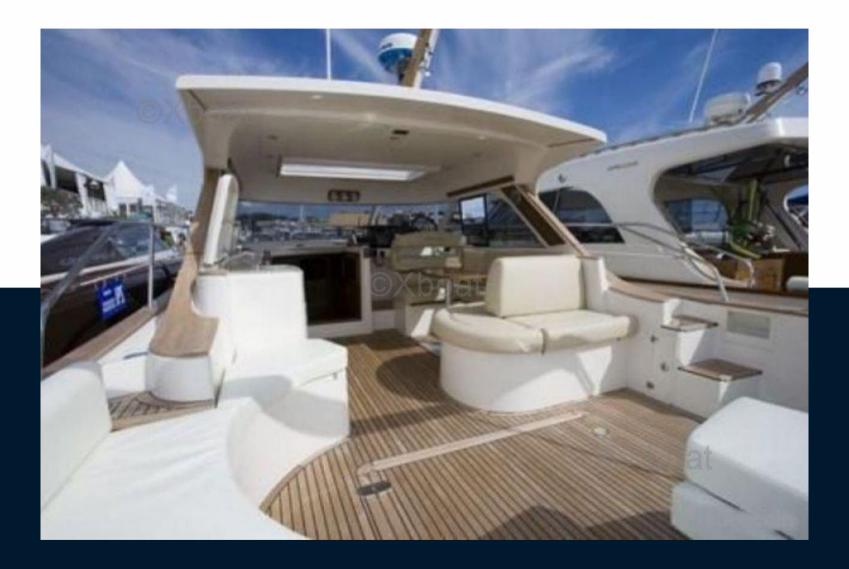

Sandwich deck (polyester / balsa / polyester), deckhouse in "Deck House", wheelhouse with sliding transparent roof and U-shaped bench seat around a height-adjustable table, deck saloon with large corner bench seat around a table removable varnished wood, boarding gate opening onto a large aft platform with retractable swim ladder.