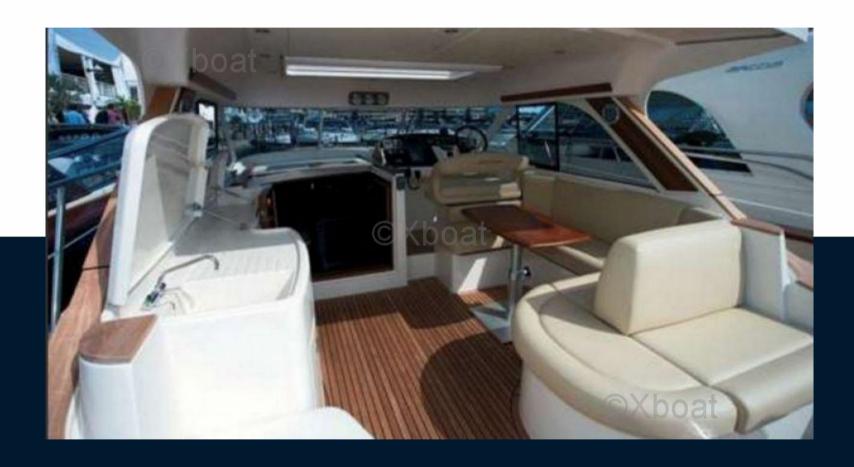

Sandwich deck (polyester / balsa / polyester), deckhouse in "Deck House", wheelhouse with sliding transparent roof and U-shaped bench seat around a height-adjustable table, deck saloon with large corner bench seat around a table removable varnished wood, boarding gate opening onto a large aft platform with retractable swim ladder.