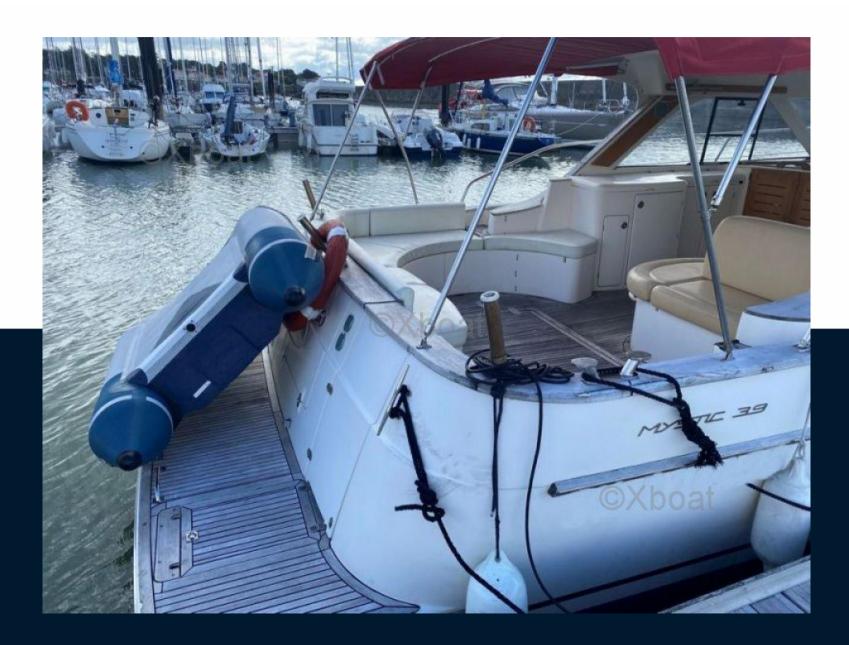

Sandwich deck (polyester / balsa / polyester), deckhouse in "Deck House", wheelhouse with sliding transparent roof and U-shaped bench seat around a height-adjustable table, deck saloon with large corner bench seat around a table removable varnished wood, boarding gate opening onto a large aft platform with retractable swim ladder.