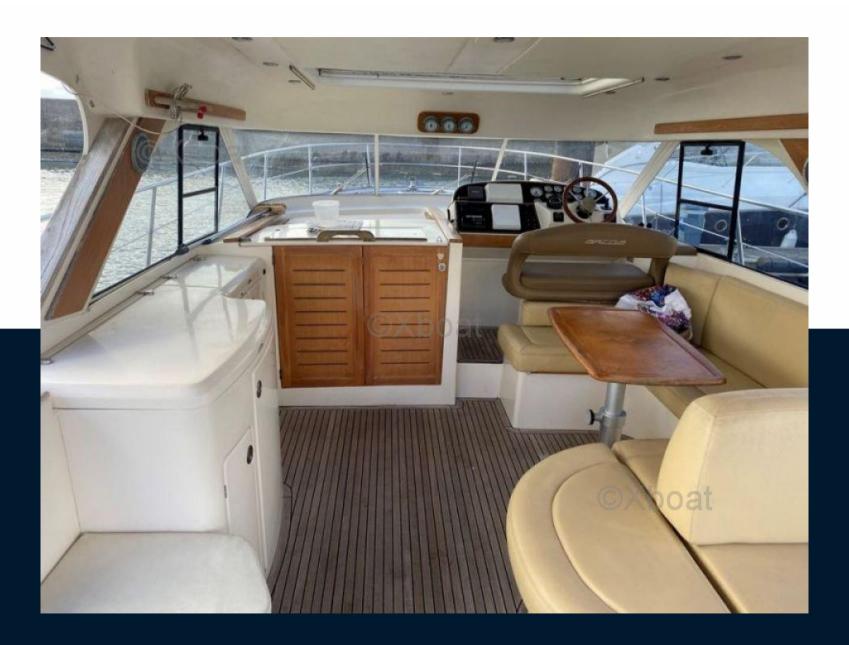

Sandwich deck (polyester / balsa / polyester), deckhouse in "Deck House", wheelhouse with sliding transparent roof and U-shaped bench seat around a height-adjustable table, deck saloon with large corner bench seat around a table removable varnished wood, boarding gate opening onto a large aft platform with retractable swim ladder.