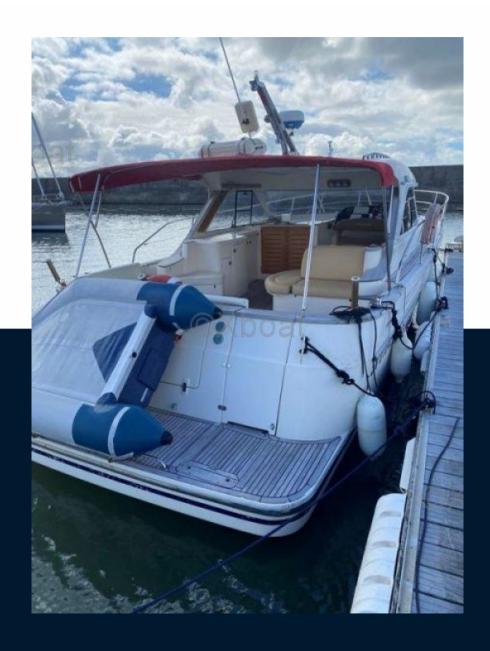

Sandwich deck (polyester / balsa / polyester), deckhouse in "Deck House", wheelhouse with sliding transparent roof and U-shaped bench seat around a height-adjustable table, deck saloon with large corner bench seat around a table removable varnished wood, boarding gate opening onto a large aft platform with retractable swim ladder.