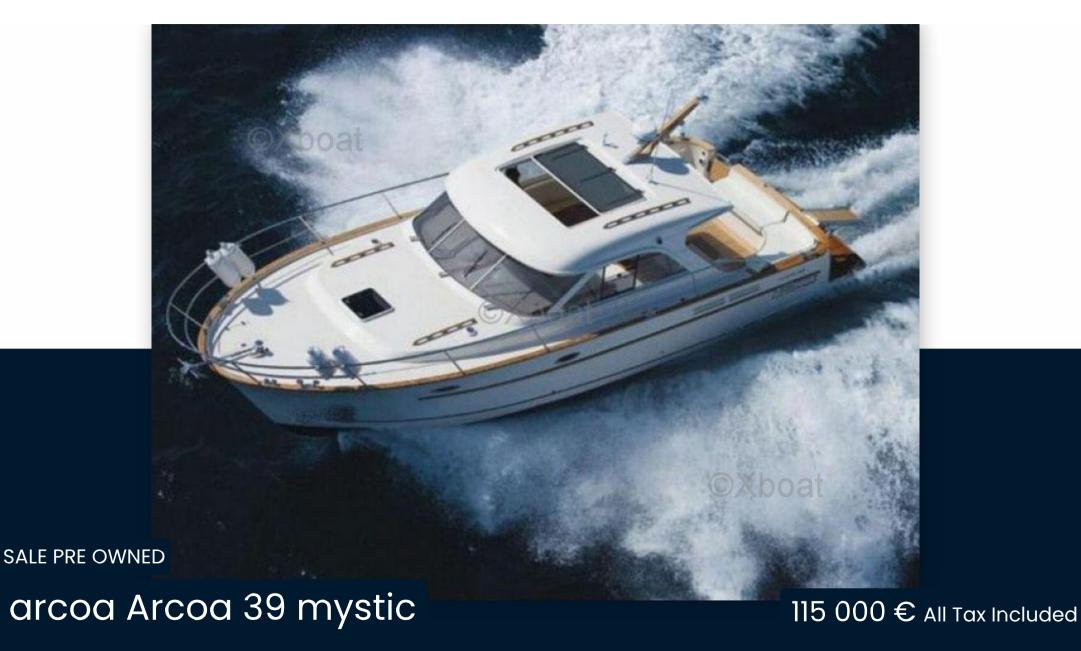

## Description

XBOAT ref: 1281. New Price.

Beautiful "Lobster Boat" type cruising cruiser designed by the ARCOA design office and built by the ARCOA shipyards in Lorient in 2006.

V-shaped hull in apparent good structural condition according 2016 survey.

2 X 260 CV

| Ga | n | • | ra | ı |
|----|---|---|----|---|
| UE |   | Œ | ru | ı |

TYPE BRAND MODEL CURRENT LOCATION motor boat arcoa Arcoa 39 mystic Nantes