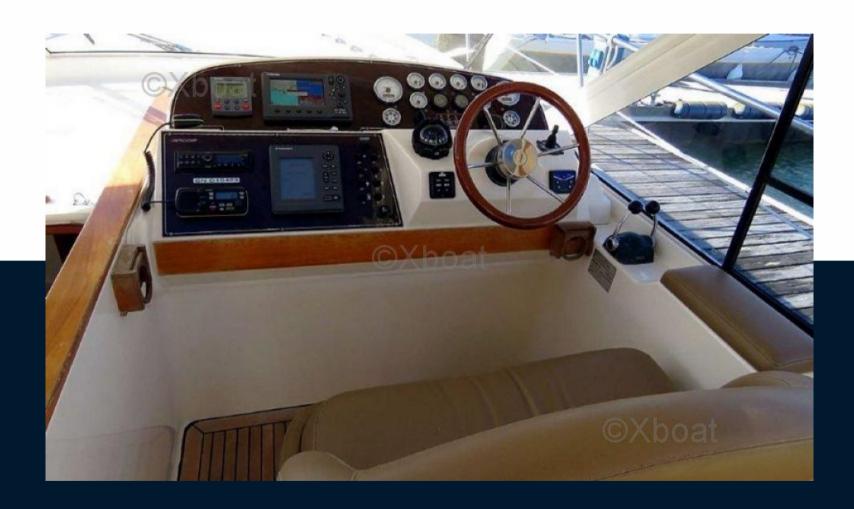

Engines redone in 2019.

Complete electronics (FURUNO 1623 RADAR, RAYMARINE navigation unit, FURUNO GP7000F plotter GPS, NAVICOM RT 450 DSC VHF with DSC function).

CREWSAVER 2015 liferaft and offshore safety equipment.

#### **Navigation equipment**

GPS TRACER RADAR AUTO PILOT

VHF SONAR ANCHOR

| Galley / Laundry / Entertainment |        |  |  |  |  |
|----------------------------------|--------|--|--|--|--|
| OVEN                             | FRIDGE |  |  |  |  |
| Deck equipment                   |        |  |  |  |  |
| DECK SHOWER                      | BIMINI |  |  |  |  |
| Safety equipment / miscellaneous |        |  |  |  |  |