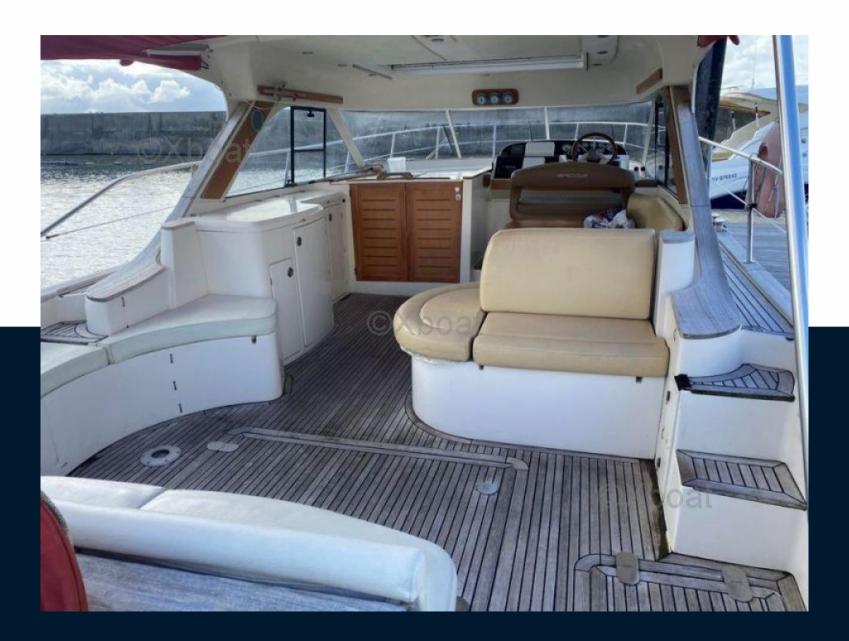

Sandwich deck (polyester / balsa / polyester), deckhouse in "Deck House", wheelhouse with sliding transparent roof and U-shaped bench seat around a height-adjustable table, deck saloon with large corner bench seat around a table removable varnished wood, boarding gate opening onto a large aft platform with retractable swim ladder.