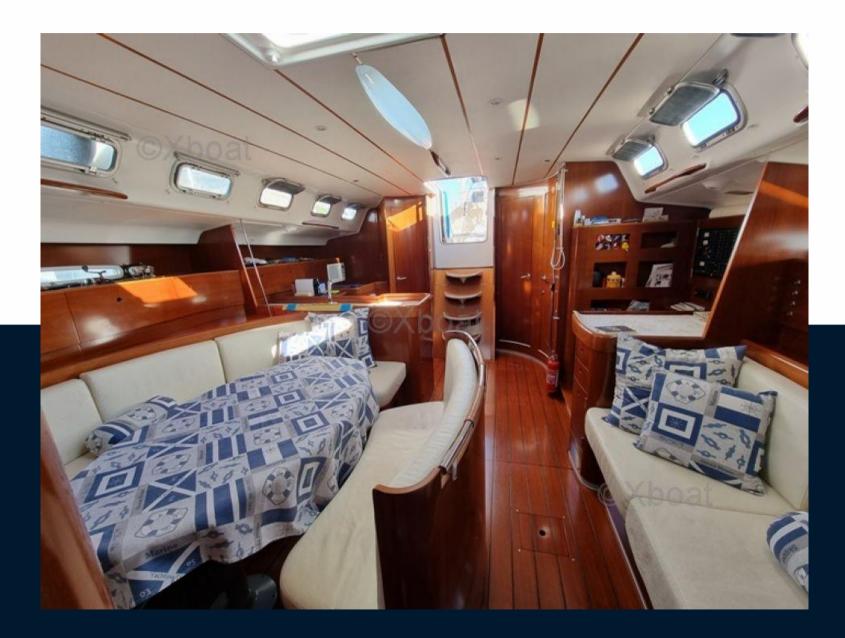

|            |  |  |
|----------------------|---------------|--------|------------|--|--|
| GPS                  | TRACER        | RADAR  | AUTO PILOT |  |  |
| VHF                  | SONAR         | ANCHOR |            |  |  |
| Galley / Laundry / E | Entertainment |        |            |  |  |
| OVEN                 | FRIDGE        |        |            |  |  |
| Deck equipment       |               |        |            |  |  |
| BIMINI               |               |        |            |  |  |
| Safety equipment     | miscellaneous |        |            |  |  |
| LIFE RAFT            |               |        |            |  |  |
| Sails                |               |        |            |  |  |
| GENOA SAIL           | MAIN SAIL     |        |            |  |  |





Page /