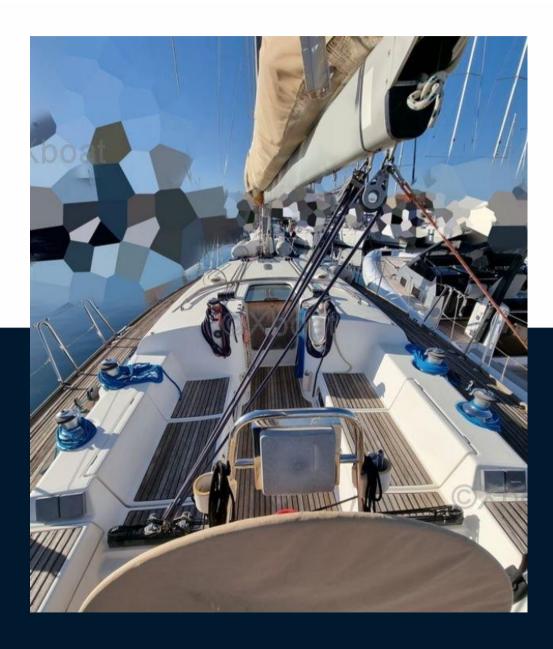

### Electricity / air conditioning

**HEATING SYSTEM** 

| Navigation equipment |               |        |            |  |  |
|----------------------|---------------|--------|------------|--|--|
| GPS                  | TRACER        | RADAR  | AUTO PILOT |  |  |
| VHF                  | SONAR         | ANCHOR |            |  |  |
| Galley / Laundry / E | Entertainment |        |            |  |  |
| OVEN                 | FRIDGE        |        |            |  |  |
| Deck equipment       |               |        |            |  |  |
| BIMINI               |               |        |            |  |  |
| Safety equipment     | miscellaneous |        |            |  |  |
| LIFE RAFT            |               |        |            |  |  |
| Sails                |               |        |            |  |  |
| GENOA SAIL           | MAIN SAIL     |        |            |  |  |