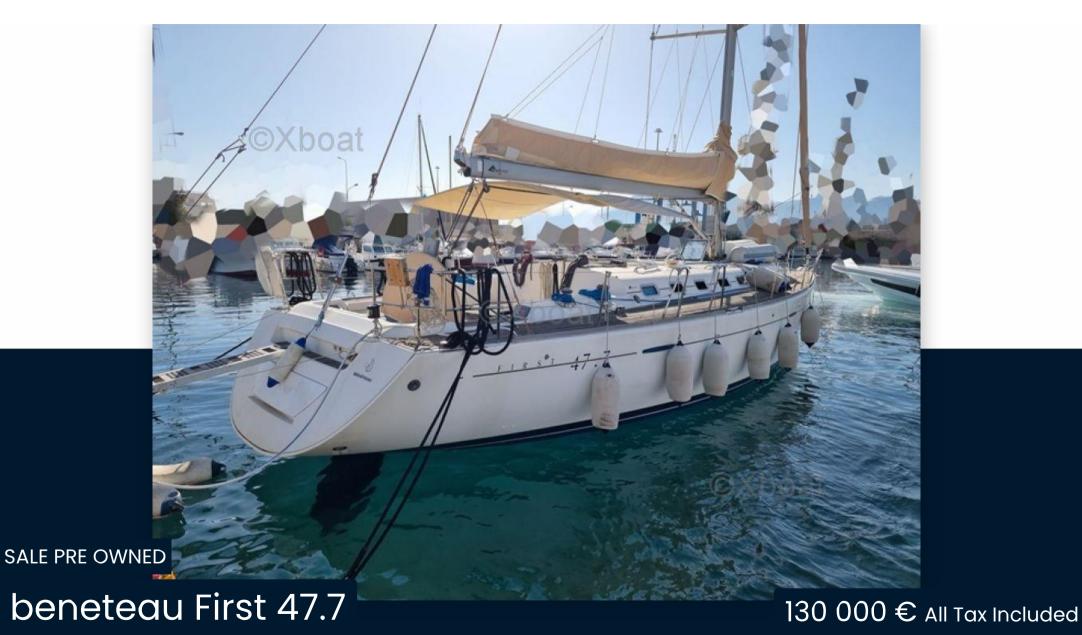

# Description

XBOAT ref:1520.The Raymarine i70s equipment was purchased and installed in March 2023.

All the rigging from G&G of Milan was purchased and installed in May 2022.

The sea cocks were purchased and installed in May 2021.

1 X 75 CV

Yanmar

General

TYPE BRAND MODEL CURRENT LOCATION sailboat beneteau First 47.7 Palerme

# **Specifications**

| YEAR                | LENGTH      |
|---------------------|-------------|
| 2003                | 14.00       |
| WIDTH               | DRAFT       |
| 4.00                | 2.00        |
| FUEL TANK CAPACITY  | CABINS      |
| 240                 | 3           |
| ENGINE MANUFACTURER | HORSE POWER |