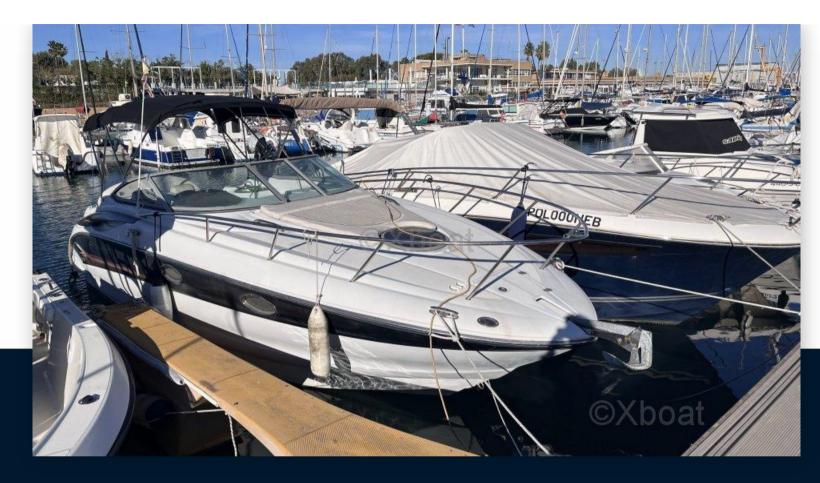

SALE PRE OWNED

crownline Crownline 250 cr

39 000 € All Tax Included

## Description

XBOAT ref: 1598.CROWNLINE 250 CR FROM 2007

ALL TAXES INCLUDED PRICE

**NEW ENGINE 2023** 

EXTERIOR UPHOLSTERY TO BE CHANGED

**BOAT IN GOOD CONDITION** 

AIR CONDITIONING

LED LIGHTS

General

TYPE BRAND MODEL CURRENT LOCATION

motor boat crownline Crownline 250 cr Valencia

**Dimensions / Performance** 

FUEL CAPACITY (L) 300

**Building / facilities** 

HULL MATERIAL AMOUNT OF CABINS BERTHS
GRP Poly 1 4