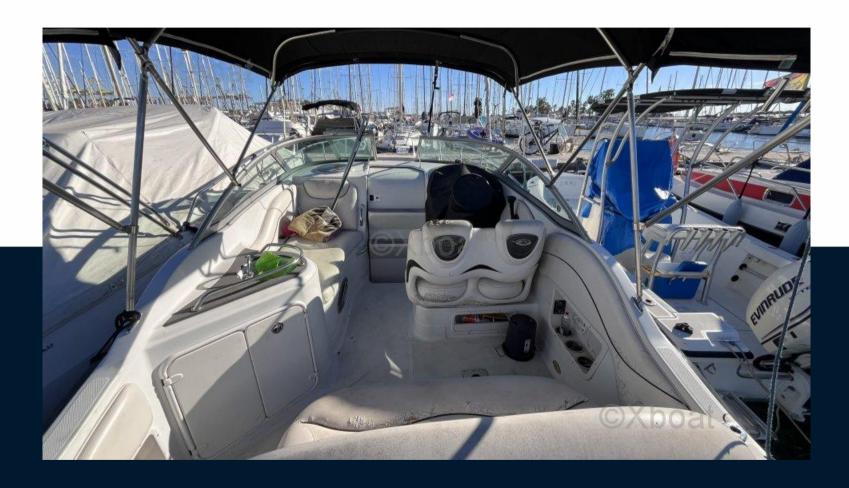

## Description

XBOAT ref: 1598.CROWNLINE 250 CR FROM 2007

ALL TAXES INCLUDED PRICE

**NEW ENGINE 2023** 

EXTERIOR UPHOLSTERY TO BE CHANGED

**BOAT IN GOOD CONDITION** 

AIR CONDITIONING

LED LIGHTS

General

TYPE BRAND MODEL CURRENT LOCATION

motor boat crownline Crownline 250 cr Valencia

**Dimensions / Performance** 

FUEL CAPACITY (L) 300

**Building / facilities** 

HULL MATERIAL AMOUNT OF CABINS BERTHS
GRP Poly 1 4