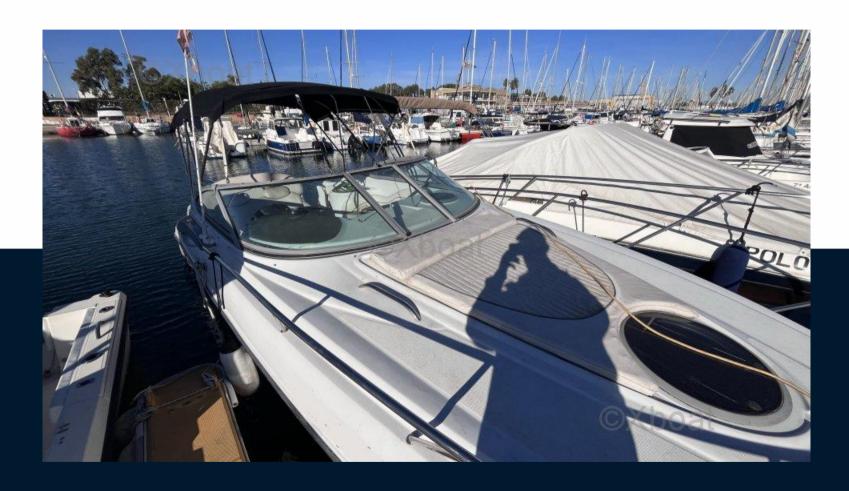

SALE PRE OWNED

crownline Crownline 250 cr

39 000 € All Tax Included

## Description

XBOAT ref: 1598.CROWNLINE 250 CR FROM 2007

ALL TAXES INCLUDED PRICE

**NEW ENGINE 2023** 

EXTERIOR UPHOLSTERY TO BE CHANGED

**BOAT IN GOOD CONDITION** 

AIR CONDITIONING

LED LIGHTS

General

TYPE BRAND MODEL CURRENT LOCATION

motor boat crownline Crownline 250 cr Valencia

**Dimensions / Performance** 

FUEL CAPACITY (L) 300

**Building / facilities** 

HULL MATERIAL AMOUNT OF CABINS BERTHS
GRP Poly 1 4