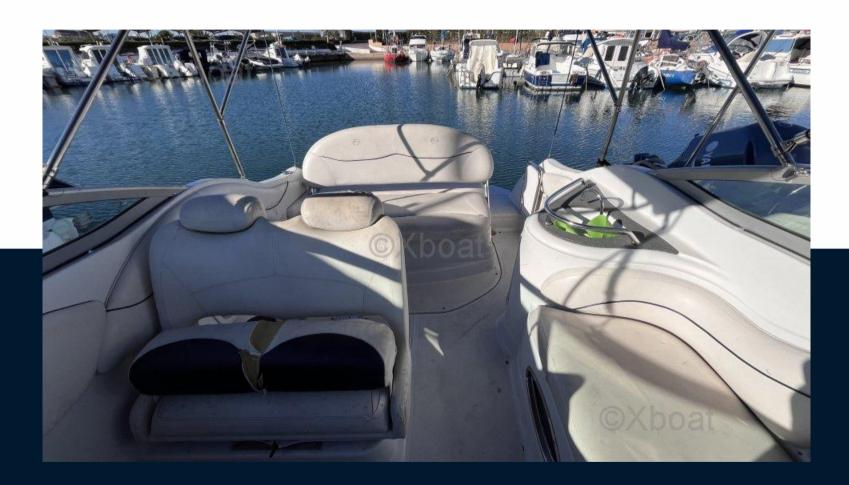

## Description

XBOAT ref: 1598.CROWNLINE 250 CR FROM 2007

ALL TAXES INCLUDED PRICE

**NEW ENGINE 2023** 

EXTERIOR UPHOLSTERY TO BE CHANGED

**BOAT IN GOOD CONDITION** 

AIR CONDITIONING

LED LIGHTS

General

TYPE BRAND MODEL CURRENT LOCATION

motor boat crownline Crownline 250 cr Valencia

**Dimensions / Performance** 

FUEL CAPACITY (L) 300

**Building / facilities** 

HULL MATERIAL AMOUNT OF CABINS BERTHS
GRP Poly 1 4