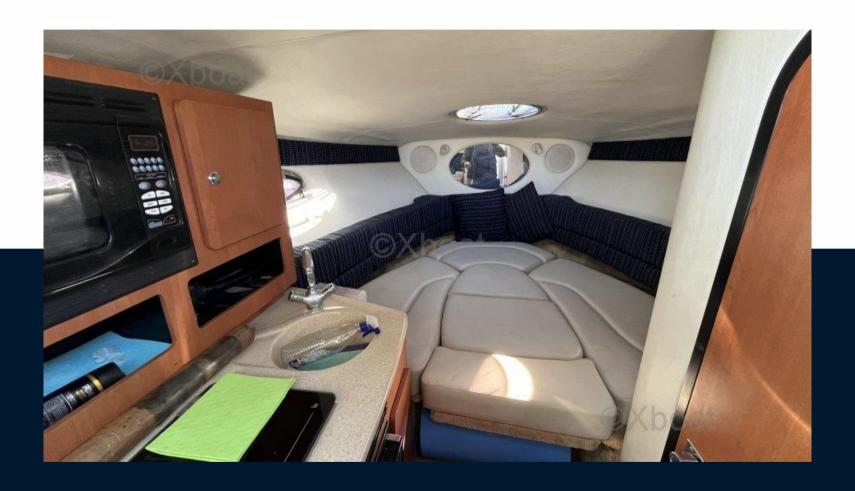

## Description

XBOAT ref: 1598.CROWNLINE 250 CR FROM 2007

ALL TAXES INCLUDED PRICE

**NEW ENGINE 2023** 

EXTERIOR UPHOLSTERY TO BE CHANGED

**BOAT IN GOOD CONDITION** 

AIR CONDITIONING

LED LIGHTS

General

TYPE BRAND MODEL CURRENT LOCATION

motor boat crownline Crownline 250 cr Valencia

**Dimensions / Performance** 

FUEL CAPACITY (L) 300

**Building / facilities** 

HULL MATERIAL AMOUNT OF CABINS BERTHS
GRP Poly 1 4

**Engine room** 

ENGINE NUMBER OF ENGINES HORSE POWER (CV) ENGINE HOURS PROPELLERS

MERCRUISER 1 x 260 20 In Board (IB)

FUEL

gasoline

Electricity / air conditioning

AIR CONDITIONING HEATING SYSTEM

| Navigation equipment             |           |        |  |  |  |
|----------------------------------|-----------|--------|--|--|--|
| ANCHOR                           |           |        |  |  |  |
| Galley / Laundry / Entertainment |           |        |  |  |  |
| OVEN                             | MICROWAVE | FRIDGE |  |  |  |
|                                  |           |        |  |  |  |