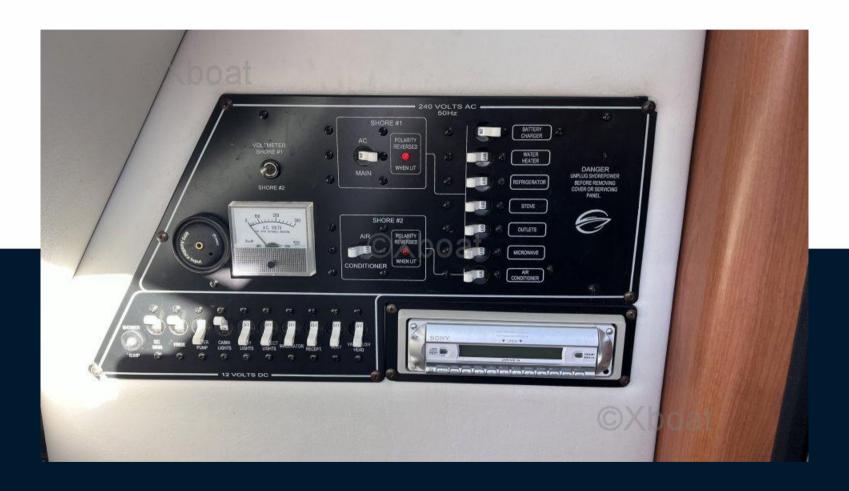

## Description

XBOAT ref: 1598.CROWNLINE 250 CR FROM 2007

ALL TAXES INCLUDED PRICE

**NEW ENGINE 2023** 

EXTERIOR UPHOLSTERY TO BE CHANGED

**BOAT IN GOOD CONDITION** 

AIR CONDITIONING

LED LIGHTS

**Engine room** 

ENGINE NUMBER OF ENGINES HORSE POWER (CV) ENGINE HOURS PROPELLERS

MERCRUISER 1 x 260 20 In Board (IB)

FUEL

gasoline

Electricity / air conditioning

AIR CONDITIONING HEATING SYSTEM

| Navigation equipment             |           |        |  |  |  |
|----------------------------------|-----------|--------|--|--|--|
| ANCHOR                           |           |        |  |  |  |
| Galley / Laundry / Entertainment |           |        |  |  |  |
| OVEN                             | MICROWAVE | FRIDGE |  |  |  |
|                                  |           |        |  |  |  |