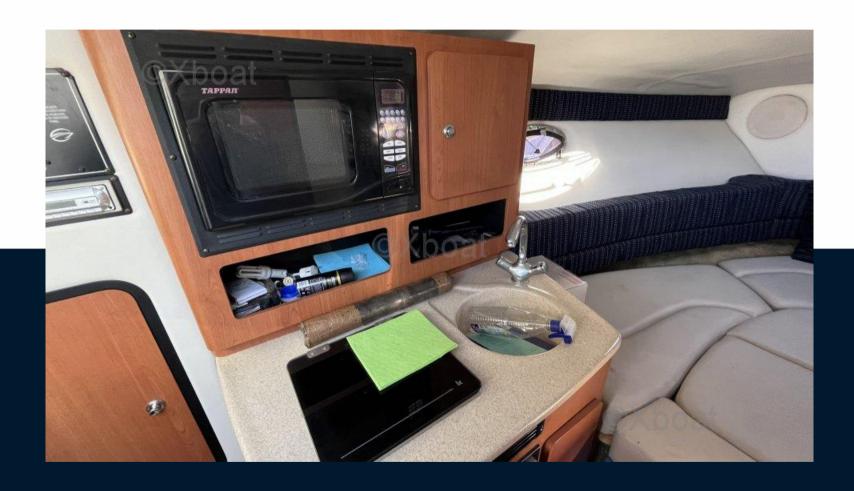

**Engine room** 

ENGINE NUMBER OF ENGINES HORSE POWER (CV) ENGINE HOURS PROPELLERS

MERCRUISER 1 x 260 20 In Board (IB)

FUEL

gasoline

Electricity / air conditioning

AIR CONDITIONING HEATING SYSTEM

| Navigation equipment             |           |        |  |  |  |
|----------------------------------|-----------|--------|--|--|--|
| ANCHOR                           |           |        |  |  |  |
| Galley / Laundry / Entertainment |           |        |  |  |  |
| OVEN                             | MICROWAVE | FRIDGE |  |  |  |
|                                  |           |        |  |  |  |