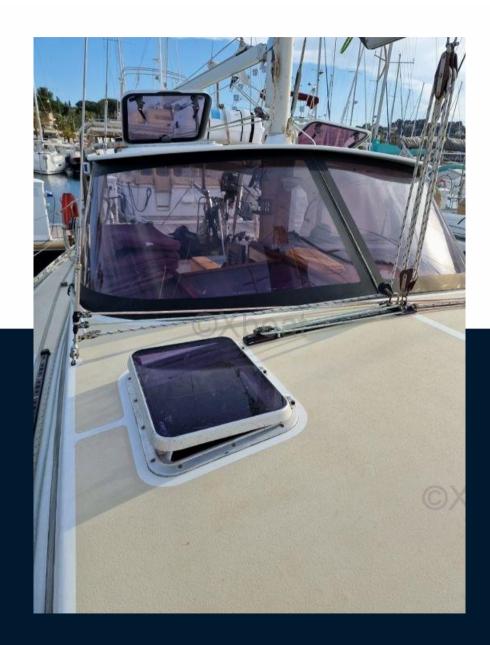

# Description

XBOAT ref: 1661. Ketch Gallian 13.

This boat underwent a complete refit in 2020 in view of a round the world trip which unfortunately could not be carried out by the current owner.

The two engines have been replaced by 2 new VOLVO PENTA D2 50 HP, the shipyard has done a huge job replacing all the engines, the shaft lines, the wheelhouse, the tanks, the rudder rings, the joints, the hydraulics are much more Again.

#### **Building / facilities**

HULL MATERIAL AMOUNT OF CABINS BERTHS
CP epoxy 3 8