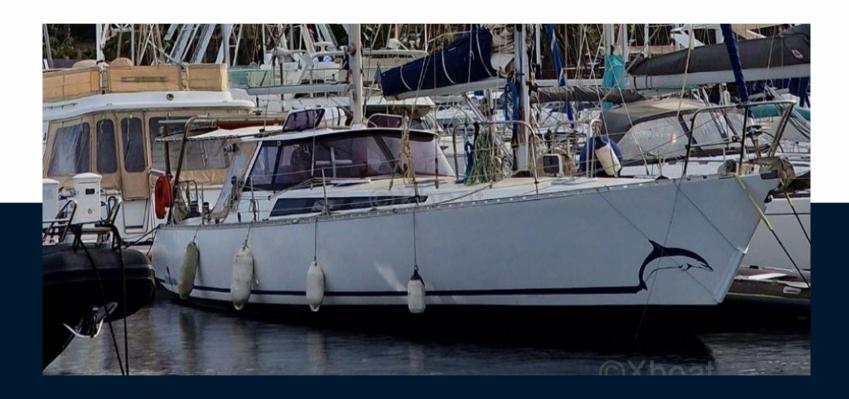

# Description

XBOAT ref: 1661. Ketch Gallian 13.

This boat underwent a complete refit in 2020 in view of a round the world trip which unfortunately could not be carried out by the current owner.

The two engines have been replaced by 2 new VOLVO PENTA D2 50 HP, the shipyard has done a huge job replacing all the engines, the shaft lines, the wheelhouse, the tanks, the rudder rings, the joints, the hydraulics are much more Again.

As well as the electricity and the electronics, everything has been refurbished.

Complete invoice file. Over €90,000 More details and pictures on xboat.uk