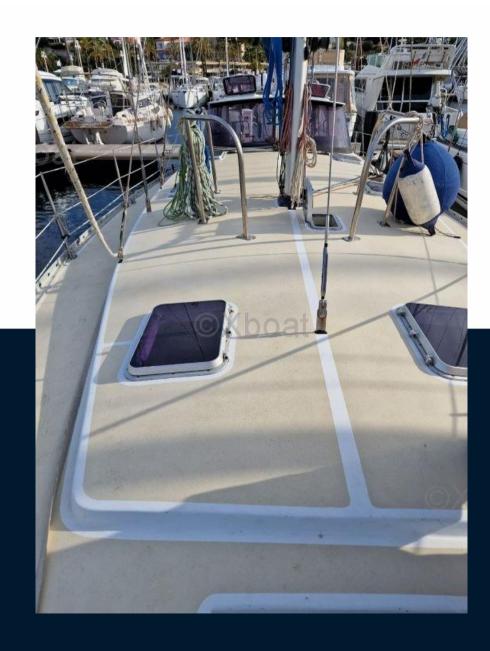

# Description

XBOAT ref: 1661. Ketch Gallian 13.

This boat underwent a complete refit in 2020 in view of a round the world trip which unfortunately could not be carried out by the current owner.

The two engines have been replaced by 2 new VOLVO PENTA D2 50 HP, the shipyard has done a huge job replacing all the engines, the shaft lines, the wheelhouse, the tanks, the rudder rings, the joints, the hydraulics are much more Again.