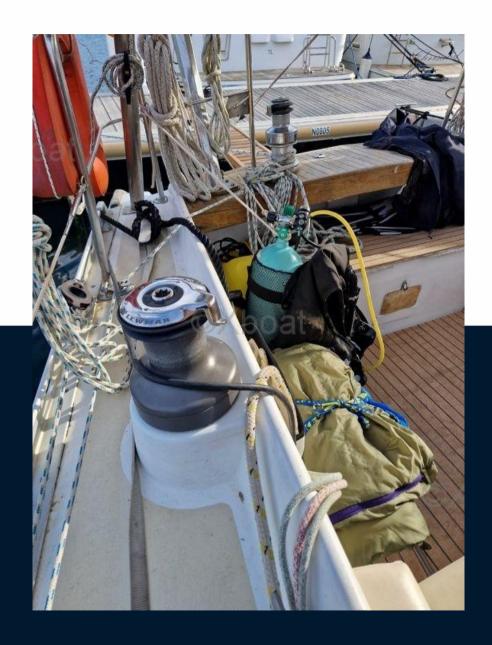

#### **Building / facilities**

HULL MATERIAL AMOUNT OF CABINS BERTHS
CP epoxy 3 8