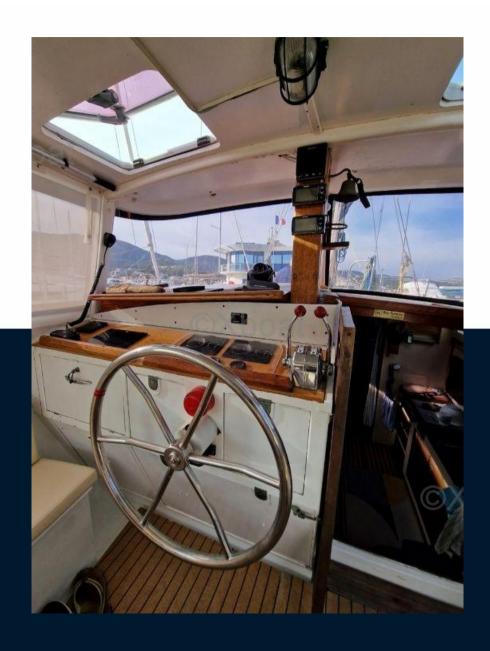

/ Performance**

FUEL CAPACITY (L) 800

#### **Building / facilities**

HULL MATERIAL AMOUNT OF CABINS BERTHS
CP epoxy 3 8

#### **Engine room**

ENGINE NUMBER OF ENGINES HORSE POWER (CV) ENGINE HOURS PROPELLERS

VOLVO PENTA 2 x 49 300 In Board (IB)

#### Navigation equipment

RADAR AUTO PILOT VHF ANCHOR

### Galley / Laundry / Entertainment

OVEN FRIDGE





| Deck equipment     |               |           |  |  |
|--------------------|---------------|-----------|--|--|
| DECK SHOWER        | BIMINI        | CANOPY    |  |  |
| Safety equipment / | miscellaneous |           |  |  |
| LIFE RAFT          |               |           |  |  |
| Sails              |               |           |  |  |
| GENOA SAIL         | SPINNAKER     | MAIN SAIL |  |  |