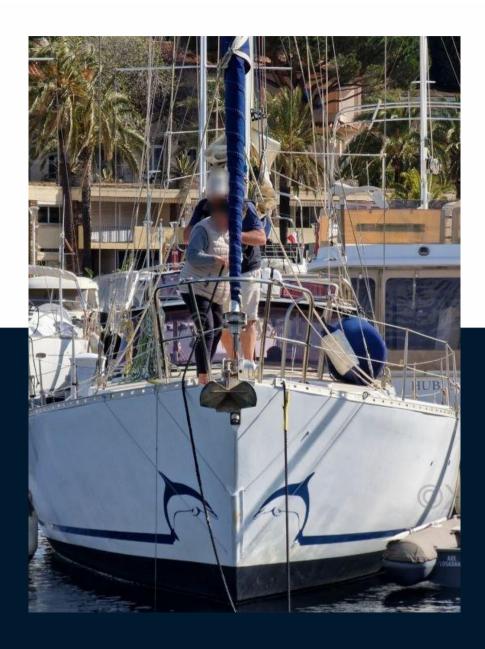

# Description

XBOAT ref: 1661. Ketch Gallian 13.

This boat underwent a complete refit in 2020 in view of a round the world trip which unfortunately could not be carried out by the current owner.

The two engines have been replaced by 2 new VOLVO PENTA D2 50 HP, the shipyard has done a huge job replacing all the engines, the shaft lines, the wheelhouse, the tanks, the rudder rings, the joints, the hydraulics are much more Again.

As well as the electricity and the electronics, everything has been refurbished.

Complete invoice file. Over €90,000 More details and pictures on xboat.uk