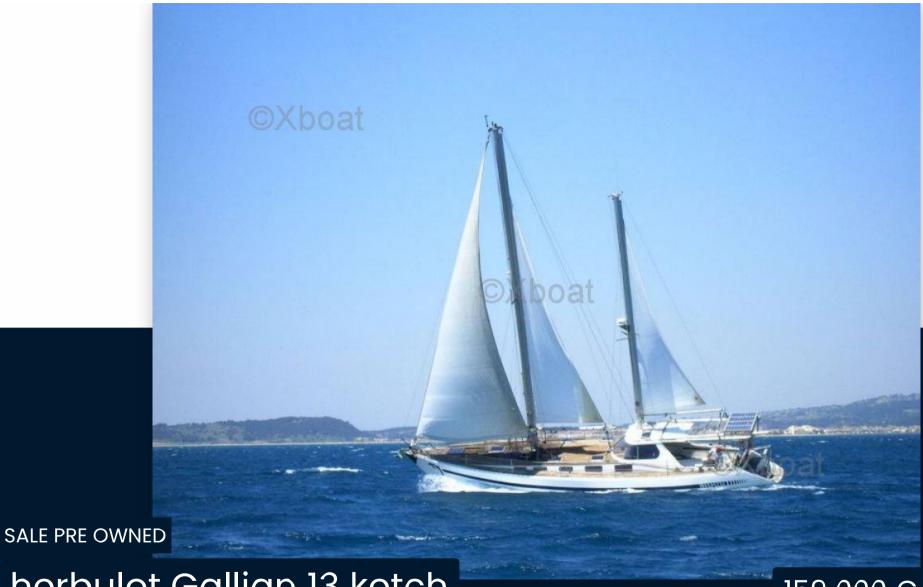

herbulot Gallian 13 ketch

159 000 € All Tax Included

# Description

XBOAT ref: 1661. Ketch Gallian 13.

This boat underwent a complete refit in 2020 in view of a round the world trip which unfortunately could not be carried out by the current owner.

The two engines have been replaced by 2 new VOLVO PENTA D2 50 HP, the shipyard has done a huge job replacing all the engines, the shaft lines, the wheelhouse, the tanks, the rudder rings, the joints, the hydraulics are much more Again.