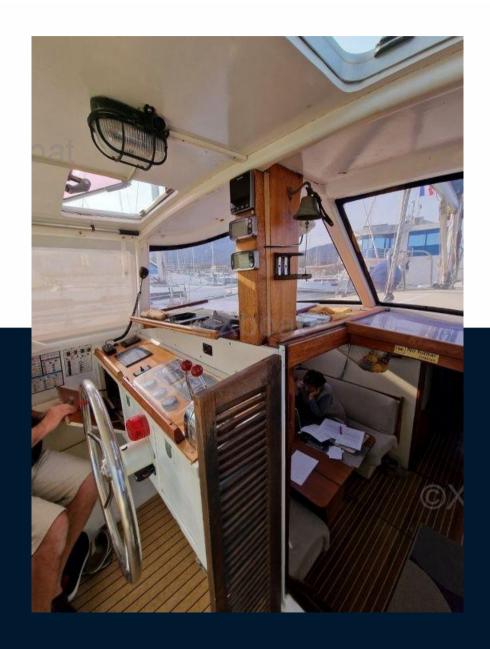

ons / Performance**

FUEL CAPACITY (L) 800

#### **Building / facilities**

HULL MATERIAL AMOUNT OF CABINS BERTHS
CP epoxy 3 8

#### **Engine room**

ENGINE NUMBER OF ENGINES HORSE POWER (CV) ENGINE HOURS PROPELLERS

VOLVO PENTA 2 x 49 300 In Board (IB)

#### Navigation equipment

RADAR AUTO PILOT VHF ANCHOR

### Galley / Laundry / Entertainment

OVEN FRIDGE





| Deck equipment     |               |           |  |  |
|--------------------|---------------|-----------|--|--|
| DECK SHOWER        | BIMINI        | CANOPY    |  |  |
| Safety equipment / | miscellaneous |           |  |  |
| LIFE RAFT          |               |           |  |  |
| Sails              |               |           |  |  |
| GENOA SAIL         | SPINNAKER     | MAIN SAIL |  |  |