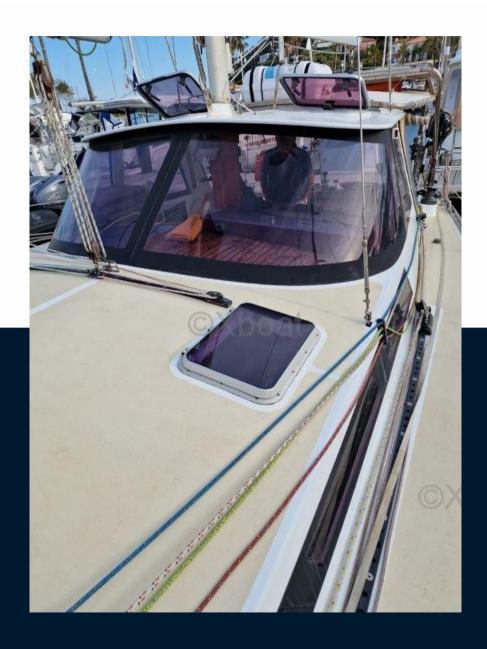

# Description

XBOAT ref: 1661. Ketch Gallian 13.

This boat underwent a complete refit in 2020 in view of a round the world trip which unfortunately could not be carried out by the current owner.

The two engines have been replaced by 2 new VOLVO PENTA D2 50 HP, the shipyard has done a huge job replacing all the engines, the shaft lines, the wheelhouse, the tanks, the rudder rings, the joints, the hydraulics are much more Again.

#### **Building / facilities**

HULL MATERIAL AMOUNT OF CABINS BERTHS
CP epoxy 3 8