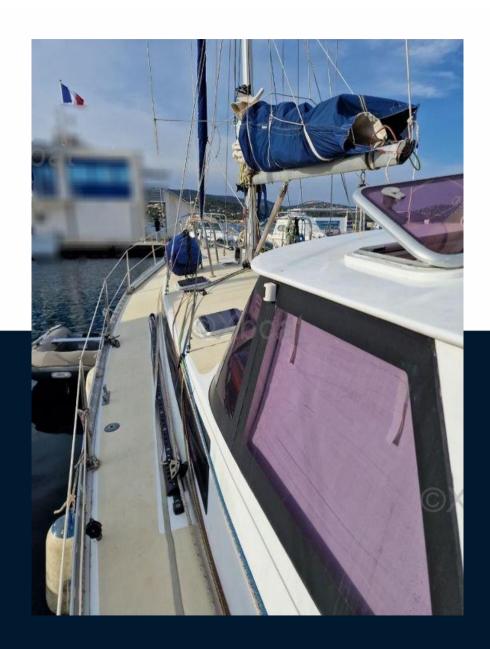

# Description

XBOAT ref: 1661. Ketch Gallian 13.

This boat underwent a complete refit in 2020 in view of a round the world trip which unfortunately could not be carried out by the current owner.

The two engines have been replaced by 2 new VOLVO PENTA D2 50 HP, the shipyard has done a huge job replacing all the engines, the shaft lines, the wheelhouse, the tanks, the rudder rings, the joints, the hydraulics are much more Again.