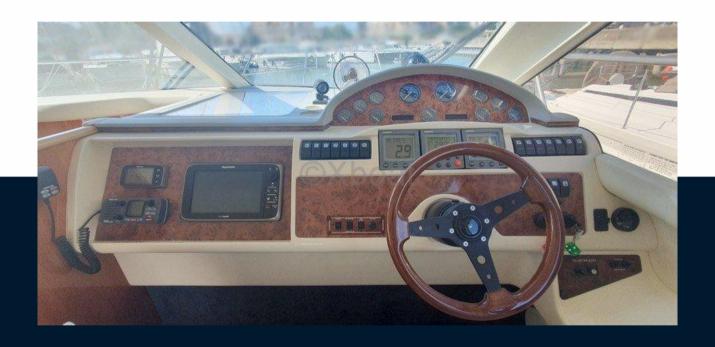

#### **Engine room**

ENGINE VOLVO PENTA

NUMBER OF ENGINES HORSE POWER (CV)  $2 \times 370$ 

ENGINE HOURS 1850

PROPELLERS In Board (IB)

BOW THRUSTER

## Electricity / air conditioning

**HEATING SYSTEM** 

| Navigation | equipm | ent |
|------------|--------|-----|
|------------|--------|-----|

GPS TRACER RADAR AUTO PILOT

VHF SONAR ANCHOR FLYBRIDGE