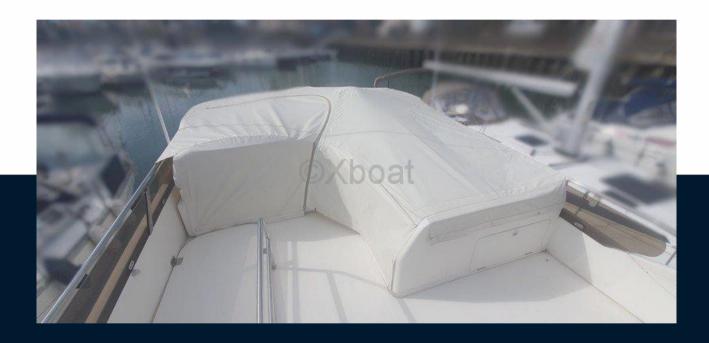

*VOLVO PENTA** 

**HORSE POWER** 

2 X 370 CV



TYPE BRAND MODEL CURRENT LOCATION motor boat marine projects Princess 40 fly Caen

### **Dimensions / Performance**

FUEL CAPACITY (L)

## **Building / facilities**

HULL MATERIAL AMOUNT OF CABINS
GRP Poly 2

BERTHS 6

#### **Engine room**

ENGINE VOLVO PENTA

NUMBER OF ENGINES HORSE POWER (CV)  $2 \times 370$ 

ENGINE HOURS 1850

PROPELLERS In Board (IB)

BOW THRUSTER

## Electricity / air conditioning

**HEATING SYSTEM** 



| Navigation | equipm | ent |
|------------|--------|-----|
|------------|--------|-----|

GPS TRACER RADAR AUTO PILOT

VHF SONAR ANCHOR FLYBRIDGE

## Galley / Laundry / Entertainment

OVEN MICROWAVE TV

#### **Deck equipment**

**BIMINI** 

## Safety equipment / miscellaneous

LIFE RAFT