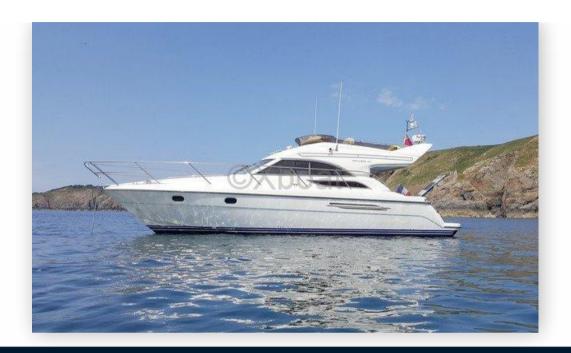

SALE PRE OWNED

marine projects Princess 40 fly

165 000 € All Tax Included

# Description

XBOAT ref:3115.MARINE PROJECT GB

- PRINCESS 40 FLY

- Year: 2000

- overall length: 12.98 m

- width: 3.96 m

- draft: 0.94 m / 1.00 m
- displacement weight: approximately 10 tonnes
- 2 double cabin version (one double bed / 2 single beds)
- 2 bathrooms with shower and electric toilet
- transformable square
- 6 beds possible