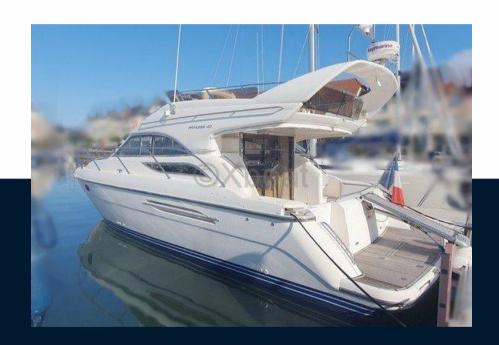

SALE PRE OWNED

marine projects Princess 40 fly

165 000 € All Tax Included

# Description

XBOAT ref:3115.MARINE PROJECT GB

- PRINCESS 40 FLY

- Year: 2000

- overall length: 12.98 m

- width: 3.96 m

- draft: 0.94 m / 1.00 m
- displacement weight: approximately 10 tonnes
- 2 double cabin version (one double bed / 2 single beds)
- 2 bathrooms with shower and electric toilet
- transformable square
- 6 beds possible

Passionate owner boat in very good condition

The boat is sailing and it is ready to set sail

Serious maintenance and ongoing maintenance (invoices file)

Additional information, detailed inventory on request via the contact form with your name, first name and telephone number