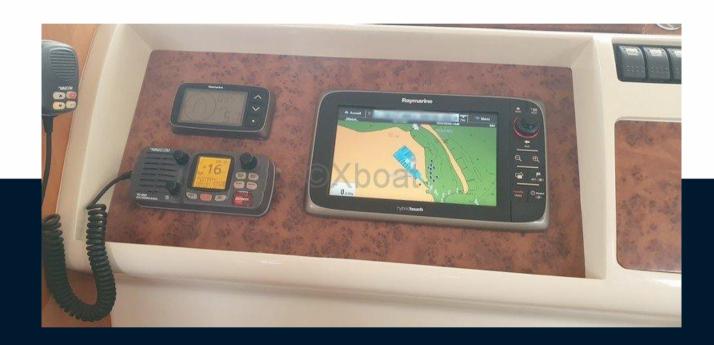

## Electricity / air conditioning

**HEATING SYSTEM** 

| Navigation | equipm | ent |
|------------|--------|-----|
|------------|--------|-----|

GPS TRACER RADAR AUTO PILOT

VHF SONAR ANCHOR FLYBRIDGE