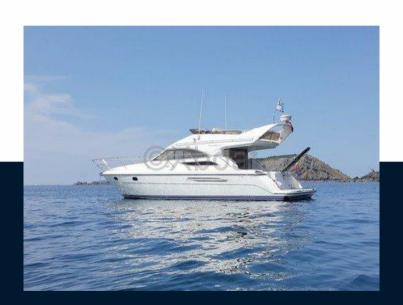

SALE PRE OWNED

marine projects Princess 40 fly

165 000 € All Tax Included

# Description

XBOAT ref:3115.MARINE PROJECT GB

- PRINCESS 40 FLY

- Year: 2000

- overall length: 12.98 m

- width: 3.96 m

- draft: 0.94 m / 1.00 m
- displacement weight: approximately 10 tonnes
- 2 double cabin version (one double bed / 2 single beds)
- 2 bathrooms with shower and electric toilet
- transformable square
- 6 beds possible