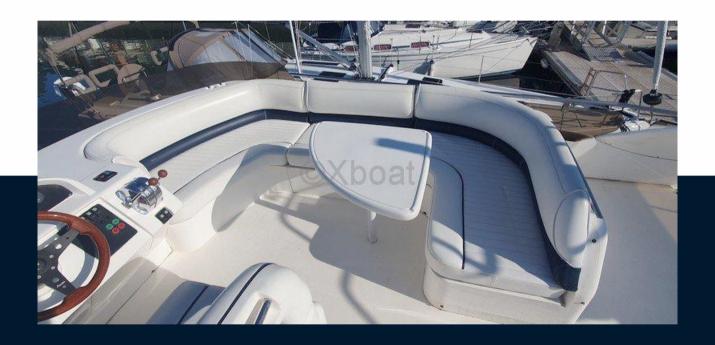

# Description

XBOAT ref:3115.MARINE PROJECT GB

- PRINCESS 40 FLY

- Year: 2000

- overall length: 12.98 m

- width: 3.96 m

- draft: 0.94 m / 1.00 m
- displacement weight: approximately 10 tonnes
- 2 double cabin version (one double bed / 2 single beds)
- 2 bathrooms with shower and electric toilet
- transformable square
- 6 beds possible

Passionate owner boat in very good condition

The boat is sailing and it is ready to set sail

Serious maintenance and ongoing maintenance (invoices file)

Additional information, detailed inventory on request via the contact form with your name, first name and telephone number

## **Building / facilities**

HULL MATERIAL AMOUNT OF CABINS
GRP Poly 2

BERTHS 6