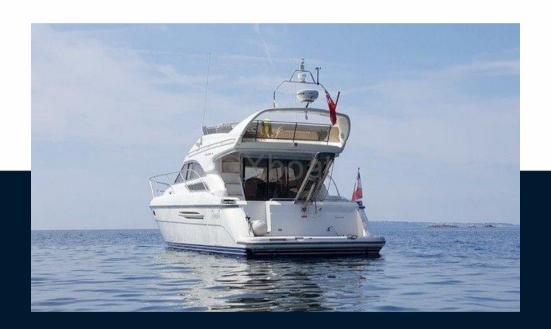

SALE PRE OWNED

marine projects Princess 40 fly

165 000 € All Tax Included

# Description

XBOAT ref:3115.MARINE PROJECT GB

- PRINCESS 40 FLY

- Year: 2000

- overall length: 12.98 m

- width: 3.96 m

- draft: 0.94 m / 1.00 m
- displacement weight: approximately 10 tonnes
- 2 double cabin version (one double bed / 2 single beds)
- 2 bathrooms with shower and electric toilet
- transformable square
- 6 beds possible