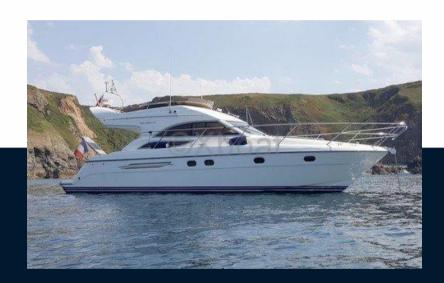

SALE PRE OWNED

marine projects Princess 40 fly

165 000 € All Tax Included

# Description

XBOAT ref:3115.MARINE PROJECT GB

- PRINCESS 40 FLY

- Year: 2000

- overall length: 12.98 m

- width: 3.96 m

- draft: 0.94 m / 1.00 m
- displacement weight: approximately 10 tonnes
- 2 double cabin version (one double bed / 2 single beds)
- 2 bathrooms with shower and electric toilet
- transformable square
- 6 beds possible