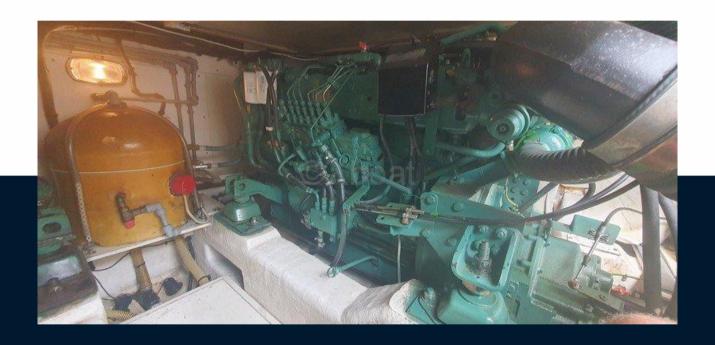

#### **Engine room**

ENGINE VOLVO PENTA

NUMBER OF ENGINES HORSE POWER (CV)  $2 \times 370$ 

ENGINE HOURS 1850

PROPELLERS In Board (IB)

BOW THRUSTER

2 X 370 CV

TYPE BRAND MODEL CURRENT LOCATION motor boat marine projects Princess 40 fly Caen