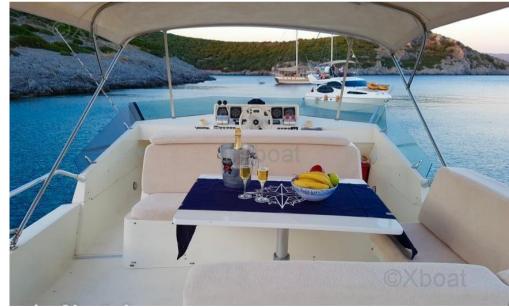

## Description

XBOAT ref :4290.The Guy Couach 1601 boat is a luxury yacht built by the French shipyard Guy Couach in 198

Length and Dimensions: The Guy Couach 1601 is approximately 16 meters long (approximately 52 feet) and has a width of approximately 4.5 meters. These dimensions make it a medium to large sized yacht, offering space and comfort to its passengers.

Design and Hull: The design of the hull is elegant and modern, typical of yachts of this era. The hull is usually made of reinforced fiberglass, which makes it light and strong. More details and pictures on xboat.uk