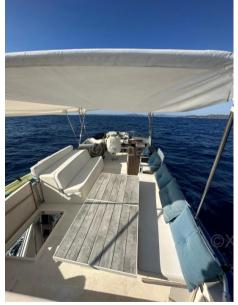

Design and Hull: The design of the hull is elegant and modern, typical of yachts of this era. The hull is usually made of reinforced fiberglass, which makes it light and strong. More details and pictures on xboat.uk

| Navigation equipment |                      |         |        |  |
|----------------------|----------------------|---------|--------|--|
| GPS                  | AUTO PILOT           | VHF     | ANCHOR |  |
| FLYBRIDGE            |                      |         |        |  |
| Galley / Laundry     | <b>Entertainment</b> |         |        |  |
| OVEN                 | MICROWAVE            | FREEZER | TV     |  |