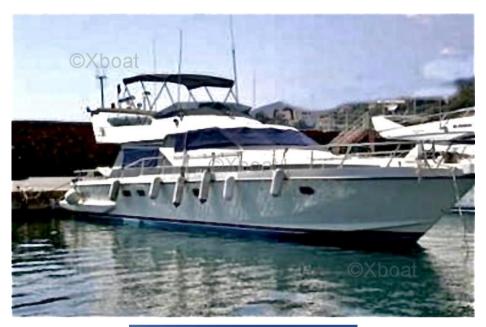

guy couach Guy couach 1601 fly

165 000 € All Tax Included

## Description

XBOAT ref :4290.The Guy Couach 1601 boat is a luxury yacht built by the French shipyard Guy Couach in 198

Length and Dimensions: The Guy Couach 1601 is approximately 16 meters long (approximately 52 feet) and has a width of approximately 4.5 meters. These dimensions make it a medium to large sized yacht, offering space and comfort to its passengers.

Design and Hull: The design of the hull is elegant and modern, typical of yachts of this era. The hull is usually made of reinforced fiberglass, which makes it light and strong. More details and pictures on xboat.uk