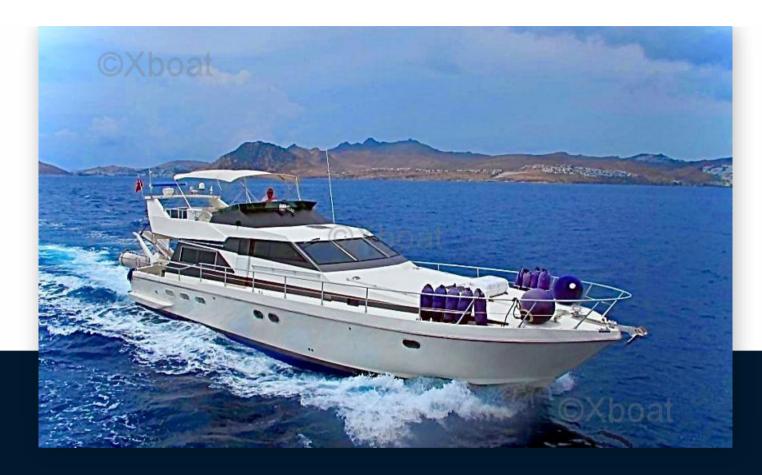

guy couach Guy couach 1601 fly

165 000 € All Tax Included

## Description

XBOAT ref :4290.The Guy Couach 1601 boat is a luxury yacht built by the French shipyard Guy Couach in 198

Length and Dimensions: The Guy Couach 1601 is approximately 16 meters long (approximately 52 feet) and has a width of approximately 4.5 meters. These dimensions make it a medium to large sized yacht, offering space and comfort to its passengers.

Design and Hull: The design of the hull is elegant and modern, typical of yachts of this era. The hull is usually made of reinforced fiberglass, which makes it light and strong. More details and pictures on xboat.uk