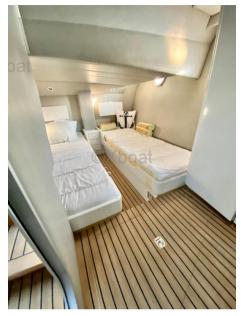

**GM DETROIT DIESEL** 

**HORSE POWER** 

2 X 450 CV

LENGTH

16.00

DRAFT

1.00

**CABINS** 

4

**ENGINE HOURS** 

1100

General

TYPE BRAND MODEL CURRENT LOCATION

Motorboat guy couach Guy couach 1601 fly Marseille

**Dimensions / Performance** 

FUEL CAPACITY (L) 3000

**Building / facilities** 

AMOUNT OF CABINS BERTHS
4 10

**Engine room** 

ENGINE NUMBER OF ENGINES HORSE POWER (CV) ENGINE HOURS BOW THRUSTER

GM DETROIT DIESEL 2 x 450 1100

Electricity / air conditioning

GENERATOR AIR CONDITIONING HEATING SYSTEM