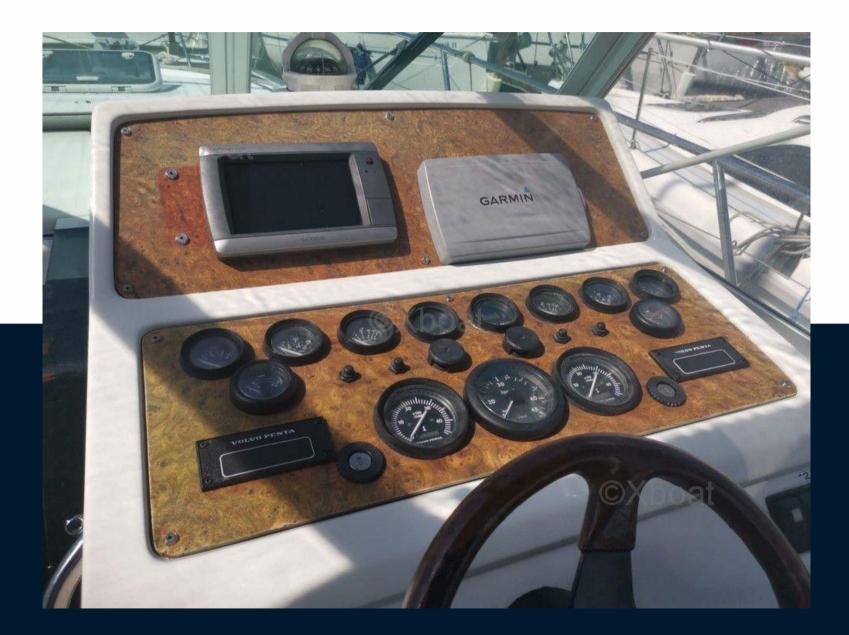

#### Navigation equipment

GPS TRACER VHF SONAR

**ANCHOR** 

| Galley / Laundry / Entertainment |        |        |  |  |
|----------------------------------|--------|--------|--|--|
| OVEN                             | FRIDGE | TV     |  |  |
| Deck equipment                   |        |        |  |  |
| DECK SHOWER                      | BIMINI | CANOPY |  |  |
| Safety equipment / miscellaneous |        |        |  |  |

#### **Engine room**

ENGINE NUMBER OF ENGINES HORSE POWER (CV) ENGINE HOURS PROPELLERS

VOLVO PENTA 2 x 170 450 In Board (IB)