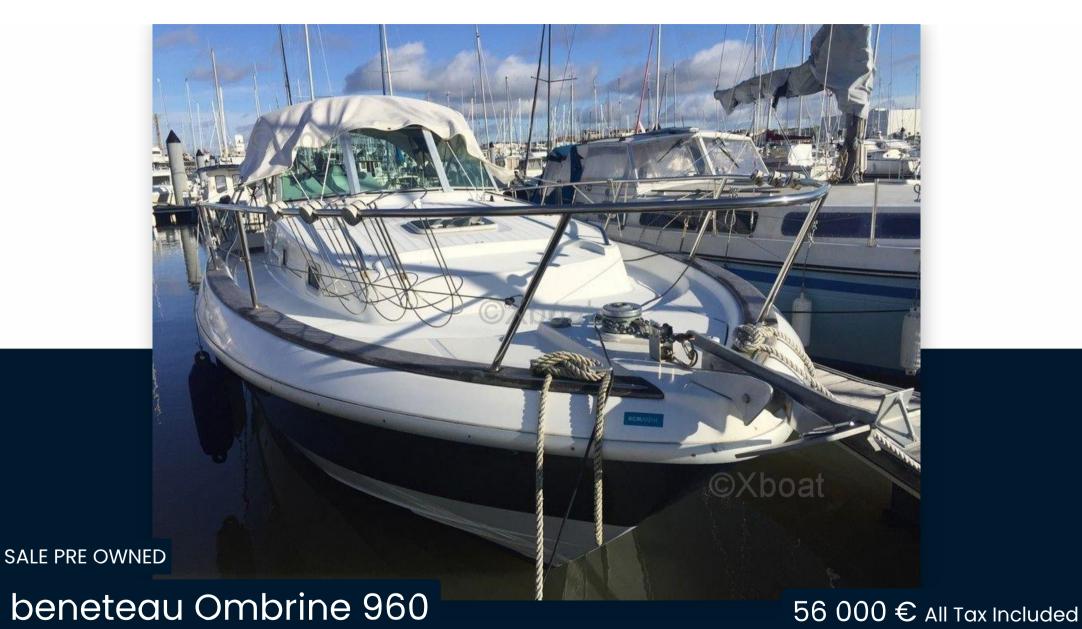

## Description

XBOAT ref: 5458.Beautiful OMBRINE 960 beneteau well maintained by its owner.

Available February 2022.

Sold cause new purchase.

Hull recently redone (sandblasted hull) and new blue paint (2017).

Revised bases and rubber changed in 2022.

Fitted cockpit with large adjustable table.

Convertible saloon with table on hydraulic cylinder.

Traceability of maintenance by professional.

Fairing and engines maintenance February 2023.

2 X 170 CV

450

TYPE BRAND MODEL CURRENT LOCATION

motor boat beneteau Ombrine 960 Les sables d'olonne