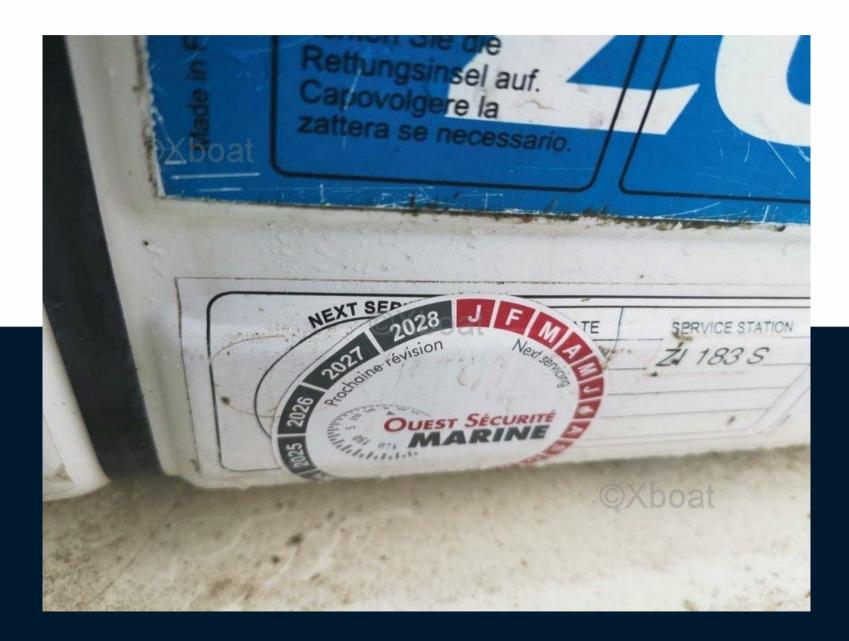

motor boat beneteau Ombrine 960 Les sables d'olonne

## **Dimensions / Performance**

FUEL CAPACITY (L)
420

## **Building / facilities**

HULL MATERIAL AMOUNT OF CABINS BERTHS
GRP Poly 1 4

#### **Engine room**

ENGINE NUMBER OF ENGINES HORSE POWER (CV) ENGINE HOURS PROPELLERS

VOLVO PENTA 2 x 170 450 In Board (IB)

#### Navigation equipment

GPS TRACER VHF SONAR

**ANCHOR** 



| Galley / Laundry / Entertainment |        |        |  |  |
|----------------------------------|--------|--------|--|--|
| OVEN                             | FRIDGE | TV     |  |  |
| Deck equipment                   |        |        |  |  |
| DECK SHOWER                      | BIMINI | CANOPY |  |  |
| Safety equipment / miscellaneous |        |        |  |  |

LIFE RAFT