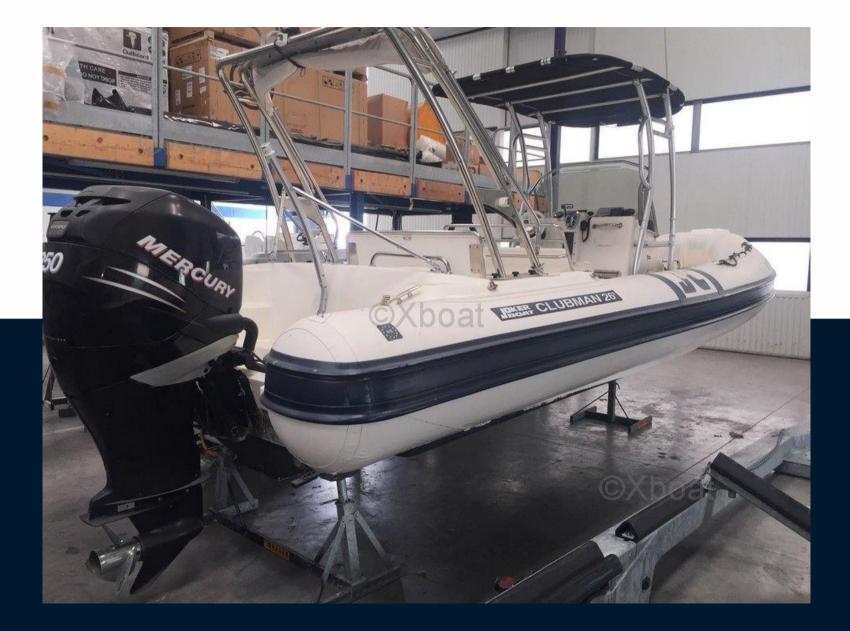

### Specifications

| XBOAT ref :5549.New price.                                                                                                                             | YEAR         |
|--------------------------------------------------------------------------------------------------------------------------------------------------------|--------------|
| The JOKER BOAT CLUBMAN 26 is a RIB renowned for its large spaces and its magnificent hull:                                                             | 2005         |
| Large rear sun lounger with folding backrest.                                                                                                          | WIDTH        |
| >Chelm station with ergonomic seat.                                                                                                                    | 2.00         |
| >Console with front seat and storage.                                                                                                                  |              |
| >Large integrated front sundeck.                                                                                                                       | ENGINE MANUF |
| This 2005 model equipped with the famous MERCURY VERADO 250CV engine is wintered dry in a construction site and has been upgraded for the 2023 season: | MERCUF       |
| sfairing                                                                                                                                               |              |

HORSE POWER

1X 250 CV

| General                  |                                                   |                     |                     |
|--------------------------|---------------------------------------------------|---------------------|---------------------|
| ТҮРЕ                     | BRAND                                             | MODEL               | CURRENT LOCATION    |
| motor boat               | joker boat                                        | Clubman 26          | Les sables d'olonne |
| Dimensions / Perform     | nance                                             |                     |                     |
| fuel capacity (l)<br>350 |                                                   |                     |                     |
| Engine room              |                                                   |                     |                     |
| engine<br>MERCURY        | NUMBER OF ENGINES HORSE POWER (CV) $1 \times 250$ | engine hours<br>900 |                     |
|                          |                                                   |                     |                     |
| Navigation equipme       | nt                                                |                     |                     |
| GPS                      | TRACER                                            | VHF                 | SONAR               |
| ANCHOR                   |                                                   |                     |                     |
| Deck equipment           |                                                   |                     |                     |