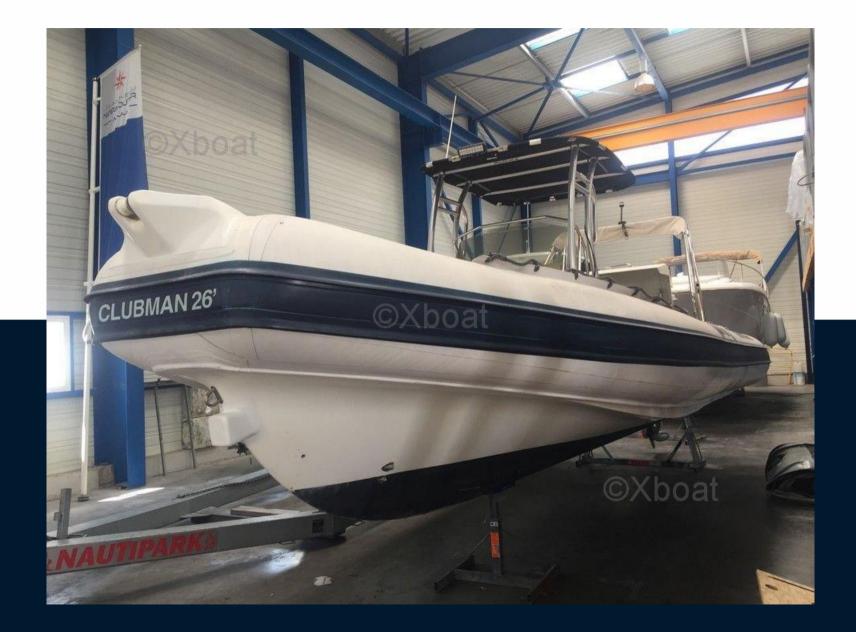

### Specifications

| XBOAT ref :5549.New price.                                                                                                                             | YEAR         |
|--------------------------------------------------------------------------------------------------------------------------------------------------------|--------------|
| The JOKER BOAT CLUBMAN 26 is a RIB renowned for its large spaces and its magnificent hull:                                                             | 2005         |
| Large rear sun lounger with folding backrest.                                                                                                          | WIDTH        |
| >Chelm station with ergonomic seat.                                                                                                                    | 2.00         |
| >Console with front seat and storage.                                                                                                                  |              |
| >Large integrated front sundeck.                                                                                                                       | ENGINE MANUF |
| This 2005 model equipped with the famous MERCURY VERADO 250CV engine is wintered dry in a construction site and has been upgraded for the 2023 season: | MERCUF       |
| sfairing                                                                                                                                               |              |