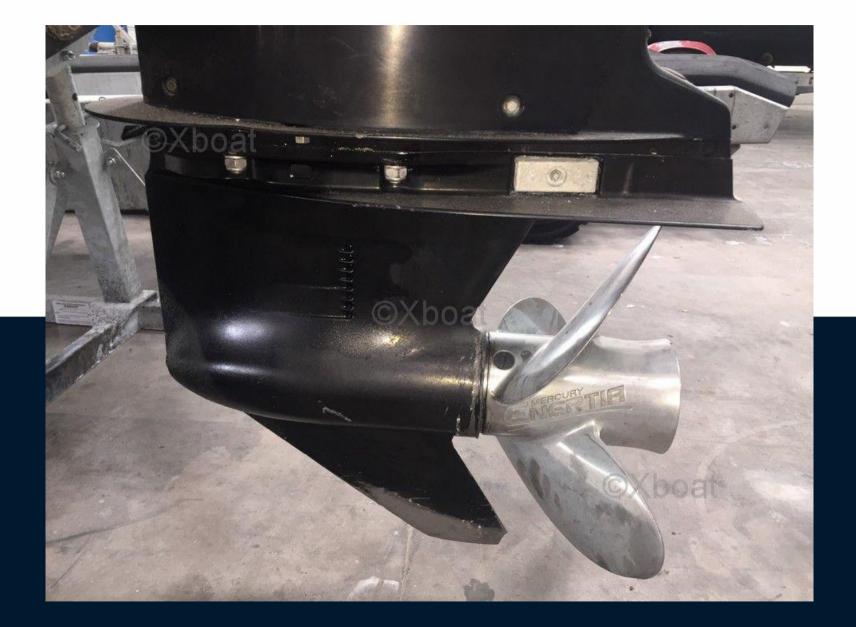

### Specifications

| XBOAT ref :5549.New price.                                                                                                                             | YEAR         |
|--------------------------------------------------------------------------------------------------------------------------------------------------------|--------------|
| The JOKER BOAT CLUBMAN 26 is a RIB renowned for its large spaces and its magnificent hull:                                                             | 2005         |
| Large rear sun lounger with folding backrest.                                                                                                          | WIDTH        |
| >Chelm station with ergonomic seat.                                                                                                                    | 2.00         |
| >Console with front seat and storage.                                                                                                                  |              |
| >Large integrated front sundeck.                                                                                                                       | ENGINE MANUF |
| This 2005 model equipped with the famous MERCURY VERADO 250CV engine is wintered dry in a construction site and has been upgraded for the 2023 season: | MERCUF       |
| sfairing                                                                                                                                               |              |

>fairing.

>de-yellowing of the hull.

>complete engine maintenance (flushing, draining the engine and base, replacing the filtration, greasing the propeller shaft, adding stabilizer to the tank).

>revised windlass.