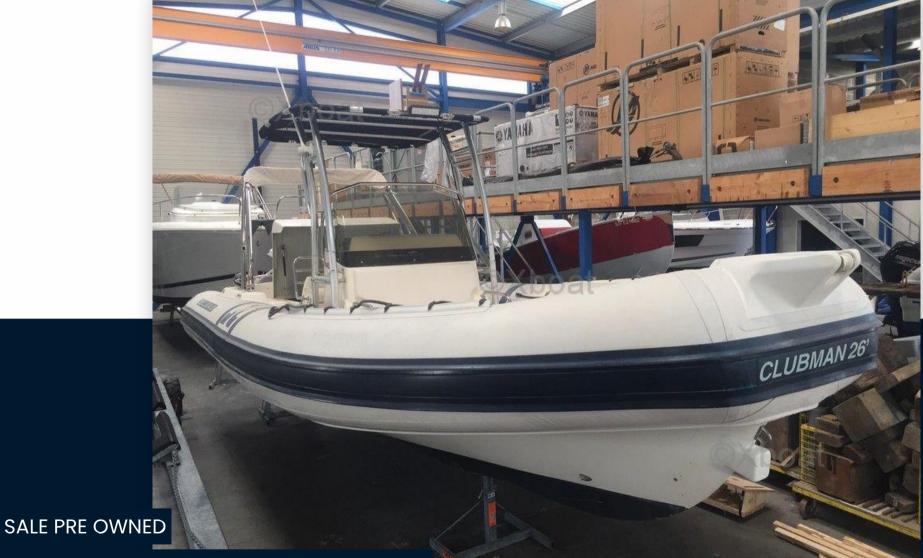

### Joker Boat Clubman 26

# joker boat Clubman 26

30 000 € All Tax Included

#### Description

### Specifications

| XBOAT ref :5549.New price.                                                                                                                             | YEAR         |
|--------------------------------------------------------------------------------------------------------------------------------------------------------|--------------|
| The JOKER BOAT CLUBMAN 26 is a RIB renowned for its large spaces and its magnificent hull:                                                             | 2005         |
| Large rear sun lounger with folding backrest.                                                                                                          | WIDTH        |
| >Chelm station with ergonomic seat.                                                                                                                    | 2.00         |
| >Console with front seat and storage.                                                                                                                  |              |
| >Large integrated front sundeck.                                                                                                                       | ENGINE MANUF |
| This 2005 model equipped with the famous MERCURY VERADO 250CV engine is wintered dry in a construction site and has been upgraded for the 2023 season: | MERCUF       |
| sfairing                                                                                                                                               |              |