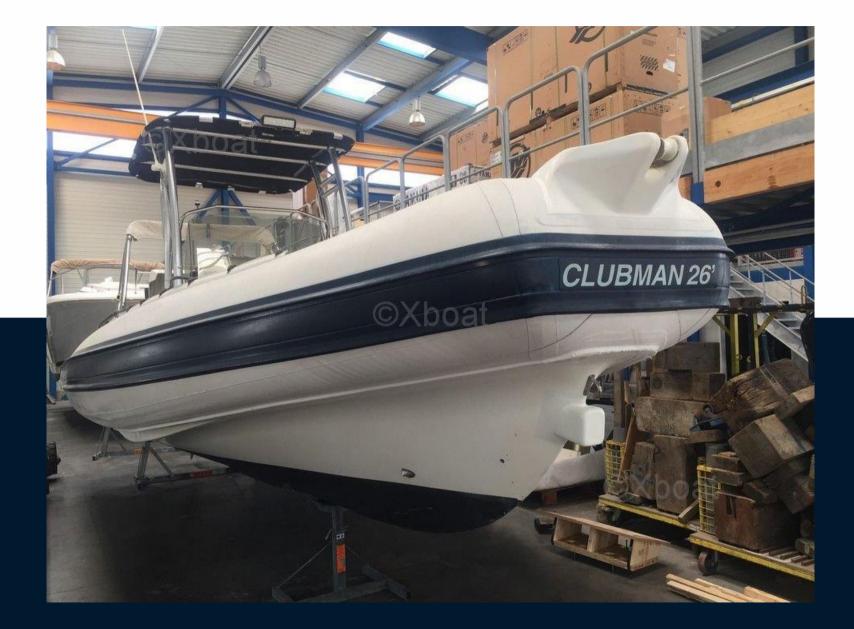

### Specifications

| XBOAT ref :5549.New price.                                                                                                                             | YEAR         |
|--------------------------------------------------------------------------------------------------------------------------------------------------------|--------------|
| The JOKER BOAT CLUBMAN 26 is a RIB renowned for its large spaces and its magnificent hull:                                                             | 2005         |
| Large rear sun lounger with folding backrest.                                                                                                          | WIDTH        |
| >Chelm station with ergonomic seat.                                                                                                                    | 2.00         |
| >Console with front seat and storage.                                                                                                                  |              |
| >Large integrated front sundeck.                                                                                                                       | ENGINE MANUF |
| This 2005 model equipped with the famous MERCURY VERADO 250CV engine is wintered dry in a construction site and has been upgraded for the 2023 season: | MERCUF       |
| sfairing                                                                                                                                               |              |