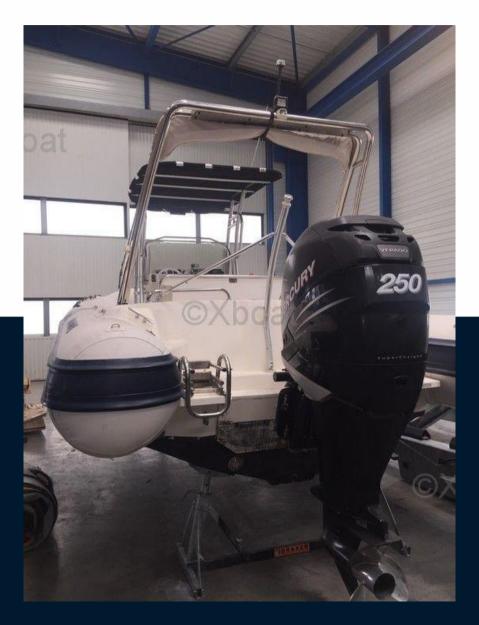

### Specifications

| XBOAT ref :5549.New price.                                                                                                                             | YEAR         |
|--------------------------------------------------------------------------------------------------------------------------------------------------------|--------------|
| The JOKER BOAT CLUBMAN 26 is a RIB renowned for its large spaces and its magnificent hull:                                                             | 2005         |
| Large rear sun lounger with folding backrest.                                                                                                          | WIDTH        |
| >Chelm station with ergonomic seat.                                                                                                                    | 2.00         |
| >Console with front seat and storage.                                                                                                                  |              |
| >Large integrated front sundeck.                                                                                                                       | ENGINE MANUF |
| This 2005 model equipped with the famous MERCURY VERADO 250CV engine is wintered dry in a construction site and has been upgraded for the 2023 season: | MERCUF       |
| sfairing                                                                                                                                               |              |

HORSE POWER

1X 250 CV

| General                  |                                                   |                     |                     |
|--------------------------|---------------------------------------------------|---------------------|---------------------|
| ТҮРЕ                     | BRAND                                             | MODEL               | CURRENT LOCATION    |
| motor boat               | joker boat                                        | Clubman 26          | Les sables d'olonne |
| Dimensions / Perform     | nance                                             |                     |                     |
| fuel capacity (l)<br>350 |                                                   |                     |                     |
| Engine room              |                                                   |                     |                     |
| engine<br>MERCURY        | NUMBER OF ENGINES HORSE POWER (CV) $1 \times 250$ | engine hours<br>900 |                     |
|                          |                                                   |                     |                     |
| Navigation equipme       | nt                                                |                     |                     |
| GPS                      | TRACER                                            | VHF                 | SONAR               |
| ANCHOR                   |                                                   |                     |                     |
| Deck equipment           |                                                   |                     |                     |