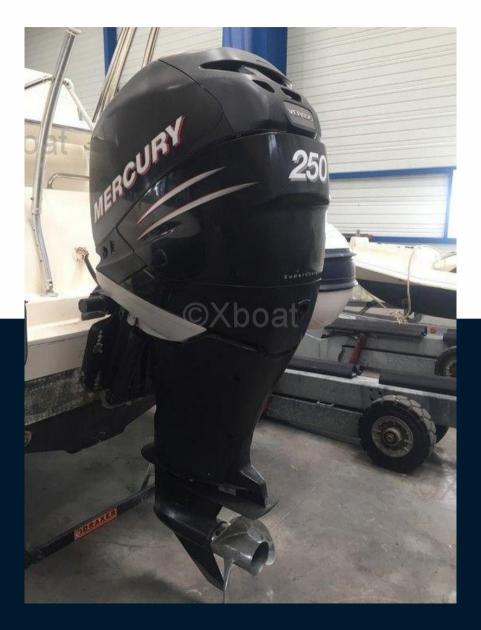

### Specifications

| XBOAT ref :5549.New price.                                                                                                                             | YEAR         |
|--------------------------------------------------------------------------------------------------------------------------------------------------------|--------------|
| The JOKER BOAT CLUBMAN 26 is a RIB renowned for its large spaces and its magnificent hull:                                                             | 2005         |
| Large rear sun lounger with folding backrest.                                                                                                          | WIDTH        |
| >Chelm station with ergonomic seat.                                                                                                                    | 2.00         |
| >Console with front seat and storage.                                                                                                                  |              |
| >Large integrated front sundeck.                                                                                                                       | ENGINE MANUF |
| This 2005 model equipped with the famous MERCURY VERADO 250CV engine is wintered dry in a construction site and has been upgraded for the 2023 season: | MERCUF       |
| sfairing                                                                                                                                               |              |

>fairing.

>de-yellowing of the hull.

>complete engine maintenance (flushing, draining the engine and base, replacing the filtration, greasing the propeller shaft, adding stabilizer to the tank).

>revised windlass.

HORSE POWER

1X 250 CV

| General                  |                                                   |                     |                     |
|--------------------------|---------------------------------------------------|---------------------|---------------------|
| ТҮРЕ                     | BRAND                                             | MODEL               | CURRENT LOCATION    |
| motor boat               | joker boat                                        | Clubman 26          | Les sables d'olonne |
| Dimensions / Perform     | nance                                             |                     |                     |
| fuel capacity (l)<br>350 |                                                   |                     |                     |
| Engine room              |                                                   |                     |                     |
| engine<br>MERCURY        | NUMBER OF ENGINES HORSE POWER (CV) $1 \times 250$ | engine hours<br>900 |                     |
|                          |                                                   |                     |                     |
| Navigation equipme       | nt                                                |                     |                     |
| GPS                      | TRACER                                            | VHF                 | SONAR               |
| ANCHOR                   |                                                   |                     |                     |
| Deck equipment           |                                                   |                     |                     |