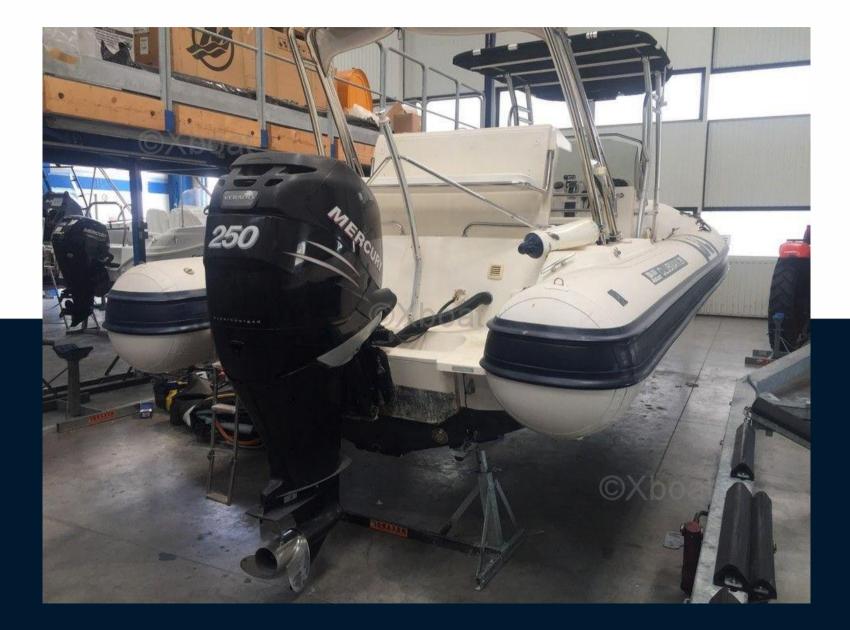

### Specifications

| XBOAT ref :5549.New price.                                                                                                                             | YEAR         |
|--------------------------------------------------------------------------------------------------------------------------------------------------------|--------------|
| The JOKER BOAT CLUBMAN 26 is a RIB renowned for its large spaces and its magnificent hull:                                                             | 2005         |
| Large rear sun lounger with folding backrest.                                                                                                          | WIDTH        |
| >Chelm station with ergonomic seat.                                                                                                                    | 2.00         |
| >Console with front seat and storage.                                                                                                                  |              |
| >Large integrated front sundeck.                                                                                                                       | ENGINE MANUF |
| This 2005 model equipped with the famous MERCURY VERADO 250CV engine is wintered dry in a construction site and has been upgraded for the 2023 season: | MERCUF       |
| sfairing                                                                                                                                               |              |

>fairing.

>de-yellowing of the hull.

>complete engine maintenance (flushing, draining the engine and base, replacing the filtration, greasing the propeller shaft, adding stabilizer to the tank).

>revised windlass.

>new GARMIN ECHOMAP GPS sounder combo with GT24 probe.

>new radio antenna and new fixing.

>New HP (Fusion EL-F651W).

|          | LENGTH             |  |
|----------|--------------------|--|
|          | 7.00               |  |
|          | FUEL TANK CAPACITY |  |
|          | 350                |  |
| FACTURER | ENGINE HOURS       |  |
| RY       | 900                |  |
|          |                    |  |

HORSE POWER

1X 250 CV

| General                  |                                                   |                     |                     |
|--------------------------|---------------------------------------------------|---------------------|---------------------|
| ТҮРЕ                     | BRAND                                             | MODEL               | CURRENT LOCATION    |
| motor boat               | joker boat                                        | Clubman 26          | Les sables d'olonne |
| Dimensions / Perform     | nance                                             |                     |                     |
| fuel capacity (l)<br>350 |                                                   |                     |                     |
| Engine room              |                                                   |                     |                     |
| engine<br>MERCURY        | NUMBER OF ENGINES HORSE POWER (CV) $1 \times 250$ | engine hours<br>900 |                     |
|                          |                                                   |                     |                     |
| Navigation equipme       | nt                                                |                     |                     |
| GPS                      | TRACER                                            | VHF                 | SONAR               |
| ANCHOR                   |                                                   |                     |                     |
| Deck equipment           |                                                   |                     |                     |