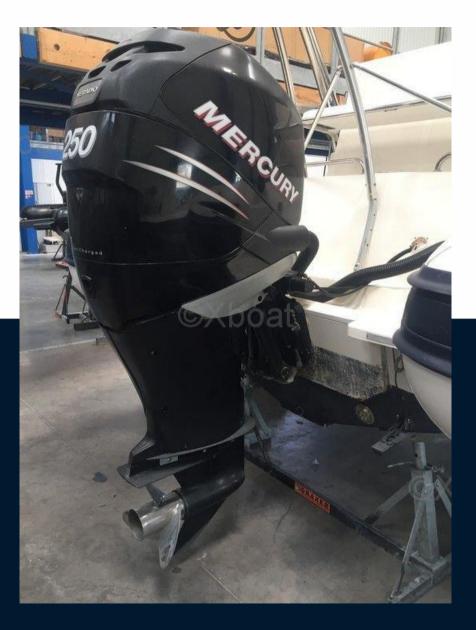

### Specifications

| XBOAT ref :5549.New price.                                                                                                                             | YEAR         |
|--------------------------------------------------------------------------------------------------------------------------------------------------------|--------------|
| The JOKER BOAT CLUBMAN 26 is a RIB renowned for its large spaces and its magnificent hull:                                                             | 2005         |
| Large rear sun lounger with folding backrest.                                                                                                          | WIDTH        |
| >Chelm station with ergonomic seat.                                                                                                                    | 2.00         |
| >Console with front seat and storage.                                                                                                                  |              |
| >Large integrated front sundeck.                                                                                                                       | ENGINE MANUF |
| This 2005 model equipped with the famous MERCURY VERADO 250CV engine is wintered dry in a construction site and has been upgraded for the 2023 season: | MERCUF       |
| sfairing                                                                                                                                               |              |

>fairing.

>de-yellowing of the hull.

>complete engine maintenance (flushing, draining the engine and base, replacing the filtration, greasing the propeller shaft, adding stabilizer to the tank).

>revised windlass.

HORSE POWER

1X 250 CV

| General                  |                                                   |                     |                     |
|--------------------------|---------------------------------------------------|---------------------|---------------------|
| ТҮРЕ                     | BRAND                                             | MODEL               | CURRENT LOCATION    |
| motor boat               | joker boat                                        | Clubman 26          | Les sables d'olonne |
| Dimensions / Perform     | nance                                             |                     |                     |
| fuel capacity (l)<br>350 |                                                   |                     |                     |
| Engine room              |                                                   |                     |                     |
| engine<br>MERCURY        | NUMBER OF ENGINES HORSE POWER (CV) $1 \times 250$ | engine hours<br>900 |                     |
|                          |                                                   |                     |                     |
| Navigation equipme       | nt                                                |                     |                     |
| GPS                      | TRACER                                            | VHF                 | SONAR               |
| ANCHOR                   |                                                   |                     |                     |
| Deck equipment           |                                                   |                     |                     |