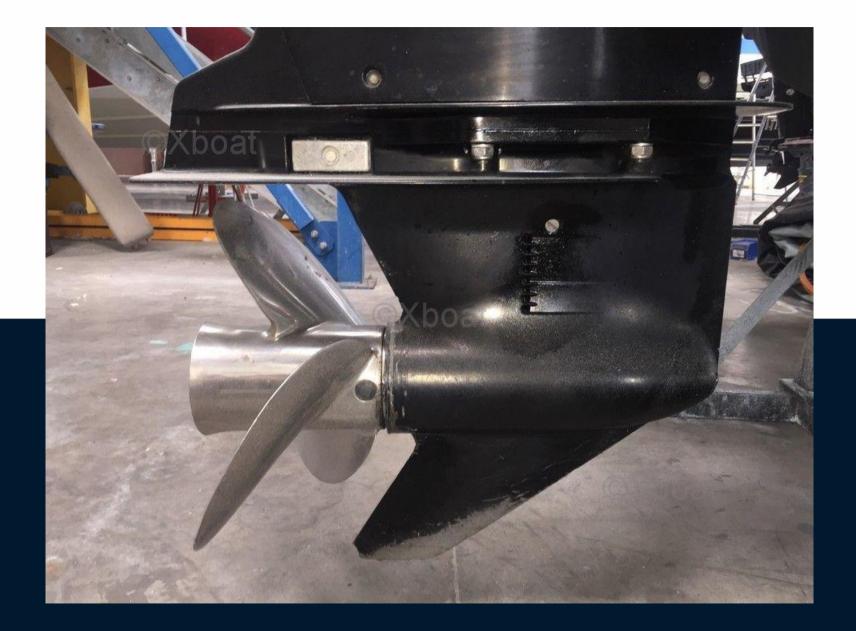

### Specifications

| XBOAT ref :5549.New price.                                                                                                                             | YEAR         |
|--------------------------------------------------------------------------------------------------------------------------------------------------------|--------------|
| The JOKER BOAT CLUBMAN 26 is a RIB renowned for its large spaces and its magnificent hull:                                                             | 2005         |
| Large rear sun lounger with folding backrest.                                                                                                          | WIDTH        |
| >Chelm station with ergonomic seat.                                                                                                                    | 2.00         |
| >Console with front seat and storage.                                                                                                                  |              |
| >Large integrated front sundeck.                                                                                                                       | ENGINE MANUF |
| This 2005 model equipped with the famous MERCURY VERADO 250CV engine is wintered dry in a construction site and has been upgraded for the 2023 season: | MERCUF       |
| sfairing                                                                                                                                               |              |

>fairing.

>de-yellowing of the hull.

>complete engine maintenance (flushing, draining the engine and base, replacing the filtration, greasing the propeller shaft, adding stabilizer to the tank).

>revised windlass.